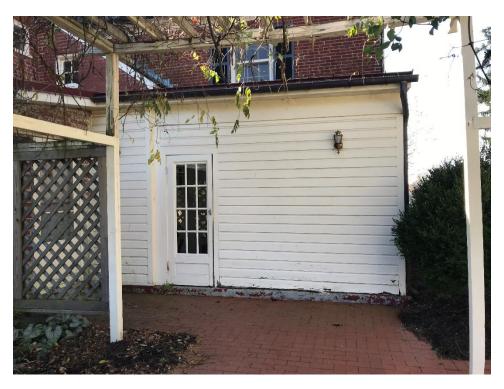

Mudroom is the unnumbered frame space at the upper right-hand corner of the floor plan.

East elevation of mudroom. Note deterioration at sill. Wall is nearly detached. Also note door is no longer plumb. The good condition of the siding belies the deteriorated structural condition of the wall.