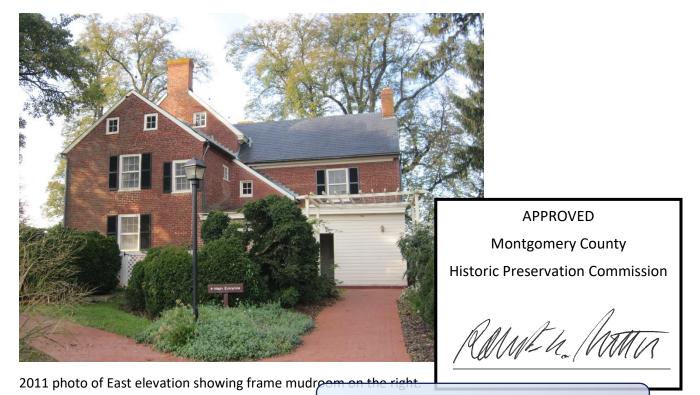

6

structures,

Woodlawn, front (south) elevation. Mudroom is not visible from this elevation.

**REVIEWED** 

By Dan.Bruechert at 2:19 pm, Aug 31, 2021

Rear (north) elevation showing frame mudroom on the le

By Dan.Bruechert at 2:19 pm, Aug 31, 2021

Mudroom is the unnumbered frame space at the upper right-hand corner of the floor plan.

East elevation of mudroom. Note deterioration at sill. Wall is nearly detached. Also note door is no longer plumb. The good condition of the siding belies the deteriorated structural condition of the wall.