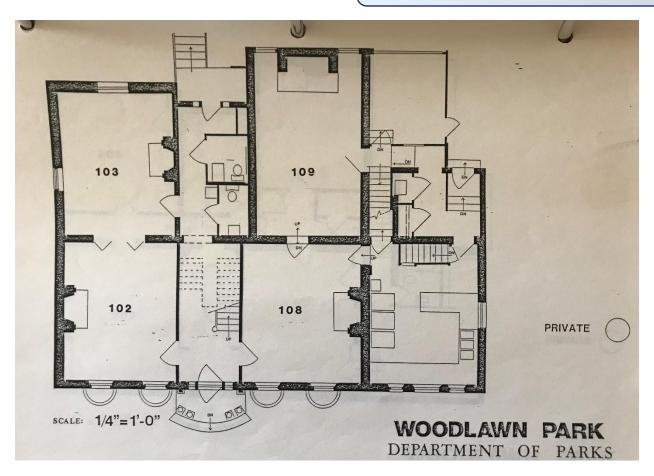

Mudroom is the unnumbered frame space at the upper right-hand corner of the floor plan.

East elevation of mudroom. Note deterioration at sill. Wall is nearly detached. Also note door is no longer plumb. The good condition of the siding belies the deteriorated structural condition of the wall.