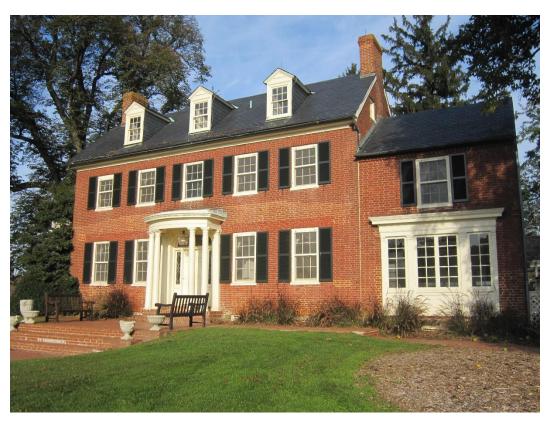

6

structures,

Woodlawn, front (south) elevation. Mudroom is not visible from this elevation.

**REVIEWED** 

By Dan.Bruechert at 2:19 pm, Aug 31, 2021

Rear (north) elevation showing frame mudroom on the le

By Dan.Bruechert at 2:19 pm, Aug 31, 2021