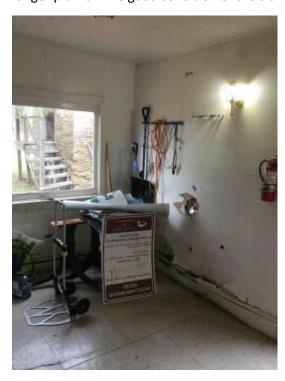

Interior of mudroom showing east wall (right) with separation of wall at foundation.