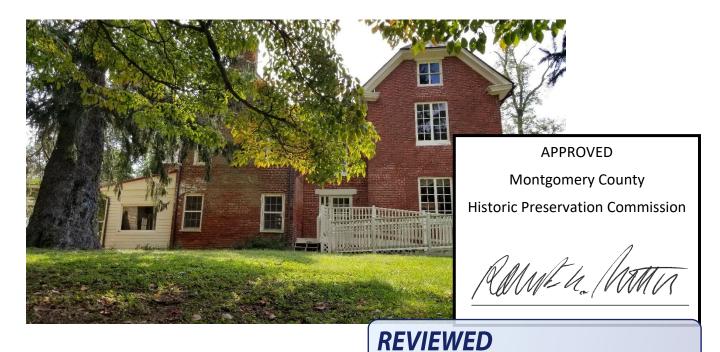

6

structures,

Woodlawn, front (south) elevation. Mudroom is not visible from this elevation.

**REVIEWED** 

By Dan.Bruechert at 2:19 pm, Aug 31, 2021

Rear (north) elevation showing frame mudroom on the le

By Dan.Bruechert at 2:19 pm, Aug 31, 2021