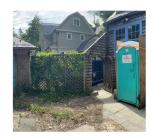

|                | *                                 |

**REVIEWED** 

By Michael Kyne at 8:23 pm, Oct 29, 2021

**APPROVED** 

**Montgomery County** 

**Historic Preservation Commission** 

Ramba Ma



#### LANDSCAPE NARRATIVE

THE FOLLOWING SCOPE OF WORK INCLUDES REVISIONS TO THE PREVIOUSLY APPROVED SITE

- 1. PAVED WALKWAY CONNECTION FROM FRONT DOOR TO SIDEWALK (AS SHOWN IN PLAN)
- 2. STEPPING STONES ALONG SIDE YARD (AS SHOWN IN PLAN)
- 3. GRAVEL DRIVEWAY WITH COBBLESTONE EDGE
- 4. PICKET FENCE, APPROX. 30" HT. SEE PLAN FOR EXTENTS OF NEW FENCE.
- 5. REAR PATIO AND POOL WITHIN FOOTPRINT OF FORMER PATIO.
- 6. REPLACEMENT OF SCREENING FENCE BETWEEN HOUSE AND GARAGE.
- 7. SCREENING TREES, FLOWERING TREES AND SHRUBS, AND PERENNIAL PLANTINGS.

#### **EXISTING CONDITIONS**









#### **HARDSCAPE**









REVIEWED

By Michael Kyne at 8:23 pm, Oct 29, 2021 GRAVEL DRIVEWAY WITH COBBLESTONE EDGE

NOTE: THIS PLAN IS CONCEPTUAL AND SHOULD NOT BE USED FOR CONSTRUCTION

HERRINGBONE BRICK WITH STONE BORDER/COPING

## **FENCING**



VERTICAL BOARD FENCE

#### **PLANTING**



**APPROVED Montgomery County Historic Preservation Commission** 





# ADAMS RESIDENCE

5 GRAFTON STREET, CHEVY CHASE, MARYLAND

CCV HISTORIC REVIEW - PHOTOS

JOSEPH RICHARDSON LANDSCAPE ARCHITECTURE







PROPOSED GARAGE LEFT SIDE ELEVATION

GTMARCHITECTS

GTM

5 GRAFTON ST. CHEVY CHASE, MD 20816 8/19/2020 HAWP SET REVISED 03/02/2021

# **Contemporary Frame Cladding Detail**



**Inswing 3" Narrow Stile Terrace Door** 

Detail