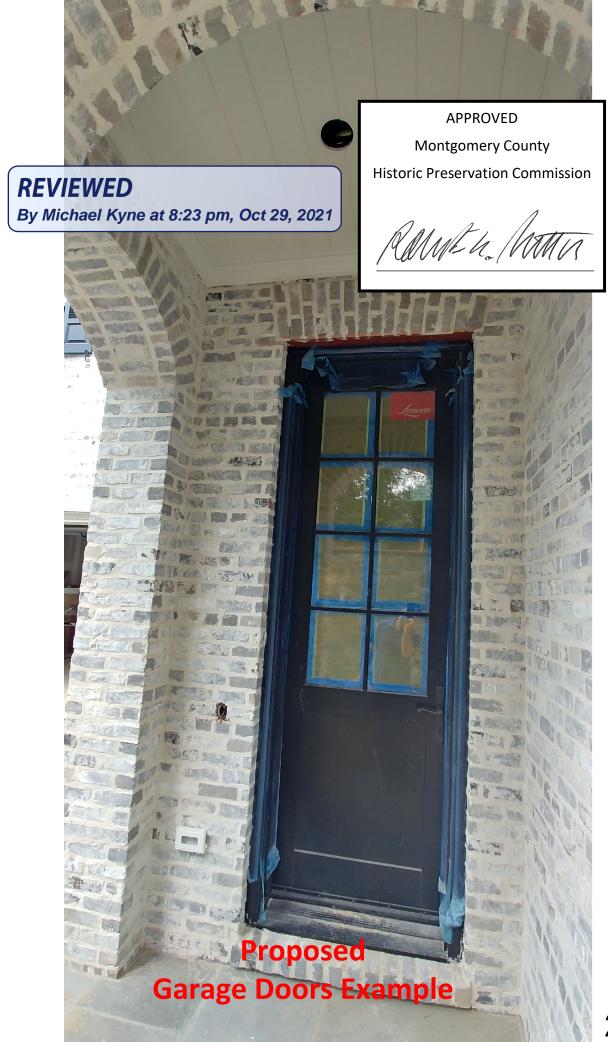

Remove existing garage door and window on left side of existing garage and replace with three new doors to provide additional storage space in garage.

**REVIEWED** 

By Michael Kyne at 8:23 pm, Oct 29, 2021

# **Contemporary Frame Cladding Detail**

**Inswing 3" Narrow Stile Terrace Door** 

Detail