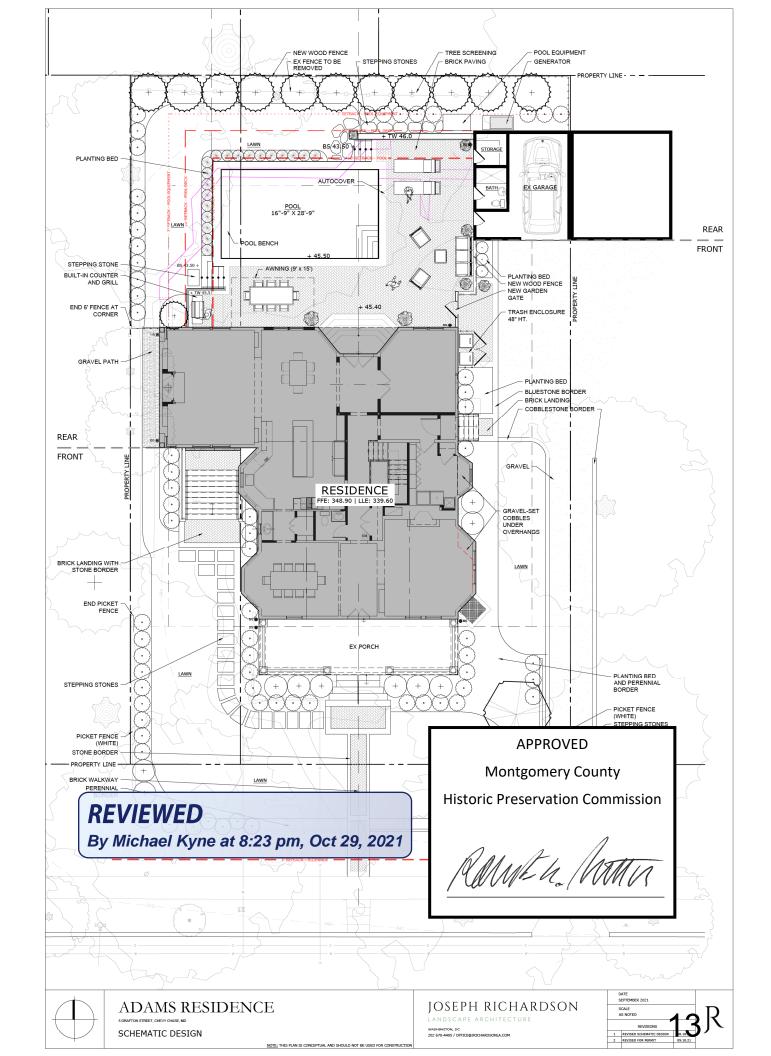

Description of Property: Please describe the building and surrounding environment. Include information on significant structures, landscape features, or other significant features of the property:

Existing 2-story shingle style home.

Description of Work Proposed: Please give an overview of the work to be undertaken:

Replace existing rear patio with new pool deck and patio to remain entirely within the footprint of the existing patio to minimize impact to existing lot/trees. New property fence and pool fence. Additional landscape and hardscape features per provided plan and details.

Remove existing garage door and window on left side of existing garage and replace with three new doors to provide additional storage space in garage.

**REVIEWED** 

By Michael Kyne at 8:23 pm, Oct 29, 2021

#### LANDSCAPE NARRATIVE

THE FOLLOWING SCOPE OF WORK INCLUDES REVISIONS TO THE PREVIOUSLY APPROVED SITE

- 1. PAVED WALKWAY CONNECTION FROM FRONT DOOR TO SIDEWALK (AS SHOWN IN PLAN)
- 2. STEPPING STONES ALONG SIDE YARD (AS SHOWN IN PLAN)
- 3. GRAVEL DRIVEWAY WITH COBBLESTONE EDGE
- 4. PICKET FENCE, APPROX. 30" HT. SEE PLAN FOR EXTENTS OF NEW FENCE.
- 5. REAR PATIO AND POOL WITHIN FOOTPRINT OF FORMER PATIO.
- 6. REPLACEMENT OF SCREENING FENCE BETWEEN HOUSE AND GARAGE.
- 7. SCREENING TREES, FLOWERING TREES AND SHRUBS, AND PERENNIAL PLANTINGS.

#### **EXISTING CONDITIONS**

#### **HARDSCAPE**

REVIEWED

By Michael Kyne at 8:23 pm, Oct 29, 2021 GRAVEL DRIVEWAY WITH COBBLESTONE EDGE

NOTE: THIS PLAN IS CONCEPTUAL AND SHOULD NOT BE USED FOR CONSTRUCTION

HERRINGBONE BRICK WITH STONE BORDER/COPING

## **FENCING**

VERTICAL BOARD FENCE

#### **PLANTING**

**APPROVED Montgomery County Historic Preservation Commission** 