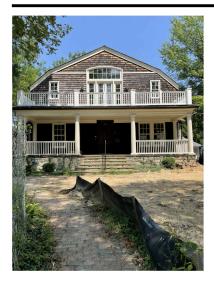

Description of Property: Please describe the building and surrounding environment. Include information on significant structures, landscape features, or other significant features of the property:

Existing 2-story shingle style home.

# ADAMS RESIDENCE

5 GRAFTON STREET, CHEVY CHASE, MARYLAND

CCV HISTORIC REVIEW - PHOTOS

JOSEPH RICHARDSON LANDSCAPE ARCHITECTURE

PROPOSED GARAGE LEFT SIDE ELEVATION

GTMARCHITECTS

GTM

5 GRAFTON ST. CHEVY CHASE, MD 20816 8/19/2020 HAWP SET REVISED 03/02/2021