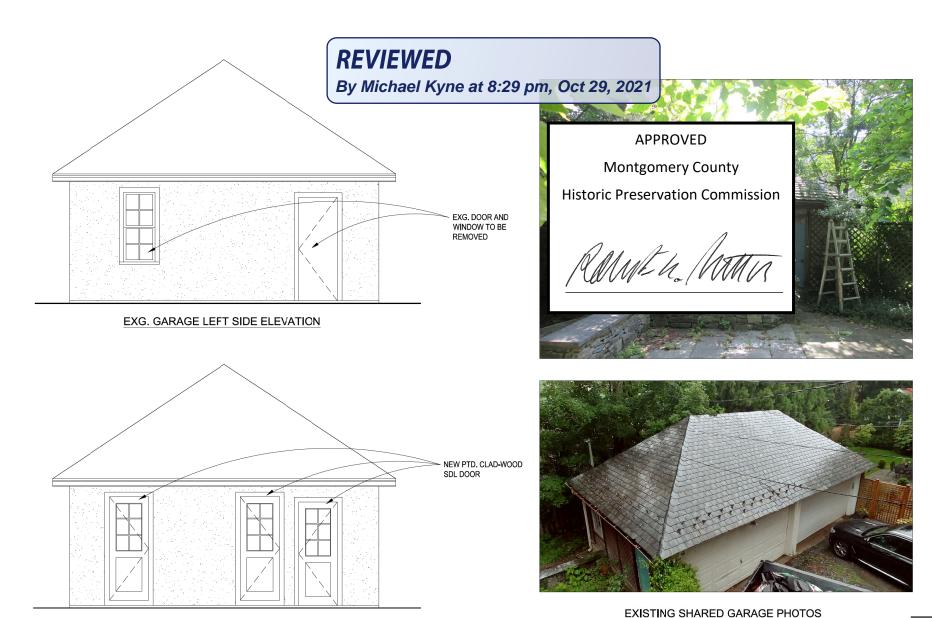

Remove existing garage door and window on left side of existing garage and replace with three new doors to provide additional storage space in garage.

**REVIEWED** 

By Michael Kyne at 8:23 pm, Oct 29, 2021

# ADAMS RESIDENCE

5 GRAFTON STREET, CHEVY CHASE, MARYLAND

CCV HISTORIC REVIEW - PHOTOS

JOSEPH RICHARDSON LANDSCAPE ARCHITECTURE

PROPOSED GARAGE LEFT SIDE ELEVATION

GTMARCHITECTS

GTM

5 GRAFTON ST. CHEVY CHASE, MD 20816 8/19/2020 HAWP SET REVISED 03/02/2021