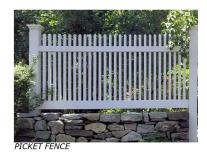

#### LANDSCAPE NARRATIVE

THE FOLLOWING SCOPE OF WORK INCLUDES REVISIONS TO THE PREVIOUSLY APPROVED SITE

- 1. PAVED WALKWAY CONNECTION FROM FRONT DOOR TO SIDEWALK (AS SHOWN IN PLAN)
- 2. STEPPING STONES ALONG SIDE YARD (AS SHOWN IN PLAN)
- 3. GRAVEL DRIVEWAY WITH COBBLESTONE EDGE
- 4. PICKET FENCE, APPROX. 30" HT. SEE PLAN FOR EXTENTS OF NEW FENCE.
- 5. REAR PATIO AND POOL WITHIN FOOTPRINT OF FORMER PATIO.
- 6. REPLACEMENT OF SCREENING FENCE BETWEEN HOUSE AND GARAGE.
- 7. SCREENING TREES, FLOWERING TREES AND SHRUBS, AND PERENNIAL PLANTINGS.

## **FENCING**

VERTICAL BOARD FENCE