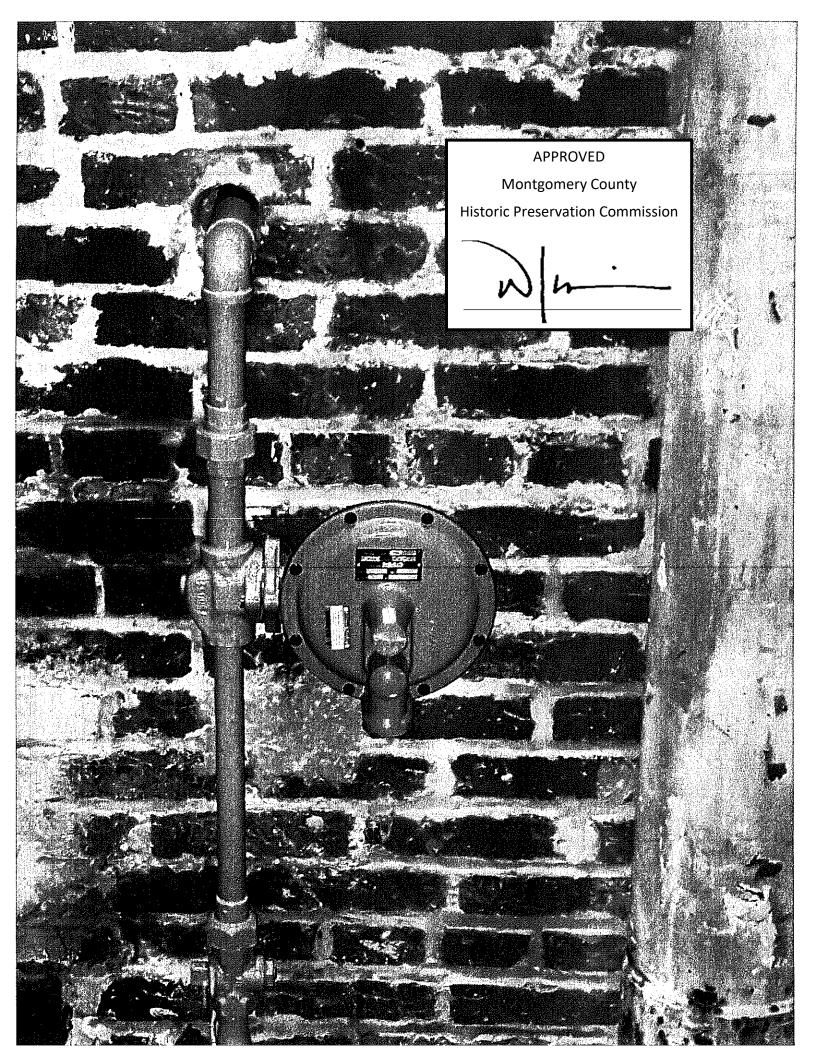

## **MEMORANDUM**

| TO:      | Diane Schwartz Jones                                                       |
|----------|----------------------------------------------------------------------------|
|          | Department of Permitting Services                                          |
| FROM:    | Dan Bruechert                                                              |
|          | Historic Preservation Section                                              |
|          | Maryland-National Capital Park & Planning Commission                       |
| SUBJECT: | Historic Area Work Permit: #854728, 854730, 854729: Gas Meter Installation |

Applicant:Victor Martinez, Washington GasAddress:9919, 9923, and 9925, Silver Spring

This HAWP approval is subject to the general condition that the applicant will obtain all other applicable Montgomery County or local government agency permits. After the issuance of these permits, the applicant must contact this Historic Preservation Office if any changes to the approved plan are made. Once work is complete the applicant will contact Dan Bruechert at 301.563.3400 or <u>dan.bruechert@montgomeryplanning.org</u> to schedule a follow-up site visit.