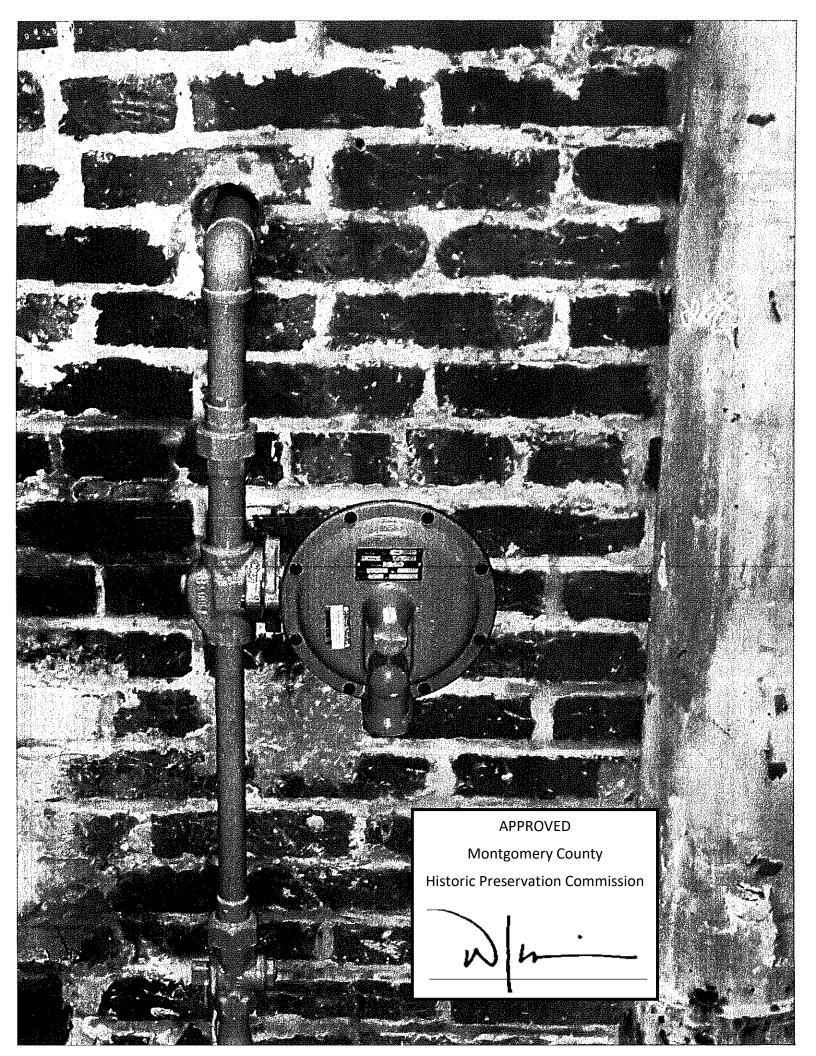

## **MEMORANDUM**

| TO:      | Diane Schwartz Jones                                                       |
|----------|----------------------------------------------------------------------------|
|          | Department of Permitting Services                                          |
| FROM:    | Dan Bruechert                                                              |
|          | Historic Preservation Section                                              |
|          | Maryland-National Capital Park & Planning Commission                       |
| SUBJECT: | Historic Area Work Permit: #854728, 854730, 854729: Gas Meter Installation |

Applicant:Victor Martinez, Washington GasAddress:9919, 9923, and 9925, Silver Spring

This HAWP approval is subject to the general condition that the applicant will obtain all other applicable Montgomery County or local government agency permits. After the issuance of these permits, the applicant must contact this Historic Preservation Office if any changes to the approved plan are made. Once work is complete the applicant will contact Dan Bruechert at 301.563.3400 or <u>dan.bruechert@montgomeryplanning.org</u> to schedule a follow-up site visit.