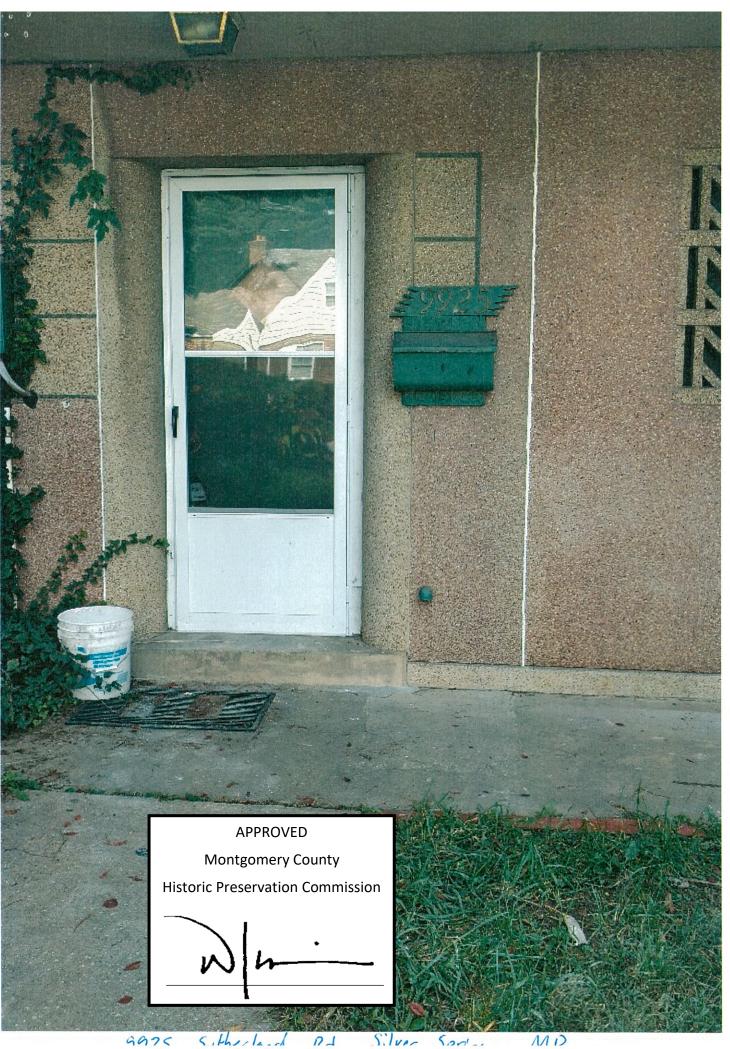

Applicant:Victor Martinez, Washington GasAddress:9919, 9923, and 9925, Silver Spring

This HAWP approval is subject to the general condition that the applicant will obtain all other applicable Montgomery County or local government agency permits. After the issuance of these permits, the applicant must contact this Historic Preservation Office if any changes to the approved plan are made. Once work is complete the applicant will contact Dan Bruechert at 301.563.3400 or <u>dan.bruechert@montgomeryplanning.org</u> to schedule a follow-up site visit.

ISZI ISZI ISZI APPROVED Montgomery County Historic Preservation Commission

9975 Chillion Rd Cluss Cortae MD

Sitherland PL Silver Sont -.

Prannes

**APPROVED** 

Montgomery County

| Approved:               | · · · · ·  | For Chairperson, Historic | Preservation Commission |   |
|-------------------------|------------|---------------------------|-------------------------|---|
| Disapproved:            | Signature; |                           | · Date:                 |   |
| Application/Permit No.: |            | Dete Filed:               | Deterisound:            | · |
|                         |            | 3                         |                         |   |