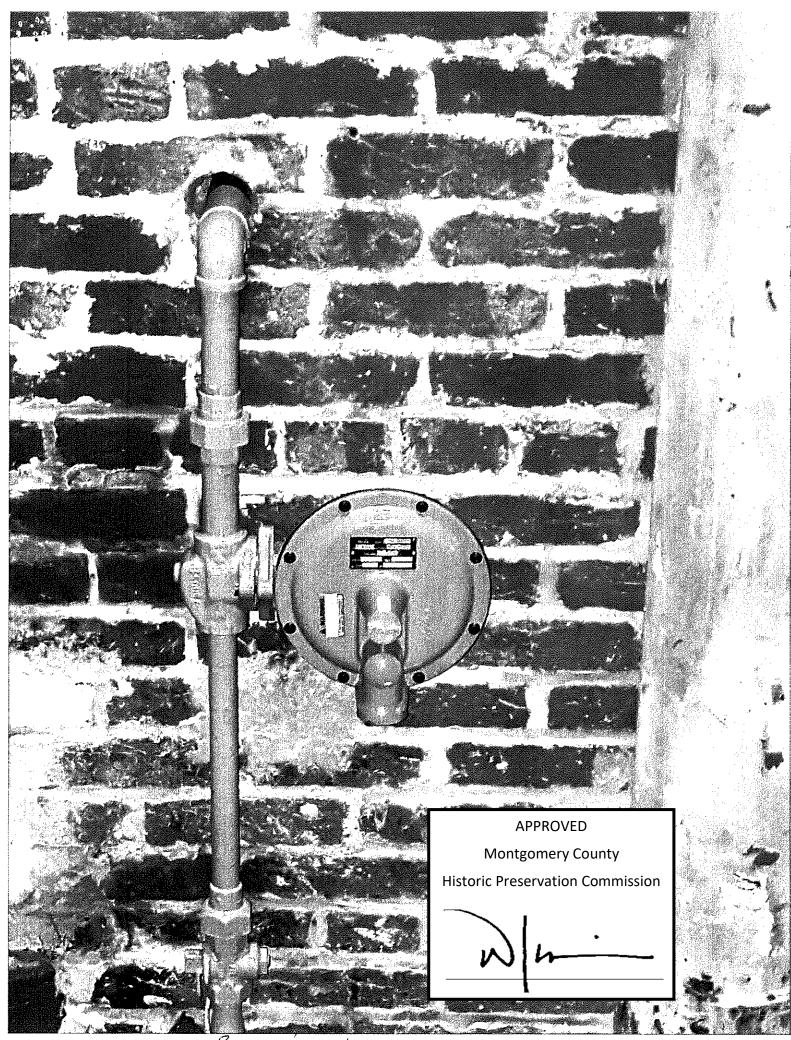

Applicant:Victor Martinez, Washington GasAddress:9919, 9923, and 9925, Silver Spring

This HAWP approval is subject to the general condition that the applicant will obtain all other applicable Montgomery County or local government agency permits. After the issuance of these permits, the applicant must contact this Historic Preservation Office if any changes to the approved plan are made. Once work is complete the applicant will contact Dan Bruechert at 301.563.3400 or <u>dan.bruechert@montgomeryplanning.org</u> to schedule a follow-up site visit.