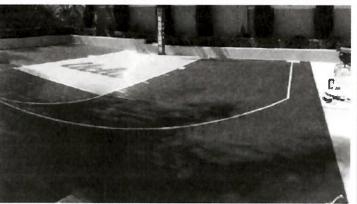

Applicant:Mark Murray 7 Aleksandra JohnsonAddress:51 Elm Ave., Takoma Park

This HAWP approval is subject to the general condition that the applicant will obtain all other applicable Montgomery County or local government agency permits. After the issuance of these permits, the applicant must contact this Historic Preservation Office if any changes to the approved plan are made. Once work is complete the applicant will contact Dan Bruechert at 301.563.3408 or dan.bruechert@montgomeryplanning.org\_to schedule a follow-up site visit.