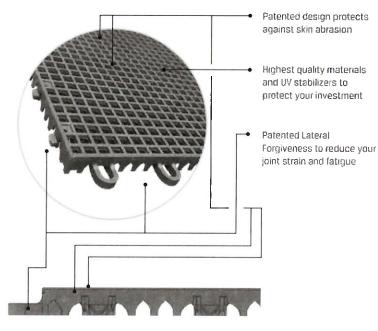

Applicant:Mark Murray 7 Aleksandra JohnsonAddress:51 Elm Ave., Takoma Park

This HAWP approval is subject to the general condition that the applicant will obtain all other applicable Montgomery County or local government agency permits. After the issuance of these permits, the applicant must contact this Historic Preservation Office if any changes to the approved plan are made. Once work is complete the applicant will contact Dan Bruechert at 301.563.3408 or dan.bruechert@montgomeryplanning.org\_to schedule a follow-up site visit.