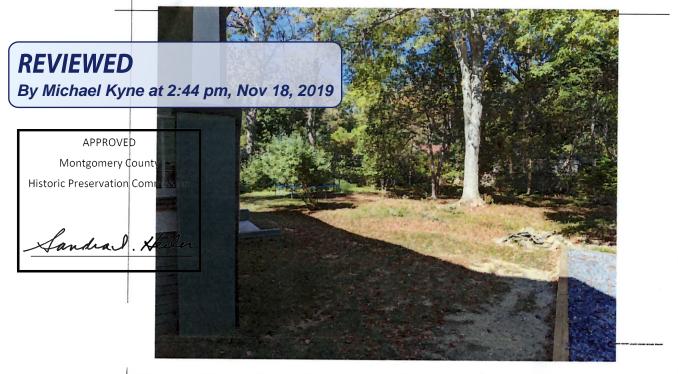

# Existing Property Condition Photographs (duplicate as needed)

Above image is from North corner of house and shows the area detailed in blue in plan on Detail: following page. Also shows neighbors fence that we will try to match.

#### Detail:

View is of North side of house. Foreground shows biggest area where there currently isn't fencing where we propose to install fencing. In background neighbors fence that we will leverage. Behind car on right is chain link fence that we will replace with cedar.