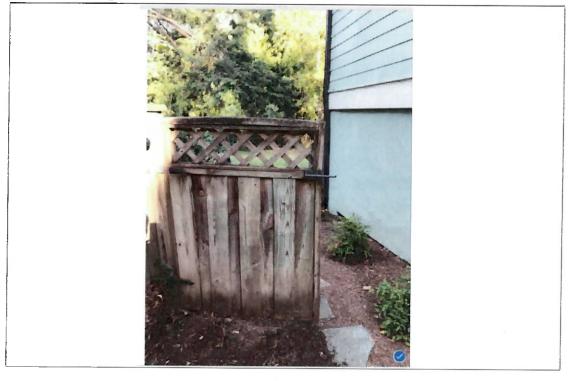

## Existing Property Condition Photographs (duplicate as needed)

Detail: <u>South side of house where small section of existing fence is</u>. We would match new fencing to this section.

Detail:\_\_\_\_

South side of house where small section of existing fence is. We would match new fencing to this section.