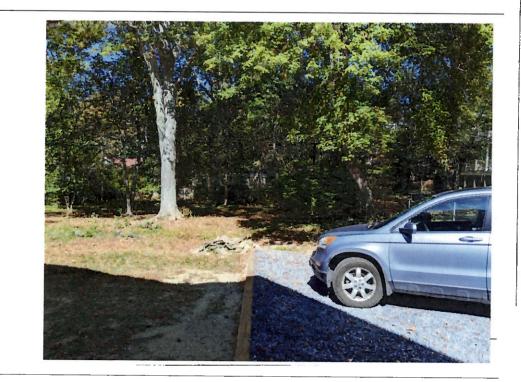

#### Detail:

View is of North side of house. Foreground shows biggest area where there currently isn't fencing where we propose to install fencing. In background neighbors fence that we will leverage. Behind car on right is chain link fence that we will replace with cedar.