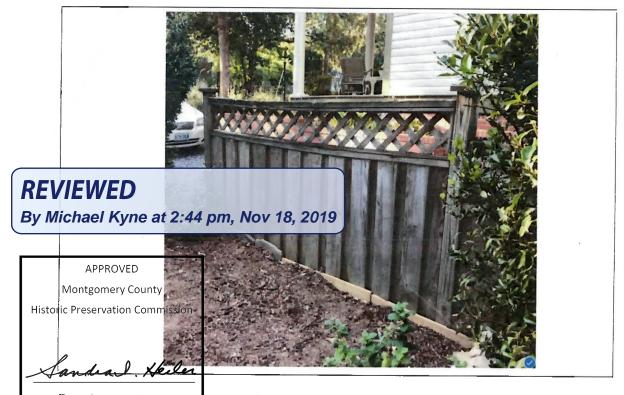

## Existing Property Condition Photographs (duplicate as needed)

Detail: <u>South side of house where small section of existing fence is</u>. We would match new fencing to this section.

Detail:\_\_\_\_

South side of house where small section of existing fence is. We would match new fencing to this section.