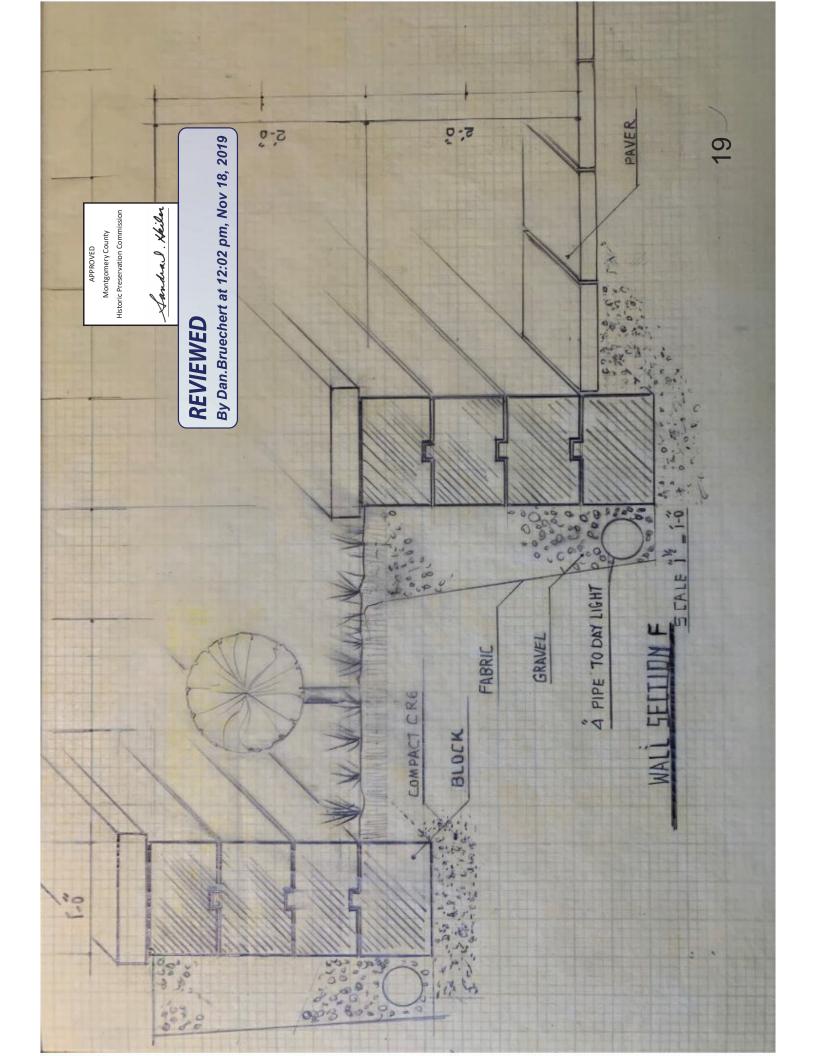

e issuance of these permits, the applicant must contact this Historic Preservation Office if any changes to the approved plan are made. Once work is complete the applicant will contact Dan Bruechert at 301.563.3400 or <a href="mailto:dan.bruechert@montgomeryplanning.org">dan.bruechert@montgomeryplanning.org</a> to schedule a follow-up site visit.



- 1. Setback distances as shown to the principal structure from property lines are approximate. The level of accuracy for this drawing should be taken to be no greater than plus or minus 1 foot.
- Fences have been located by approximate methods.



LOCATION DRAWING LOT 4, BLOCK J **GREENWICH FOREST** MONTGOMERY COUNTY, MARYLAND



## WESTOVER ROAD

(DELMAR PLACE PER PLAT) (50' R/W)

1:30



Shade portion to indicate North

Applicant:

Page: