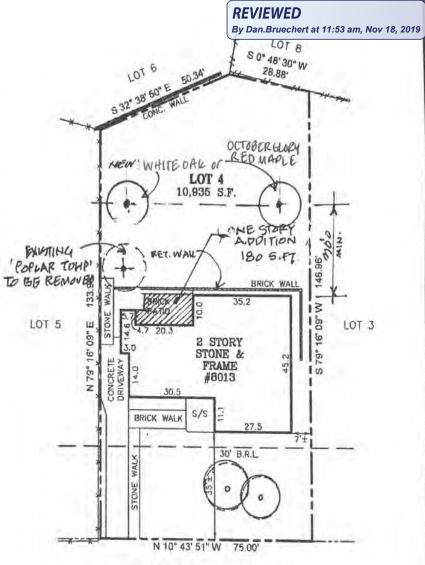

- 1. Setback distances as shown to the principal structure from property lines are approximate. The level of accuracy for this drawing should be taken to be no greater than plus or minus 1 foot.
- Fences have been located by approximate methods.

LOCATION DRAWING LOT 4, BLOCK J **GREENWICH FOREST** MONTGOMERY COUNTY, MARYLAND

## WESTOVER ROAD

(DELMAR PLACE PER PLAT) (50' R/W)

1:30

Shade portion to indicate North

Applicant:

Page: