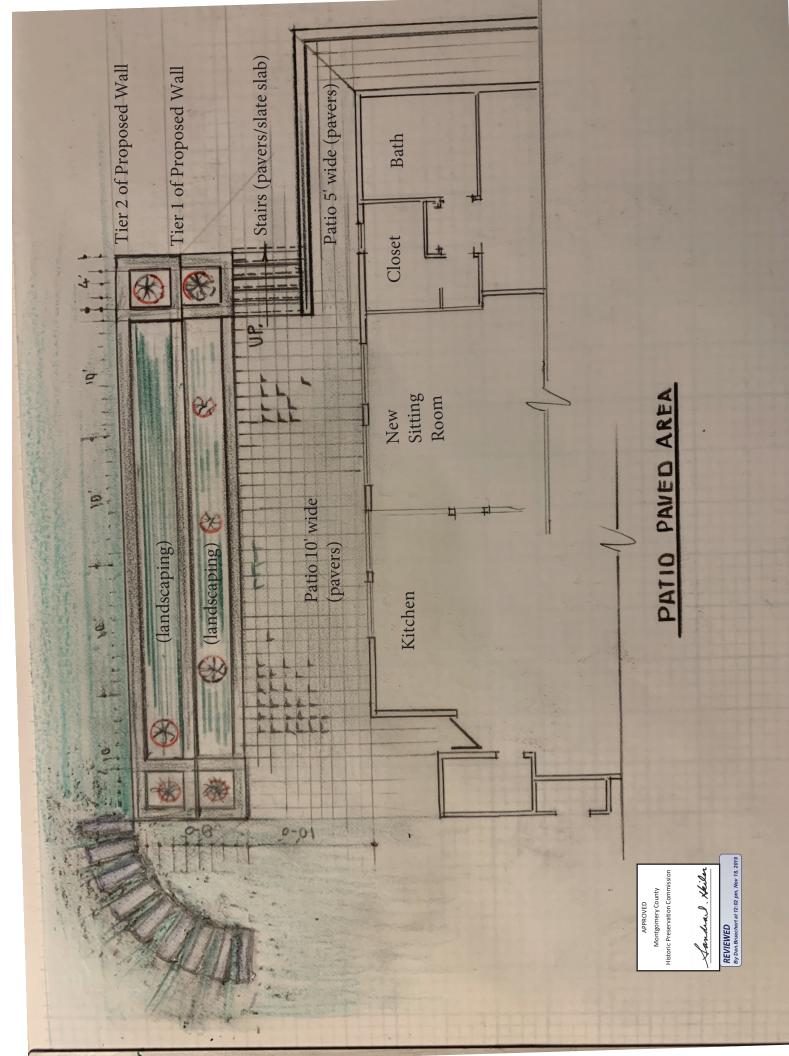

Alterations

The Montgomery County Historic Preservation Commission (HPC) has reviewed the attached application for a Historic Area Work Permit (HAWP). This application was **Approved** at the October 23, 2019 HPC meeting with revisions approved at the November 13, 2019 HPC meeting.

The HPC staff has reviewed and stamped the attached construction drawings.

THE BUILDING PERMIT FOR THIS PROJECT SHALL BE ISSUED CONDITIONAL UPON ADHERENCE TO THE ABOVE APPROVED HAWP CONDITIONS AND MAY REQUIRE APPROVAL BY DPS OR ANOTHER LOCAL OFFICE BEFORE WORK CAN BEGIN.