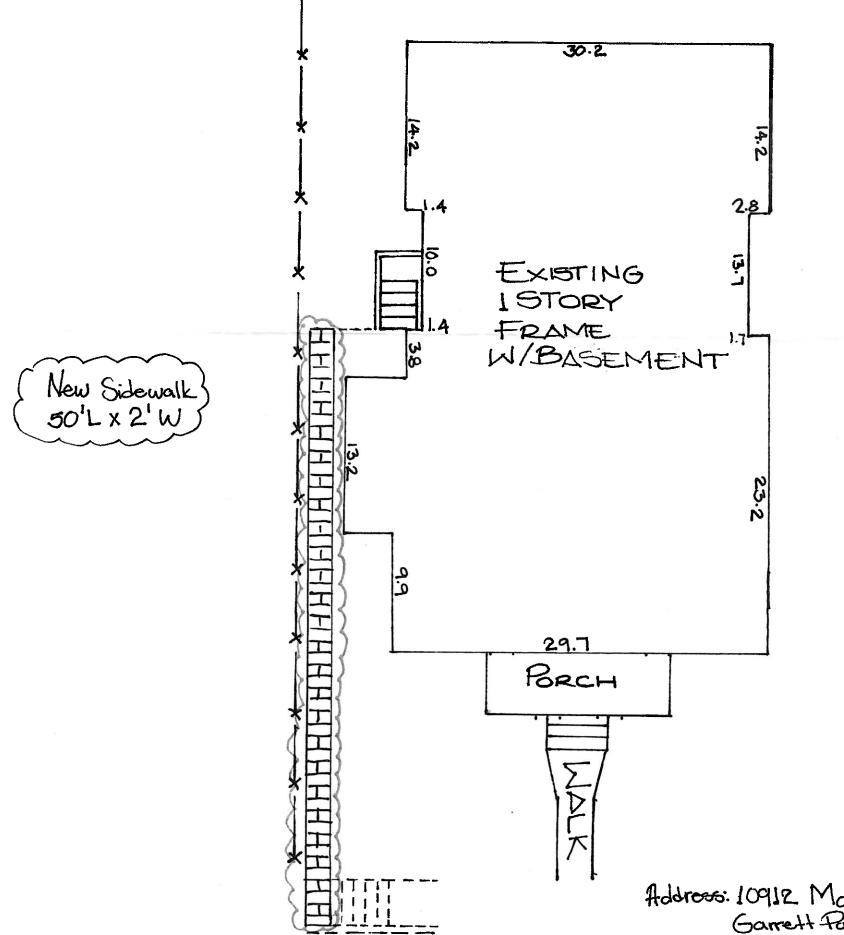

## Addross: 10912 Montrose Ave Garrett Park, MD

APPROVED Montgomery County Historic Preservation Commission

日本語

Landrad. Heiler

**REVIEWED** By Dan.Bruechert at 1:17 pm, Dec 23, 2019