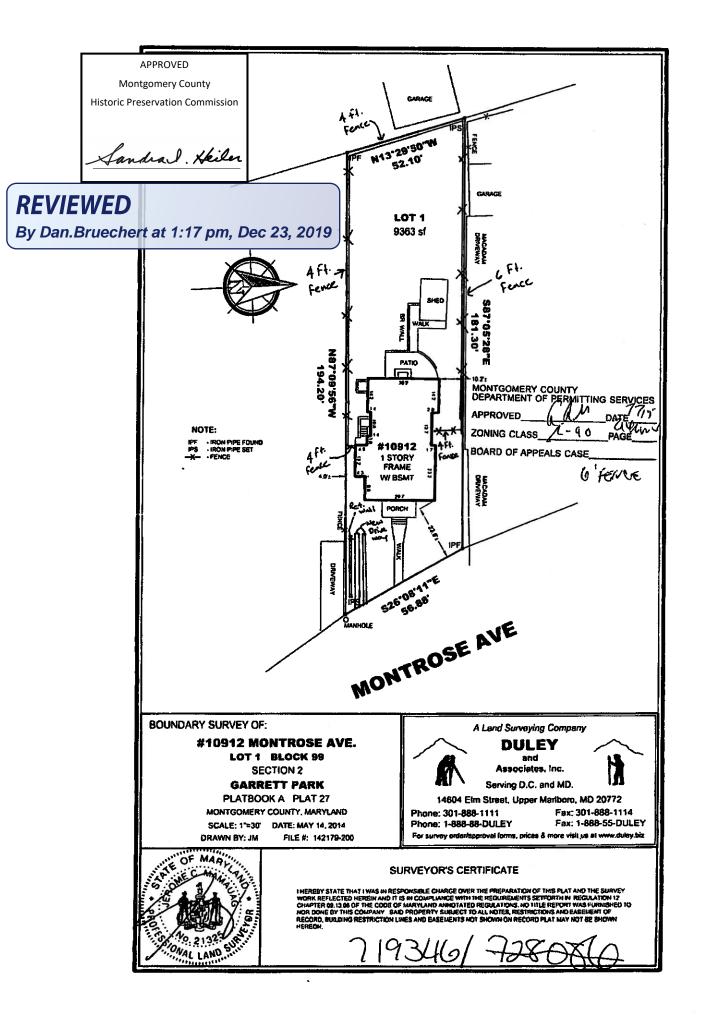

Applicant:Margaret SpragueAddress:10912 Montrose Ave., Garrett Park

This HAWP approval is subject to the general condition that the applicant will obtain all other applicable Montgomery County or local government agency permits. After the issuance of these permits, the applicant must contact this Historic Preservation Office if any changes to the approved plan are made. Once work is complete the applicant will contact Dan Bruechert at 301.563.3400 or Dan.bruechert@montgomeryplanning.org to schedule a follow-up site visit.

APPROVED Montgomery County **Historic Preservation Commission** Sandral. Heiler **REVIEWED** 

By Dan.Bruechert at 1:17 pm, Dec 23, 2019