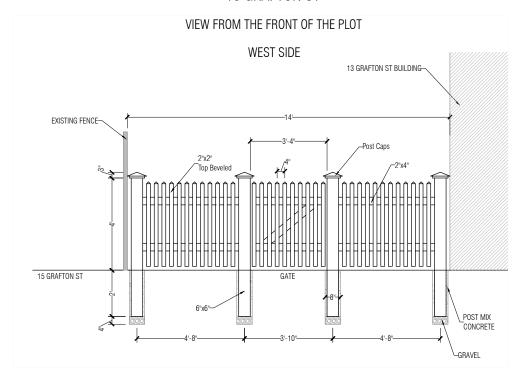

## 13 GRAFTON ST

# **REVIEWED**

By Michael Kyne at 12:52 pm, Dec 31, 2019

APPROVED **Montgomery County Historic Preservation Commission** 

Sandral. Keiler

Material of the fence parts: Pressure Treated Timber for ground contact