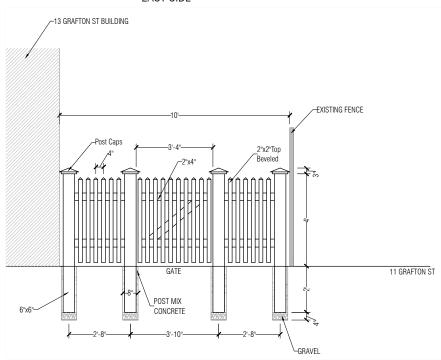

### EAST SIDE

# **REVIEWED**

By Michael Kyne at 12:52 pm, Dec 31, 2019

APPROVED **Montgomery County Historic Preservation Commission** 

Sandral. Keiler

Material of the fence parts: Pressure Treated Timber for ground contact