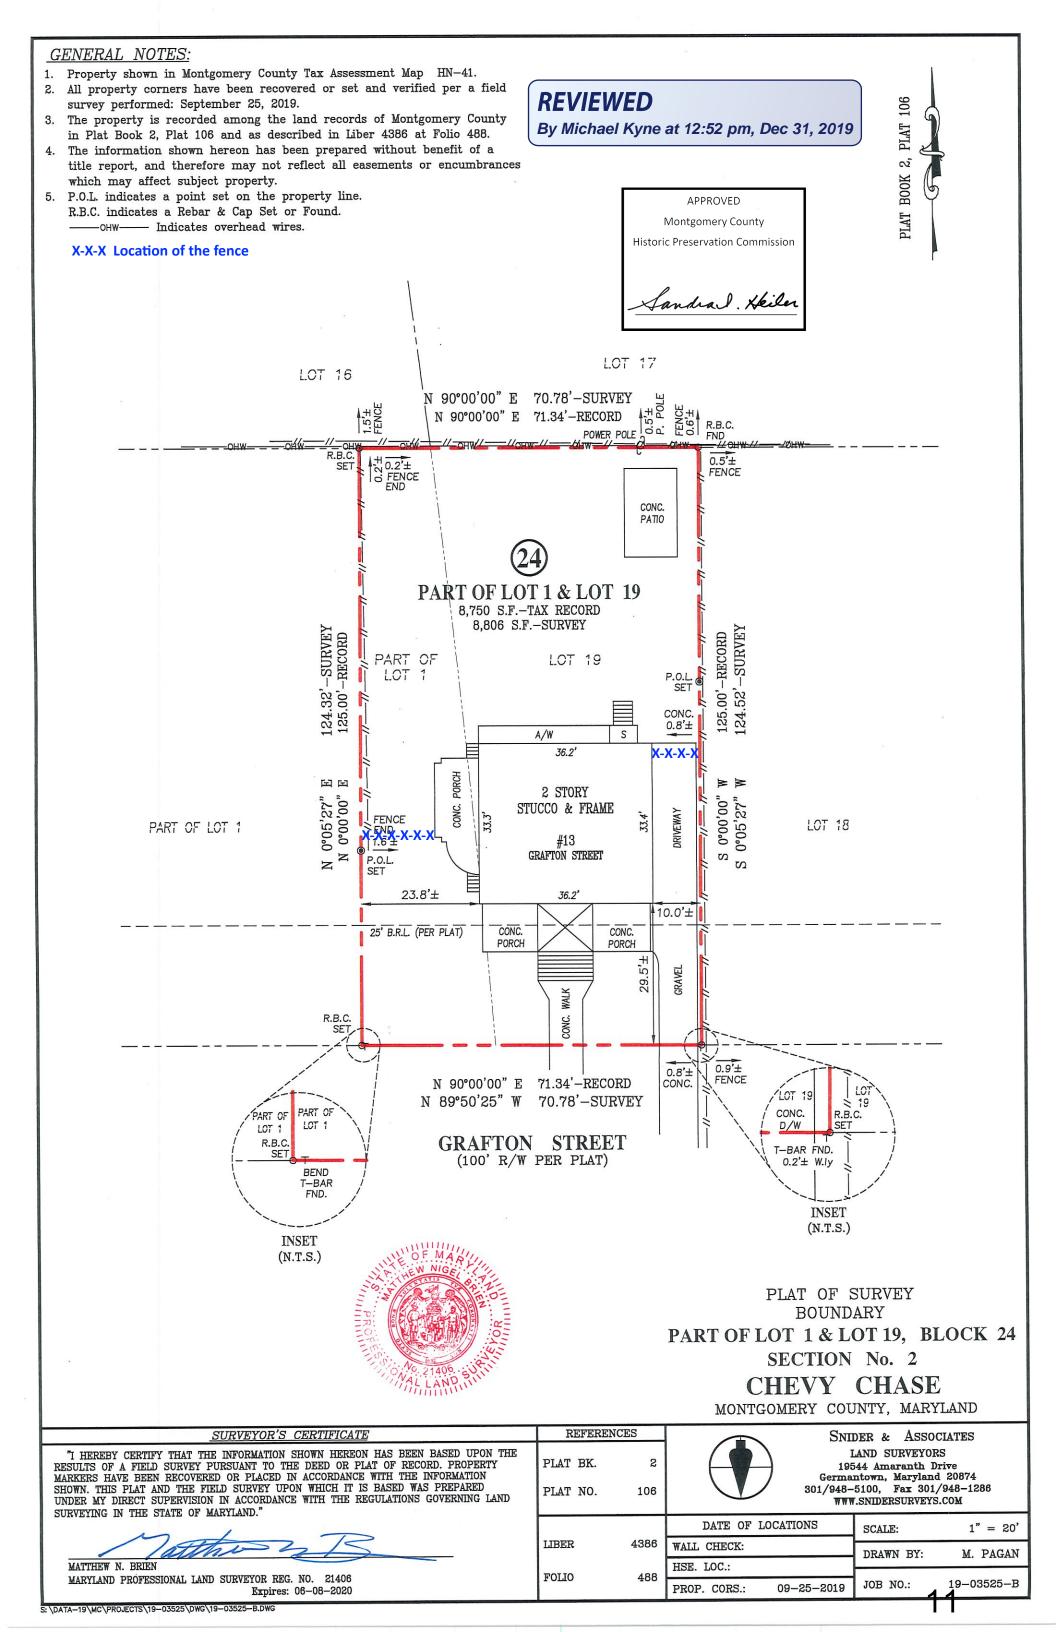

#### HISTORIC PRESERVATION COMMISSION

Marc Elrich
County Executive

Sandra I. Heiler Chairman

Date: December 31, 2019

The Montgomery County Historic Preservation Commission (HPC) has reviewed the attached application for a Historic Area Work Permit (HAWP). This application was **Approved** at the December 18, 2019 HPC meeting.

The HPC staff has reviewed and stamped the attached construction drawings.

THE BUILDING PERMIT FOR THIS PROJECT SHALL BE ISSUED CONDITIONAL UPON ADHERENCE TO THE ABOVE APPROVED HAWP CONDITIONS AND MAY REQUIRE APPROVAL BY DPS OR ANOTHER LOCAL OFFICE BEFORE WORK CAN BEGIN.

Applicant: Diogo Coelho

Address: 13 Grafton St., Chevy Chase

This HAWP approval is subject to the general condition that the applicant will obtain all other applicable Montgomery County or local government agency permits. After the issuance of these permits, the applicant must contact this Historic Preservation Office if any changes to the approved plan are made. Once work is complete the applicant will contact Michael Kyne at 301.563.3400 or <a href="michael.kyne@montgomeryplanning.org">michael.kyne@montgomeryplanning.org</a> to schedule a follow-up site visit.

# **REVIEWED**

By Michael Kyne at 12:52 pm, Dec 31, 2019

APPROVED **Montgomery County Historic Preservation Commission** 

Sandral. Keiler

Material of the fence parts: Pressure Treated Timber for ground contact