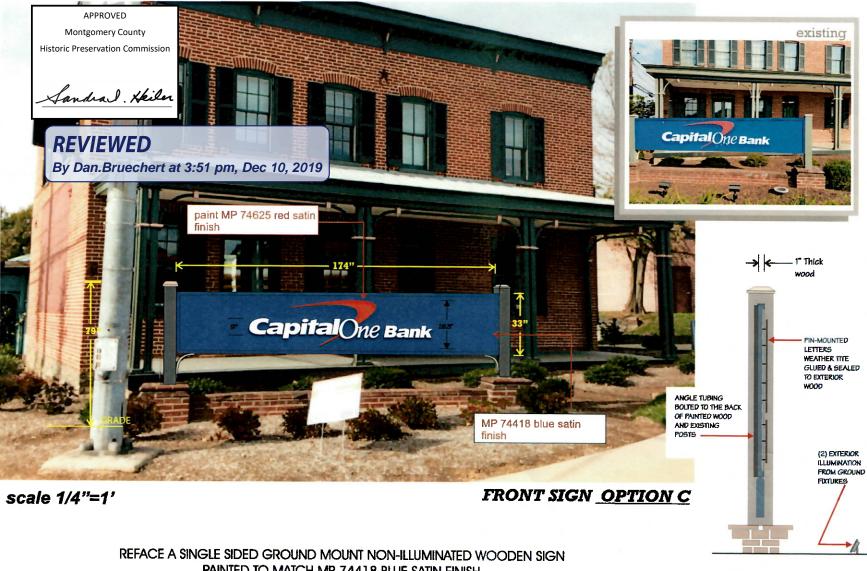

EFACE A SINGLE SIDED GROUND MOUNT NON-ILLUMINATED WOODEN SIGN PAINTED TO MATCH MP 74418 BLUE SATIN FINISH WITH A SMOOTH TEXTURE FINISH BACKGROUND THE LETTERS WILL BE 1/4" ALUMINUM PIN-MOUNTED TO THE WOOD.

SIDEVIEW N.T.S.

REFACE A SINGLE SIDED GROUND MOUNT NON-ILLUMINATED WOODEN SIGN PAINTED TO MATCH MP 74418 BLUE SATIN FINISH WITH A SMOOTH TEXTURE FINISH BACKGROUND THE LETTERS WILL BE 1/4" ALUMINUM PIN-MOUNTED TO THE WOOD.

SIDE VIEW N.T.S.

existing

PIN-MOUNTED
LETTERS
WEATHER TITE
GLUED & SEALED
TO EXTERIOR
WOOD

ANGLE TUBING
BOLTED TO THE BACK
OF PAINTED WOOD
AND EXISTING
POSTS

(2) EXTERIOR
ILLUMINATION
FROM GROUND
FROM GROUND
FIXTURES