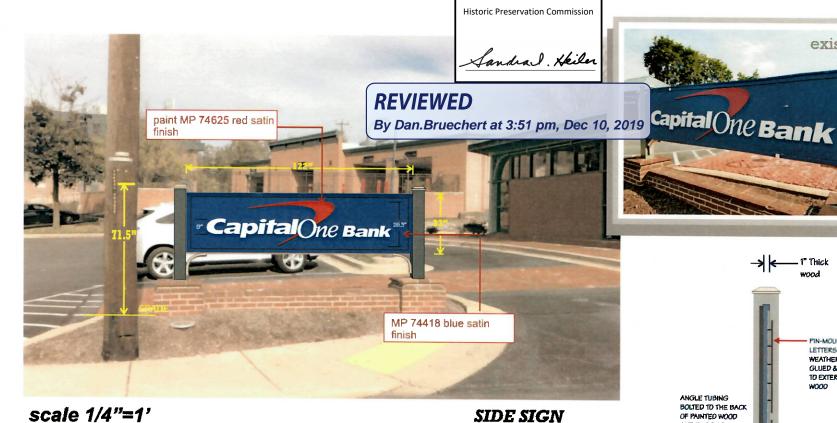

EFACE A SINGLE SIDED GROUND MOUNT NON-ILLUMINATED WOODEN SIGN PAINTED TO MATCH MP 74418 BLUE SATIN FINISH WITH A SMOOTH TEXTURE FINISH BACKGROUND THE LETTERS WILL BE 1/4" ALUMINUM PIN-MOUNTED TO THE WOOD.

SIDEVIEW N.T.S.

REFACE A SINGLE SIDED GROUND MOUNT NON-ILLUMINATED WOODEN SIGN PAINTED TO MATCH MP 74418 BLUE SATIN FINISH WITH A SMOOTH TEXTURE FINISH BACKGROUND THE LETTERS WILL BE 1/4" ALUMINUM PIN-MOUNTED TO THE WOOD.