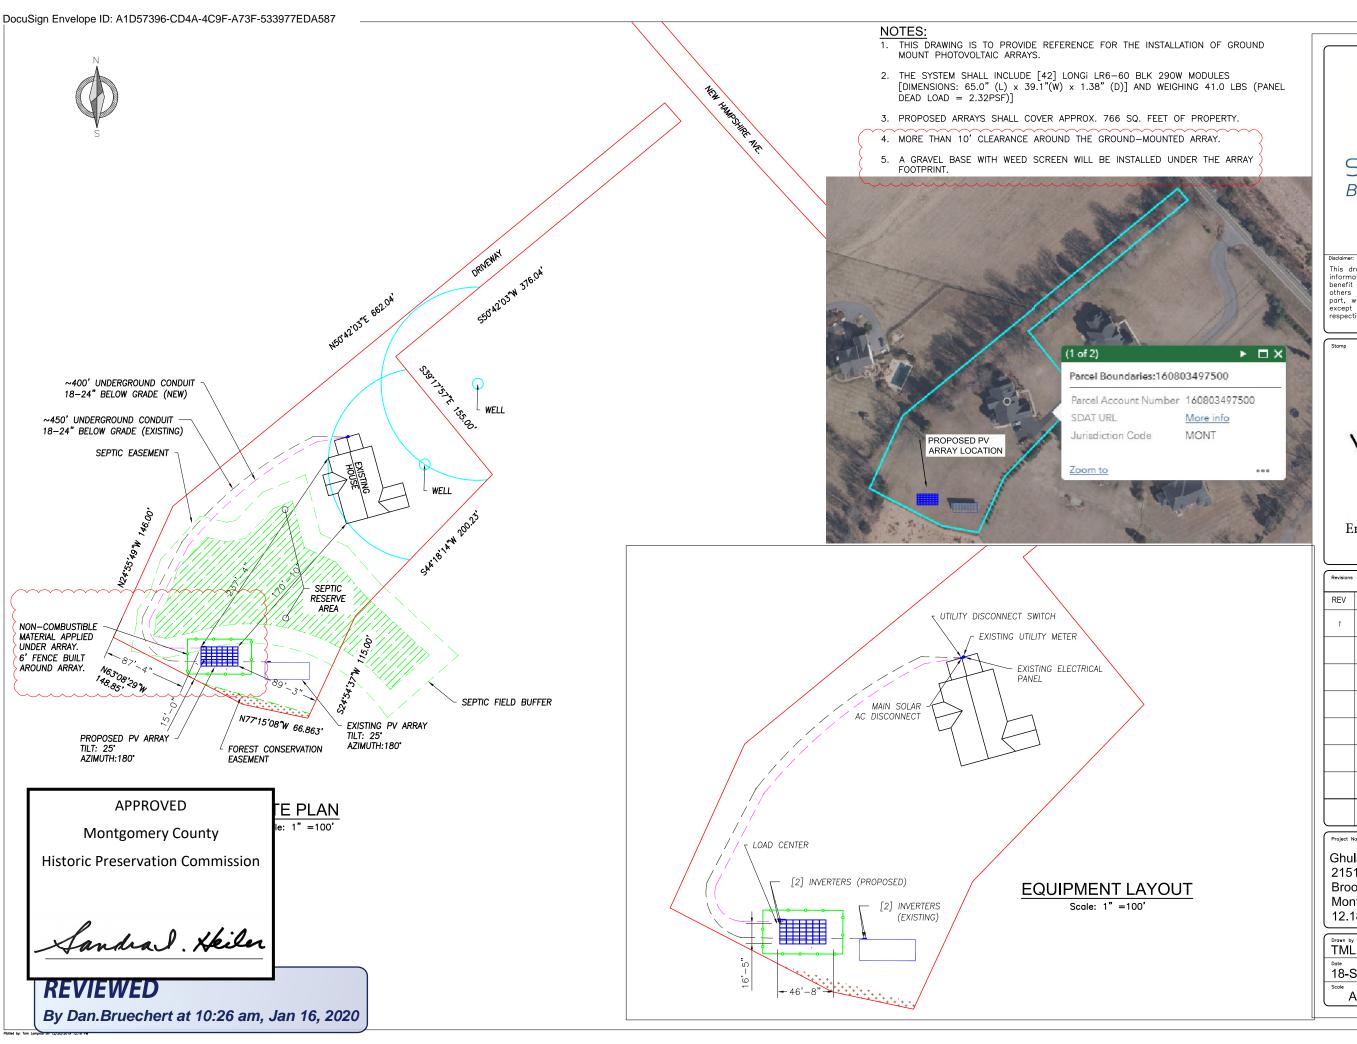

Applicant: Ghulam Dasbgir

Address: 21512 New Hampshire Ave., Brookeville

This HAWP approval is subject to the general condition that the applicant will obtain all other applicable Montgomery County or local government agency permits. After the issuance of these permits, the applicant must contact this Historic Preservation Office if any changes to the approved plan are made. Once work is complete the applicant will contact Dan Bruechert at 301.563.3400 or <a href="mailto:Dan.bruechert@montgomeryplanning.org">Dan.bruechert@montgomeryplanning.org</a> to schedule a follow-up site visit.

Project Name and Address

Ghulam Dastgir (GM) 21512 New Hampshire Ave. Brookeville, MD 20833 Montgomery County 12.18 kW

| TML          | Sheet |
|--------------|-------|
| 18-SEPT-2019 | A001  |
| AS NOTED     |       |