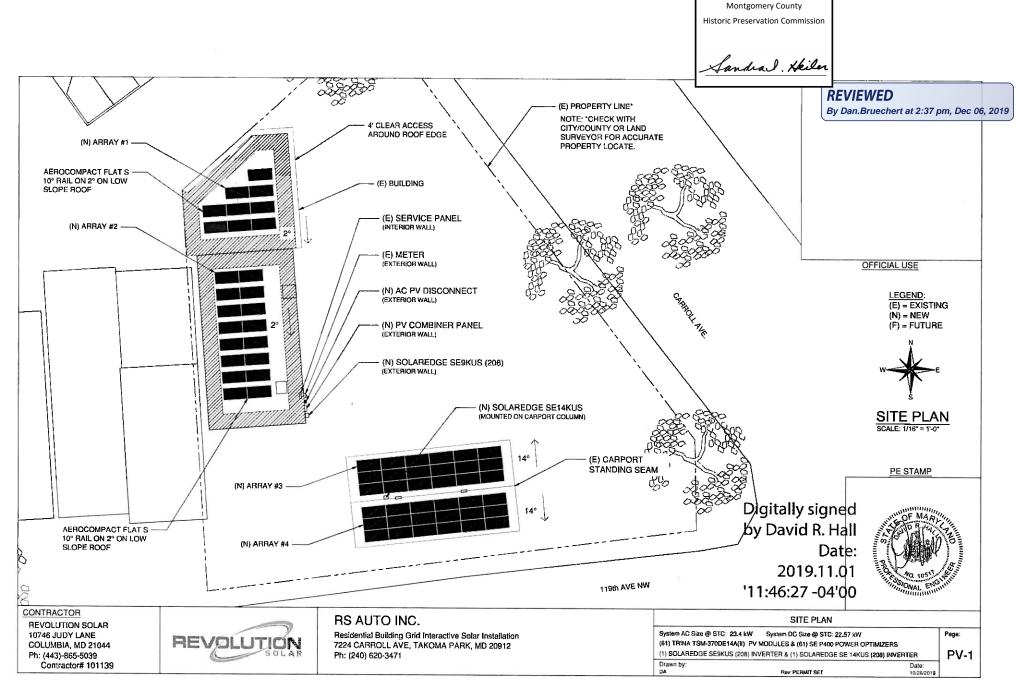

SITE PLAN

APPROVED

Sandral . Xkiler **REVIEWED** KEYED NOTES: By Dan.Bruechert at 2:37 pm, Dec 06, 2019 AEROCOMPACT FLAT S 10° RAIL, TYP. CONCRETE BALLAST -WIND DEFLECTOR AEROCOMPACT STANDARD CLAMP, TYP. **-** 11" 1'-0" OFFICIAL USE 4'-11" GENERAL NOTES: (E) 2X12 @ 16" O.C. A RACKING DETAIL PV-2 1 Some 1:16 (E) 16" X 7.25" I-BEAM MID A. REFER TO STRUCTRAL SUPPORT, TYP. CALCULATIONS. Digitally signed by David R. Hall Date: 2019.11.01 '11:47:21 -04'00 KEYED NOTES: STANDING SEAM ROOF PANEL N EXISTING CARPORT PE STAMP ACE CLAMP, FIELD VERIFY SEAM PROFILE AND SPACING 4X10 STEEL TUBE, 5/8" GAGE IRONRIDGE XR100 RACKING DETAIL CONNECTION DETAIL