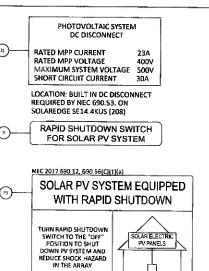

Drawn by

Rev. PERMIT SET

10/26/2019

Page PV-4

LABEL FOR PV SYSTEMS THAT SHUT DOWN THE

THE LABEL SHALL UTILIZE CAPITALIZED CHARACTERS.

WITH A MINIMUM HEIGHT OF 3/8" IN BLACK ON YELLOW BACKGROUND, AND THE REMAINING CHARACTERS SHALL BE CAPITAUZED WITH A MINIMUM HEIGHT OF 3/15" IN BLACK ON WHITE