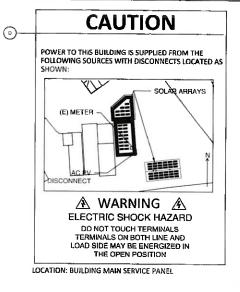

Drawn by

Rev. PERMIT SET

10/26/2019

Page PV-4

LABEL FOR PV SYSTEMS THAT SHUT DOWN THE

THE LABEL SHALL UTILIZE CAPITALIZED CHARACTERS.

WITH A MINIMUM HEIGHT OF 3/8" IN BLACK ON YELLOW BACKGROUND, AND THE REMAINING CHARACTERS SHALL BE CAPITAUZED WITH A MINIMUM HEIGHT OF 3/15" IN BLACK ON WHITE