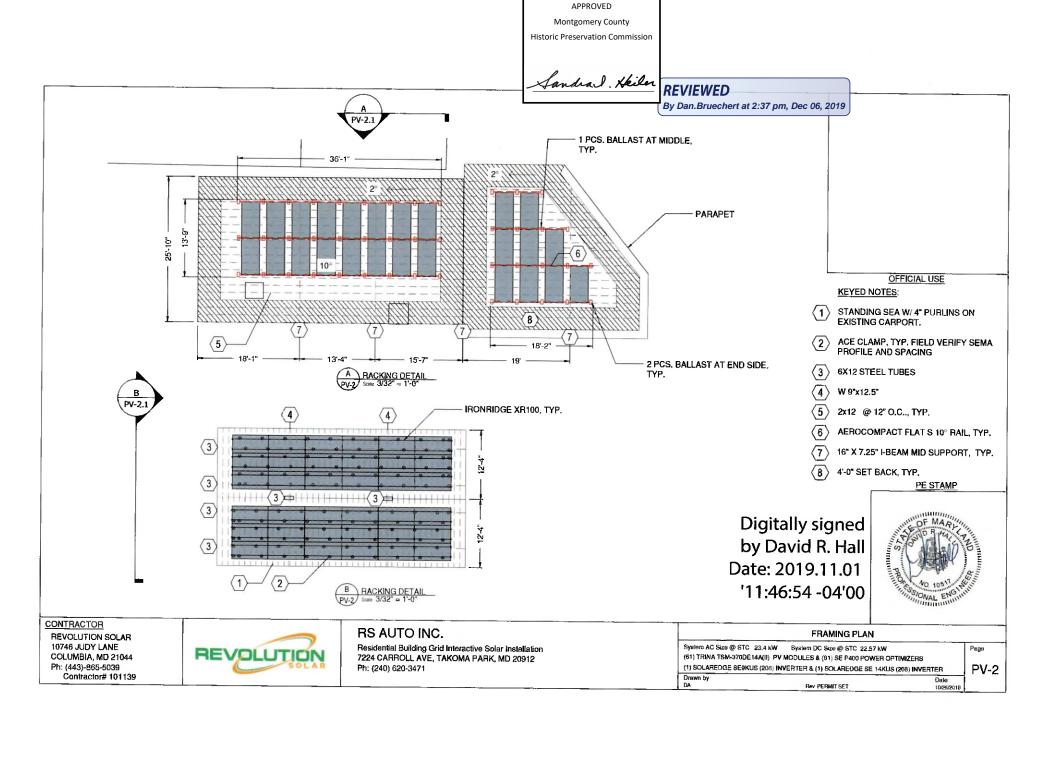

SITE PLAN

APPROVED

Sandral . Xkiler **REVIEWED** KEYED NOTES: By Dan.Bruechert at 2:37 pm, Dec 06, 2019 AEROCOMPACT FLAT S 10° RAIL, TYP. CONCRETE BALLAST -WIND DEFLECTOR AEROCOMPACT STANDARD CLAMP, TYP. **-** 11" 1'-0" OFFICIAL USE 4'-11" GENERAL NOTES: (E) 2X12 @ 16" O.C. A RACKING DETAIL PV-2 1 Some 1:16 (E) 16" X 7.25" I-BEAM MID A. REFER TO STRUCTRAL SUPPORT, TYP. CALCULATIONS. Digitally signed by David R. Hall Date: 2019.11.01 '11:47:21 -04'00 KEYED NOTES: STANDING SEAM ROOF PANEL N EXISTING CARPORT PE STAMP ACE CLAMP, FIELD VERIFY SEAM PROFILE AND SPACING 4X10 STEEL TUBE, 5/8" GAGE IRONRIDGE XR100 RACKING DETAIL CONNECTION DETAIL

OV-2 1 Some NTS CONTRACTOR RS AUTO INC. MECHANICAL DETAILS REVOLUTION SOLAR 10746 JUDY LANE Residential Building Grid Interactive Solar Installation System AC Size @ STC 23.4 kW System DC Size @ STC 22.57 kW Page COLUMBIA, MD 21044 7224 CARROLL AVE, TAKOMA PARK, MD 20912 (61) TRINA TSM-370DE14A(II) PV MODULES & (61) SE P400 POWER OPTIMIZERS Ph: (443)-865-5039 (1) SOLAREDGE SERKUS (208) INVERTER & (1) SOLAREDGE SE 14KUS (208) INVERTER PV-2.1 Ph: (240) 620-3471 Contractor# 101139 Drawn by Date Rev PERMITSET