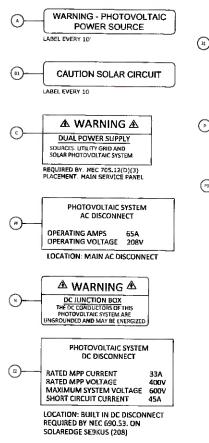

Drawn by

Rev. PERMIT SET

10/26/2019

Page PV-4

LABEL FOR PV SYSTEMS THAT SHUT DOWN THE

THE LABEL SHALL UTILIZE CAPITALIZED CHARACTERS.

WITH A MINIMUM HEIGHT OF 3/8" IN BLACK ON YELLOW BACKGROUND, AND THE REMAINING CHARACTERS SHALL BE CAPITAUZED WITH A MINIMUM HEIGHT OF 3/15" IN BLACK ON WHITE