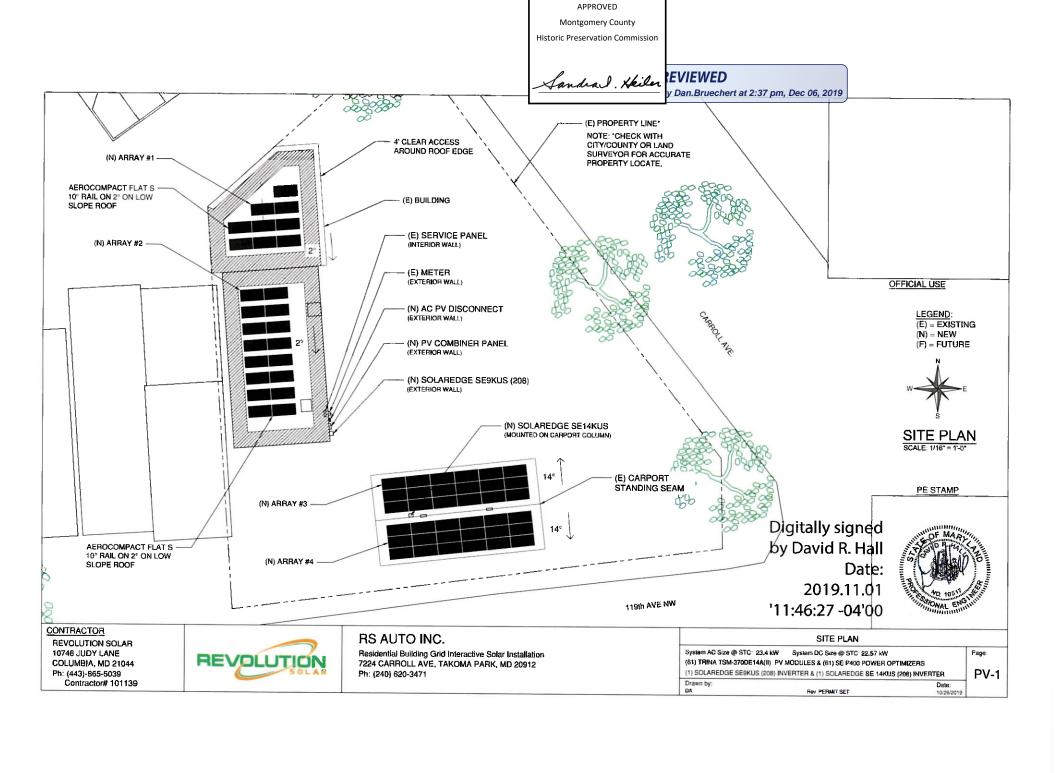

SITE PLAN

APPROVED

Sandral . Xkiler **REVIEWED** KEYED NOTES: By Dan.Bruechert at 2:37 pm, Dec 06, 2019 AEROCOMPACT FLAT S 10° RAIL, TYP. CONCRETE BALLAST -WIND DEFLECTOR AEROCOMPACT STANDARD CLAMP, TYP. **-** 11" 1'-0" OFFICIAL USE 4'-11" GENERAL NOTES: (E) 2X12 @ 16" O.C. A RACKING DETAIL PV-2 1 Some 1:16 (E) 16" X 7.25" I-BEAM MID A. REFER TO STRUCTRAL SUPPORT, TYP. CALCULATIONS. Digitally signed by David R. Hall Date: 2019.11.01 '11:47:21 -04'00 KEYED NOTES: STANDING SEAM ROOF PANEL N EXISTING CARPORT PE STAMP ACE CLAMP, FIELD VERIFY SEAM PROFILE AND SPACING 4X10 STEEL TUBE, 5/8" GAGE IRONRIDGE XR100 RACKING DETAIL CONNECTION DETAIL