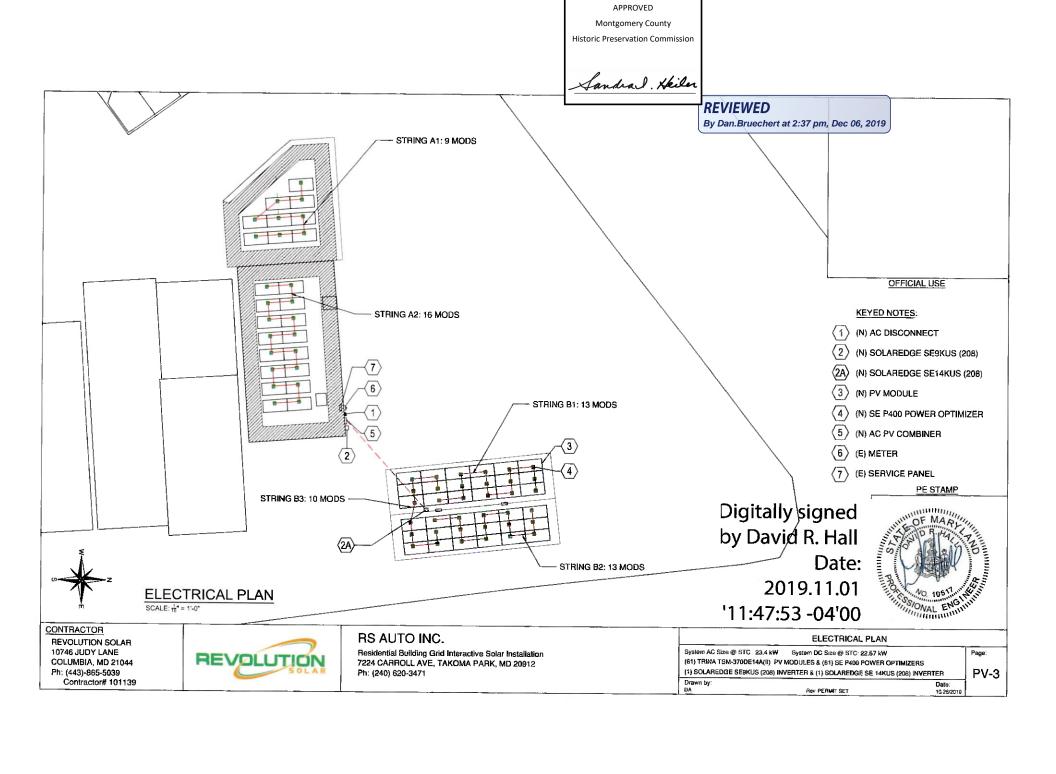

# **ELECTRICAL NOTES** THE OUTPUT VOLTAGE OF THE POWER OPTIMIZERS ARE REGULATED BY THE INVERTER. THEY ARE NOT IMPACTED BY THE NUMBER OF MODULES IN THE STRING. THE CONTINUOUS CURRENT OF A SINGLE STRING IS EQUAL TO THE MAXIMUM OUTPUT CURRENT OF THE OPTIMIZER.

- THE SOLAR EDGE INVERTER IS EQUIPPED WITH A RAPID SHUTDOWN FEATURE WHICH CONFORMS TO NEC 690 12 (2014) WHICH RECUIRES THAT A RAPID SHUTDOWN FEATURE EXISTS TO DE-ENERGIZE PV SOURCE CIRCUITS FROM ALL SOURCES TO LESS THAN 30 VOLTS WITHIN 13 SECONDS.
- UNGROUNDED SYSTEM DC CONDUCTORS SHALL BE COLOR-CODED AS FOLLOWS. DC POSITIVE SHALL BE RED (DR MARKED RED) AND DC NEGATIVE SHALL BE BLACK (OR MARKED BLACK)
- DC VOLTAGE RANGE OF THE ARRAY IS REGULATED BY INVERTER AND WILL BE CONSTANT AT 400 M MX DC VOLTAGE OF THE PY MODILE IS EXPECTED TO BE 53 SEV AT -12 3°C +12 3°C 2°C) X -9 20 M V 48 J V -53 SEV I WHICH IS LESS THAN SE P400 POWER OPTIMIZER MAX INPUT VOLTAGE OF 20 V
- INTEGRATED DC DISCONNECT IS PROVIDED WITH INVERTER, DISCONNECT IS LISTED FOR USE WITH SOLAR EDGE UL 1741 LISTED STRING INVERTERS.
- PER MANUFACTURERS RECOMMENDATIONS FOR SINGLE PHASE 10-11 4KW INVERTERS AND FOR THREE-PHASE INVENTERS 1/35 ONLY COPPER CONDUCTORS RATED FOR A MINIMUM OF 90°C/ 194°F