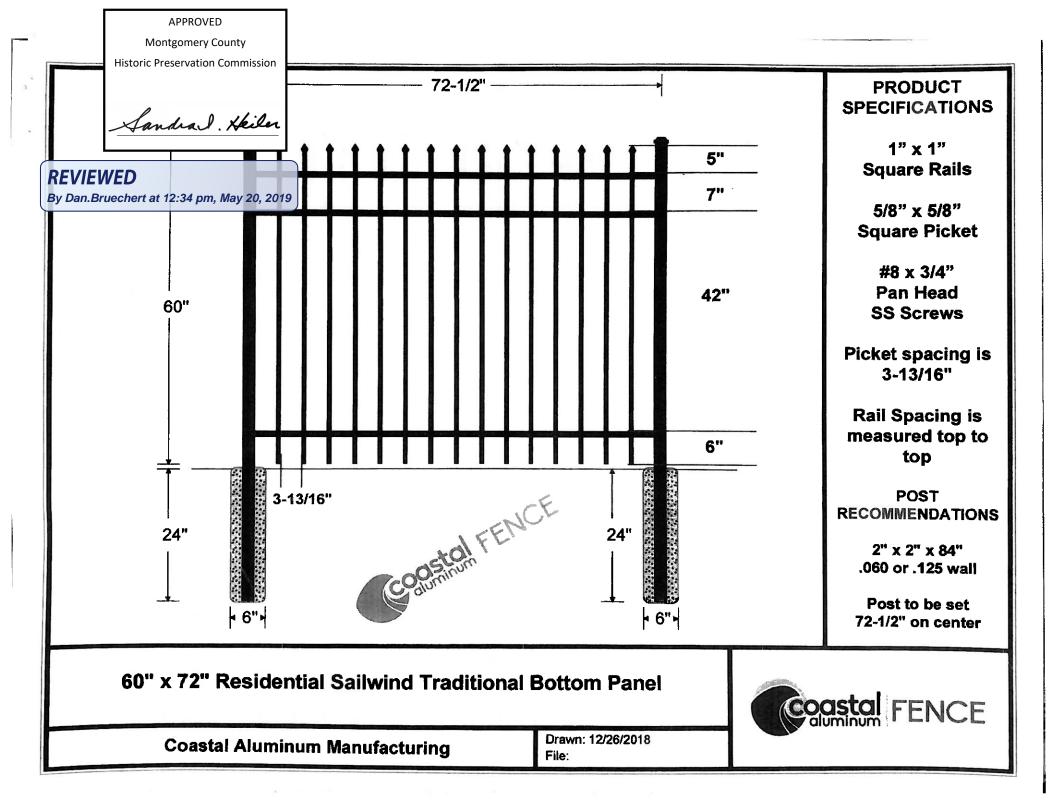

**APPROVED** 

**Montgomery County** 

**Historic Preservation Commission** 

andral. Kkiler

**REVIEWED** 

By Dan.Bruechert at 12:33 pm, May 20, 2019

\$70.50.00 W

60-113