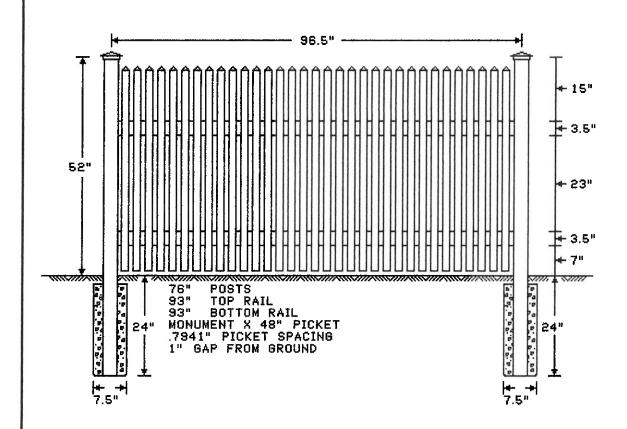

JOB SKETCH

Kimberly Crocker 5804 Cedar Parkway Chevy Chase, MD 20815 301-640-0885

209' 4' high WRC MONUMENT PICKET - STRAIGHT TOP Fencing