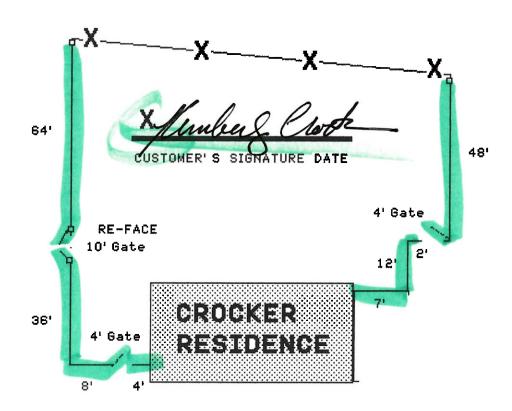

JOB SKETCH

Kimberly Crocker 5804 Cedar Parkway Chevy Chase, MD 20815 301-640-0885

209' 4' high WRC MONUMENT PICKET - STRAIGHT TOP Fencing