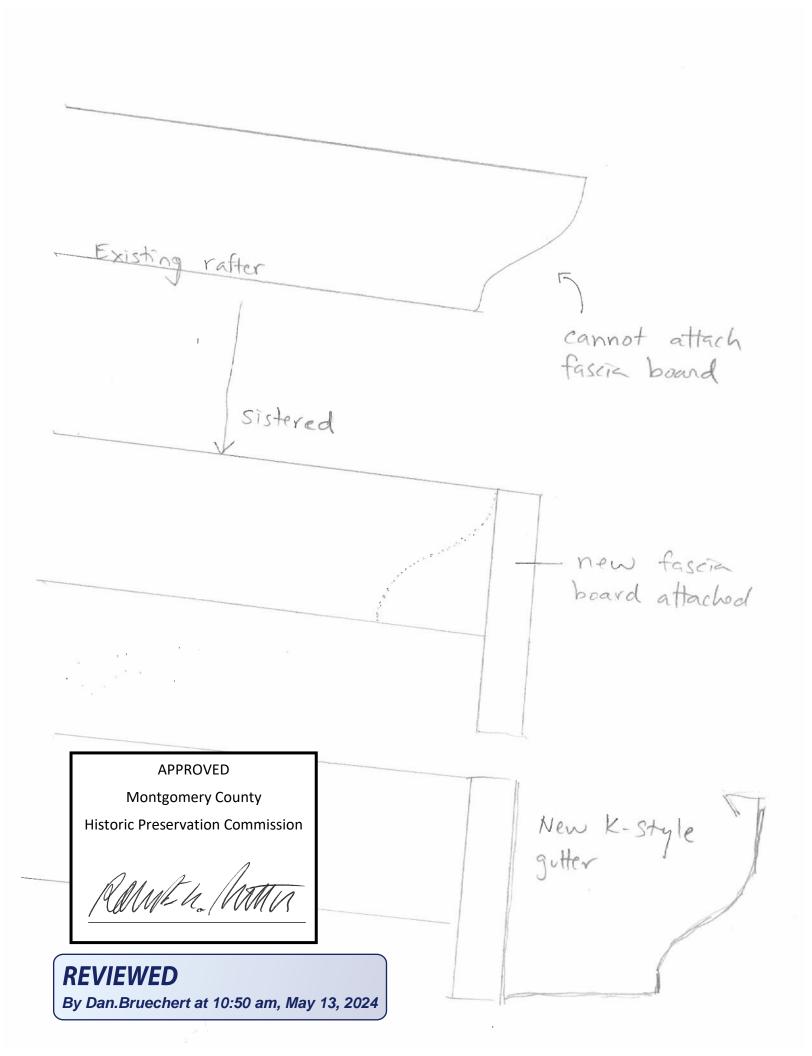

SUBJECT: Work Permit #1068865 - Roof Replacement, Gutter and Soffit Repair

The Montgomery County Historic Preservation Commission (HPC) has reviewed the attached application for a Historic Area Work Permit (HAWP). This application was <u>approved</u> at the May 8, 2024 HPC meeting.

The HPC staff has reviewed and stamped the attached construction drawings.

THE BUILDING PERMIT FOR THIS PROJECT SHALL BE ISSUED CONDITIONAL UPON ADHERENCE TO THE ABOVE APPROVED HAWP CONDITIONS AND MAY REQUIRE APPROVAL BY DPS OR ANOTHER LOCAL OFFICE BEFORE WORK CAN BEGIN.