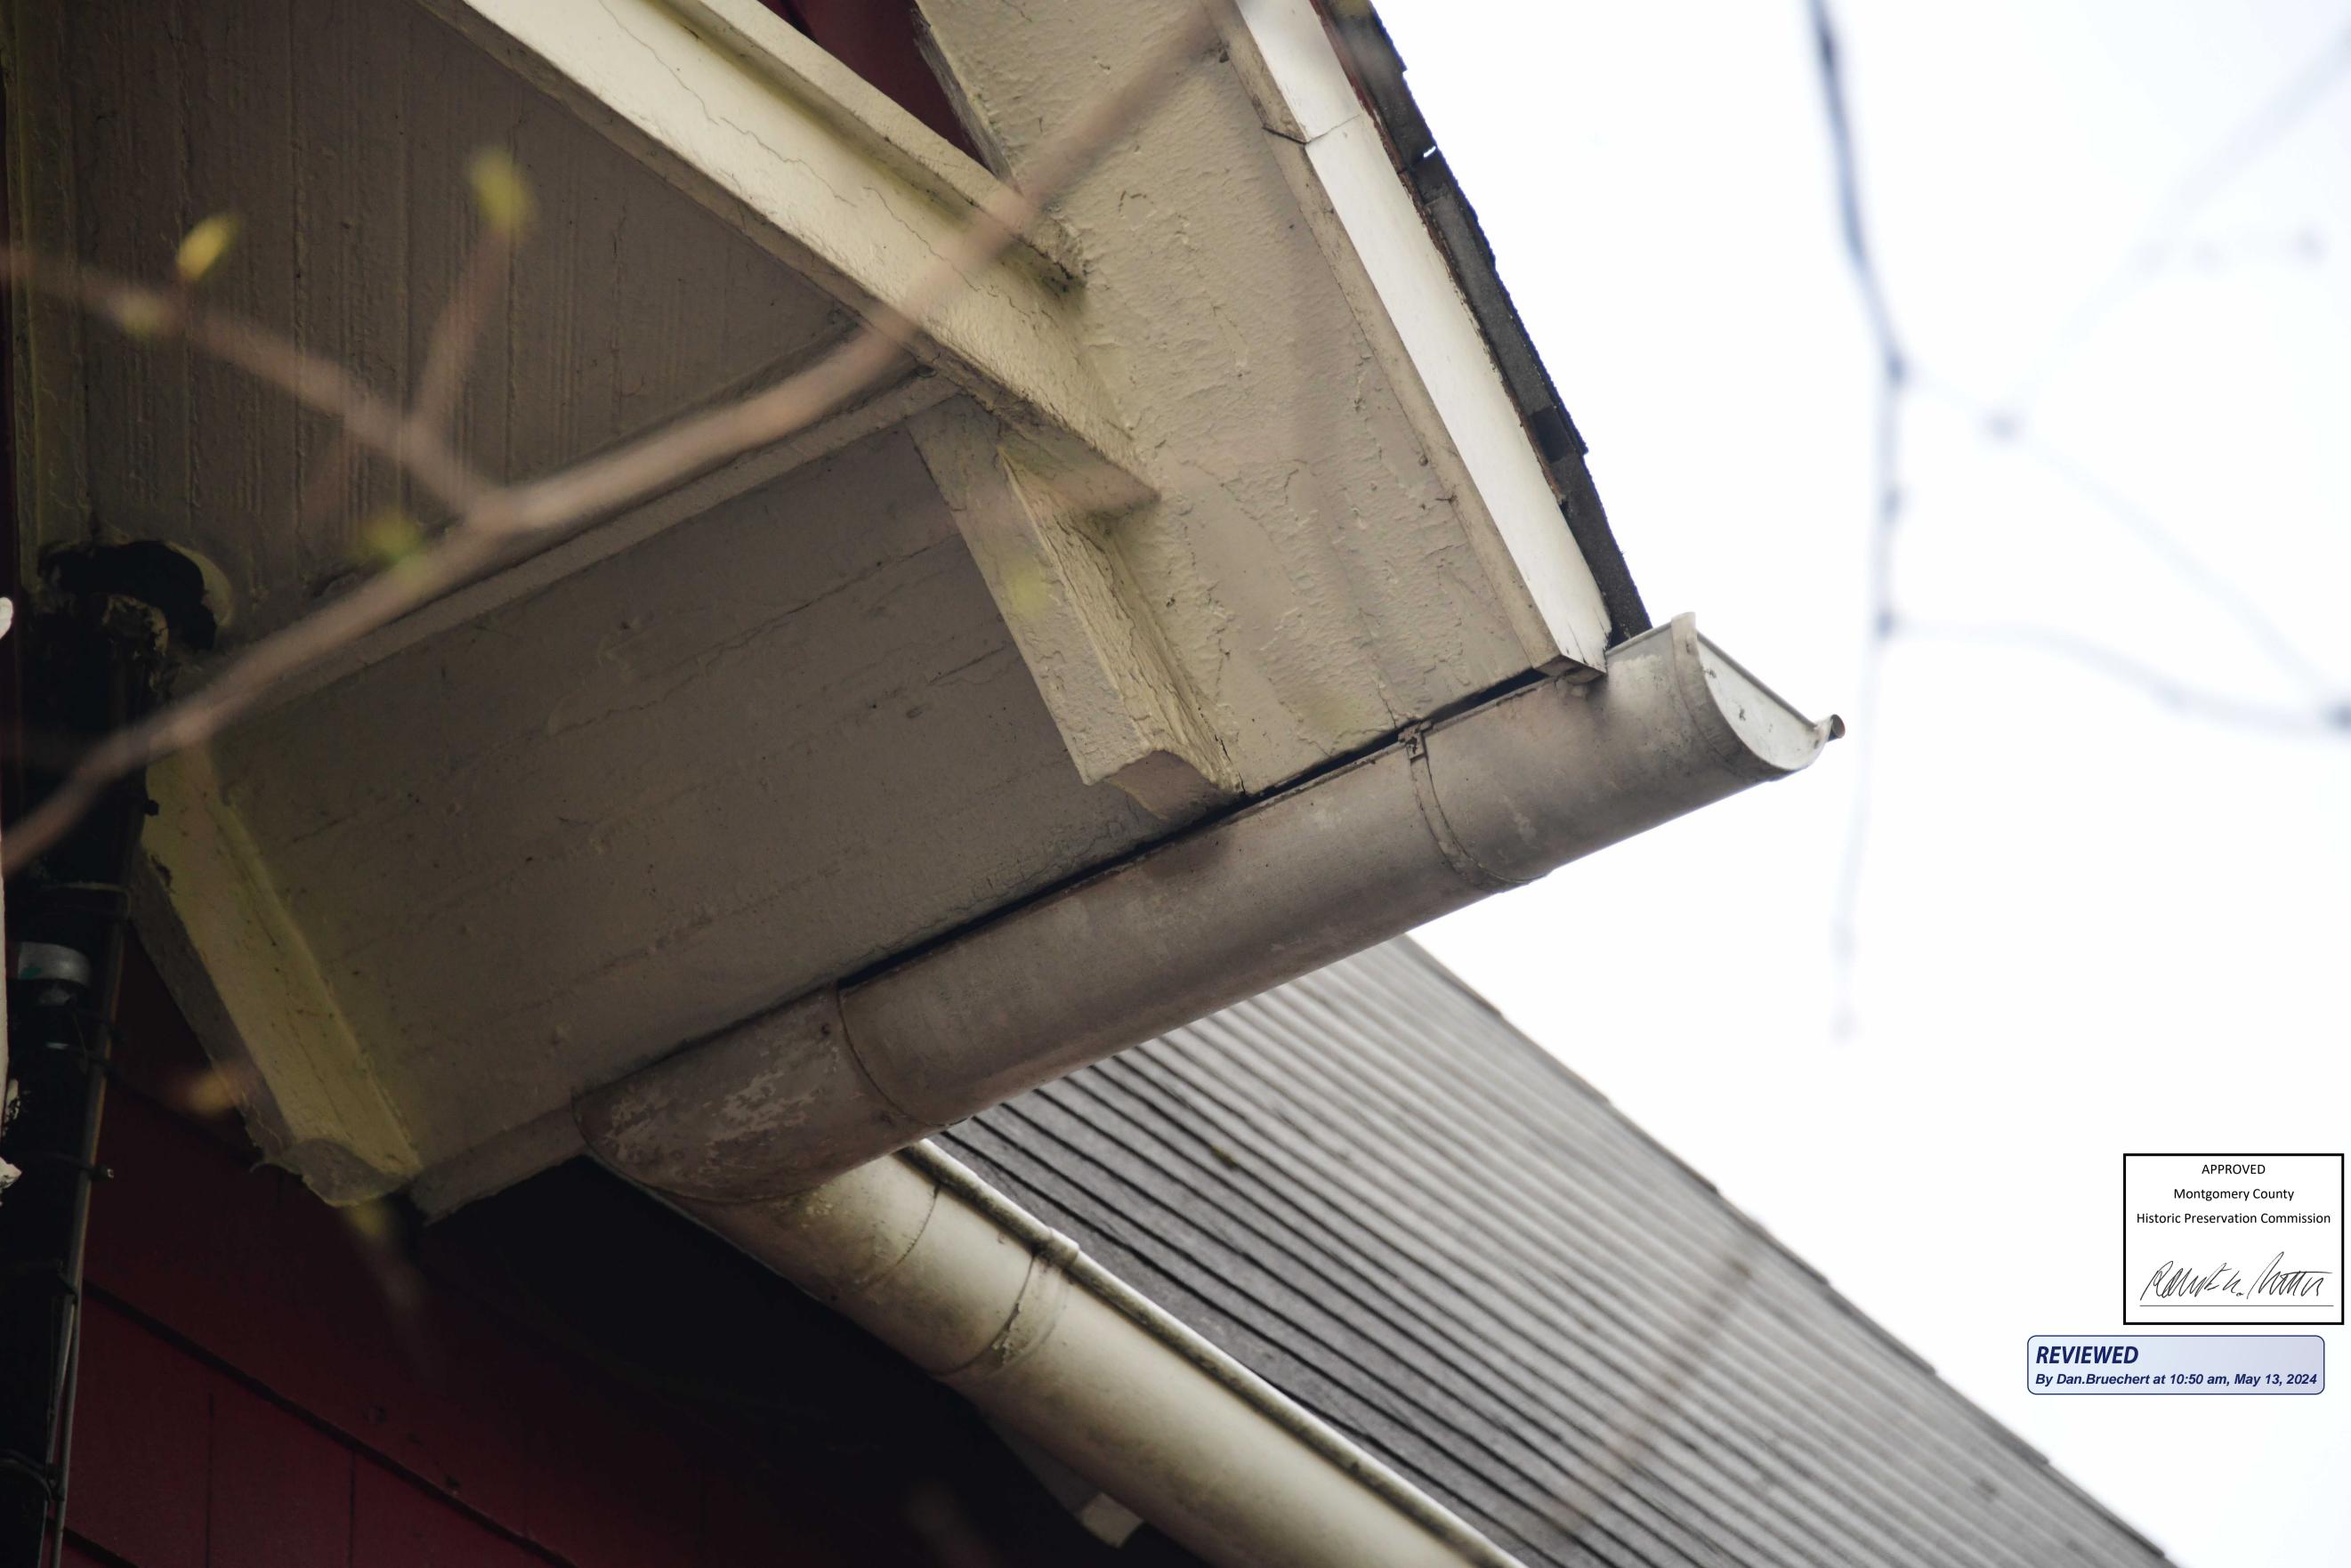

SUBJECT: Work Permit #1068865 - Roof Replacement, Gutter and Soffit Repair

The Montgomery County Historic Preservation Commission (HPC) has reviewed the attached application for a Historic Area Work Permit (HAWP). This application was <u>approved</u> at the May 8, 2024 HPC meeting.

The HPC staff has reviewed and stamped the attached construction drawings.

THE BUILDING PERMIT FOR THIS PROJECT SHALL BE ISSUED CONDITIONAL UPON ADHERENCE TO THE ABOVE APPROVED HAWP CONDITIONS AND MAY REQUIRE APPROVAL BY DPS OR ANOTHER LOCAL OFFICE BEFORE WORK CAN BEGIN.