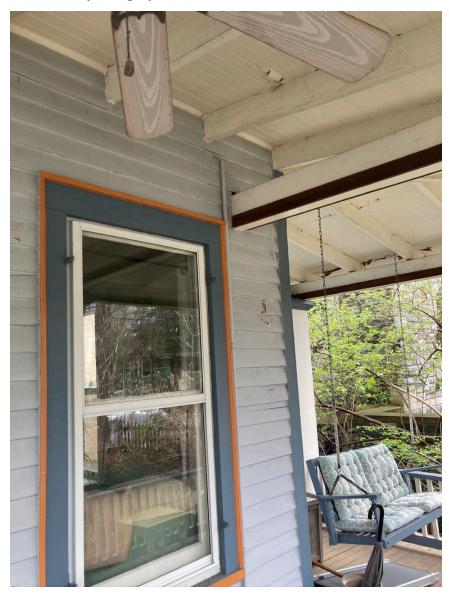

Description of Property: Please describe the building and surrounding environment. Include information on significant structures, landscape features, or other significant features of the property:

The house is a Queen Anne style built in 1894, located in the historic district of Takoma Park.

Description of Work Proposed: Please give an overview of the work to be undertaken:

Replacing the roof of just the front porch.

**APPROVED** 

**Montgomery County** 

**Historic Preservation Commission** 

REVIEWED

**Montgomery County** 

**Historic Preservation Commission** 

Ramala Man

**REVIEWED** 

7207 Maple Ave Porch/roof photographs

APPROVED

Montgomery County

Historic Preservation Commission