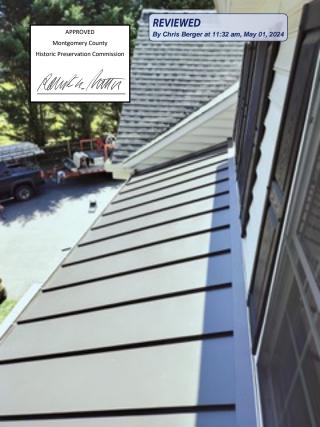

**Montgomery County** 

**Historic Preservation Commission** 

Ramala Man

**REVIEWED** 

7207 Maple Ave Porch/roof photographs

APPROVED

Montgomery County

Historic Preservation Commission