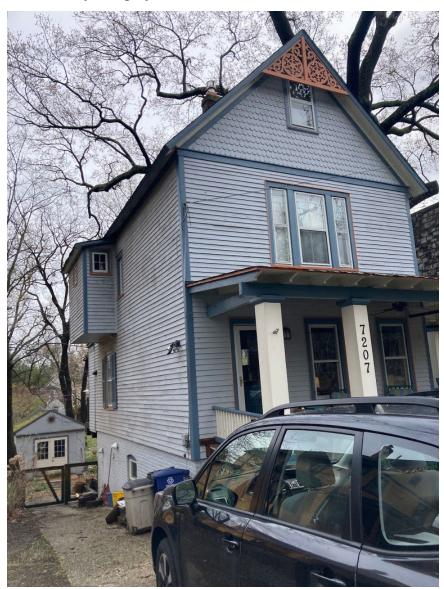

| Front porch roof Work Item 1:                                            |                                                                                                                                                 |  |  |  |
|--------------------------------------------------------------------------|-------------------------------------------------------------------------------------------------------------------------------------------------|--|--|--|
| Description of Current Condition:<br>Leaking shingles, needs replacement | Proposed Work: Replace shingles (no longer manufactured; also not recommended for a nearly flat roof) with either a TPO membrane or metal roof. |  |  |  |
| Work Item 2:                                                             |                                                                                                                                                 |  |  |  |
| APPROVED  Montgomery County  Historic Preservation Commission            | Proposed Work:                                                                                                                                  |  |  |  |
|                                                                          | REVIEWED                                                                                                                                        |  |  |  |
| Work Item 3:                                                             | By Chris Berger at 11:32 am, May 01, 2024                                                                                                       |  |  |  |
| Description of Current Condition:                                        | Proposed Work:                                                                                                                                  |  |  |  |

Description of Property: Please describe the building and surrounding environment. Include information on significant structures, landscape features, or other significant features of the property:

The house is a Queen Anne style built in 1894, located in the historic district of Takoma Park.

Description of Work Proposed: Please give an overview of the work to be undertaken:

Replacing the roof of just the front porch.

**APPROVED** 

**Montgomery County** 

**Historic Preservation Commission** 

REVIEWED

**Montgomery County** 

**Historic Preservation Commission** 

Ramala Man

**REVIEWED** 

7207 Maple Ave Porch/roof photographs

APPROVED

Montgomery County

Historic Preservation Commission