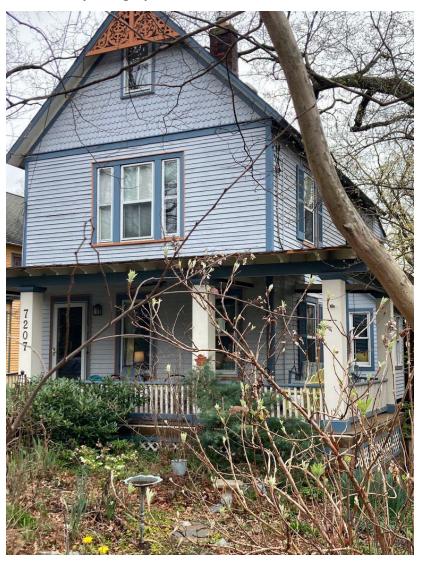

Description of Property: Please describe the building and surrounding environment. Include information on significant structures, landscape features, or other significant features of the property:

The house is a Queen Anne style built in 1894, located in the historic district of Takoma Park.

Description of Work Proposed: Please give an overview of the work to be undertaken:

Replacing the roof of just the front porch.

**APPROVED** 

**Montgomery County** 

**Historic Preservation Commission** 

REVIEWED

**Montgomery County** 

**Historic Preservation Commission** 

Ramala Man

**REVIEWED** 

7207 Maple Ave Porch/roof photographs

APPROVED

Montgomery County

Historic Preservation Commission