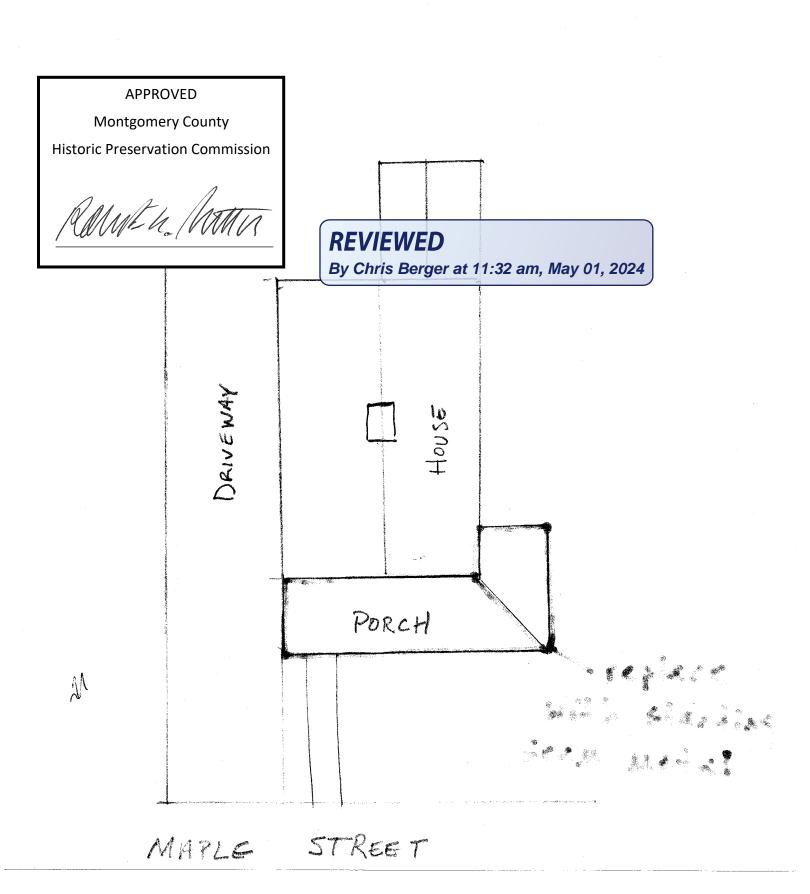

Description of Property: Please describe the building and surrounding environment. Include information on significant structures, landscape features, or other significant features of the property:

The house is a Queen Anne style built in 1894, located in the historic district of Takoma Park.

Description of Work Proposed: Please give an overview of the work to be undertaken:

Replacing the roof of just the front porch.

**APPROVED** 

**Montgomery County** 

**Historic Preservation Commission** 

REVIEWED