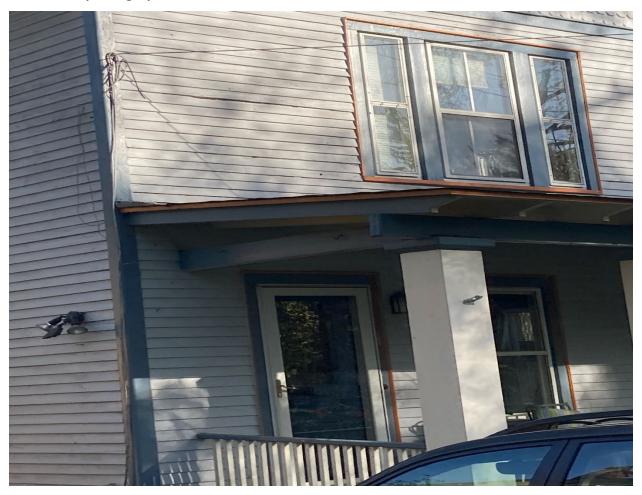

Description of Property: Please describe the building and surrounding environment. Include information on significant structures, landscape features, or other significant features of the property:

The house is a Queen Anne style built in 1894, located in the historic district of Takoma Park.

Description of Work Proposed: Please give an overview of the work to be undertaken:

Replacing the roof of just the front porch.

**APPROVED** 

**Montgomery County** 

**Historic Preservation Commission** 

REVIEWED

**Montgomery County** 

**Historic Preservation Commission** 

Ramala Man

**REVIEWED** 

7207 Maple Ave Porch/roof photographs

APPROVED

Montgomery County

Historic Preservation Commission