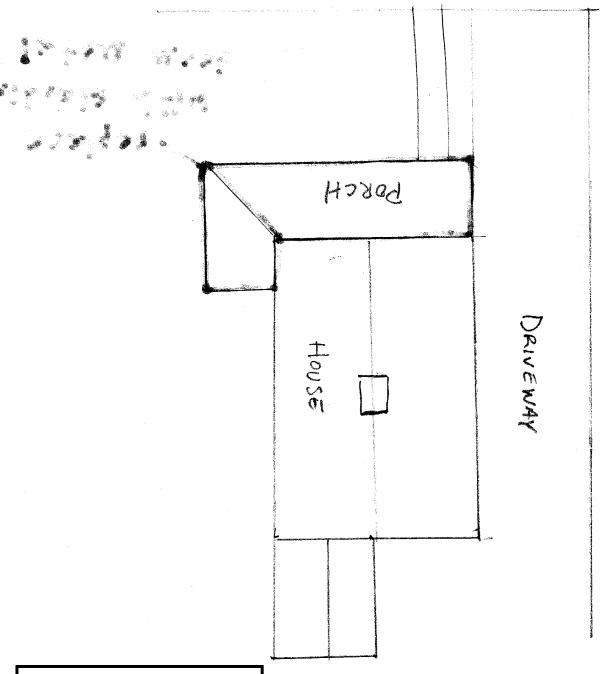

Description of Property: Please describe the building and surrounding environment. Include information on significant structures, landscape features, or other significant features of the property:

The house is a Queen Anne style built in 1894, located in the historic district of Takoma Park.

Description of Work Proposed: Please give an overview of the work to be undertaken:

Replacing the roof of just the front porch.

**APPROVED** 

**Montgomery County** 

**Historic Preservation Commission** 

REVIEWED