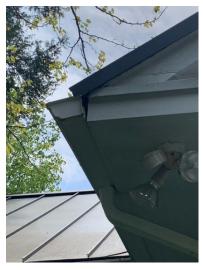

Replace all 5" K-style aluminum gutters on roof of main house and accessory building with 6" K-style aluminum gutters. Replace all 2x3" aluminum downspouts with 3x4" aluminum downspouts. Extend all downspouts to divert water from foundation.

5" gutters are too small to sufficiently handle the water flow of the pitch and metal construction of the roof. Most of the downspouts are not long enough to adequately route water away from the foundations. The basement frequently floods and the exterior paint is peeling. The failure of the current gutter system must be addressed before more damage occurs to the site.