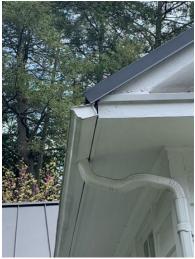

Replace all 5" K-style aluminum gutters on roof of main house and accessory building with 6" K-style aluminum gutters. Replace all 2x3" aluminum downspouts with 3x4" aluminum downspouts. Extend all downspouts to divert water from foundation.

5" gutters are too small to sufficiently handle the water flow of the pitch and metal construction of the roof. Most of the downspouts are not long enough to adequately route water away from the foundations. The basement frequently floods and the exterior paint is peeling. The failure of the current gutter system must be addressed before more damage occurs to the site.