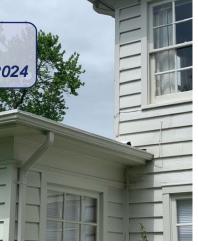

Description of Property: Please describe the building and surrounding environment. Include information on significant structures, landscape features, or other significant features of the property:

Headwaters Farm (Ickes Estate) is a Colonial Revival estate, architecturally inspired by Mount Vernon, and custom built in 1927. The large, two and a half story, clapboarded estate faces east. The east elevation has seven bays with a central door, and a two-story piazza supported by six giant fluted columns. There are large six-over-six double hung windows throughout the house. The gabled roof has a raised seam metal covering and three gabled dormer windows on both the east and west elevations. There are three chimneys: two exterior end chimneys on the north and south ends of the east elevation and one exterior end chimney on the north end of the north addition. On the west elevation is a one-story glass enclosed sun porch constructed of ten eighteen light panels and two multi-paned doorways. To the northwest is a detached, one-story accessory building, built in the 1870s.

Replace all 5" K-style aluminum gutters on roof of main house and accessory building with 6" K-style aluminum gutters. Replace all 2x3" aluminum downspouts with 3x4" aluminum downspouts. Extend all downspouts to divert water from foundation.

5" gutters are too small to sufficiently handle the water flow of the pitch and metal construction of the roof. Most of the downspouts are not long enough to adequately route water away from the foundations. The basement frequently floods and the exterior paint is peeling. The failure of the current gutter system must be addressed before more damage occurs to the site.