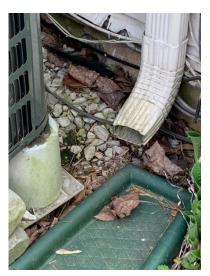

Replace all 5" K-style aluminum gutters on roof of main house and accessory building with 6" K-style aluminum gutters. Replace all 2x3" aluminum downspouts with 3x4" aluminum downspouts. Extend all downspouts to divert water from foundation.

5" gutters are too small to sufficiently handle the water flow of the pitch and metal construction of the roof. Most of the downspouts are not long enough to adequately route water away from the foundations. The basement frequently floods and the exterior paint is peeling. The failure of the current gutter system must be addressed before more damage occurs to the site.

**REVIEWED** 

By Chris Berger at 2:47 pm, May 07, 2024

**APPROVED** 

**Montgomery County** 

Historic Preservation Commission

amuth /

| Work Item 1: Replace gutters                                                                                                                                                                                                                                                                                                                                                                                                                                                                                                                                                                                                                                                                                                                                                                                                                                                                                                                                                                                                                                                                                                                                                                                                                                                                                                                                                                                                                                                                                                                                                                                                                                                                                                                                                                                                                                                                                                                                                                                                                                                                                                   |                                                                                               |  |  |
|--------------------------------------------------------------------------------------------------------------------------------------------------------------------------------------------------------------------------------------------------------------------------------------------------------------------------------------------------------------------------------------------------------------------------------------------------------------------------------------------------------------------------------------------------------------------------------------------------------------------------------------------------------------------------------------------------------------------------------------------------------------------------------------------------------------------------------------------------------------------------------------------------------------------------------------------------------------------------------------------------------------------------------------------------------------------------------------------------------------------------------------------------------------------------------------------------------------------------------------------------------------------------------------------------------------------------------------------------------------------------------------------------------------------------------------------------------------------------------------------------------------------------------------------------------------------------------------------------------------------------------------------------------------------------------------------------------------------------------------------------------------------------------------------------------------------------------------------------------------------------------------------------------------------------------------------------------------------------------------------------------------------------------------------------------------------------------------------------------------------------------|-----------------------------------------------------------------------------------------------|--|--|
| Description of Current Condition:  Existing 5" K-style aluminum gutters cannot handle the water runoff from the pitched metal roof. Gutters are sagging, water flows over the sides, nails are protruding out from the fascia. Downspouts are missing extensions to route water away from the foundations.  The basement frequently floods and the exterior paint is peeling.                                                                                                                                                                                                                                                                                                                                                                                                                                                                                                                                                                                                                                                                                                                                                                                                                                                                                                                                                                                                                                                                                                                                                                                                                                                                                                                                                                                                                                                                                                                                                                                                                                                                                                                                                  | Ensure downspouts are long enough to divert water 4' away from foundations of both buildings. |  |  |
| Work Item 2:                                                                                                                                                                                                                                                                                                                                                                                                                                                                                                                                                                                                                                                                                                                                                                                                                                                                                                                                                                                                                                                                                                                                                                                                                                                                                                                                                                                                                                                                                                                                                                                                                                                                                                                                                                                                                                                                                                                                                                                                                                                                                                                   |                                                                                               |  |  |
| REVIEWED  By Chris Berger at 2:47 pm, May 07, 20                                                                                                                                                                                                                                                                                                                                                                                                                                                                                                                                                                                                                                                                                                                                                                                                                                                                                                                                                                                                                                                                                                                                                                                                                                                                                                                                                                                                                                                                                                                                                                                                                                                                                                                                                                                                                                                                                                                                                                                                                                                                               | 24                                                                                            |  |  |
| Mork  APPROVED  Montgomery County  Historic Preservation Commission  Adduction  Adductio | Proposed Work:                                                                                |  |  |