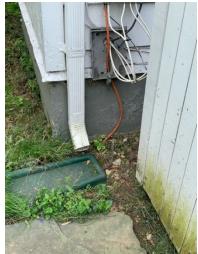

Replace all 5" K-style aluminum gutters on roof of main house and accessory building with 6" K-style aluminum gutters. Replace all 2x3" aluminum downspouts with 3x4" aluminum downspouts. Extend all downspouts to divert water from foundation.

5" gutters are too small to sufficiently handle the water flow of the pitch and metal construction of the roof. Most of the downspouts are not long enough to adequately route water away from the foundations. The basement frequently floods and the exterior paint is peeling. The failure of the current gutter system must be addressed before more damage occurs to the site.

**REVIEWED** 

By Chris Berger at 2:47 pm, May 07, 2024

**APPROVED** 

**Montgomery County** 

Historic Preservation Commission

amuth /

| Work Item 1: Replace gutters                                                                                                                                                                                                                                                                                                                                                                                                                                                                                                                                                                                                                                                                                                                                                                                                                                                                                                                                                                                                                                                                                                                                                                                                                                                                                                                                                                                                                                                                                                                                                                                                                                                                                                                                                                                                                                                                                                                                                                                                                                                                                                   |                                                                                               |  |  |
|--------------------------------------------------------------------------------------------------------------------------------------------------------------------------------------------------------------------------------------------------------------------------------------------------------------------------------------------------------------------------------------------------------------------------------------------------------------------------------------------------------------------------------------------------------------------------------------------------------------------------------------------------------------------------------------------------------------------------------------------------------------------------------------------------------------------------------------------------------------------------------------------------------------------------------------------------------------------------------------------------------------------------------------------------------------------------------------------------------------------------------------------------------------------------------------------------------------------------------------------------------------------------------------------------------------------------------------------------------------------------------------------------------------------------------------------------------------------------------------------------------------------------------------------------------------------------------------------------------------------------------------------------------------------------------------------------------------------------------------------------------------------------------------------------------------------------------------------------------------------------------------------------------------------------------------------------------------------------------------------------------------------------------------------------------------------------------------------------------------------------------|-----------------------------------------------------------------------------------------------|--|--|
| Description of Current Condition:  Existing 5" K-style aluminum gutters cannot handle the water runoff from the pitched metal roof. Gutters are sagging, water flows over the sides, nails are protruding out from the fascia. Downspouts are missing extensions to route water away from the foundations.  The basement frequently floods and the exterior paint is peeling.                                                                                                                                                                                                                                                                                                                                                                                                                                                                                                                                                                                                                                                                                                                                                                                                                                                                                                                                                                                                                                                                                                                                                                                                                                                                                                                                                                                                                                                                                                                                                                                                                                                                                                                                                  | Ensure downspouts are long enough to divert water 4' away from foundations of both buildings. |  |  |
| Work Item 2:                                                                                                                                                                                                                                                                                                                                                                                                                                                                                                                                                                                                                                                                                                                                                                                                                                                                                                                                                                                                                                                                                                                                                                                                                                                                                                                                                                                                                                                                                                                                                                                                                                                                                                                                                                                                                                                                                                                                                                                                                                                                                                                   |                                                                                               |  |  |
| REVIEWED  By Chris Berger at 2:47 pm, May 07, 20                                                                                                                                                                                                                                                                                                                                                                                                                                                                                                                                                                                                                                                                                                                                                                                                                                                                                                                                                                                                                                                                                                                                                                                                                                                                                                                                                                                                                                                                                                                                                                                                                                                                                                                                                                                                                                                                                                                                                                                                                                                                               | 24                                                                                            |  |  |
| Mork  APPROVED  Montgomery County  Historic Preservation Commission  Adduction  Adductio | Proposed Work:                                                                                |  |  |