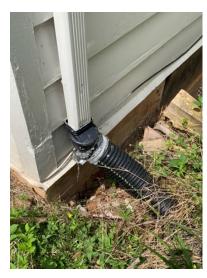

Replace all 5" K-style aluminum gutters on roof of main house and accessory building with 6" K-style aluminum gutters. Replace all 2x3" aluminum downspouts with 3x4" aluminum downspouts. Extend all downspouts to divert water from foundation.

5" gutters are too small to sufficiently handle the water flow of the pitch and metal construction of the roof. Most of the downspouts are not long enough to adequately route water away from the foundations. The basement frequently floods and the exterior paint is peeling. The failure of the current gutter system must be addressed before more damage occurs to the site.

**REVIEWED** 

By Chris Berger at 2:47 pm, May 07, 2024

**APPROVED** 

**Montgomery County** 

Historic Preservation Commission

amuth /

| Work Item 1: Replace gutters                                                                                                                                                                                                                                                                                                                                                                                                                                                                                                                                                                                                                                                                                                                                                                                                                                                                                                                                                                                                                                                                                                                                                                                                                                                                                                                                                                                                                                                                                                                                                                                                                                                                                                                                                                                                                                                                                                                                                                                                                                                                                                   |                                                                                               |  |  |
|--------------------------------------------------------------------------------------------------------------------------------------------------------------------------------------------------------------------------------------------------------------------------------------------------------------------------------------------------------------------------------------------------------------------------------------------------------------------------------------------------------------------------------------------------------------------------------------------------------------------------------------------------------------------------------------------------------------------------------------------------------------------------------------------------------------------------------------------------------------------------------------------------------------------------------------------------------------------------------------------------------------------------------------------------------------------------------------------------------------------------------------------------------------------------------------------------------------------------------------------------------------------------------------------------------------------------------------------------------------------------------------------------------------------------------------------------------------------------------------------------------------------------------------------------------------------------------------------------------------------------------------------------------------------------------------------------------------------------------------------------------------------------------------------------------------------------------------------------------------------------------------------------------------------------------------------------------------------------------------------------------------------------------------------------------------------------------------------------------------------------------|-----------------------------------------------------------------------------------------------|--|--|
| Description of Current Condition:  Existing 5" K-style aluminum gutters cannot handle the water runoff from the pitched metal roof. Gutters are sagging, water flows over the sides, nails are protruding out from the fascia. Downspouts are missing extensions to route water away from the foundations.  The basement frequently floods and the exterior paint is peeling.                                                                                                                                                                                                                                                                                                                                                                                                                                                                                                                                                                                                                                                                                                                                                                                                                                                                                                                                                                                                                                                                                                                                                                                                                                                                                                                                                                                                                                                                                                                                                                                                                                                                                                                                                  | Ensure downspouts are long enough to divert water 4' away from foundations of both buildings. |  |  |
| Work Item 2:                                                                                                                                                                                                                                                                                                                                                                                                                                                                                                                                                                                                                                                                                                                                                                                                                                                                                                                                                                                                                                                                                                                                                                                                                                                                                                                                                                                                                                                                                                                                                                                                                                                                                                                                                                                                                                                                                                                                                                                                                                                                                                                   |                                                                                               |  |  |
| REVIEWED  By Chris Berger at 2:47 pm, May 07, 20                                                                                                                                                                                                                                                                                                                                                                                                                                                                                                                                                                                                                                                                                                                                                                                                                                                                                                                                                                                                                                                                                                                                                                                                                                                                                                                                                                                                                                                                                                                                                                                                                                                                                                                                                                                                                                                                                                                                                                                                                                                                               | 24                                                                                            |  |  |
| Mork  APPROVED  Montgomery County  Historic Preservation Commission  Adduction  Adductio | Proposed Work:                                                                                |  |  |