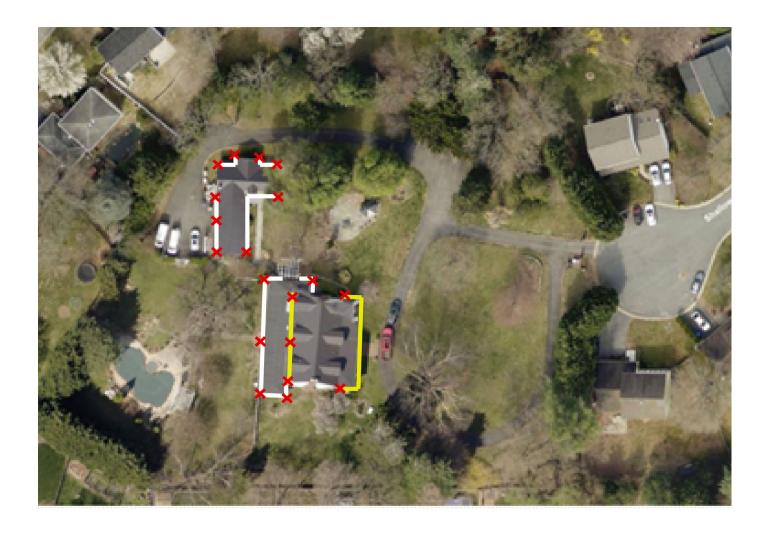

2<sup>nd</sup> f **REVIEWED** 

1st fl By Chris Berger at 2:47 pm, May 07, 2024

"X" – Downspout locations

APPROVED

**Montgomery County** 

6" K-s Historic Preservation Commission

3x4"

Mate

All lo

m placement.