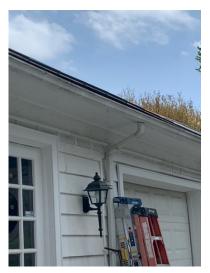

Replace all 5" K-style aluminum gutters on roof of main house and accessory building with 6" K-style aluminum gutters. Replace all 2x3" aluminum downspouts with 3x4" aluminum downspouts. Extend all downspouts to divert water from foundation.

5" gutters are too small to sufficiently handle the water flow of the pitch and metal construction of the roof. Most of the downspouts are not long enough to adequately route water away from the foundations. The basement frequently floods and the exterior paint is peeling. The failure of the current gutter system must be addressed before more damage occurs to the site.