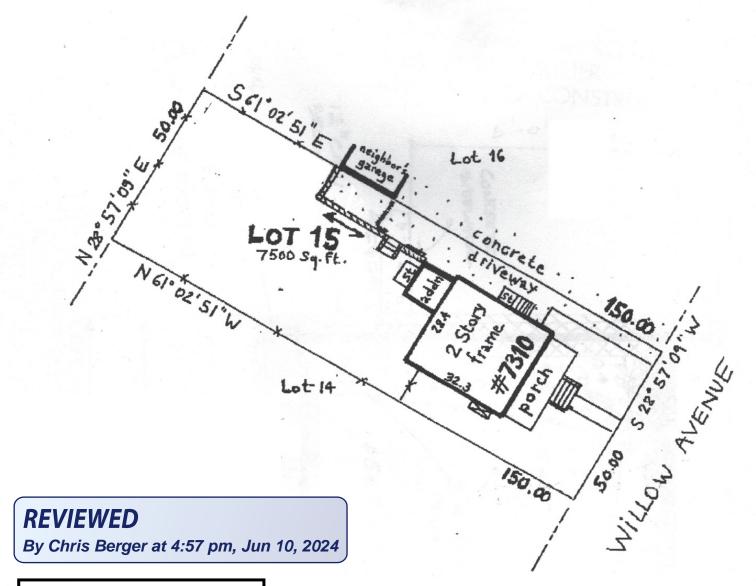

#### **APPROVED**

Montgomery County
Historic Preservation Commission

05-01-2024

SCALE: 1"=30"

# **Property Plat**

Applicant:

Michael Hamaide 7310 Willow Ave Takoma Park, MD 20912