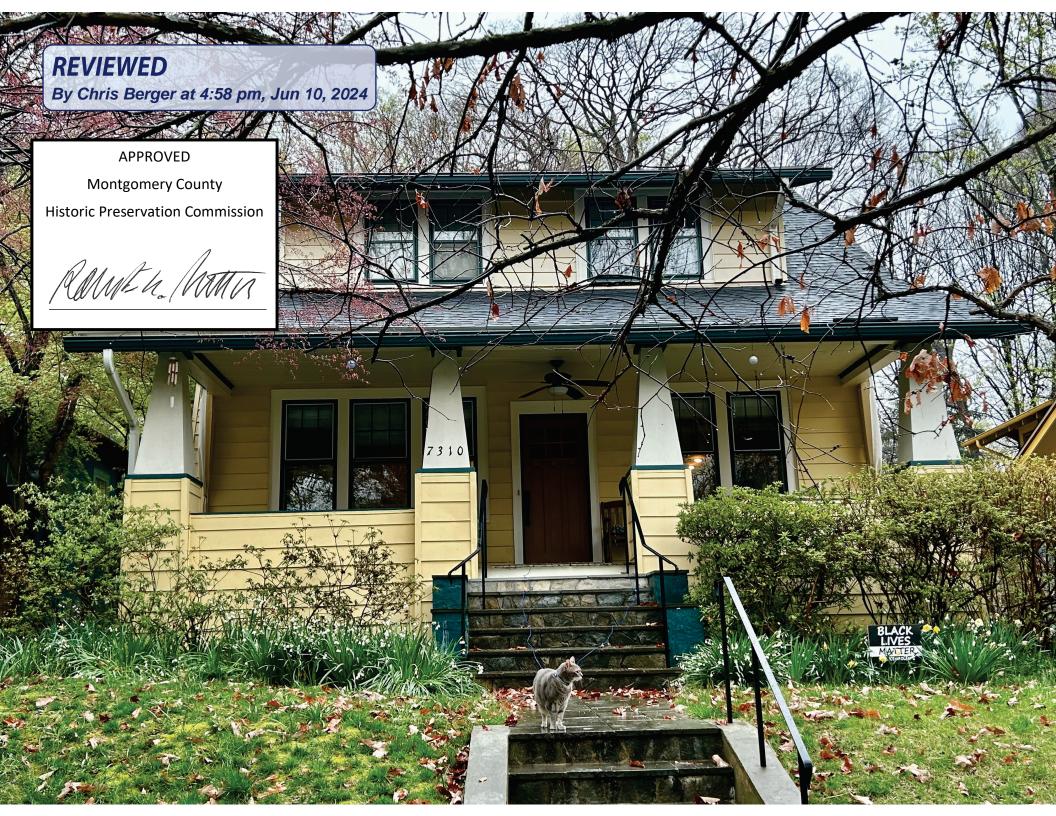

Single Residential Family Home, 1922 Built, 2-story above ground + 1 basement level, Colonial/bungalow style, 4 Bedrooms, 3.5 Bathrooms, on 7,500 SF land, landcaped front and back yard, mostly surrounded by trees. Shared driveway with 7312 Willow property.

Description of Work Proposed: Please give an overview of the work to be undertaken:

This application pertains to a retroactive request for an Historic Area Work Permit for the full roof replacement of our 1922 colonial/bungalow house (located at 7310 Willow Ave, Takoma Park, MD 20912), carried out back in January 2023, following multiple rain/water leakages in several rooms of the house's second floor and an assessment that repair would not be an effective and sustainable solution given poor state and old age of the roof.

The work involved replacing the old roof (and repair a few damaged roof wood supports) with new Landmark Pro architectural shingles (Max Def charcoal black). Given the urgency of the situation, scope of work was evaluated and quoted on December 19, 2022, and actual full replacement work was carried out and completed by E. Delcid Home Improvement, LLC as soon as weather permitted, i.e., on January 10, 2023. We used the same installer and architectural shingles (though different color) as those used by our immediate next door neighbors (7312 Willow Ave) when they replaced their entire roof just a few months before us.