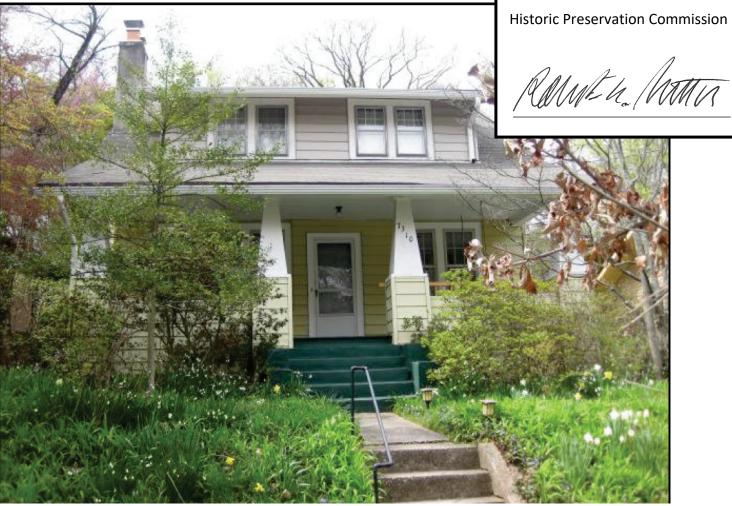

Single Residential Family Home, 1922 Built, 2-story above ground + 1 basement level, Colonial/bungalow style, 4 Bedrooms, 3.5 Bathrooms, on 7,500 SF land, landcaped front and back yard, mostly surrounded by trees. Shared driveway with 7312 Willow property.

Description of Work Proposed: Please give an overview of the work to be undertaken:

This application pertains to a retroactive request for an Historic Area Work Permit for the full roof replacement of our 1922 colonial/bungalow house (located at 7310 Willow Ave, Takoma Park, MD 20912), carried out back in January 2023, following multiple rain/water leakages in several rooms of the house's second floor and an assessment that repair would not be an effective and sustainable solution given poor state and old age of the roof.

The work involved replacing the old roof (and repair a few damaged roof wood supports) with new Landmark Pro architectural shingles (Max Def charcoal black). Given the urgency of the situation, scope of work was evaluated and quoted on December 19, 2022, and actual full replacement work was carried out and completed by E. Delcid Home Improvement, LLC as soon as weather permitted, i.e., on January 10, 2023. We used the same installer and architectural shingles (though different color) as those used by our immediate next door neighbors (7312 Willow Ave) when they replaced their entire roof just a few months before us.