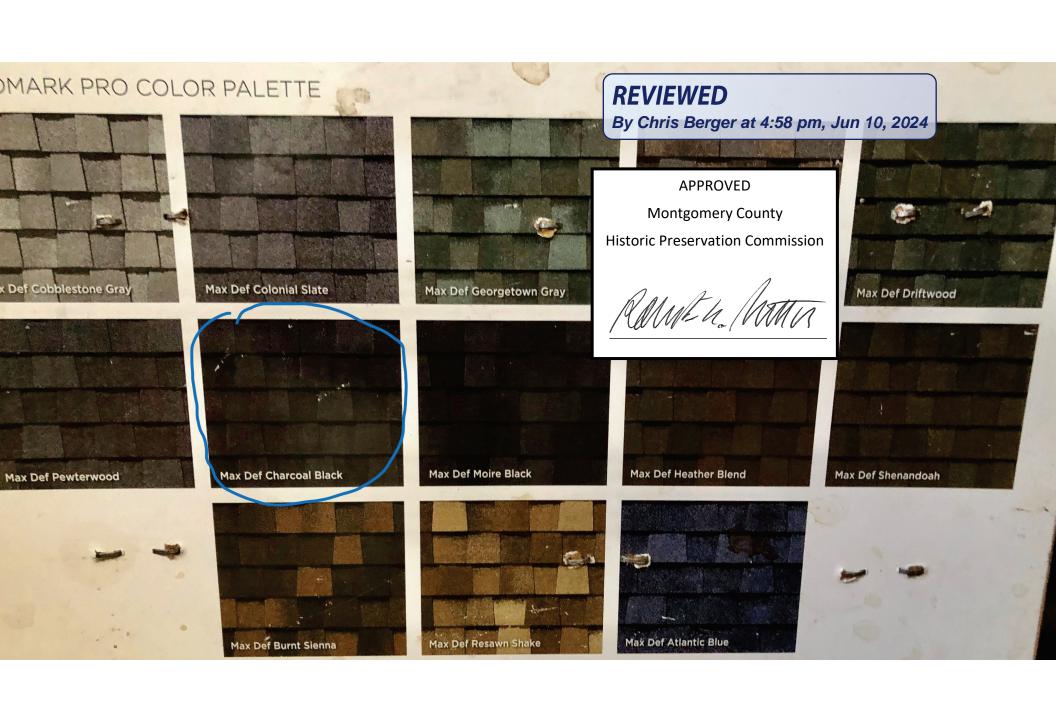

The work involved replacing the old roof (and repair a few damaged roof wood supports) with new Landmark Pro architectural shingles (Max Def charcoal black). Given the urgency of the situation, scope of work was evaluated and quoted on December 19, 2022, and actual full replacement work was carried out and completed by E. Delcid Home Improvement, LLC as soon as weather permitted, i.e., on January 10, 2023. We used the same installer and architectural shingles (though different color) as those used by our immediate next door neighbors (7312 Willow Ave) when they replaced their entire roof just a few months before us.

## **REVIEWED**

By Chris Berger at 4:58 pm, Jun 10, 2024

#### **APPROVED**

**Montgomery County** 

**Historic Preservation Commission** 