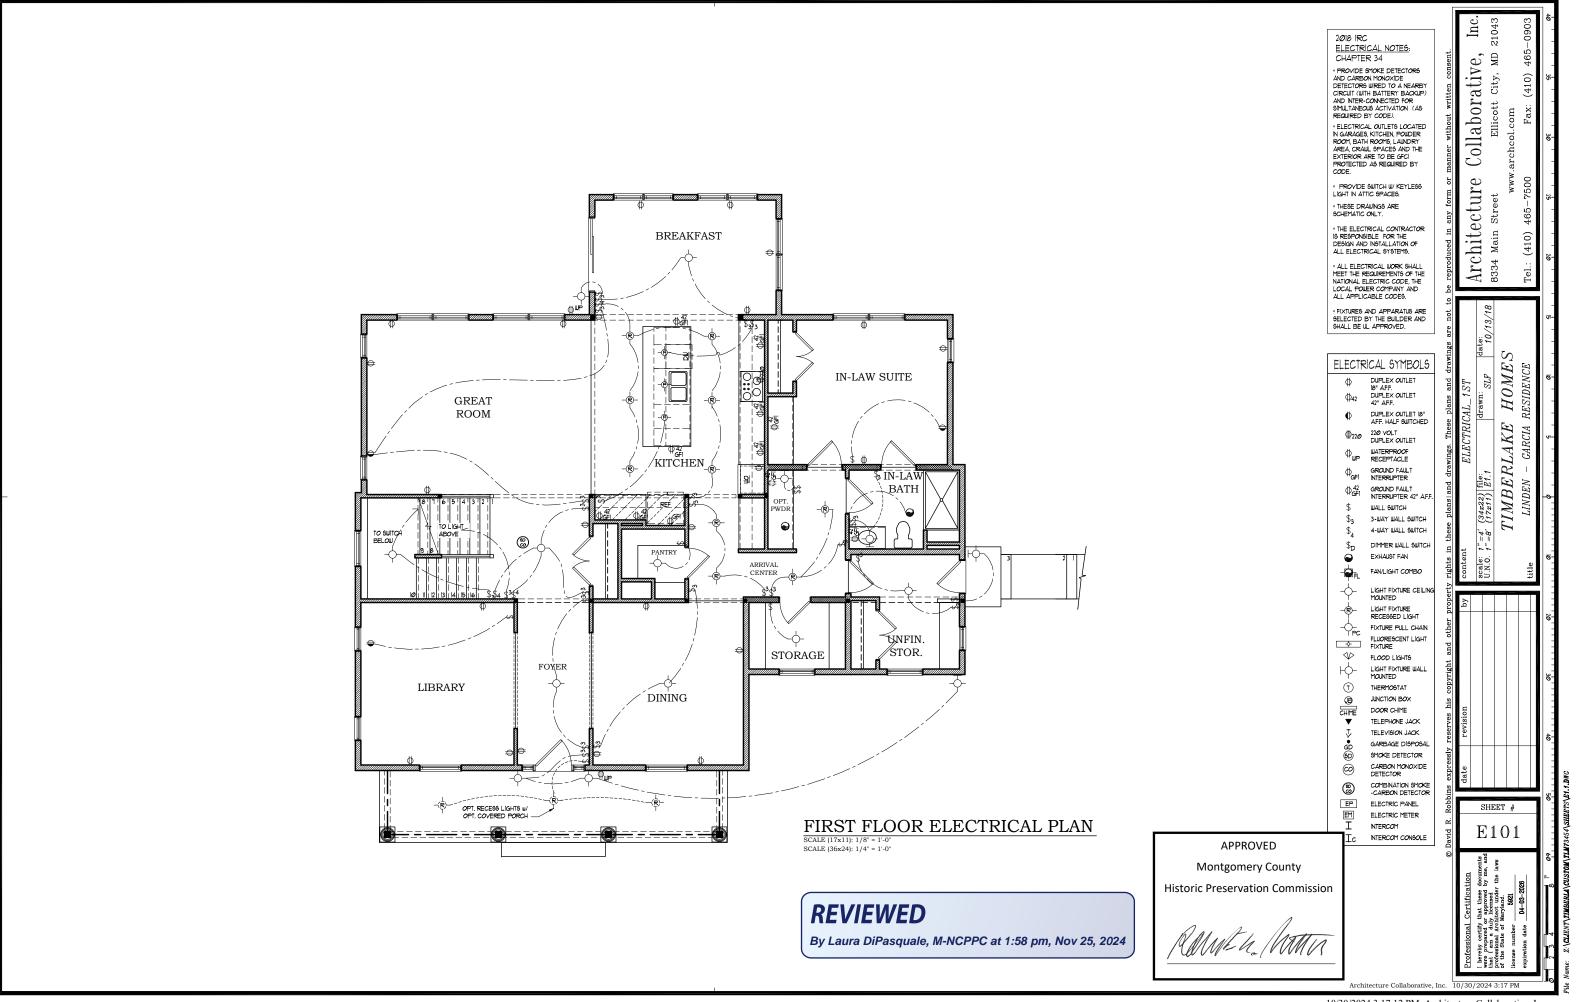

SHEET ARCHITECTURAL DRAWINGS COVER SHEET IRC GENERAL NOTES 002 EC1 THERMAL ENVELOPE A301 FRONT ELEVATION A302 LEFT ELEVATION\_ A303 REAR ELEVATION RIGHT ELEVATION A304 FOUNDATION PIRST PLOOR SECOND FLOOR AX01 WALL SECTIONS TYPICAL WALL SECTION A801 SECTION A-A A802 SECTION B-B A803 SECTION C-C E101 ELECTRICAL 1ST ELECTRICAL 2ND FRAMING 1ST FRAMING 2ND ROOF FRAMING LATERAL BRACING DETAILS S402 LATERAL BRACING DETAILS S403 LATERAL FOUND S404 LATERAL BRACING 1ST S406 LATERAL 2ND