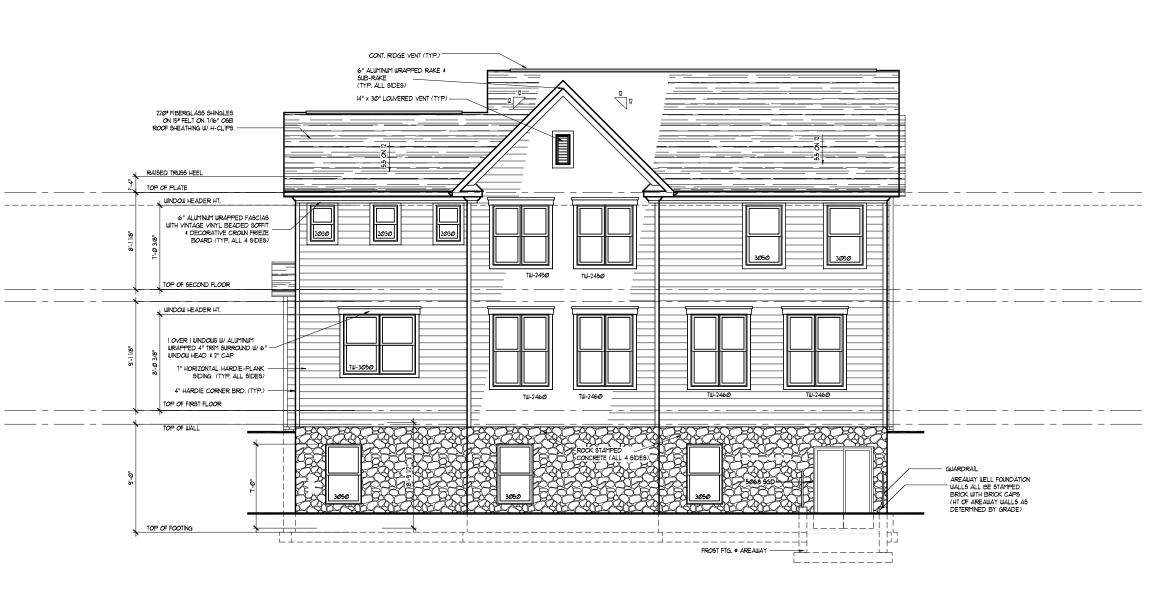

Tel.: (410) 465-7500

APPROVED

Montgomery County

**Historic Preservation Commission** 

TLM73454

Fax: (410) 465-0903

FRONT ELEVATION

**REVIEWED** 

By Laura DiPasquale, M-NCPPC at 1:58 pm, Nov 25, 2024

SCALE (17x11): 1/8" = 1'-0" SCALE (34x22): 1/4" = 1'-0" Collaborative, Ellicott City, MD 8 Architecture 8334 Main Street HOMES TIMBERLAKE LINDEN - CARCIA R 1'' = 4' (34x22) file: 1'' = 8' (17x11) 3.1\_ELEV SHEET # A301