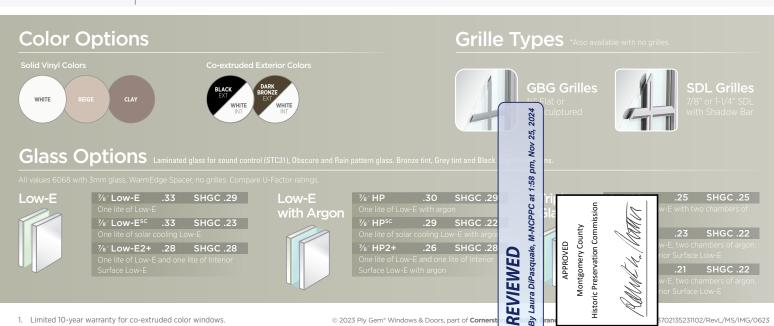

- 1. The driveway must be gravel and marked accordingly on the site plan.
- 2. The material of the path to the front and right-side entrances must be marked on the site plan.
- 3. The Hardieplank siding must be smooth and cannot have a faux wood grain as proposed.
- 4. The applicant must provide either a specification or detailed drawing for the ledgestone cladding; the exterior doors; the lites surrounding the front door; sliding doors on the left elevation; front porch columns; Gothic-style window; vents; and downspouts.
- 5. Gutters and downspouts must be drawn on the elevations.
- 6. The HVAC pad location must be indicated on the site plan.
- 7. A window and door schedule must be provided that lists the size and material of the fenestration.