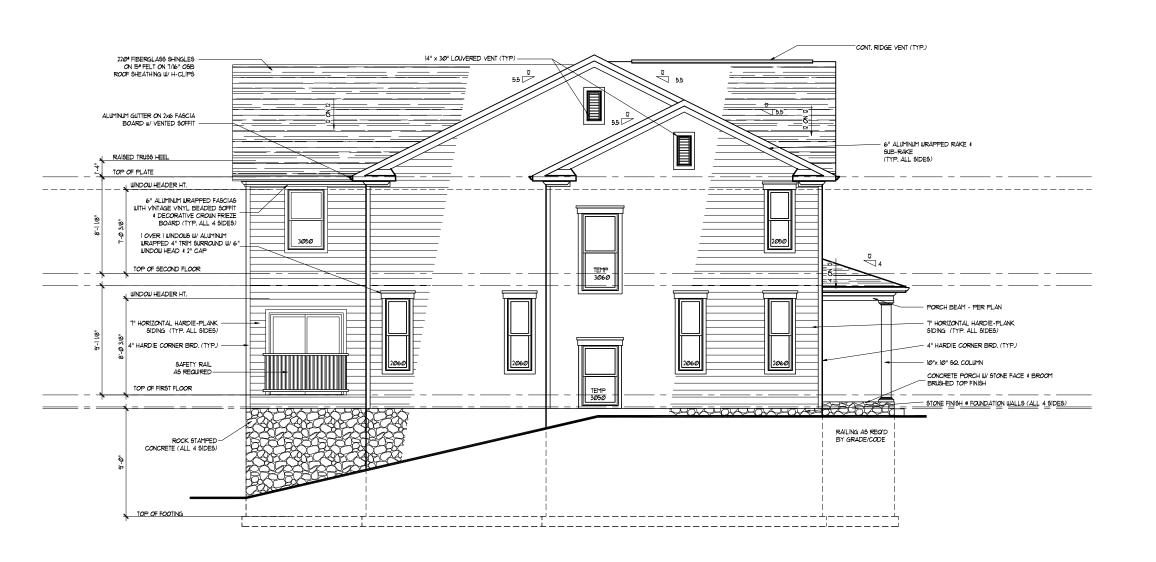

### LEFT SIDE ELEVATION

SCALE (17x11): 1/8" = 1'-0" SCALE (34x22): 1/4" = 1'-0"

### REVIEWED

By Laura DiPasquale, M-NCPPC at 1:58 pm, Nov 25, 2024

APPROVED

Montgomery County

Historic Preservation Commission

HOMES TIMBERLAKE LINDEN - GARCIA R SHEET # A302

Collaborative, Ellicott City, MD 2