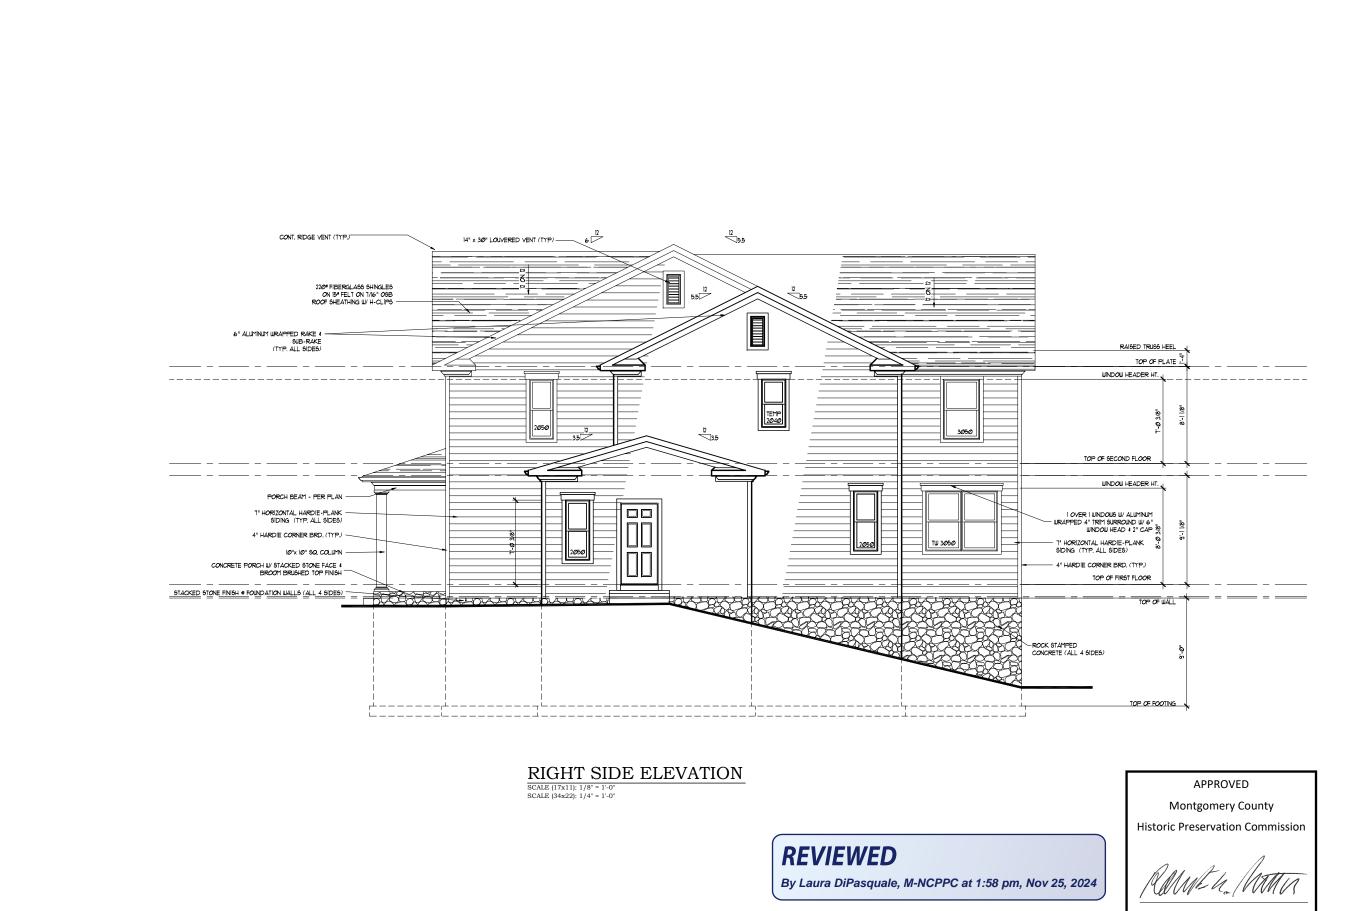

### LEFT SIDE ELEVATION

SCALE (17x11): 1/8" = 1'-0" SCALE (34x22): 1/4" = 1'-0"

### REVIEWED

By Laura DiPasquale, M-NCPPC at 1:58 pm, Nov 25, 2024

APPROVED

Montgomery County

Historic Preservation Commission

HOMES TIMBERLAKE LINDEN - GARCIA R SHEET # A302

Collaborative, Ellicott City, MD 2