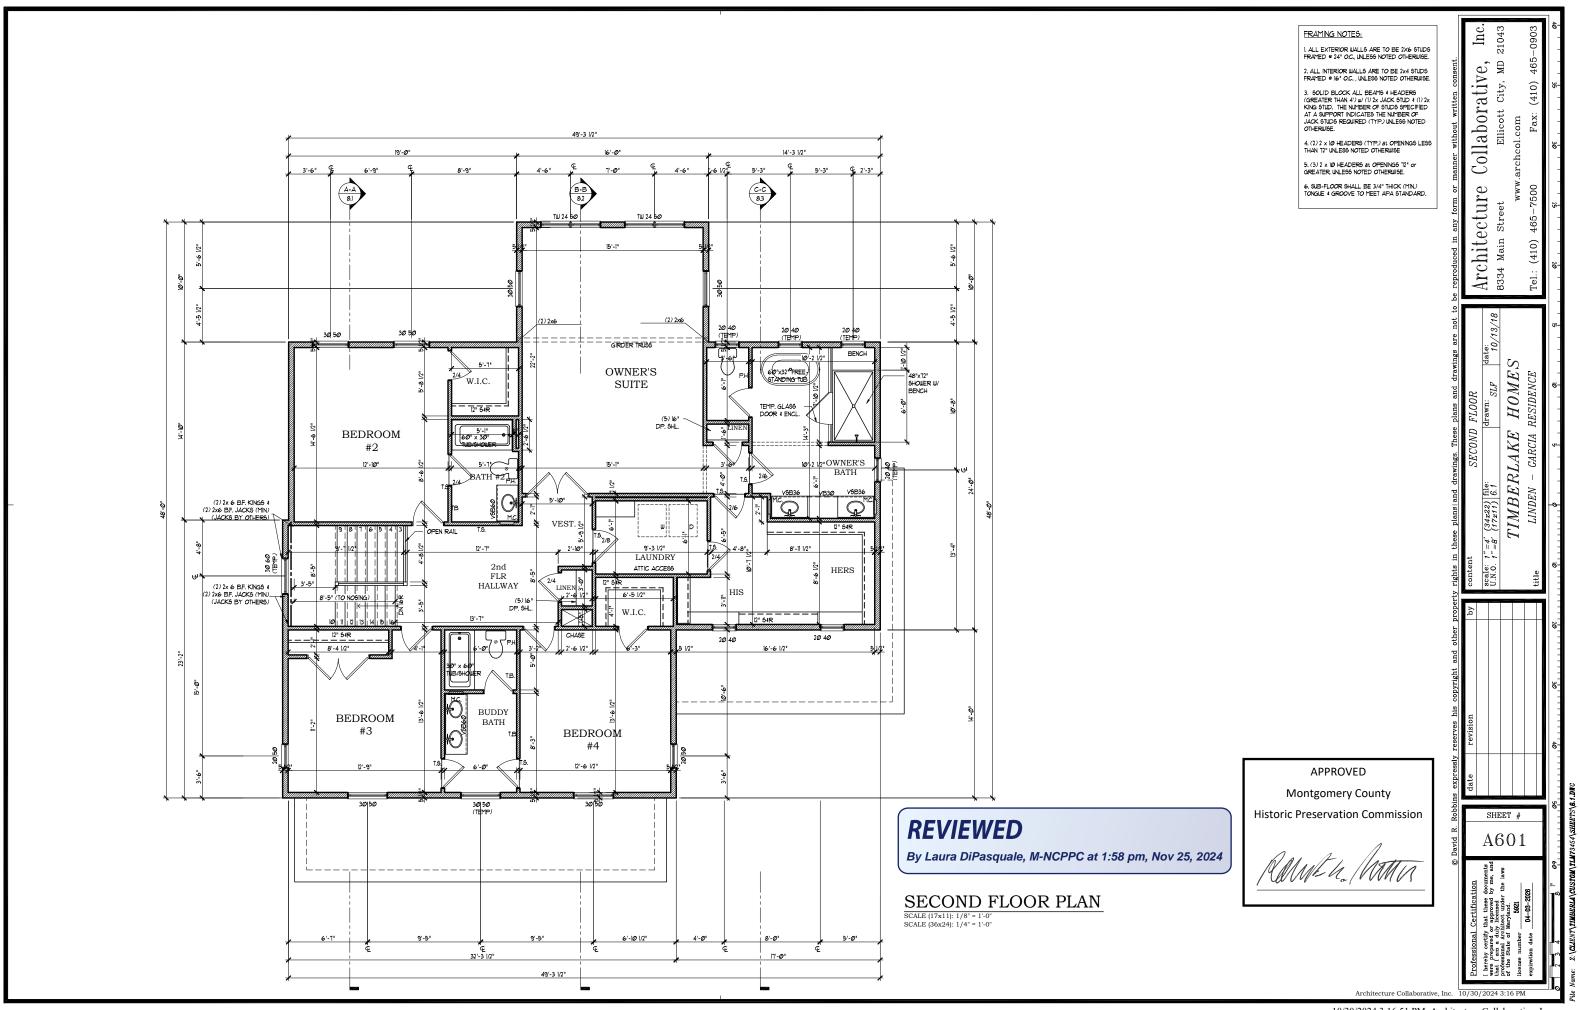

### "LINDEN - GARCIA RESIDENCE"

19820 WHITE GROUND ROAD MONTGOMERY COUNTY, MD

Square Footage 1926 SF 1807 SF 3733 SF N/A 1648 SF √152 SF ∐ 1800 SF 🧅 6' X 13'-6"

WINDOW MANUFACTORE: SILVERLINE SERIES: 2900