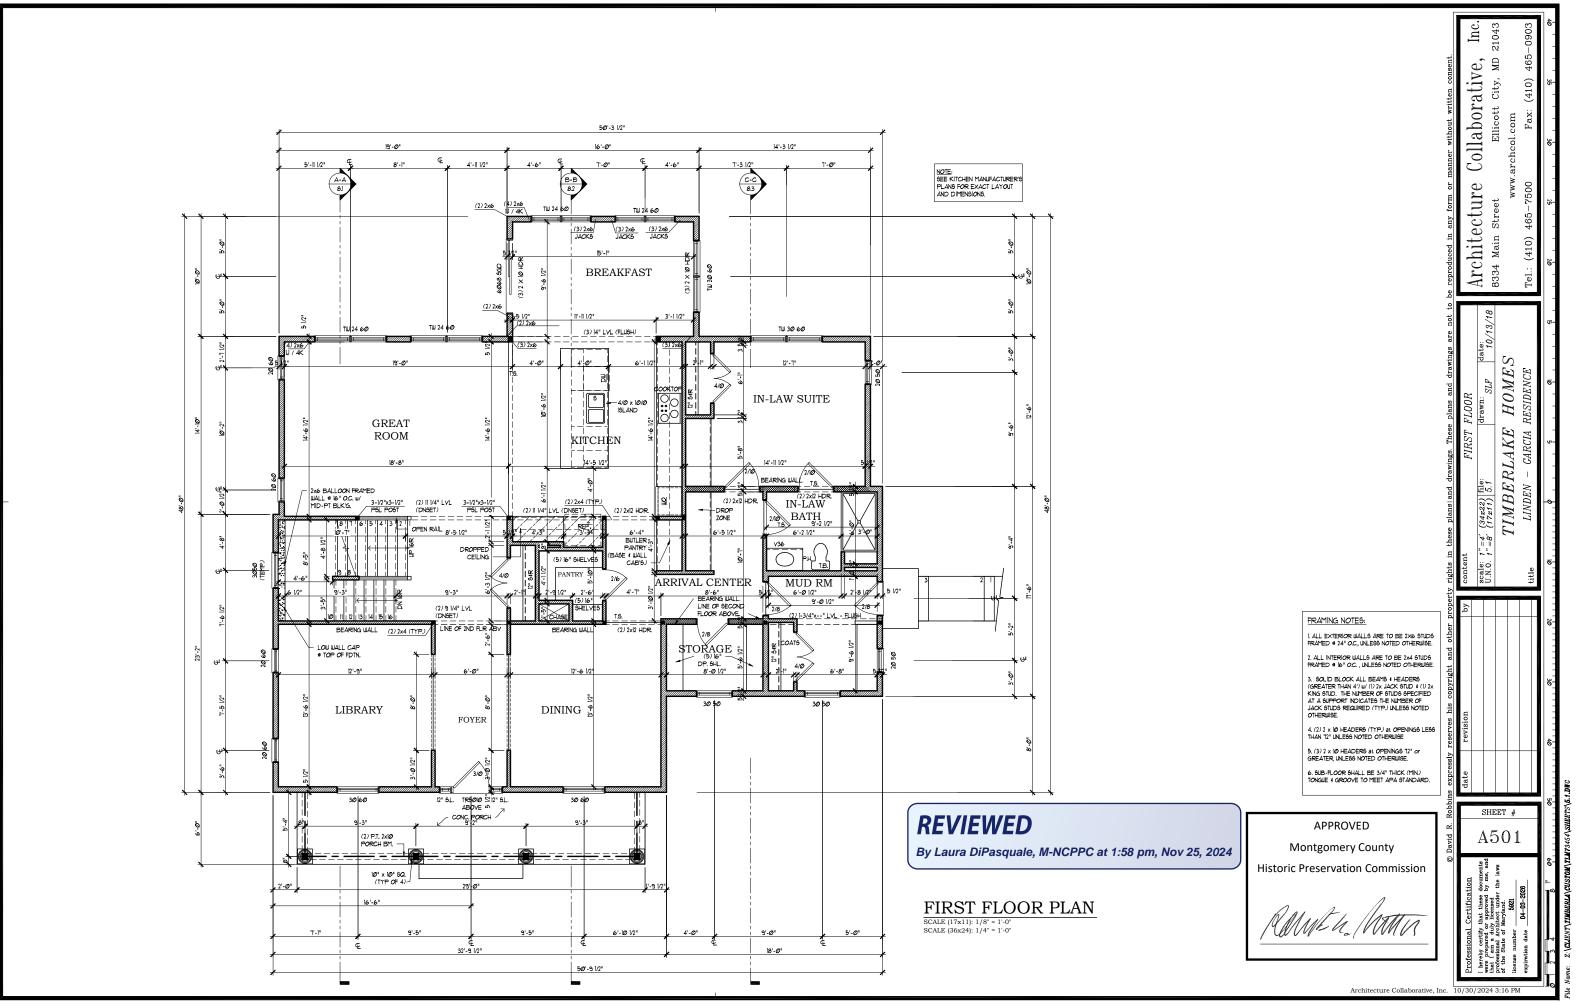

# TIMBERLAKE HOMES

304 HARRY S. TRUMAN PARKWAY, SUITE M ANNAPOLIS, MD 21401

TEL 301-350-0400 FAX 301-336-0885

'LINDEN' Square Footages

Total (First & Second)

Basement Utility/ Storage

Total (Unfinished)

☐ First Floor

Garage

Foyer

Second Floor

(c) 2018

DAVID R. ROBBINS EXPRESSLY RESERVES ITS COPYRIGHT AND PROPERTY RIGHTS IN THESE PLANS AND DRAWINGS. THESE PLANS AND DRAWINGS ARE NOT TO BE REPRODUCED IN ANY FORM OR MANNER.

### "LINDEN - GARCIA RESIDENCE"

19820 WHITE GROUND ROAD MONTGOMERY COUNTY, MD

Square Footage 1926 SF 1807 SF 3733 SF N/A 1648 SF √152 SF ∐ 1800 SF 🧅 6' X 13'-6"

WINDOW MANUFACTORE: SILVERLINE SERIES: 2900