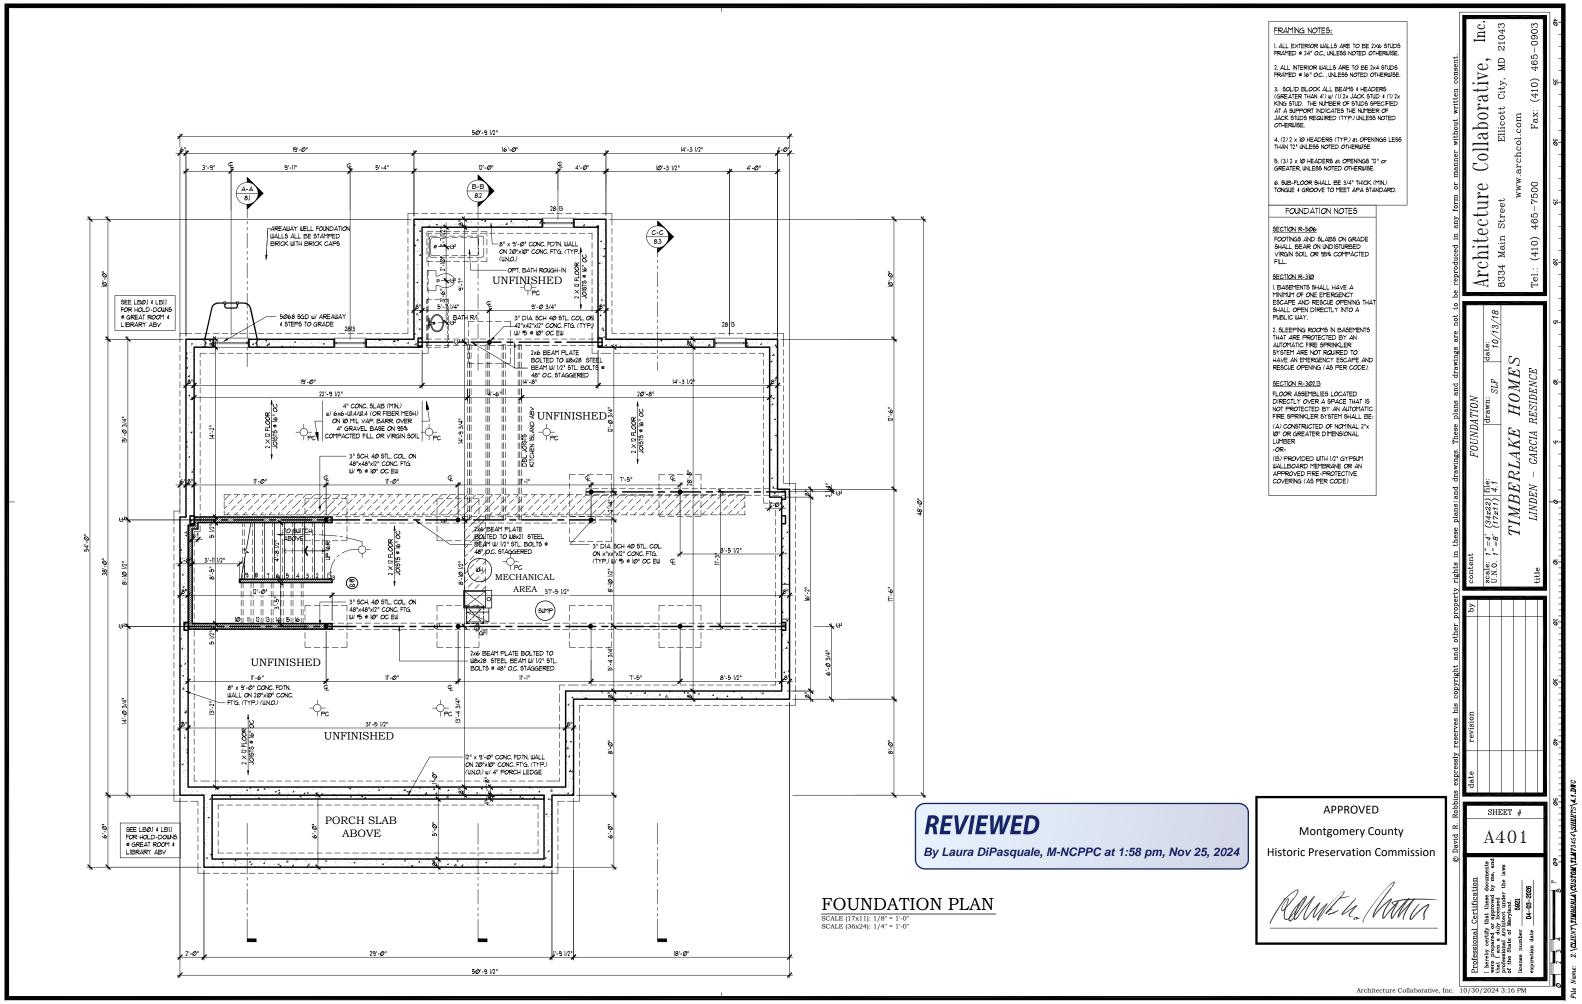

Collaborative, Ellicott City, MD 2

Collaborative, Ellicott City, MD 2

Architecture 8334 Main Street

HOMES

TIMBERLAKE LINDEN - CARCIA R.

1"=4' (34x22) file: 1"=8' (17x11) 3.1C

SHEET #

A304

SECTION THRU STAIRS 'D-D'

SCALE (17x11): 1/8" = 1'-0" SCALE (36x24): 1/4" = 1'-0"

**REVIEWED** 

By Laura DiPasquale, M-NCPPC at 1:58 pm, Nov 25, 2024

APPROVED **Montgomery County Historic Preservation Commission** 