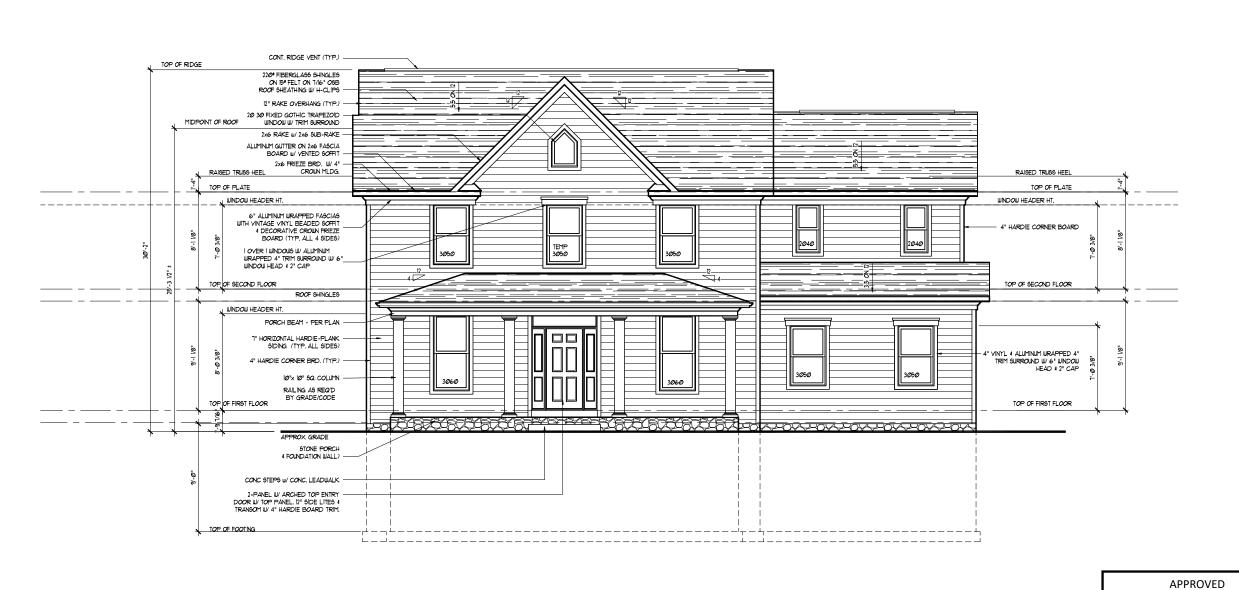

Tel.: (410) 465-7500

APPROVED

Montgomery County

**Historic Preservation Commission** 

TLM73454

Fax: (410) 465-0903

FRONT ELEVATION

**REVIEWED** 

By Laura DiPasquale, M-NCPPC at 1:58 pm, Nov 25, 2024

SCALE (17x11): 1/8" = 1'-0" SCALE (34x22): 1/4" = 1'-0" Collaborative, Ellicott City, MD 8 Architecture 8334 Main Street HOMES TIMBERLAKE LINDEN - CARCIA R 1'' = 4' (34x22) file: 1'' = 8' (17x11) 3.1\_ELEV SHEET # A301