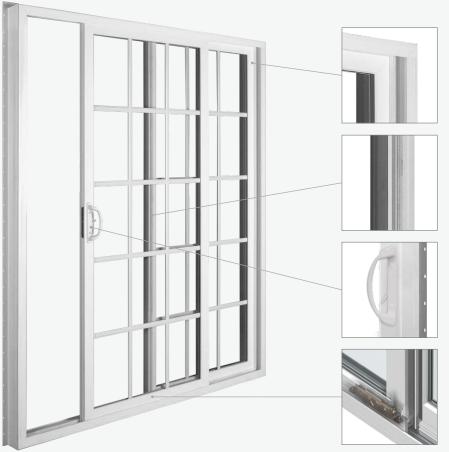

#### **Sturdy Construction**

Multi-chamber construction with fusion-welded corners and pre-punched nail fin. Full perimeter weatherstripping ensures tight seal.

#### **Interlocking Panels**

Self-centering interlock satisfies forced entry requirements.

#### **Durable Hardware**

Powder-coated handles resist scratches and fading. Exterior handles available with or without keyed lock.

#### **Smooth Operation**

Adjustable rollers ensure smooth operation; durable aluminum threshold and sill track.

| Product Type       | Test Unit Size (inches) | Overall Rating | Air Infiltration (scfm/ft²) | Water Pressure<br>(psf) | Structural<br>Pressure (psf) | Florida FL<br>Number |
|--------------------|-------------------------|----------------|-----------------------------|-------------------------|------------------------------|----------------------|
| Sliding Patio Door | 95.5 X 95.5             | LC-PG35        | 0.11                        | 6.89 psf                | +35/-35                      | 15297                |
|                    | 71.5 X 95.5             | LC-PG40        | 0.07                        | 6.00 psf                | +40/-40                      | 15297                |
|                    | 71.5 X 81.5             | LC-PG50        | 0.11                        | 7.50 psf                | +50/-50                      | 15297                |