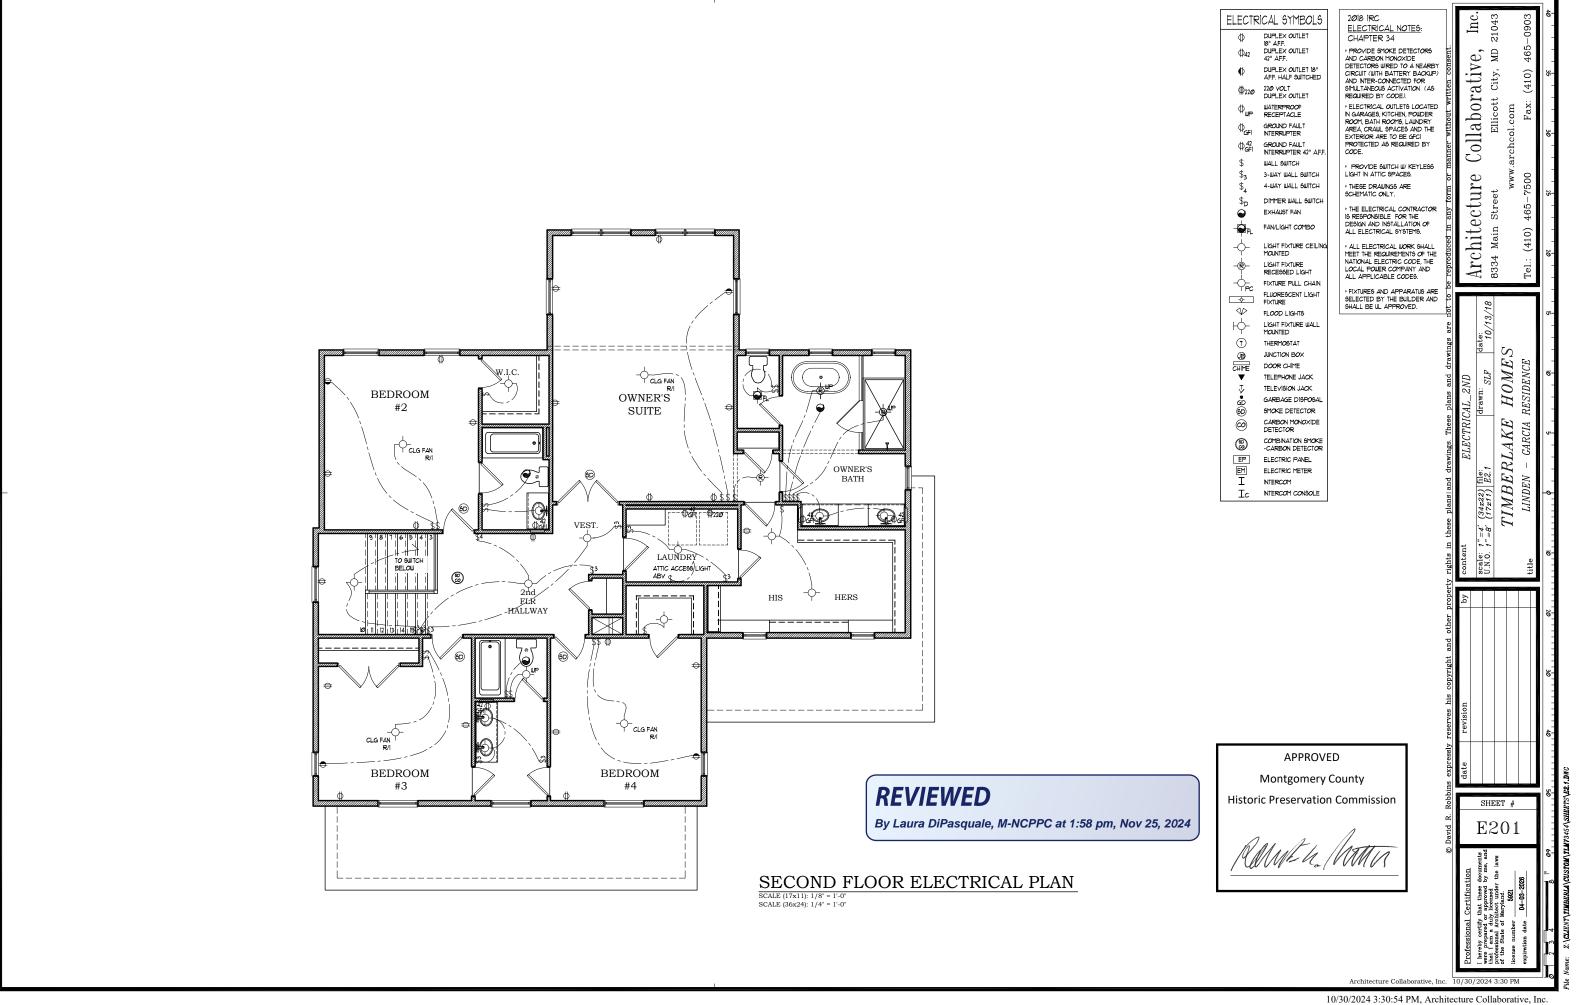

SHEET ARCHITECTURAL DRAWINGS COVER SHEET IRC GENERAL NOTES 002 EC1 THERMAL ENVELOPE A301 FRONT ELEVATION A302 LEFT ELEVATION\_ A303 REAR ELEVATION RIGHT ELEVATION A304 FOUNDATION PIRST PLOOR SECOND FLOOR AX01 WALL SECTIONS TYPICAL WALL SECTION A801 SECTION A-A A802 SECTION B-B A803 SECTION C-C E101 ELECTRICAL 1ST ELECTRICAL 2ND FRAMING 1ST FRAMING 2ND ROOF FRAMING LATERAL BRACING DETAILS S402 LATERAL BRACING DETAILS S403 LATERAL FOUND S404 LATERAL BRACING 1ST S406 LATERAL 2ND