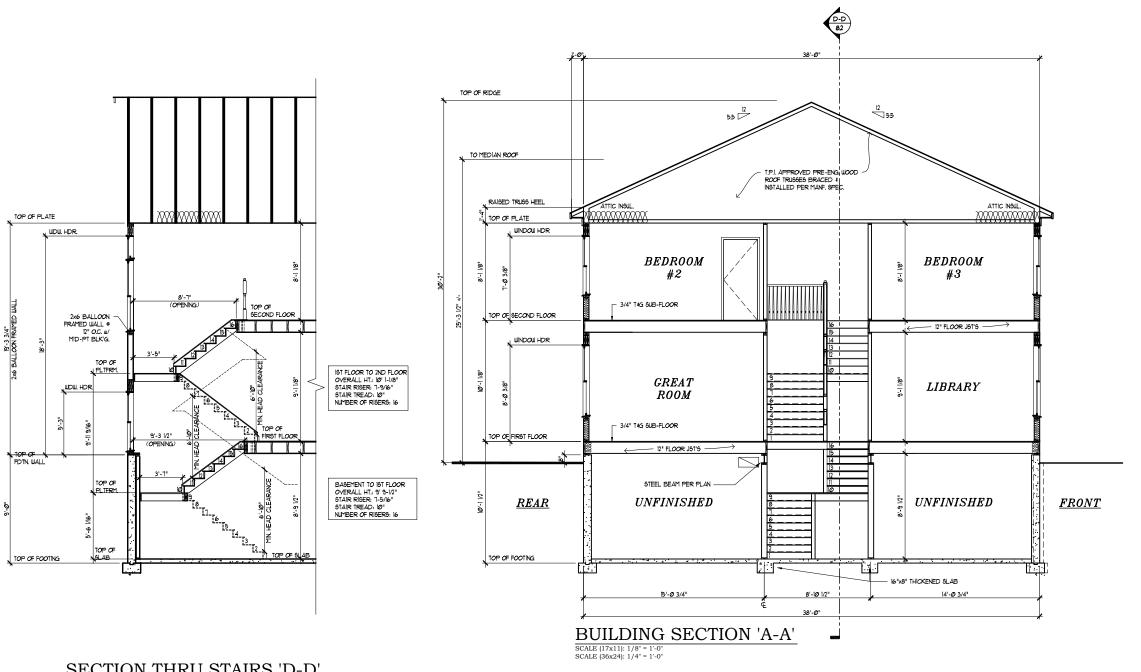

SECTION THRU STAIRS 'D-D'

SCALE (17x11): 1/8" = 1'-0" SCALE (36x24): 1/4" = 1'-0"

**REVIEWED** 

By Laura DiPasquale, M-NCPPC at 1:58 pm, Nov 25, 2024

APPROVED **Montgomery County Historic Preservation Commission** 

Architecture 8334 Main Street HOMES TIMBERLAKE LINDEN - GARCIA R scale: t'' = 4' (34x22) file U.N.O. t'' = 8' (17x11) 8.1 SHEET # A801 Architecture Collaborative, Inc.

Collaborative, Ellicott City, MD 2