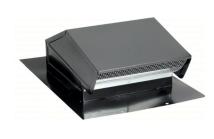

#### PRODUCT INFORMATION - BROAN ROOF CAP

Model 634
• 24 GA. CRCQ steel,

- black electrically-bonded epoxy finish
- Built-in backdraft damper and bird screen For 3¼" x 10" or up to 8" round duct

#### **Product Details**

Brand BROAN

Manufacturer Part Number 634M

Product Type Roof Cap

Duct Shape Round

For Nominal Duct Diameter 6 in

Material Steel

Finish Black Epoxy

Color Black

**AK9228BS** 

200 - 600

200 - 390

200 - 290

Electronic Touch

Pro Baffle x2

LumiLight LED, 6W x2

#### Catalog Page 2824

Screen Included Yes

Backdraft Damper Included Yes

Overall Height 6-5/8 in

Overall Length 18-3/4 in

Overall Width 18-3/4 in

Includes Built-In Bird Screen with Cushioned Backdraft Damper