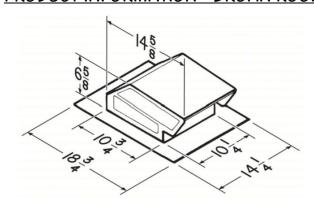

#### PRODUCT INFORMATION - BROAN ROOF CAP

Model 634
• 24 GA. CRCQ steel,

- black electrically-bonded epoxy finish
- Built-in backdraft damper and bird screen For 3¼" x 10" or up to 8" round duct

#### **Product Details**

Brand BROAN

Manufacturer Part Number 634M

Product Type Roof Cap

Duct Shape Round

For Nominal Duct Diameter 6 in

Material Steel

Finish Black Epoxy

#### Catalog Page 2824

Screen Included Yes

Backdraft Damper Included Yes

Overall Height 6-5/8 in

Overall Length 18-3/4 in

Overall Width 18-3/4 in

Includes Built-In Bird Screen with Cushioned Backdraft Damper