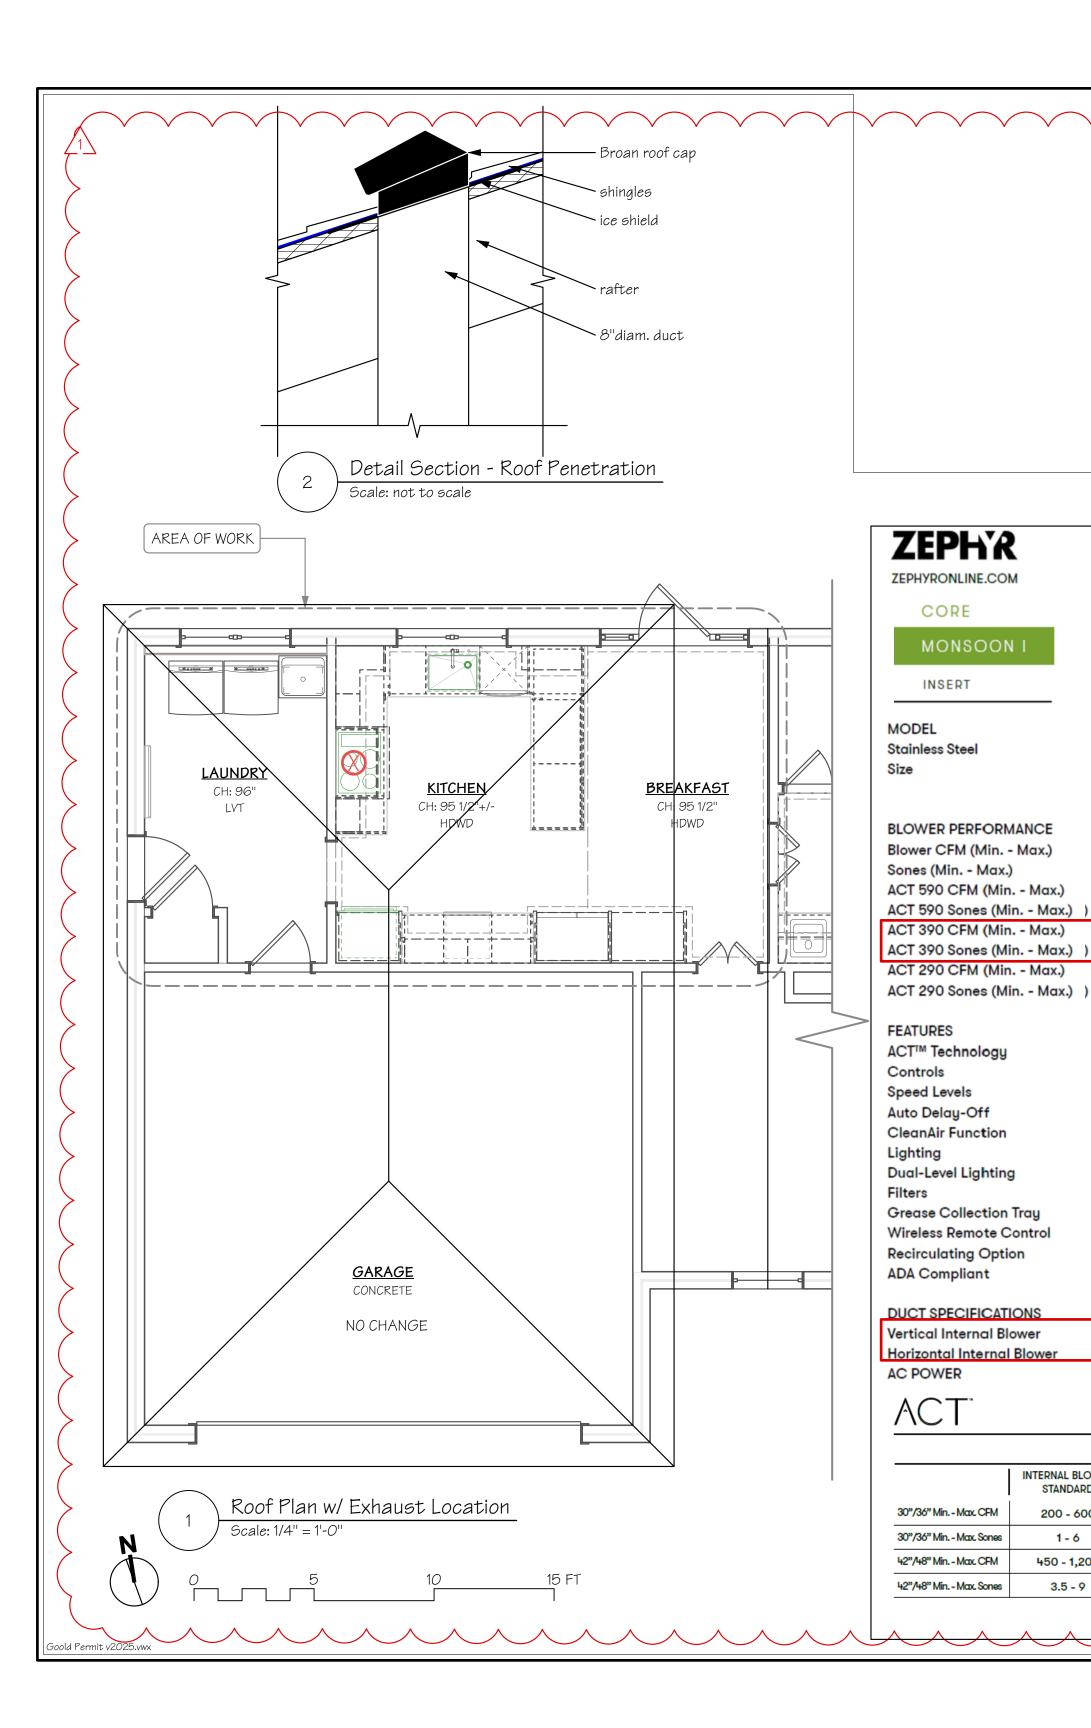

This neo-classical house was built in 1982 and does not have a specific MIHP beyond the historic district.

Description of Work Proposed: Please give an overview of the work to be undertaken:

Remodeling kitchen which includes exhausting new hood through the hipped roof. Proposed location of penetration is directly up at back quadrant of hipped roof. Other than roof work submitted here, the project is interior only.

#### PRODUCT INFORMATION - BROAN ROOF CAP

Model 634
• 24 GA. CRCQ steel,

- black electrically-bonded epoxy finish
- Built-in backdraft damper and bird screen For 3¼" x 10" or up to 8" round duct

#### **Product Details**

Brand BROAN

Manufacturer Part Number 634M

Product Type Roof Cap

Duct Shape Round

For Nominal Duct Diameter 6 in

Material Steel

Finish Black Epoxy

Color Black

**AK9228BS** 

200 - 600

200 - 390

200 - 290

Electronic Touch

Pro Baffle x2

LumiLight LED, 6W x2

1-6

NΑ

NΑ

1 - 4

1 - 3

Yes

Yes

Yes

Yes

No

Yes

INTERNAL BLOWER

STANDARD

200 - 600

1 - 6

450 - 1,200

3.5 - 9

8" Round

8" Round

NA

3.3 - 6

120V, 60Hz at Max. 5A

INTERNAL BLOWER with ACT™

AIRFLOW CONTROL TECHNOLOGY™\*

1 - 4

3.3 - 4

\*AIRFLOW CONTROL TECHNOLOGY™ (ACT™) Is an exclusive feature built into specific Zephyr hoods which car

350 - 590 | 350 - 390

200 - 390 | 200 - 290

1 -3

NA

NA