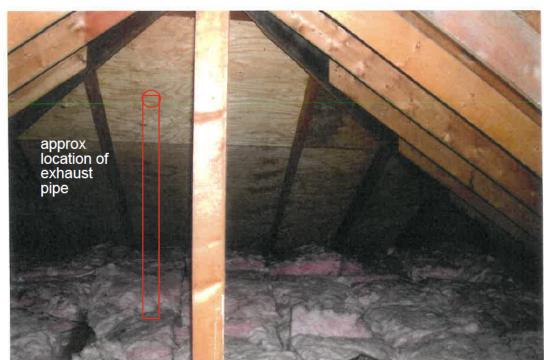

#### HIPPED ROOF - EXISTING CONDITIONS

LOOKING HOSTHIO INSULATED OPEN ATTIC (OVER KITCHEH & LAUNDRY ROOM)

This neo-classical house was built in 1982 and does not have a specific MIHP beyond the historic district.

Description of Work Proposed: Please give an overview of the work to be undertaken:

Remodeling kitchen which includes exhausting new hood through the hipped roof. Proposed location of penetration is directly up at back quadrant of hipped roof. Other than roof work submitted here, the project is interior only.