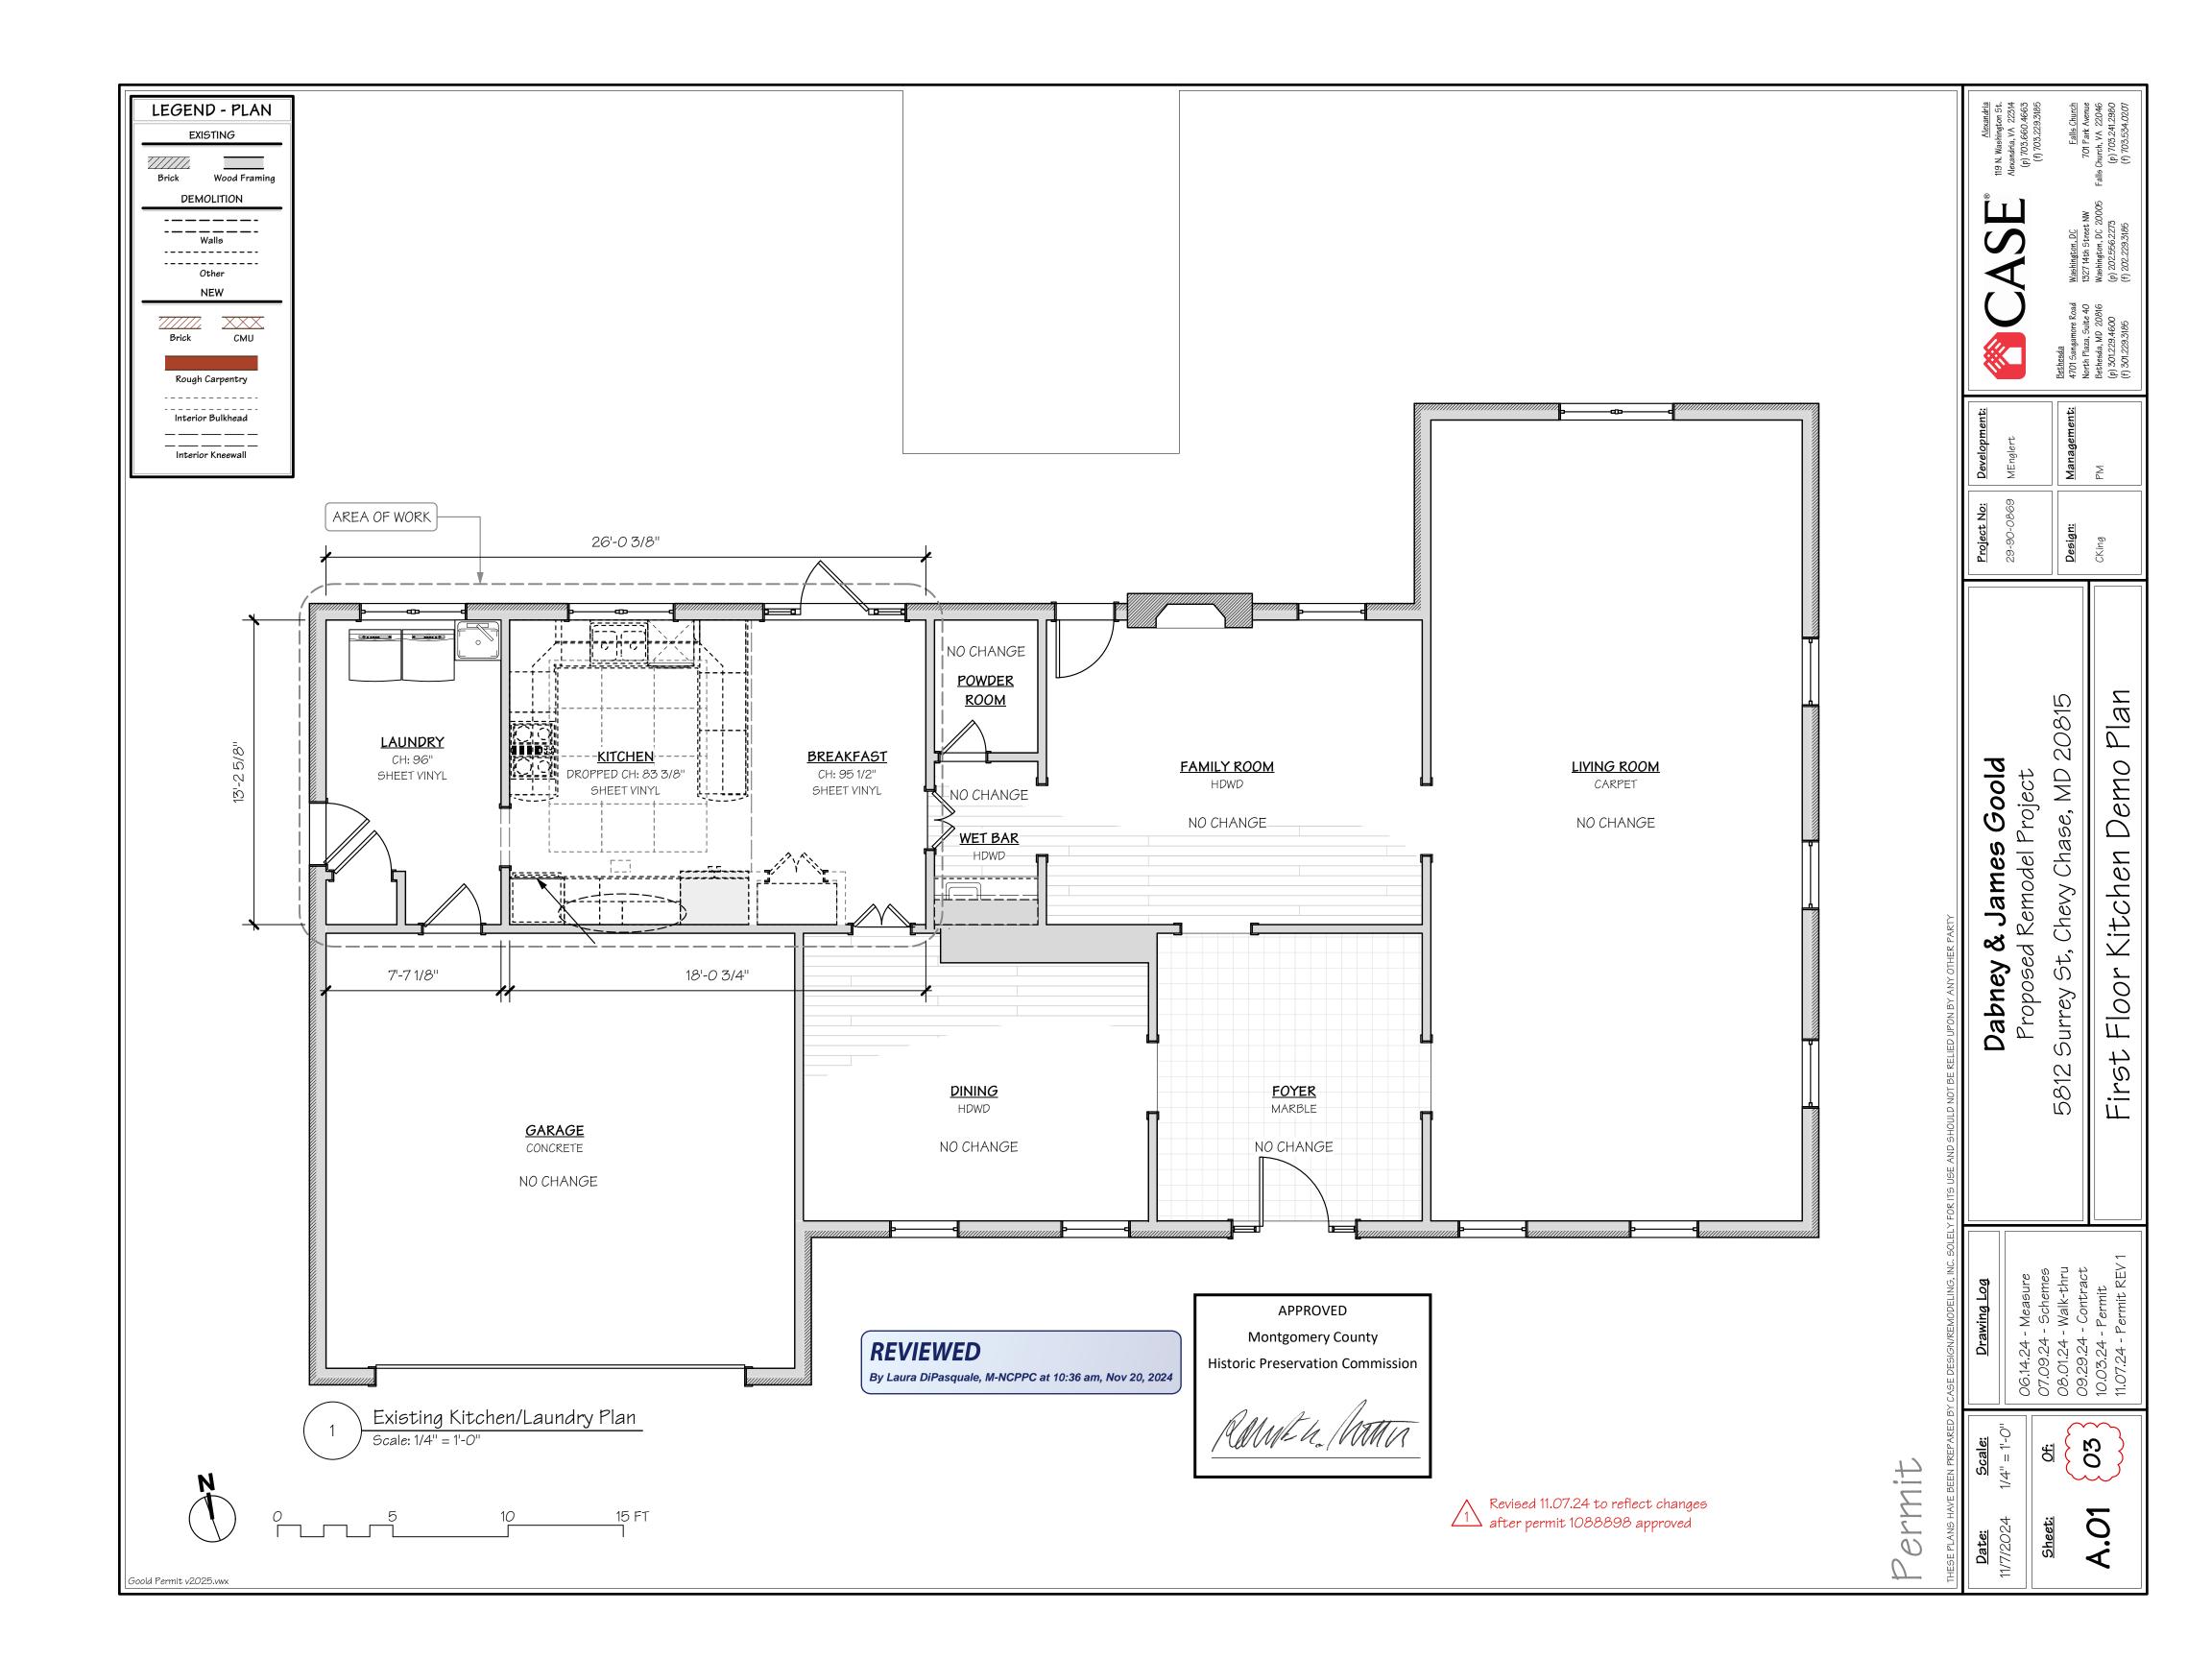

This neo-classical house was built in 1982 and does not have a specific MIHP beyond the historic district.

Description of Work Proposed: Please give an overview of the work to be undertaken:

Remodeling kitchen which includes exhausting new hood through the hipped roof. Proposed location of penetration is directly up at back quadrant of hipped roof. Other than roof work submitted here, the project is interior only.

#### HIPPED ROOF - EXISTING CONDITIONS

LOOKING HOSTHIO INSULATED OPEN ATTIC (OVER KITCHEH & LAUNDRY ROOM)