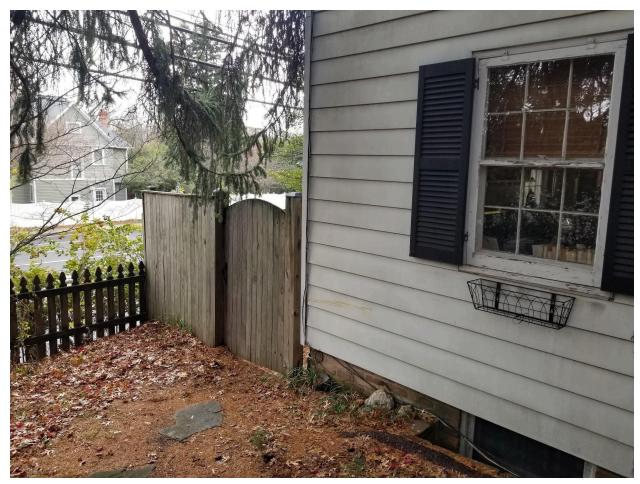

|
|--------------------------------------------------------------------------------------------------------|----------------------------------------------------------------------------------|
| REVIEWED By Laura DiPasquale at 11:45 am, Jan 09, 202  Work Item 2:  Description of Current Condition: | APPROVED  Montgomery County  Historic Preservation Commission  Propo  Kare Would |
| Work Item 3:                                                                                           |                                                                                  |
| Description of Current Condition:                                                                      | Proposed Work:                                                                   |



Existing solid wood fence gate from the north

# **REVIEWED**

By Laura DiPasquale at 11:45 am, Jan 09, 2025

# **APPROVED**

**Montgomery County** 

**Historic Preservation Commission** 

Kare Bulit



Plan of existing trees, existing fence and proposed fence bump out

# **REVIEWED**

By Laura DiPasquale at 11:45 am, Jan 09, 2025

# **APPROVED**

**Montgomery County** 

**Historic Preservation Commission** 

Kare Bulit



Marc Elrich
County Executive

Rabbiah Sabbakhan Director

# HISTORIC AREA WORK PERMIT APPLICATION

Application Date: 12/17/2024

Application No: 1097491 AP Type: HISTORIC

Customer No: 1386324

### Affidavit Acknowledgement

The Homeowner is the Primary applicant
This application does not violate any covenants and deed restrictions

### **Primary Applicant Information*