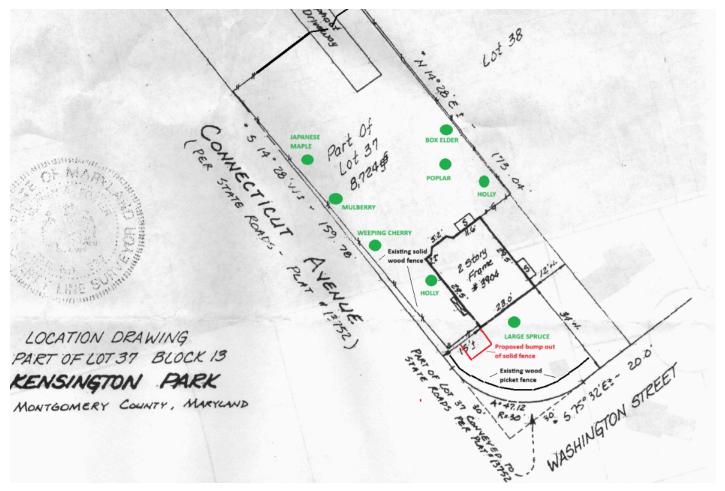

# **APPROVED**

**Montgomery County** 

**Historic Preservation Commission** 

Kare Bulit

Plan of existing trees, existing fence and proposed fence bump out

### **Historic Area Work Permit Details**

Work Type ALTER

Scope of Work Bump out existing wood fence & gate on east side of the house to extend it approximately 7 feet X 7 feet northward.

**REVIEWED** 

By Laura DiPasquale at 11:45 am, Jan 09, 2025