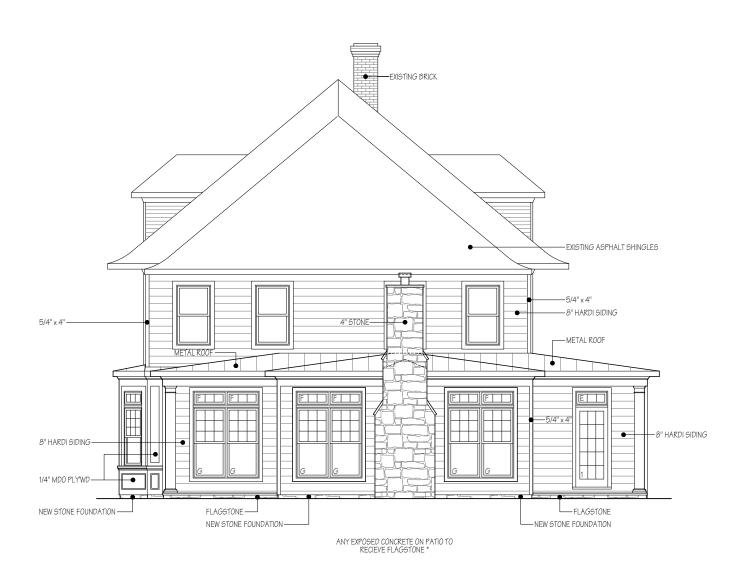

### **APPROVED**

**Montgomery County** 

**Historic Preservation Commission** 

Karen Bulit

SCALE: 1/8" = 1'-0"

3934 BALTIMORE STREET

KENSINGTON, MD 20895

PROPOSED REAR ELEVATION

By Laura DiPasquale at 1:37 pm, Jan 28, 2025

| DOOR SCHEDULE |                                         |               |      |     |  |  |
|---------------|-----------------------------------------|---------------|------|-----|--|--|
| MANUFACTURER: | PELLA LIFESTYLE SERIES, CLAD-WOOD DOORS |               |      |     |  |  |
| LABEL         | TYPE                                    | OPENING       | UNIT | QTY |  |  |
| 2             | SINGLE PATIO                            | 3'-0" × 6'-8" | 3680 | 1   |  |  |

|               | WINDOW            | SCHED                 | ULE  |     |
|---------------|-------------------|-----------------------|------|-----|
| MANUFACTURER: | PELLA LIFESTYLE S | ERIES, CLAD-WOOD WIND | 00WS |     |
| LABEL         | TYPE              | FRAME SIZE            | UNIT | QTY |
| F             | TRANSOM           | 2'-9" x 1'-2"         | 3314 | 1   |
| G             | DOUBLE-HUNG       | 2°-9" x 5'-11"        | 3371 | 1   |
| Н             | TRANSOM           | 3'-0" x 1'-11"        | 3623 | 4   |