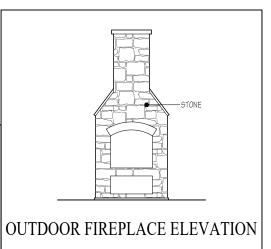

listoric Preservation Commission

Karen Bulit

OUTDOOR KITCHEN ELEVATION

SCALE: 1/8" = 1'-0"

3934 BALTIMORE STREET KENSINGTON, MD 20895 PROPOSED LEFT ELEVATION