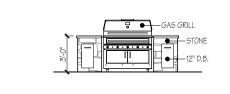

listoric Preservation Commission

Karen Bulit

OUTDOOR KITCHEN ELEVATION

SCALE: 1/8" = 1'-0"

3934 BALTIMORE STREET KENSINGTON, MD 20895 PROPOSED LEFT ELEVATION