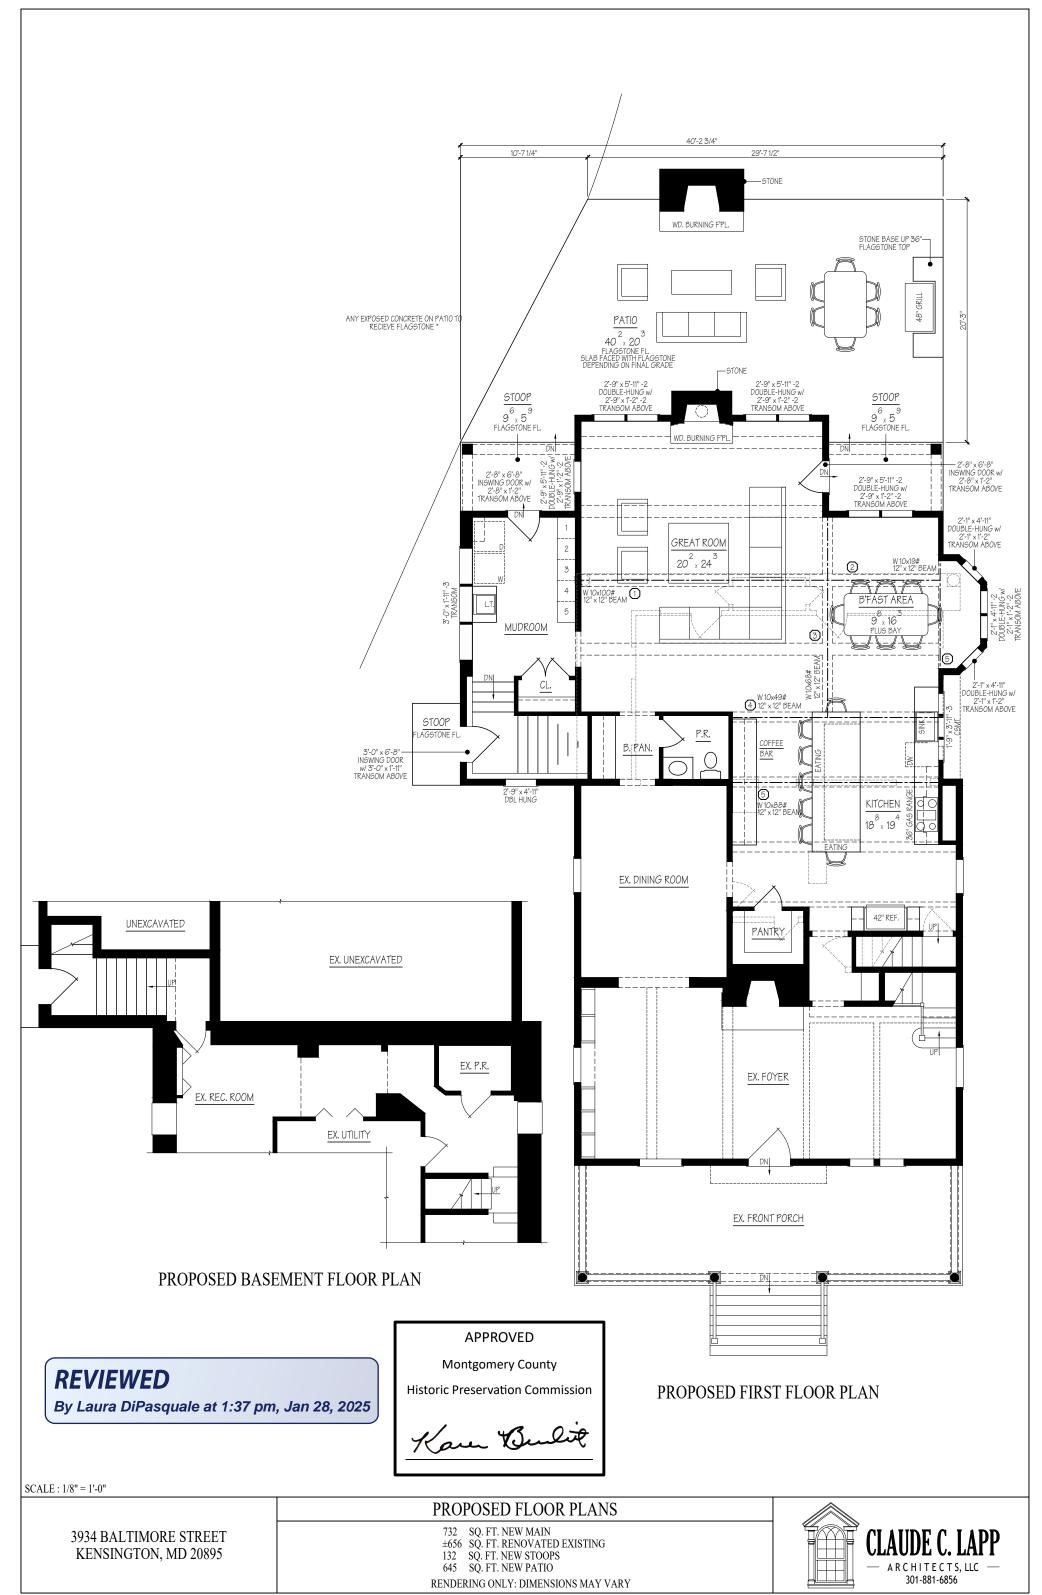

#### EXISTING SECOND FLOOR PLAN

EXISTING BASEMENT FLOOR PLAN

## **REVIEWED**

By Laura DiPasquale at 1:37 pm, Jan 28, 2025

APPROVED

Montgomery County

Historic Preservation Commission

Kare Warling

EXISTING FIRST FLOOR PLAN

SCALE: 1/8" = 1'-0"

EXISTING FLOOR PLANS

By Laura DiPasquale at 1:37 pm, Jan 28, 2025