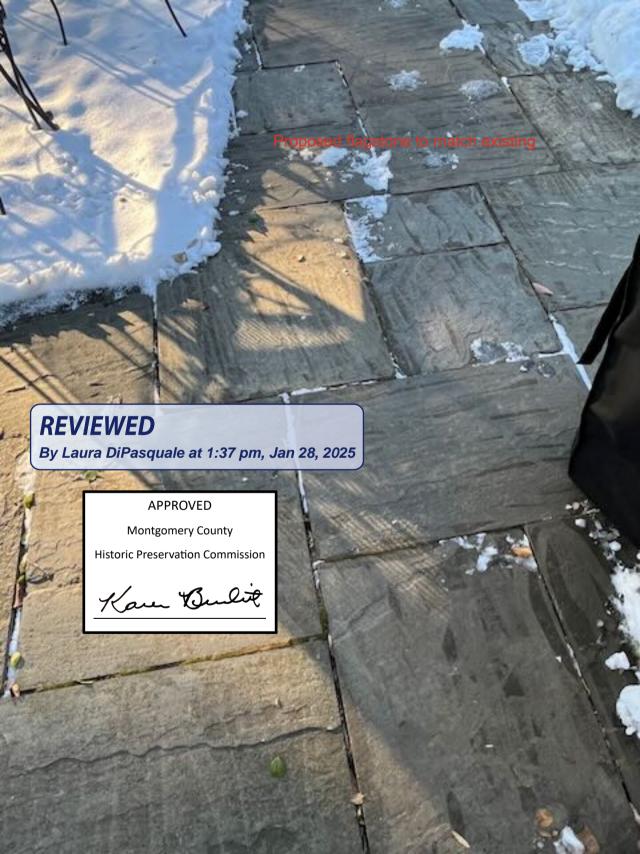

- 1. The 4-inch edge of the concrete and flagstone patio is concealed below grade or clad in flagstone to match the patio surface.
- 2. The applicant submits details of the proposed flagstone material and edge treatment to staff for final approval.
- 3. The applicant provides a replanting plan for two new trees to staff for final approval.