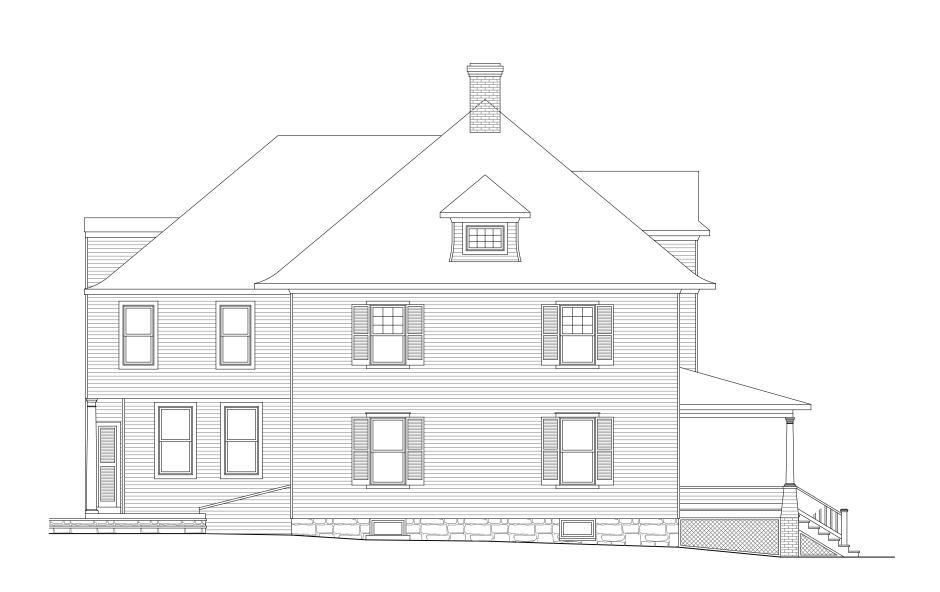

### **APPROVED**

**Montgomery County** 

**Historic Preservation Commission** 

Kare Bulit

SCALE: 1/8" = 1'-0"

3934 BALTIMORE STREET KENSINGTON, MD 20895 PROPOSED RIGHT ELEVATION