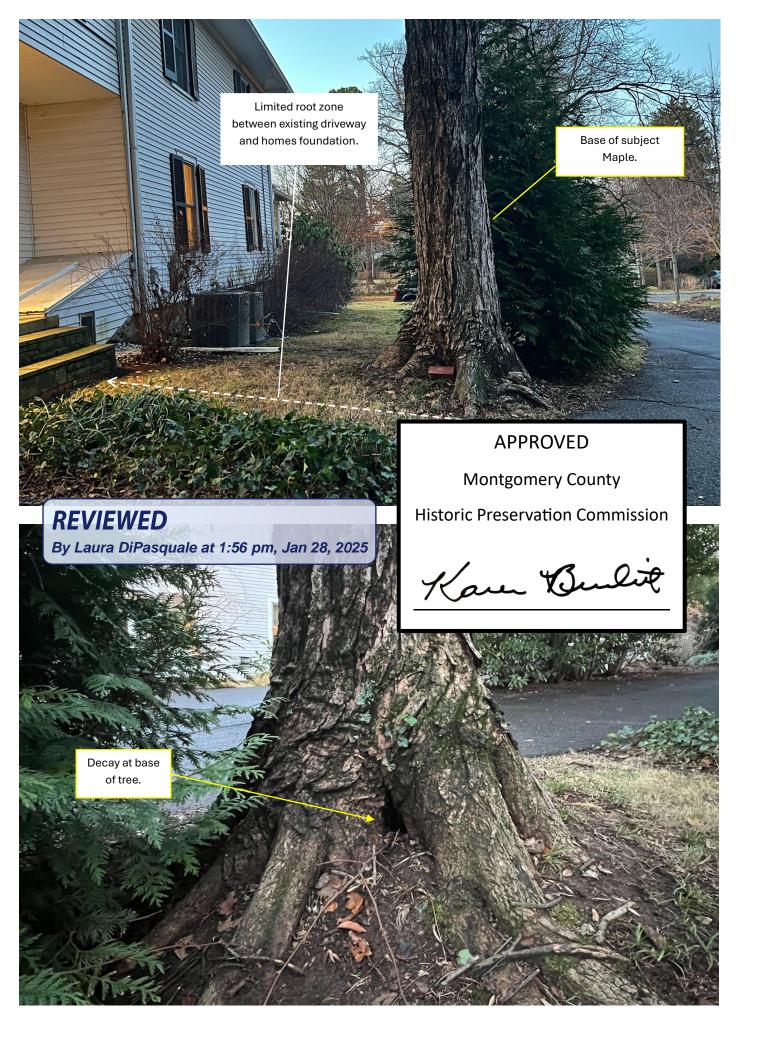

#### Tree #1 - Sugar Maple:

• **Species:** Sugar Maple

- **Location:** The subject tree is located on the upper left side of the backyard between the driveway and back left corner of home.
- **Dimensions:** The subject tree has a dbh (diameter at breast height) of 21.5 inches.
- Tree Condition/Visible Defects: The tree canopy is in overall fair condition but does have multiple damaged branches and minor dead wood within upper interior of crown. The tree does possess a notable decay pocket at the root flare, girdling roots, and damage on the lower portion of the main stem.
- **Root Zone Condition:** The subject tree has very limited rootzone with the existing asphalt driveway abutting the left side of tree and the existing patio and foundation of home being located only 8 to 9 feet away from the base of tree.
- **Recommendation:** Potential impacts of construction aside, with the subject tree having significant decay at the base of root flare and limited root zone (encompassed by hard surfaces of asphalt driveways, patio, and homes foundation) it is advised the tree pro-actively removed This recommendation is based on the fact that both the customers home and neighbor's property including driveways, all fall within the potential target zone in the event of failure.

### **REVIEWED**

By Laura DiPasquale at 1:55 pm, Jan 28, 2025

#### **APPROVED**

Montgomery County

Historic Preservation Commission

Karen Bulit

<sup>\*</sup>Pictured on following page are photos of the Maple tree: