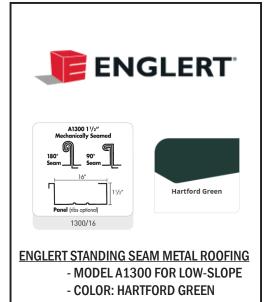

|  |
| 2             | SINGLE PATIO                            | 3'-0" × 6'-8" | 3680 | 1   |  |  |

|               | WINDOW            | SCHED                 | ULE  |     |
|---------------|-------------------|-----------------------|------|-----|
| MANUFACTURER: | PELLA LIFESTYLE S | ERIES, CLAD-WOOD WIND | 00WS |     |
| LABEL         | TYPE              | FRAME SIZE            | UNIT | QTY |
| F             | TRANSOM           | 2'-9" x 1'-2"         | 3314 | 1   |
| G             | DOUBLE-HUNG       | 2°-9" x 5'-11"        | 3371 | 1   |
| Н             | TRANSOM           | 3'-0" x 1'-11"        | 3623 | 4   |

listoric Preservation Commission

Karen Bulit



OUTDOOR KITCHEN ELEVATION



SCALE: 1/8" = 1'-0"

3934 BALTIMORE STREET KENSINGTON, MD 20895 PROPOSED LEFT ELEVATION









#### **ASPHALT SHINGLE ROOF**

### **METAL ROOF**

### **SIDING**











**WINDOWS AND DOORS**