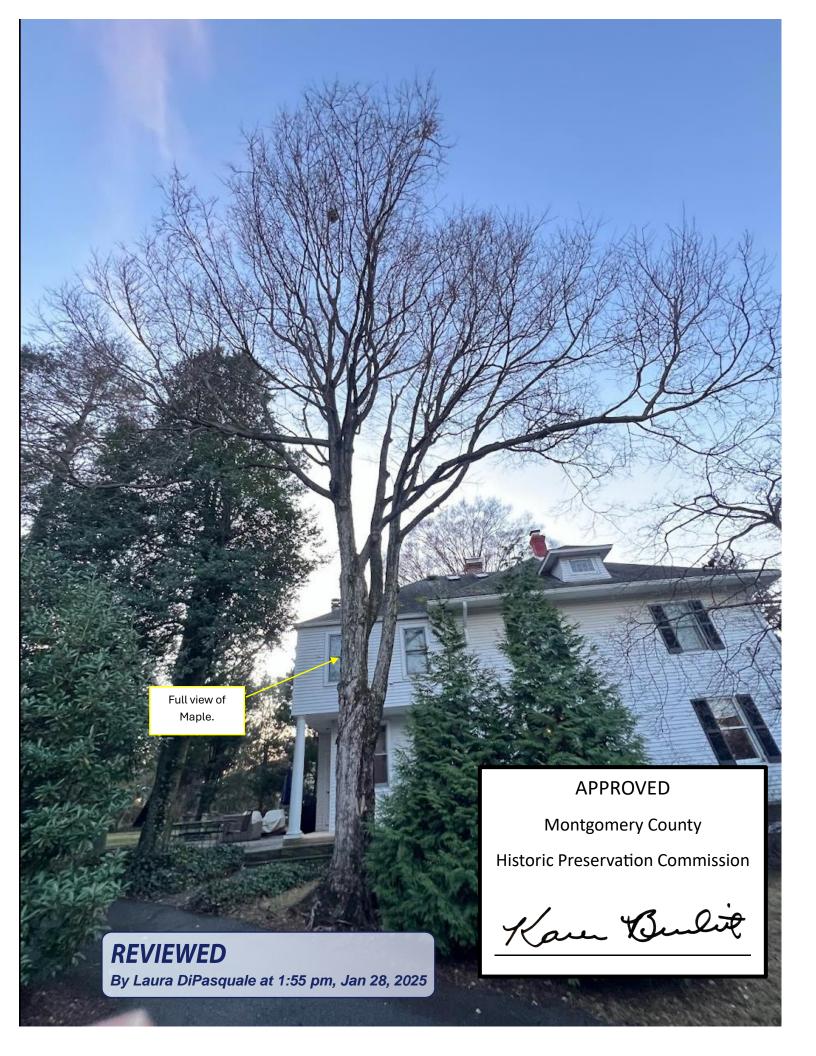

#### Tree #1 - Sugar Maple:

• **Species:** Sugar Maple

- **Location:** The subject tree is located on the upper left side of the backyard between the driveway and back left corner of home.
- **Dimensions:** The subject tree has a dbh (diameter at breast height) of 21.5 inches.
- Tree Condition/Visible Defects: The tree canopy is in overall fair condition but does have multiple damaged branches and minor dead wood within upper interior of crown. The tree does possess a notable decay pocket at the root flare, girdling roots, and damage on the lower portion of the main stem.
- **Root Zone Condition:** The subject tree has very limited rootzone with the existing asphalt driveway abutting the left side of tree and the existing patio and foundation of home being located only 8 to 9 feet away from the base of tree.
- **Recommendation:** Potential impacts of construction aside, with the subject tree having significant decay at the base of root flare and limited root zone (encompassed by hard surfaces of asphalt driveways, patio, and homes foundation) it is advised the tree pro-actively removed This recommendation is based on the fact that both the customers home and neighbor's property including driveways, all fall within the potential target zone in the event of failure.

### **REVIEWED**

By Laura DiPasquale at 1:55 pm, Jan 28, 2025

#### **APPROVED**

Montgomery County

Historic Preservation Commission

Karen Bulit

<sup>\*</sup>Pictured on following page are photos of the Maple tree: