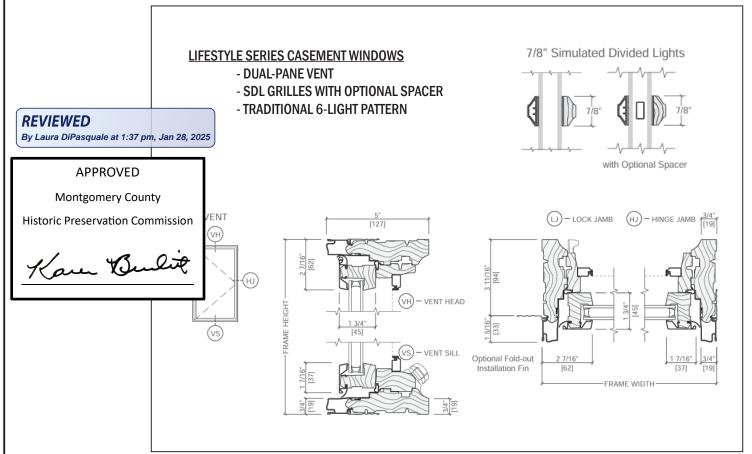

-8" | 3680 | 1   |  |  |

|               | WINDOW            | SCHED                 | ULE  |     |
|---------------|-------------------|-----------------------|------|-----|
| MANUFACTURER: | PELLA LIFESTYLE S | ERIES, CLAD-WOOD WIND | 00WS |     |
| LABEL         | TYPE              | FRAME SIZE            | UNIT | QTY |
| F             | TRANSOM           | 2'-9" x 1'-2"         | 3314 | 1   |
| G             | DOUBLE-HUNG       | 2°-9" x 5'-11"        | 3371 | 1   |
| Н             | TRANSOM           | 3'-0" x 1'-11"        | 3623 | 4   |

listoric Preservation Commission

Karen Bulit



OUTDOOR KITCHEN ELEVATION



SCALE: 1/8" = 1'-0"

3934 BALTIMORE STREET KENSINGTON, MD 20895 PROPOSED LEFT ELEVATION









#### **ASPHALT SHINGLE ROOF**

### **METAL ROOF**

### **SIDING**











**WINDOWS AND DOORS**