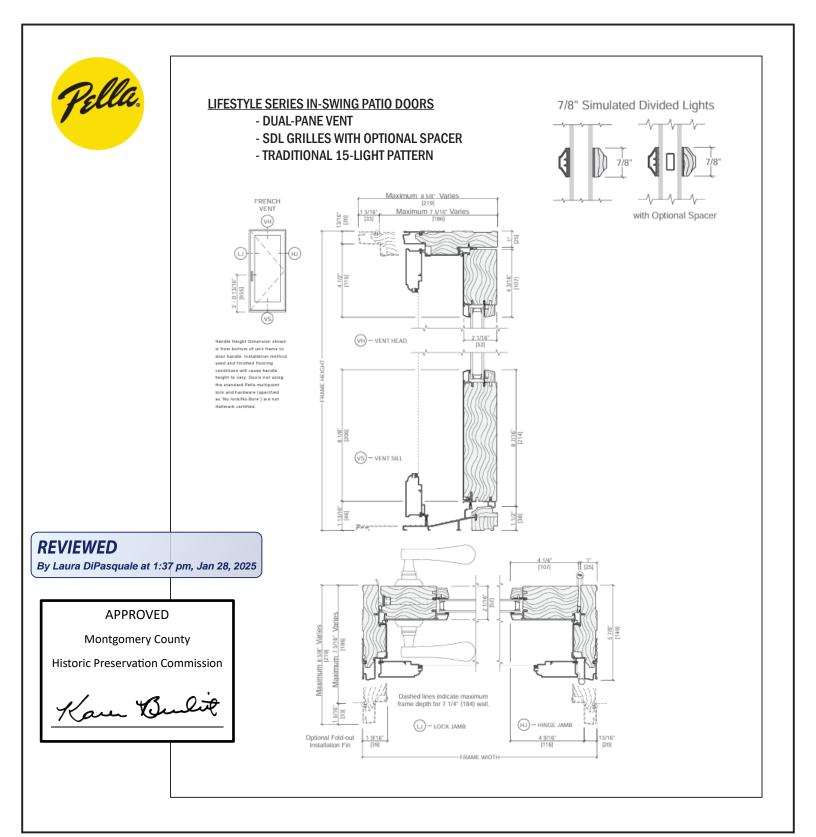

| WINDOW SCHEDULE                                         |             |                |      |     |  |  |
|---------------------------------------------------------|-------------|----------------|------|-----|--|--|
| MANUFACTURER: PELLA LIFESTYLE SERIES, CLAD-WOOD WINDOWS |             |                |      |     |  |  |
| LABEL                                                   | TYPE        | FRAME SIZE     | UNIT | QTY |  |  |
| В                                                       | CASEMENT    | 1'-9" x 3'-11" | 2147 | 3   |  |  |
| С                                                       | TRANSOM     | 2'-1" x 1'-2"  | 2514 | 4   |  |  |
| D                                                       | DOUBLE-HUNG | 2'-1" x 4'-11" | 2559 | 4   |  |  |
| Е                                                       | TRANSOM     | 2'-8" x 1'-2"  | 3214 | 1   |  |  |

## 

|                                                         | WINDOW      | SCHED          | ULE  |     |  |
|---------------------------------------------------------|-------------|----------------|------|-----|--|
| MANUFACTURER: PELLA LIFESTYLE SERIES, CLAD-WOOD WINDOWS |             |                |      |     |  |
| LABEL                                                   | TYPE        | FRAME SIZE     | UNIT | QTY |  |
| E                                                       | TRANSOM     | 2'-8" x 1'-2"  | 3214 | 1   |  |
| F                                                       | TRANSOM     | 2'-9" x 1'-2"  | 3314 | 6   |  |
| G                                                       | DOUBLE-HUNG | 2"-9" x 5"-11" | 3371 | 6   |  |

|               | WINDOW            | SCHED                 | ULE  |     |
|---------------|-------------------|-----------------------|------|-----|
| MANUFACTURER: | PELLA LIFESTYLE S | ERIES, CLAD-WOOD WIND | 00WS |     |
| LABEL         | TYPE              | FRAME SIZE            | UNIT | QTY |
| F             | TRANSOM           | 2'-9" x 1'-2"         | 3314 | 1   |
| G             | DOUBLE-HUNG       | 2°-9" x 5'-11"        | 3371 | 1   |
| Н             | TRANSOM           | 3'-0" x 1'-11"        | 3623 | 4   |