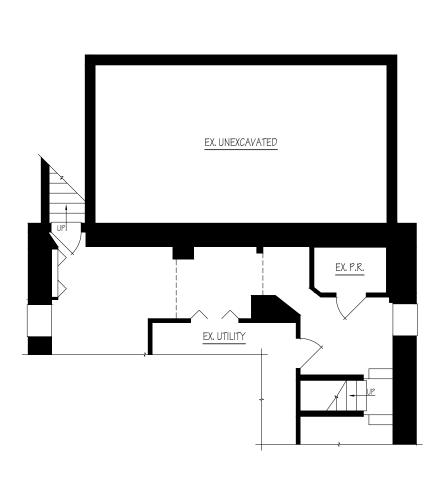

#### EXISTING SECOND FLOOR PLAN

EXISTING BASEMENT FLOOR PLAN

## **REVIEWED**

By Laura DiPasquale at 1:37 pm, Jan 28, 2025

APPROVED

Montgomery County

Historic Preservation Commission

Kare Warling

EXISTING FIRST FLOOR PLAN

SCALE: 1/8" = 1'-0"