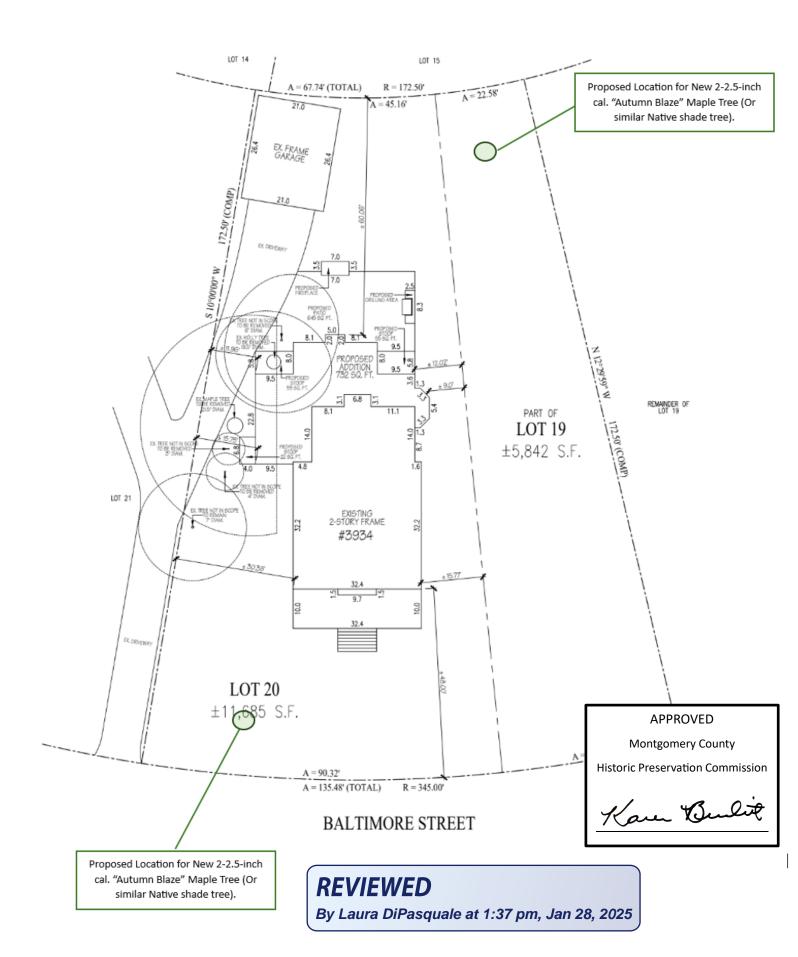

- 1. The 4-inch edge of the concrete and flagstone patio is concealed below grade or clad in flagstone to match the patio surface.
- 2. The applicant submits details of the proposed flagstone material and edge treatment to staff for final approval.
- 3. The applicant provides a replanting plan for two new trees to staff for final approval.