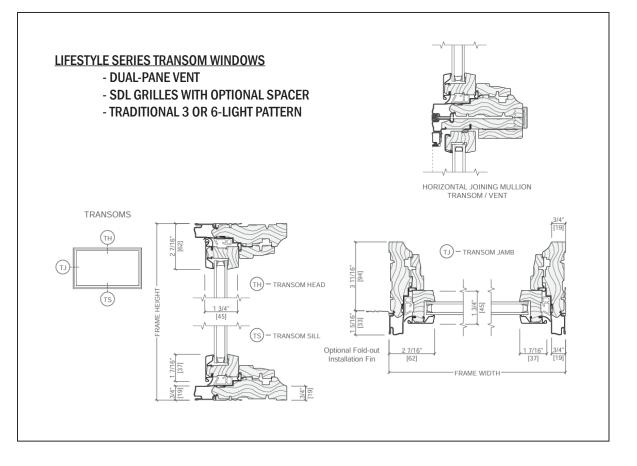

6'-8" | 3680 | 1   |  |  |

|               | WINDOW            | SCHED                 | ULE  |     |
|---------------|-------------------|-----------------------|------|-----|
| MANUFACTURER: | PELLA LIFESTYLE S | ERIES, CLAD-WOOD WIND | 00WS |     |
| LABEL         | TYPE              | FRAME SIZE            | UNIT | QTY |
| F             | TRANSOM           | 2'-9" x 1'-2"         | 3314 | 1   |
| G             | DOUBLE-HUNG       | 2°-9" x 5'-11"        | 3371 | 1   |
| Н             | TRANSOM           | 3'-0" x 1'-11"        | 3623 | 4   |

listoric Preservation Commission

Karen Bulit



OUTDOOR KITCHEN ELEVATION



SCALE: 1/8" = 1'-0"

3934 BALTIMORE STREET KENSINGTON, MD 20895 PROPOSED LEFT ELEVATION









#### **ASPHALT SHINGLE ROOF**

### **METAL ROOF**

### **SIDING**











**WINDOWS AND DOORS**