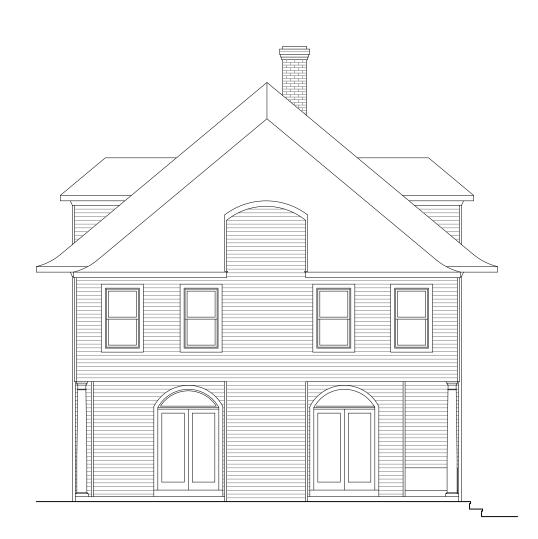

### **APPROVED**

Montgomery County

**Historic Preservation Commission** 

Kare Bulit

SCALE: 1/8" = 1'-0"

EXISTING REAR ELEVATION

By Laura DiPasquale at 1:37 pm, Jan 28, 2025