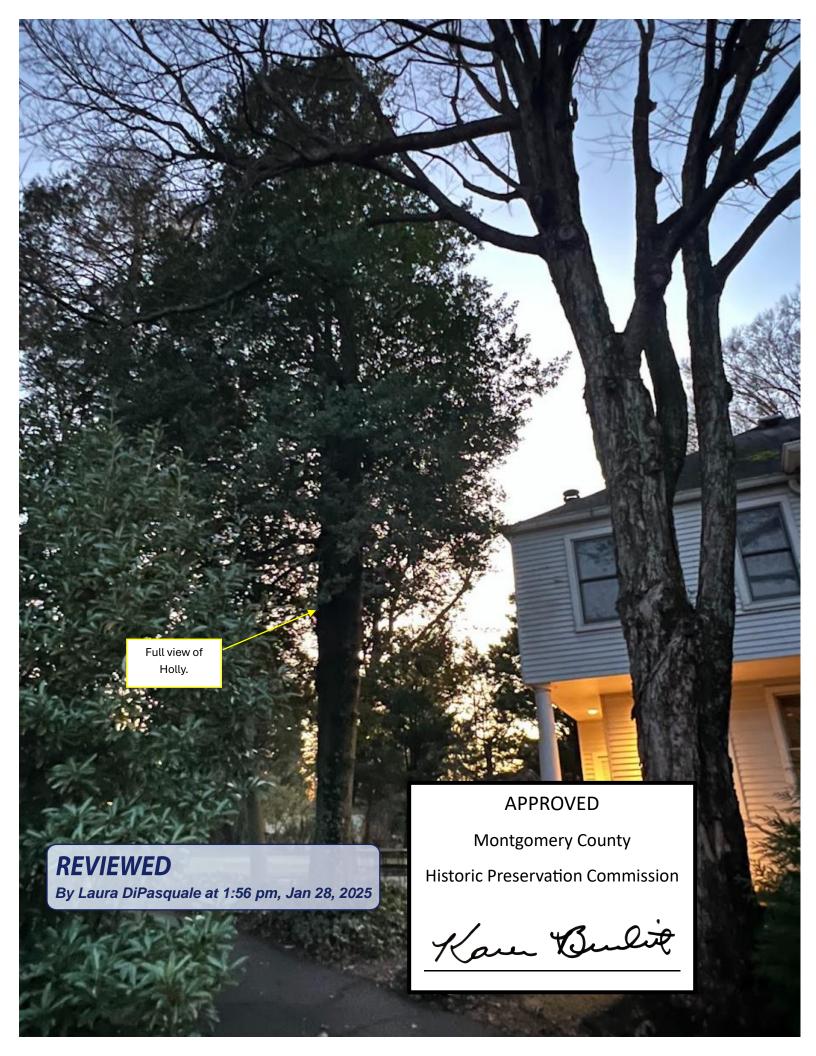

#### Tree #2 -Multi-Stem Holly Tree:

- **Species:** American Holly
- **Location:** The subject tree is also located on the upper left side of the backyard between the existing asphalt driveway and patio on the back left side of home.
- **Dimensions:** The subject tree has a dbh (diameter at breast height) of 19.5 inches (includes both stems measured individually at breast height)
- **Tree Condition/Visible Defects:** The tree is also in fair condition. No major defects noted with exception of potential for future issues to develop in relation to included bark at union of stems (Which should be monitored).
- Root Zone Condition: The existing site conditions are less than ideal with subject tree having a very limited rooting zone based on its location within the confined landscape bed between existing driveway/patio and foundation of customers home.
- **Recommendation:** Given the existing site conditions already being less than ideal for long-term survival/vitality and the impacts of the proposed construction only further degrading root zone, it is therefore advised that the tree be pro-actively removed. It is also important to note, that the location of the tree in proximity to the existing structure currently requires a significant amount of routine pruning to maintain reasonable clearance for home and roof line furthermore, even with proper pruning notable amounts of tree related debris (leaf, fruit, and twig debris) accumulating on roof surfaces, within gutters, and around homes foundation are an issue.

#### \*Photos of Holly:

**Disclaimer:** This report is based on a visual inspection and represents the arborist's professional opinion. It does not guarantee the absolute safety or survival of the tree(s).