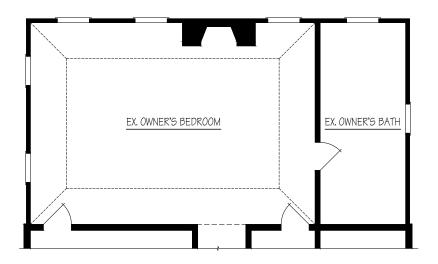

#### EXISTING SECOND FLOOR PLAN

EXISTING BASEMENT FLOOR PLAN

## **REVIEWED**

By Laura DiPasquale at 1:37 pm, Jan 28, 2025

APPROVED

Montgomery County

Historic Preservation Commission

Kare Warling

EXISTING FIRST FLOOR PLAN

SCALE: 1/8" = 1'-0"