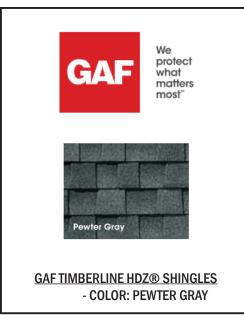

|  |  |
| 2             | SINGLE PATIO                            | 3'-0" × 6'-8" | 3680 | 1   |  |  |

|               | WINDOW            | SCHED                 | ULE  |     |
|---------------|-------------------|-----------------------|------|-----|
| MANUFACTURER: | PELLA LIFESTYLE S | ERIES, CLAD-WOOD WIND | 00WS |     |
| LABEL         | TYPE              | FRAME SIZE            | UNIT | QTY |
| F             | TRANSOM           | 2'-9" x 1'-2"         | 3314 | 1   |
| G             | DOUBLE-HUNG       | 2°-9" x 5'-11"        | 3371 | 1   |
| Н             | TRANSOM           | 3'-0" x 1'-11"        | 3623 | 4   |

listoric Preservation Commission

Karen Bulit



OUTDOOR KITCHEN ELEVATION



SCALE: 1/8" = 1'-0"

3934 BALTIMORE STREET KENSINGTON, MD 20895 PROPOSED LEFT ELEVATION









#### **ASPHALT SHINGLE ROOF**

### **METAL ROOF**

### **SIDING**











**WINDOWS AND DOORS**