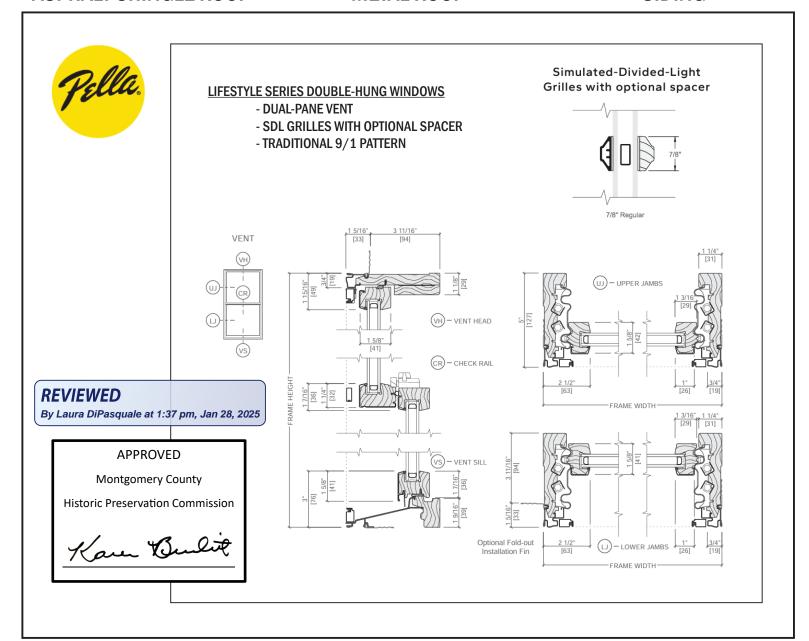

" × 6'-8" | 3680 | 1   |  |  |

|               | WINDOW            | SCHED                 | ULE  |     |
|---------------|-------------------|-----------------------|------|-----|
| MANUFACTURER: | PELLA LIFESTYLE S | ERIES, CLAD-WOOD WIND | 00WS |     |
| LABEL         | TYPE              | FRAME SIZE            | UNIT | QTY |
| F             | TRANSOM           | 2'-9" x 1'-2"         | 3314 | 1   |
| G             | DOUBLE-HUNG       | 2°-9" x 5'-11"        | 3371 | 1   |
| Н             | TRANSOM           | 3'-0" x 1'-11"        | 3623 | 4   |

listoric Preservation Commission

Karen Bulit



OUTDOOR KITCHEN ELEVATION



SCALE: 1/8" = 1'-0"

3934 BALTIMORE STREET KENSINGTON, MD 20895 PROPOSED LEFT ELEVATION









#### **ASPHALT SHINGLE ROOF**

### **METAL ROOF**

### **SIDING**











**WINDOWS AND DOORS**