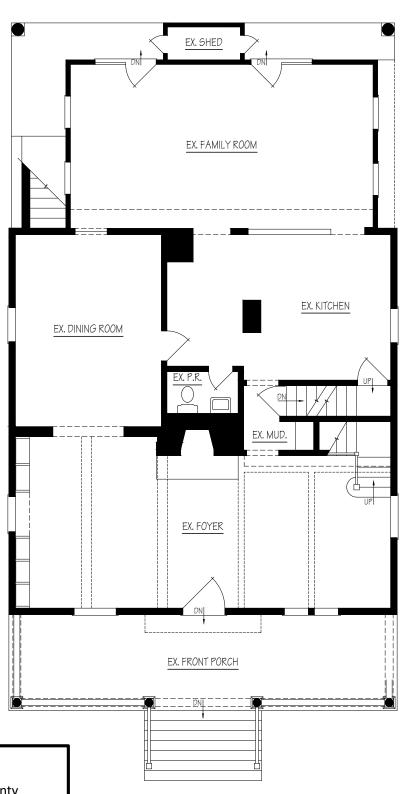

#### EXISTING SECOND FLOOR PLAN

EXISTING BASEMENT FLOOR PLAN

## **REVIEWED**

By Laura DiPasquale at 1:37 pm, Jan 28, 2025

APPROVED

Montgomery County

Historic Preservation Commission

Kare Warling

EXISTING FIRST FLOOR PLAN

SCALE: 1/8" = 1'-0"

EXISTING FLOOR PLANS

By Laura DiPasquale at 1:37 pm, Jan 28, 2025