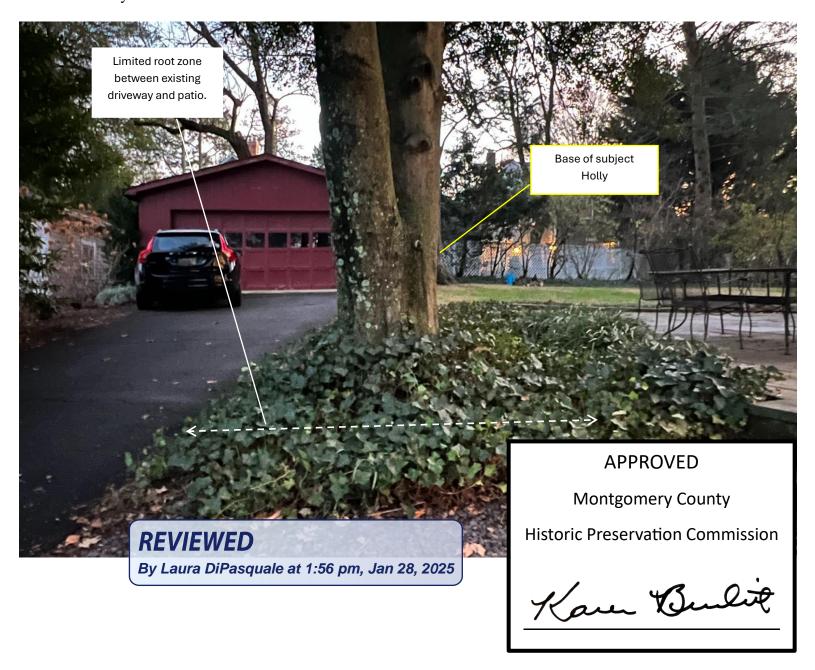

#### Tree #2 -Multi-Stem Holly Tree:

- **Species:** American Holly
- **Location:** The subject tree is also located on the upper left side of the backyard between the existing asphalt driveway and patio on the back left side of home.
- **Dimensions:** The subject tree has a dbh (diameter at breast height) of 19.5 inches (includes both stems measured individually at breast height)
- **Tree Condition/Visible Defects:** The tree is also in fair condition. No major defects noted with exception of potential for future issues to develop in relation to included bark at union of stems (Which should be monitored).
- Root Zone Condition: The existing site conditions are less than ideal with subject tree having a very limited rooting zone based on its location within the confined landscape bed between existing driveway/patio and foundation of customers home.
- **Recommendation:** Given the existing site conditions already being less than ideal for long-term survival/vitality and the impacts of the proposed construction only further degrading root zone, it is therefore advised that the tree be pro-actively removed. It is also important to note, that the location of the tree in proximity to the existing structure currently requires a significant amount of routine pruning to maintain reasonable clearance for home and roof line furthermore, even with proper pruning notable amounts of tree related debris (leaf, fruit, and twig debris) accumulating on roof surfaces, within gutters, and around homes foundation are an issue.

#### \*Photos of Holly:

**Disclaimer:** This report is based on a visual inspection and represents the arborist's professional opinion. It does not guarantee the absolute safety or survival of the tree(s).