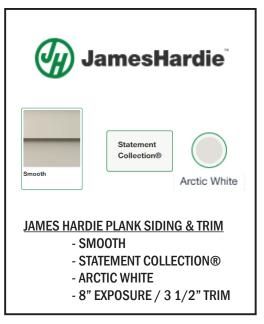

|  |
| 2             | SINGLE PATIO                            | 3'-0" × 6'-8" | 3680 | 1   |  |  |

|               | WINDOW            | SCHED                 | ULE  |     |
|---------------|-------------------|-----------------------|------|-----|
| MANUFACTURER: | PELLA LIFESTYLE S | ERIES, CLAD-WOOD WIND | 00WS |     |
| LABEL         | TYPE              | FRAME SIZE            | UNIT | QTY |
| F             | TRANSOM           | 2'-9" x 1'-2"         | 3314 | 1   |
| G             | DOUBLE-HUNG       | 2°-9" x 5'-11"        | 3371 | 1   |
| Н             | TRANSOM           | 3'-0" x 1'-11"        | 3623 | 4   |

listoric Preservation Commission

Karen Bulit



OUTDOOR KITCHEN ELEVATION



SCALE: 1/8" = 1'-0"

3934 BALTIMORE STREET KENSINGTON, MD 20895 PROPOSED LEFT ELEVATION









#### **ASPHALT SHINGLE ROOF**

### **METAL ROOF**

### **SIDING**











**WINDOWS AND DOORS**