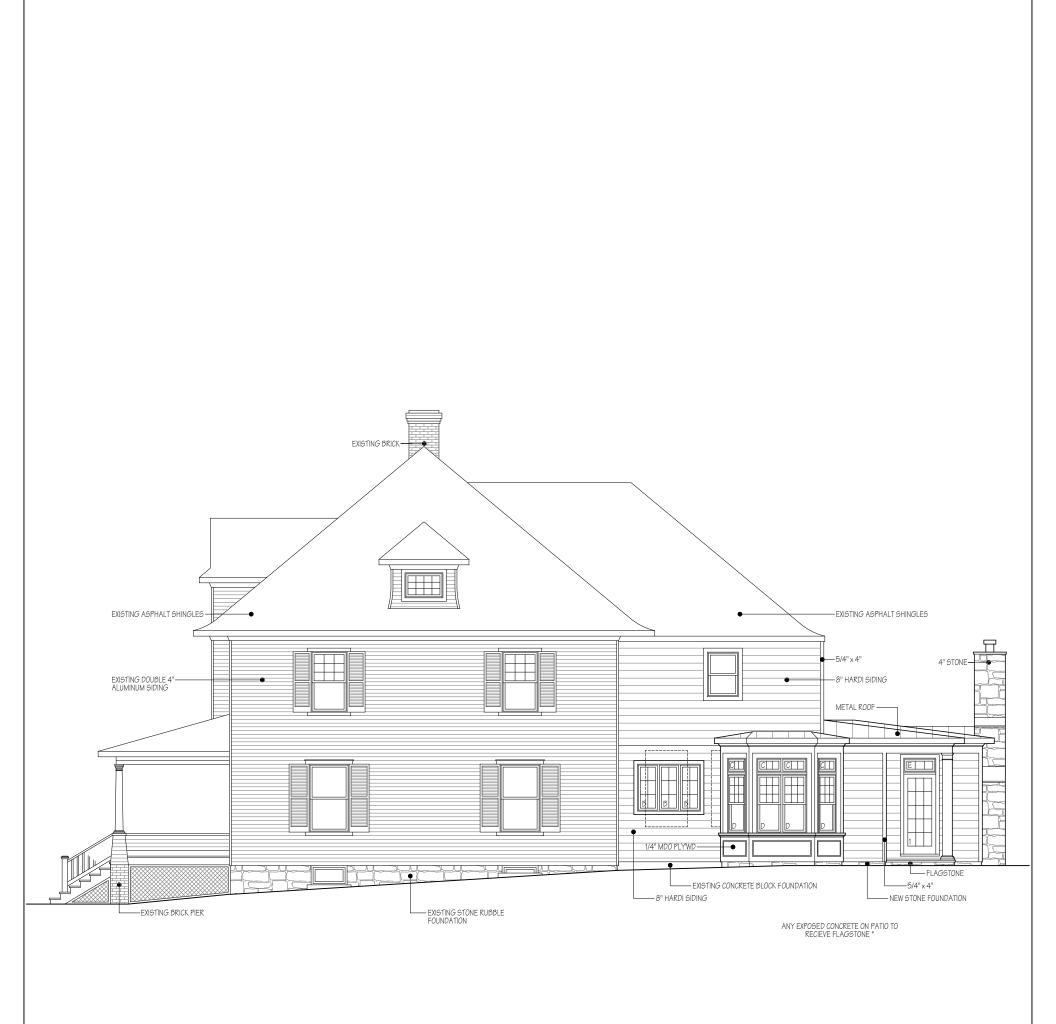

### **APPROVED**

Montgomery County

**Historic Preservation Commission** 

Kare Bulit

SCALE: 1/8" = 1'-0"

EXISTING REAR ELEVATION

By Laura DiPasquale at 1:37 pm, Jan 28, 2025