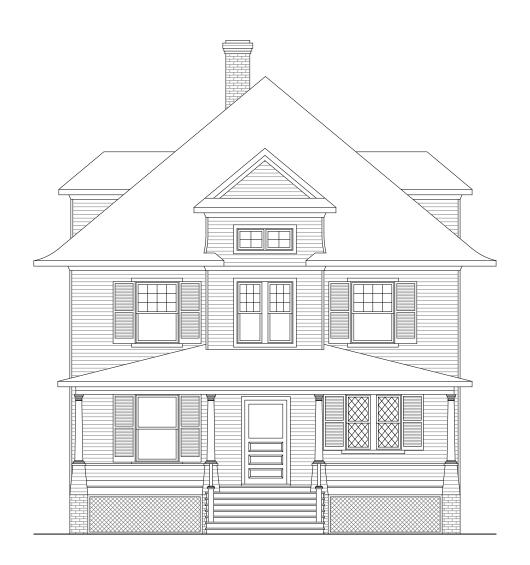

### **APPROVED**

Montgomery County

**Historic Preservation Commission** 

Kare Bulit

SCALE: 1/8" = 1'-0"

EXISTING FRONT ELEVATION

By Laura DiPasquale at 1:37 pm, Jan 28, 2025