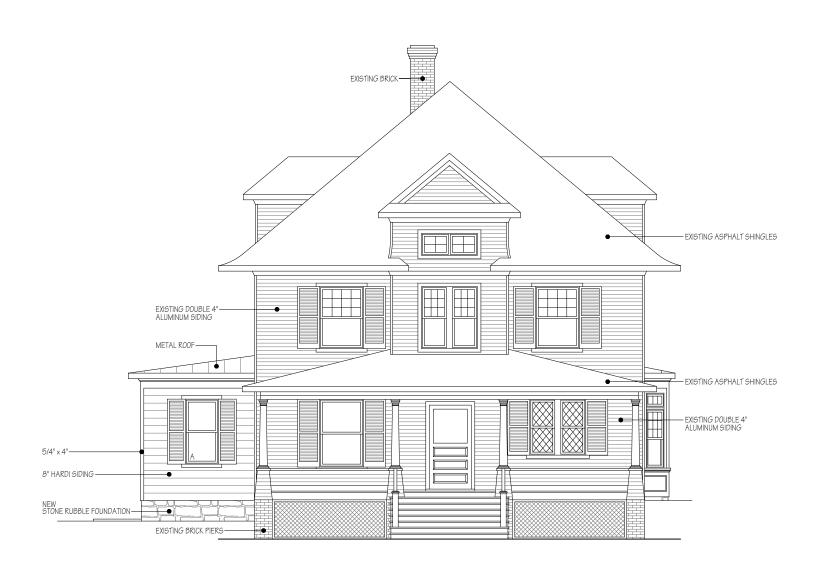

### **APPROVED**

Montgomery County

**Historic Preservation Commission** 

Kare Bulit

SCALE: 1/8" = 1'-0"

EXISTING FRONT ELEVATION

By Laura DiPasquale at 1:37 pm, Jan 28, 2025