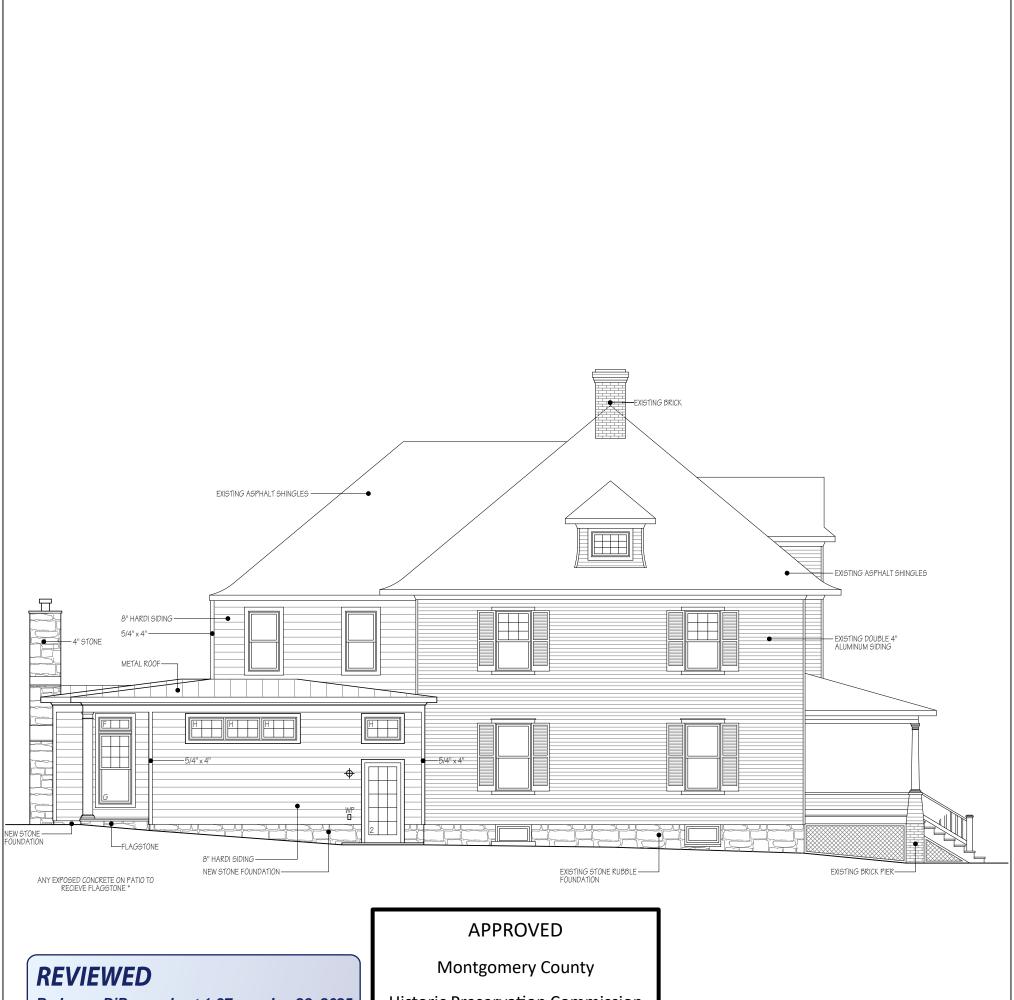

### **APPROVED**

Montgomery County

**Historic Preservation Commission** 

Kare Bulit

SCALE: 1/8" = 1'-0"

EXISTING REAR ELEVATION

By Laura DiPasquale at 1:37 pm, Jan 28, 2025