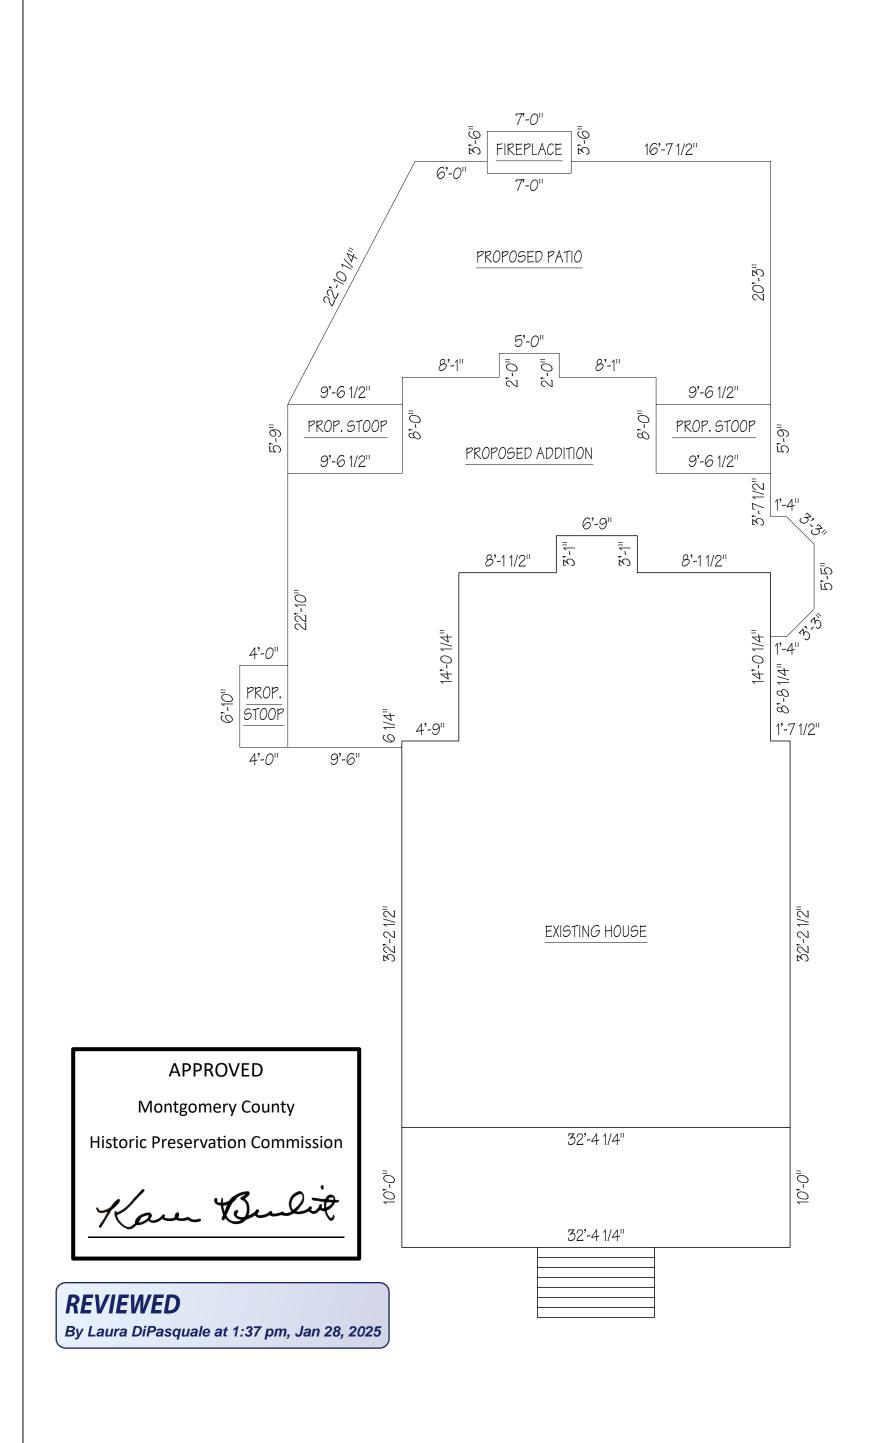

## **REVIEWED**

By Laura DiPasquale at 1:37 pm, Jan 28, 2025

APPROVED

Montgomery County

Historic Preservation Commission

Kare Warling

EXISTING FIRST FLOOR PLAN

SCALE: 1/8" = 1'-0"

EXISTING FLOOR PLANS

By Laura DiPasquale at 1:37 pm, Jan 28, 2025