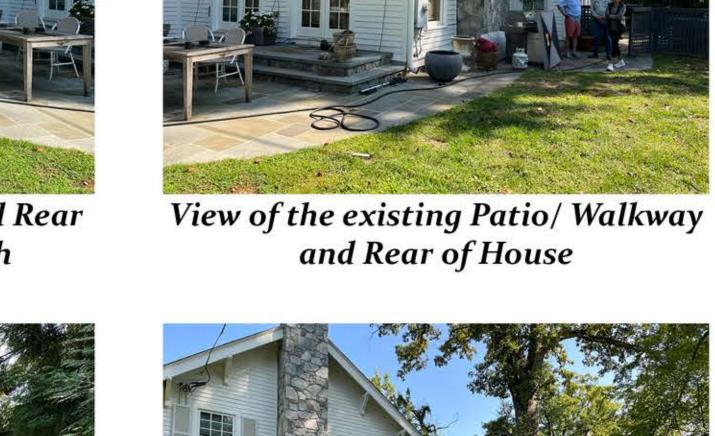

Grey/ Tan Blend Porcelain Tile

View of the existing Patio and Rear of House/ Screened Porch

View of the Detached Garage

View of the Rear of House. Proposed stone facade will match the chimney

View of the Fence and Plantings separating Front and Rear Yards