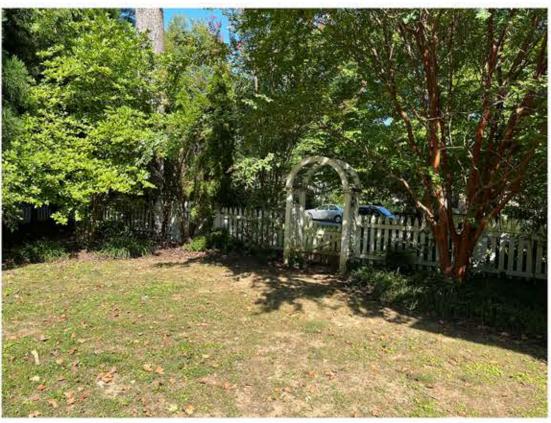

Grey/ Tan Blend Porcelain Tile

View of the existing Patio and Rear of House/ Screened Porch

View of the Detached Garage

View of the Rear of House. Proposed stone facade will match the chimney

View of the Fence and Plantings separating Front and Rear Yards