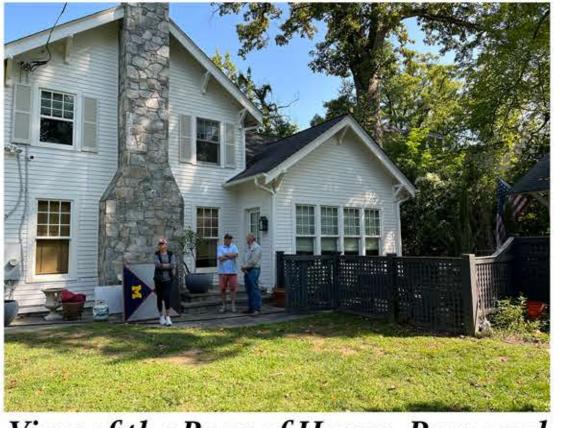

5' height Cedar Picket Fence w/ Cedar Posts and Caps (Pressure Treated Posts to be wrapped in Cedar). No staining or painting proposed. Gate pickets to be level to match fence pickets.

Dove Grey Natural Stone, as found on existing Chimney

Grey/ Tan Blend Porcelain Tile

View of the existing Patio and Rear of House/ Screened Porch

View of the Detached Garage

View of the Rear of House. Proposed stone facade will match the chimney

View of the Fence and Plantings separating Front and Rear Yards