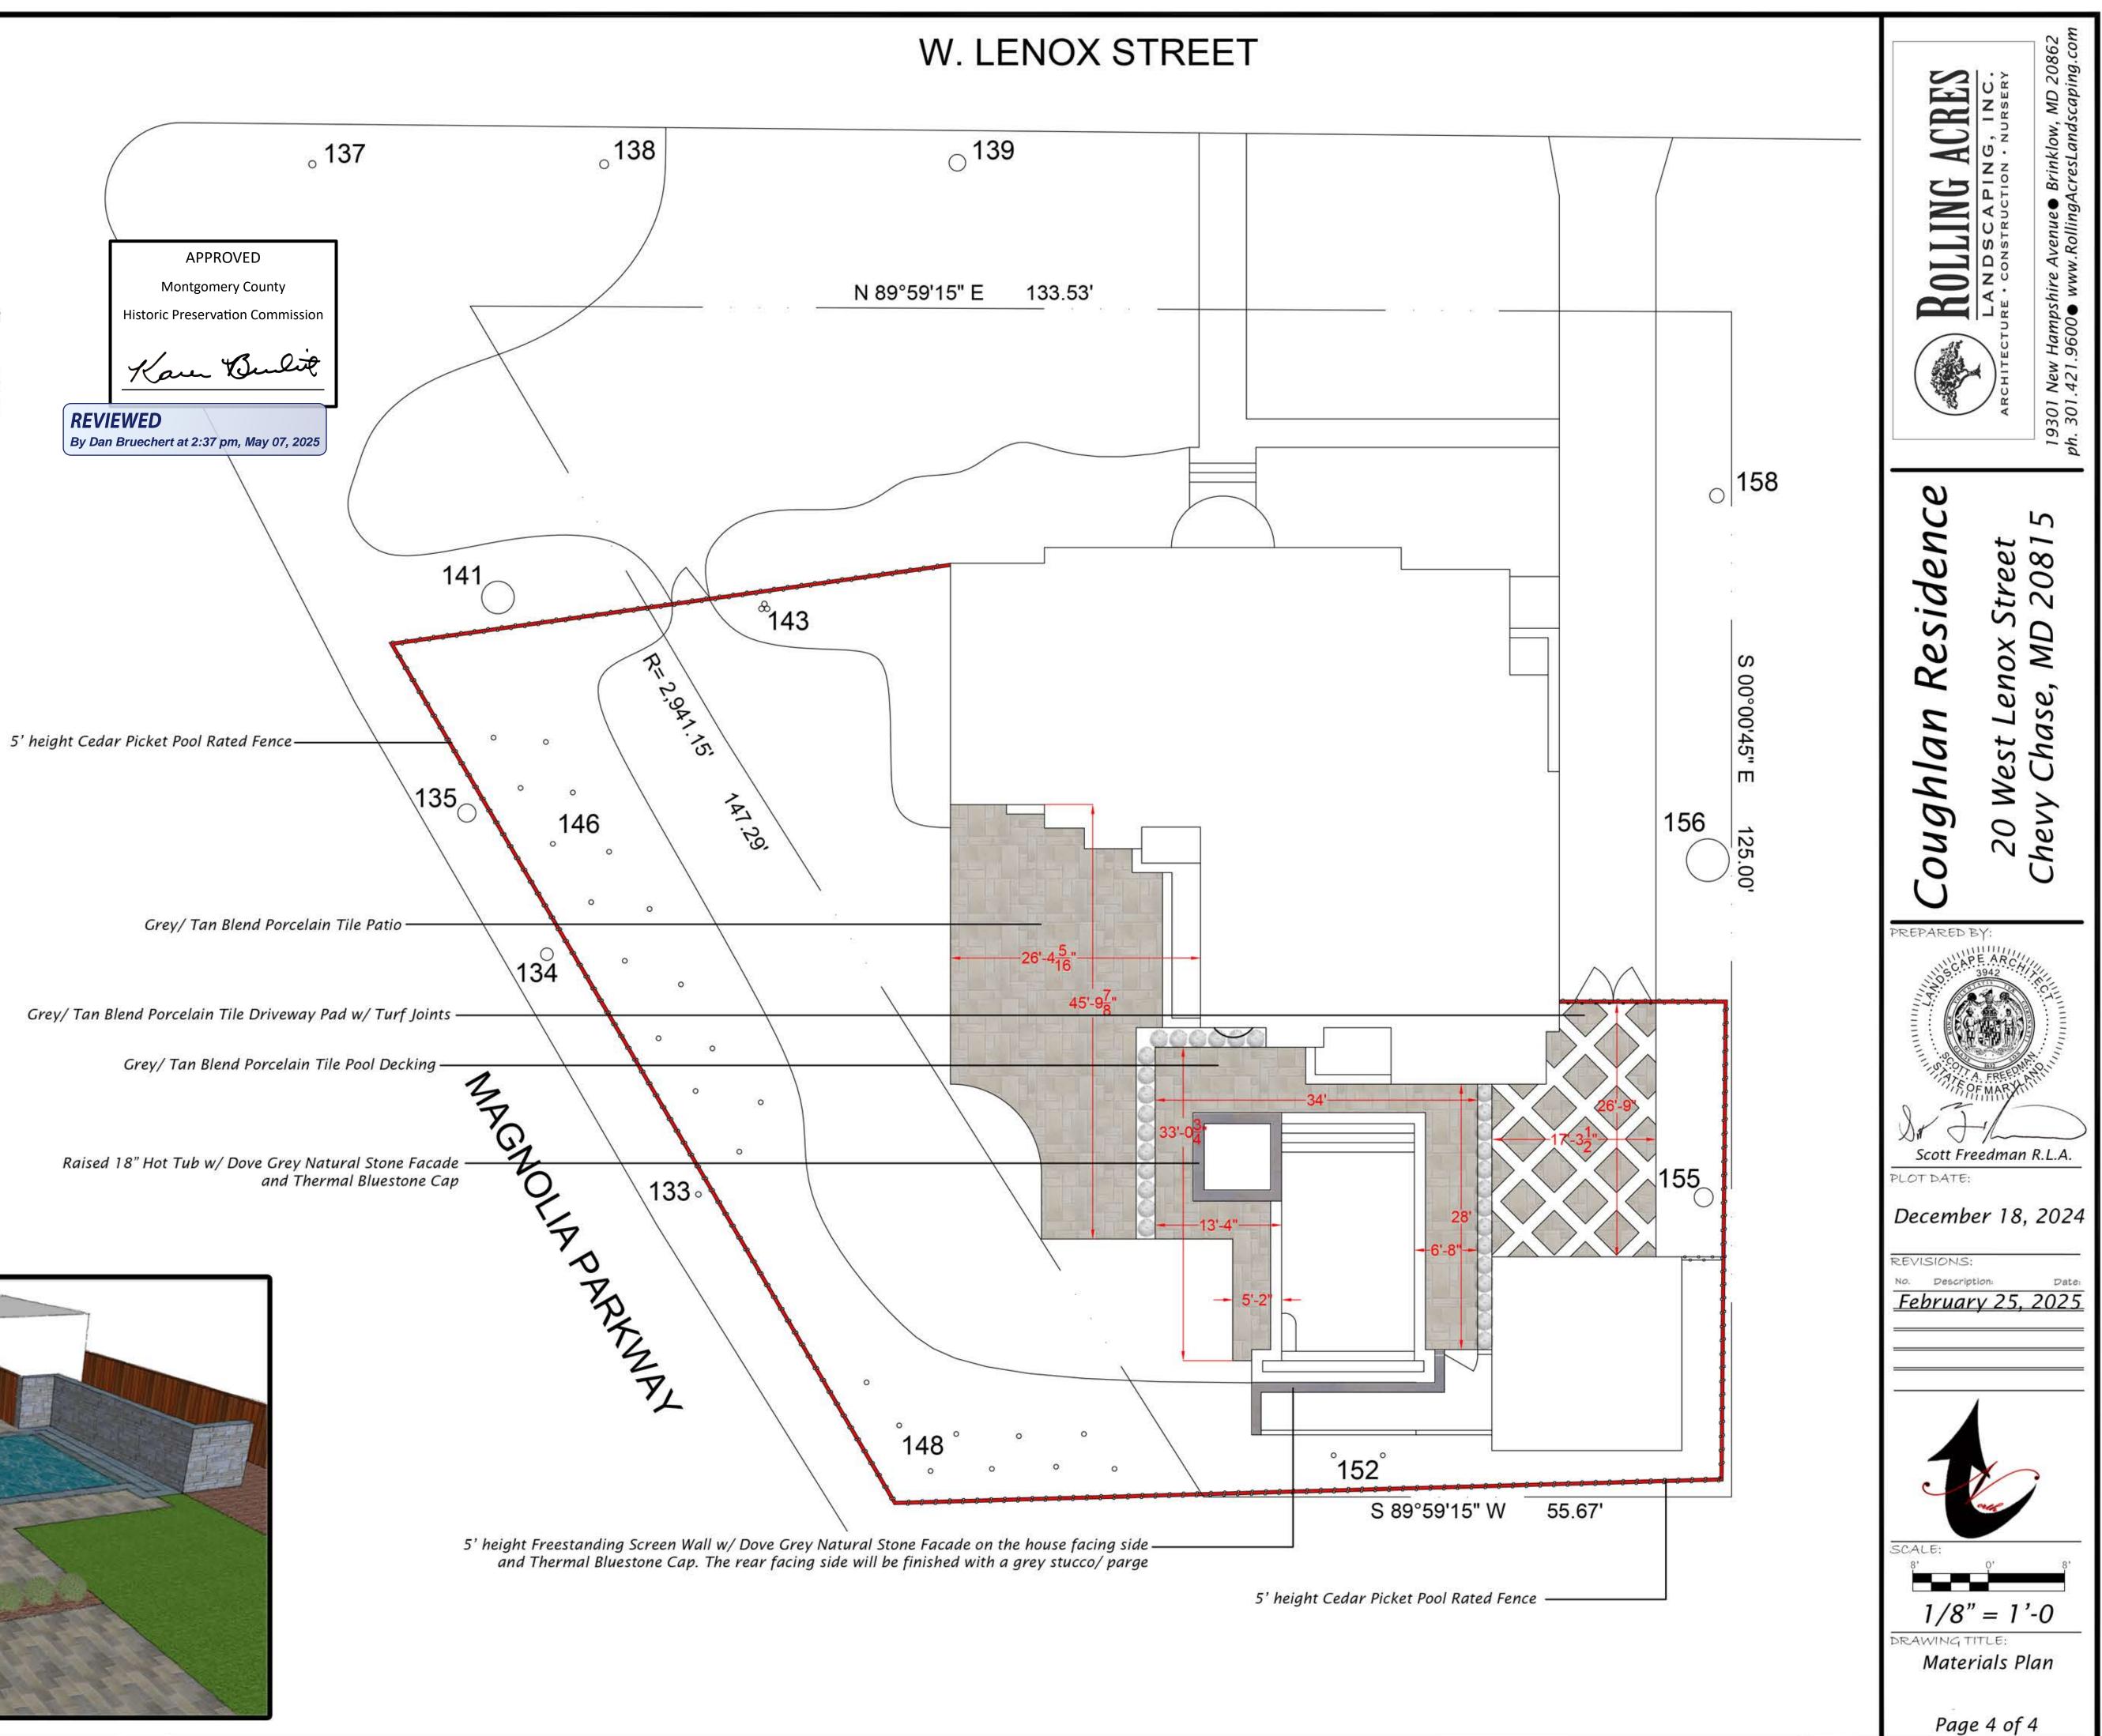

5' height Cedar Picket Fence w/ Cedar Posts and Caps (Pressure Treated Posts to be wrapped in Cedar). No staining or painting proposed. Gate pickets to be level to match fence pickets.

Dove Grey Natural Stone, as found on existing Chimney

Grey/ Tan Blend Porcelain Tile

View of the existing Patio and Rear of House/ Screened Porch

View of the Detached Garage

View of the Rear of House. Proposed stone facade will match the chimney

View of the Fence and Plantings separating Front and Rear Yards