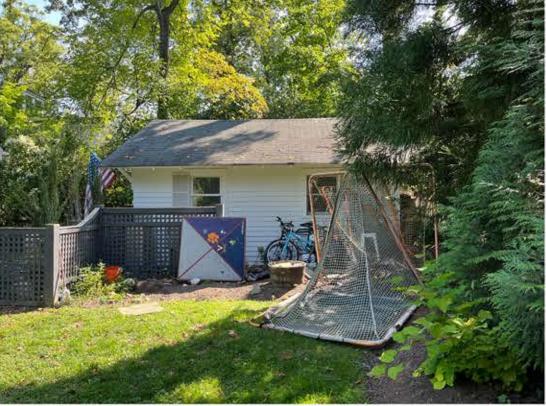

Grey/ Tan Blend Porcelain Tile

View of the existing Patio and Rear of House/ Screened Porch

View of the Detached Garage

View of the Rear of House. Proposed stone facade will match the chimney

View of the Fence and Plantings separating Front and Rear Yards