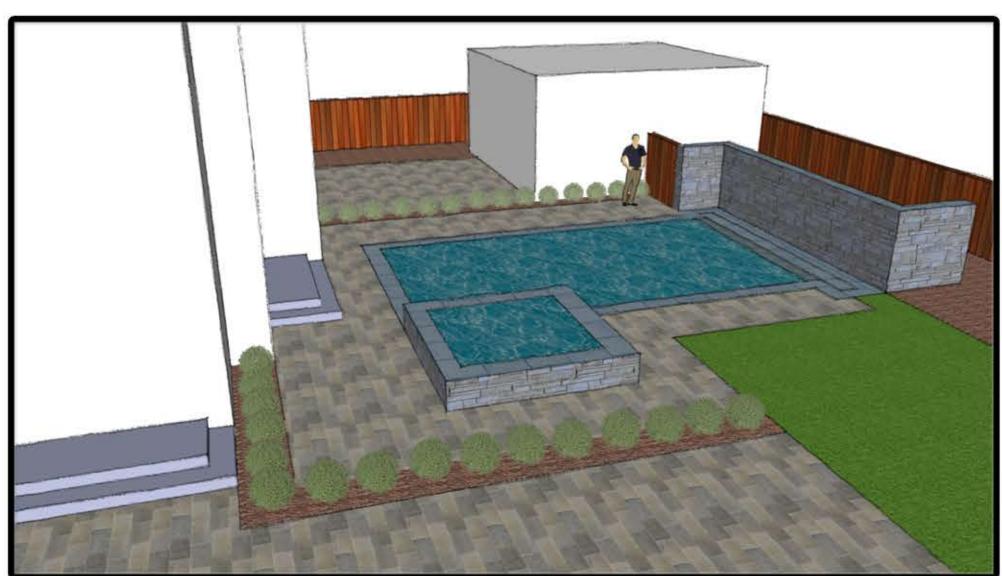

5' height Cedar Picket Fence w/ Cedar Posts and Caps (Pressure Treated Posts to be wrapped in Cedar). No staining or painting proposed. Gate pickets to be level to match fence pickets.

Dove Grey Natural Stone, as found on existing Chimney

Grey/ Tan Blend Porcelain Tile

View of the existing Patio and Rear of House/ Screened Porch

View of the Detached Garage

View of the Rear of House. Proposed stone facade will match the chimney

View of the Fence and Plantings separating Front and Rear Yards