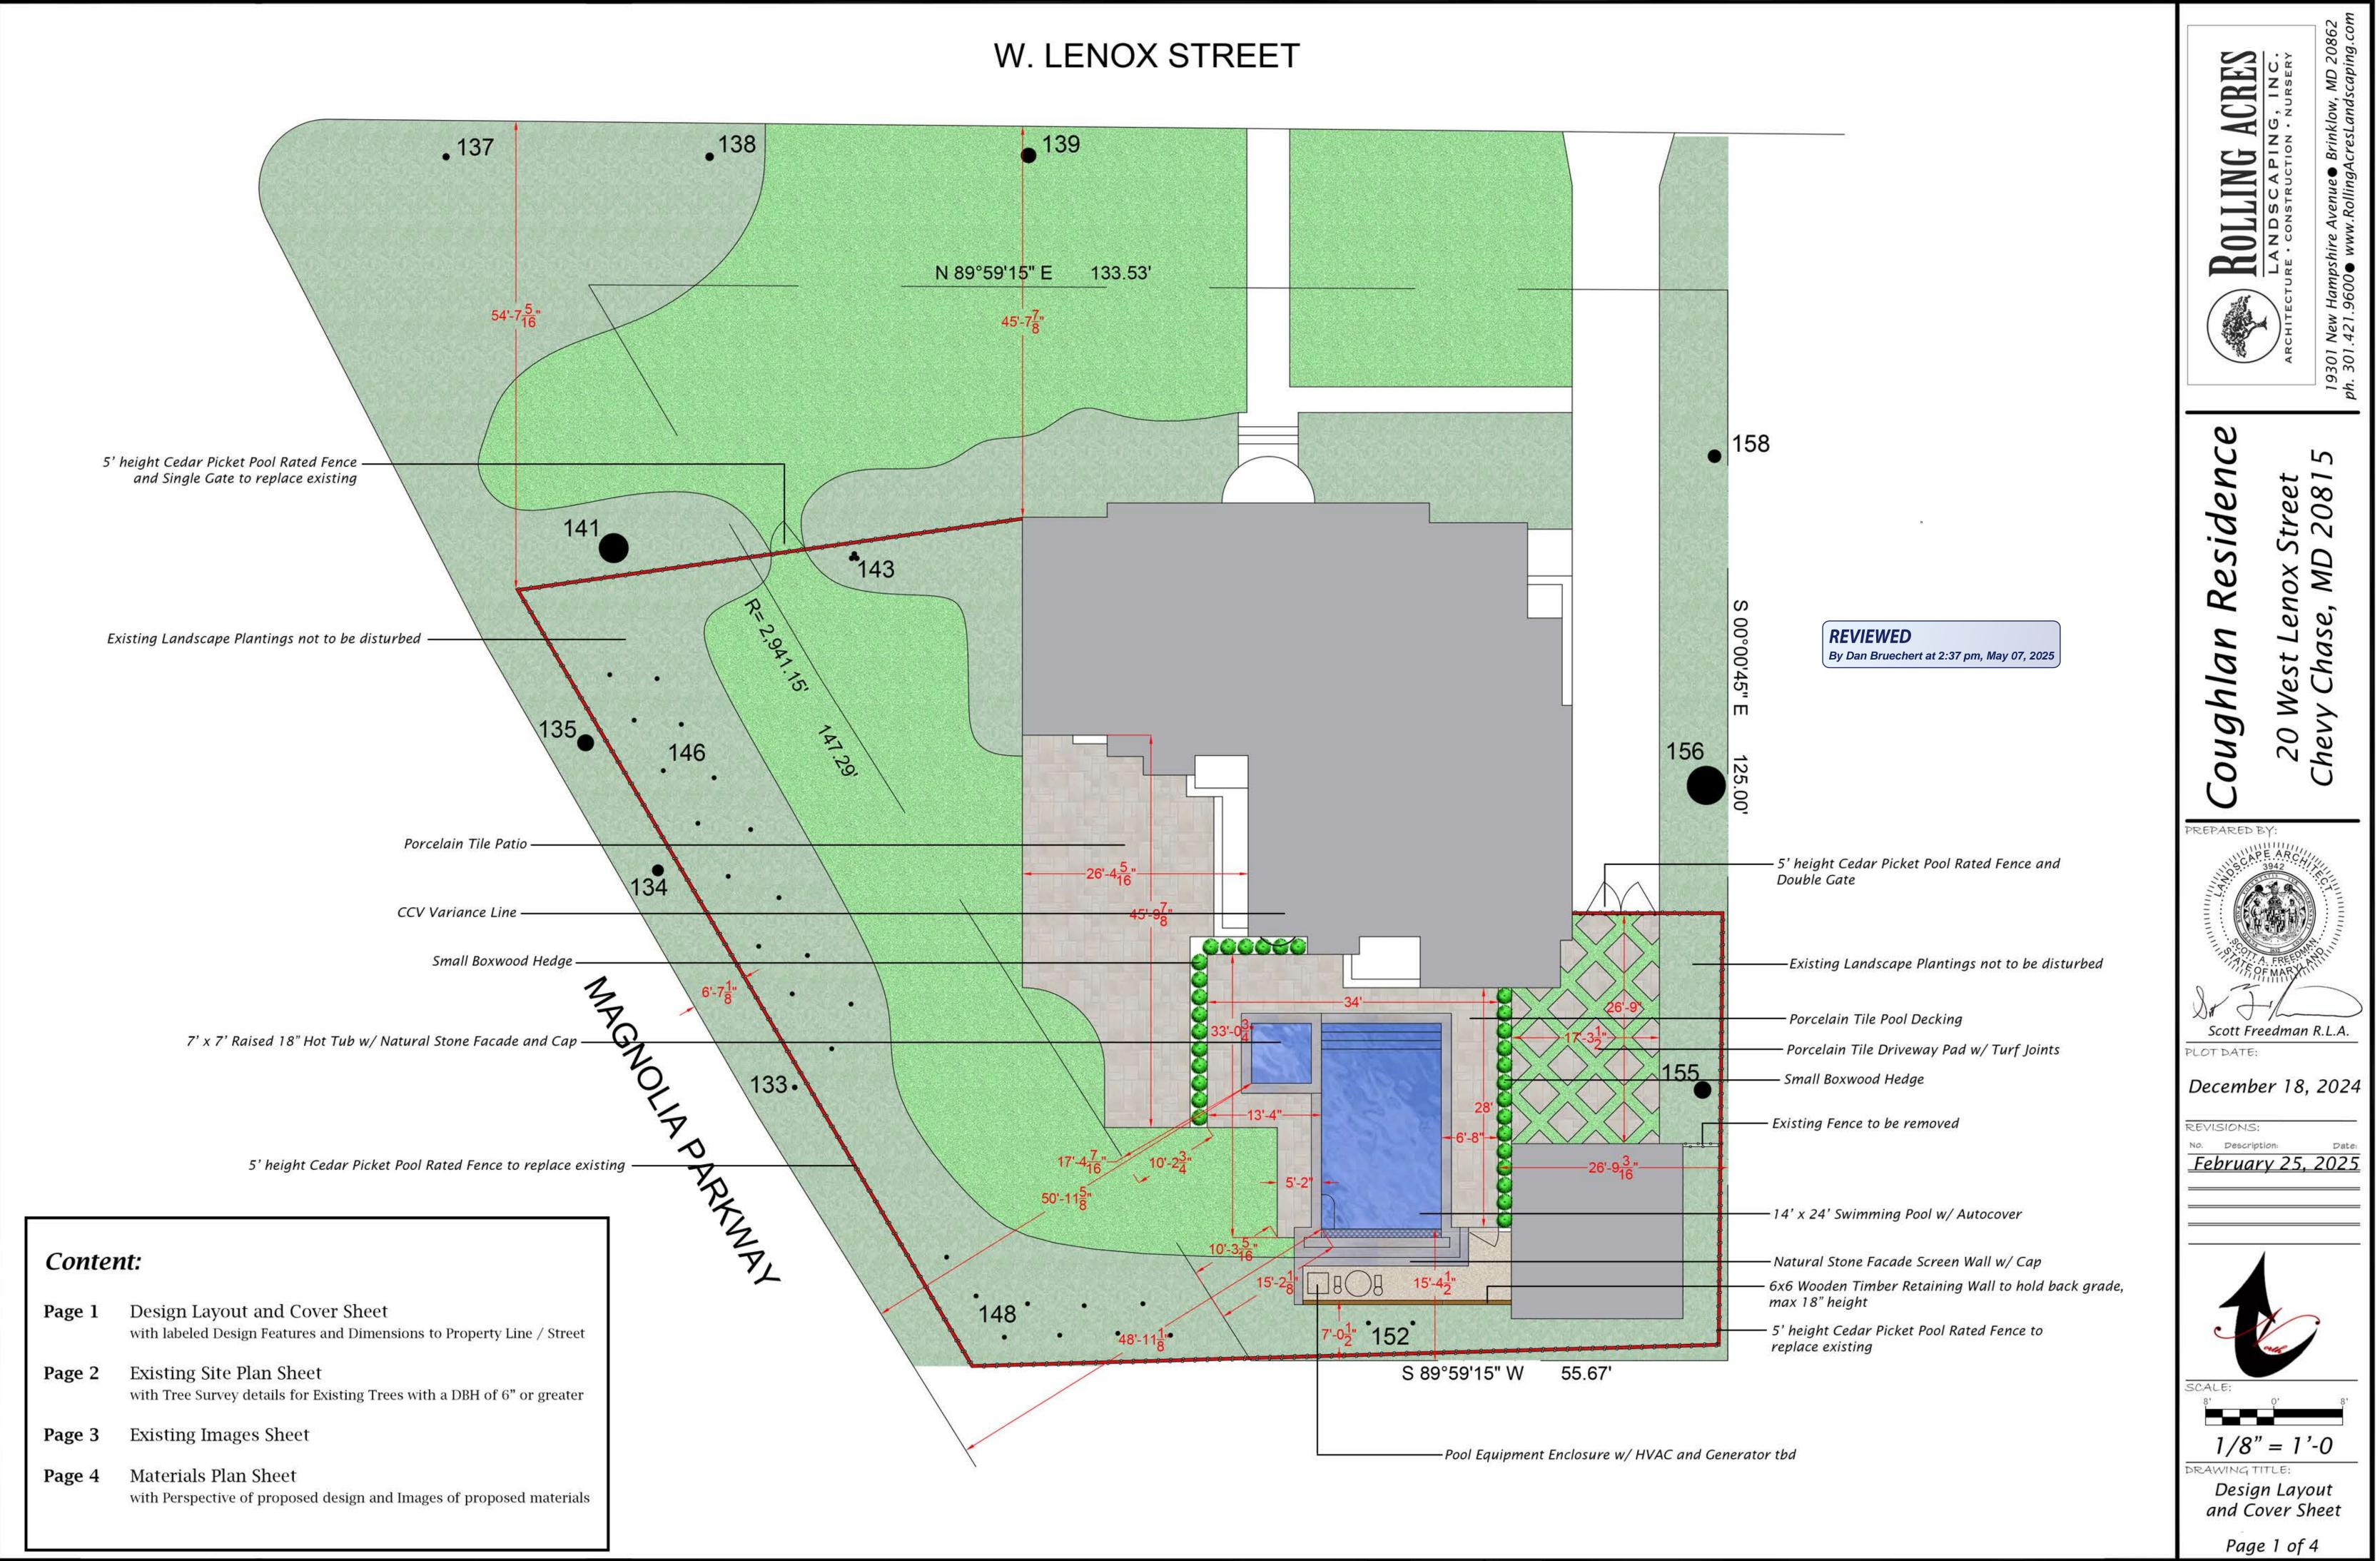

| Tree ID<br>133<br>134<br>135<br>137<br>138<br>139<br>141<br>143<br>146<br>148<br>152<br>155<br>156<br>158 | Common Name<br>Oak-Willow<br>Oak-Willow<br>Cherry-Black<br>Oak-White<br>Beech-American<br>Maple-Red<br>Tuliptree<br>Crapemyrtle-Common<br>Japanese Cryptomeria (15)<br>Arborvitae-Green Giant (6)<br>Japanese Cryptomeria (2)<br>Elm-American<br>Oak-White<br>Maple-Red | Scientific Name<br>Quercus phellos<br>Quercus phellos<br>Prunus serotina<br>Quercus alba<br>Fagus grandifolia<br>Acer rubrum<br>Liriodendron tulipifera<br>Lagerstroemia indica<br>Cryptomeria japonica<br>Thuja standishii x plicata<br>Cryptomeria japonica<br>Ulmus americana<br>Quercus alba<br>Acer rubrum | Condition Class<br>Good<br>Good<br>Good<br>Good<br>Good<br>Good<br>Good<br>Go | 1<br>1<br>1<br>1<br>1<br>1<br>1<br>15<br>6<br>2<br>1<br>1 | Dbh 1 D   7 0   16 0   23 0   9 0   11 0   21 0   41 0   7 7   6 0   24 0   54 0   18 0 | 0<br>0<br>0<br>0<br>6<br>0<br>0<br>0<br>0<br>0                                                                                                                                                                                                                                                                                                                                                                                                                                                                                                                                                                                                                                                                                                                                                                                                                                                                                                                                                                                                                                                                                                                                                                                                                                                                                                                                                                                                                                                                                                                                                                                                                                                                                                                                                                                                                                                                                                                                                                                                                                                                                 | Pru<br>Yes<br>Yes<br>Yes<br>Yes<br>Yes<br>Yes<br>Yes<br>Yes<br>Yes<br>Yes |
|-----------------------------------------------------------------------------------------------------------|-------------------------------------------------------------------------------------------------------------------------------------------------------------------------------------------------------------------------------------------------------------------------|-----------------------------------------------------------------------------------------------------------------------------------------------------------------------------------------------------------------------------------------------------------------------------------------------------------------|-------------------------------------------------------------------------------|-----------------------------------------------------------|-----------------------------------------------------------------------------------------|--------------------------------------------------------------------------------------------------------------------------------------------------------------------------------------------------------------------------------------------------------------------------------------------------------------------------------------------------------------------------------------------------------------------------------------------------------------------------------------------------------------------------------------------------------------------------------------------------------------------------------------------------------------------------------------------------------------------------------------------------------------------------------------------------------------------------------------------------------------------------------------------------------------------------------------------------------------------------------------------------------------------------------------------------------------------------------------------------------------------------------------------------------------------------------------------------------------------------------------------------------------------------------------------------------------------------------------------------------------------------------------------------------------------------------------------------------------------------------------------------------------------------------------------------------------------------------------------------------------------------------------------------------------------------------------------------------------------------------------------------------------------------------------------------------------------------------------------------------------------------------------------------------------------------------------------------------------------------------------------------------------------------------------------------------------------------------------------------------------------------------|---------------------------------------------------------------------------|
|                                                                                                           |                                                                                                                                                                                                                                                                         |                                                                                                                                                                                                                                                                                                                 | <sub>°</sub> 137                                                              |                                                           |                                                                                         | <sub>0</sub> 138                                                                                                                                                                                                                                                                                                                                                                                                                                                                                                                                                                                                                                                                                                                                                                                                                                                                                                                                                                                                                                                                                                                                                                                                                                                                                                                                                                                                                                                                                                                                                                                                                                                                                                                                                                                                                                                                                                                                                                                                                                                                                                               |                                                                           |
|                                                                                                           |                                                                                                                                                                                                                                                                         |                                                                                                                                                                                                                                                                                                                 |                                                                               | 141                                                       |                                                                                         |                                                                                                                                                                                                                                                                                                                                                                                                                                                                                                                                                                                                                                                                                                                                                                                                                                                                                                                                                                                                                                                                                                                                                                                                                                                                                                                                                                                                                                                                                                                                                                                                                                                                                                                                                                                                                                                                                                                                                                                                                                                                                                                                |                                                                           |
|                                                                                                           | Landscape Plantings r                                                                                                                                                                                                                                                   | not to be disturbed ——<br>Fence to be rep                                                                                                                                                                                                                                                                       | \<br>\                                                                        | 135                                                       | °°°°°°°°°°°°°°°°°°°°°°°°°°°°°°°°°°°°°°                                                  | °                                                                                                                                                                                                                                                                                                                                                                                                                                                                                                                                                                                                                                                                                                                                                                                                                                                                                                                                                                                                                                                                                                                                                                                                                                                                                                                                                                                                                                                                                                                                                                                                                                                                                                                                                                                                                                                                                                                                                                                                                                                                                                                              |                                                                           |
|                                                                                                           |                                                                                                                                                                                                                                                                         |                                                                                                                                                                                                                                                                                                                 | o to be removed —<br>g and Stair to rema                                      | in —                                                      | 134                                                                                     | °°°°                                                                                                                                                                                                                                                                                                                                                                                                                                                                                                                                                                                                                                                                                                                                                                                                                                                                                                                                                                                                                                                                                                                                                                                                                                                                                                                                                                                                                                                                                                                                                                                                                                                                                                                                                                                                                                                                                                                                                                                                                                                                                                                           | •                                                                         |
|                                                                                                           |                                                                                                                                                                                                                                                                         |                                                                                                                                                                                                                                                                                                                 | un to he replaced a                                                           | 3<br>5                                                    | NGNOL IT                                                                                | 1 and the second | 33                                                                        |
|                                                                                                           | APPROVE<br>Montgomery Co<br>Historic Preservation of<br>Kare Viewer<br>By Dan Bruechert at 2:37 pm,                                                                                                                                                                     | D<br>Dunty<br>Commission                                                                                                                                                                                                                                                                                        | vn to be replaced, a                                                          | s needed —                                                | •                                                                                       | PHAKNY                                                                                                                                                                                                                                                                                                                                                                                                                                                                                                                                                                                                                                                                                                                                                                                                                                                                                                                                                                                                                                                                                                                                                                                                                                                                                                                                                                                                                                                                                                                                                                                                                                                                                                                                                                                                                                                                                                                                                                                                                                                                                                                         | 2                                                                         |

5' height Cedar Picket Fence w/ Cedar Posts and Caps (Pressure Treated Posts to be wrapped in Cedar). No staining or painting proposed. Gate pickets to be level to match fence pickets.

Dove Grey Natural Stone, as found on existing Chimney

Grey/ Tan Blend Porcelain Tile

View of the existing Patio and Rear of House/ Screened Porch

View of the Detached Garage

View of the Rear of House. Proposed stone facade will match the chimney

View of the Fence and Plantings separating Front and Rear Yards