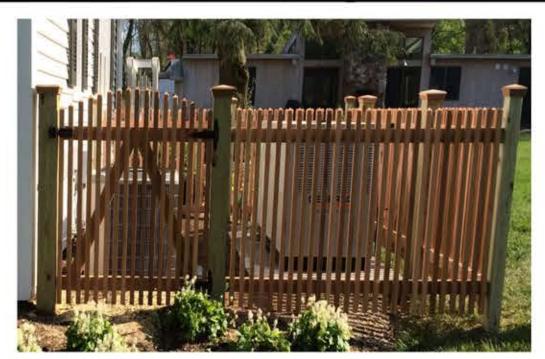

5' height Cedar Picket Fence w/ Cedar Posts and Caps (Pressure Treated Posts to be wrapped in Cedar). No staining or painting proposed. Gate pickets to be level to match fence pickets.

Dove Grey Natural Stone, as found on existing Chimney