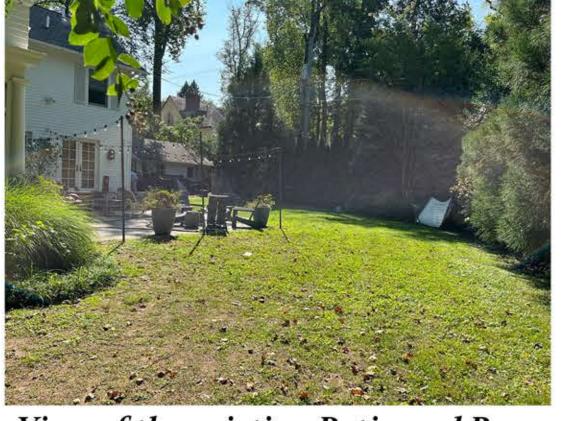

Grey/ Tan Blend Porcelain Tile

View of the existing Patio and Rear of House/ Screened Porch

View of the Detached Garage

View of the Rear of House. Proposed stone facade will match the chimney

View of the Fence and Plantings separating Front and Rear Yards