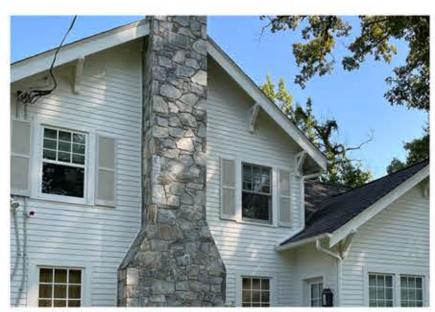

5' height Cedar Picket Fence w/ Cedar Posts and Caps (Pressure Treated Posts to be wrapped in Cedar). No staining or painting proposed. Gate pickets to be level to match fence pickets.

Dove Grey Natural Stone, as found on existing Chimney

Grey/ Tan Blend Porcelain Tile

View of the existing Patio and Rear of House/ Screened Porch

View of the Detached Garage

View of the Rear of House. Proposed stone facade will match the chimney

View of the Fence and Plantings separating Front and Rear Yards