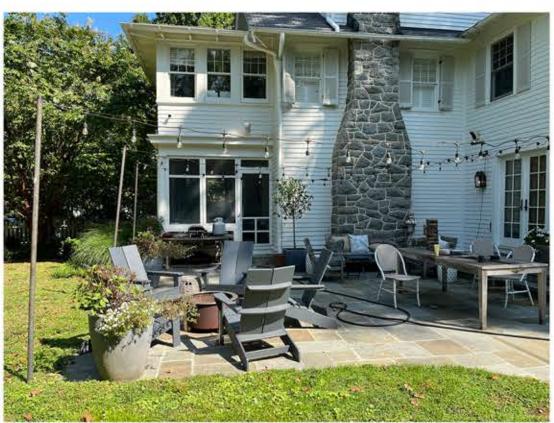

Grey/ Tan Blend Porcelain Tile

View of the existing Patio and Rear of House/ Screened Porch

View of the Detached Garage

View of the Rear of House. Proposed stone facade will match the chimney

View of the Fence and Plantings separating Front and Rear Yards