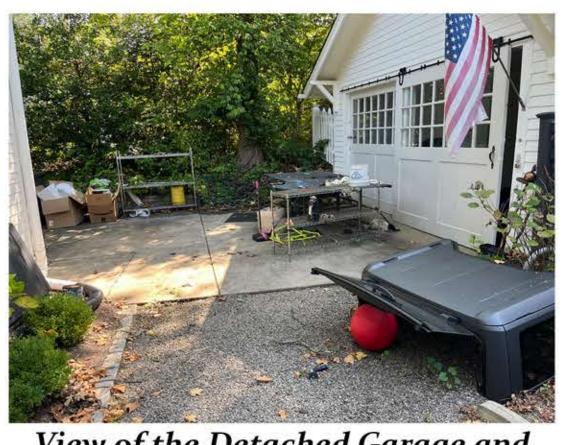

View of the Fence and Plantings next to the Screened Porch

View towards the Rear Yard from W Lenox

View of the Detached Garage and **Rear Screen Plantings** 

View of the Rear Screen Plantings

View of the Rear/ Side Screen Plantings along Magnolia

View of the Detached Garage and Driveway

View of the side of the Screened Porch

View of the existing Patio and Rear Lawn/ Screen Plantings

View towards the Rear Yard from Magnolia

View towards the Rear Yard from Magnolia