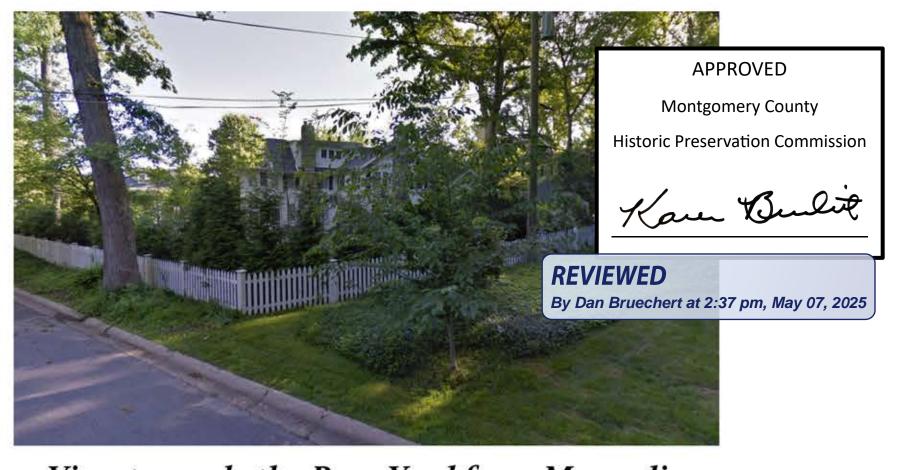

View of the Fence and Plantings next to the Screened Porch

View towards the Rear Yard from W Lenox

View of the Detached Garage and **Rear Screen Plantings** 

View of the Rear Screen Plantings

View of the Rear/ Side Screen Plantings along Magnolia