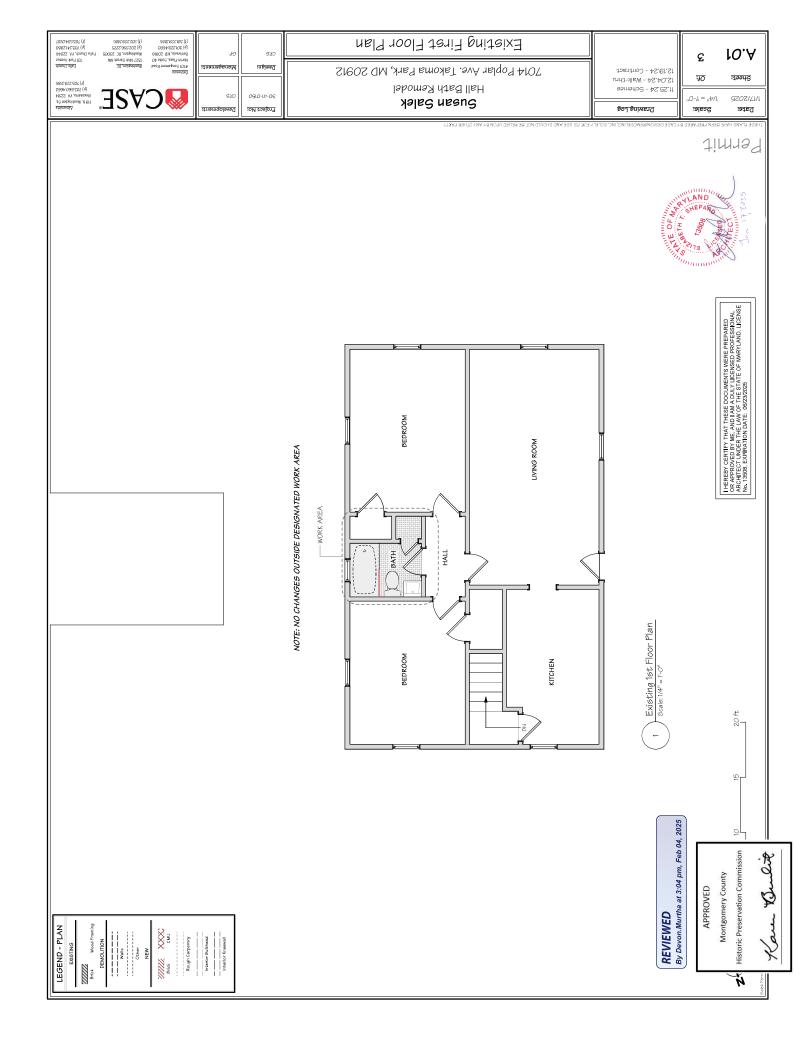

Description of Work Proposed: Please give an overview of the work to be undertaken:

Interior Work: Bath remodel

- Pull and reset sink, toilet, vanity light, medicine cabinet
- Pull & replace tile wainscot and tub/shower surround
- Replace tub with curbless shower

Exterior Work: Exhaust bath fan through roof

APPROVED

**Montgomery County** 

Historic Preservation Commission

un 13

**REVIEWED** By Devon.Murtha at 3:04 pm, Feb 04, 2025

| Work Item 1: Roof Penetration                                                                          |                                                                                                                                                 |  |  |  |  |  |
|--------------------------------------------------------------------------------------------------------|-------------------------------------------------------------------------------------------------------------------------------------------------|--|--|--|--|--|
| Description of Current Condition:<br>No exhaust exists in current first floor bath.                    | Proposed Work:<br>Install exhaust fan in bath and vent to exterior<br>(penetrating through roof above). Roof exhaust cap<br>is Broan model 636. |  |  |  |  |  |
| Work Item 2:                                                                                           |                                                                                                                                                 |  |  |  |  |  |
| APPROVED                                                                                               | Proposed Work:                                                                                                                                  |  |  |  |  |  |
| Montgomery County                                                                                      |                                                                                                                                                 |  |  |  |  |  |
| Historic Preservation Commission<br>Kare Dulit<br>REVIEWED<br>By Devon.Murtha at 3:04 pm, Feb 04, 2025 | Proposed Work:                                                                                                                                  |  |  |  |  |  |