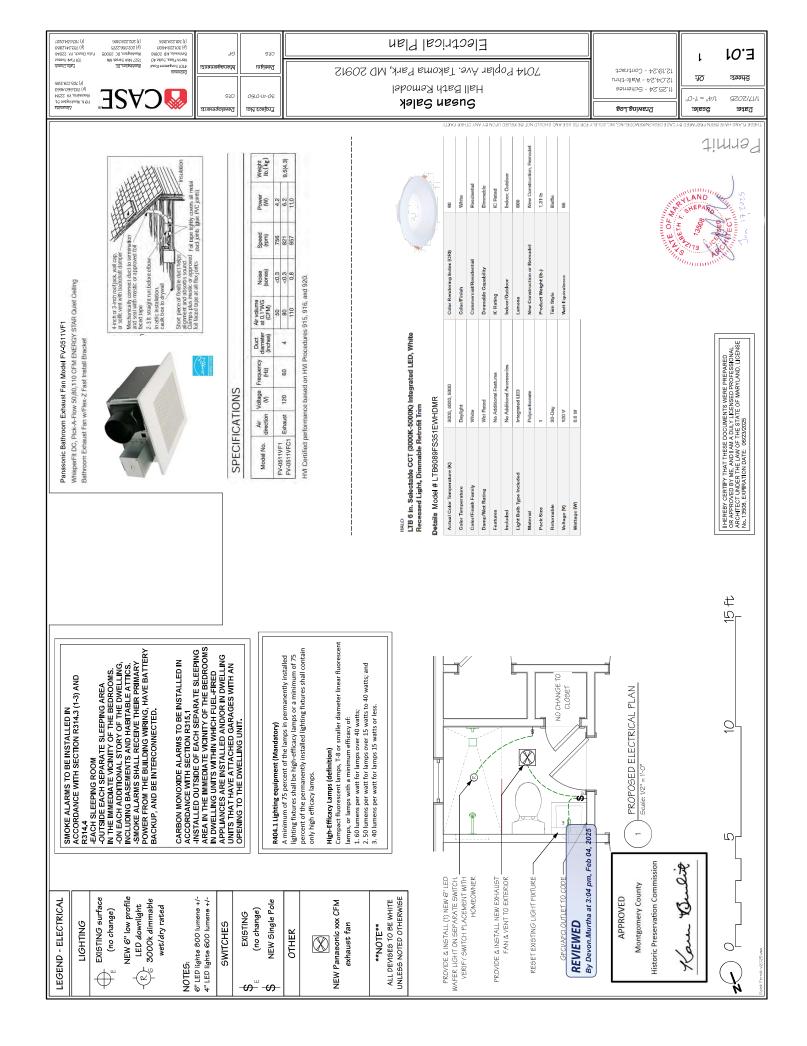

Description of Work Proposed: Please give an overview of the work to be undertaken:

Interior Work: Bath remodel

- Pull and reset sink, toilet, vanity light, medicine cabinet
- Pull & replace tile wainscot and tub/shower surround
- Replace tub with curbless shower

Exterior Work: Exhaust bath fan through roof

APPROVED

**Montgomery County** 

Historic Preservation Commission

un 13

**REVIEWED** By Devon.Murtha at 3:04 pm, Feb 04, 2025

| Work Item 1: Roof Penetration                                                                          |                                                                                                                                                 |  |  |  |  |  |
|--------------------------------------------------------------------------------------------------------|-------------------------------------------------------------------------------------------------------------------------------------------------|--|--|--|--|--|
| Description of Current Condition:<br>No exhaust exists in current first floor bath.                    | Proposed Work:<br>Install exhaust fan in bath and vent to exterior<br>(penetrating through roof above). Roof exhaust cap<br>is Broan model 636. |  |  |  |  |  |
| Work Item 2:                                                                                           |                                                                                                                                                 |  |  |  |  |  |
| APPROVED                                                                                               | Proposed Work:                                                                                                                                  |  |  |  |  |  |
| Montgomery County                                                                                      |                                                                                                                                                 |  |  |  |  |  |
| Historic Preservation Commission<br>Kare Dulit<br>REVIEWED<br>By Devon.Murtha at 3:04 pm, Feb 04, 2025 | Proposed Work:                                                                                                                                  |  |  |  |  |  |