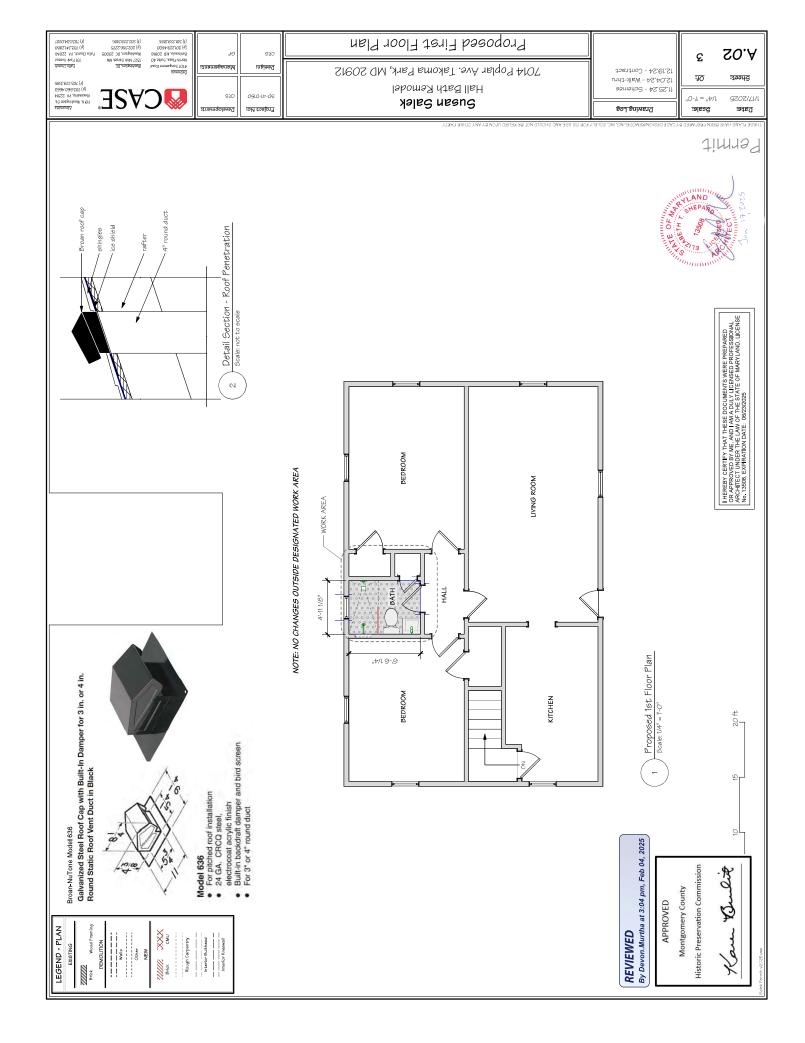

Description of Work Proposed: Please give an overview of the work to be undertaken:

Interior Work: Bath remodel

- Pull and reset sink, toilet, vanity light, medicine cabinet
- Pull & replace tile wainscot and tub/shower surround
- Replace tub with curbless shower

Exterior Work: Exhaust bath fan through roof

APPROVED

**Montgomery County** 

Historic Preservation Commission

un 13

**REVIEWED** By Devon.Murtha at 3:04 pm, Feb 04, 2025

| Work Item 1: Roof Penetration                                                                          |                                                                                                                                                 |  |  |  |  |  |
|--------------------------------------------------------------------------------------------------------|-------------------------------------------------------------------------------------------------------------------------------------------------|--|--|--|--|--|
| Description of Current Condition:<br>No exhaust exists in current first floor bath.                    | Proposed Work:<br>Install exhaust fan in bath and vent to exterior<br>(penetrating through roof above). Roof exhaust cap<br>is Broan model 636. |  |  |  |  |  |
| Work Item 2:                                                                                           |                                                                                                                                                 |  |  |  |  |  |
| APPROVED                                                                                               | Proposed Work:                                                                                                                                  |  |  |  |  |  |
| Montgomery County                                                                                      |                                                                                                                                                 |  |  |  |  |  |
| Historic Preservation Commission<br>Kare Dulit<br>REVIEWED<br>By Devon.Murtha at 3:04 pm, Feb 04, 2025 | Proposed Work:                                                                                                                                  |  |  |  |  |  |