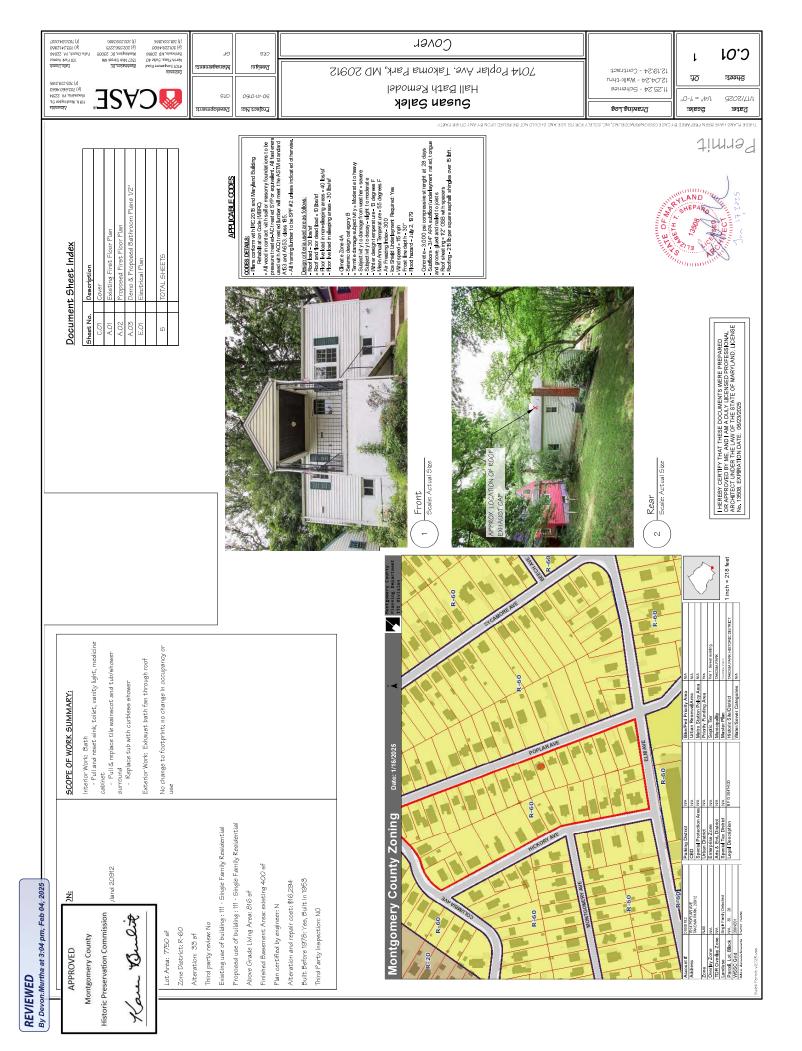

## HAWP #:1101064 at: 7014 Poplar Ave, Takoma Park, MD 20912

ſ

Description of Property: Please describe the building and surrounding environment. Include information on significant structures, landscape features, or other significant features of the property:

1 story single family dwelling with steps to the front porch. Building has siding and a parking pad sits at right of property. From the street, the property slopes up. Back of the lot has mature trees. Single family dwellings on either side. Home on the right is pink/purple.

Description of Work Proposed: Please give an overview of the work to be undertaken:

Interior Work: Bath remodel

- Pull and reset sink, toilet, vanity light, medicine cabinet
- Pull & replace tile wainscot and tub/shower surround
- Replace tub with curbless shower

Exterior Work: Exhaust bath fan through roof

APPROVED

**Montgomery County** 

Historic Preservation Commission

un 13

**REVIEWED** By Devon.Murtha at 3:04 pm, Feb 04, 2025

| Work Item 1: Roof Penetration                                                                          |                                                                                                                                                 |  |  |  |  |  |
|--------------------------------------------------------------------------------------------------------|-------------------------------------------------------------------------------------------------------------------------------------------------|--|--|--|--|--|
| Description of Current Condition:<br>No exhaust exists in current first floor bath.                    | Proposed Work:<br>Install exhaust fan in bath and vent to exterior<br>(penetrating through roof above). Roof exhaust cap<br>is Broan model 636. |  |  |  |  |  |
| Work Item 2:                                                                                           |                                                                                                                                                 |  |  |  |  |  |
| APPROVED                                                                                               | Proposed Work:                                                                                                                                  |  |  |  |  |  |
| Montgomery County                                                                                      |                                                                                                                                                 |  |  |  |  |  |
| Historic Preservation Commission<br>Kare Dulit<br>REVIEWED<br>By Devon.Murtha at 3:04 pm, Feb 04, 2025 | Proposed Work:                                                                                                                                  |  |  |  |  |  |