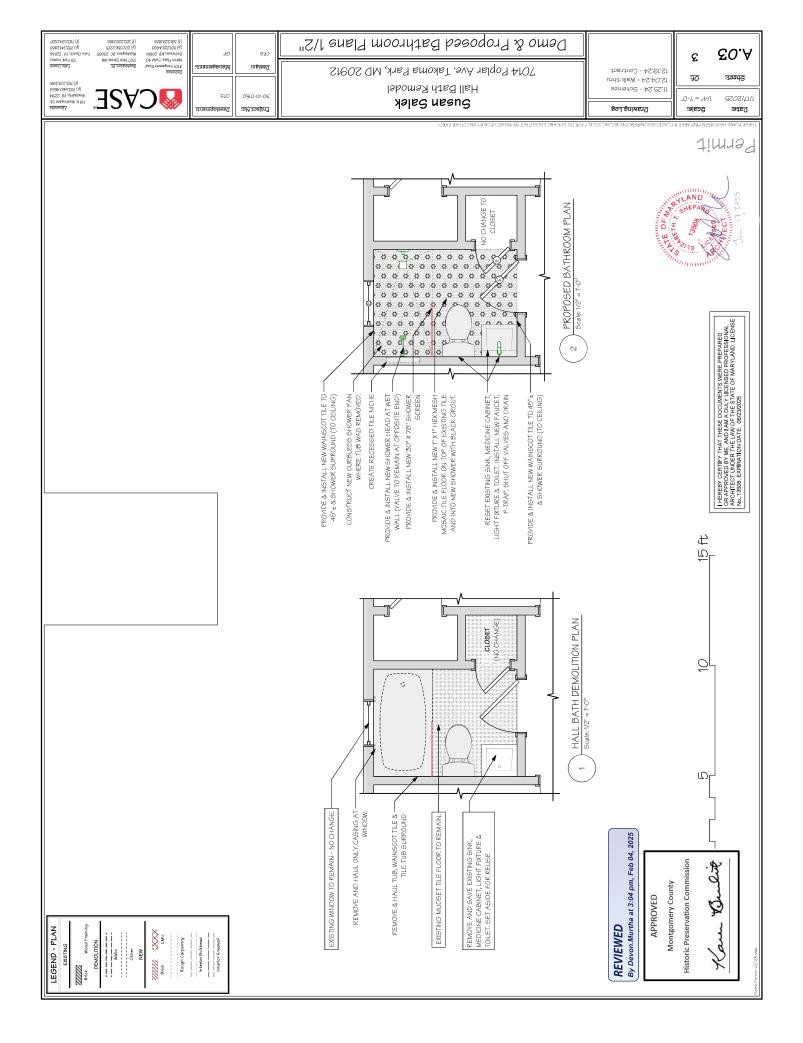

Description of Work Proposed: Please give an overview of the work to be undertaken:

Interior Work: Bath remodel

- Pull and reset sink, toilet, vanity light, medicine cabinet
- Pull & replace tile wainscot and tub/shower surround
- Replace tub with curbless shower