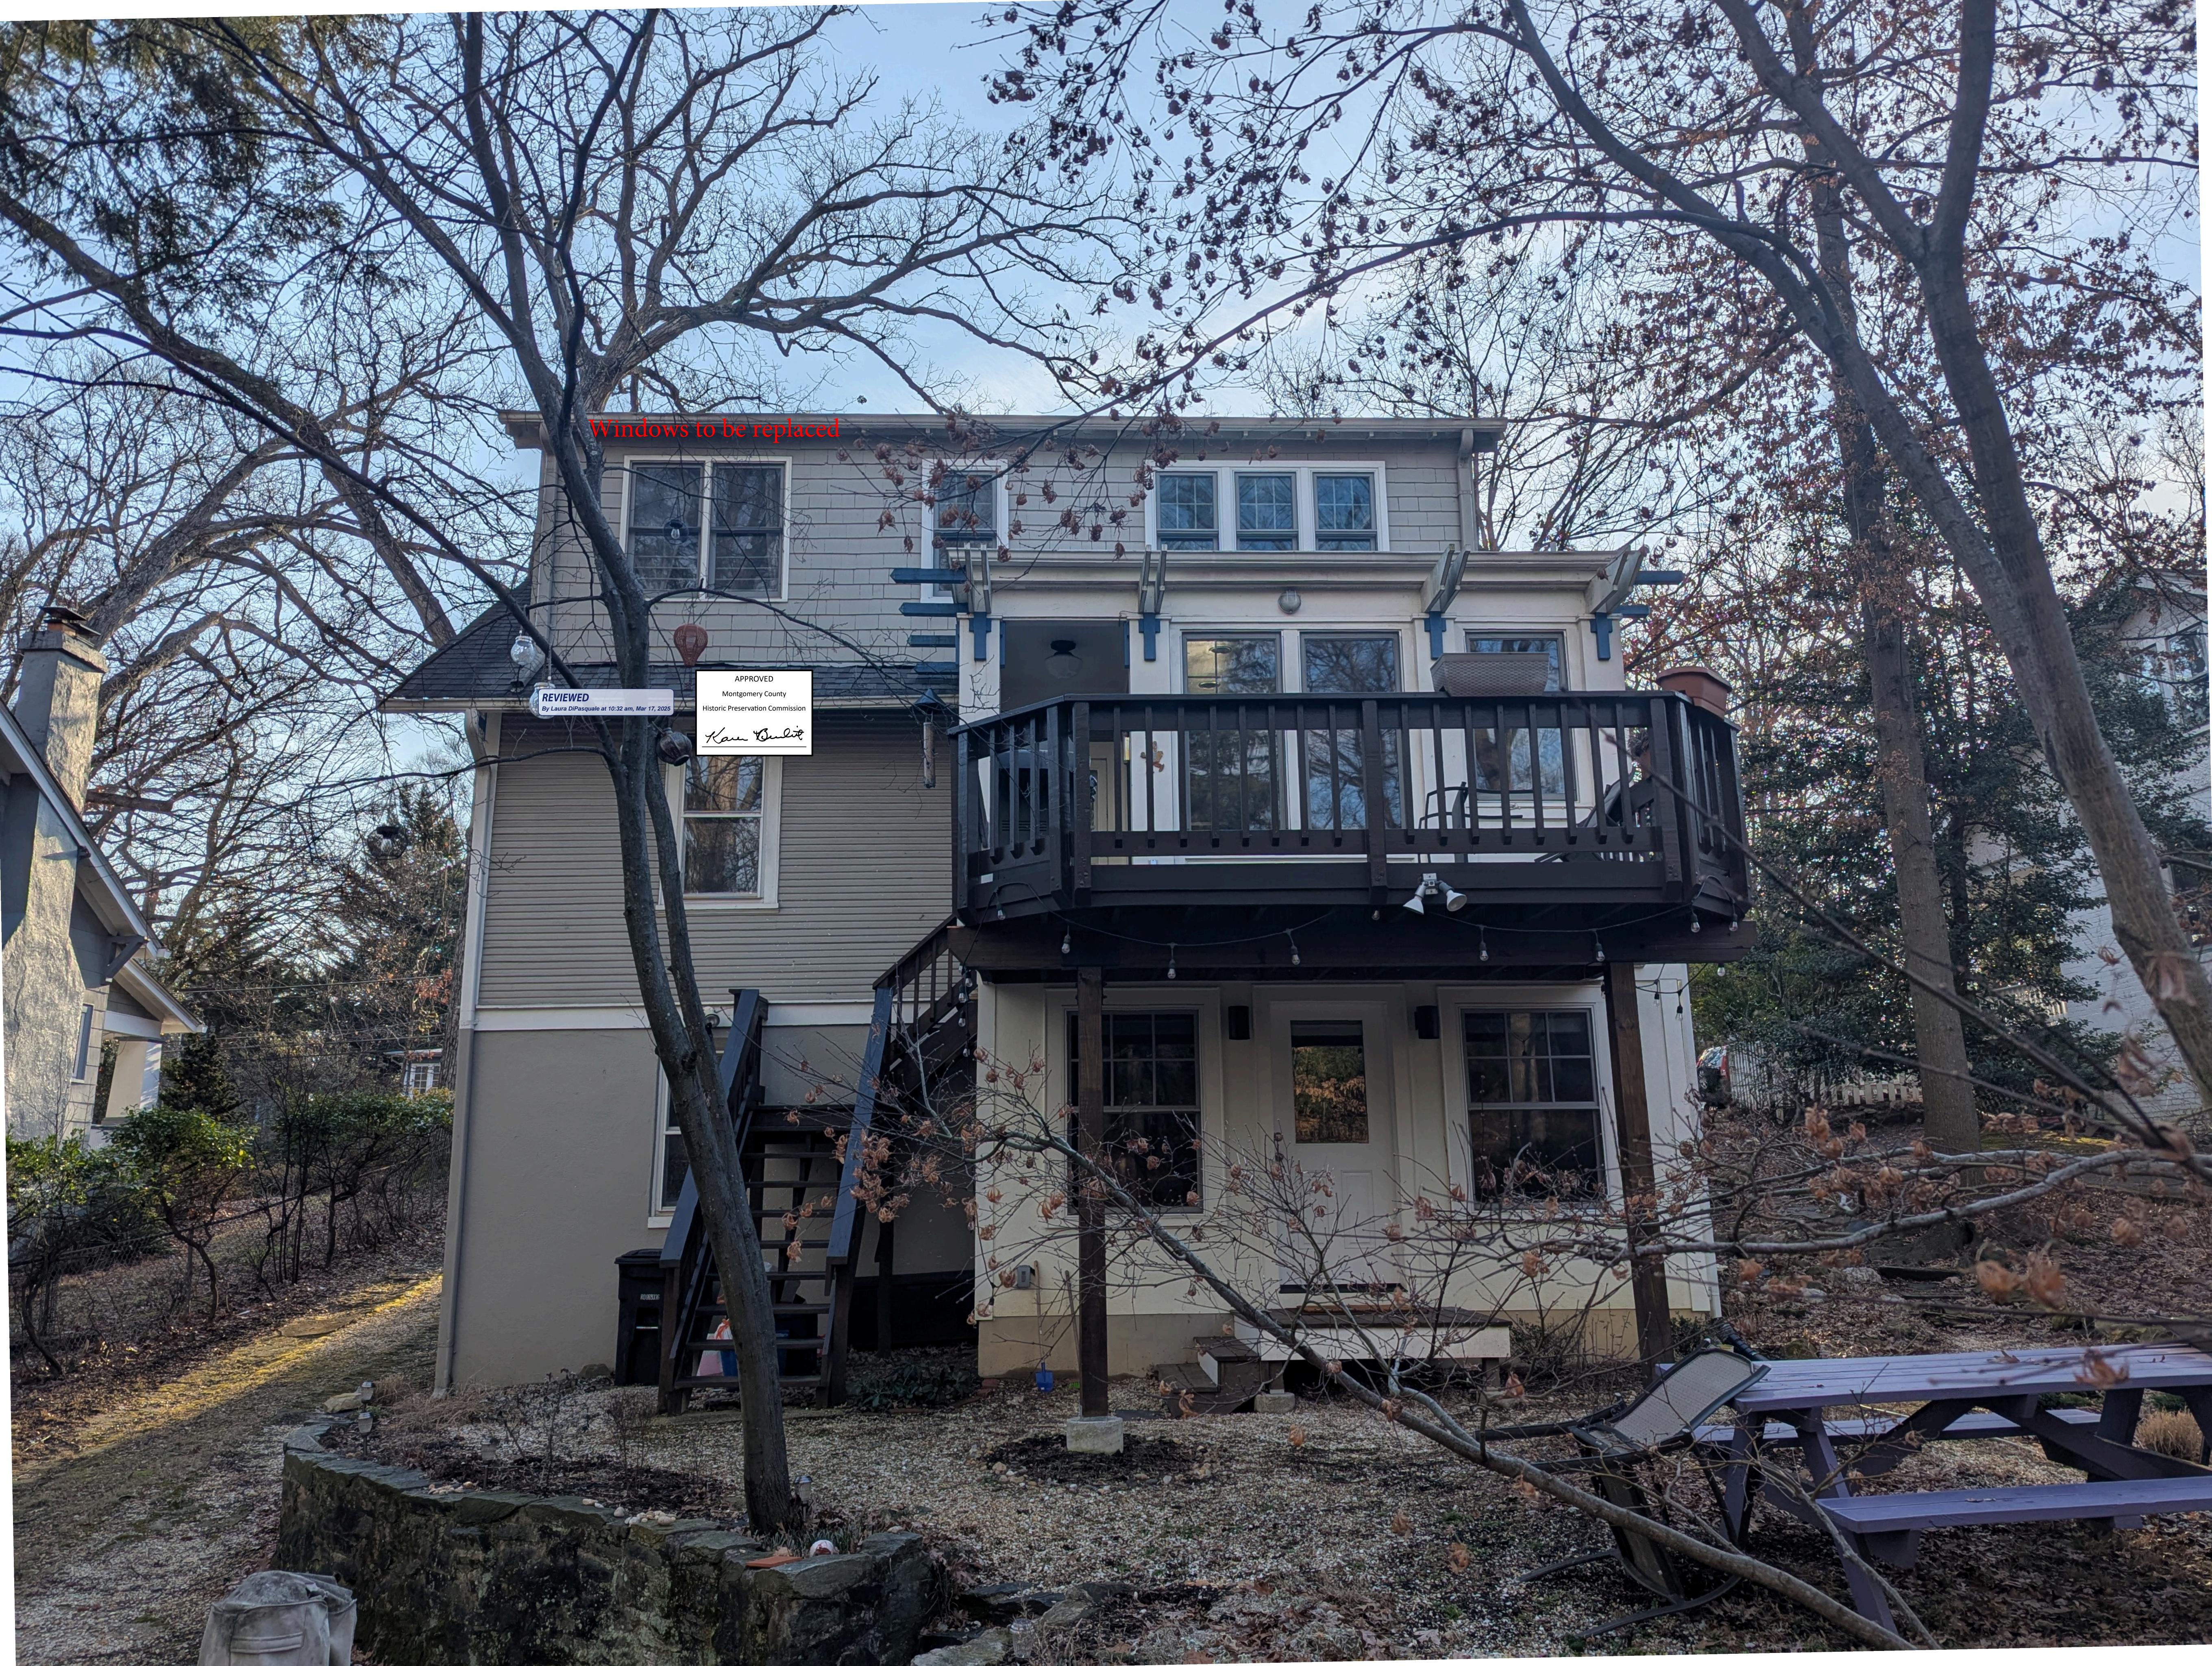

| Description of Work Proposed: Please give an overview of the v | work to be undertaken:                                        |
|----------------------------------------------------------------|---------------------------------------------------------------|
| REVIEWED  By Laura DiPasquale at 10:32 am, Mar 17, 2025        | APPROVED  Montgomery County  Historic Preservation Commission |
|                                                                | Karen Bulit                                                   |

Description of Property: Please describe the building and surrounding environment. Include information on significant structures,

landscape features, or other significant features of the property:

| Work Item 1:                      |                                                                      |
|-----------------------------------|----------------------------------------------------------------------|
| REVIEWED                          | APPROVED  Montgomery County  Historic Preservation Commission  Propo |
| Work Item 3:                      |                                                                      |
| Description of Current Condition: | Proposed Work:                                                       |