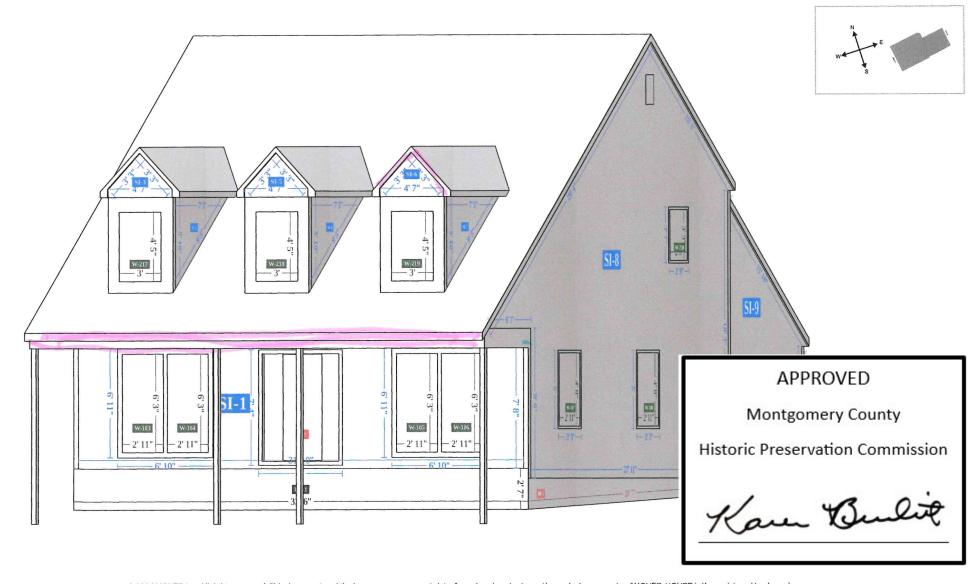

### **Siding Boards**

| Primary Siding |                             |           |           |
|----------------|-----------------------------|-----------|-----------|
| Board Type:    | Hardie Plank Statement (7") | Quantity: | 27 SQ     |
| Color:         | TBD                         | Texture:  | Cedarmill |
|                |                             |           |           |

| Wood Tear Off                  | 27 SQ  |
|--------------------------------|--------|
| Hardie Vented CDR              | 70 SF  |
| Hardie Trim 6" Eaves Fascia    | 140 LF |
| Hardie Trim 6" Rakes Fascia    | 160 LF |
| Hardie Trim 4" Vertical Trim   | 80 LF  |
| Hardie Trim 4" Sloped Trim     | 60 LF  |
| Hardie Trim 4" Outside Corners | 150 LF |
| Hardie Trim 4" Inside Corners  | 85 LF  |
| Hardie Trim 4" Window Trim     | 300 LF |

#### **Historic Area Work Permit Details**

Work Type RESREP

Scope of Work Replacing existing siding with James Hardie Plank in Cedarmill texture and Evening Blue color