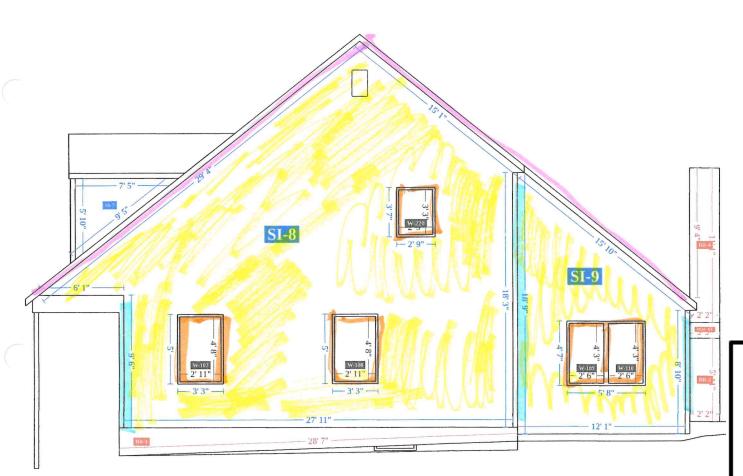

### **Siding Boards**

| Primary Siding |                             |           |           |
|----------------|-----------------------------|-----------|-----------|
| Board Type:    | Hardie Plank Statement (7") | Quantity: | 27 SQ     |
| Color:         | TBD                         | Texture:  | Cedarmill |
|                |                             |           |           |

| Wood Tear Off                  | 27 SQ  |
|--------------------------------|--------|
| Hardie Vented CDR              | 70 SF  |
| Hardie Trim 6" Eaves Fascia    | 140 LF |
| Hardie Trim 6" Rakes Fascia    | 160 LF |
| Hardie Trim 4" Vertical Trim   | 80 LF  |
| Hardie Trim 4" Sloped Trim     | 60 LF  |
| Hardie Trim 4" Outside Corners | 150 LF |
| Hardie Trim 4" Inside Corners  | 85 LF  |
| Hardie Trim 4" Window Trim     | 300 LF |

#### **Historic Area Work Permit Details**

Work Type RESREP

Scope of Work Replacing existing siding with James Hardie Plank in Cedarmill texture and Evening Blue color