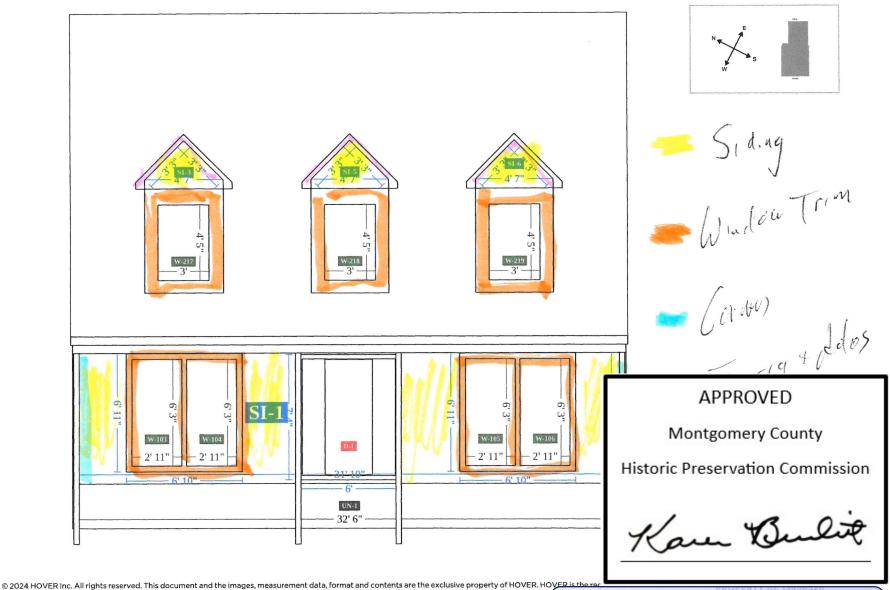

### **Siding Boards**

| Primary Siding |                             |           |           |
|----------------|-----------------------------|-----------|-----------|
| Board Type:    | Hardie Plank Statement (7") | Quantity: | 27 SQ     |
| Color:         | TBD                         | Texture:  | Cedarmill |
|                |                             |           |           |

| Wood Tear Off                  | 27 SQ  |
|--------------------------------|--------|
| Hardie Vented CDR              | 70 SF  |
| Hardie Trim 6" Eaves Fascia    | 140 LF |
| Hardie Trim 6" Rakes Fascia    | 160 LF |
| Hardie Trim 4" Vertical Trim   | 80 LF  |
| Hardie Trim 4" Sloped Trim     | 60 LF  |
| Hardie Trim 4" Outside Corners | 150 LF |
| Hardie Trim 4" Inside Corners  | 85 LF  |
| Hardie Trim 4" Window Trim     | 300 LF |

#### **Historic Area Work Permit Details**

Work Type RESREP

Scope of Work Replacing existing siding with James Hardie Plank in Cedarmill texture and Evening Blue color