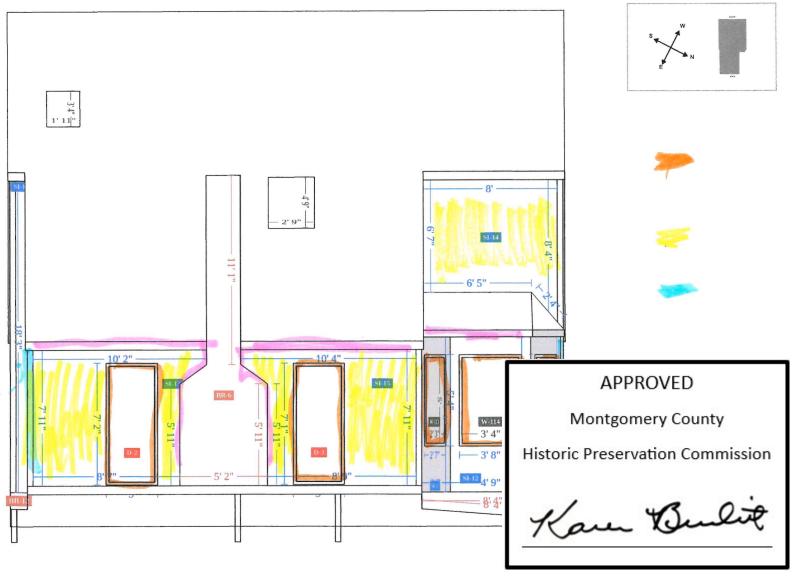

Description of Property: Please describe the building and surrounding environment. Include information on significant structures,

**APPROVED** 

**Montgomery County** 

Historic Preservation Commission

Kare Bulit

**APPROVED** 

**Montgomery County** 

Historic Preservation Commission

Kare Bulit