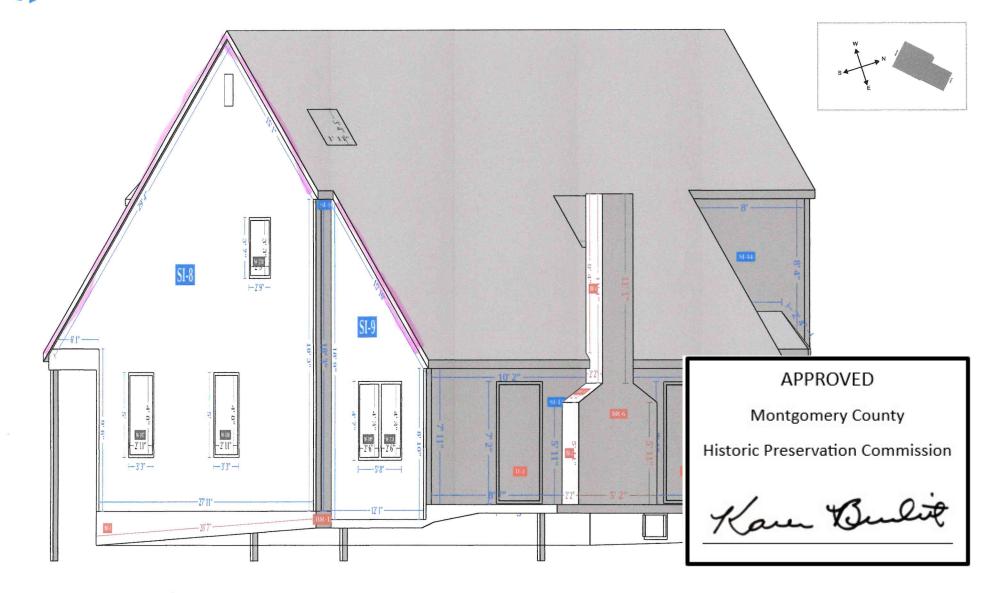

**REVIEWED** 

| Work Item 1: Siding                                     |                                                                                          |
|---------------------------------------------------------|------------------------------------------------------------------------------------------|
| Description of Current Condition:  Deteriorating siding | Proposed Work: Replace siding with James Hardie                                          |
| Work Item 2:                                            |                                                                                          |
| Description of Current Condition:                       | Proposed Work:                                                                           |
| Work Item 3:                                            | Proposed Work:  Montgomery County  Historic Preservation Commission  Kau Wulit  REVIEWED |

#### **Historic Area Work Permit Details**

Work Type RESREP

Scope of Work Replacing existing siding with James Hardie Plank in Cedarmill texture and Evening Blue color