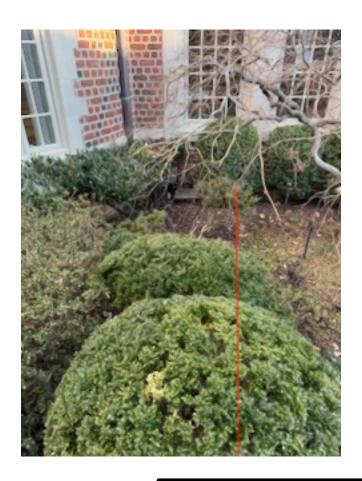

### **Diagram for Tree Inspection/Reforestation Recommendation**

(use this diagram ONLY if a plat or site survey is unavailable)

Instructions for Arborist (or) Notes from Arborist:
The trench will be placed on right side of the front of house to come out and across driveway. Post will be placed on street side of driveway in the direct middle. The location on the house is under window behind Japanese maple tree. Will come out in a straight line, through brick wall and out until direct line to location. Arborist Reforestation Recommendation: Species(s) (in Order of Preference) Location (in Order of Preference) Rear of house REVIEWED **APPROVED** By Laura DiPasquale at 1:16 pm, Mar 04, 2025 **Montgomery County Historic Preservation Commission** Side-Left Side-Right