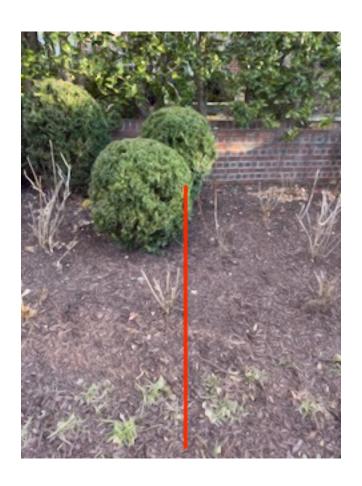

### **APPROVED**

**Montgomery County** 

**Historic Preservation Commission** 

Kare Bulit

All plants will be removed and then replaced during work. Trench will be dug by professional landscaper who has tended all the plants for years.