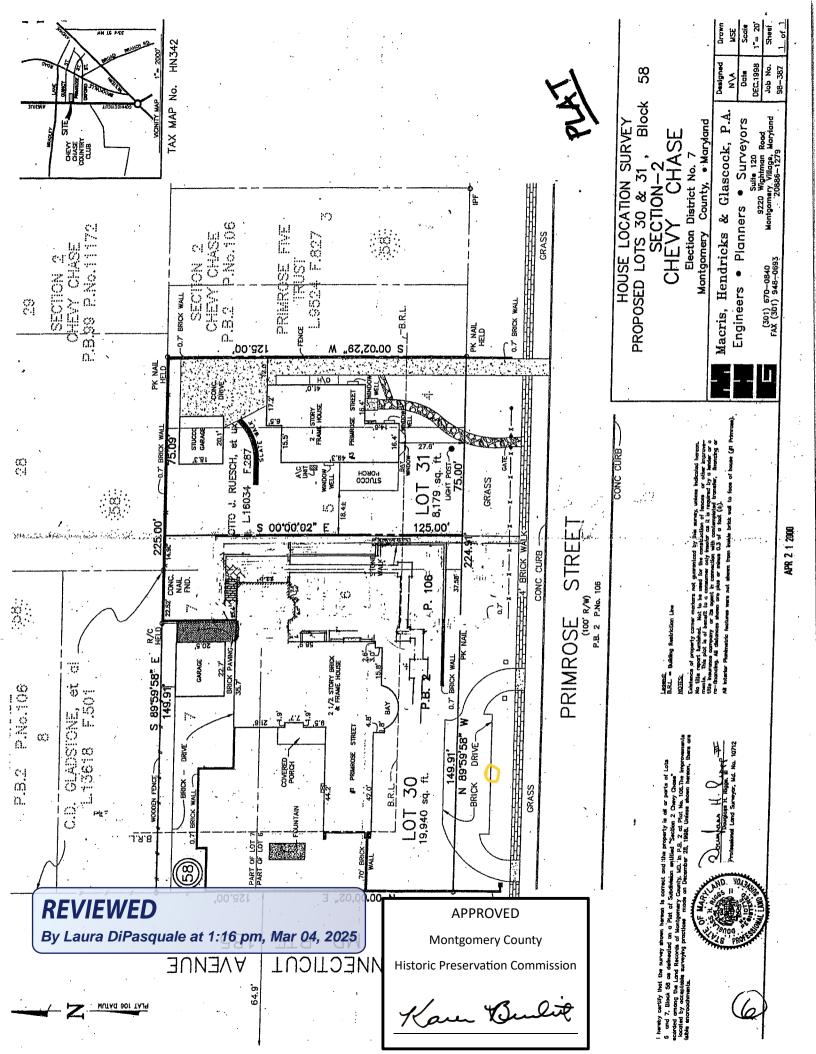

The trench and wire will be completely underground. The landscaper will dig deep enough to place the wire below ground level on both sides of the wall, ensuring that no wire will be visible.

### **APPROVED**

**Montgomery County** 

**Historic Preservation Commission** 

Kare Bulit

The trench will be dug in a straight line from the house to and beyond the brick wall