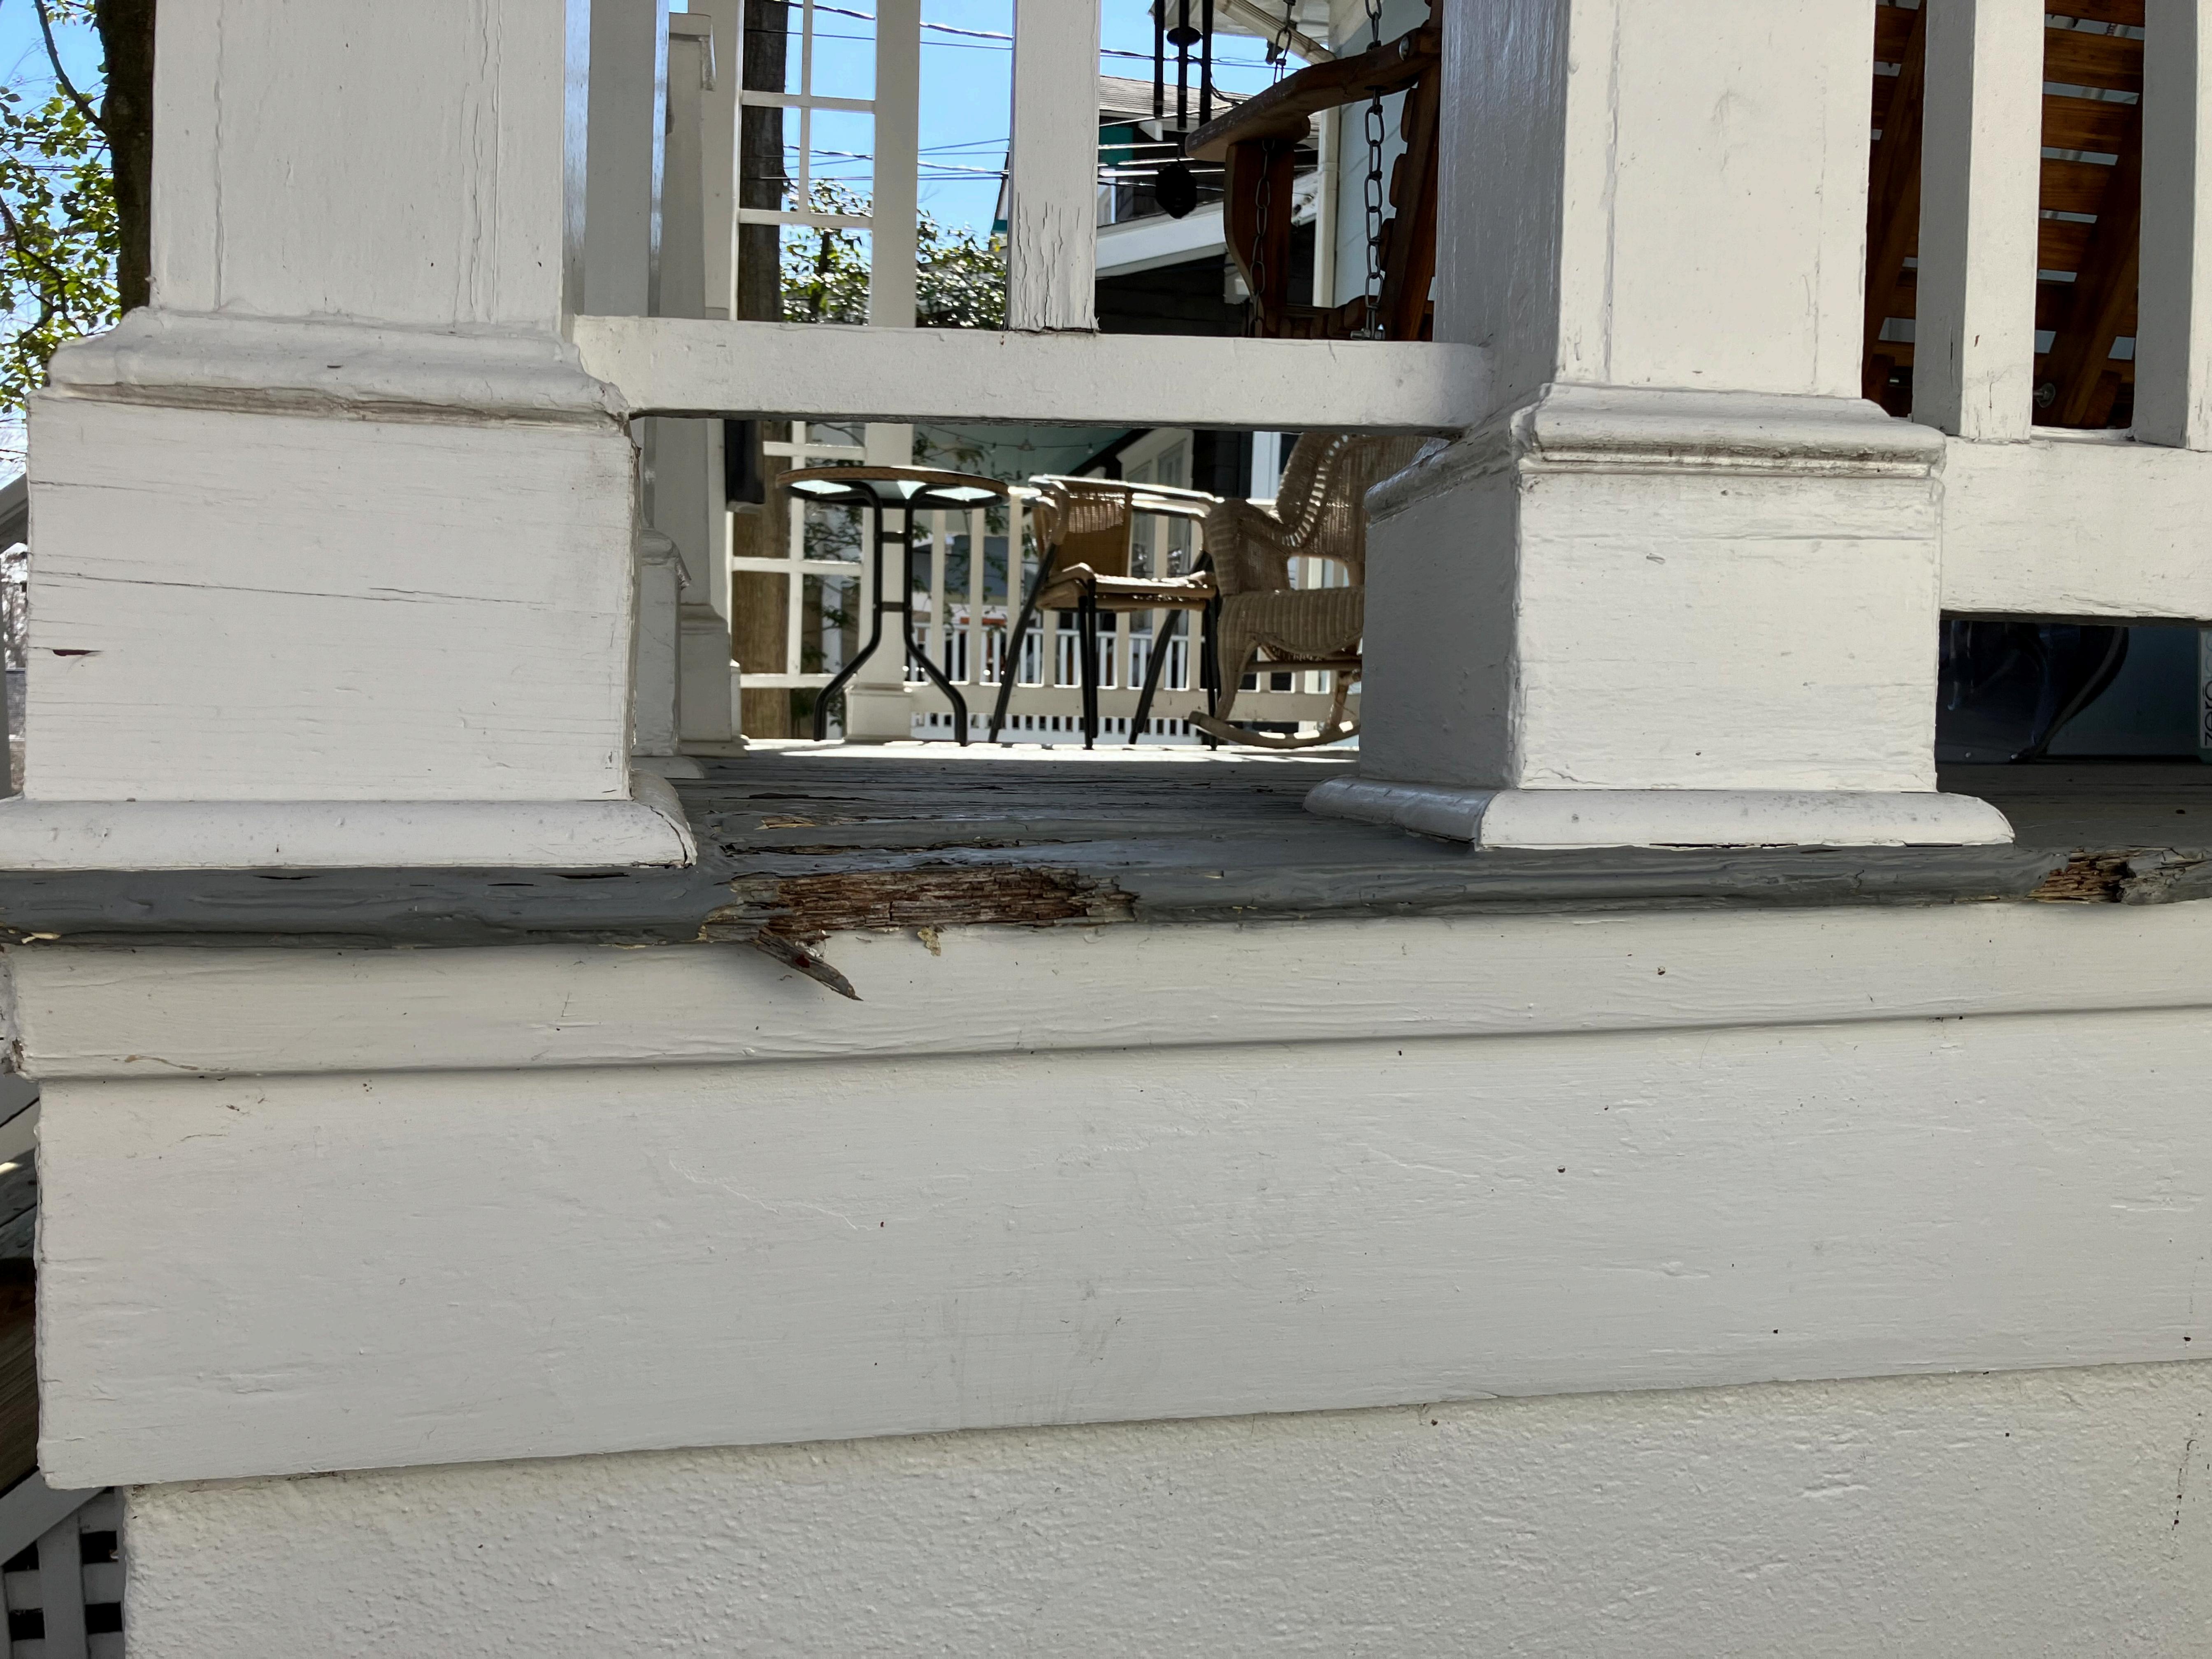

Description of Property: Please describe the building and surrounding environment. Include information on significant structures, landscape features, or other significant features of the property:

Description of Work Proposed: Please give an overview of the work to be undertaken: