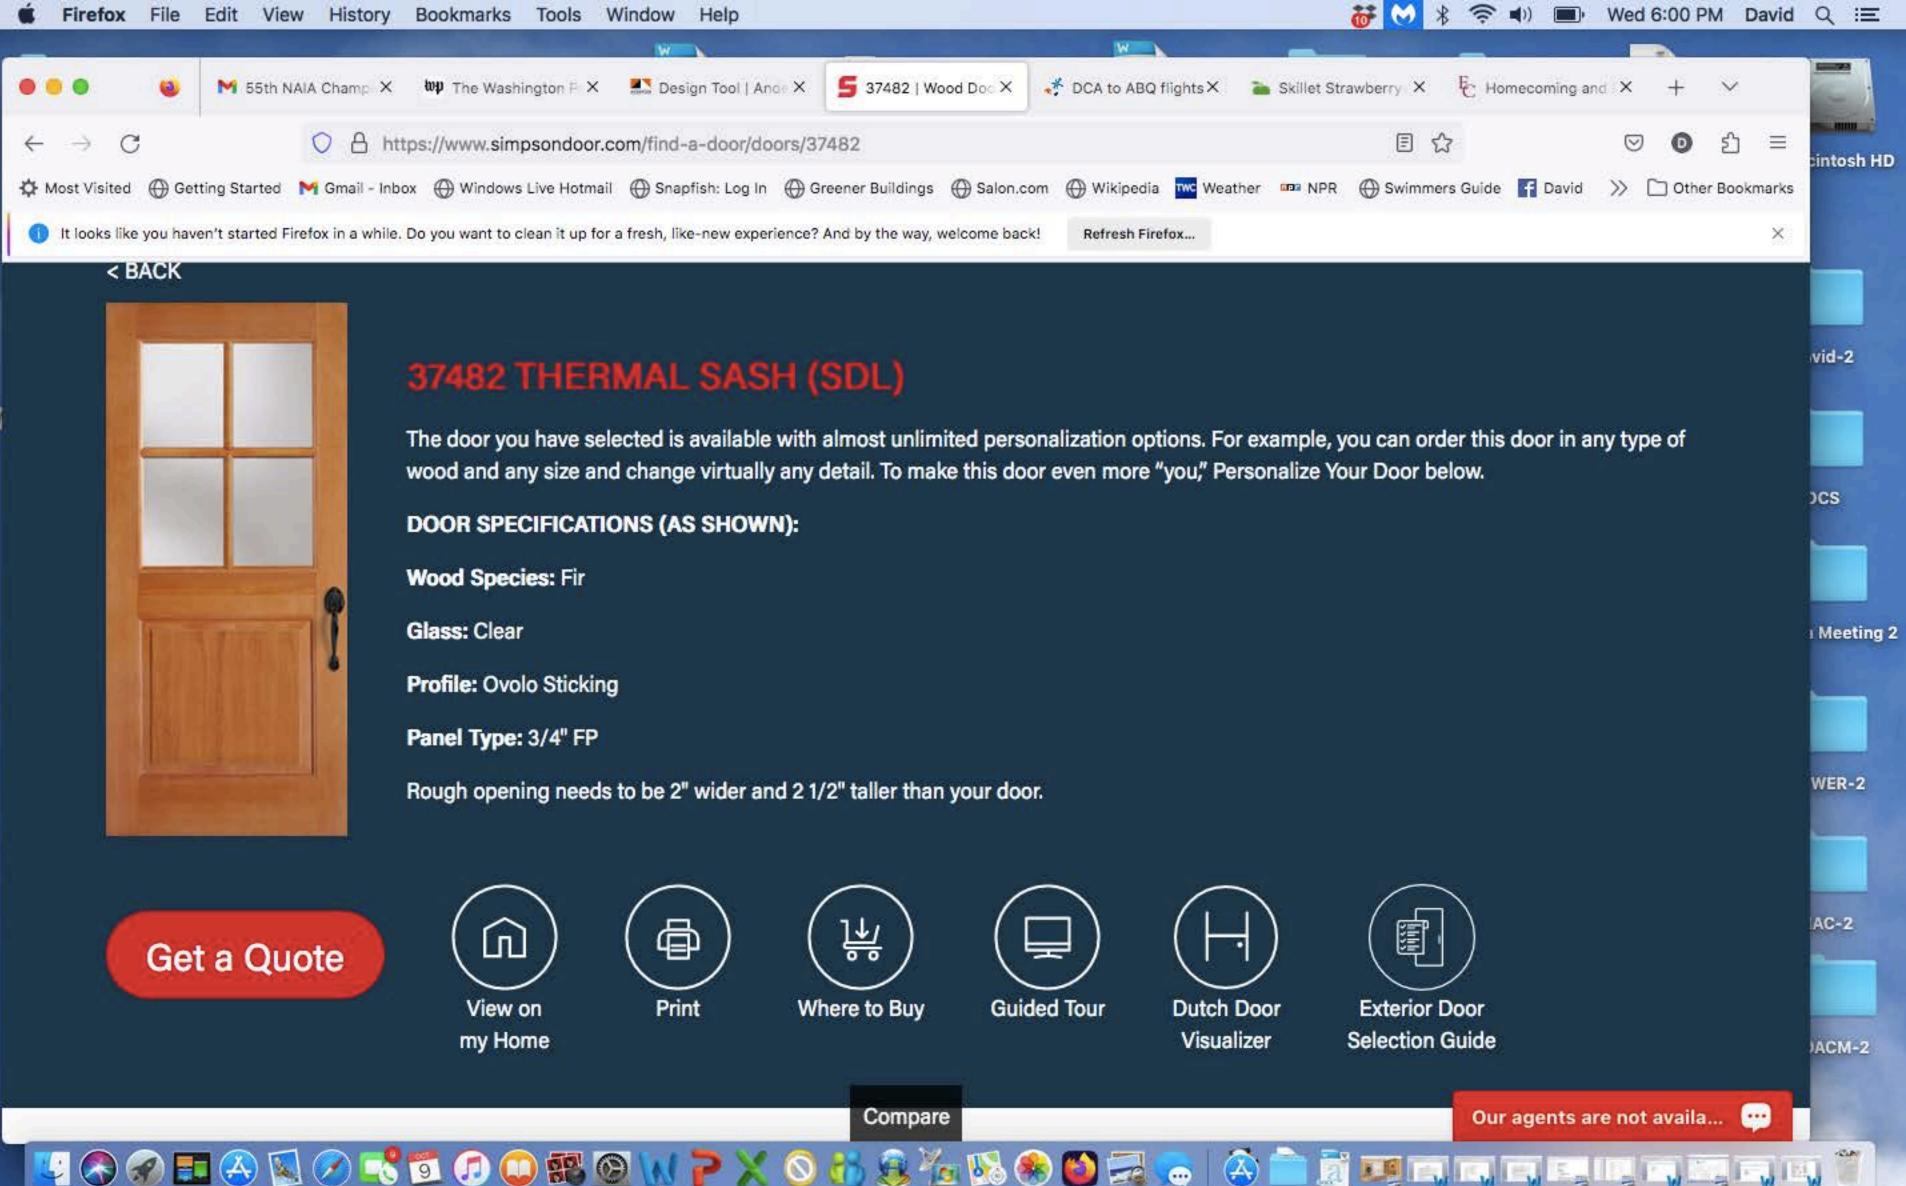

Description of Property: Please describe the building and surrounding environment. Include information on significant structures, landscape features, or other significant features of the property:

Description of Work Proposed: Please give an overview of the work to be undertaken: