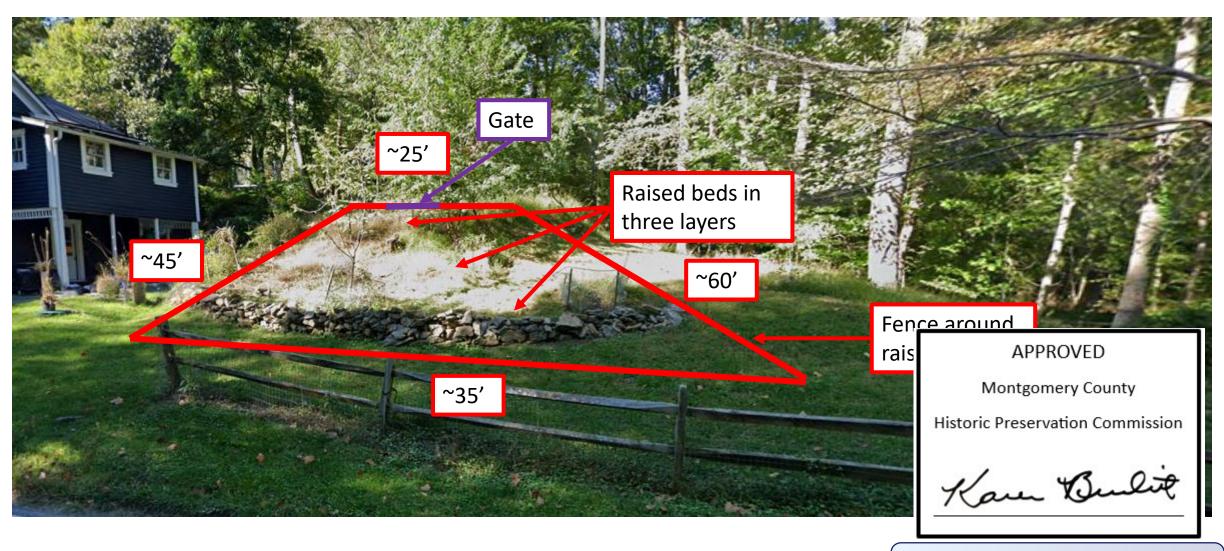

### **Historic Area Work Permit Details**

Work Type CONST

Scope of Work Build a fence around a potential vegetable garden to keep the deer out.