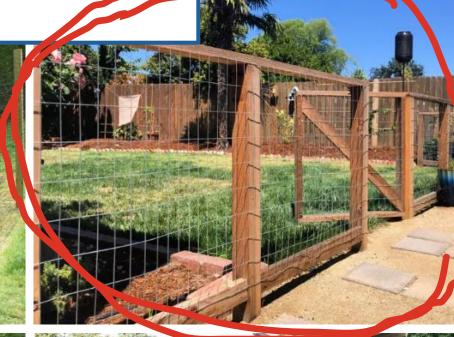

### **Historic Area Work Permit Details**

Work Type CONST

Scope of Work Build a fence around a potential vegetable garden to keep the deer out.