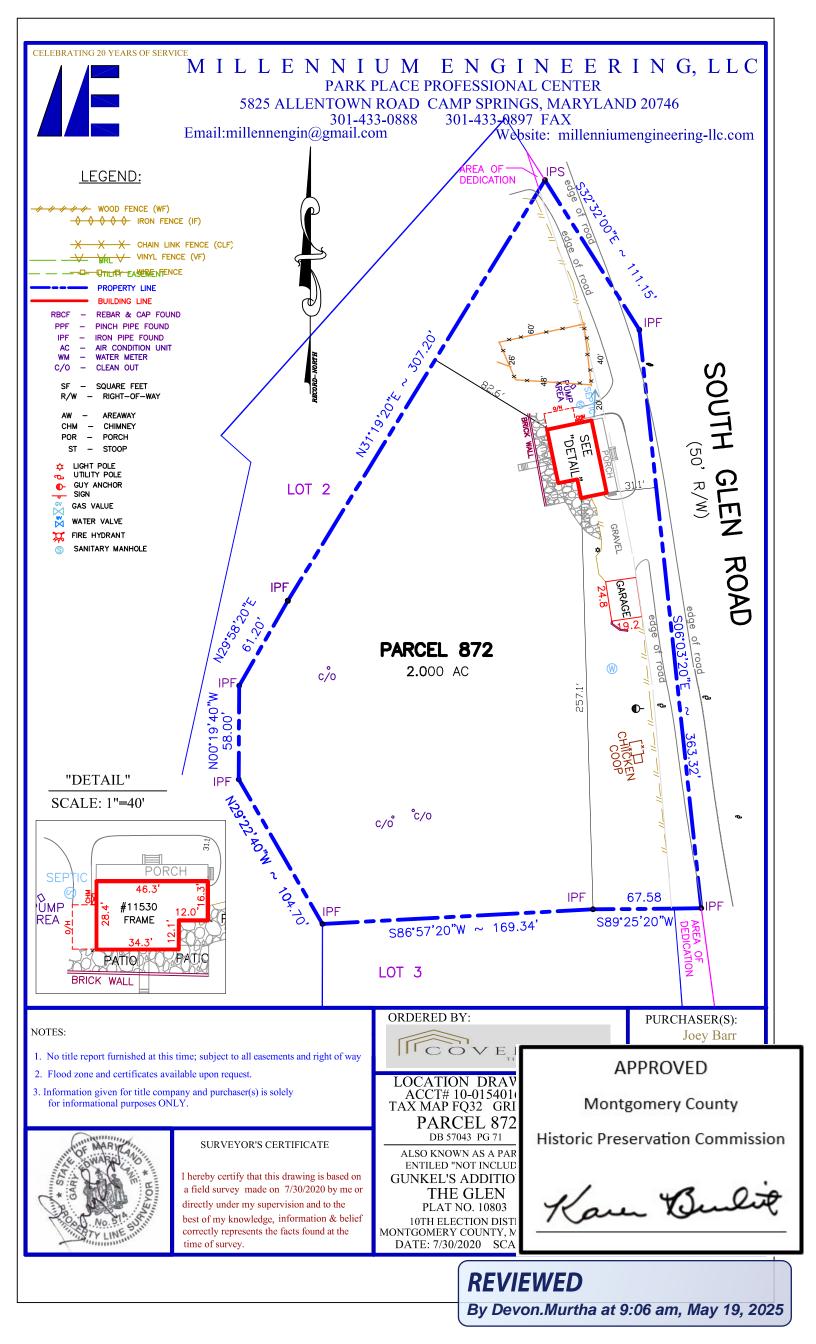

Applicant: Joey Barr

Address: 11530 South Glen Road, Potomac, MD

This HAWP approval is subject to the general condition that the applicant will obtain all other applicable Montgomery County or local government agency permits. After the issuance of these permits, the applicant must contact this Historic Preservation Office if any changes to the approved plan are made. Once work is complete, the applicant will contact Devon Murtha at 301-495-1328 or <a href="mailto:devon.murtha@montgomeryplanning.org">devon.murtha@montgomeryplanning.org</a> to schedule a follow-up site visit.

### **Historic Area Work Permit Details**

Work Type CONST

Scope of Work Build a fence around a potential vegetable garden to keep the deer out.