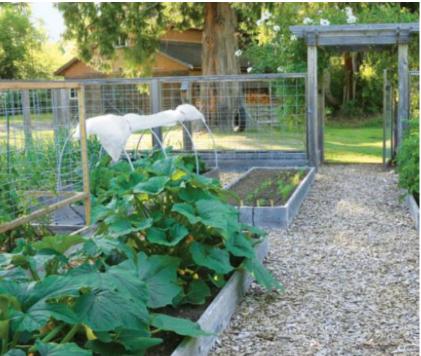

### **Historic Area Work Permit Details**

Work Type CONST

Scope of Work Build a fence around a potential vegetable garden to keep the deer out.