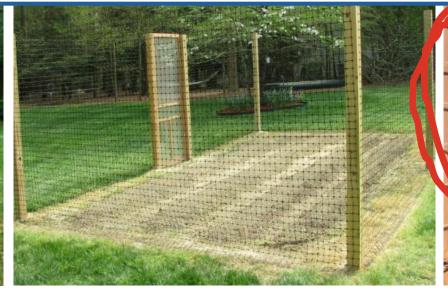

### **Historic Area Work Permit Details**

Work Type CONST

Scope of Work Build a fence around a potential vegetable garden to keep the deer out.