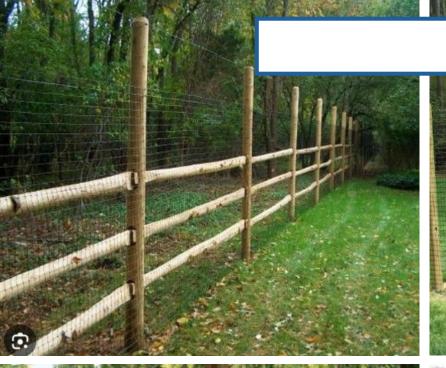

### **Historic Area Work Permit Details**

Work Type CONST

Scope of Work Build a fence around a potential vegetable garden to keep the deer out.