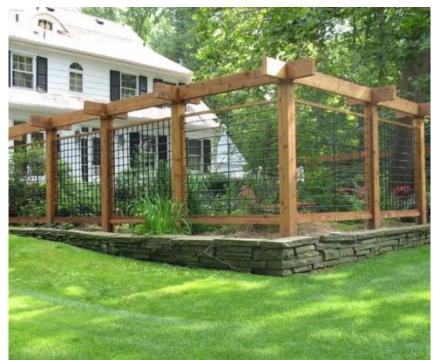

### **Historic Area Work Permit Details**

Work Type CONST

Scope of Work Build a fence around a potential vegetable garden to keep the deer out.