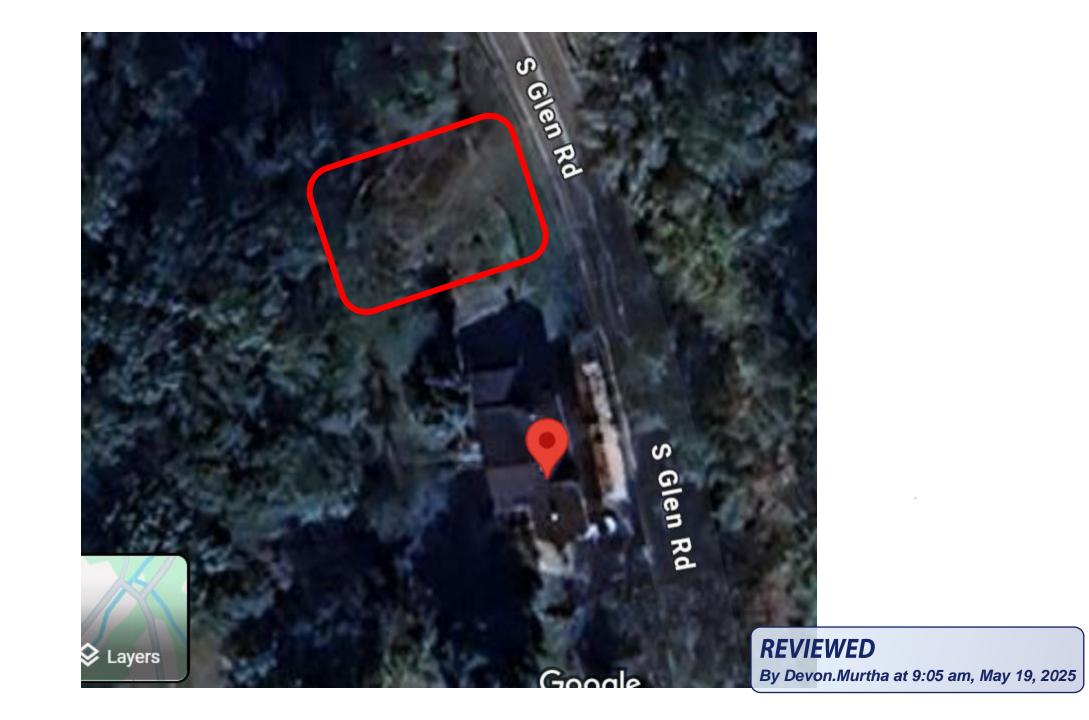

Applicant: Joey Barr

Address: 11530 South Glen Road, Potomac, MD

This HAWP approval is subject to the general condition that the applicant will obtain all other applicable Montgomery County or local government agency permits. After the issuance of these permits, the applicant must contact this Historic Preservation Office if any changes to the approved plan are made. Once work is complete, the applicant will contact Devon Murtha at 301-495-1328 or <a href="mailto:devon.murtha@montgomeryplanning.org">devon.murtha@montgomeryplanning.org</a> to schedule a follow-up site visit.

### **Historic Area Work Permit Details**

Work Type CONST

Scope of Work Build a fence around a potential vegetable garden to keep the deer out.