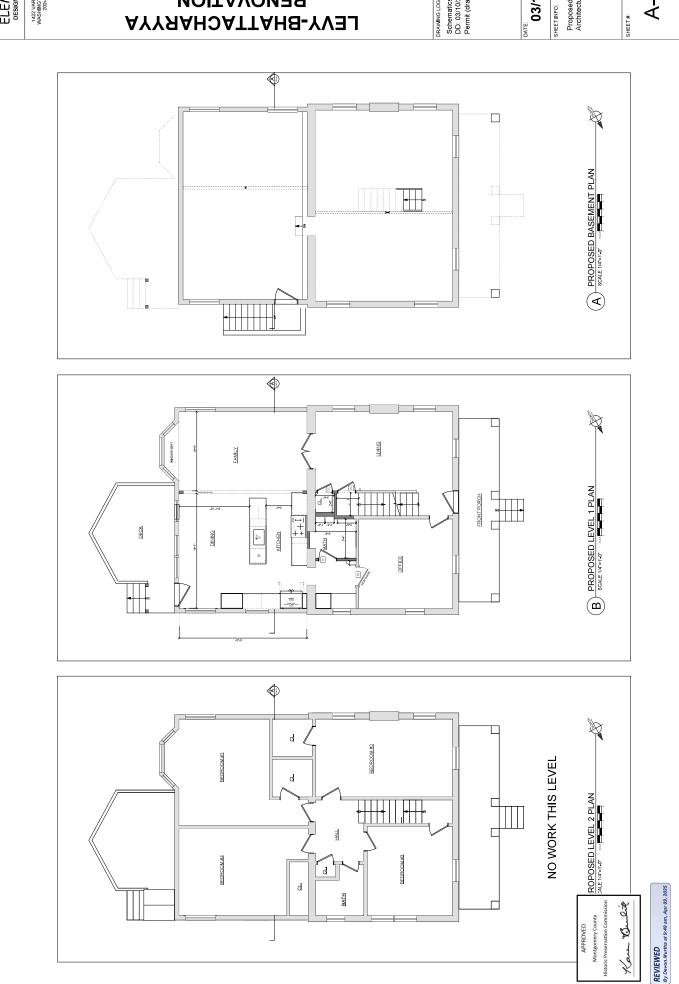

REVIEWED

By Devon.Murtha at 9:48 am, Apr 09, 2025

Montgomery County

APPLICABLE CODES
MARYLAND BULIDING PERFORMANCE STANDARDS (MBPS); 2016 I.C.C.
CODES, + 2017 NATIONAL ELECTRIC CODE (NFPA70)
SEE www.ascourty.org/inspectorsand-permits/bulding-codes INTERIOR RENOVATION LEVEL 1. REMOVE INTERIOR WALLS (LOAD BEARING), RECONFIGURE KITCHEN, RELOCATE EXISTING FULL BATH.

Schematics: 02/23/25 DD: 03/10/25 Permit (draft): 03/16/25 DRAWING LOG:

<sub>рате:</sub> 03/16/25

Demolition Plans SHEET INFO:

D-1.0

ELEMENT DESIGN + BUILD

7129 Maple Ave Takoma Park, MD 20912

**NOITAVON3** 

Schematics: 02/23/25 DD: 03/10/25 Permit (draft): 03/16/25 DRAWING LOG:

DATE: 03/16/25

A-1.0

ELEMENT DESIGN + BUILD

7129 Maple Ave Takoma Park, MD 20912 1422 VARNUM ST N.W. WASHINGTON, DC 20011 202-436-0956 **NOITAVON3** LEVY-BHATTACHARYYA