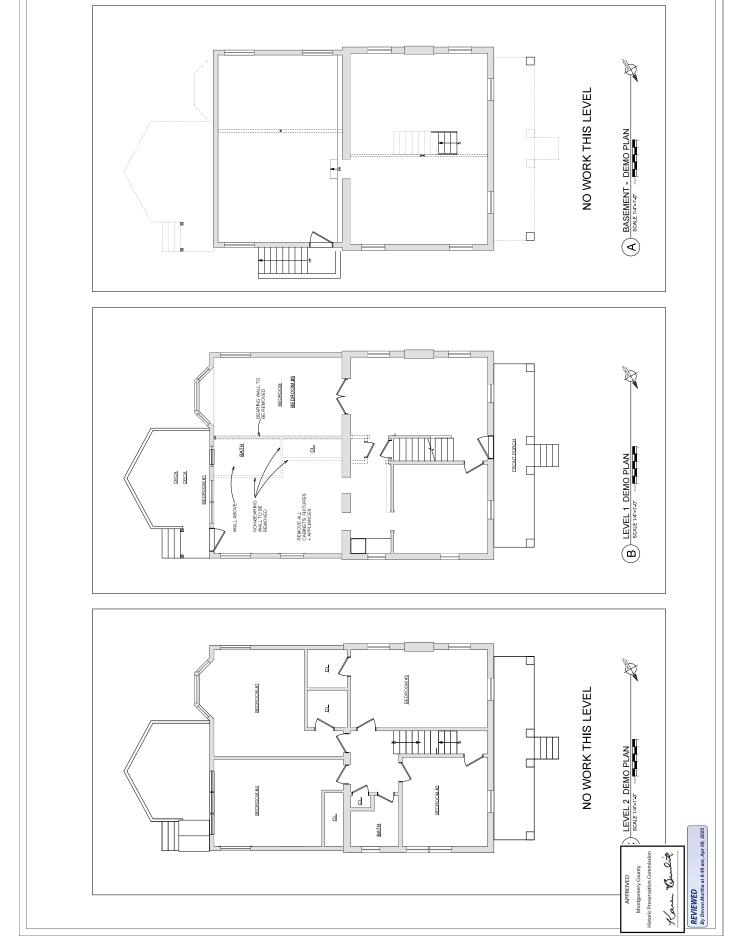

and stamped drawings follow.

Description of Property: Please describe the building and surrounding environment. Include information on significant structures, landscape features, or other significant features of the property:

Building is a 2 story red brick colonial built in 1937, with a rear addition added in 2000.

Description of Work Proposed: Please give an overview of the work to be undertaken:

Installation of one (1) 4" bath vent on north facing exterior, per permit set.

## **REVIEWED**

By Devon.Murtha at 9:49 am, Apr 09, 2025

| Description of Current Condition: | Proposed Work:                              |
|-----------------------------------|---------------------------------------------|
| No exterior bath vent             | Install 4" exterior bath vent on north wall |
|                                   |                                             |
| Work Item 2: <b>N/A</b>           |                                             |
| Description of Current Condition: | Proposed Work:                              |
|                                   |                                             |
| ANAROVED                          |                                             |
| Montgomery County                 | Proposed Work:                              |
| Historic Preservation Commission  |                                             |
| Karen Bulit                       |                                             |
| VIEWED                            |                                             |