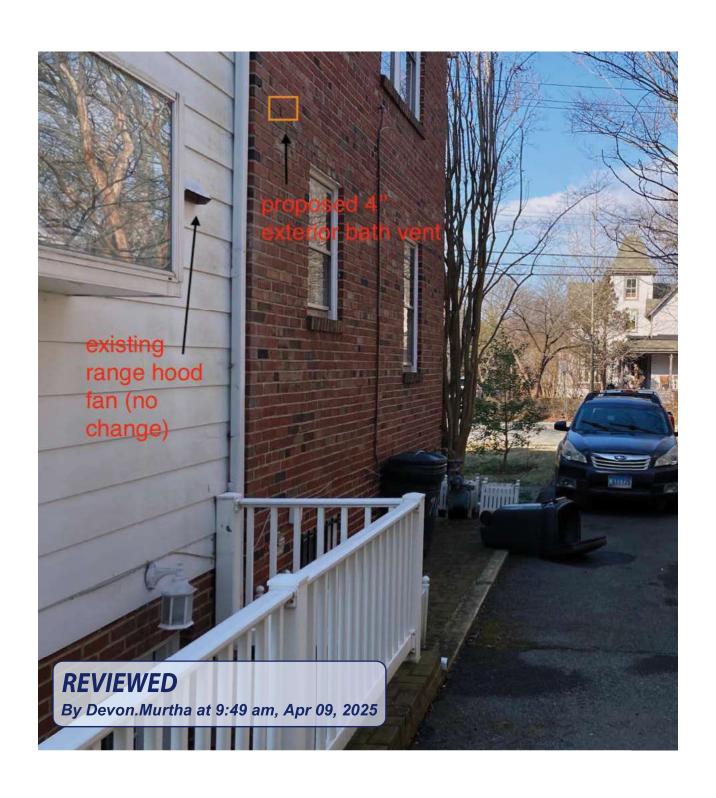

Building is a 2 story red brick colonial built in 1937, with a rear addition added in 2000.

Description of Work Proposed: Please give an overview of the work to be undertaken:

Installation of one (1) 4" bath vent on north facing exterior, per permit set.

## **REVIEWED**

By Devon.Murtha at 9:49 am, Apr 09, 2025

| Description of Current Condition: | Proposed Work:                              |
|-----------------------------------|---------------------------------------------|
| No exterior bath vent             | Install 4" exterior bath vent on north wall |
|                                   |                                             |
| Work Item 2: <b>N/A</b>           |                                             |
| Description of Current Condition: | Proposed Work:                              |
|                                   |                                             |
| ANAROVED                          |                                             |
| Montgomery County                 | Proposed Work:                              |
| Historic Preservation Commission  |                                             |
| Karen Bulit                       |                                             |
| VIEWED                            |                                             |