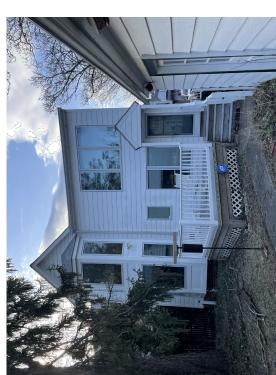

Building is a 2 story red brick colonial built in 1937, with a rear addition added in 2000.

Description of Work Proposed: Please give an overview of the work to be undertaken:

Installation of one (1) 4" bath vent on north facing exterior, per permit set.