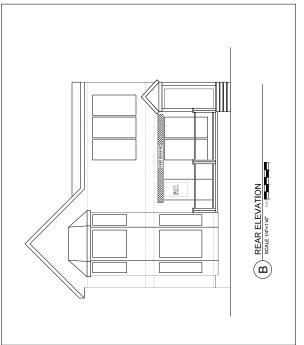

Schematics: 02/23/25 DD: 03/10/25 Permit (draft): 03/16/25 DRAWING LOG:

DATE: 03/16/25

SHEET INFO:

Building Section Exterior Elevation

SHEET#:

A-2.0

ELEMENT DESIGN + BUILD

**NOITAVON3 LEVY-BHATTACHARYYA** 

Building is a 2 story red brick colonial built in 1937, with a rear addition added in 2000.

Description of Work Proposed: Please give an overview of the work to be undertaken:

Installation of one (1) 4" bath vent on north facing exterior, per permit set.