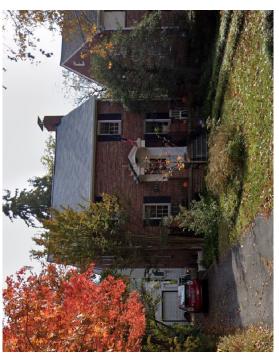

Building is a 2 story red brick colonial built in 1937, with a rear addition added in 2000.

Description of Work Proposed: Please give an overview of the work to be undertaken:

Installation of one (1) 4" bath vent on north facing exterior, per permit set.