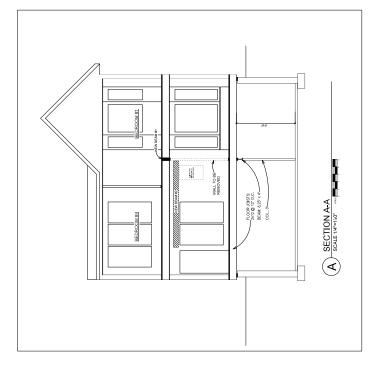

Schematics: 02/23/25 DD: 03/10/25 Permit (draft): 03/16/25 DRAWING LOG:

DATE: 03/16/25

SHEET INFO:

Building Section Exterior Elevation

SHEET#:

A-2.0

ELEMENT DESIGN + BUILD

**NOITAVON3 LEVY-BHATTACHARYYA** 

Building is a 2 story red brick colonial built in 1937, with a rear addition added in 2000.

Description of Work Proposed: Please give an overview of the work to be undertaken:

Installation of one (1) 4" bath vent on north facing exterior, per permit set.