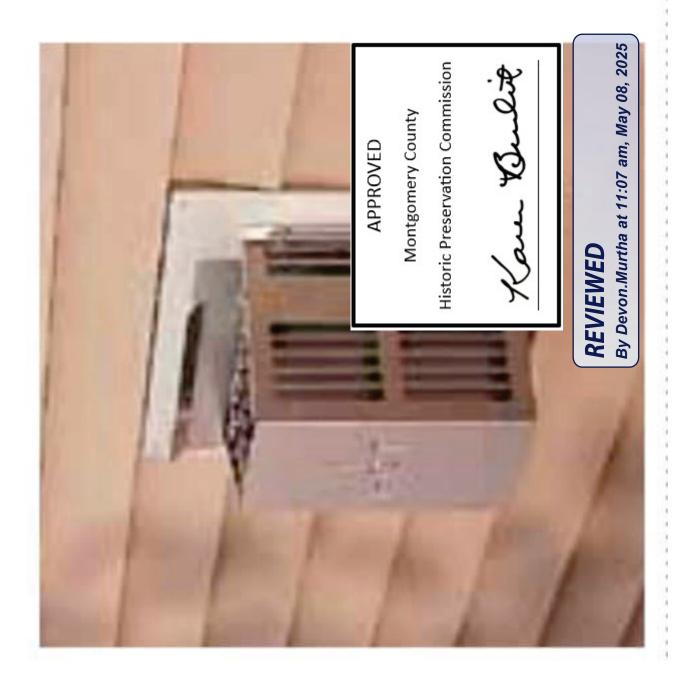

# A. DVP Vent Components Diagrams (continued)

Duck Historic Preservation Commissior Montgomery County APPROVED Lan

REVIEWED
By Devon.Murtha at 11:07 am, May 08, 2025