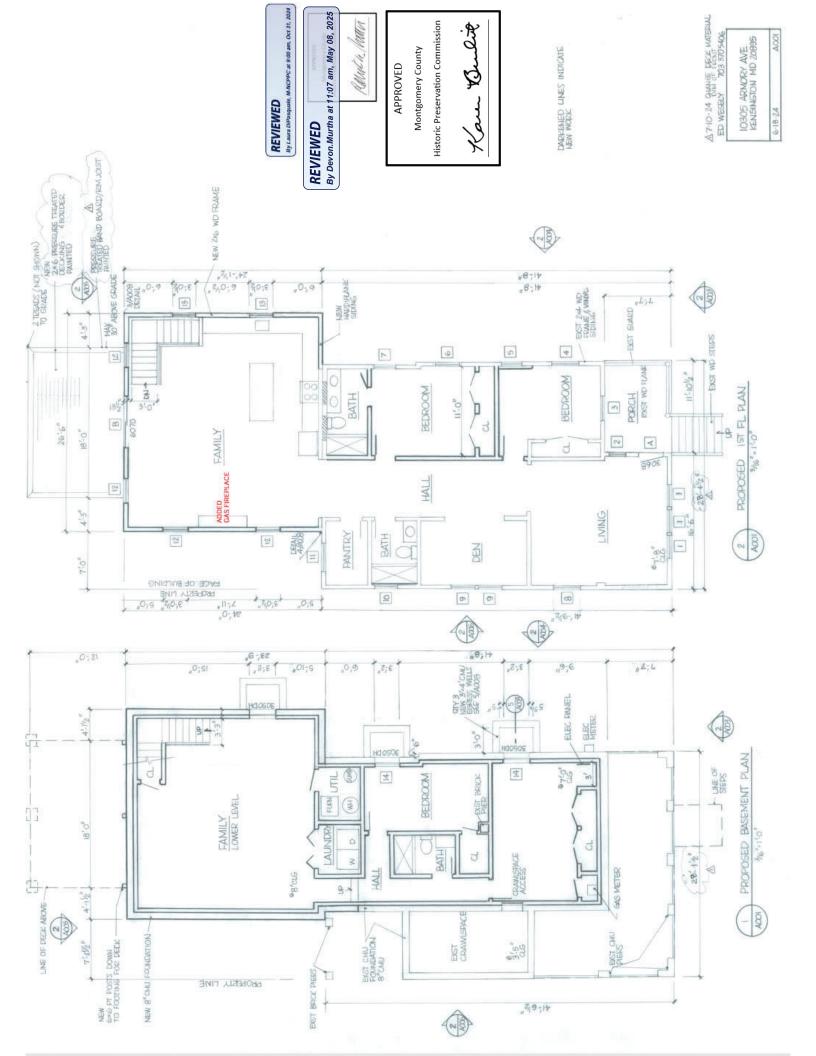

1920 1 STOREY WOOD FRAMED BUNGALOW WITH CMU BASEMENT CURRENTLY UNDER CONSTRUCTION UNDER APPROVED HAWP PERMIT 1076658

Description of Work Proposed: Please give an overview of the work to be undertaken:

GAS FIREPLACE ADDED TO NEW REAR ADDITION REQUIRING EXTERIOR WALL VENT AT NORTH SIDE OF PROPERTY.

# **REVIEWED**

By Devon.Murtha at 11:08 am, May 08, 2025

**APPROVED** 

Montgomery County

Historic Preservation Commission

Kare Bulit

| Work Item 1: NEW EXTERIOR WALL \                      | /ENT FOR GAS FIREPLACE                           |                        |
|-------------------------------------------------------|--------------------------------------------------|------------------------|
| Description of Current Condition:  UNDER CONSTRUCTION | Proposed Work:                                   |                        |
| Work Item 2:                                          |                                                  |                        |
| Description of Current Condition:                     | Proposed Work:                                   |                        |
| Work Item 3:                                          |                                                  |                        |
| Description of Current Condition:                     | Proposed Work:  Montgomery  Historic Preservatio | County<br>n Commission |
|                                                       | REVIEWED  By Devon.Murtha at 11:07               | am. May 08 20:         |