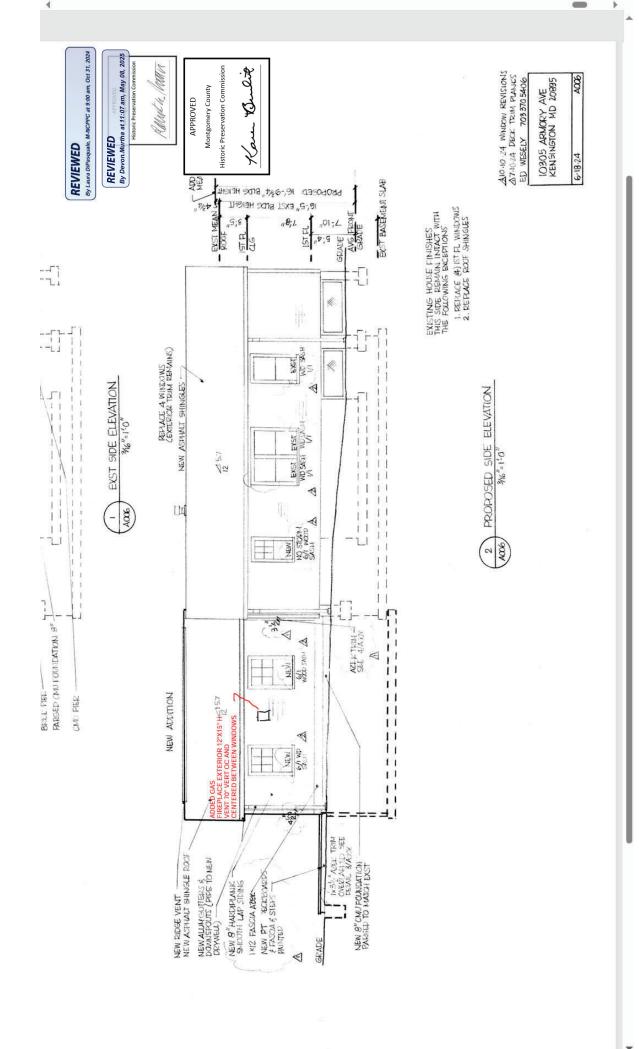

1920 1 STOREY WOOD FRAMED BUNGALOW WITH CMU BASEMENT CURRENTLY UNDER CONSTRUCTION UNDER APPROVED HAWP PERMIT 1076658

Description of Work Proposed: Please give an overview of the work to be undertaken:

GAS FIREPLACE ADDED TO NEW REAR ADDITION REQUIRING EXTERIOR WALL VENT AT NORTH SIDE OF PROPERTY.

# **REVIEWED**

By Devon.Murtha at 11:08 am, May 08, 2025

**APPROVED** 

Montgomery County

Historic Preservation Commission

Kare Bulit

| Work Item 1: NEW EXTERIOR WALL \                      | /ENT FOR GAS FIREPLACE                           |                        |
|-------------------------------------------------------|--------------------------------------------------|------------------------|
| Description of Current Condition:  UNDER CONSTRUCTION | Proposed Work:                                   |                        |
| Work Item 2:                                          |                                                  |                        |
| Description of Current Condition:                     | Proposed Work:                                   |                        |
| Work Item 3:                                          |                                                  |                        |
| Description of Current Condition:                     | Proposed Work:  Montgomery  Historic Preservatio | County<br>n Commission |
|                                                       | REVIEWED  By Devon.Murtha at 11:07               | am. May 08 20:         |