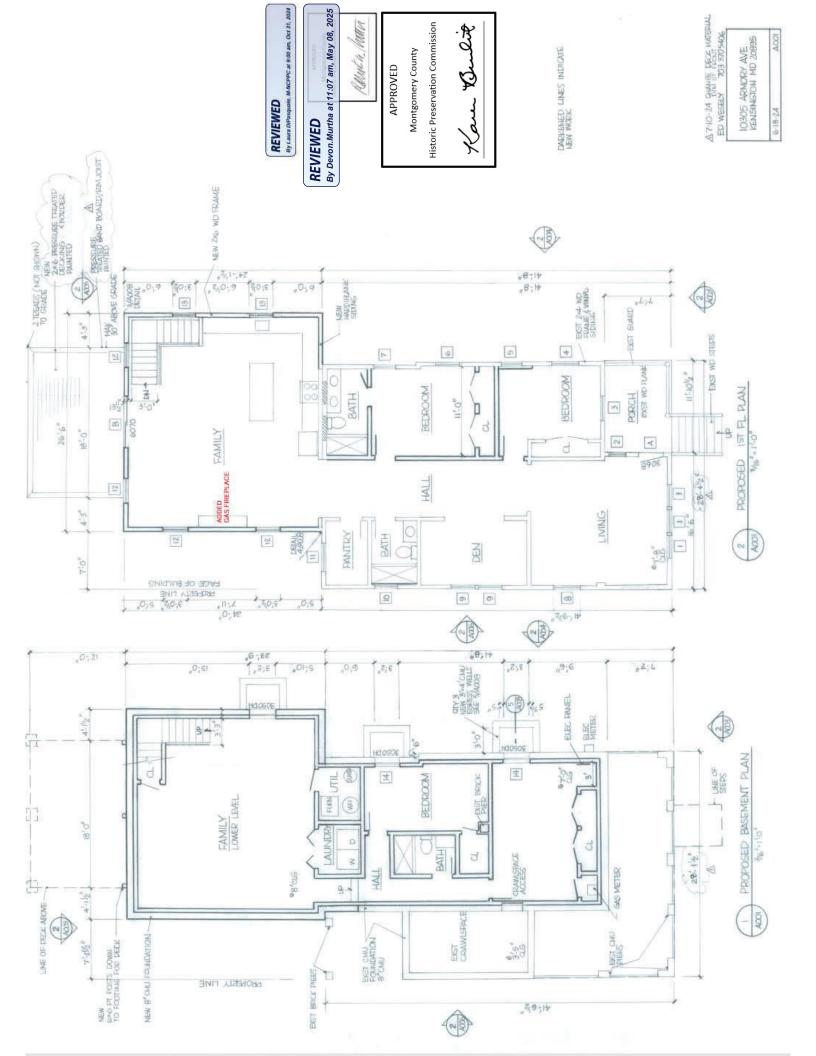

1920 1 STOREY WOOD FRAMED BUNGALOW WITH CMU BASEMENT CURRENTLY UNDER CONSTRUCTION UNDER APPROVED HAWP PERMIT 1076658

Description of Work Proposed: Please give an overview of the work to be undertaken:

GAS FIREPLACE ADDED TO NEW REAR ADDITION REQUIRING EXTERIOR WALL VENT AT NORTH SIDE OF PROPERTY.

# **REVIEWED**

By Devon.Murtha at 11:08 am, May 08, 2025

**APPROVED** 

Montgomery County

Historic Preservation Commission

Kare Bulit

| Work Item 1: NEW EXTERIOR WALL \                      | /ENT FOR GAS FIREPLACE                           |                        |
|-------------------------------------------------------|--------------------------------------------------|------------------------|
| Description of Current Condition:  UNDER CONSTRUCTION | Proposed Work:                                   |                        |
| Work Item 2:                                          |                                                  |                        |
| Description of Current Condition:                     | Proposed Work:                                   |                        |
| Work Item 3:                                          |                                                  |                        |
| Description of Current Condition:                     | Proposed Work:  Montgomery  Historic Preservatio | County<br>n Commission |
|                                                       | REVIEWED  By Devon.Murtha at 11:07               | am. May 08 20:         |