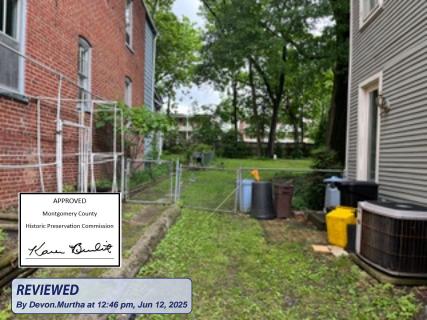

Applicant: Elliot Schwartz

Address: 7103 Cedar Avenue, Takoma Park

This HAWP approval is subject to the general condition that the applicant will obtain all other applicable Montgomery County or local government agency permits. After the issuance of these permits, the applicant must contact this Historic Preservation Office if any changes to the approved plan are made. Once work is complete, the applicant will contact Devon Murtha at 301-495-1328 or <a href="mailto:devon.murtha@montgomeryplanning.org">devon.murtha@montgomeryplanning.org</a> to schedule a follow-up site visit.