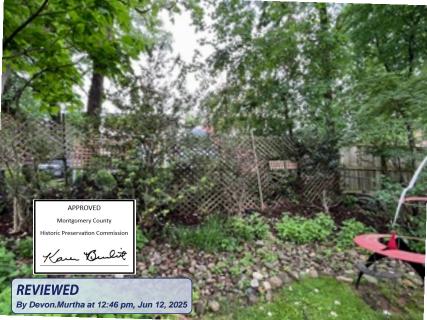

Applicant: Elliot Schwartz

Address: 7103 Cedar Avenue, Takoma Park

This HAWP approval is subject to the general condition that the applicant will obtain all other applicable Montgomery County or local government agency permits. After the issuance of these permits, the applicant must contact this Historic Preservation Office if any changes to the approved plan are made. Once work is complete, the applicant will contact Devon Murtha at 301-495-1328 or <a href="mailto:devon.murtha@montgomeryplanning.org">devon.murtha@montgomeryplanning.org</a> to schedule a follow-up site visit.