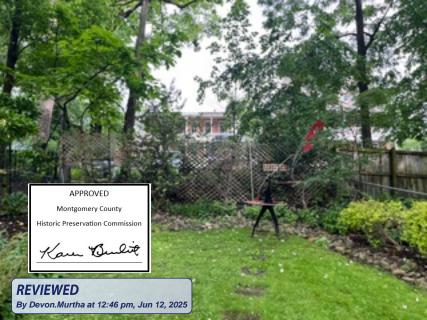

Applicant: Elliot Schwartz

Address: 7103 Cedar Avenue, Takoma Park

This HAWP approval is subject to the general condition that the applicant will obtain all other applicable Montgomery County or local government agency permits. After the issuance of these permits, the applicant must contact this Historic Preservation Office if any changes to the approved plan are made. Once work is complete, the applicant will contact Devon Murtha at 301-495-1328 or <a href="mailto:devon.murtha@montgomeryplanning.org">devon.murtha@montgomeryplanning.org</a> to schedule a follow-up site visit.