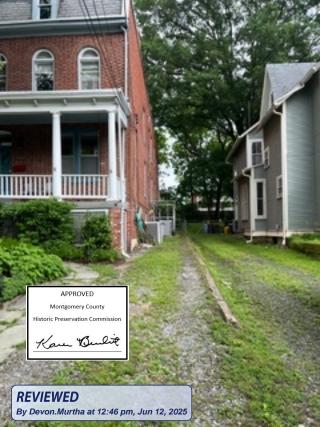

Applicant: Elliot Schwartz

Address: 7103 Cedar Avenue, Takoma Park

This HAWP approval is subject to the general condition that the applicant will obtain all other applicable Montgomery County or local government agency permits. After the issuance of these permits, the applicant must contact this Historic Preservation Office if any changes to the approved plan are made. Once work is complete, the applicant will contact Devon Murtha at 301-495-1328 or <a href="mailto:devon.murtha@montgomeryplanning.org">devon.murtha@montgomeryplanning.org</a> to schedule a follow-up site visit.