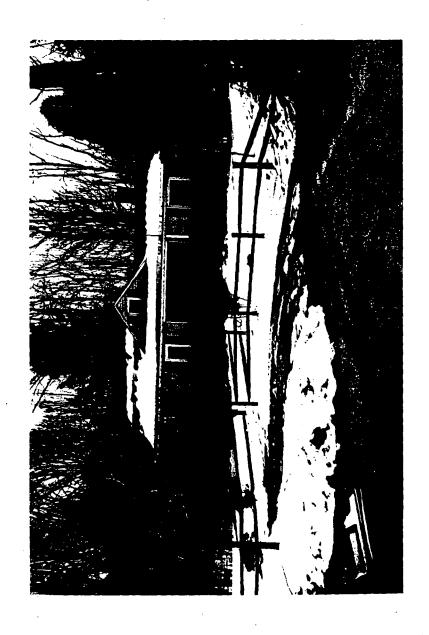

### 1. WRITTEN DESCRIPTION OF PROJECT

a. Description of existing structure(s) and environmental setting, including their historical features and significance:

| This is a 1946 | frame constructed rambler with aluminum siding situated on a |
|----------------|--------------------------------------------------------------|
| 1.3 acre lot.  | It is set back 100 yards from Market Street at the end of    |
| South Street.  | It is not considered an historic structure.                  |
|                |                                                              |
|                |                                                              |
|                |                                                              |
|                |                                                              |
|                |                                                              |

b. General description of project and its impact on the historic resource(s), the environmental setting, and, where applicable, the historic district:

| North Side (Front): Replace existing 4'4" x 4' double hung window with a 6' x 4'   |
|------------------------------------------------------------------------------------|
| casement bow window.                                                               |
| South Side (Back): Replace sliding glass door and add 1' x 6' casement windows to  |
| either side and a 6' x 3' circle top window above door.                            |
| East Side (Side): Replace damaged existing 4' x 8' picture/double hung combination |
| window with 8' x 5' picture/casement combination window.                           |
| West Side (Side): Add three 2' x 6' casement windows.                              |
|                                                                                    |
|                                                                                    |
|                                                                                    |