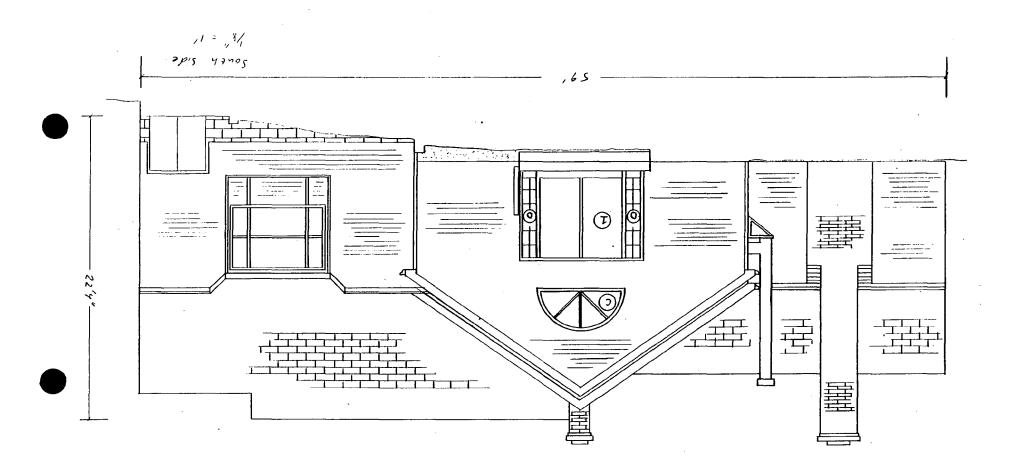

The applicants would like to alter openings on all four facades, as shown in the accompanying plans. 1) On the north (front) elevation, a casement bay window would replace a double hung window. 2) At the rear (south), a sliding glass door would be replaced, and side casements and a half-circle window would be installed. 3) On the left (east) side, a 4' x 8' window unit would be replaced with a similar one of slightly larger dimension. 4) On the right (west) side, a small casement would be replaced with three narrow and long casement windows.

b. General description of project and its impact on the historic resource(s), the environmental setting, and, where applicable, the historic district:

| North Side (Front): Replace existing 4'4" x 4' double hung window with a 6' x 4'   |
|------------------------------------------------------------------------------------|
| casement bow window.                                                               |
| South Side (Back): Replace sliding glass door and add 1' x 6' casement windows to  |
| either side and a 6' x 3' circle top window above door.                            |
| East Side (Side): Replace damaged existing 4' x 8' picture/double hung combination |
| window with 8' x 5' picture/casement combination window.                           |
| West Side (Side): Add three 2' x 6' casement windows.                              |
|                                                                                    |
|                                                                                    |
|                                                                                    |