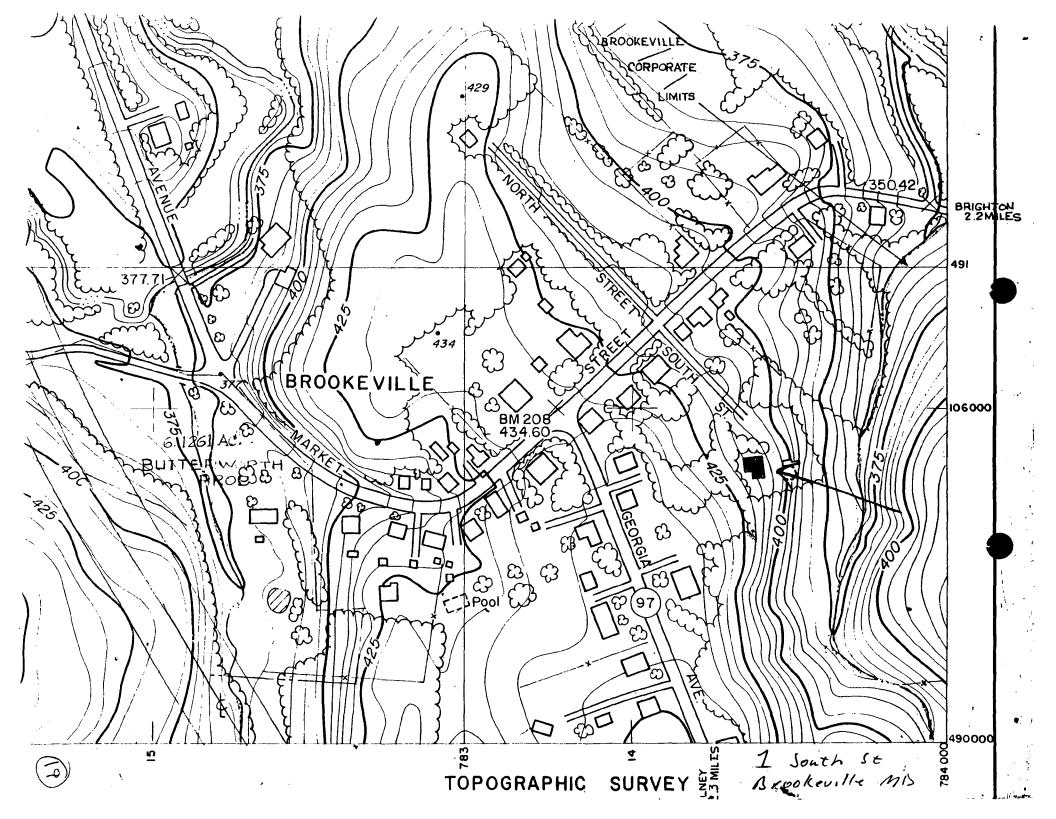

### 1. WRITTEN DESCRIPTION OF PROJECT

a. Description of existing structure(s) and environmental setting, including their historical features and significance:

| This is a 1946 | frame constructed rambler with aluminum siding situated on a |
|----------------|--------------------------------------------------------------|
| 1.3 acre lot.  | It is set back 100 yards from Market Street at the end of    |
| South Street.  | It is not considered an historic structure.                  |
|                |                                                              |
|                |                                                              |
|                |                                                              |
|                |                                                              |
|                |                                                              |

### 3. Project Plan:

Site and environmental setting, drawn to scale (staff will advise on area required). Plan to include:

- a. the scale, north arrow, and date;
- b. dimensions and heights of all existing and proposed structures;
- c. brief description and age of all structures (e.g., 2 story, frame house c.1900);
- d. grading at no less than 5' contours (contour maps can be obtained from the Maryland-National Capital Park and Planning Commission, 8787 Georgia Avenue, Silver Spring; telephone 495-4610); and
- e. site features such as walks, drives, fences, ponds, streams, trash dumpsters, mechanical equipment, and landscaping.
- 4. <u>Tree Survey</u>: If applicable, tree survey indicating location, caliper and species of all trees within project area which are 6" in caliper or larger (including those to be removed).