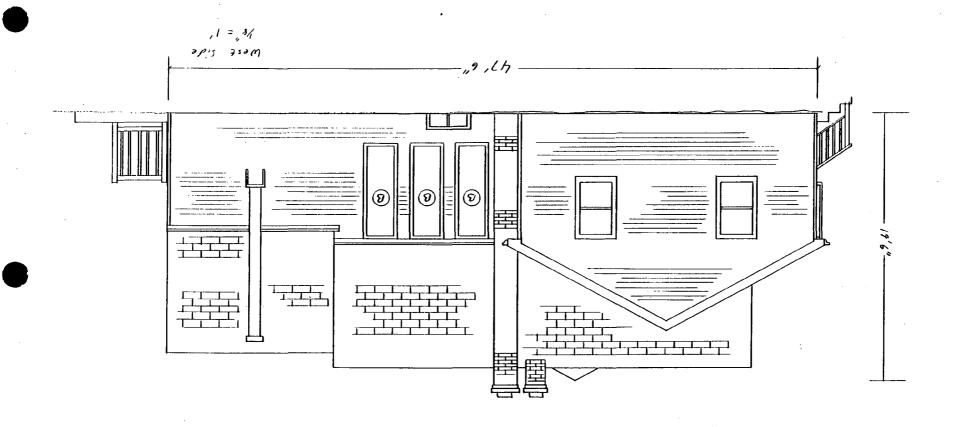

The applicants would like to alter openings on all four facades, as shown in the accompanying plans. 1) On the north (front) elevation, a casement bay window would replace a double hung window. 2) At the rear (south), a sliding glass door would be replaced, and side casements and a half-circle window would be installed. 3) On the left (east) side, a 4' x 8' window unit would be replaced with a similar one of slightly larger dimension. 4) On the right (west) side, a small casement would be replaced with three narrow and long casement windows.

b. General description of project and its impact on the historic resource(s), the environmental setting, and, where applicable, the historic district:

| North Side (Front): Replace existing 4'4" x 4' double hung window with a 6' x 4'   |
|------------------------------------------------------------------------------------|
| casement bow window.                                                               |
| South Side (Back): Replace sliding glass door and add 1' x 6' casement windows to  |
| either side and a 6' x 3' circle top window above door.                            |
| East Side (Side): Replace damaged existing 4' x 8' picture/double hung combination |
| window with 8' x 5' picture/casement combination window.                           |
| West Side (Side): Add three 2' x 6' casement windows.                              |
|                                                                                    |
|                                                                                    |
|                                                                                    |