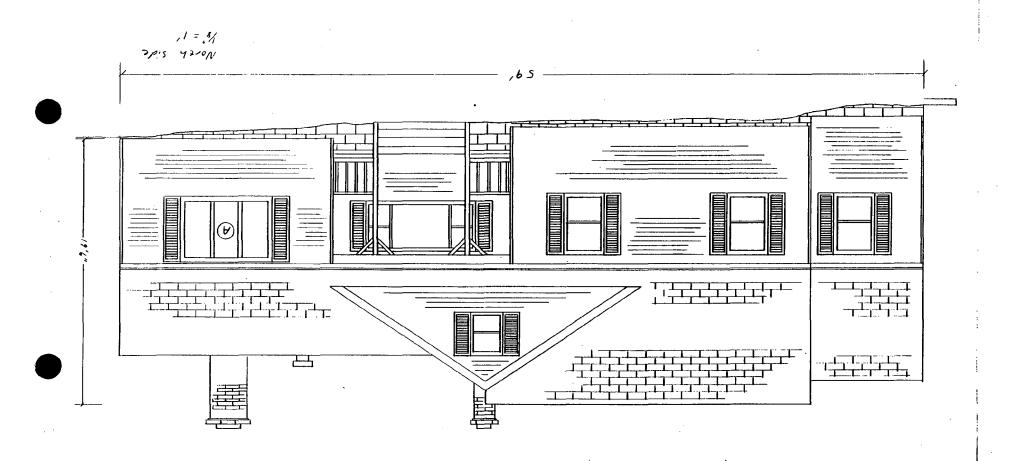

The applicants would like to alter openings on all four facades, as shown in the accompanying plans. 1) On the north (front) elevation, a casement bay window would replace a double hung window. 2) At the rear (south), a sliding glass door would be replaced, and side casements and a half-circle window would be installed. 3) On the left (east) side, a 4' x 8' window unit would be replaced with a similar one of slightly larger dimension. 4) On the right (west) side, a small casement would be replaced with three narrow and long casement windows.

b. General description of project and its impact on the historic resource(s), the environmental setting, and, where applicable, the historic district:

| North Side (Front): Replace existing 4'4" x 4' double hung window with a 6' x 4'   |
|------------------------------------------------------------------------------------|
| casement bow window.                                                               |
| South Side (Back): Replace sliding glass door and add 1' x 6' casement windows to  |
| either side and a 6' x 3' circle top window above door.                            |
| East Side (Side): Replace damaged existing 4' x 8' picture/double hung combination |
| window with 8' x 5' picture/casement combination window.                           |
| West Side (Side): Add three 2' x 6' casement windows.                              |
|                                                                                    |
|                                                                                    |
|                                                                                    |