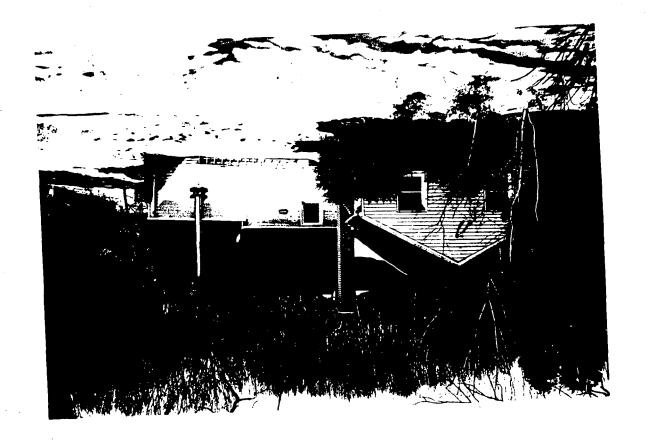

Applicant: D. de Wall/I. Stratton Staff: Nancy Witherell

PROPOSAL: Fenestration alterations RECOMMEND: Approve

The house in question is listed in the <u>Master Plan</u> amendment for the Brookeville Historic District as a secondary contributing resource built by 1930. The applicants state the house dates from 1946. It is a one-story, ranch-style house clad with aluminum siding, and is set back on South Street, behind the historic buildings fronting on High Street and Market Street.

The applicants would like to alter openings on all four facades, as shown in the accompanying plans. 1) On the north (front) elevation, a casement bay window would replace a double hung window. 2) At the rear (south), a sliding glass door would be replaced, and side casements and a half-circle window would be installed. 3) On the left (east) side, a 4' x 8' window unit would be replaced with a similar one of slightly larger dimension. 4) On the right (west) side, a small casement would be replaced with three narrow and long casement windows.

### 1. WRITTEN DESCRIPTION OF PROJECT

a. Description of existing structure(s) and environmental setting, including their historical features and significance:

| This is a 1946 | frame constructed rambler with aluminum siding situated on a |
|----------------|--------------------------------------------------------------|
| 1.3 acre lot.  | It is set back 100 yards from Market Street at the end of    |
| South Street.  | It is not considered an historic structure.                  |
|                |                                                              |
|                |                                                              |
|                |                                                              |
|                |                                                              |
|                |                                                              |

b. General description of project and its impact on the historic resource(s), the environmental setting, and, where applicable, the historic district:

| North Side (Front): Replace existing 4'4" x 4' double hung window with a 6' x 4'   |
|------------------------------------------------------------------------------------|
| casement bow window.                                                               |
| South Side (Back): Replace sliding glass door and add 1' x 6' casement windows to  |
| either side and a 6' x 3' circle top window above door.                            |
| East Side (Side): Replace damaged existing 4' x 8' picture/double hung combination |
| window with 8' x 5' picture/casement combination window.                           |
| West Side (Side): Add three 2' x 6' casement windows.                              |
|                                                                                    |
|                                                                                    |
|                                                                                    |