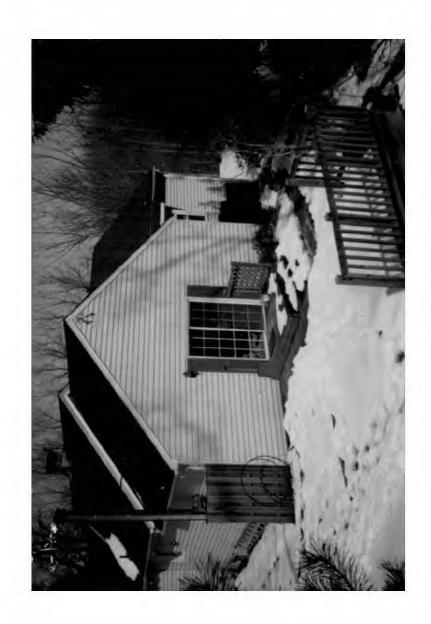

The applicants would like to alter openings on all four facades, as shown in the accompanying plans. 1) On the north (front) elevation, a casement bay window would replace a double hung window. 2) At the rear (south), a sliding glass door would be replaced, and side casements and a half-circle window would be installed. 3) On the left (east) side, a 4' x 8' window unit would be replaced with a similar one of slightly larger dimension. 4) On the right (west) side, a small casement would be replaced with three narrow and long casement windows.

b. General description of project and its impact on the historic resource(s), the environmental setting, and, where applicable, the historic district:

| North Side (Front): Replace existing 4'4" x 4' double hung window with a 6' x 4'   |
|------------------------------------------------------------------------------------|
| casement bow window.                                                               |
| South Side (Back): Replace sliding glass door and add 1' x 6' casement windows to  |
| either side and a 6' x 3' circle top window above door.                            |
| East Side (Side): Replace damaged existing 4' x 8' picture/double hung combination |
| window with 8' x 5' picture/casement combination window.                           |
| West Side (Side): Add three 2' x 6' casement windows.                              |
|                                                                                    |
|                                                                                    |
|                                                                                    |