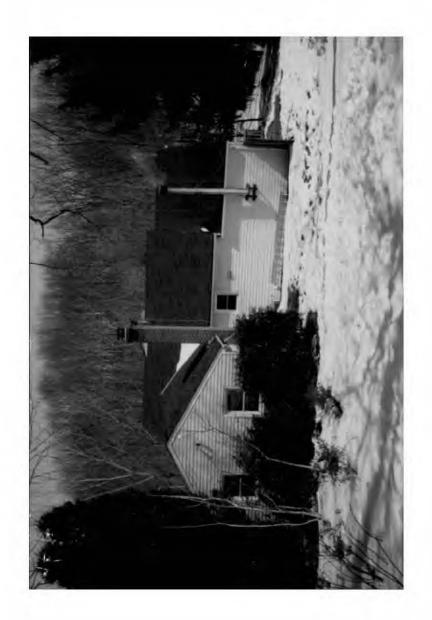

Applicant: D. de Wall/I. Stratton Staff: Nancy Witherell

PROPOSAL: Fenestration alterations RECOMMEND: Approve

The house in question is listed in the <u>Master Plan</u> amendment for the Brookeville Historic District as a secondary contributing resource built by 1930. The applicants state the house dates from 1946. It is a one-story, ranch-style house clad with aluminum siding, and is set back on South Street, behind the historic buildings fronting on High Street and Market Street.

The applicants would like to alter openings on all four facades, as shown in the accompanying plans. 1) On the north (front) elevation, a casement bay window would replace a double hung window. 2) At the rear (south), a sliding glass door would be replaced, and side casements and a half-circle window would be installed. 3) On the left (east) side, a 4' x 8' window unit would be replaced with a similar one of slightly larger dimension. 4) On the right (west) side, a small casement would be replaced with three narrow and long casement windows.

### 1. WRITTEN DESCRIPTION OF PROJECT

a. Description of existing structure(s) and environmental setting, including their historical features and significance:

| This is a 1946 | frame constructed rambler with aluminum siding situated on a |
|----------------|--------------------------------------------------------------|
| 1.3 acre lot.  | It is set back 100 yards from Market Street at the end of    |
| South Street.  | It is not considered an historic structure.                  |
|                |                                                              |
|                |                                                              |
|                |                                                              |
|                |                                                              |
|                |                                                              |

b. General description of project and its impact on the historic resource(s), the environmental setting, and, where applicable, the historic district:

| North Side (Front): Replace existing 4'4" x 4' double hung window with a 6' x 4'   |
|------------------------------------------------------------------------------------|
| casement bow window.                                                               |
| South Side (Back): Replace sliding glass door and add 1' x 6' casement windows to  |
| either side and a 6' x 3' circle top window above door.                            |
| East Side (Side): Replace damaged existing 4' x 8' picture/double hung combination |
| window with 8' x 5' picture/casement combination window.                           |
| West Side (Side): Add three 2' x 6' casement windows.                              |
|                                                                                    |
|                                                                                    |
|                                                                                    |