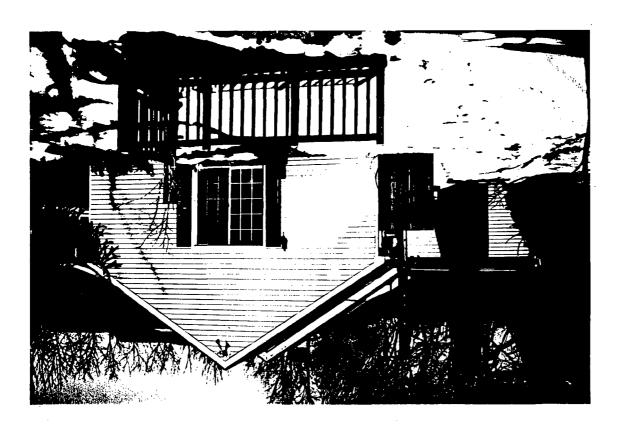

b. General description of project and its impact on the historic resource(s), the environmental setting, and, where applicable, the historic district:

| North Side (Front): Replace existing 4'4" x 4' double hung window with a 6' x 4'   |
|------------------------------------------------------------------------------------|
| casement bow window.                                                               |
| South Side (Back): Replace sliding glass door and add 1' x 6' casement windows to  |
| either side and a 6' x 3' circle top window above door.                            |
| East Side (Side): Replace damaged existing 4' x 8' picture/double hung combination |
| window with 8' x 5' picture/casement combination window.                           |
| West Side (Side): Add three 2' x 6' casement windows.                              |
|                                                                                    |
|                                                                                    |
|                                                                                    |