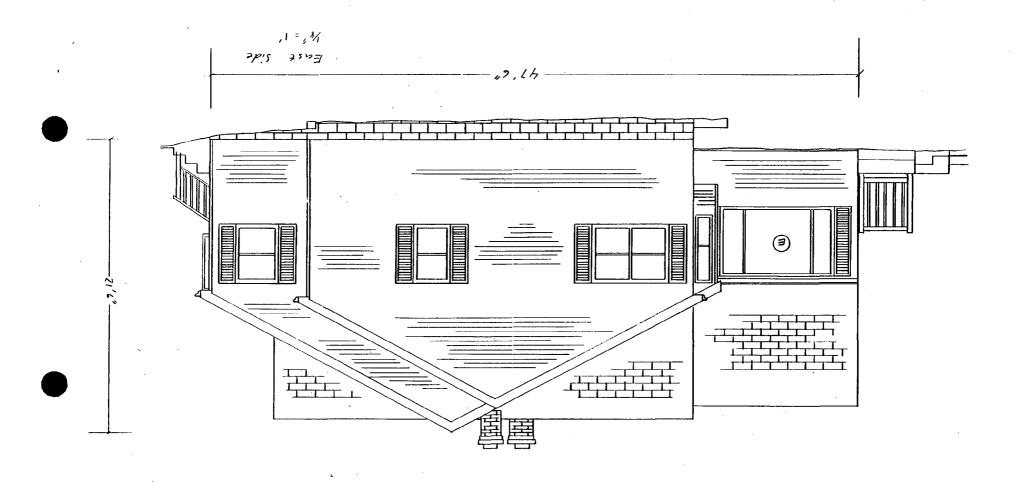

The applicants would like to alter openings on all four facades, as shown in the accompanying plans. 1) On the north (front) elevation, a casement bay window would replace a double hung window. 2) At the rear (south), a sliding glass door would be replaced, and side casements and a half-circle window would be installed. 3) On the left (east) side, a 4' x 8' window unit would be replaced with a similar one of slightly larger dimension. 4) On the right (west) side, a small casement would be replaced with three narrow and long casement windows.

b. General description of project and its impact on the historic resource(s), the environmental setting, and, where applicable, the historic district:

| North Side (Front): Replace existing 4'4" x 4' double hung window with a 6' x 4'   |
|------------------------------------------------------------------------------------|
| casement bow window.                                                               |
| South Side (Back): Replace sliding glass door and add 1' x 6' casement windows to  |
| either side and a 6' x 3' circle top window above door.                            |
| East Side (Side): Replace damaged existing 4' x 8' picture/double hung combination |
| window with 8' x 5' picture/casement combination window.                           |
| West Side (Side): Add three 2' x 6' casement windows.                              |
|                                                                                    |
|                                                                                    |
|                                                                                    |