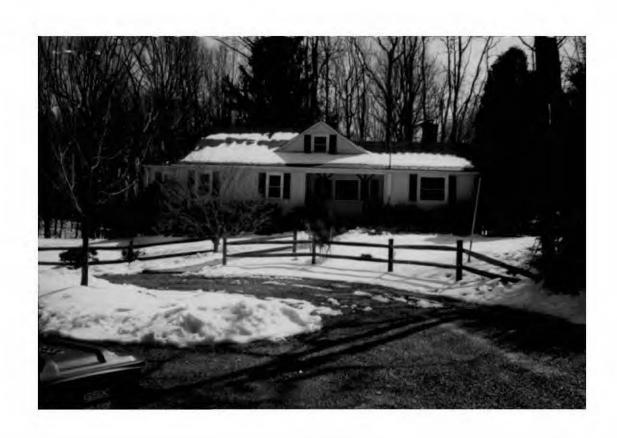

Applicant: D. de Wall/I. Stratton Staff: Nancy Witherell

PROPOSAL: Fenestration alterations RECOMMEND: Approve

The house in question is listed in the <u>Master Plan</u> amendment for the Brookeville Historic District as a secondary contributing resource built by 1930. The applicants state the house dates from 1946. It is a one-story, ranch-style house clad with aluminum siding, and is set back on South Street, behind the historic buildings fronting on High Street and Market Street.

The applicants would like to alter openings on all four facades, as shown in the accompanying plans. 1) On the north (front) elevation, a casement bay window would replace a double hung window. 2) At the rear (south), a sliding glass door would be replaced, and side casements and a half-circle window would be installed. 3) On the left (east) side, a 4' x 8' window unit would be replaced with a similar one of slightly larger dimension. 4) On the right (west) side, a small casement would be replaced with three narrow and long casement windows.

### 1. WRITTEN DESCRIPTION OF PROJECT

a. Description of existing structure(s) and environmental setting, including their historical features and significance:

| This is a 1946 | frame constructed rambler with aluminum siding situated on a |
|----------------|--------------------------------------------------------------|
| 1.3 acre lot.  | It is set back 100 yards from Market Street at the end of    |
| South Street.  | It is not considered an historic structure.                  |
|                |                                                              |
|                |                                                              |
|                |                                                              |
|                |                                                              |
|                |                                                              |