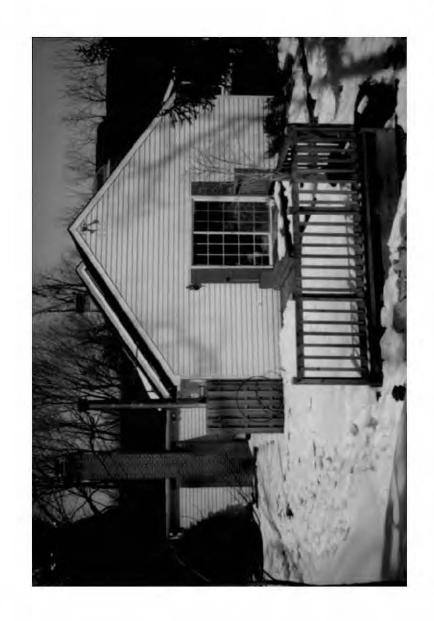

The applicants would like to alter openings on all four facades, as shown in the accompanying plans. 1) On the north (front) elevation, a casement bay window would replace a double hung window. 2) At the rear (south), a sliding glass door would be replaced, and side casements and a half-circle window would be installed. 3) On the left (east) side, a 4' x 8' window unit would be replaced with a similar one of slightly larger dimension. 4) On the right (west) side, a small casement would be replaced with three narrow and long casement windows.

b. General description of project and its impact on the historic resource(s), the environmental setting, and, where applicable, the historic district:

| North Side (Front): Replace existing 4'4" x 4' double hung window with a 6' x 4'   |
|------------------------------------------------------------------------------------|
| casement bow window.                                                               |
| South Side (Back): Replace sliding glass door and add 1' x 6' casement windows to  |
| either side and a 6' x 3' circle top window above door.                            |
| East Side (Side): Replace damaged existing 4' x 8' picture/double hung combination |
| window with 8' x 5' picture/casement combination window.                           |
| West Side (Side): Add three 2' x 6' casement windows.                              |
|                                                                                    |
|                                                                                    |
|                                                                                    |