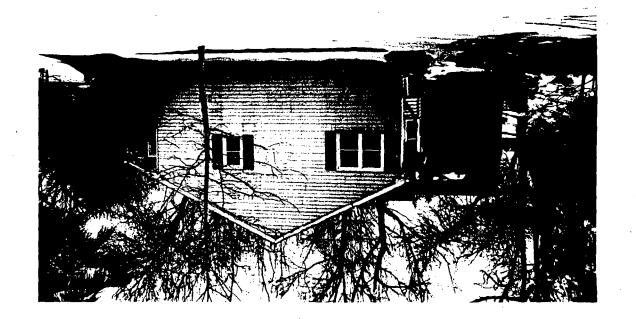

Applicant: D. de Wall/I. Stratton Staff: Nancy Witherell

PROPOSAL: Fenestration alterations RECOMMEND: Approve

The house in question is listed in the <u>Master Plan</u> amendment for the Brookeville Historic District as a secondary contributing resource built by 1930. The applicants state the house dates from 1946. It is a one-story, ranch-style house clad with aluminum siding, and is set back on South Street, behind the historic buildings fronting on High Street and Market Street.

### 1. WRITTEN DESCRIPTION OF PROJECT

a. Description of existing structure(s) and environmental setting, including their historical features and significance:

| This is a 1946 | frame constructed rambler with aluminum siding situated on a |
|----------------|--------------------------------------------------------------|
| 1.3 acre lot.  | It is set back 100 yards from Market Street at the end of    |
| South Street.  | It is not considered an historic structure.                  |
|                |                                                              |
|                |                                                              |
|                |                                                              |
|                |                                                              |
|                |                                                              |