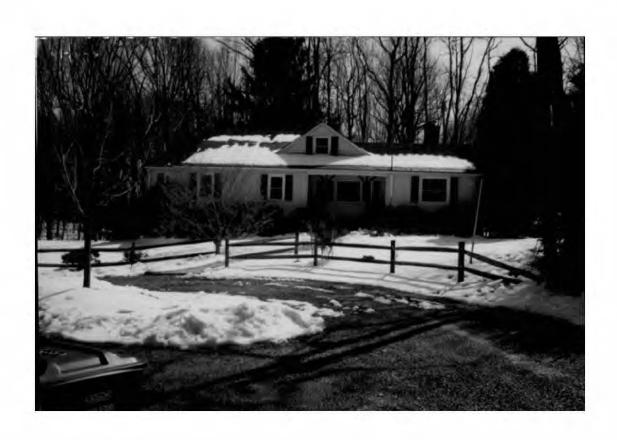

Applicant: D. de Wall/I. Stratton Staff: Nancy Witherell

PROPOSAL: Fenestration alterations RECOMMEND: Approve

The house in question is listed in the <u>Master Plan</u> amendment for the Brookeville Historic District as a secondary contributing resource built by 1930. The applicants state the house dates from 1946. It is a one-story, ranch-style house clad with aluminum siding, and is set back on South Street, behind the historic buildings fronting on High Street and Market Street.

### 1. WRITTEN DESCRIPTION OF PROJECT

a. Description of existing structure(s) and environmental setting, including their historical features and significance:

| This is a 1946 | frame constructed rambler with aluminum siding situated on a |
|----------------|--------------------------------------------------------------|
| 1.3 acre lot.  | It is set back 100 yards from Market Street at the end of    |
| South Street.  | It is not considered an historic structure.                  |
|                |                                                              |
|                |                                                              |
|                |                                                              |
|                |                                                              |
|                |                                                              |