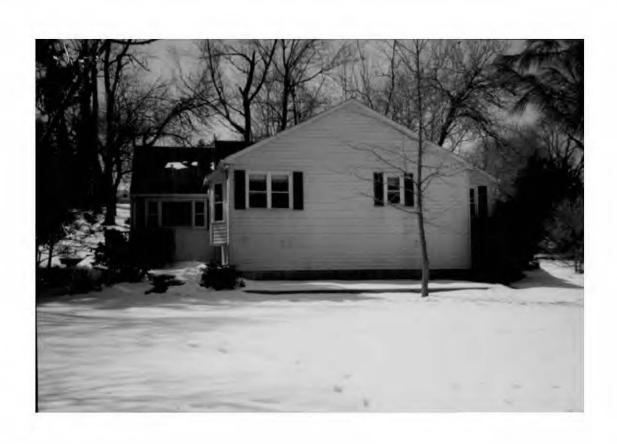

Applicant: D. de Wall/I. Stratton Staff: Nancy Witherell

PROPOSAL: Fenestration alterations RECOMMEND: Approve

The house in question is listed in the <u>Master Plan</u> amendment for the Brookeville Historic District as a secondary contributing resource built by 1930. The applicants state the house dates from 1946. It is a one-story, ranch-style house clad with aluminum siding, and is set back on South Street, behind the historic buildings fronting on High Street and Market Street.

The applicants would like to alter openings on all four facades, as shown in the accompanying plans. 1) On the north (front) elevation, a casement bay window would replace a double hung window. 2) At the rear (south), a sliding glass door would be replaced, and side casements and a half-circle window would be installed. 3) On the left (east) side, a 4' x 8' window unit would be replaced with a similar one of slightly larger dimension. 4) On the right (west) side, a small casement would be replaced with three narrow and long casement windows.