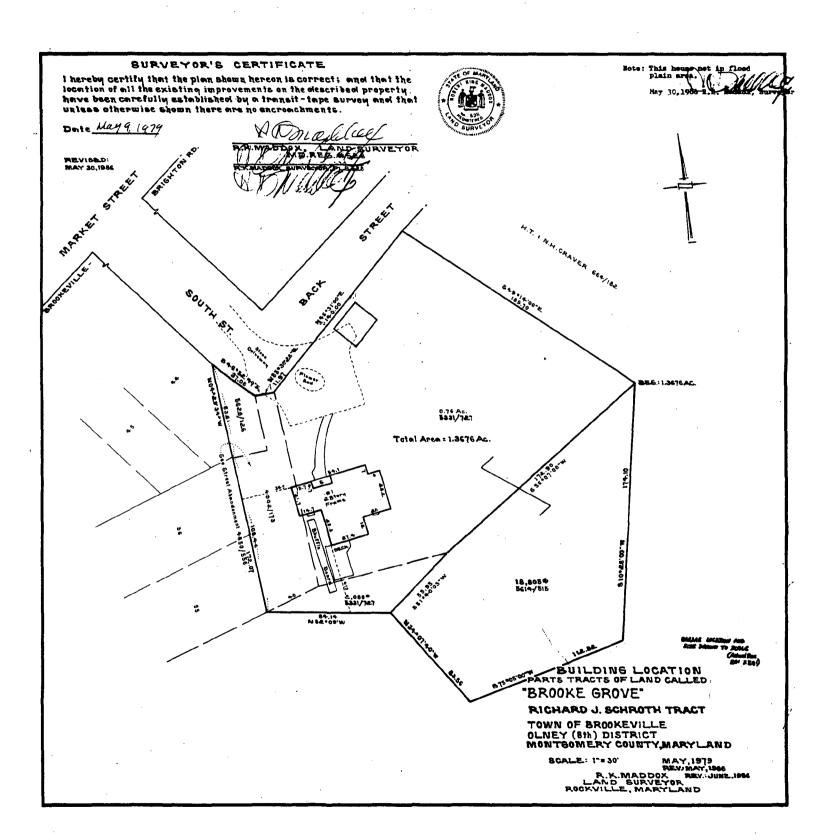

### 3. Project Plan:

Site and environmental setting, drawn to scale (staff will advise on area required). Plan to include:

- a. the scale, north arrow, and date;
- b. dimensions and heights of all existing and proposed structures;
- c. brief description and age of all structures (e.g., 2 story, frame house c.1900);
- d. grading at no less than 5' contours (contour maps can be obtained from the Maryland-National Capital Park and Planning Commission, 8787 Georgia Avenue, Silver Spring; telephone 495-4610); and
- e. site features such as walks, drives, fences, ponds, streams, trash dumpsters, mechanical equipment, and landscaping.
- 4. <u>Tree Survey</u>: If applicable, tree survey indicating location, caliper and species of all trees within project area which are 6" in caliper or larger (including those to be removed).