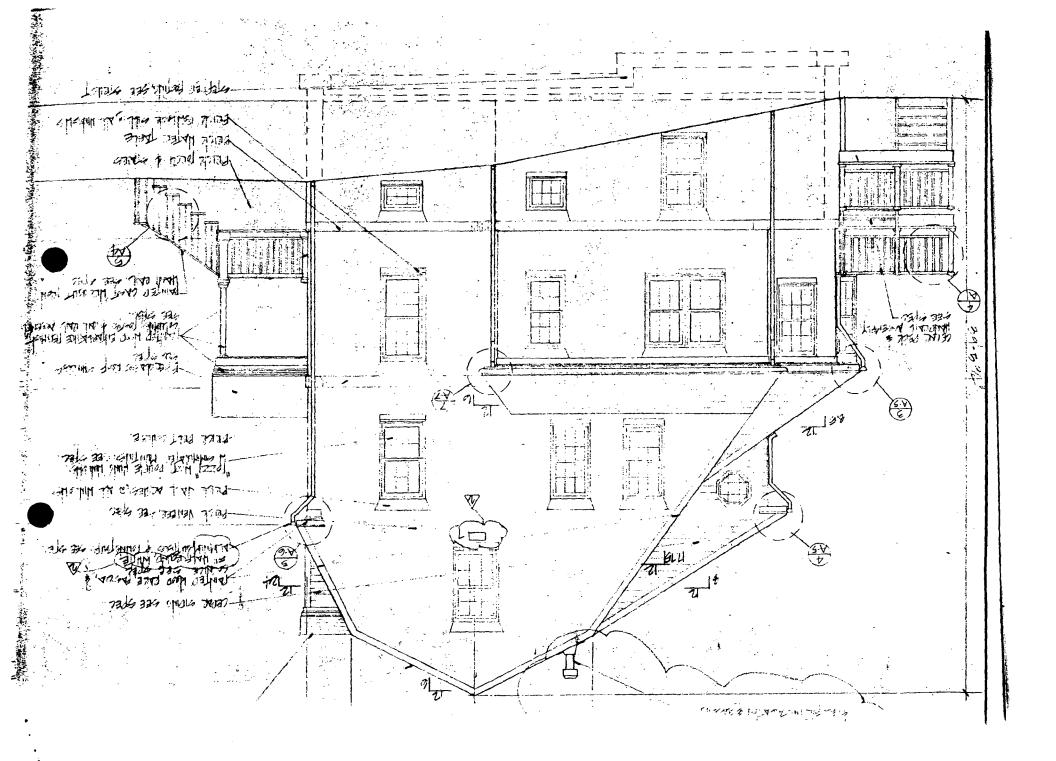

These changes include:

- 1) Using a vent instead of a chimney;
- 2) Changing one window on the side elevation to a door, with a retaining wall and making the other windows shorter. Both these changes are at the basement level;
  - 3) On rear elevation, install center section of bay window with no muntins.