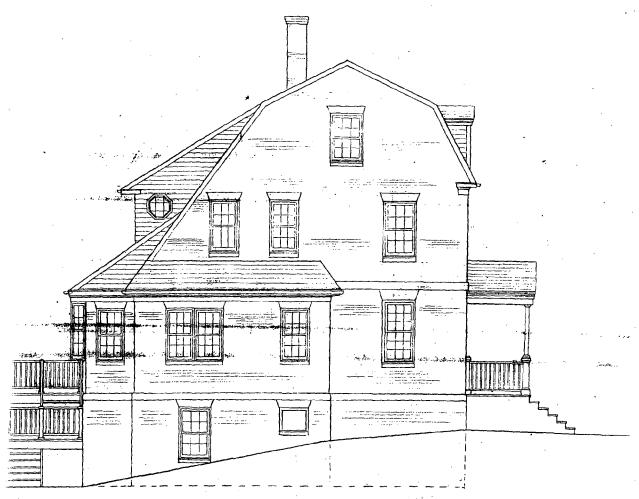

These changes include:

- 1) Using a vent instead of a chimney;
- 2) Changing one window on the side elevation to a door, with a retaining wall and making the other windows shorter. Both these changes are at the basement level;
  - 3) On rear elevation, install center section of bay window with no muntins.