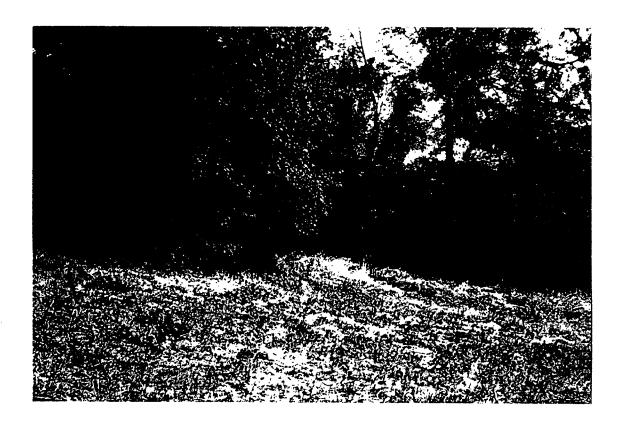

The second is a series of 8 pictures showing representative homes in the Brookeville Historic District. None are adjacent to the proposed homesite but many are in the near vicinity.

Photo V-1. Taken from position between lots 2 and 3 in the meadow (conservation) area at a distance of about 200 feet. Used 35 mm lens. The outer target post at proposed home site is located at the outside corner of the deck. Inner post represents the corner of the house wall. Both posts have  $8\ 1/2\ x\ 11$  inch manila folders at the top. Teresa is standing next to the post.

Photo V-6. Taken from North Street at the boundary of lots 2 and 3 at a distance of about 250 feet from the proposed homesite. The 8 1/2 x 11 inch manila folder on the back post can be seen as a small yellow dot just left of center in the photo. The large tree at the center of the picture is a walnut located on lot 3 in the hedgerow. The tree's canopy extends out into the meadow in both directions for 40 feet or more. It can also be seen as one looks up the meadow from the direction of Market street. It, and the other trees in the hedgerow, will almost obscure the proposed homesite. It is at this point that a parallel driveway would need to be constructed across the front of lot 3 if a driveway easement cannot be obtained from the Lowders to use their existing driveway.

Photo V-7. Taken from North Street at the boundary of lots 1 and 2 at t distance of about 350 feet from the proposed homesite. All of the large trees seen at the back are part of the hedgerow except those at the extreme left. Those are at the corner of the driveway flag of the proposed homesite.