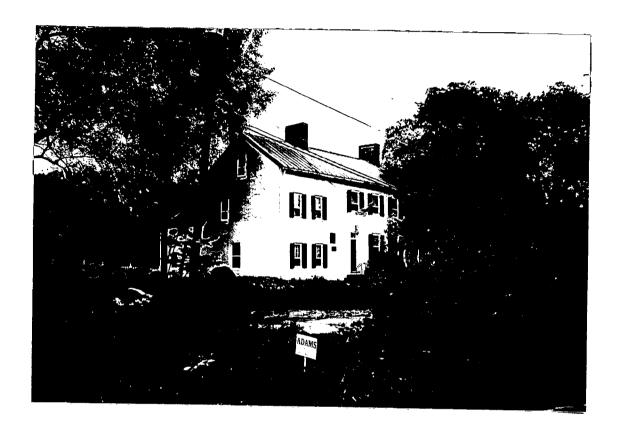

**23**/65-94G 9 North Street (Lot 4)
Brookeville H.D.

Two series of photographs are shown. The first illustrates the extent to which the homesite will be visible first, from the conservation areas (private back yards) to the South East, second from North Street and last, from Market Street. It also gives some indication of how visible the proposed rear deck will be.

The second is a series of 8 pictures showing representative homes in the Brookeville Historic District. None are adjacent to the proposed homesite but many are in the near vicinity.

Photo V-1. Taken from position between lots 2 and 3 in the meadow (conservation) area at a distance of about 200 feet. Used 35 mm lens. The outer target post at proposed home site is located at the outside corner of the deck. Inner post represents the corner of the house wall. Both posts have  $8\ 1/2\ x\ 11$  inch manila folders at the top. Teresa is standing next to the post.

Photo V-8. This is a view of North Street looking up from Market street. The distance to the homesite from this point is about 630 feet. The house at the left is 209 Market Street, one of the homes shown in the pictures of houses with central chimneys.