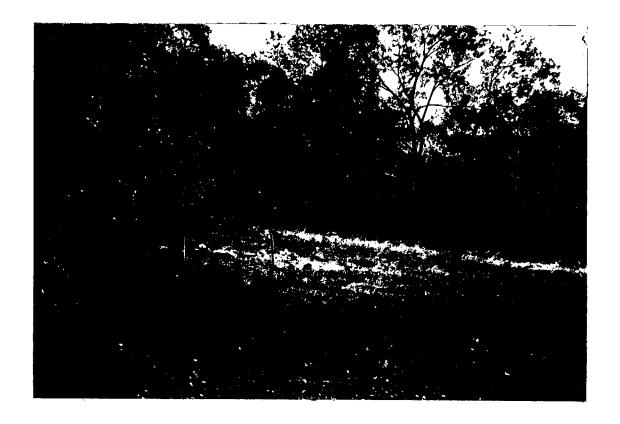

Photo V-6. Taken from North Street at the boundary of lots 2 and 3 at a distance of about 250 feet from the proposed homesite. The 8 1/2 x 11 inch manila folder on the back post can be seen as a small yellow dot just left of center in the photo. The large tree at the center of the picture is a walnut located on lot 3 in the hedgerow. The tree's canopy extends out into the meadow in both directions for 40 feet or more. It can also be seen as one looks up the meadow from the direction of Market street. It, and the other trees in the hedgerow, will almost obscure the proposed homesite. It is at this point that a parallel driveway would need to be constructed across the front of lot 3 if a driveway easement cannot be obtained from the Lowders to use their existing driveway.