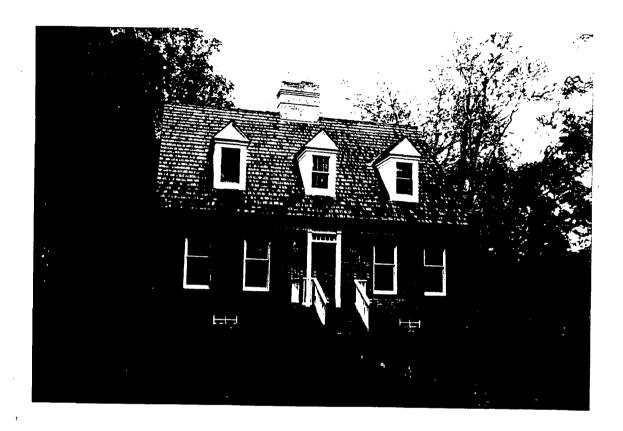

Photo C-3. This is a 1950s version of a Dutch Colonial at 209 Market Street. It includes several dormers and a prominent central chimney. It is located across the street from the Madison House.

Photo C-4. New home at 209 Market Street. A very recent (1993) home at the corner of North and Market Streets. It is a Colonial revival style and features a large central chimney.