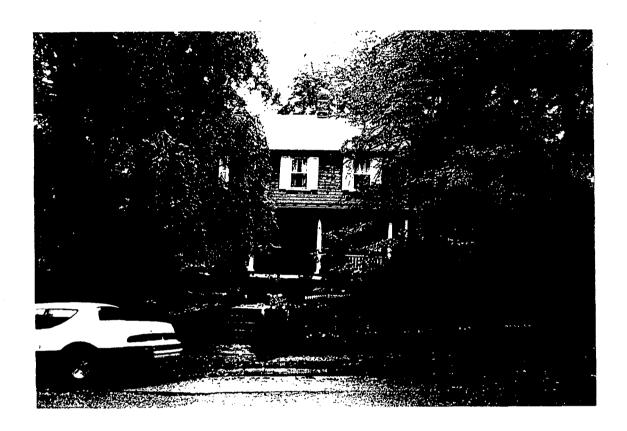

Photo C-2. An Italianate style home built about 1840 located on lot 1 of the Brookville Manor subdivision. A rear chimney can be seen. A front central chimney is largely hidden behind the branches of a large tree. It may be the result of an addition to the original house. Market street photos (V 9 through 11) of the proposed homesite were taken across the yard of this home.