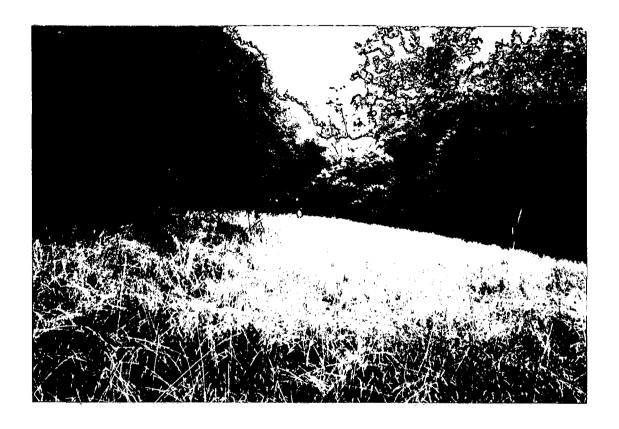

The second is a series of 8 pictures showing representative homes in the Brookeville Historic District. None are adjacent to the proposed homesite but many are in the near vicinity.

Photo V-1. Taken from position between lots 2 and 3 in the meadow (conservation) area at a distance of about 200 feet. Used 35 mm lens. The outer target post at proposed home site is located at the outside corner of the deck. Inner post represents the corner of the house wall. Both posts have  $8\ 1/2\ x\ 11$  inch manila folders at the top. Teresa is standing next to the post.

Photo V-2. Taken from position between lots 2 and 3 in the meadow (conservation) area at a distance of about 200 feet. A 70 mm lens was used. The outer target post at proposed home site is located at the outside corner of the deck. Inner post represents the corner of the house wall. Both posts have  $8\ 1/2\ x\ 11$  inch manila folders at the top. Teresa is standing next to the post.

Photo V-3. Taken from position between lots 1 and 2 in the meadow (conservation) area at a distance of about 300 feet. A 35 mm lens was used. The outer target post at proposed home site is located at the outside corner of the deck. Inner post represents the corner of the house wall. Both posts have  $8\ 1/2\ x\ 11$  inch manila folders at the top. Teresa is standing next to the post.

Photo V-4. Taken from position between lots 1 and 2 in the meadow (conservation) area at a distance of about 260 feet. A 70 mm lens was used. The outer post at the proposed home site is located at the outside corner of the deck. The inner post represents the corner of the house wall. Both posts have  $8\ 1/2\ x\ 11$  inch manila folders at the top. Teresa is standing next to the post.