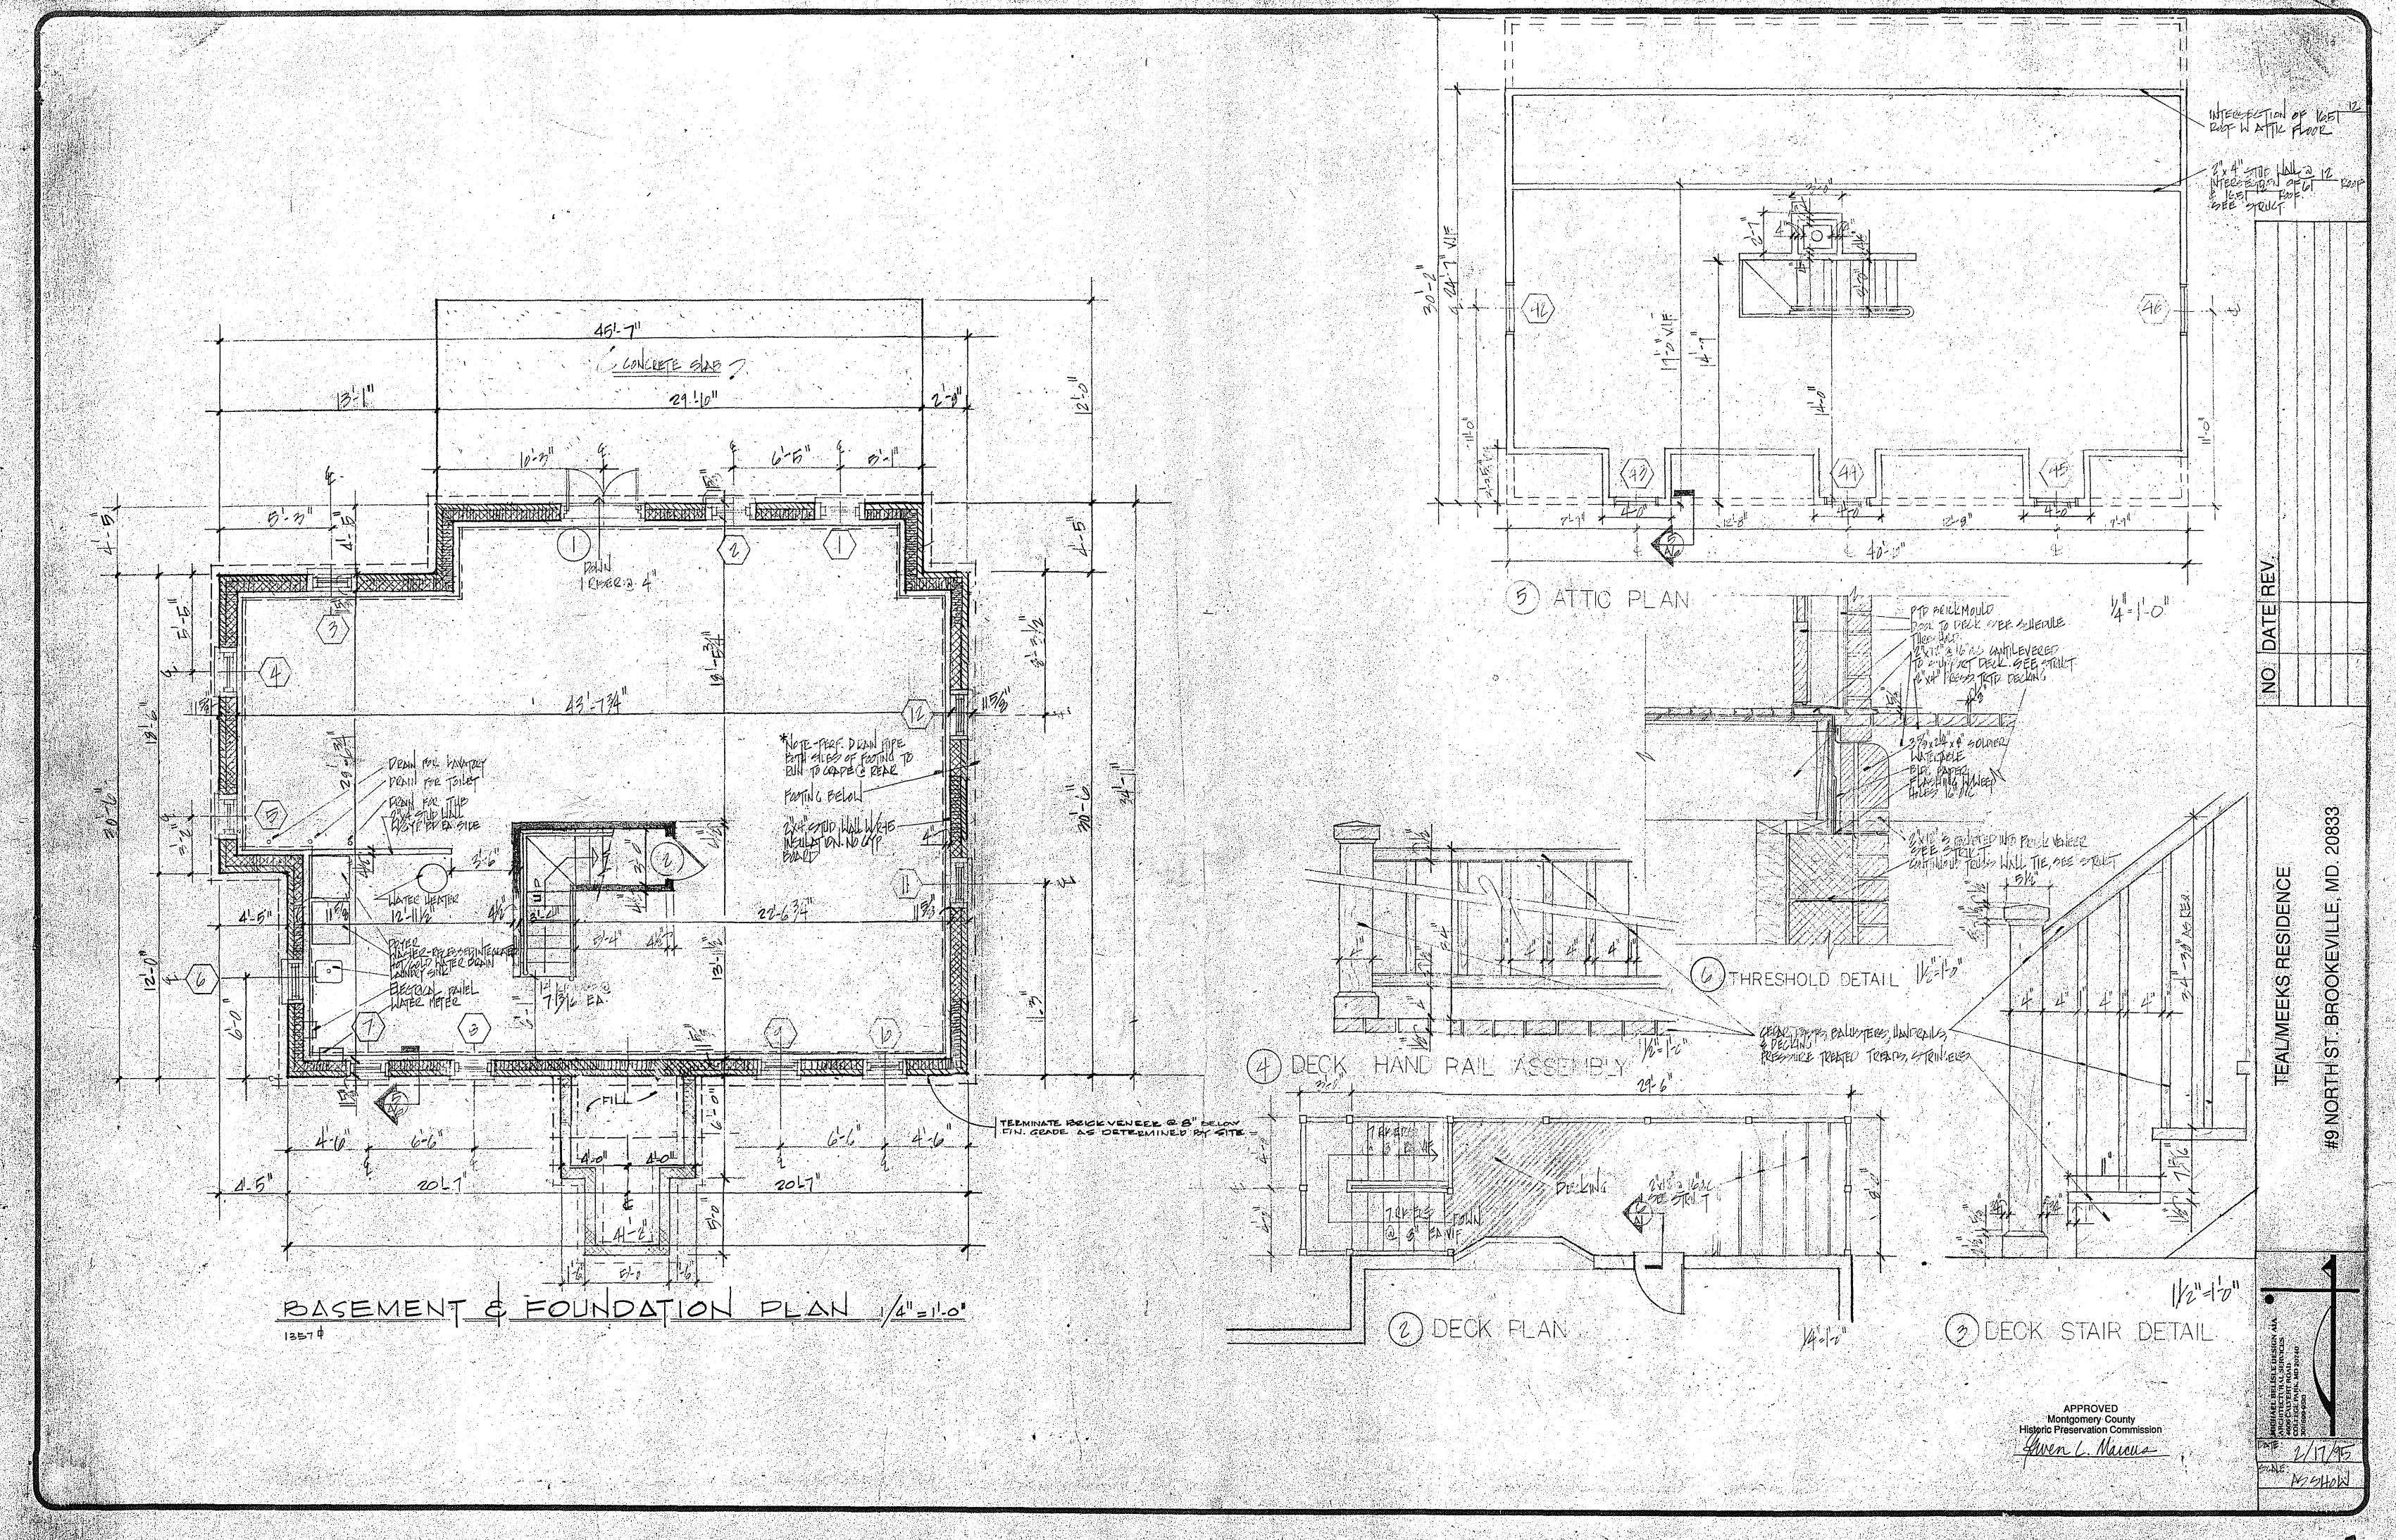

eet, this American Foursquare home features vinyl Siding and a central chimney. The home was constructed in 1924.



Photo C-7. A home at 6 High Street, featuring a center gable and Gothic Revival style. A central chimney is also an element of the home. It was constructed in the 1870's.



Photo C-8. A very architecturally interesting home at 306 Market Street. It was built in several phases and put to several commercial uses over time. It features a central, corbelled chimney. It dates from the 1800s.

-Comments on Pozzi Non TDL window

Guen: Brookoville of avory different character
- Commission is more stringent of review in
this area - generally Asks for 704 is lits.

-Parilli: - on fence. Regionable in grality But needs - Better Casing.

Guen: leave itupto Commission



V M/CONDITION

























June 13, 1996

Fred T. Teal, Jr. & Teresa E. Meeks 9 North Street Brookeville, MD 20770

Dear Mr. Teal and Ms. Meeks:

Thank you for your letter of June 1st regarding the driveway to your new house on North Street in the Brookeville Historic District. As stated in that letter, you have not been able to obtain an easement or agreement from the Lowder family to share a portion of the driveway on their property (as had been requested by the Historic Preservation Commission.) Therefore, you will continue to need to access your property via a shared driveway over the Chandler property.

I discussed your situation with the Commission at their meeting on June 12th. The Commission understands that you have made a good faith effort to meet the conditions required by the HPC