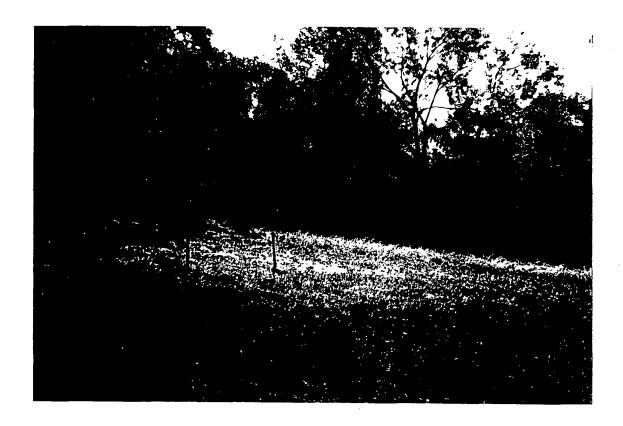

The second is a series of 8 pictures showing representative homes in the Brookeville Historic District. None are adjacent to the proposed homesite but many are in the near vicinity.

Photo V-1. Taken from position between lots 2 and 3 in the meadow (conservation) area at a distance of about 200 feet. Used 35 mm lens. The outer target post at proposed home site is located at the outside corner of the deck. Inner post represents the corner of the house wall. Both posts have  $8\ 1/2\ x\ 11$  inch manila folders at the top. Teresa is standing next to the post.

Photo V-9. Taken from the sidewalk on Market Street next to 207 Market or lot 1 of Brookeville Manor. The manila folder was just obscured behind trees in the hedgerow at the center of the picture. The site is about 600 feet away. A 35 mm lens was used. The driveway wall of # 207 is seen at the right.

Photo V-10. This photo taken from the sidewalk on Market Street about 30 feet farther down from the spot where photo V-9 was taken. A 35 mm lens was used. The flag at the back of the homesite can been seen between the two large shrubs in the back yard of # 207 Market Street.