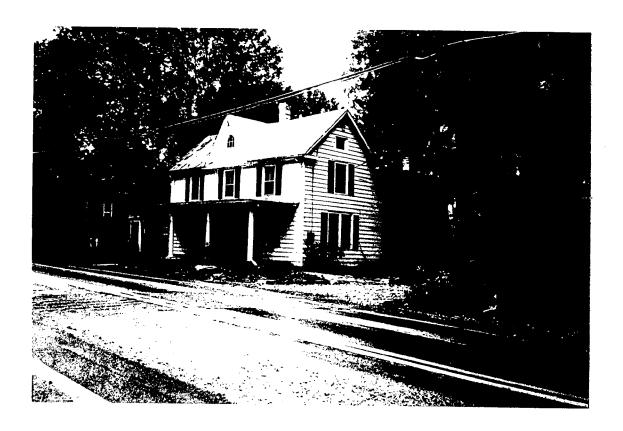

Photo V-8. This is a view of North Street looking up from Market street. The distance to the homesite from this point is about 630 feet. The house at the left is 209 Market Street, one of the homes shown in the pictures of houses with central chimneys.