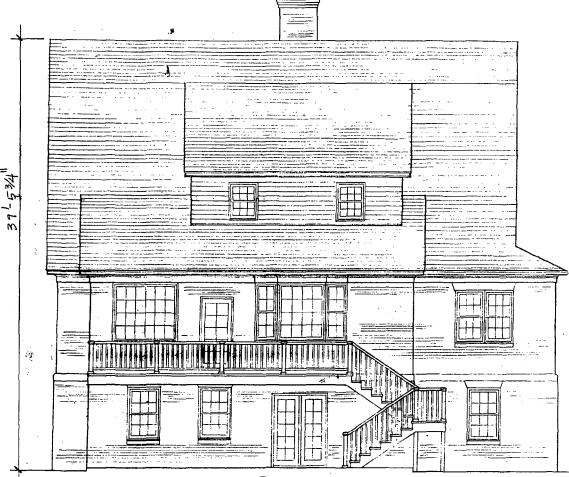

These changes include:

- 1) Using a vent instead of a chimney;
- 2) Changing one window on the side elevation to a door, with a retaining wall and making the other windows shorter. Both these changes are at the basement level;
  - 3) On rear elevation, install center section of bay window with no muntins.