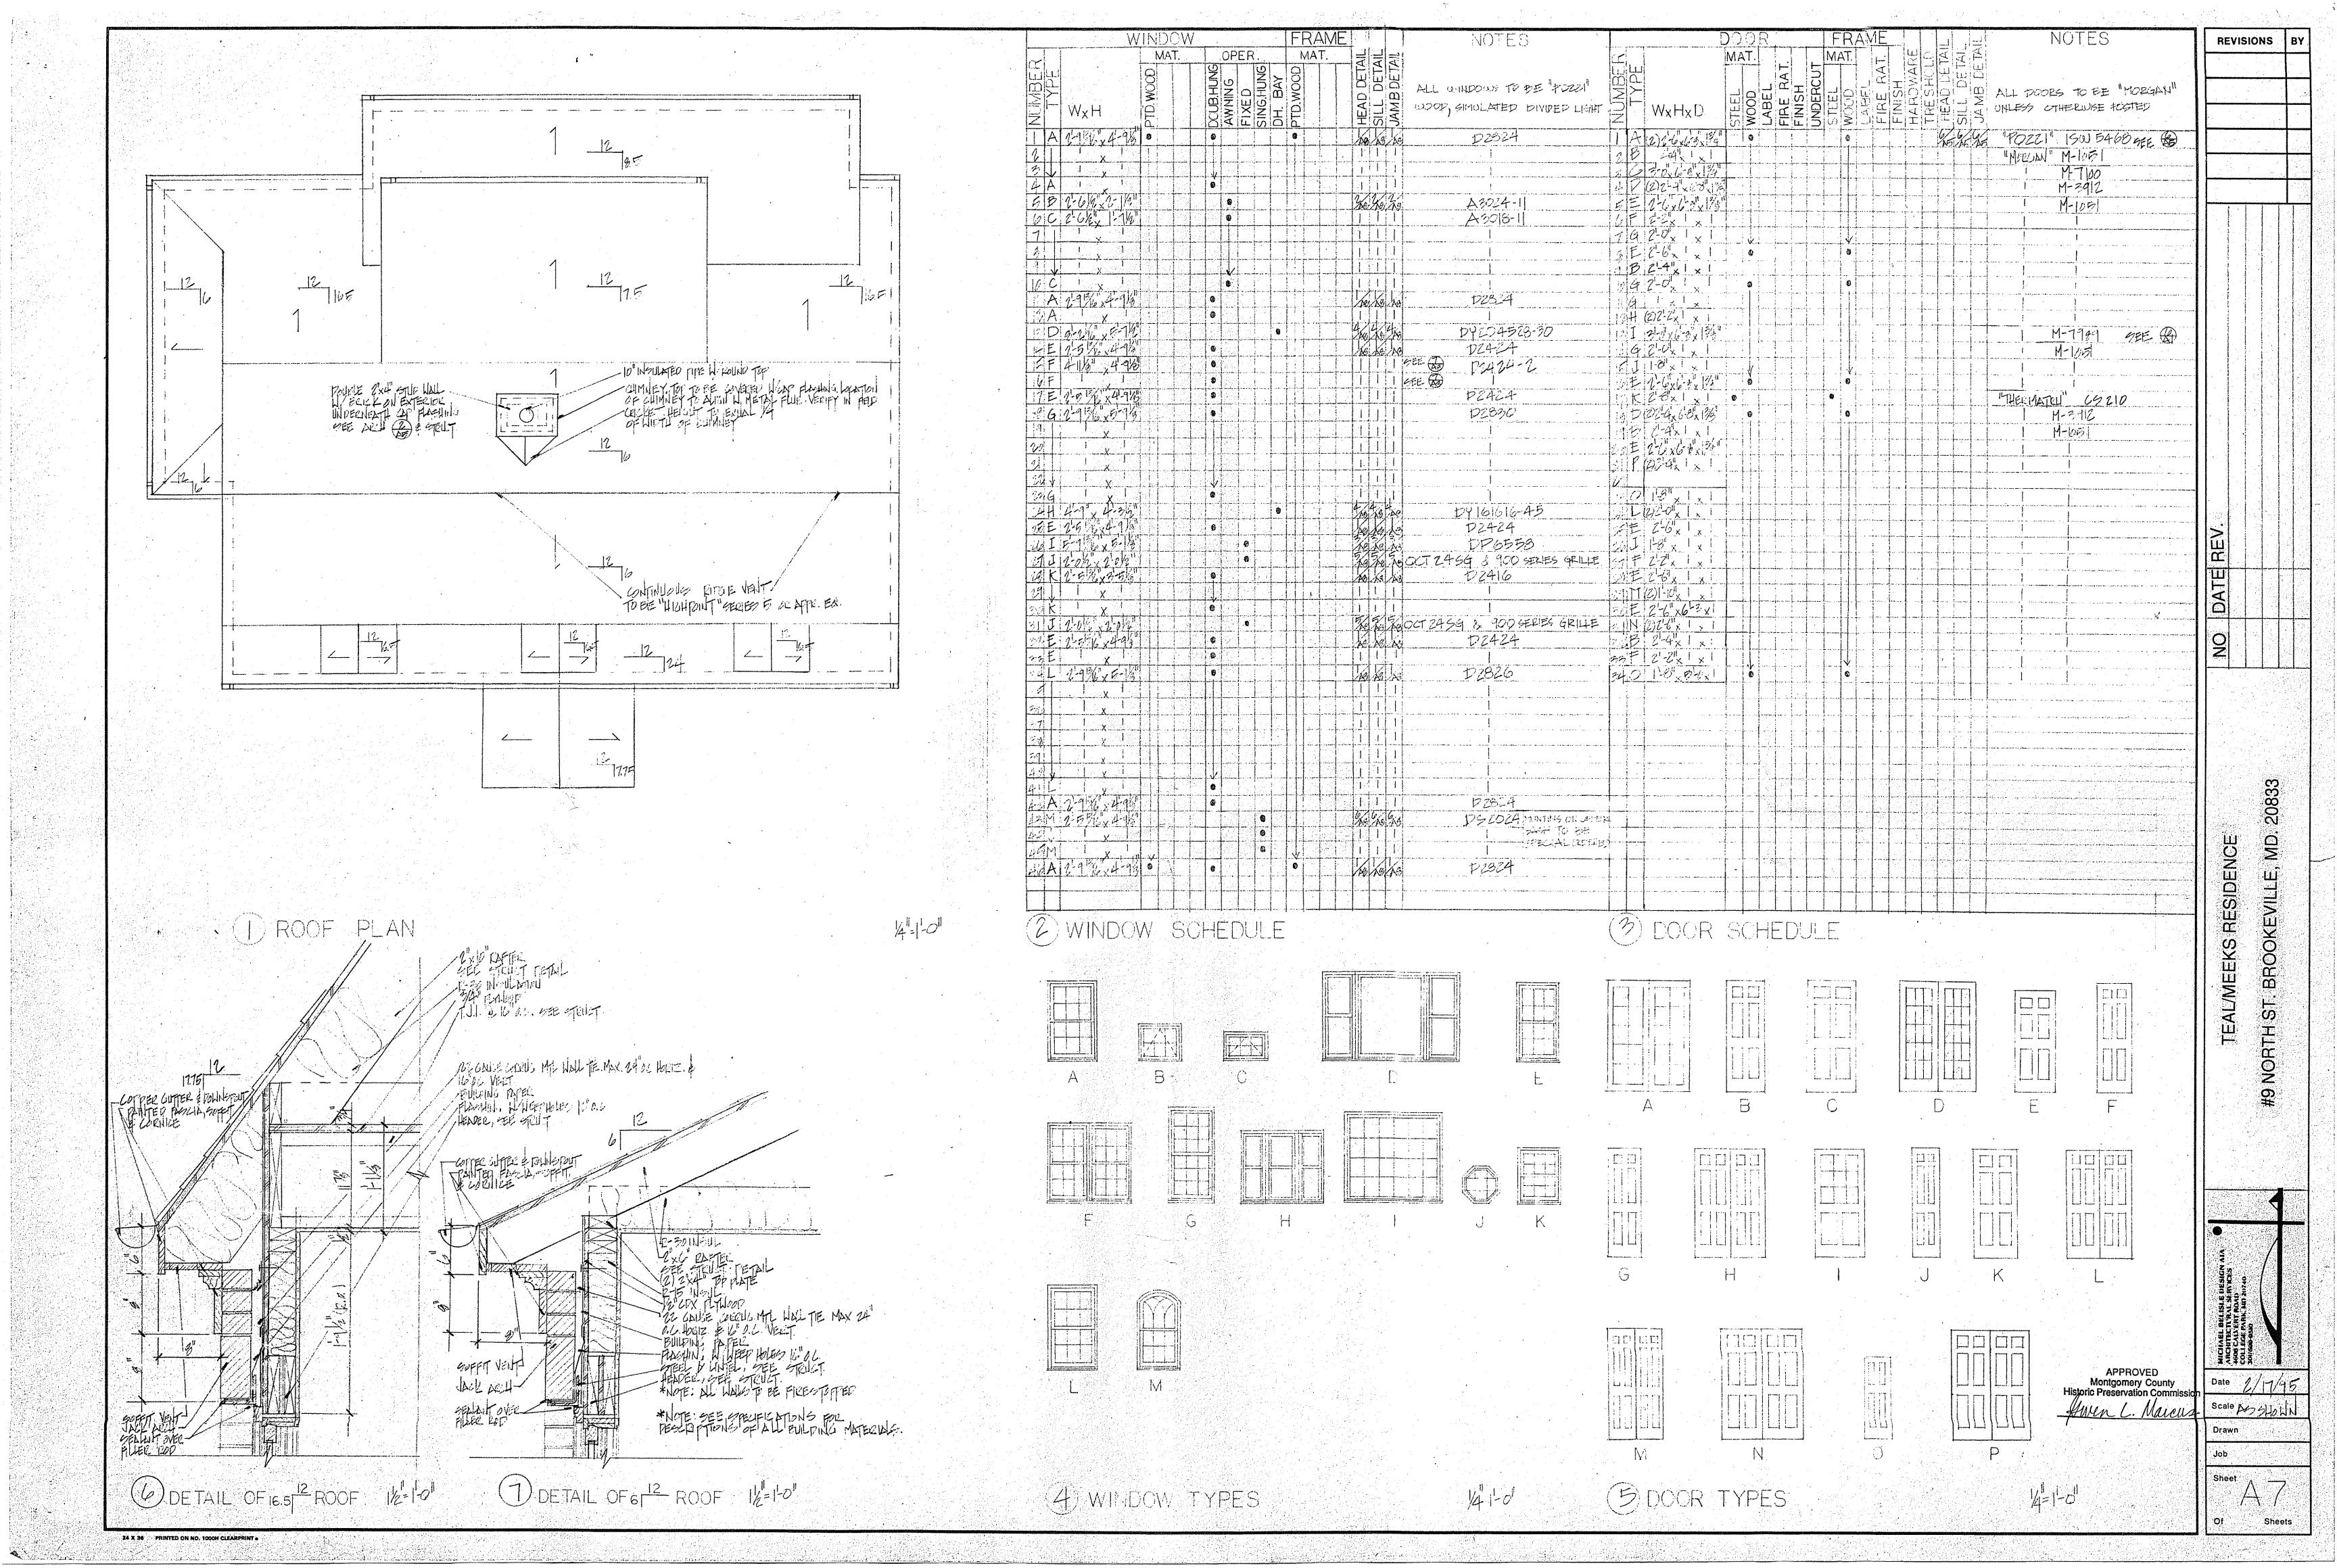

-Comments on Pozzi Non TDL window

Guen: Brookoville of avory different character
- Commission is more stringent of review in
this area - generally Asks for 704 is lits.

-Parilli: - on fence. Regionable in grality But needs - Better Casing.