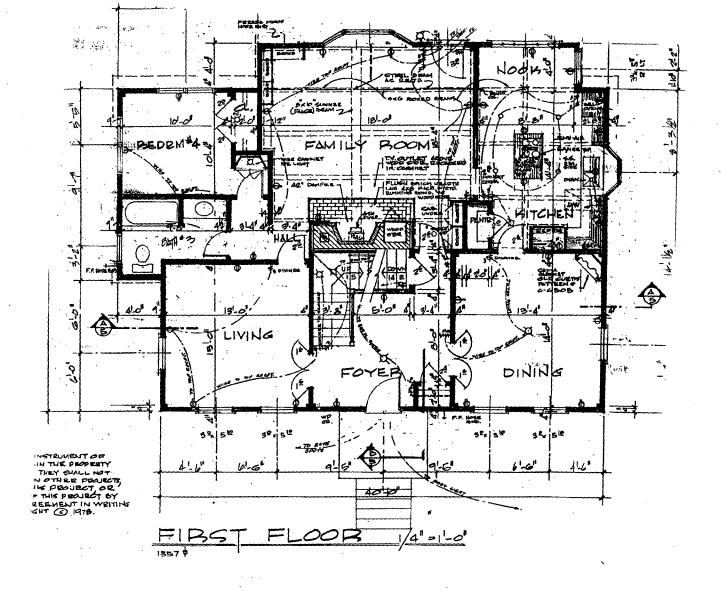

These changes include:

- 1) Using a vent instead of a chimney;
- 2) Changing one window on the side elevation to a door, with a retaining wall and making the other windows shorter. Both these changes are at the basement level;
  - 3) On rear elevation, install center section of bay window with no muntins.