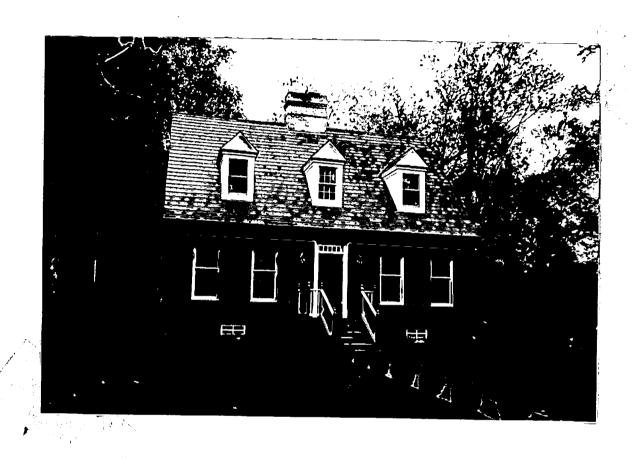

Photo C-3. This is a 1950s version of a Dutch Colonial at 209 Market Street. It includes several dormers and a prominent central chimney. It is located across the street from the Madison House.

Photo C-4. New home at 209 Market Street. A very recent (1993) home at the corner of North and Market Streets. It is a Colonial revival style and features a large central chimney.