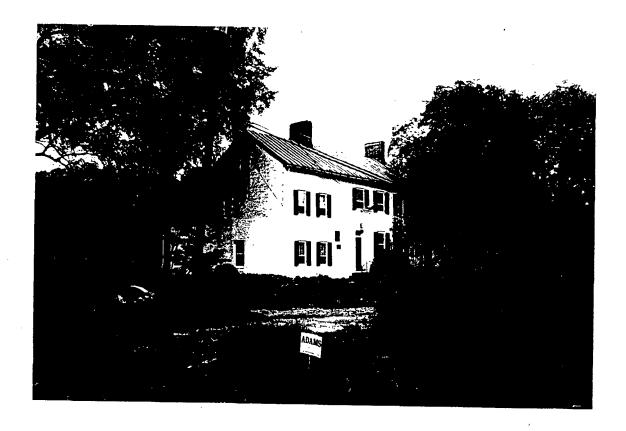

Photo C-1. The "Madison House" at 205 Market Street. Built in 1798 and used in 1814 by President and Mrs Madison for several days during the British burning of Washington. One central chimney and one end chimney are seen in this view. The central chimney is the result of an addition to the original house.