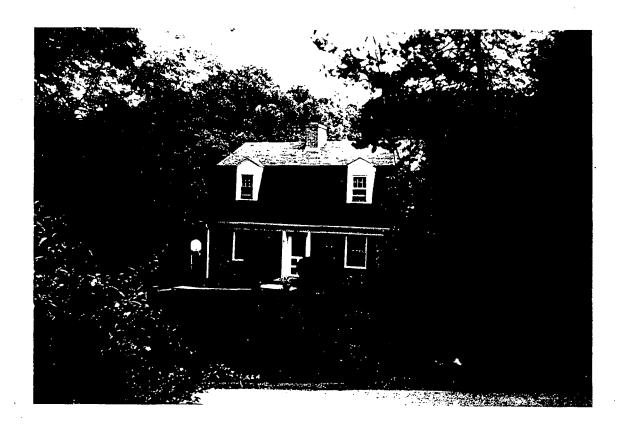

Photo C-2. An Italianate style home built about 1840 located on lot 1 of the Brookville Manor subdivision. A rear chimney can be seen. A front central chimney is largely hidden behind the branches of a large tree. It may be the result of an addition to the original house. Market street photos (V 9 through 11) of the proposed homesite were taken across the yard of this home.