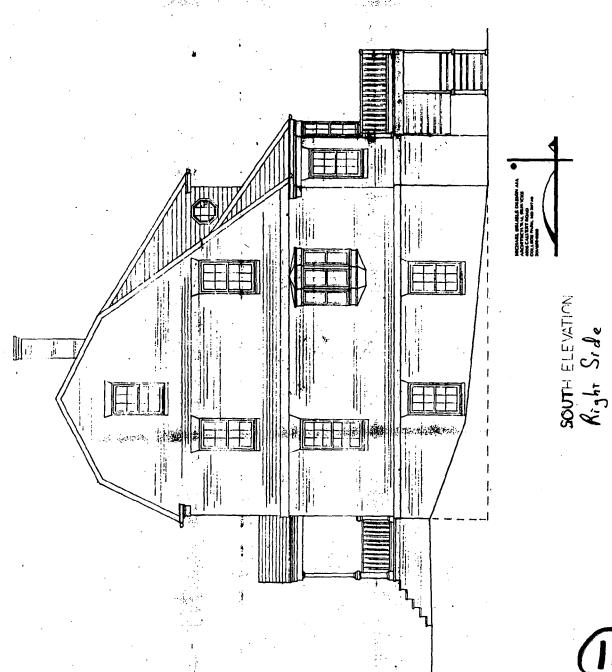

These changes include:

- 1) Using a vent instead of a chimney;
- 2) Changing one window on the side elevation to a door, with a retaining wall and making the other windows shorter. Both these changes are at the basement level;
  - 3) On rear elevation, install center section of bay window with no muntins.