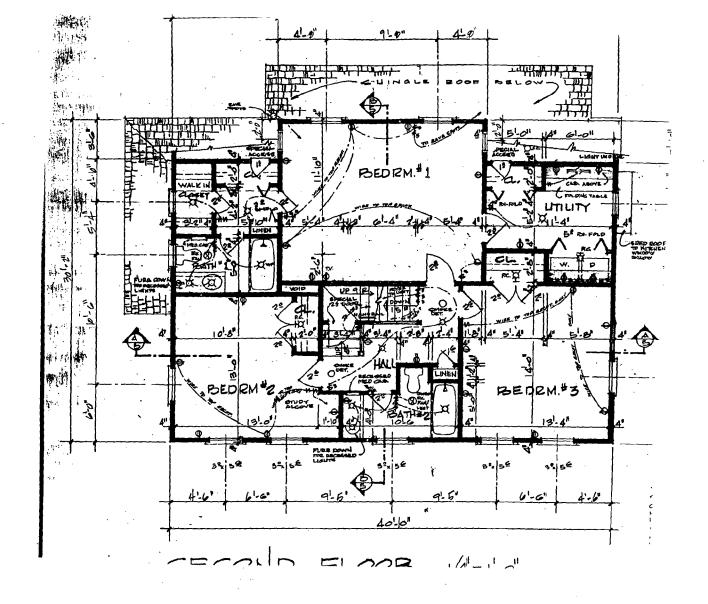

**23**/65-94G 9 North Street (Lot 4)
Brookeville H.D.

Two series of photographs are shown. The first illustrates the extent to which the homesite will be visible first, from the conservation areas (private back yards) to the South East, second from North Street and last, from Market Street. It also gives some indication of how visible the proposed rear deck will be.

The second is a series of 8 pictures showing representative homes in the Brookeville Historic District. None are adjacent to the proposed homesite but many are in the near vicinity.

Photo V-1. Taken from position between lots 2 and 3 in the meadow (conservation) area at a distance of about 200 feet. Used 35 mm lens. The outer target post at proposed home site is located at the outside corner of the deck. Inner post represents the corner of the house wall. Both posts have  $8\ 1/2\ x\ 11$  inch manila folders at the top. Teresa is standing next to the post.