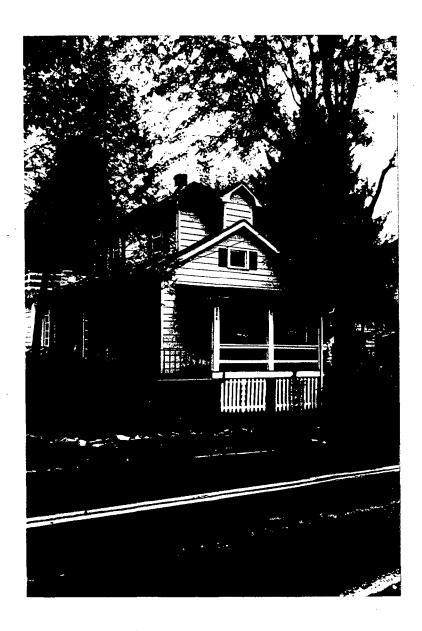

Photo C-3. This is a 1950s version of a Dutch Colonial at 209 Market Street. It includes several dormers and a prominent central chimney. It is located across the street from the Madison House.

Photo C-4. New home at 209 Market Street. A very recent (1993) home at the corner of North and Market Streets. It is a Colonial revival style and features a large central chimney.