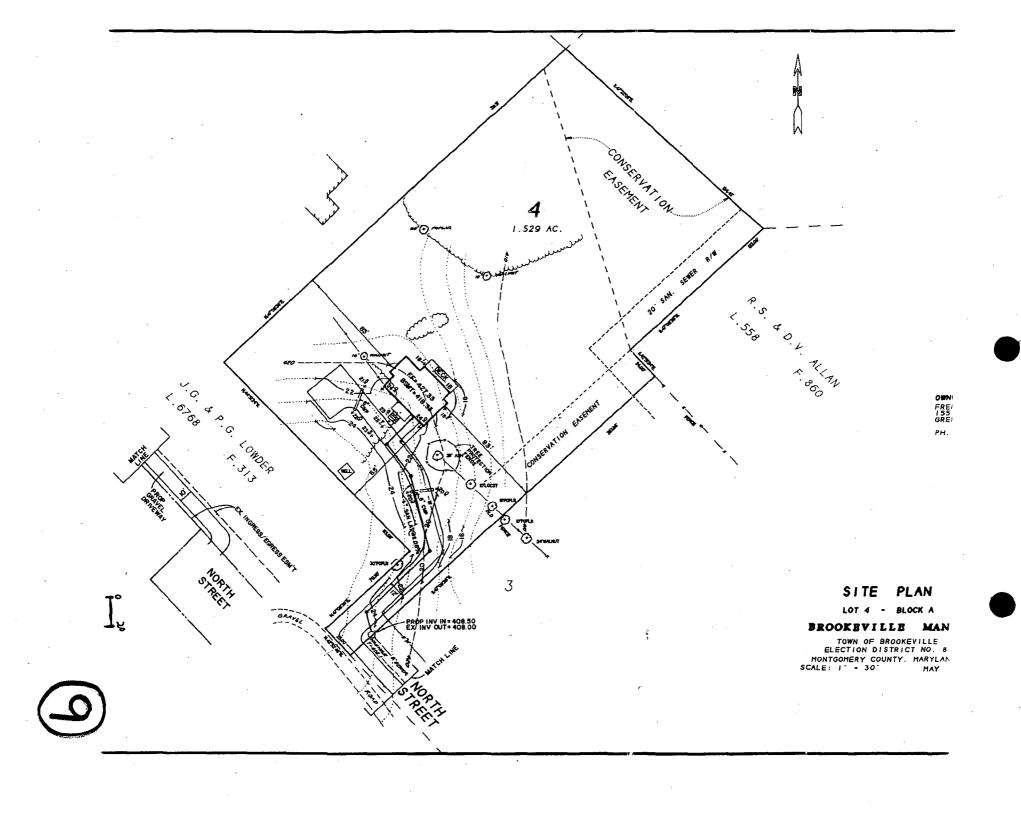

**23**/65-94G 9 North Street (Lot 4)
Brookeville H.D.

Two series of photographs are shown. The first illustrates the extent to which the homesite will be visible first, from the conservation areas (private back yards) to the South East, second from North Street and last, from Market Street. It also gives some indication of how visible the proposed rear deck will be.