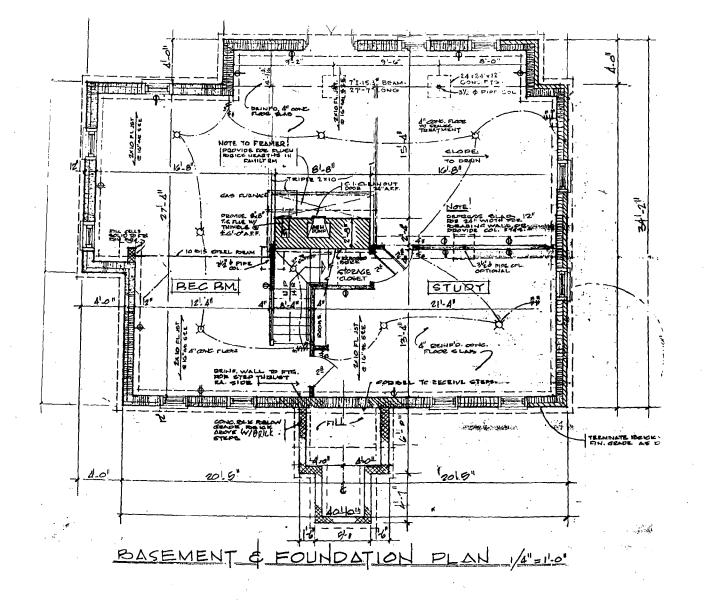

These changes include:

- 1) Using a vent instead of a chimney;
- 2) Changing one window on the side elevation to a door, with a retaining wall and making the other windows shorter. Both these changes are at the basement level;
  - 3) On rear elevation, install center section of bay window with no muntins.