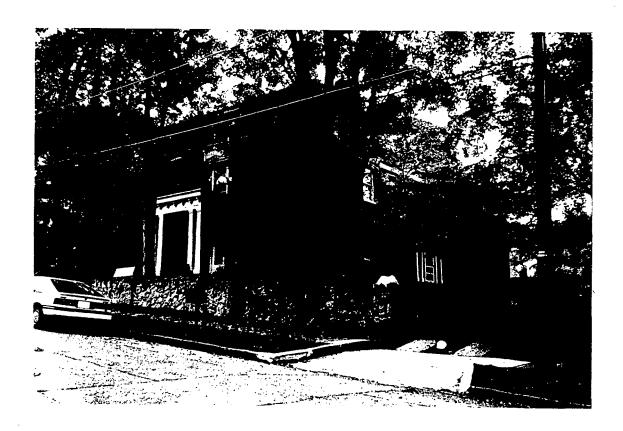

Photo C-7. A home at 6 High Street, featuring a center gable and Gothic Revival style. A central chimney is also an element of the home. It was constructed in the 1870's.

Photo C-8. A very architecturally interesting home at 306 Market Street. It was built in several phases and put to several commercial uses over time. It features a central, corbelled chimney. It dates from the 1800s.