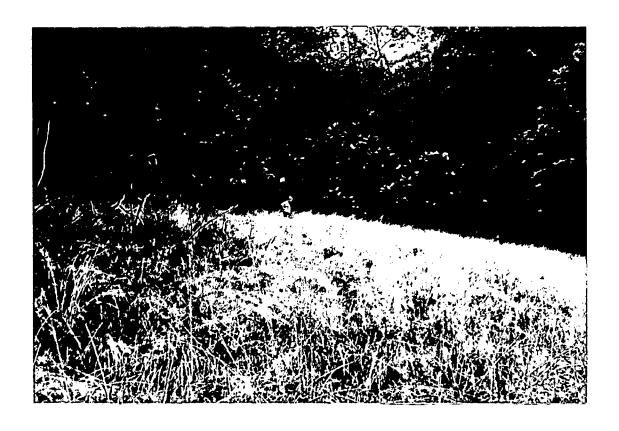

The second is a series of 8 pictures showing representative homes in the Brookeville Historic District. None are adjacent to the proposed homesite but many are in the near vicinity.

Photo V-1. Taken from position between lots 2 and 3 in the meadow (conservation) area at a distance of about 200 feet. Used 35 mm lens. The outer target post at proposed home site is located at the outside corner of the deck. Inner post represents the corner of the house wall. Both posts have  $8\ 1/2\ x\ 11$  inch manila folders at the top. Teresa is standing next to the post.

Photo V-2. Taken from position between lots 2 and 3 in the meadow (conservation) area at a distance of about 200 feet. A 70 mm lens was used. The outer target post at proposed home site is located at the outside corner of the deck. Inner post represents the corner of the house wall. Both posts have  $8\ 1/2\ x\ 11$  inch manila folders at the top. Teresa is standing next to the post.

Photo V-3. Taken from position between lots 1 and 2 in the meadow (conservation) area at a distance of about 300 feet. A 35 mm lens was used. The outer target post at proposed home site is located at the outside corner of the deck. Inner post represents the corner of the house wall. Both posts have  $8\ 1/2\ x\ 11$  inch manila folders at the top. Teresa is standing next to the post.

Photo V-4. Taken from position between lots 1 and 2 in the meadow (conservation) area at a distance of about 260 feet. A 70 mm lens was used. The outer post at the proposed home site is located at the outside corner of the deck. The inner post represents the corner of the house wall. Both posts have  $8\ 1/2\ x\ 11$  inch manila folders at the top. Teresa is standing next to the post.