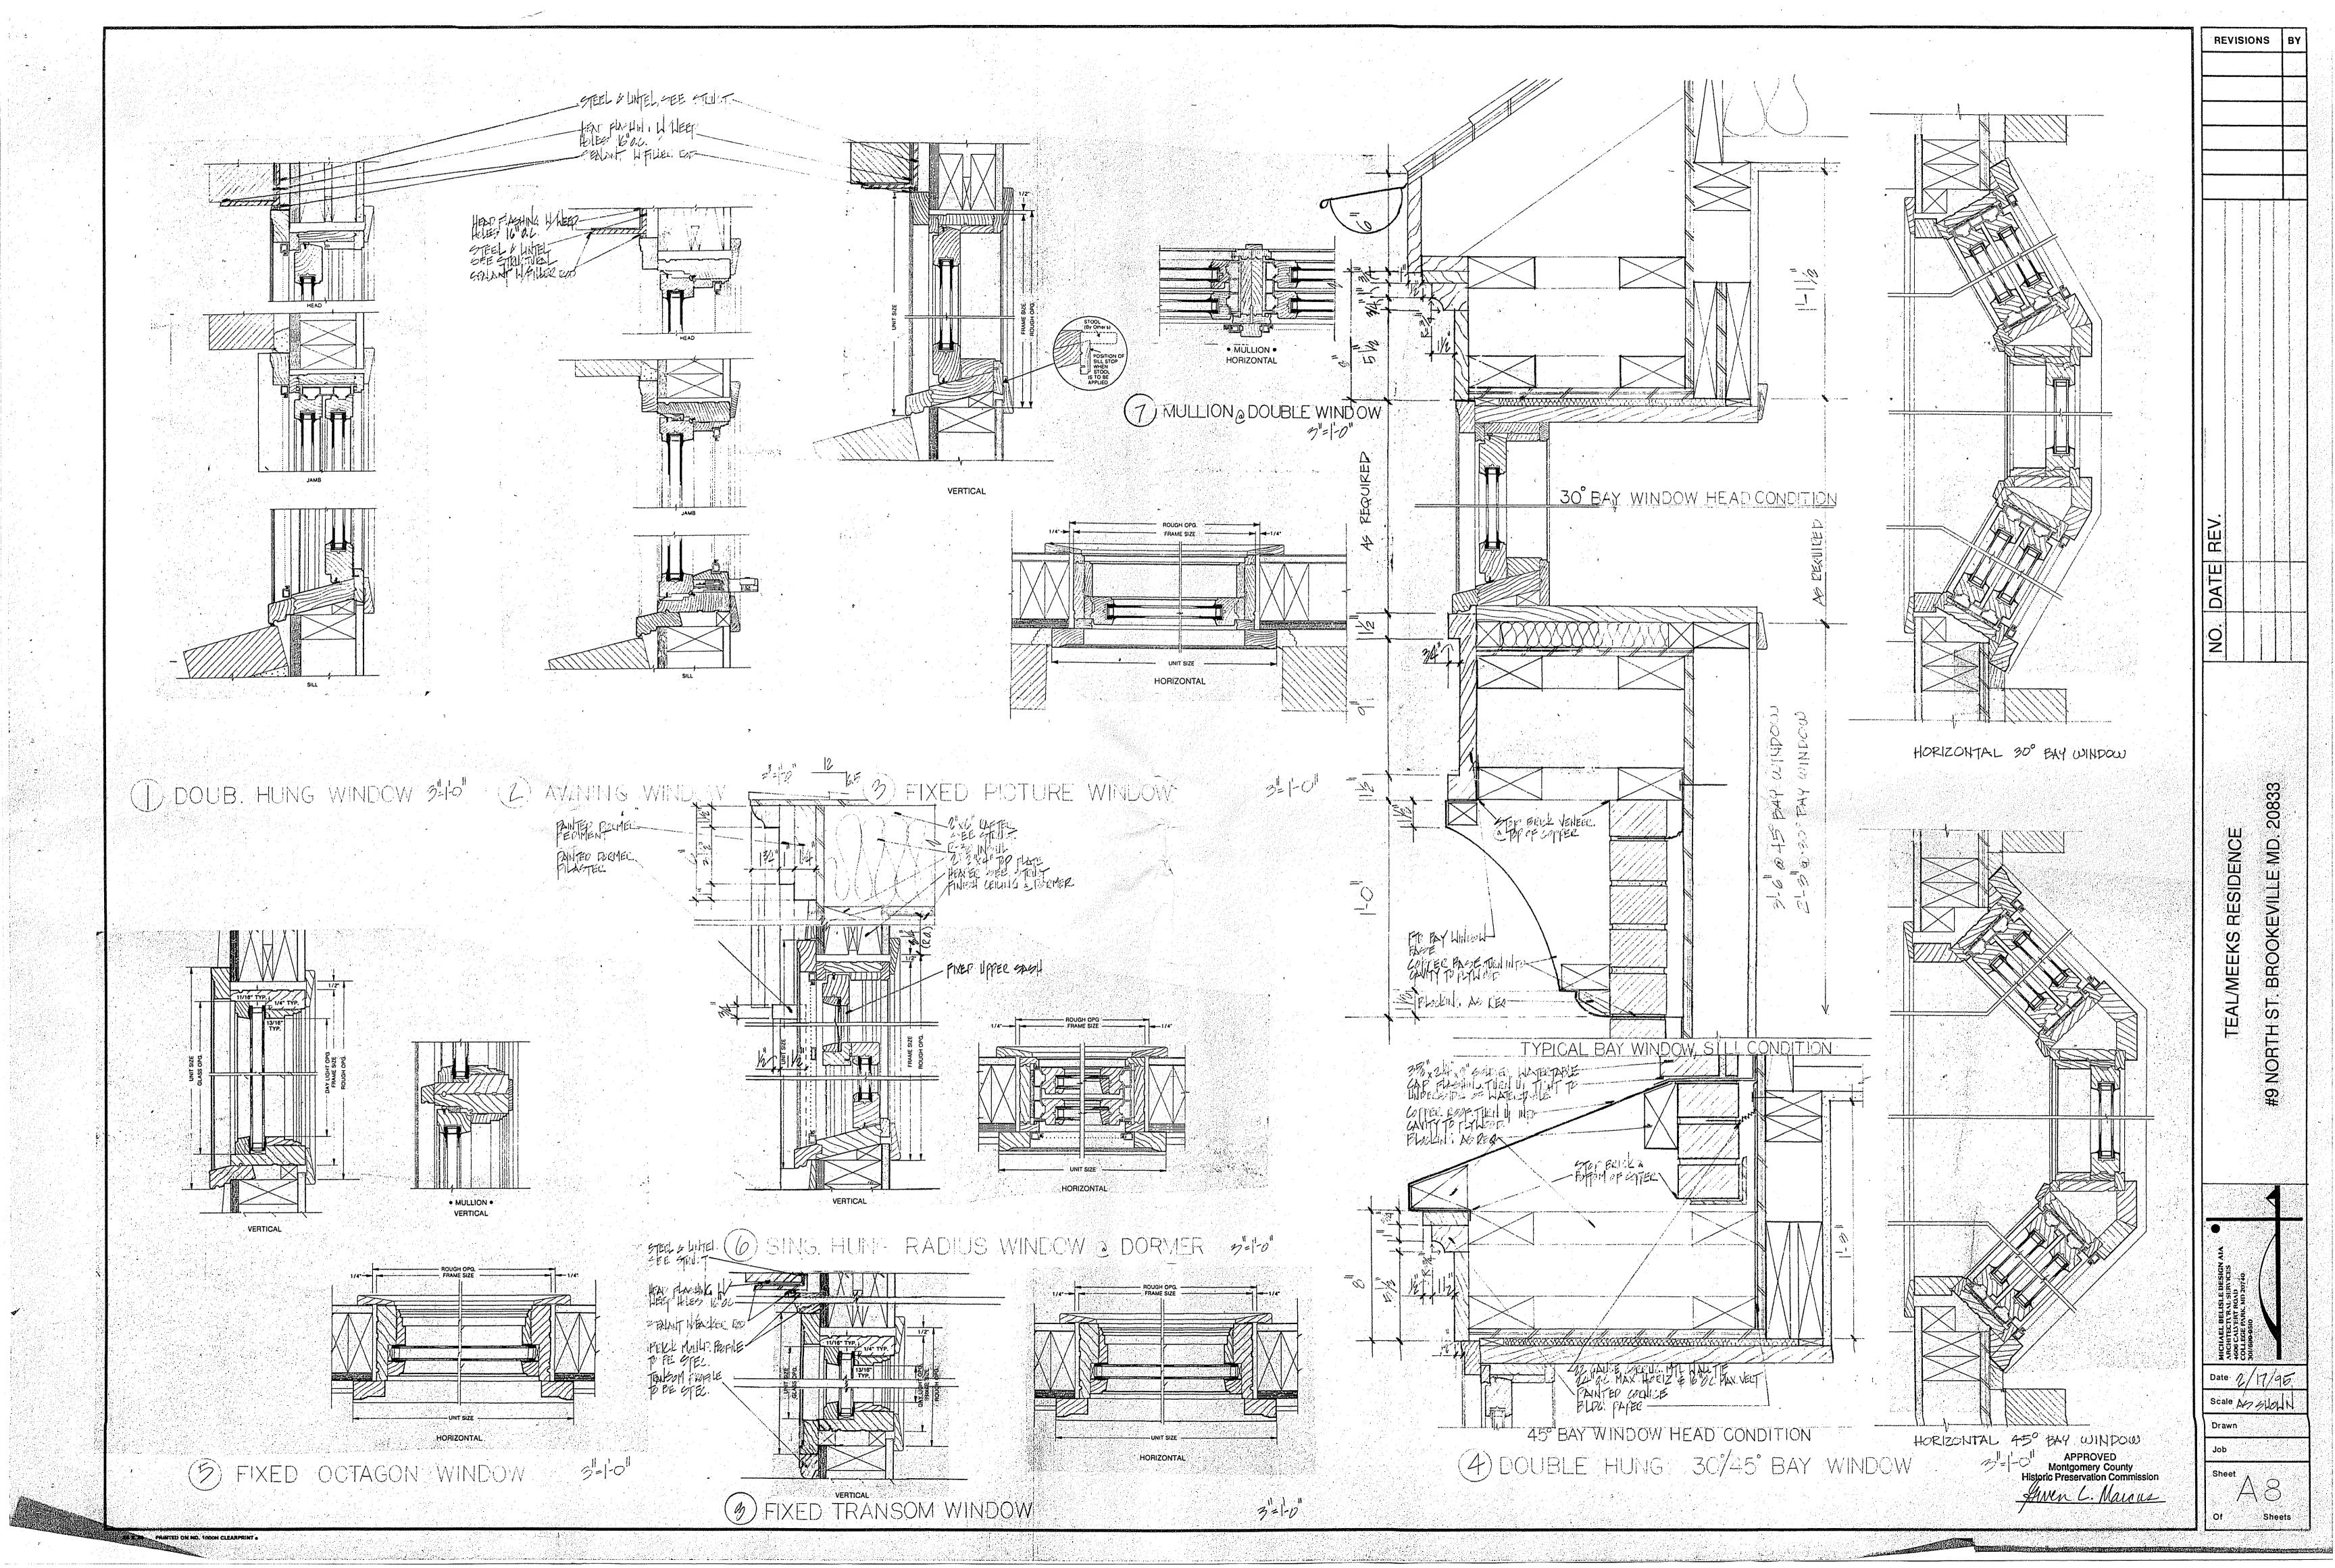

These changes include:

- 1) Using a vent instead of a chimney;
- 2) Changing one window on the side elevation to a door, with a retaining wall and making the other windows shorter. Both these changes are at the basement level;
  - 3) On rear elevation, install center section of bay window with no muntins.