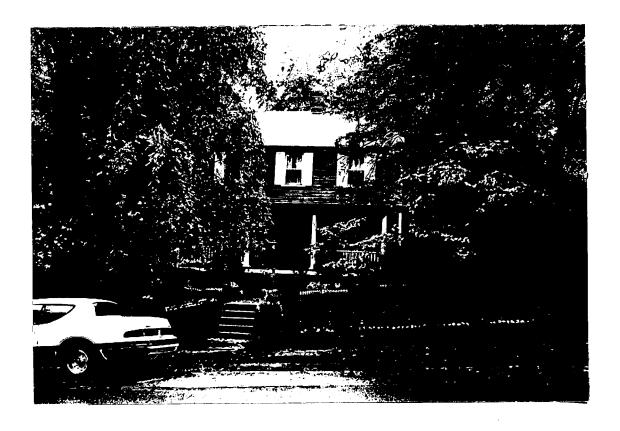

Photo V-5. Taken from the driveway flag of proposed home site at a distance of about 125 feet. The manila folder on the back post is barely visible through the trees just left of the center of the picture. It is seen as a small yellow dot. The large tree at the left of the picture is a tulip poplar located at the corner where the driveway flag joins the main portion of the lot. Trees to the right of center are part of the hedgerow.

Photo V-6. Taken from North Street at the boundary of lots 2 and 3 at a distance of about 250 feet from the proposed homesite. The 8 1/2 x 11 inch manila folder on the back post can be seen as a small yellow dot just left of center in the photo. The large tree at the center of the picture is a walnut located on lot 3 in the hedgerow. The tree's canopy extends out into the meadow in both directions for 40 feet or more. It can also be seen as one looks up the meadow from the direction of Market street. It, and the other trees in the hedgerow, will almost obscure the proposed homesite. It is at this point that a parallel driveway would need to be constructed across the front of lot 3 if a driveway easement cannot be obtained from the Lowders to use their existing driveway.