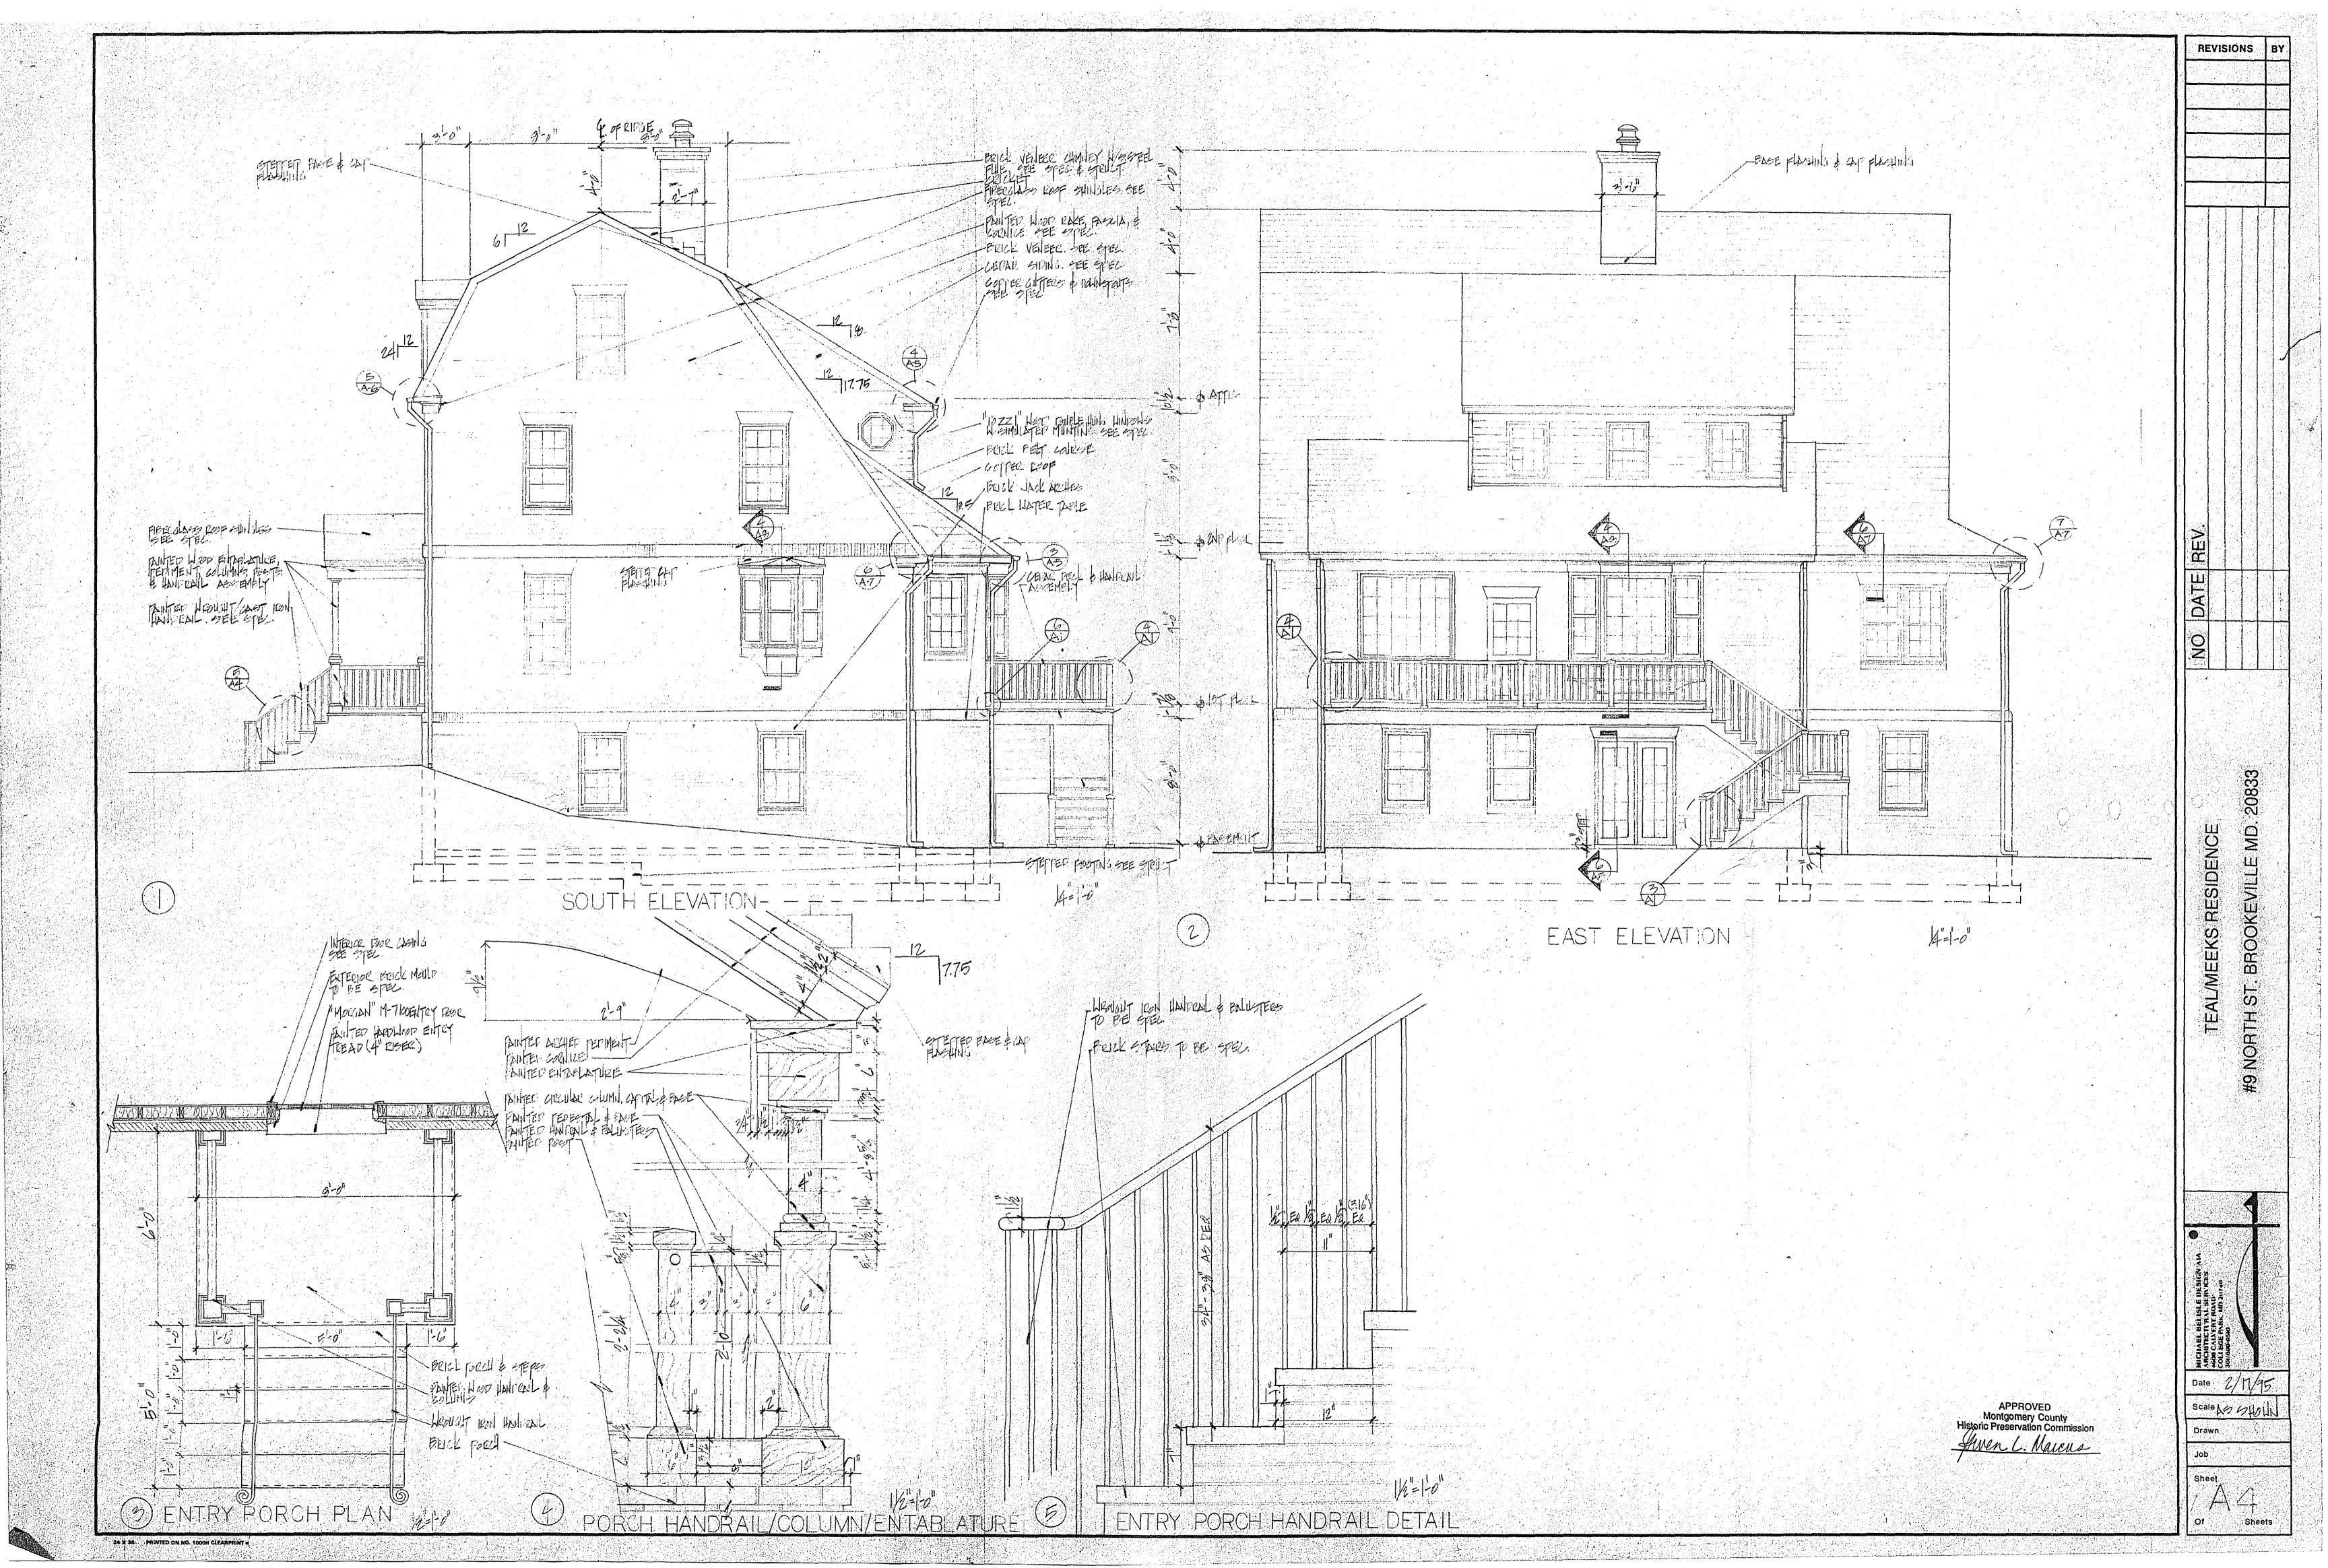

his American Foursquare home features vinyl Siding and a central chimney. The home was constructed in 1924.



Photo C-7. A home at 6 High Street, featuring a center gable and Gothic Revival style. A central chimney is also an element of the home. It was constructed in the 1870's.



Photo C-8. A very architecturally interesting home at 306 Market Street. It was built in several phases and put to several commercial uses over time. It features a central, corbelled chimney. It dates from the 1800s.

-Comments on Pozzi Non TDL window

Guen: Brookoville of avory different character
- Commission is more stringent of review in
this area - generally Asks for 704 is lits.

-Parilli: - on fence. Regionable in grality But needs - Better Casing.

Guen: leave itupto Commission



V M/CONDITION

























June 13, 1996

Fred T. Teal, Jr. & Teresa E. Meeks 9 North Street Brookeville, MD 20770

Dear Mr. Teal and Ms. Meeks:

Thank you for your letter of June 1st regarding the driveway to your new house on North Street in the Brookeville Historic District. As stated in that letter, you have not been able to obtain an easement or agreement from the Lowder family to share a portion of the driveway on their property (as had been requested by the Historic Preservation Commission.) Therefore, you will continue to need to access your property via a shared driveway over the Chandler property.

I discussed your situation with the Commission at their meeting on June 12th. The Commission understands that you have made a good faith effort to meet the conditions required by the HPC in the