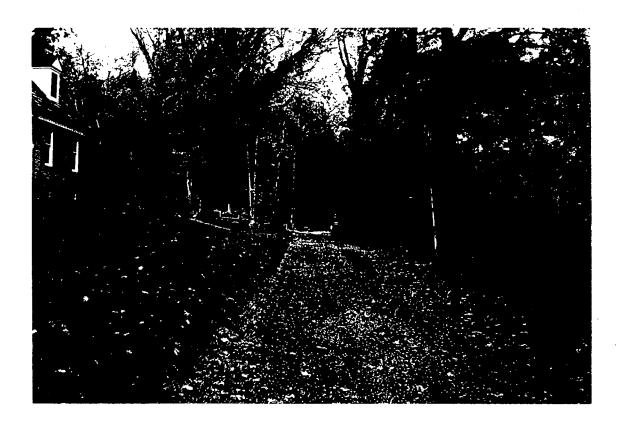

Photo V-9. Taken from the sidewalk on Market Street next to 207 Market or lot 1 of Brookeville Manor. The manila folder was just obscured behind trees in the hedgerow at the center of the picture. The site is about 600 feet away. A 35 mm lens was used. The driveway wall of # 207 is seen at the right.

Photo V-10. This photo taken from the sidewalk on Market Street about 30 feet farther down from the spot where photo V-9 was taken. A 35 mm lens was used. The flag at the back of the homesite can been seen between the two large shrubs in the back yard of # 207 Market Street.