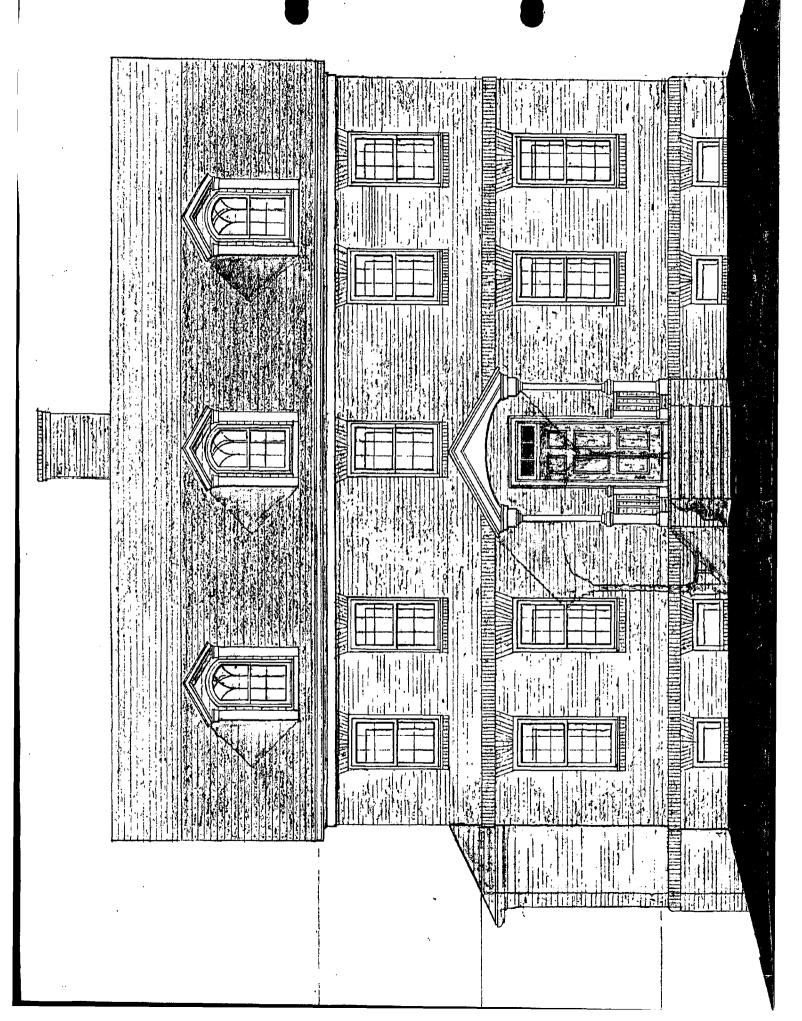

Photo C-1. The "Madison House" at 205 Market Street. Built in 1798 and used in 1814 by President and Mrs Madison for several days during the British burning of Washington. One central chimney and one end chimney are seen in this view. The central chimney is the result of an addition to the original house.

Photo C-2. An Italianate style home built about 1840 located on lot 1 of the Brookville Manor subdivision. A rear chimney can be seen. A front central chimney is largely hidden behind the branches of a large tree. It may be the result of an addition to the original house. Market street photos (V 9 through 11) of the proposed homesite were taken across the yard of this home.

Photo C-3. This is a 1950s version of a Dutch Colonial at 209 Market Street. It includes several dormers and a prominent central chimney. It is located across the street from the Madison House.

Photo C-4. New home at 209 Market Street. A very recent (1993) home at the corner of North and Market Streets. It is a Colonial revival style and features a large central chimney.

Photo C-5. Another Dutch Colonial Revival style home at 212 Market Street. It was also constructed during the 20th century. A central chimney is a prominent feature of the dwelling.

Photo C-6. Located at 6 High Street, this American Foursquare home features vinyl Siding and a central chimney. The home was constructed in 1924.

Photo C-7. A home at 6 High Street, featuring a center gable and Gothic Revival style. A central chimney is also an element of the home. It was constructed in the 1870's.

Photo C-8. A very architecturally interesting home at 306 Market Street. It was built in several phases and put to several commercial uses over time. It features a central, corbelled chimney. It dates from the 1800s.