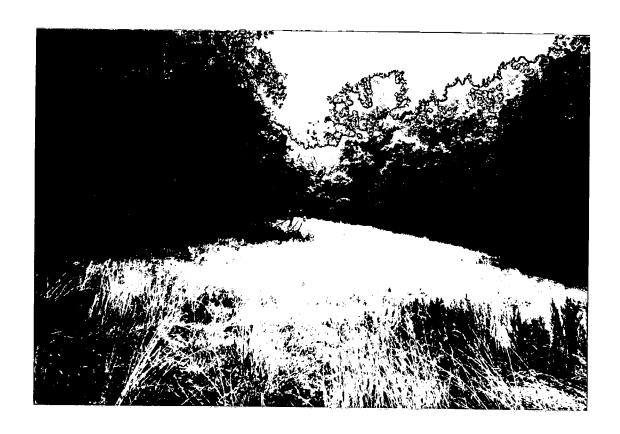

The second is a series of 8 pictures showing representative homes in the Brookeville Historic District. None are adjacent to the proposed homesite but many are in the near vicinity.

Photo V-1. Taken from position between lots 2 and 3 in the meadow (conservation) area at a distance of about 200 feet. Used 35 mm lens. The outer target post at proposed home site is located at the outside corner of the deck. Inner post represents the corner of the house wall. Both posts have  $8\ 1/2\ x\ 11$  inch manila folders at the top. Teresa is standing next to the post.

Photo V-2. Taken from position between lots 2 and 3 in the meadow (conservation) area at a distance of about 200 feet. A 70 mm lens was used. The outer target post at proposed home site is located at the outside corner of the deck. Inner post represents the corner of the house wall. Both posts have  $8\ 1/2\ x\ 11$  inch manila folders at the top. Teresa is standing next to the post.

Photo V-3. Taken from position between lots 1 and 2 in the meadow (conservation) area at a distance of about 300 feet. A 35 mm lens was used. The outer target post at proposed home site is located at the outside corner of the deck. Inner post represents the corner of the house wall. Both posts have  $8\ 1/2\ x\ 11$  inch manila folders at the top. Teresa is standing next to the post.

Photo V-4. Taken from position between lots 1 and 2 in the meadow (conservation) area at a distance of about 260 feet. A 70 mm lens was used. The outer post at the proposed home site is located at the outside corner of the deck. The inner post represents the corner of the house wall. Both posts have  $8\ 1/2\ x\ 11$  inch manila folders at the top. Teresa is standing next to the post.