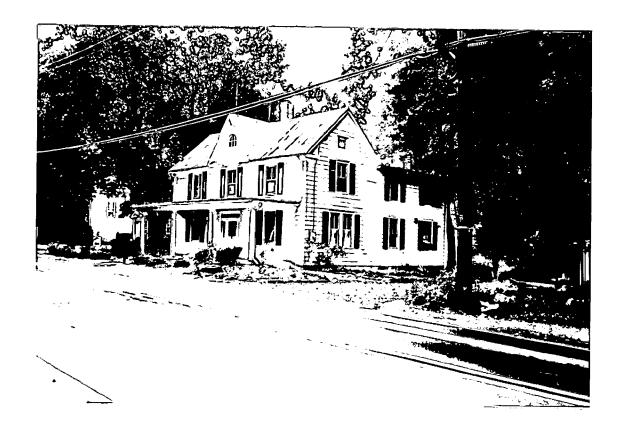

Photo C-1. The "Madison House" at 205 Market Street. Built in 1798 and used in 1814 by President and Mrs Madison for several days during the British burning of Washington. One central chimney and one end chimney are seen in this view. The central chimney is the result of an addition to the original house.