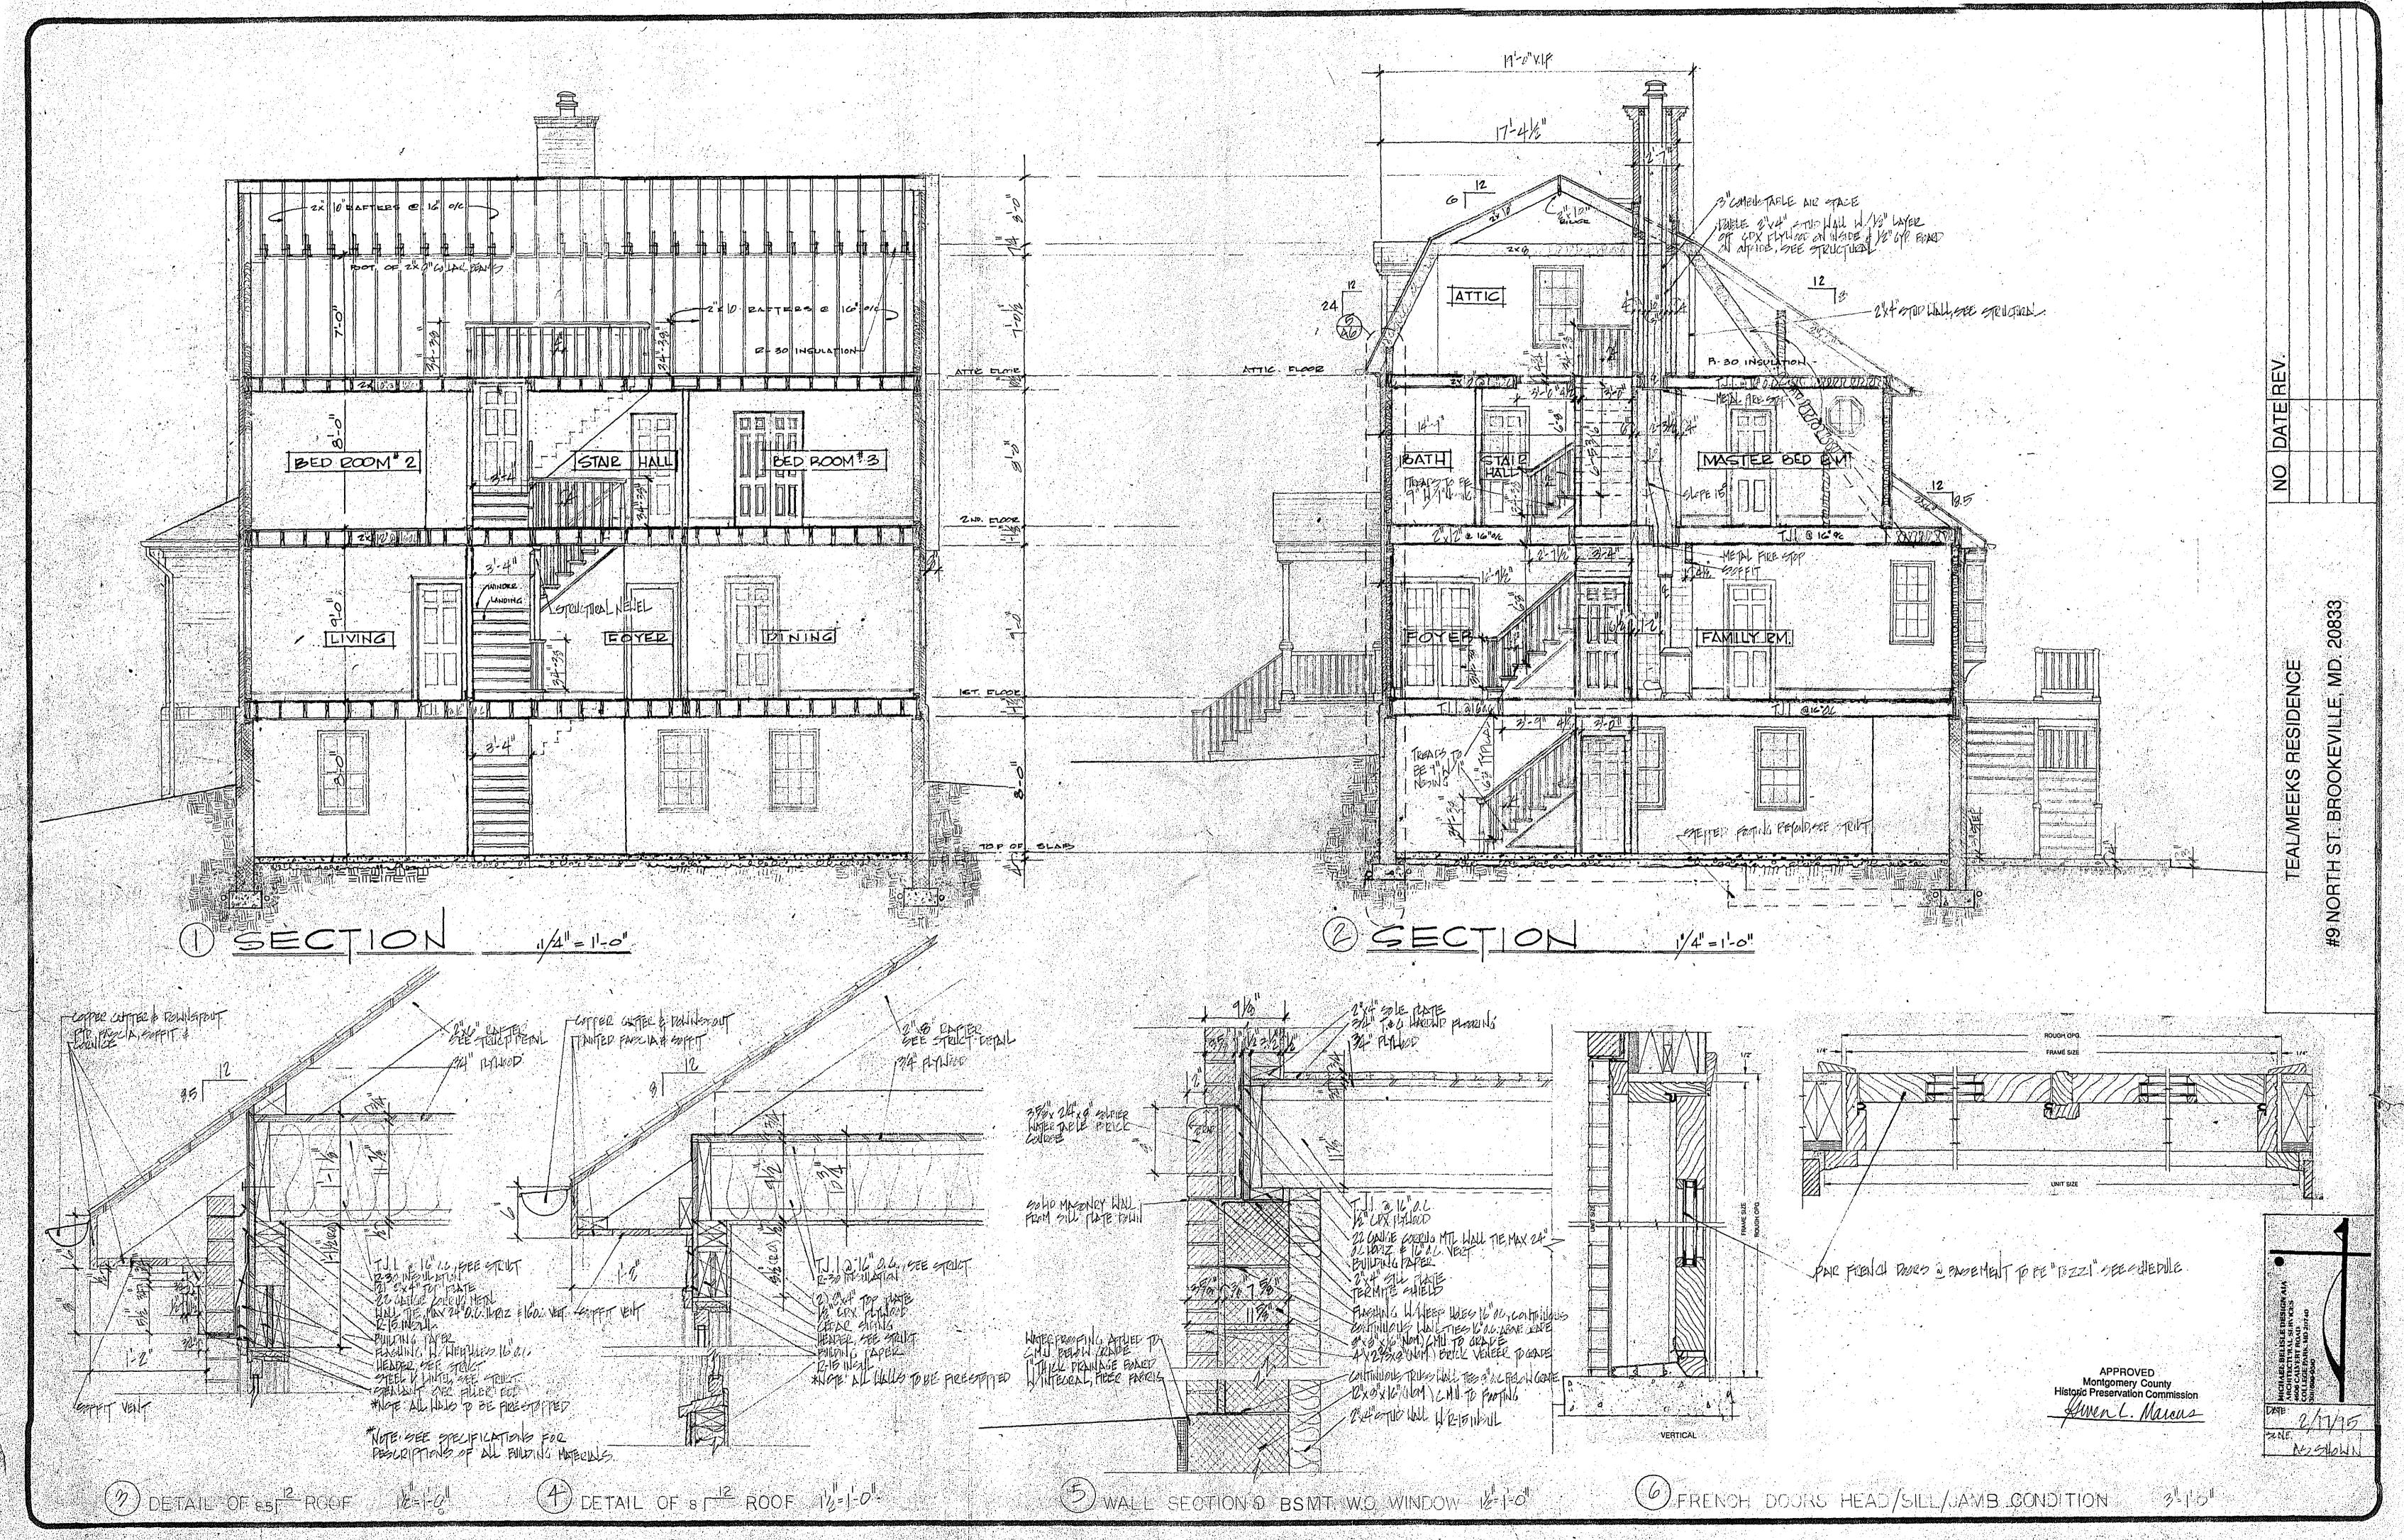

s American Foursquare home features vinyl Siding and a central chimney. The home was constructed in 1924.



Photo C-7. A home at 6 High Street, featuring a center gable and Gothic Revival style. A central chimney is also an element of the home. It was constructed in the 1870's.



Photo C-8. A very architecturally interesting home at 306 Market Street. It was built in several phases and put to several commercial uses over time. It features a central, corbelled chimney. It dates from the 1800s.

-Comments on Pozzi Non TDL window

Guen: Brookoville of avory different character
- Commission is more stringent of review in
this area - generally Asks for 704 is lits.

-Parilli: - on fence. Regionable in grality But needs - Better Casing.

Guen: leave itupto Commission



V M/CONDITION

























June 13, 1996

Fred T. Teal, Jr. & Teresa E. Meeks 9 North Street Brookeville, MD 20770

Dear Mr. Teal and Ms. Meeks:

Thank you for your letter of June 1st regarding the driveway to your new house on North Street in the Brookeville Historic District. As stated in that letter, you have not been able to obtain an easement or agreement from the Lowder family to share a portion of the driveway on their property (as had been requested by the Historic Preservation Commission.) Therefore, you will continue to need to access your property via a shared driveway over the Chandler property.

I discussed your situation with the Commission at their meeting on June 12th. The Commission understands that you have made a good faith effort to meet the conditions required by the HPC in their