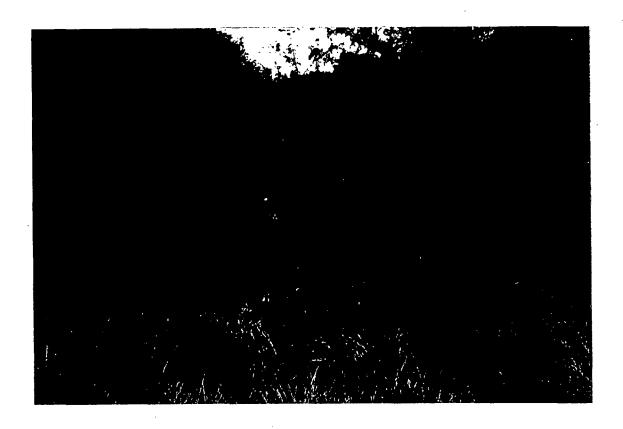

The second is a series of 8 pictures showing representative homes in the Brookeville Historic District. None are adjacent to the proposed homesite but many are in the near vicinity.

Photo V-1. Taken from position between lots 2 and 3 in the meadow (conservation) area at a distance of about 200 feet. Used 35 mm lens. The outer target post at proposed home site is located at the outside corner of the deck. Inner post represents the corner of the house wall. Both posts have  $8\ 1/2\ x\ 11$  inch manila folders at the top. Teresa is standing next to the post.

Photo V-5. Taken from the driveway flag of proposed home site at a distance of about 125 feet. The manila folder on the back post is barely visible through the trees just left of the center of the picture. It is seen as a small yellow dot. The large tree at the left of the picture is a tulip poplar located at the corner where the driveway flag joins the main portion of the lot. Trees to the right of center are part of the hedgerow.

Photo V-6. Taken from North Street at the boundary of lots 2 and 3 at a distance of about 250 feet from the proposed homesite. The 8 1/2 x 11 inch manila folder on the back post can be seen as a small yellow dot just left of center in the photo. The large tree at the center of the picture is a walnut located on lot 3 in the hedgerow. The tree's canopy extends out into the meadow in both directions for 40 feet or more. It can also be seen as one looks up the meadow from the direction of Market street. It, and the other trees in the hedgerow, will almost obscure the proposed homesite. It is at this point that a parallel driveway would need to be constructed across the front of lot 3 if a driveway easement cannot be obtained from the Lowders to use their existing driveway.