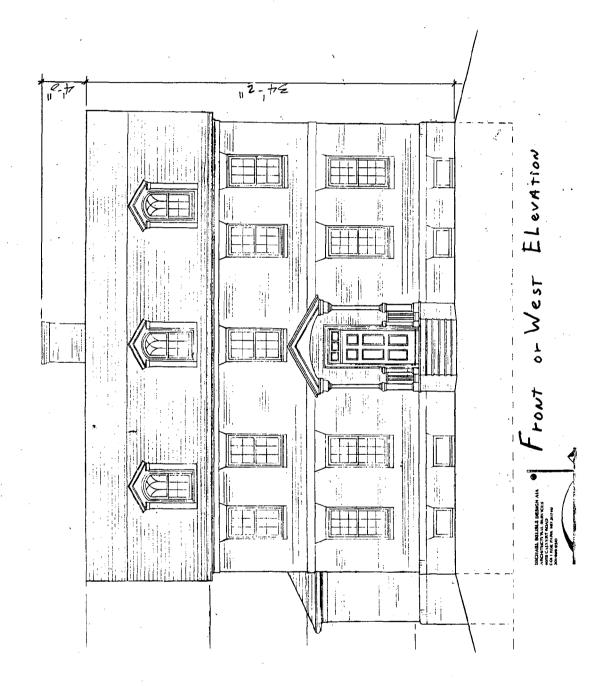

These changes include:

- 1) Using a vent instead of a chimney;
- 2) Changing one window on the side elevation to a door, with a retaining wall and making the other windows shorter. Both these changes are at the basement level;
  - 3) On rear elevation, install center section of bay window with no muntins.