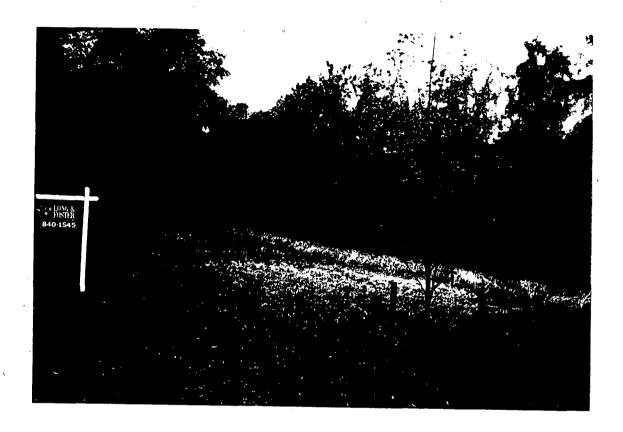

Photo V-6. Taken from North Street at the boundary of lots 2 and 3 at a distance of about 250 feet from the proposed homesite. The 8 1/2 x 11 inch manila folder on the back post can be seen as a small yellow dot just left of center in the photo. The large tree at the center of the picture is a walnut located on lot 3 in the hedgerow. The tree's canopy extends out into the meadow in both directions for 40 feet or more. It can also be seen as one looks up the meadow from the direction of Market street. It, and the other trees in the hedgerow, will almost obscure the proposed homesite. It is at this point that a parallel driveway would need to be constructed across the front of lot 3 if a driveway easement cannot be obtained from the Lowders to use their existing driveway.