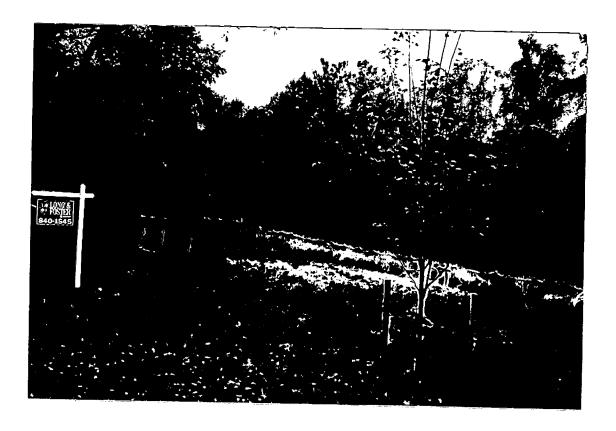

Photo V-7. Taken from North Street at the boundary of lots 1 and 2 at t distance of about 350 feet from the proposed homesite. All of the large trees seen at the back are part of the hedgerow except those at the extreme left. Those are at the corner of the driveway flag of the proposed homesite.