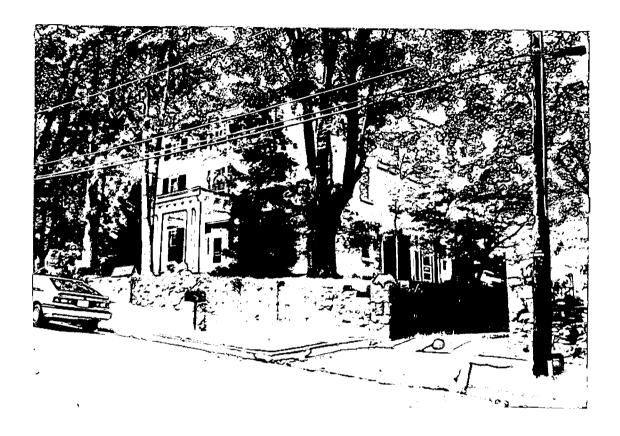

Photo C-2. An Italianate style home built about 1840 located on lot 1 of the Brookville Manor subdivision. A rear chimney can be seen. A front central chimney is largely hidden behind the branches of a large tree. It may be the result of an addition to the original house. Market street photos (V 9 through 11) of the proposed homesite were taken across the yard of this home.