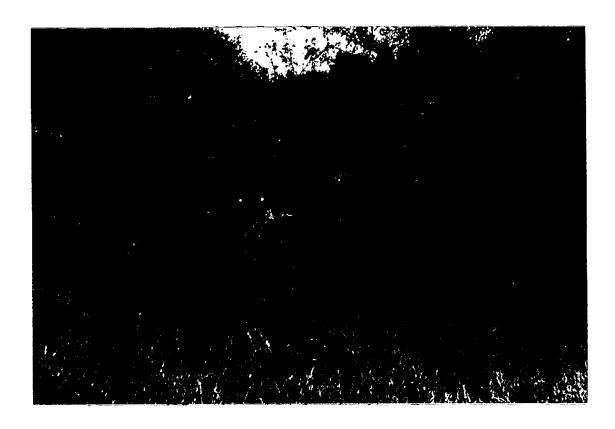

The second is a series of 8 pictures showing representative homes in the Brookeville Historic District. None are adjacent to the proposed homesite but many are in the near vicinity.

Photo V-1. Taken from position between lots 2 and 3 in the meadow (conservation) area at a distance of about 200 feet. Used 35 mm lens. The outer target post at proposed home site is located at the outside corner of the deck. Inner post represents the corner of the house wall. Both posts have  $8\ 1/2\ x\ 11$  inch manila folders at the top. Teresa is standing next to the post.

Photo V-2. Taken from position between lots 2 and 3 in the meadow (conservation) area at a distance of about 200 feet. A 70 mm lens was used. The outer target post at proposed home site is located at the outside corner of the deck. Inner post represents the corner of the house wall. Both posts have  $8\ 1/2\ x\ 11$  inch manila folders at the top. Teresa is standing next to the post.