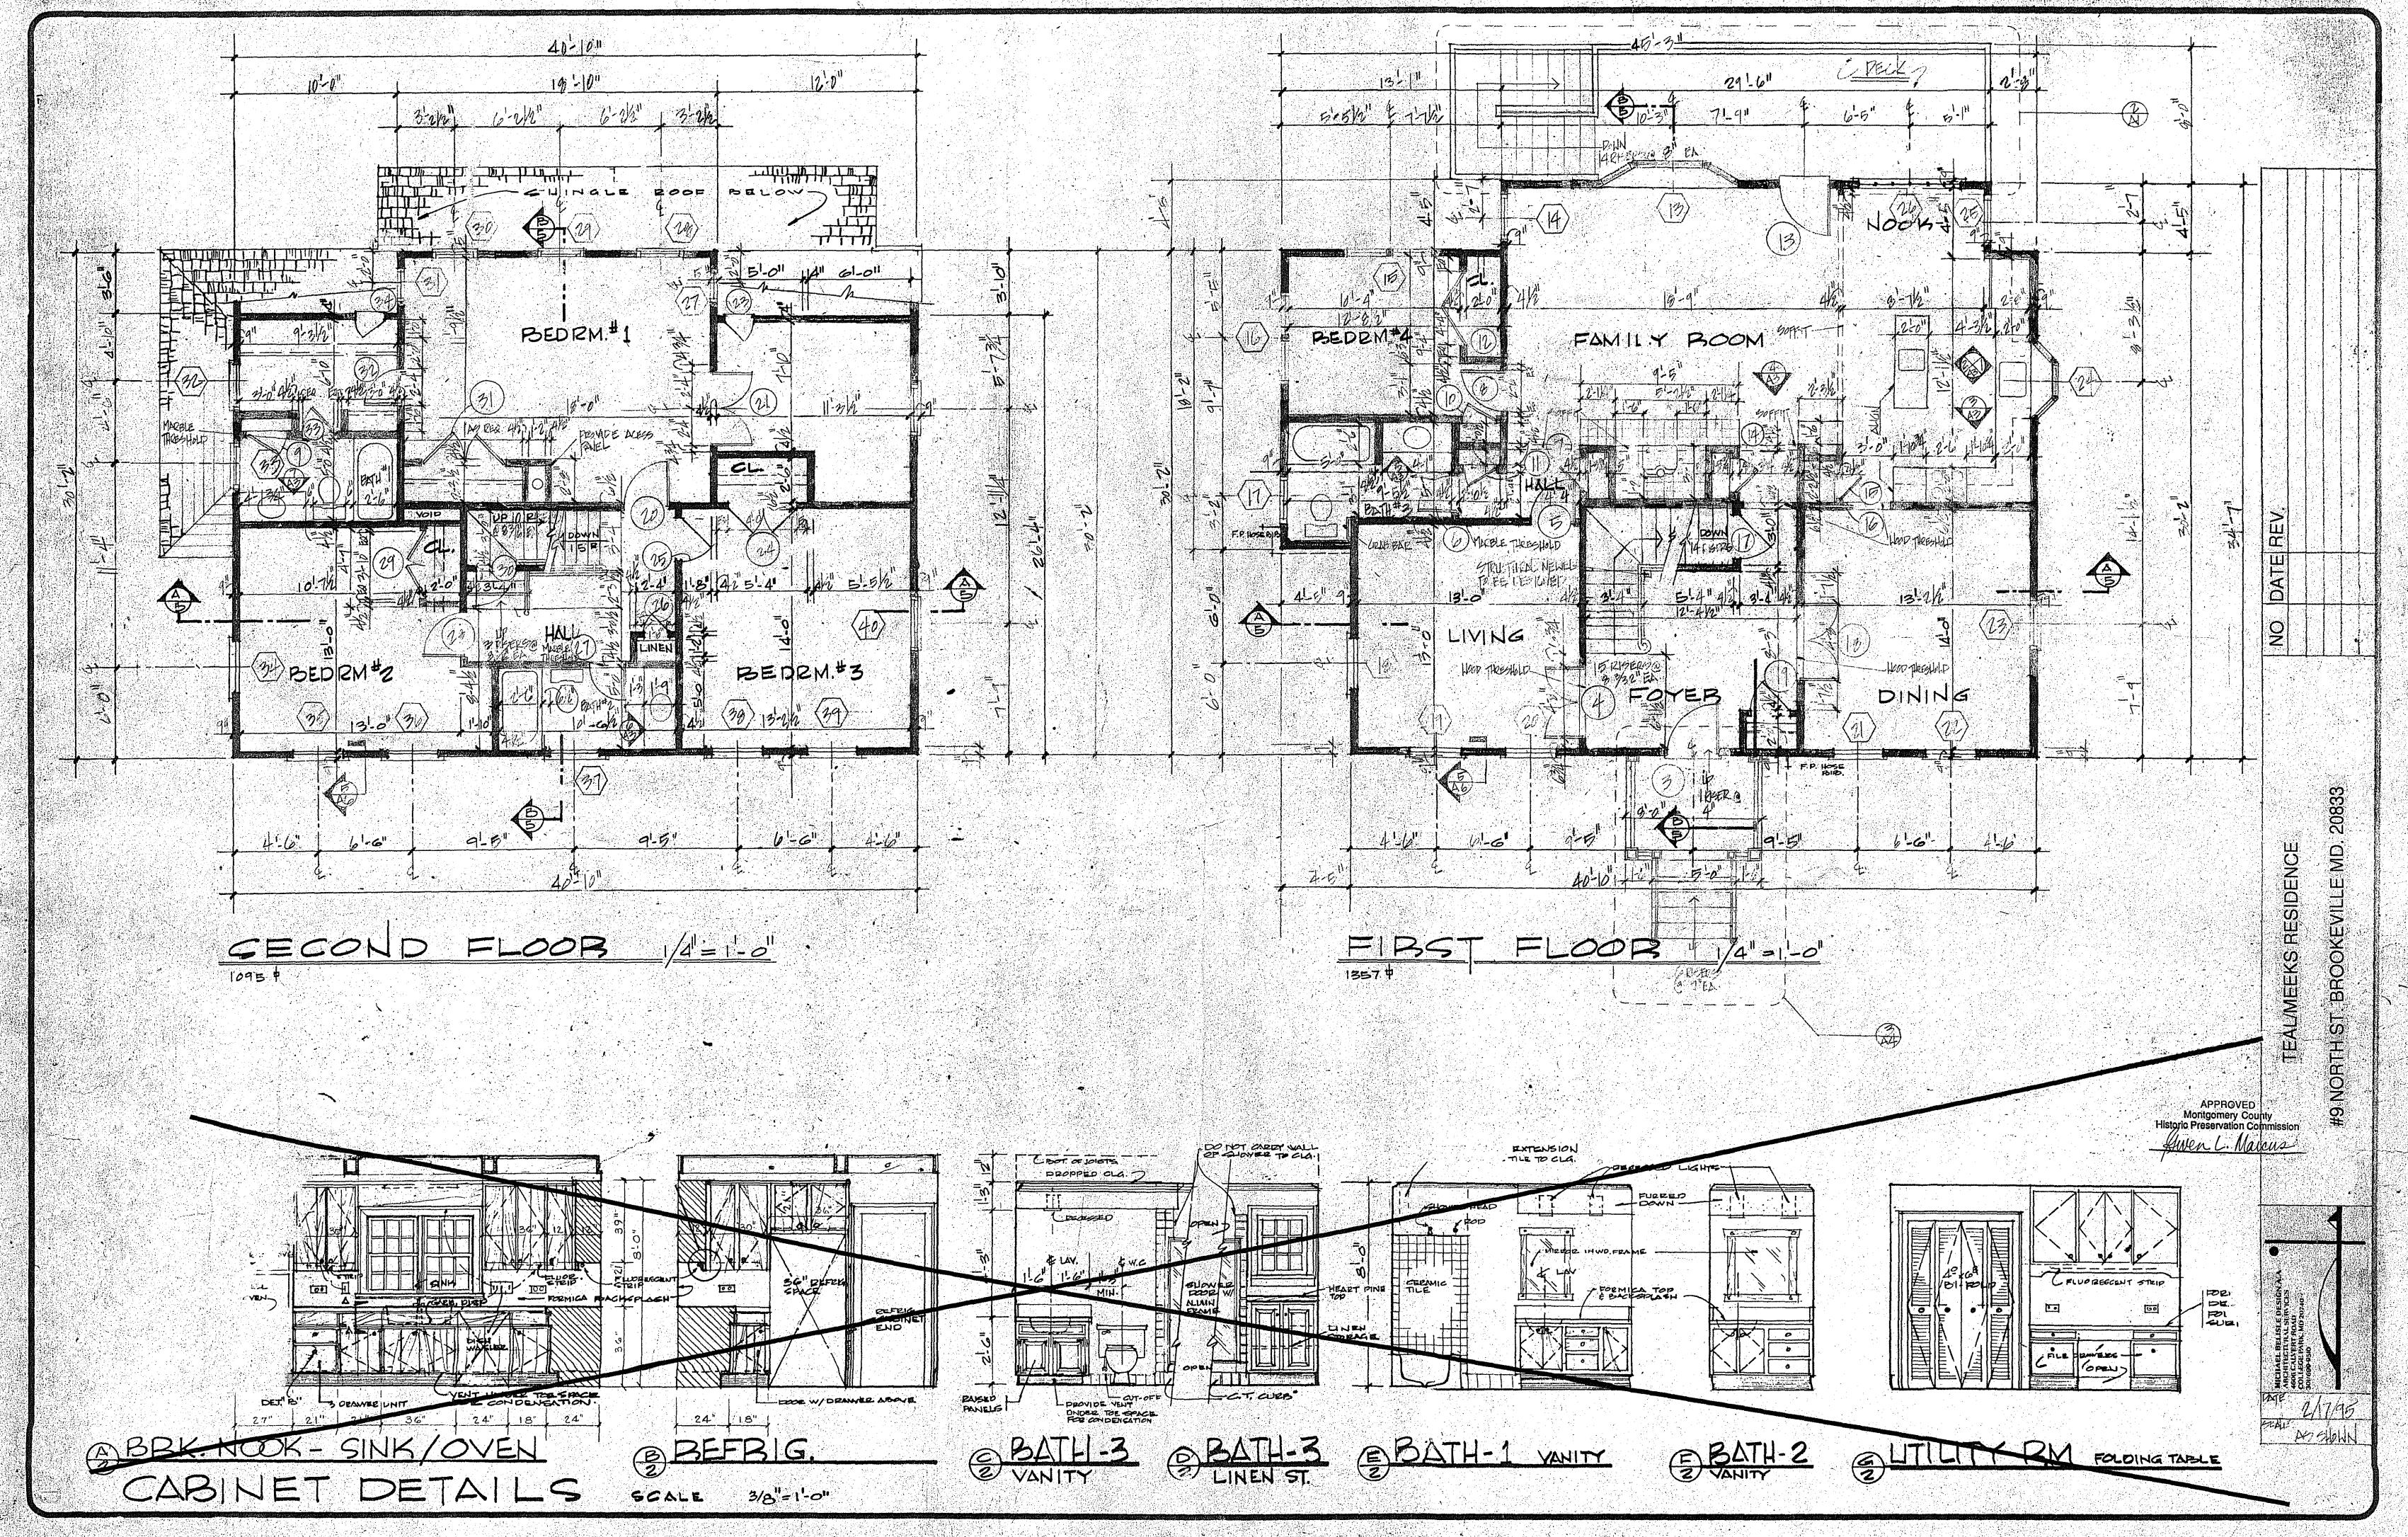

t, this American Foursquare home features vinyl Siding and a central chimney. The home was constructed in 1924.



Photo C-7. A home at 6 High Street, featuring a center gable and Gothic Revival style. A central chimney is also an element of the home. It was constructed in the 1870's.



Photo C-8. A very architecturally interesting home at 306 Market Street. It was built in several phases and put to several commercial uses over time. It features a central, corbelled chimney. It dates from the 1800s.

-Comments on Pozzi Non TDL window

Guen: Brookoville of avory different character
- Commission is more stringent of review in
this area - generally Asks for 704 is lits.

-Parilli: - on fence. Regionable in grality But needs - Better Casing.

Guen: leave itupto Commission



V M/CONDITION

























June 13, 1996

Fred T. Teal, Jr. & Teresa E. Meeks 9 North Street Brookeville, MD 20770

Dear Mr. Teal and Ms. Meeks:

Thank you for your letter of June 1st regarding the driveway to your new house on North Street in the Brookeville Historic District. As stated in that letter, you have not been able to obtain an easement or agreement from the Lowder family to share a portion of the driveway on their property (as had been requested by the Historic Preservation Commission.) Therefore, you will continue to need to access your property via a shared driveway over the Chandler property.

I discussed your situation with the Commission at their meeting on June 12th. The Commission understands that you have made a good faith effort to meet the conditions required by the HPC in