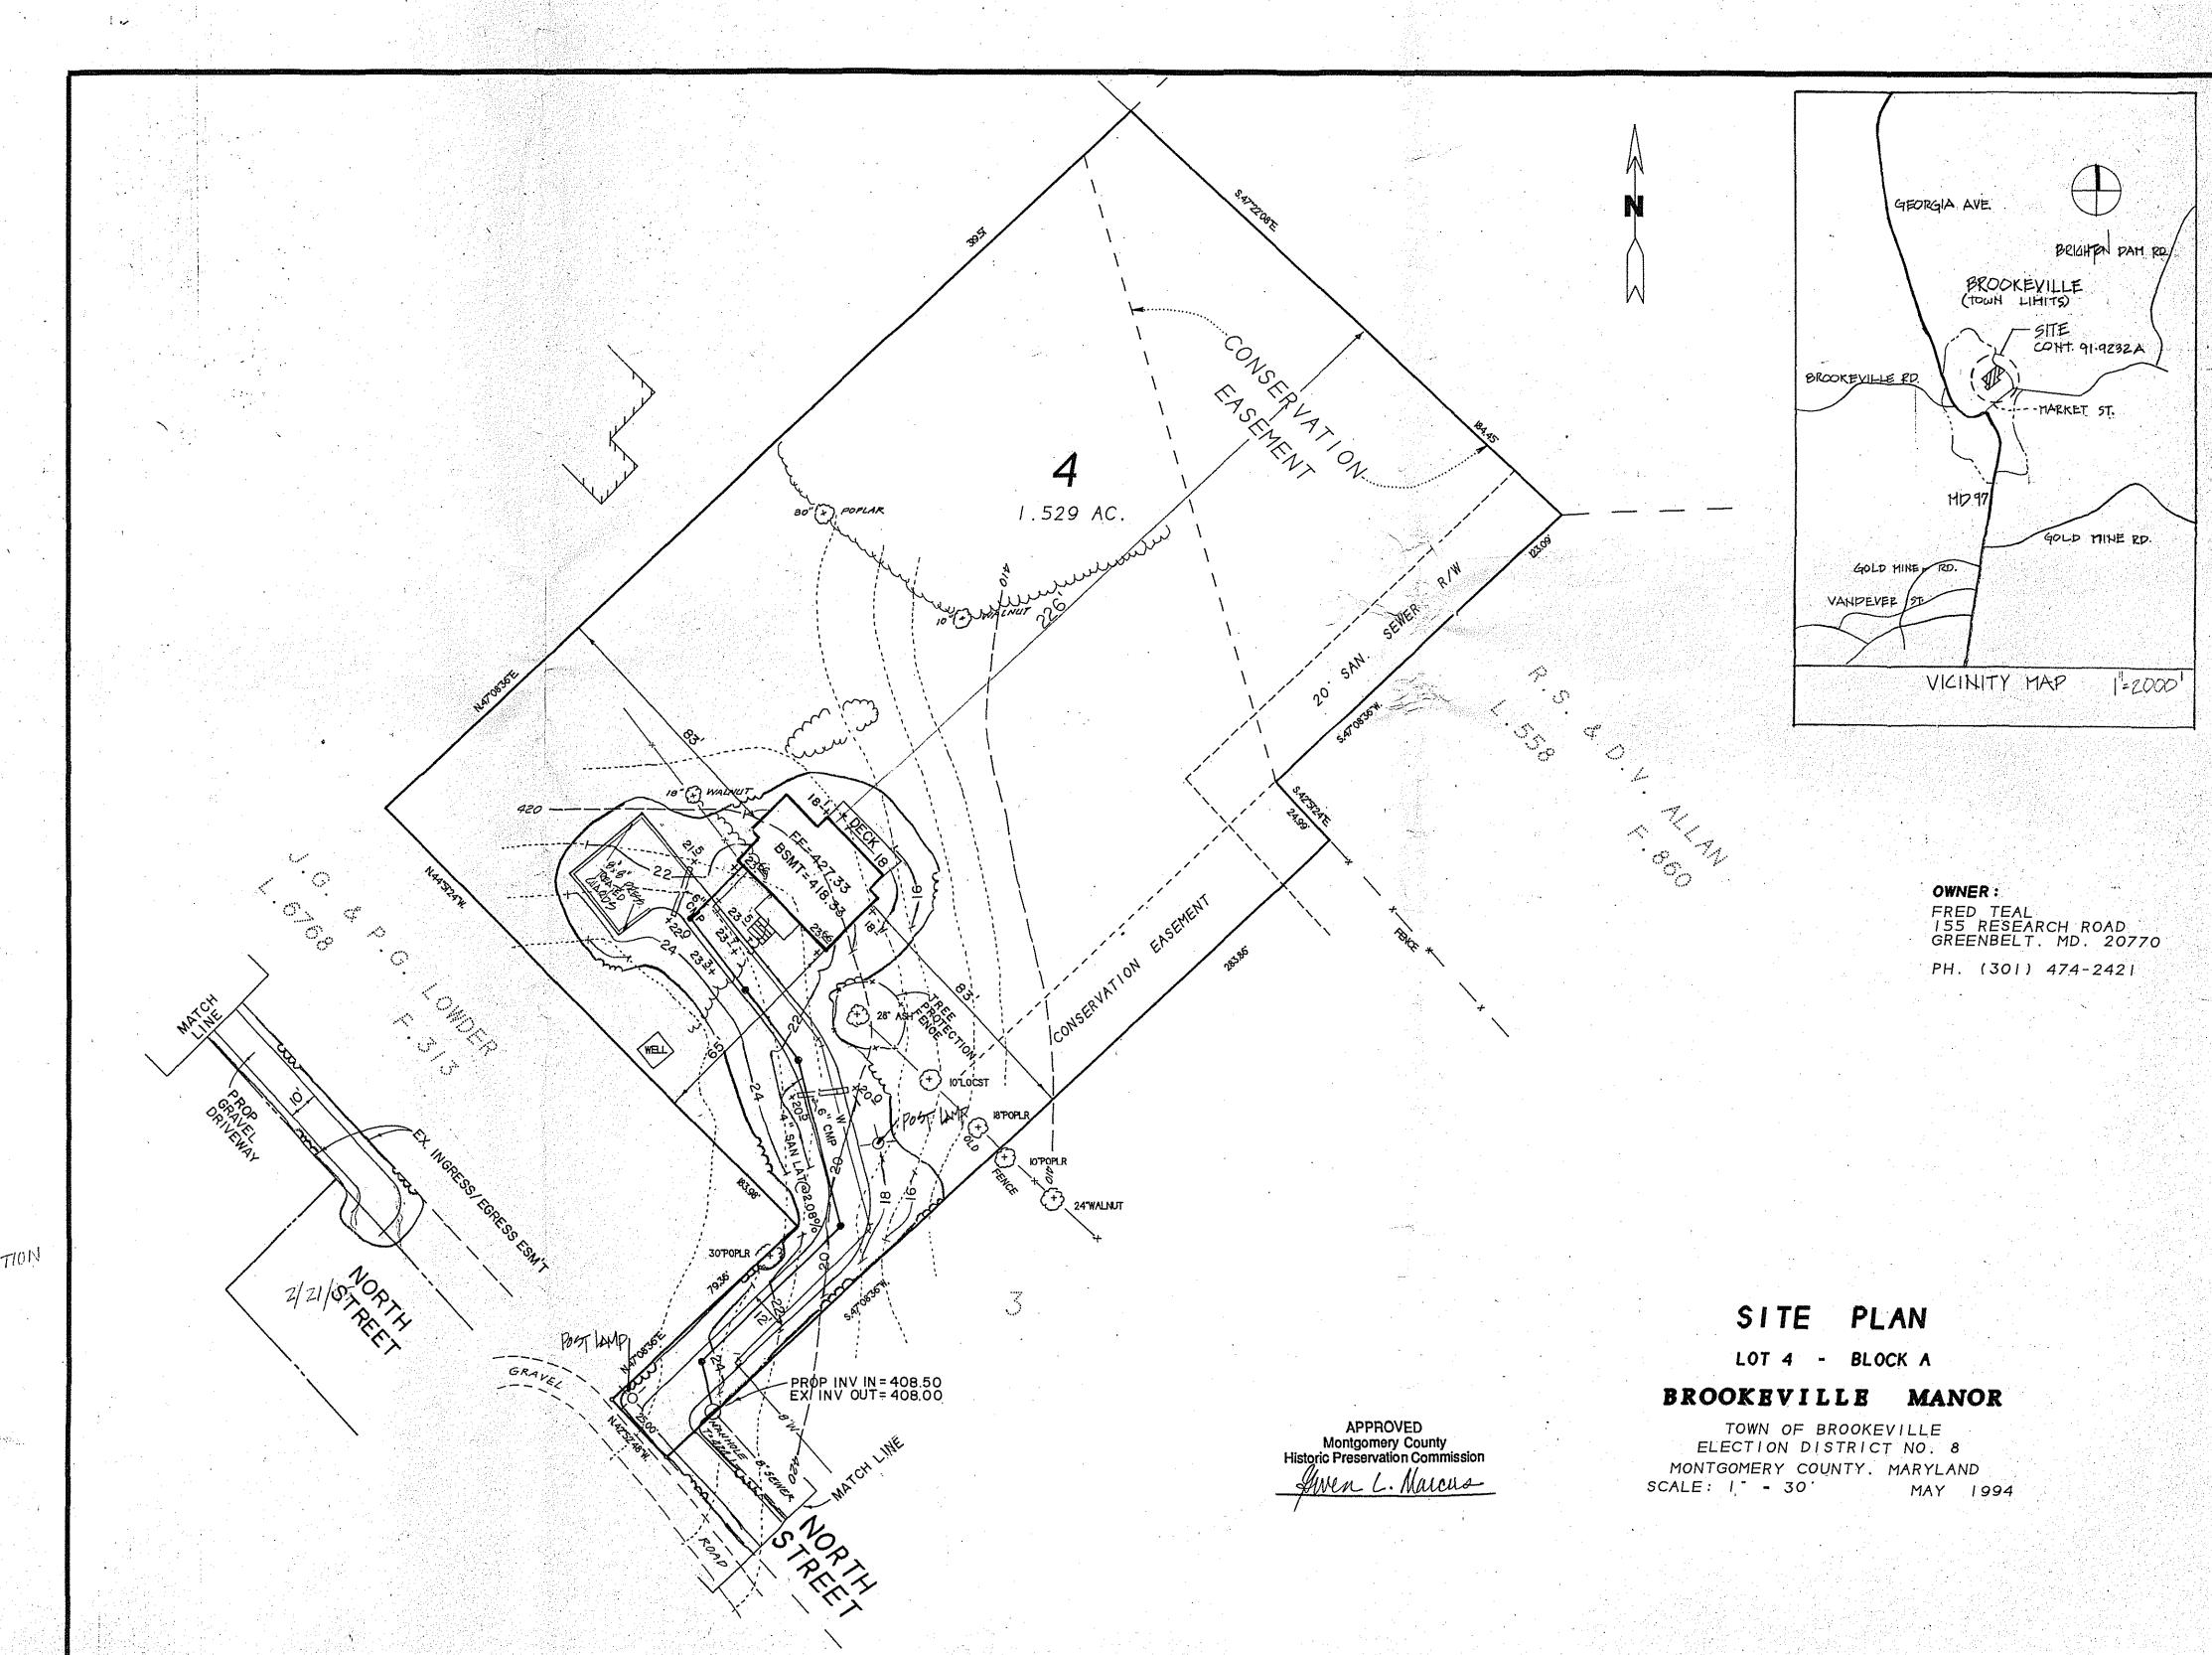

ted at 6 High Street, this American Foursquare home features vinyl Siding and a central chimney. The home was constructed in 1924.



Photo C-7. A home at 6 High Street, featuring a center gable and Gothic Revival style. A central chimney is also an element of the home. It was constructed in the 1870's.



Photo C-8. A very architecturally interesting home at 306 Market Street. It was built in several phases and put to several commercial uses over time. It features a central, corbelled chimney. It dates from the 1800s.

-Comments on Pozzi Non TDL window

Guen: Brookoville of avory different character
- Commission is more stringent of review in
this area - generally Asks for 704 is lits.

-Parilli: - on fence. Regionable in grality But needs - Better Casing.

Guen: leave itupto Commission



V M/CONDITION

























June 13, 1996

Fred T. Teal, Jr. & Teresa E. Meeks 9 North Street Brookeville, MD 20770

Dear Mr. Teal and Ms. Meeks:

Thank you for your letter of June 1st regarding the driveway to your new house on North Street in the Brookeville Historic District. As stated in that letter, you have not been able to obtain an easement or agreement from the Lowder family to share a portion of the driveway on their property (as had been requested by the Historic Preservation Commission.) Therefore, you will continue to need to access your property via a shared driveway over the Chandler property.

I discussed your situation with the Commission at their meeting on June 12th. The Commission understands that you have made a good faith effort to meet the conditions req