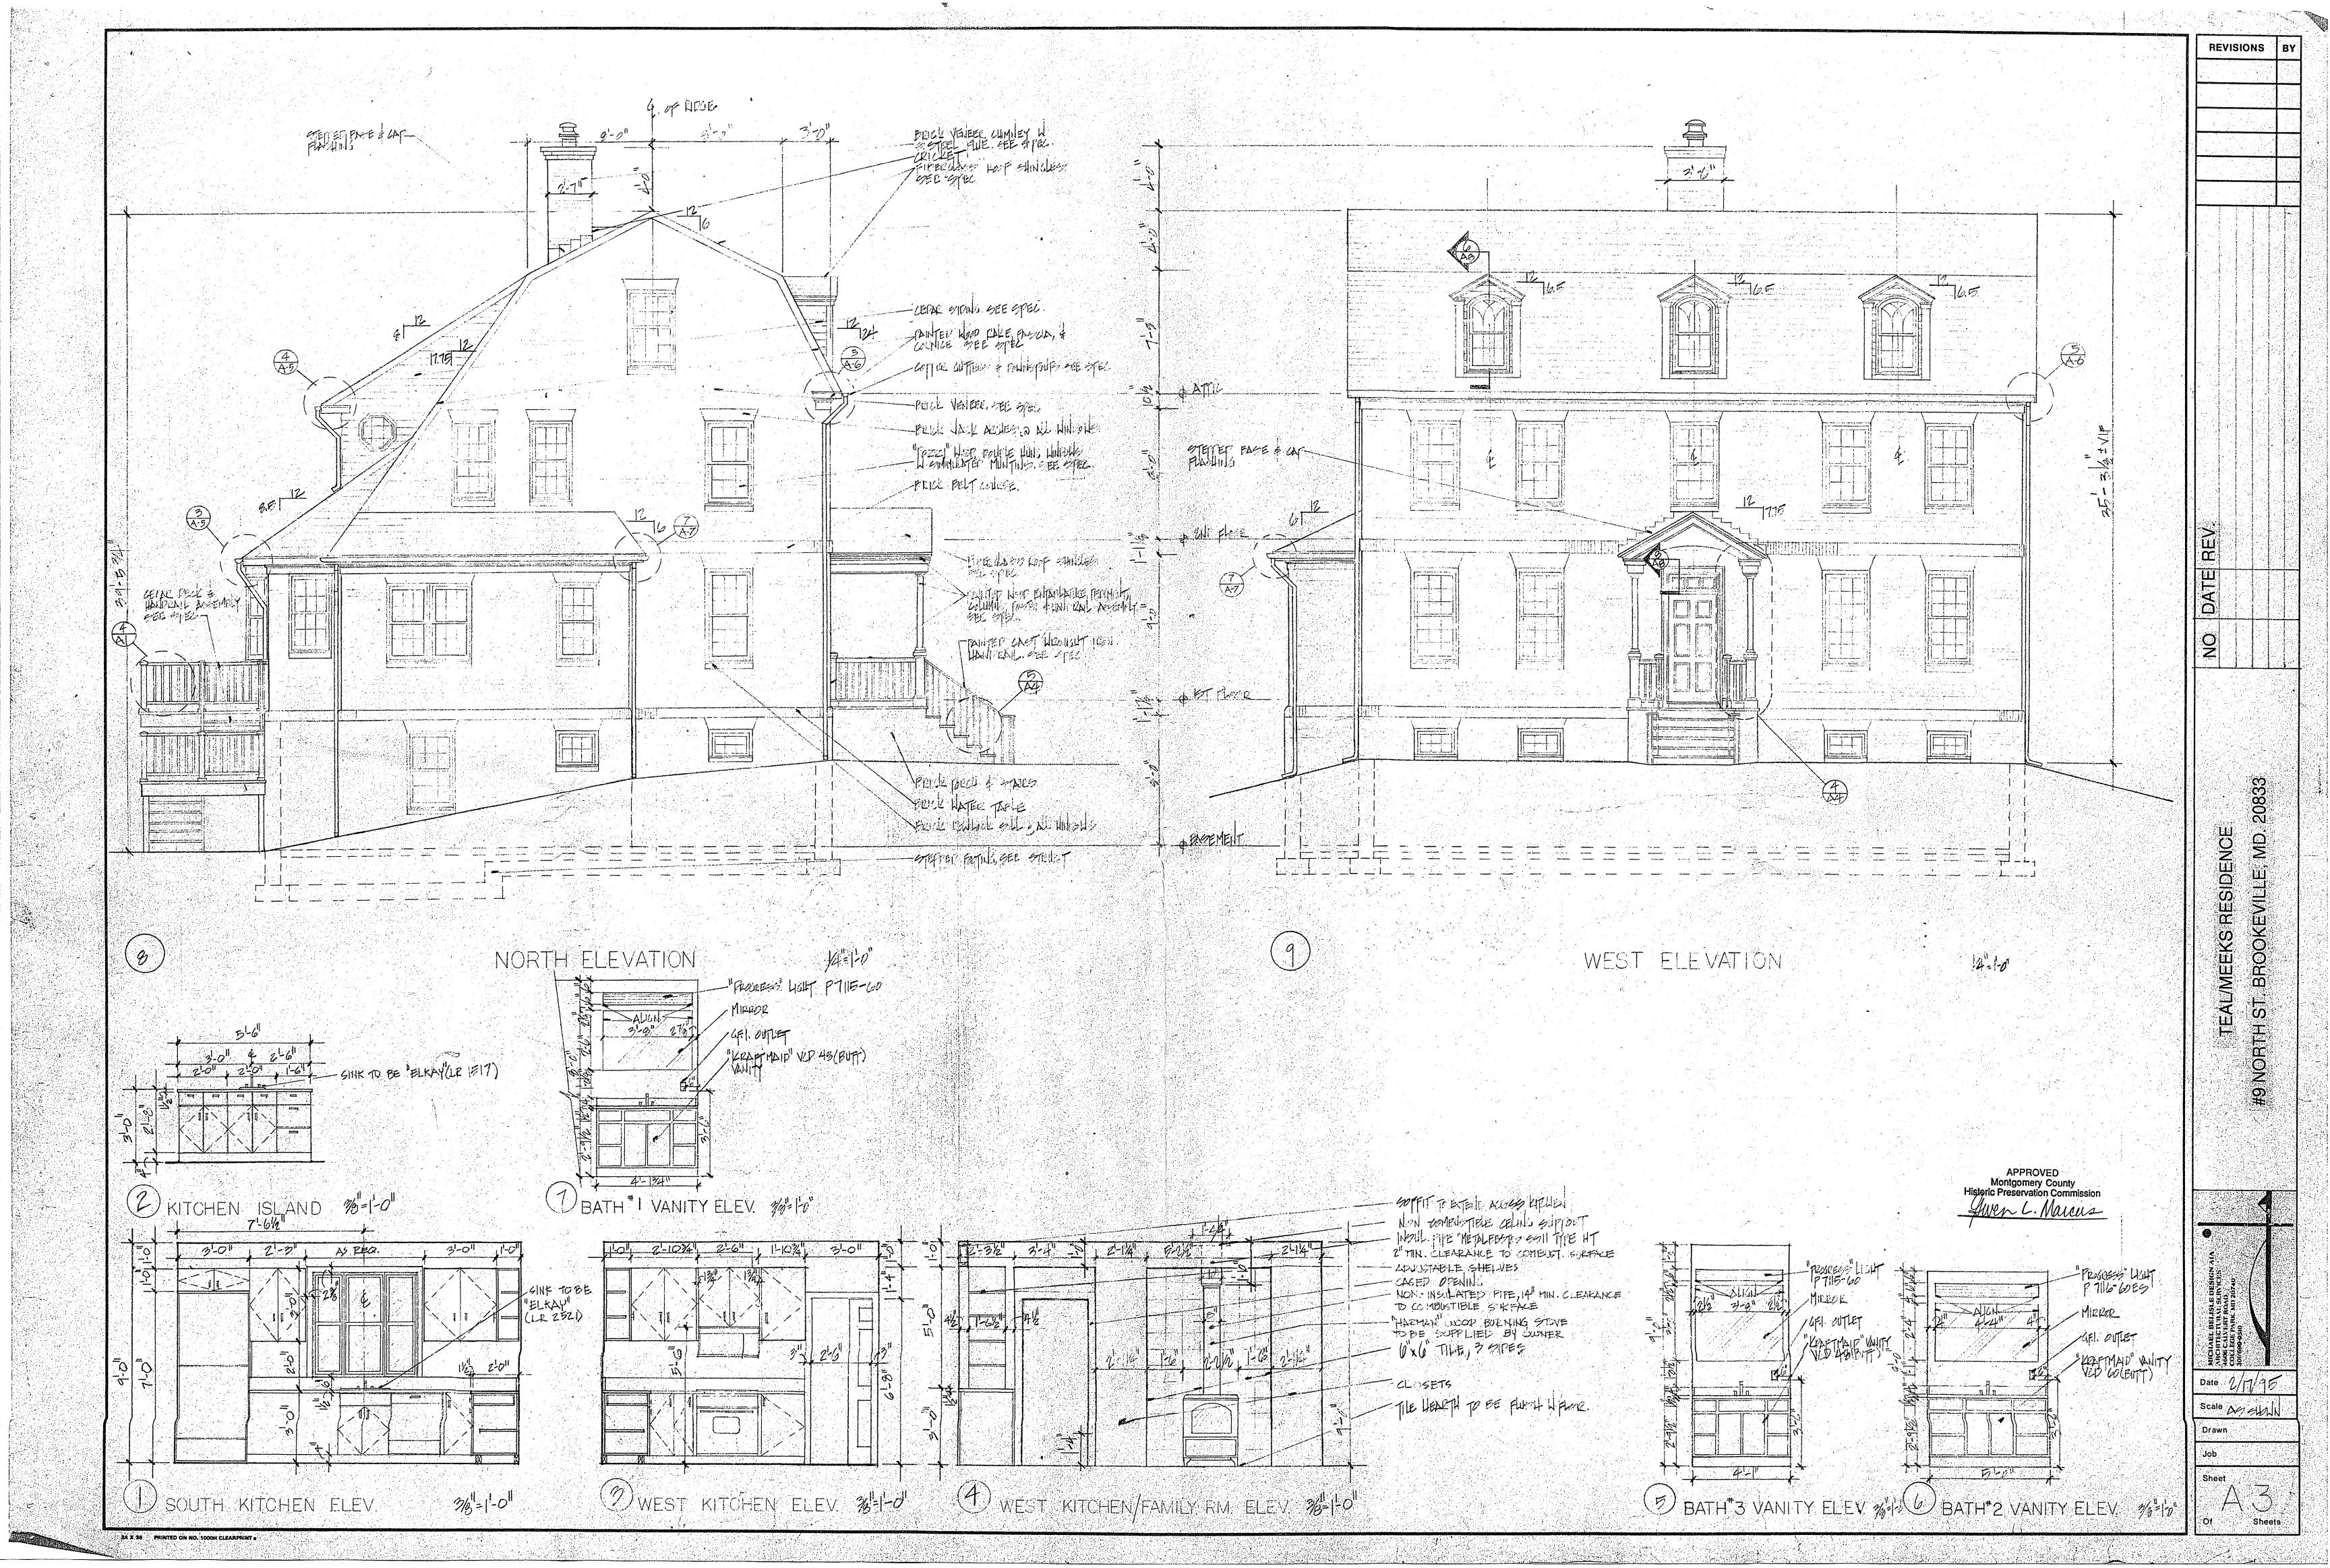

this American Foursquare home features vinyl Siding and a central chimney. The home was constructed in 1924.



Photo C-7. A home at 6 High Street, featuring a center gable and Gothic Revival style. A central chimney is also an element of the home. It was constructed in the 1870's.



Photo C-8. A very architecturally interesting home at 306 Market Street. It was built in several phases and put to several commercial uses over time. It features a central, corbelled chimney. It dates from the 1800s.

-Comments on Pozzi Non TDL window

Guen: Brookoville of avory different character
- Commission is more stringent of review in
this area - generally Asks for 704 is lits.

-Parilli: - on fence. Regionable in grality But needs - Better Casing.

Guen: leave itupto Commission



V M/CONDITION

























June 13, 1996

Fred T. Teal, Jr. & Teresa E. Meeks 9 North Street Brookeville, MD 20770

Dear Mr. Teal and Ms. Meeks:

Thank you for your letter of June 1st regarding the driveway to your new house on North Street in the Brookeville Historic District. As stated in that letter, you have not been able to obtain an easement or agreement from the Lowder family to share a portion of the driveway on their property (as had been requested by the Historic Preservation Commission.) Therefore, you will continue to need to access your property via a shared driveway over the Chandler property.

I discussed your situation with the Commission at their meeting on June 12th. The Commission understands that you have made a good faith effort to meet the conditions required by the HPC in t