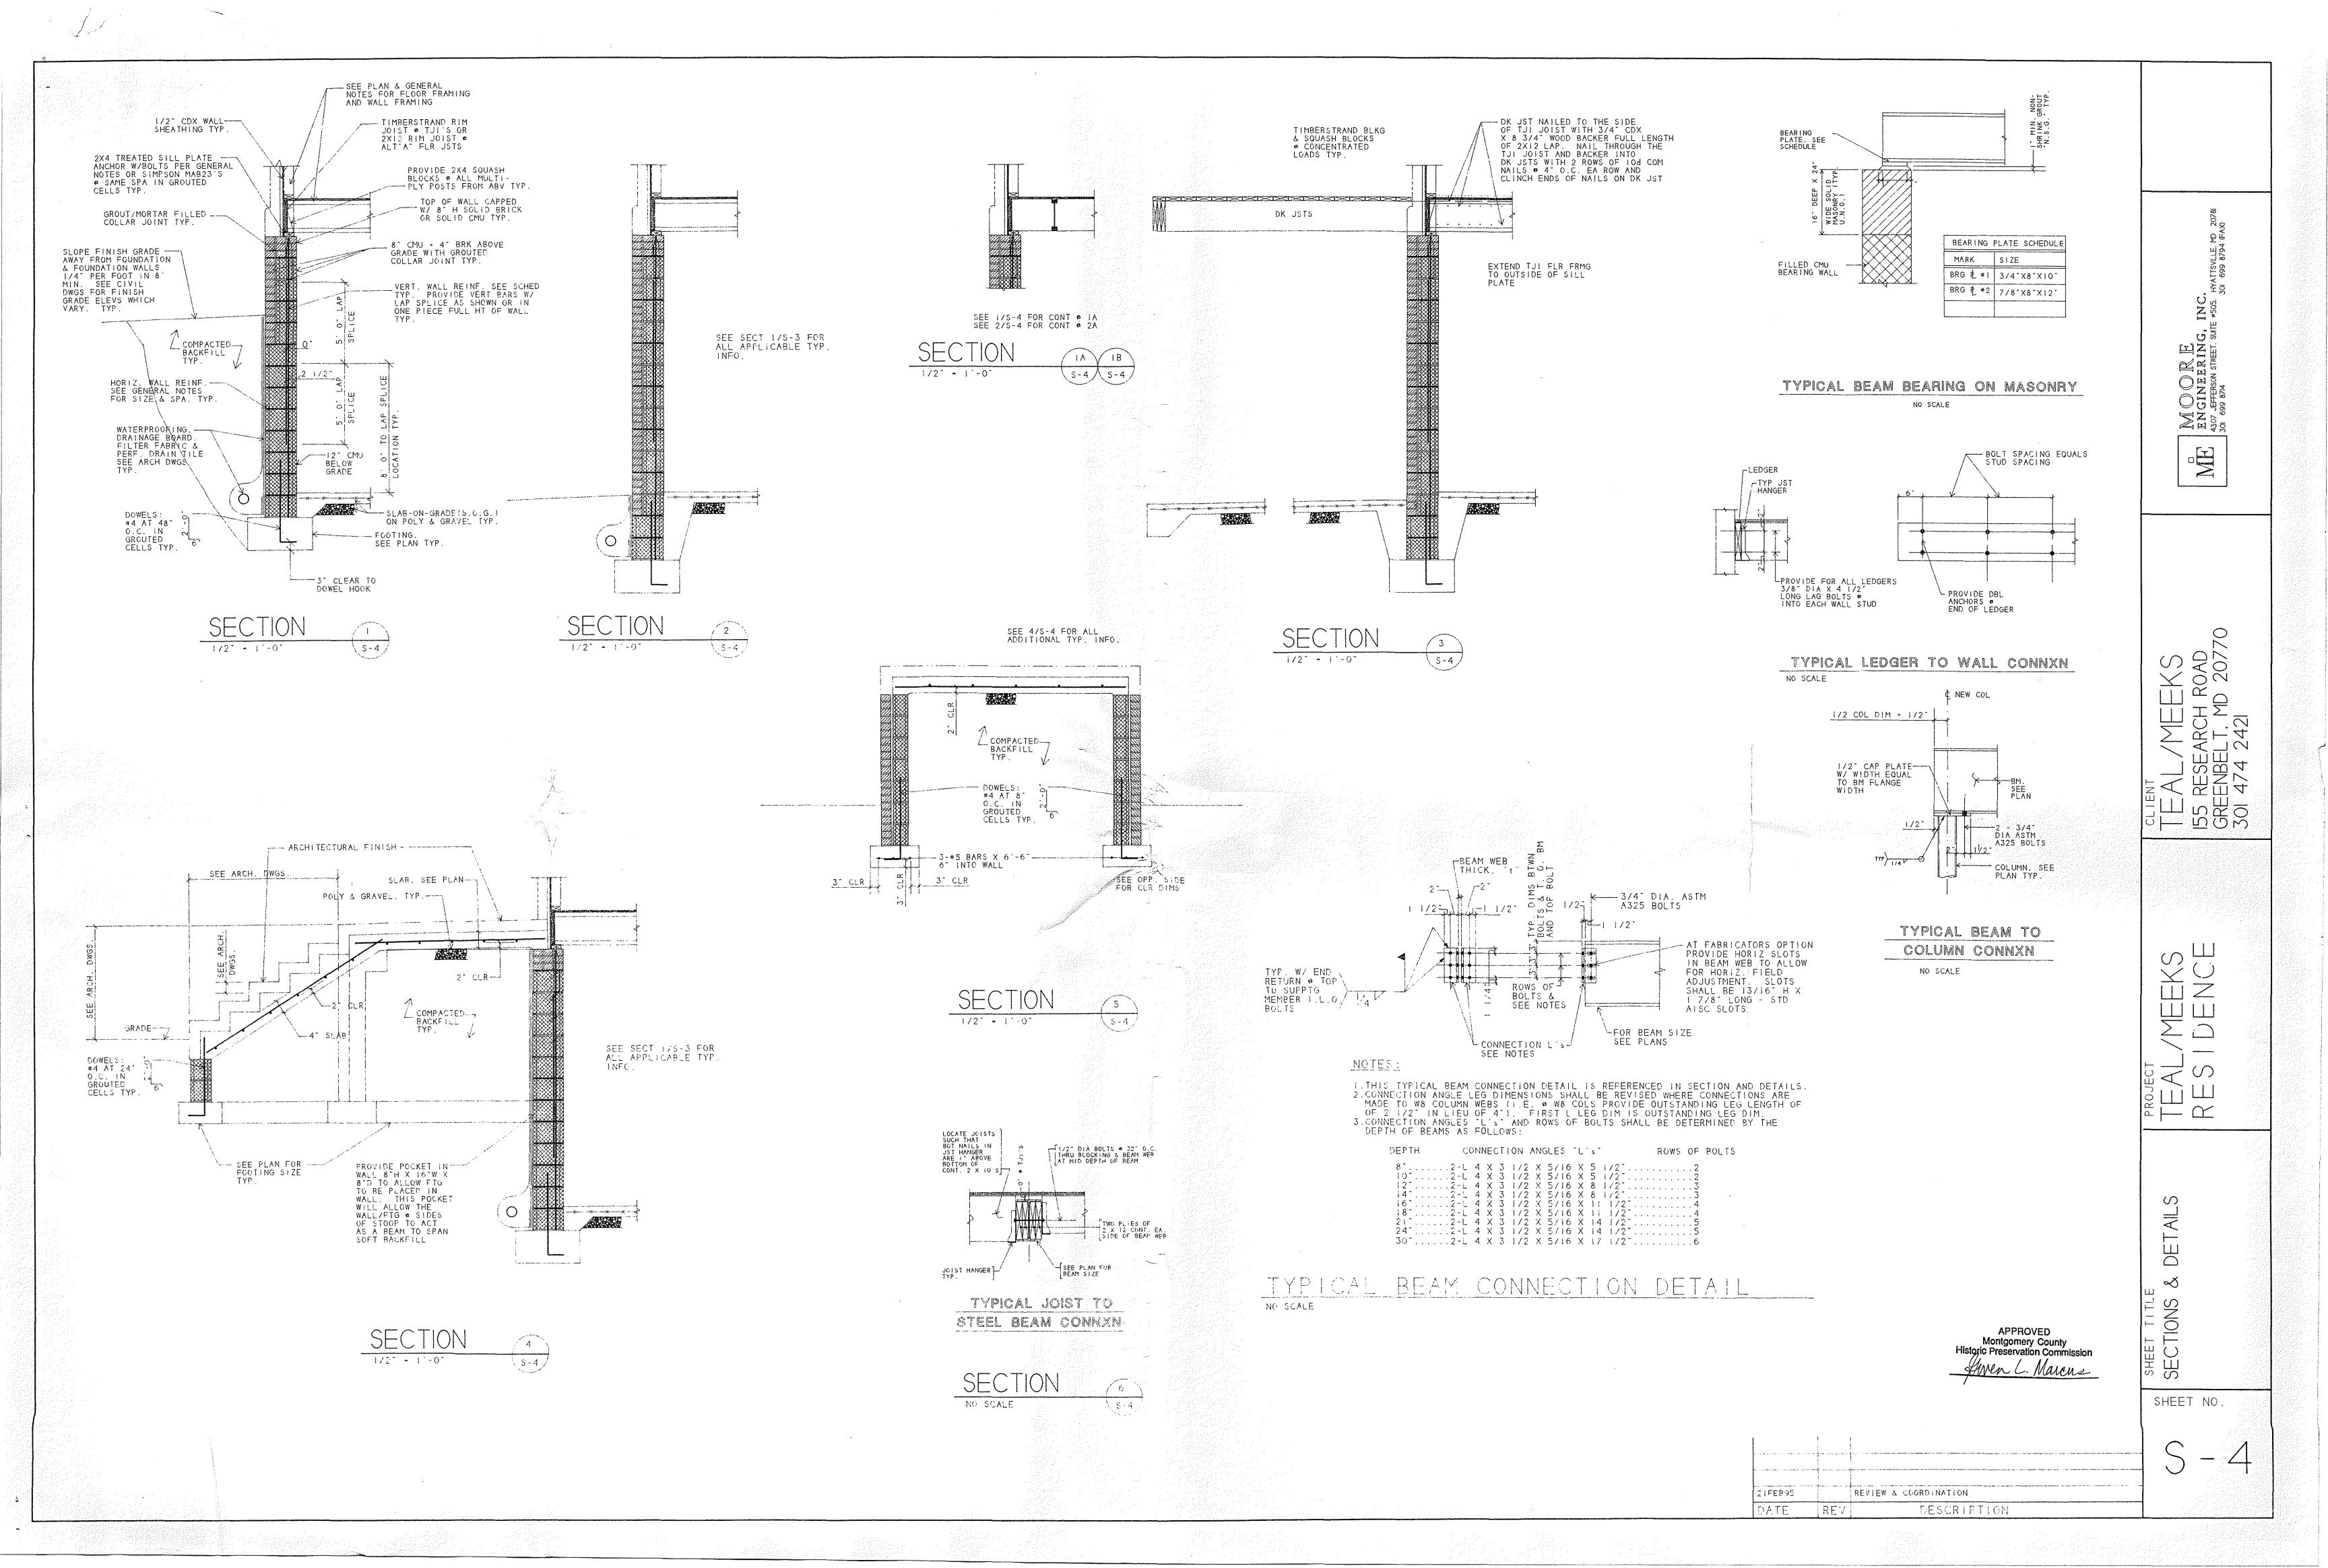

rsquare home features vinyl Siding and a central chimney. The home was constructed in 1924.



Photo C-7. A home at 6 High Street, featuring a center gable and Gothic Revival style. A central chimney is also an element of the home. It was constructed in the 1870's.



Photo C-8. A very architecturally interesting home at 306 Market Street. It was built in several phases and put to several commercial uses over time. It features a central, corbelled chimney. It dates from the 1800s.

-Comments on Pozzi Non TDL window

Guen: Brookoville of avory different character
- Commission is more stringent of review in
this area - generally Asks for 704 is lits.

-Parilli: - on fence. Regionable in grality But needs - Better Casing.

Guen: leave itupto Commission



V M/CONDITION

























June 13, 1996

Fred T. Teal, Jr. & Teresa E. Meeks 9 North Street Brookeville, MD 20770

Dear Mr. Teal and Ms. Meeks:

Thank you for your letter of June 1st regarding the driveway to your new house on North Street in the Brookeville Historic District. As stated in that letter, you have not been able to obtain an easement or agreement from the Lowder family to share a portion of the driveway on their property (as had been requested by the Historic Preservation Commission.) Therefore, you will continue to need to access your property via a shared driveway over the Chandler property.

I discussed your situation with the Commission at their meeting on June 12th. The Commission understands that you have made a good faith effort to meet the conditions required by the HPC in their approval of y