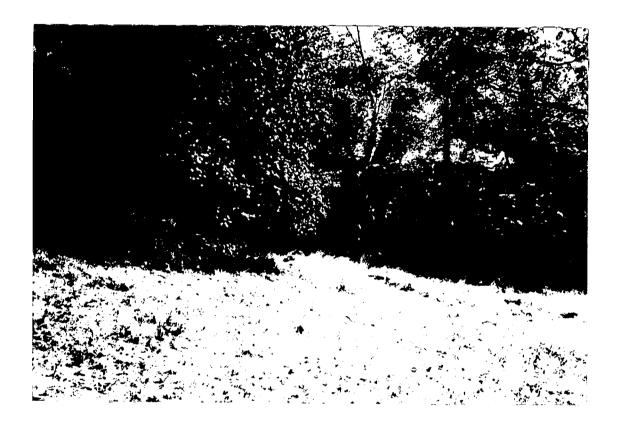

Photo V-5. Taken from the driveway flag of proposed home site at a distance of about 125 feet. The manila folder on the back post is barely visible through the trees just left of the center of the picture. It is seen as a small yellow dot. The large tree at the left of the picture is a tulip poplar located at the corner where the driveway flag joins the main portion of the lot. Trees to the right of center are part of the hedgerow.