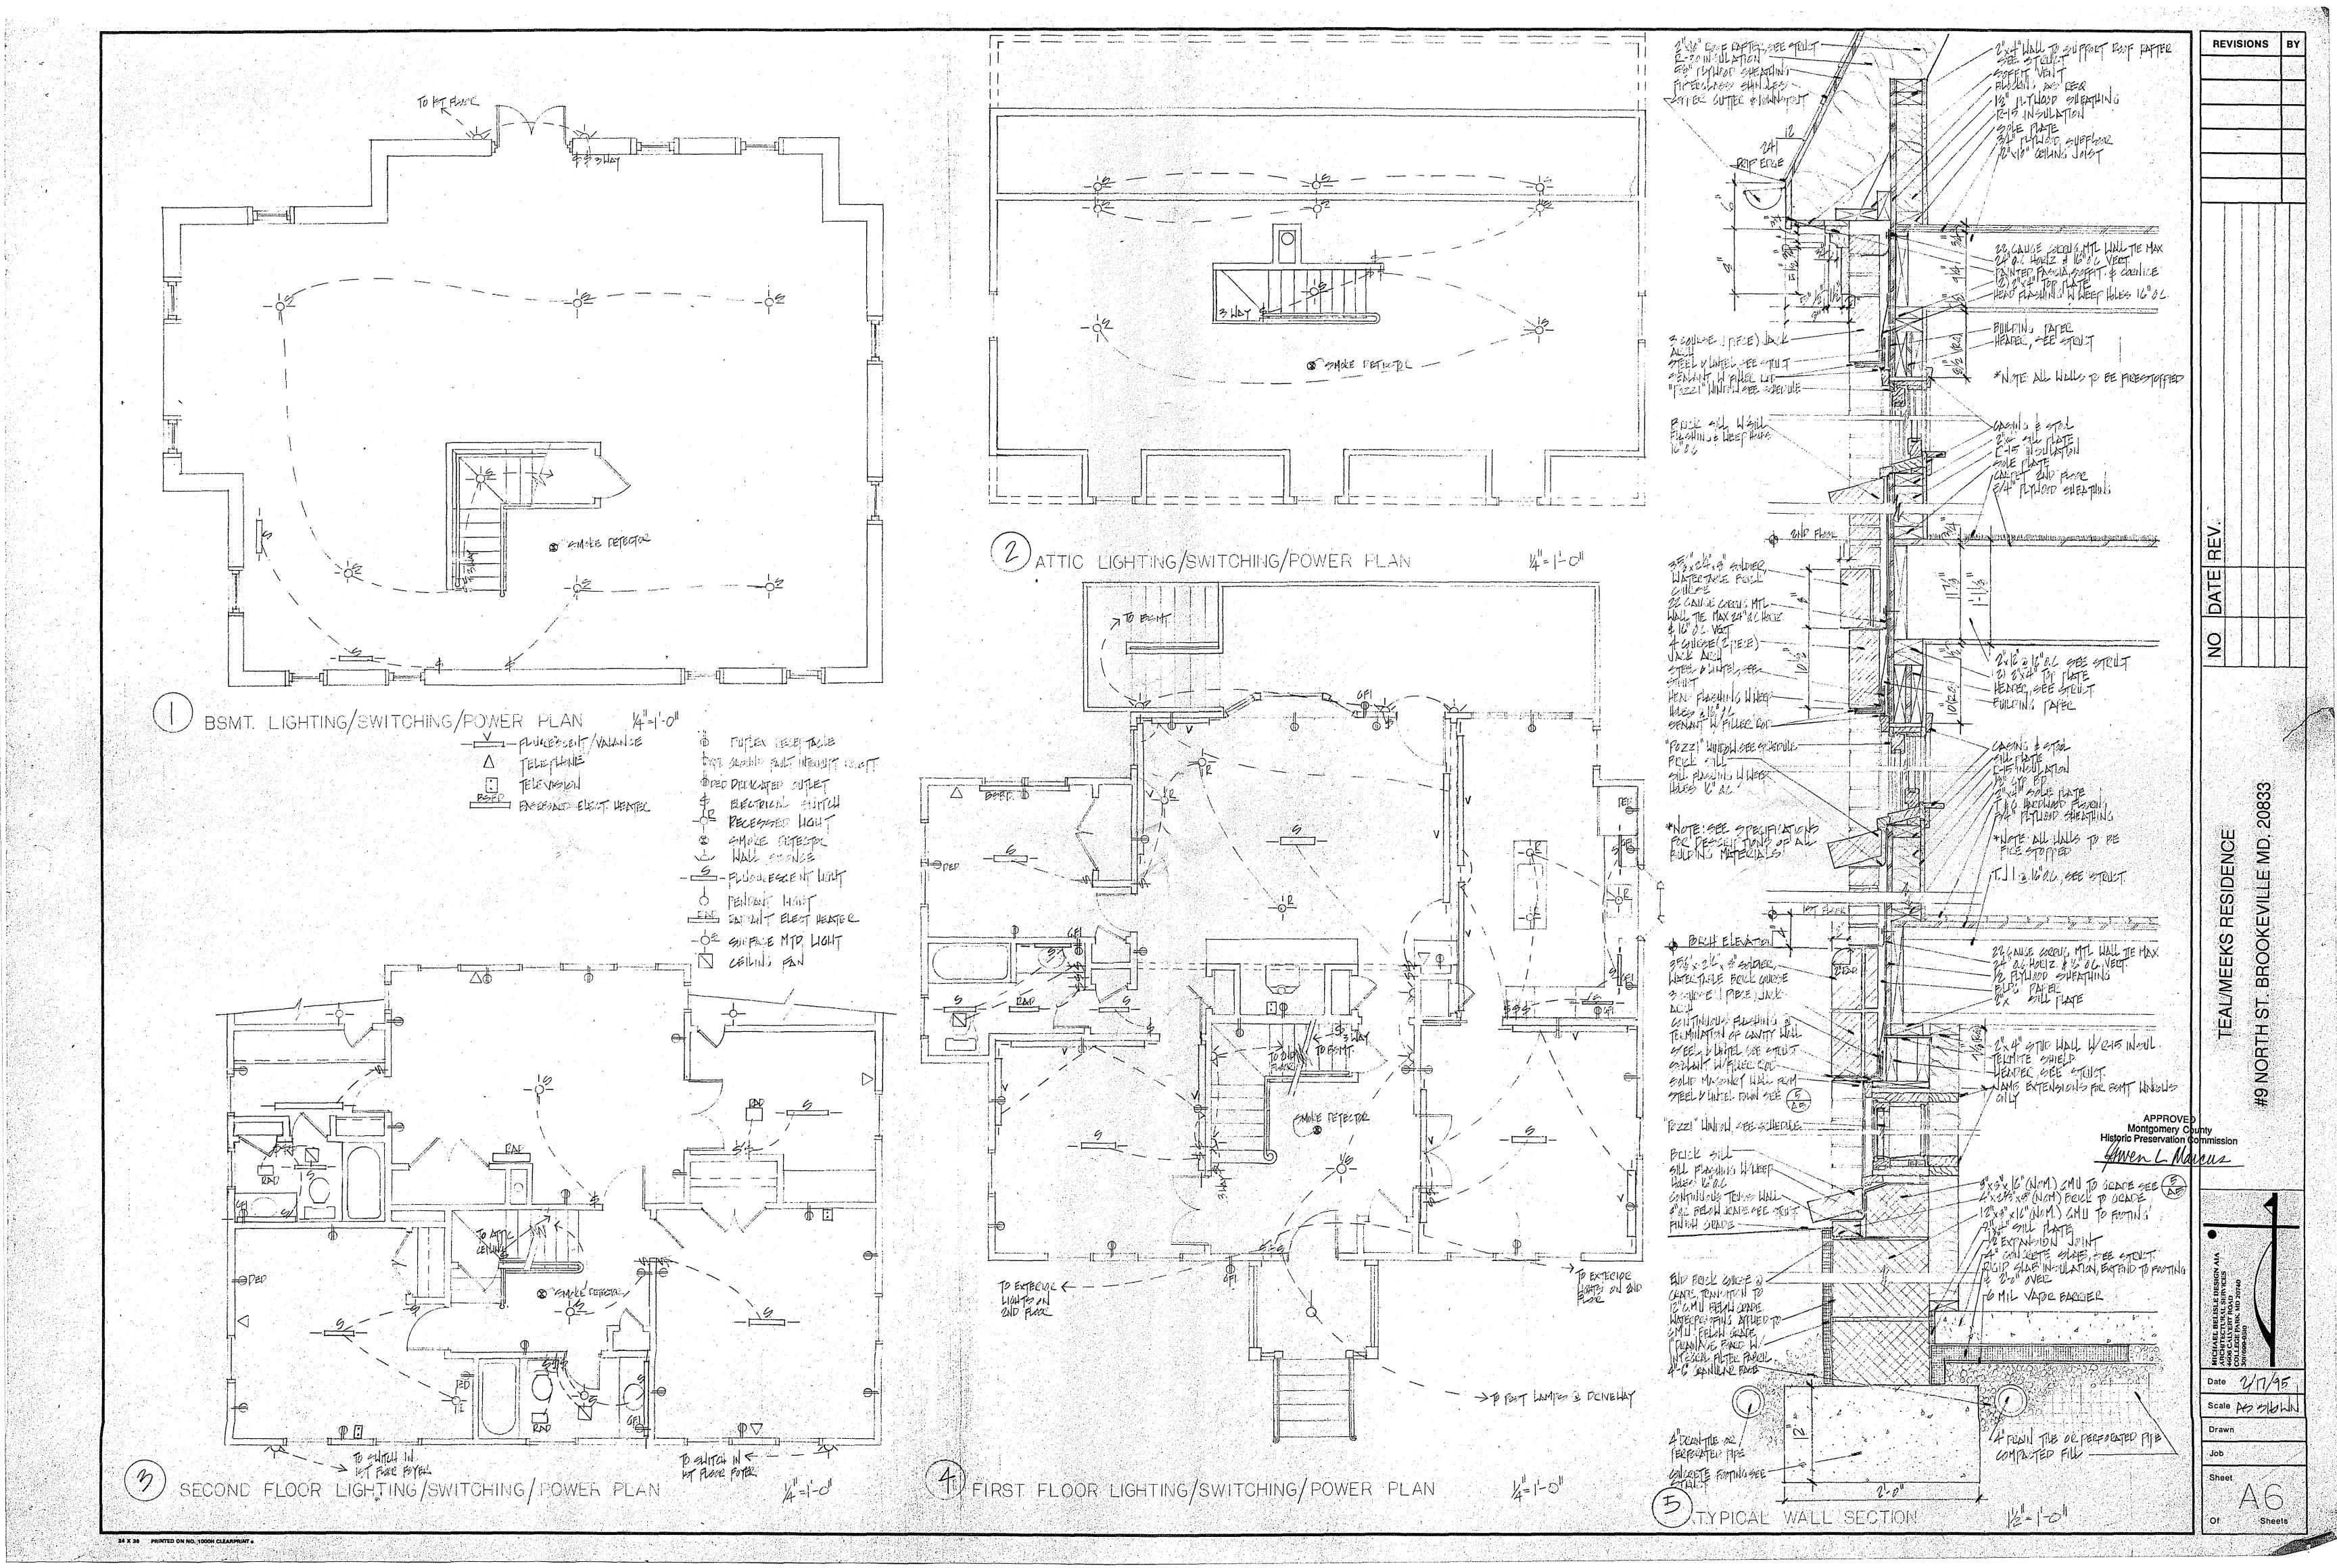

American Foursquare home features vinyl Siding and a central chimney. The home was constructed in 1924.



Photo C-7. A home at 6 High Street, featuring a center gable and Gothic Revival style. A central chimney is also an element of the home. It was constructed in the 1870's.



Photo C-8. A very architecturally interesting home at 306 Market Street. It was built in several phases and put to several commercial uses over time. It features a central, corbelled chimney. It dates from the 1800s.

-Comments on Pozzi Non TDL window

Guen: Brookoville of avory different character
- Commission is more stringent of review in
this area - generally Asks for 704 is lits.

-Parilli: - on fence. Regionable in grality But needs - Better Casing.

Guen: leave itupto Commission



V M/CONDITION

























June 13, 1996

Fred T. Teal, Jr. & Teresa E. Meeks 9 North Street Brookeville, MD 20770

Dear Mr. Teal and Ms. Meeks:

Thank you for your letter of June 1st regarding the driveway to your new house on North Street in the Brookeville Historic District. As stated in that letter, you have not been able to obtain an easement or agreement from the Lowder family to share a portion of the driveway on their property (as had been requested by the Historic Preservation Commission.) Therefore, you will continue to need to access your property via a shared driveway over the Chandler property.

I discussed your situation with the Commission at their meeting on June 12th. The Commission understands that you have made a good faith effort to meet the conditions required by the HPC in their a