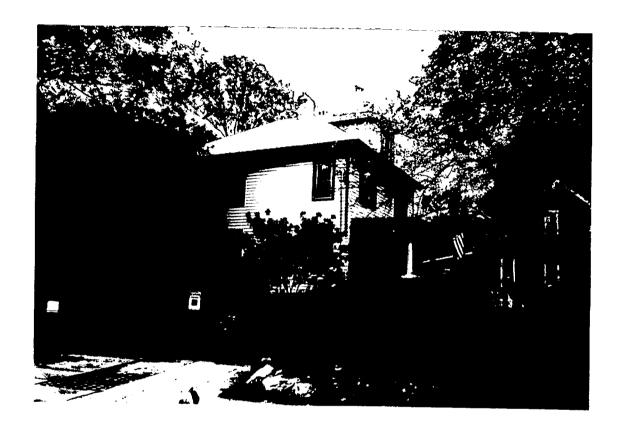

Photo V-9. Taken from the sidewalk on Market Street next to 207 Market or lot 1 of Brookeville Manor. The manila folder was just obscured behind trees in the hedgerow at the center of the picture. The site is about 600 feet away. A 35 mm lens was used. The driveway wall of # 207 is seen at the right.

Photo V-10. This photo taken from the sidewalk on Market Street about 30 feet farther down from the spot where photo V-9 was taken. A 35 mm lens was used. The flag at the back of the homesite can been seen between the two large shrubs in the back yard of # 207 Market Street.

Photo V-11. The same as V-10 but using a 70 mm lens. The eye sees objects about the same as a 50 mm lens, which is between the 35 mm wide angle and the 70 mm telescopic views shown. Both lenses were used for several of these photos to provide a better sense of the true size as seen by the human eye.