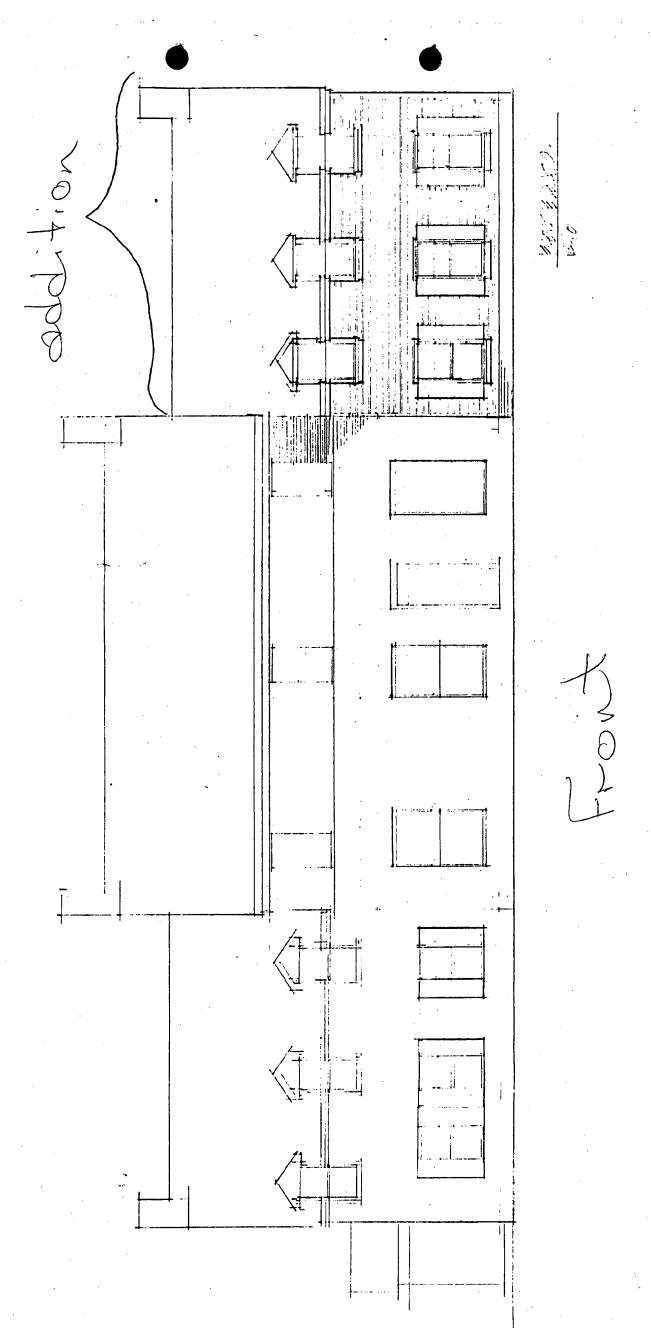

THE FOLLOWING ITEMS MUST BE COMPLETED AND THE REQUIRED DOCUMENTS MUST ACCOMPANY THIS APPLICATION

| DESCRIPTION OF PROPOSED WORK: (including composition, color and texture of materials to be used:) |
|---------------------------------------------------------------------------------------------------|
| Addition of wing with basement on wast side of subject house to be mirror                         |
| image of east wing. Wing addition to be used for kitchen/storage etc.                             |
| Addition of glass enclosed porch on south side of house to be used for patron                     |
| enclosed dining, and/entranceway for north side of house (delivery entrance will be the south     |
| side of the house. Handicap ramps shall be installed at designated areas. New                     |
| Heating and plumbing shall be installed. Every effort shall be used to maintain                   |
| the integrity of both the inside and exterior of this historic building.                          |
|                                                                                                   |
|                                                                                                   |
|                                                                                                   |
|                                                                                                   |
|                                                                                                   |

THE FOLLOWING ITEMS MUST BE COMPLETED AND THE REQUIRED DOCUMENTS MUST ACCOMPANY THIS APPLICATION

| DESCRIPTION OF PROPOSED WORK: (including composition, color and texture of materials to be used:) |
|---------------------------------------------------------------------------------------------------|
| Addition of wing with basement on wast side of subject house to be mirror                         |
| image of east wing. Wing addttion to be used for kitchen/storage etc.                             |
| Addition of glass enclosed porch on south side of house to be used for patron                     |
| enclosed dining, and/entrance www. for north side of house (delivery entrance www.ll be the south |
| side of the house. Handicap ramps shall be installed at designated areas. New                     |
| Heating and plumbing shall be installed. Every effort shall be used to maintain                   |
| the integrity of both the inside and exterior of this historic building.                          |
|                                                                                                   |
|                                                                                                   |
| ·                                                                                                 |
|                                                                                                   |
|                                                                                                   |