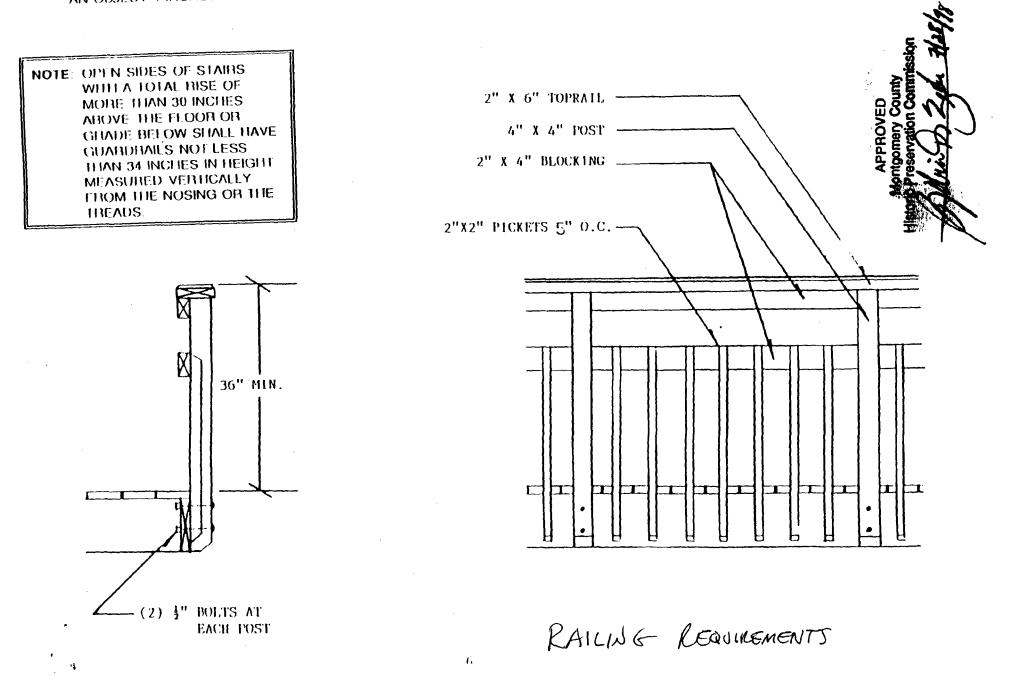

ž.

GUARDHAILS (F1214.2) SHALL NOT BE LESS THAN 36 INCHES IN HEIGHT ON PORCHES. BALCONIES OR RAISED FLOOR SURFACES LOCATED MOHE THAN 30 INCHES ABOVE THE FLOOR OR GRADE BELOW. REQUIRED GUARDRAILS ON OPEN SIDES OF STAIRWAYS. RAISED FLOOR AREAS, BALCONIES AND PORCHES SHALL HAVE INTERMEDIATE RAILS OR ORNAMENTAL CLOSURES WHICH WILL NOT ALLOW PASSAGE OF AN OBJECT 4 INCHES OR MORE IN DIAMETER.