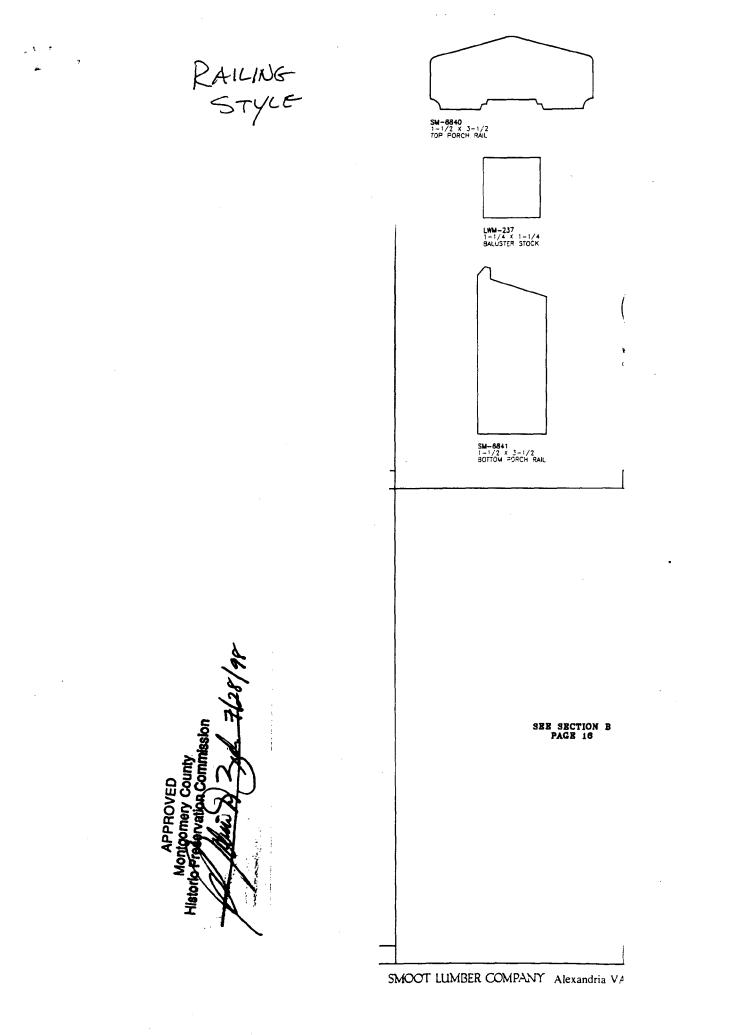

0 ÔÂ Ś 88 С. N ർ n Ň 112 0 3 BE N 00 L # 0 Ó N N 40.0 ť.a 1 <sub>l</sub>) 7 1 870 30  $\boldsymbol{\sim}$ ~ 100' NE VAYLAND Ŵ ŝ LOUIS COHEN ¥ LLC. NO. 1961 1704TT WALLA ά, 5.00 ° "ľ And And And 2.3 .11 11. **CAPITOL SURVEYS** 1 1 de TE: This drawing is not in-HOUSE LOCATION I hereby centry that the DO on of all of ded to establish property lines. BLOCK 1Cments on the above ~ LOTS 344 Inpro heve b is the existence of corner B.F GILBERT'S ADDITION TO on these remains and that up kers guaranieed. All informa-8/1 NO TAKOMA PARK shown hereon taken from the d records of the county or city. MONTGOMERY COUNTY, MARYLAND which the property is located. LOUIS COHEN mided in Plat Book Plat 2 Scale 1" + 20  $\mathbf{h}$ Registered Land Surveyo 21348 Maryland No. 1961 BGIZB E FEB 28, 1986 CASE: FRE

ž.



GUARDHAILS (F1214.2) SHALL NOT BE LESS THAN 36 INCHES IN HEIGHT ON PORCHES. BALCONIES OR RAISED FLOOR SURFACES LOCATED MOHE THAN 30 INCHES ABOVE THE FLOOR OR GRADE BELOW. REQUIRED GUARDRAILS ON OPEN SIDES OF STAIRWAYS. RAISED FLOOR AREAS, BALCONIES AND PORCHES SHALL HAVE INTERMEDIATE RAILS OR ORNAMENTAL CLOSURES WHICH WILL NOT ALLOW PASSAGE OF AN OBJECT 4 INCHES OR MORE IN DIAMETER.

(6)







# MONTGOMERY COUNTY DEPARTMENT OF PARK AND PLANNING

THE MARYLAND-NATIONAL CAPITAL PARK AND PLANNING COMMISSION

8787 Georgia Avenue Silver Spring, Maryland 20910-3760

23/98 Date: 7

محريتها المحام الرجاد أحاجا

840 ......

# **MEMORANDUM**

- TO: Robert Hubbard, Director Department of Permitting Services
- FROM: Gwen Wright, Coordinator Historic Preservation

SUBJECT: Historic Area Work Permit