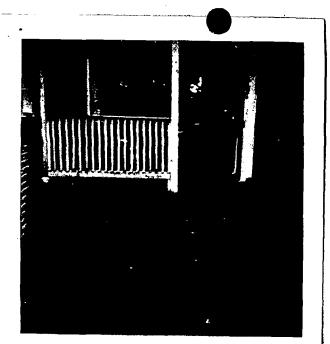

ž.

GUARDHAILS (F1214.2) SHALL NOT BE LESS THAN 36 INCHES IN HEIGHT ON PORCHES. BALCONIES OR RAISED FLOOR SURFACES LOCATED MOHE THAN 30 INCHES ABOVE THE FLOOR OR GRADE BELOW. REQUIRED GUARDRAILS ON OPEN SIDES OF STAIRWAYS. RAISED FLOOR AREAS, BALCONIES AND PORCHES SHALL HAVE INTERMEDIATE RAILS OR ORNAMENTAL CLOSURES WHICH WILL NOT ALLOW PASSAGE OF AN OBJECT 4 INCHES OR MORE IN DIAMETER.