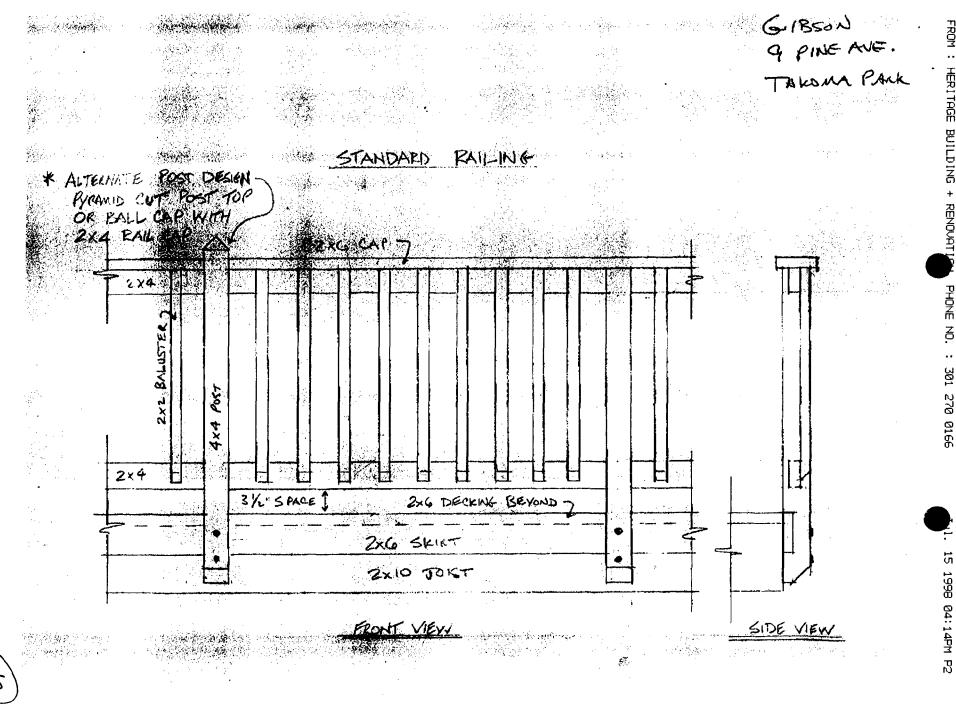

ž.

GUARDHAILS (F1214.2) SHALL NOT BE LESS THAN 36 INCHES IN HEIGHT ON PORCHES. BALCONIES OR RAISED FLOOR SURFACES LOCATED MOHE THAN 30 INCHES ABOVE THE FLOOR OR GRADE BELOW. REQUIRED GUARDRAILS ON OPEN SIDES OF STAIRWAYS. RAISED FLOOR AREAS, BALCONIES AND PORCHES SHALL HAVE INTERMEDIATE RAILS OR ORNAMENTAL CLOSURES WHICH WILL NOT ALLOW PASSAGE OF AN OBJECT 4 INCHES OR MORE IN DIAMETER.