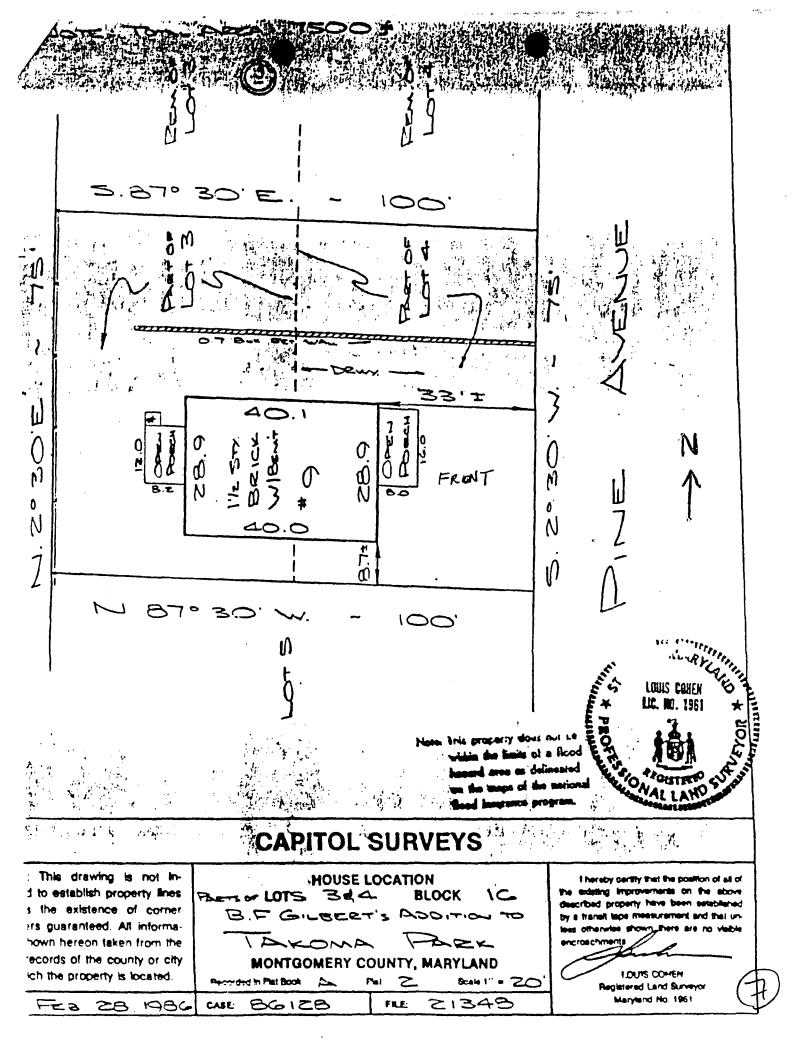

**APPROVED** Montgomery County Histof 4,1 5.87° 30'E 100. 0 Μ u O 1 11 1 1177 5 1  $\cap$ 1 33'+ 3 (13 Sogoz W 40.1 ۲ H J ľ 0 0 N Ć BRICK 0 TNUZ ĥ 0 0 ÔÂ Ś 88 С. N ർ n Ň 112 0 3 BE N 00 L # 0 Ó N N 40.0 ť.a 1 <sub>l</sub>) 7 1 870 30  $\boldsymbol{\sim}$ ~ 100' NE VAYLAND Ŵ ŝ LOUIS COHEN ¥ LLC. NO. 1961 1704TT WALLA ά, 5.00 ° "ľ And And And 2.3 .11 11. **CAPITOL SURVEYS** 1 1 de TE: This drawing is not in-HOUSE LOCATION I hereby centry that the DO on of all of ded to establish property lines. BLOCK 1Cments on the above ~ LOTS 344 Inpro heve b is the existence of corner B.F GILBERT'S ADDITION TO on these remains and that up kers guaranieed. All informa-8/1 NO TAKOMA PARK shown hereon taken from the d records of the county or city. MONTGOMERY COUNTY, MARYLAND which the property is located. LOUIS COHEN mided in Plat Book Plat 2 Scale 1" + 20  $\mathbf{h}$ Registered Land Surveyo 21348 Maryland No. 1961 BGIZB E FEB 28, 1986 CASE: FRE