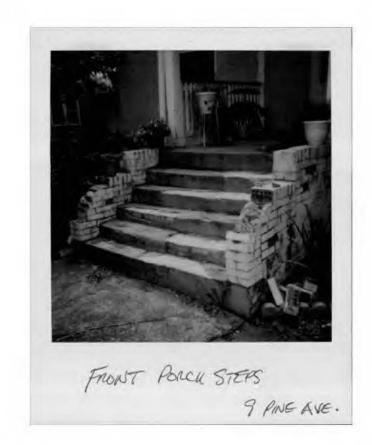

37/3-98FF 9 Pine Avenue (Takoma Park Historic District)

Rick called to let you know that owners Pay for extra cost of inset pickets - So he submitted this design but dedn't wont you to think he was Ignoring you - P.

ž.

GUARDHAILS (F1214.2) SHALL NOT BE LESS THAN 36 INCHES IN HEIGHT ON PORCHES. BALCONIES OR RAISED FLOOR SURFACES LOCATED MOHE THAN 30 INCHES ABOVE THE FLOOR OR GRADE BELOW. REQUIRED GUARDRAILS ON OPEN SIDES OF STAIRWAYS. RAISED FLOOR AREAS, BALCONIES AND PORCHES SHALL HAVE INTERMEDIATE RAILS OR ORNAMENTAL CLOSURES WHICH WILL NOT ALLOW PASSAGE OF AN OBJECT 4 INCHES OR MORE IN DIAMETER.