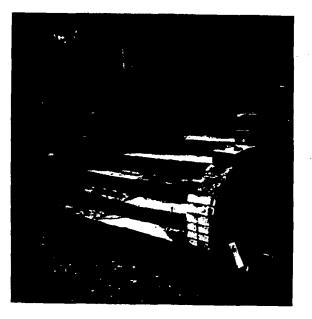

ž.

GUARDHAILS (F1214.2) SHALL NOT BE LESS THAN 36 INCHES IN HEIGHT ON PORCHES. BALCONIES OR RAISED FLOOR SURFACES LOCATED MOHE THAN 30 INCHES ABOVE THE FLOOR OR GRADE BELOW. REQUIRED GUARDRAILS ON OPEN SIDES OF STAIRWAYS. RAISED FLOOR AREAS, BALCONIES AND PORCHES SHALL HAVE INTERMEDIATE RAILS OR ORNAMENTAL CLOSURES WHICH WILL NOT ALLOW PASSAGE OF AN OBJECT 4 INCHES OR MORE IN DIAMETER.