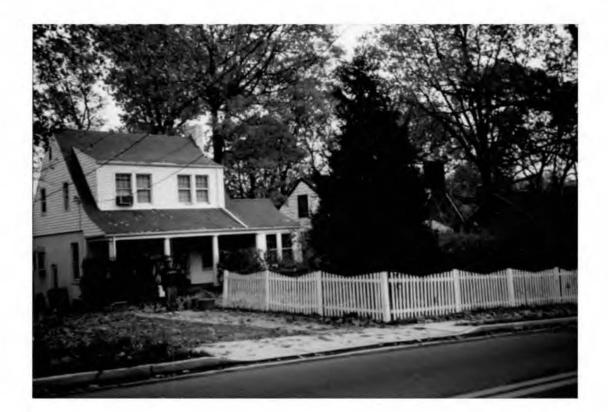

#### 1. WRITTEN DESCRIPTION OF PROJECT

0

a. Description of axisting structure(s) and environmental setting, including their historical features and significance ence bordeting front Vard 'nv rard ころぶどうだい bordere PXILO General description of project and its effect on the historic rasource(s), the environmental setting, and, where applicable, the historic district: Front vard would be replaced he pick et tence IN. fence. Most other houses on the block split rail ve no fence, somehave chainlink. Others have split tence with 48-inch picket Replace dilapidated backvard Extend existing stockade fence fence. Stockade unfenced portion of back ylard. 2. SITE PLAN 1 mr ... Site and environmental setting, drawn to scale. You may use your plat. Your site plan must include: a. the scale, north arrow, and date; b. dimensions of all existing and proposed structures; and c. site features such as walkways, driveways, fences, ponds, streams, trash dumpsters, mechanical equipment, and landscaping, 1992 THE CONTRACTOR 3. PLANS AND ELEVATIONS 1. 11. 11. 4 26 ets of at be ... ... You must submit 2 copies of plans and elevations in a format no larger than 11" x 17", Plans on 8 1/2" x 11" paper are preferred. e. Schematic construction plans, with marked dimensions, indicating location, size and general type of walls, window and door openings, and other fixed features of both the existing resource(s) and the proposed work. b. Elevations (facades), with marked dimensions, clearly indicating proposed work in relation to existing construction and, when appropriate, context. All materials and fixtures proposed for the exterior must be noted on the elevations drawings. An existing and a proposed elevation drawing of each facade affected by the proposad work is required. --- $f = R_{\rm eff}$ an an tha Albanian i Càs 4. MATERIALS SPECIFICATIONS the second second second General description of materials and manufactured items proposed for incorporation in the work of the project. This information may be included on your design drawings. . . 177 B 19 1 11 34-7 5. PHOTOGRAPHS a. Clearly labeled photographic prints of each facede of existing resource, including details of the affected portions. All labels should be placed on the front of photogrephs. and the second b. Clearly label photographic prints of the resource as viewed from the public right-of way and of the adjoining properties. All labels should be placed on the front of photographs. . . . . . . .... and a second Strates to the 1 1 2 · 398 -6. TREE SURVEY And the second second (the one 1. 1. 10. If you are proposing construction adjacent to or within the dripline of any tree 6" or larger in diameter (at approximately 4 feet above the ground), you must file an accurate tree survey identifying the size, location, and species of each tree of at least that dimension. 7. ADDRESSES OF ADJACENT AND CONFRONTING PROPERTY OWNERS For ALL projects, provide an accurate list of adjacent and confronting property owners (not tenants), including names, addresses, and zip codes. This list