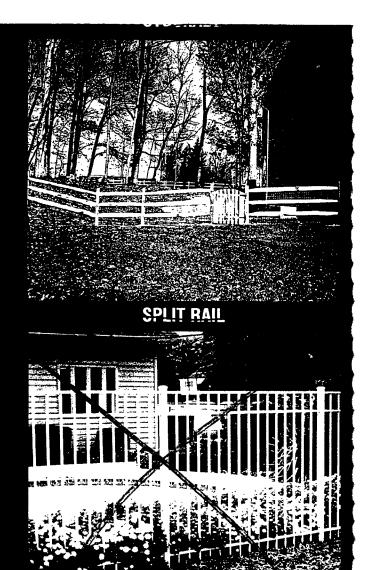

#### 1. WRITTEN DESCRIPTION OF PROJECT

0

a. Description of axisting structure(s) and environmental setting, including their historical features and significance ence bordeting front Vard 'nv rard ころぶどうだい bordere PXILO General description of project and its effect on the historic rasource(s), the environmental setting, and, where applicable, the historic district: Front vard would be replaced he pick et tence IN. fence. Most other houses on the block split rail ve no fence, somehave chainlink. Others have split tence with 48-inch picket Replace dilapidated backvard Extend existing stockade fence fence. Stockade unfenced portion of back ylard. 2. SITE PLAN 1 mr ... Site and environmental setting, drawn to scale. You may use your plat. Your site plan must include: a. the scale, north arrow, and date; b. dimensions of all existing and proposed structures; and c. site features such as walkways, driveways, fences, ponds, streams, trash dumpsters, mechanical equipment, and landscaping, 1992 THE CONTRACTOR 3. PLANS AND ELEVATIONS 1. 11. 11. 4 26 ets of at be ... ... You must submit 2 copies of plans and elevations in a format no larger than 11" x 17", Plans on 8 1/2" x 11" paper are preferred. e. Schematic construction plans, with marked dimensions, indicating location, size and general type of walls, window and door openings, and other fixed features of both the existing resource(s) and the proposed work. b. Elevations (facades), with marked dimensions, clearly indicating proposed work in relation to existing construction and, when appropriate, context. All materials and fixtures proposed for the exterior must be noted on the elevations drawings. An existing and a proposed elevation drawing of each facade affected by the proposad work is required. --- $f = R_{\rm eff}$ an an tha Albanian i Càs 4. MATERIALS SPECIFICATIONS the second second second General description of materials and manufactured items proposed for incorporation in the work of the project. This information may be included on your design drawings. . . 177 B 19 1 11 34-7 5. PHOTOGRAPHS a. Clearly labeled photographic prints of each facede of existing resource, including details of the affected portions. All labels should be placed on the front of photogrephs. and the second b. Clearly label photographic prints of the resource as viewed from the public right-of way and of the adjoining properties. All labels should be placed on the front of photographs. . . . . . . .... and a second Strates to the 1 1 2 · 398 -6. TREE SURVEY And the second second (the one 1. 1. 10. If you are proposing construction adjacent to or within the dripline of any tree 6" or larger in diameter (at approximately 4 feet above the ground), you must file an accurate tree survey identifying the size, location, and species of each tree of at least that dimension. 7. ADDRESSES OF ADJACENT AND CONFRONTING PROPERTY OWNERS For ALL projects, provide an accurate list of adjacent and confronting property owners (not tenants), including names, addresses, and zip codes. This list