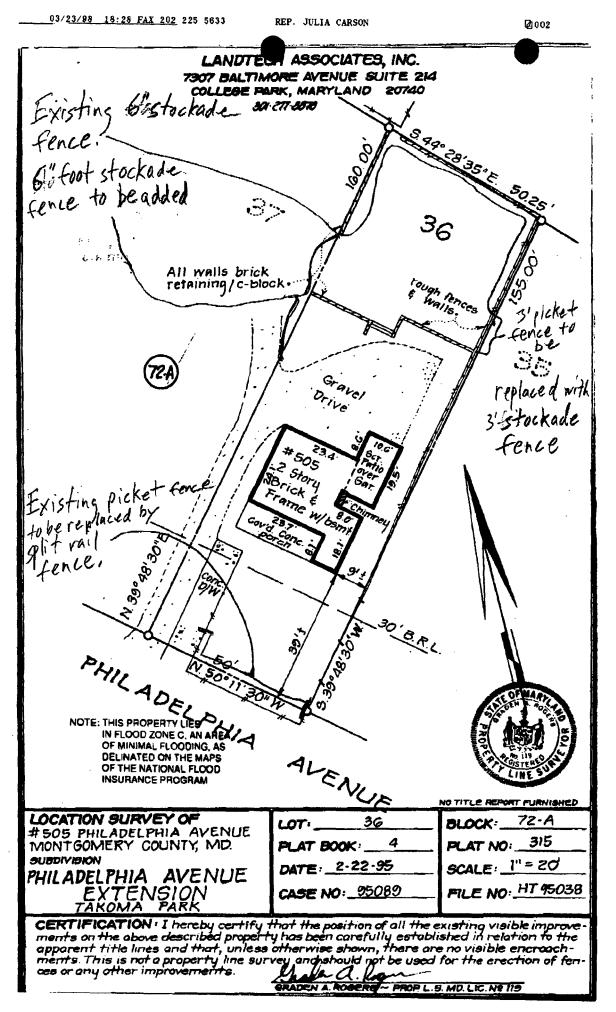

#### 1. WRITTEN DESCRIPTION OF PROJECT

0

a. Description of axisting structure(s) and environmental setting, including their historical features and significance ence bordeting front Vard 'nv rard ころぶどうだい bordere PXILO General description of project and its effect on the historic rasource(s), the environmental setting, and, where applicable, the historic district: Front vard would be replaced he pick et tence IN. fence. Most other houses on the block split rail ve no fence, somehave chainlink. Others have split tence with 48-inch picket Replace dilapidated backvard Extend existing stockade fence fence. Stockade unfenced portion of back ylard. 2. SITE PLAN 1 mr ... Site and environmental setting, drawn to scale. You may use your plat. Your site plan must include: a. the scale, north arrow, and date; b. dimensions of all existing and proposed structures; and c. site features such as walkways, driveways, fences, ponds, streams, trash dumpsters, mechanical equipment, and landscaping, 1992 THE CONTRACTOR 3. PLANS AND ELEVATIONS 1. 11. 11. 4 26 ets of at be ... ... You must submit 2 copies of plans and elevations in a format no larger than 11" x 17", Plans on 8 1/2" x 11" paper are preferred. e. Schematic construction plans, with marked dimensions, indicating location, size and general type of walls, window and door openings, and other fixed features of both the existing resource(s) and the proposed work. b. Elevations (facades), with marked dimensions, clearly indicating proposed work in relation to existing construction and, when appropriate, context. All materials and fixtures proposed for the exterior must be noted on the elevations drawings. An existing and a proposed elevation drawing of each facade affected by the proposad work is required. --- $f = R_{\rm eff}$ an an tha Albanian i Càs 4. MATERIALS SPECIFICATIONS the second second second General description of materials and manufactured items proposed for incorporation in the work of the project. This information may be included on your design drawings. . . 177 B 19 1 11 34-7 5. PHOTOGRAPHS a. Clearly labeled photographic prints of each facede of existing resource, including details of the affected portions. All labels should be placed on the front of photogrephs. and the second b. Clearly label photographic prints of the resource as viewed from the public right-of way and of the adjoining properties. All labels should be placed on the front of photographs. . . . . . . .... and a second Strates to the 1 1 2 · 398 -6. TREE SURVEY And the second second (the one 1. 1. 10. If you are proposing construction adjacent to or within the dripline of any tree 6" or larger in diameter (at approximately 4 feet above the ground), you must file an accurate tree survey identifying the size, location, and species of each tree of at least that dimension. 7. ADDRESSES OF ADJACENT AND CONFRONTING PROPERTY OWNERS For ALL projects, provide an accurate list of adjacent and confronting property owners (not tenants), including names, addresses, and zip codes. This list