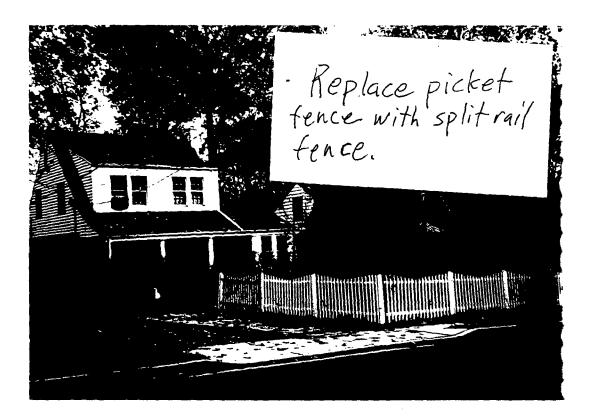

#### 1. WRITTEN DESCRIPTION OF PROJECT

0

a. Description of axisting structure(s) and environmental setting, including their historical features and significance ence bordeting front Vard 'nv rard ころぶどうだい bordere PXILO General description of project and its effect on the historic rasource(s), the environmental setting, and, where applicable, the historic district: Front vard would be replaced he pick et tence IN. fence. Most other houses on the block split rail ve no fence, somehave chainlink. Others have split tence with 48-inch picket Replace dilapidated backvard Extend existing stockade fence fence. Stockade unfenced portion of back ylard. 2. SITE PLAN 1 mr ... Site and environmental setting, drawn to scale. You may use your plat. Your site plan must include: a. the scale, north arrow, and date; b. dimensions of all existing and proposed structures; and c. site features such as walkways, driveways, fences, ponds, streams, trash dumpsters, mechanical equipment, and landscaping, 1992 THE CONTRACTOR 3. PLANS AND ELEVATIONS 1. 11. 11. 4 26 ets of at be ... ... You must submit 2 copies of plans and elevations in a format no larger than 11" x 17", Plans on 8 1/2" x 11" paper are preferred. e. Schematic construction plans, with marked dimensions, indicating location, size and general type of walls, window and door openings, and other fixed features of both the existing resource(s) and the proposed work. b. Elevations (facades), with marked dimensions, clearly indicating proposed work in relation to existing construction and, when appropriate, context. All materials and fixtures proposed for the exterior must be noted on the elevations drawings. An existing and a proposed elevation drawing of each facade affected by the proposad work is required. --- $f = R_{\rm eff}$ an an tha Albanian i Càs 4. MATERIALS SPECIFICATIONS the second second second General description of materials and manufactured items proposed for incorporation in the work of the project. This information may be included on your design drawings. . . 177 B 19 1 11 34-7 5. PHOTOGRAPHS a. Clearly labeled photographic prints of each facede of existing resource, including details of the affected portions. All labels should be placed on the front of photogrephs. and the second b. Clearly label photographic prints of the resource as viewed from the public right-of way and of the adjoining properties. All labels should be placed on the front of photographs. . . . . . . .... and a second Strates to the 1 1 2 · 398 -6. TREE SURVEY And the second second (the one 1. 1. 10. If you are proposing construction adjacent to or within the dripline of any tree 6" or larger in diameter (at approximately 4 feet above the ground), you must file an accurate tree survey identifying the size, location, and species of each tree of at least that dimension. 7. ADDRESSES OF ADJACENT AND CONFRONTING PROPERTY OWNERS For ALL projects, provide an accurate list of adjacent and confronting property owners (not tenants), including names, addresses, and zip codes. This list