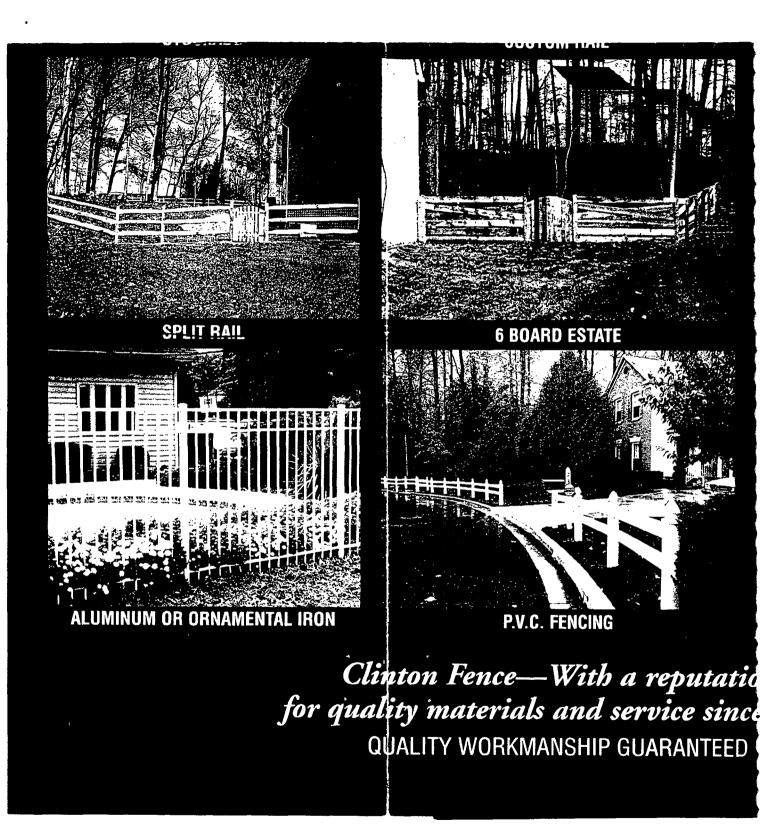

#### 1. WRITTEN DESCRIPTION OF PROJECT

0

a. Description of axisting structure(s) and environmental setting, including their historical features and significance ence bordeting front Vard 'nv rard ころぶどうだい bordere PXILO General description of project and its effect on the historic rasource(s), the environmental setting, and, where applicable, the historic district: Front vard would be replaced he pick et tence IN. fence. Most other houses on the block split rail ve no fence, somehave chainlink. Others have split tence with 48-inch picket Replace dilapidated backvard Extend existing stockade fence fence. Stockade unfenced portion of back ylard. 2. SITE PLAN 1 mr ... Site and environmental setting, drawn to scale. You may use your plat. Your site plan must include: a. the scale, north arrow, and date; b. dimensions of all existing and proposed structures; and c. site features such as walkways, driveways, fences, ponds, streams, trash dumpsters, mechanical equipment, and landscaping, 1992 THE CONTRACTOR 3. PLANS AND ELEVATIONS 1. 11. 11. 4 26 ets of at be ... ... You must submit 2 copies of plans and elevations in a format no larger than 11" x 17", Plans on 8 1/2" x 11" paper are preferred. e. Schematic construction plans, with marked dimensions, indicating location, size and general type of walls, window and door openings, and other fixed features of both the existing resource(s) and the proposed work. b. Elevations (facades), with marked dimensions, clearly indicating proposed work in relation to existing construction and, when appropriate, context. All materials and fixtures proposed for the exterior must be noted on the elevations drawings. An existing and a proposed elevation drawing of each facade affected by the proposad work is required. --- $f = R_{\rm eff}$ an an tha Albanian i Càs 4. MATERIALS SPECIFICATIONS the second second second General description of materials and manufactured items proposed for incorporation in the work of the project. This information may be included on your design drawings. . . 177 B 19 1 11 34-7 5. PHOTOGRAPHS a. Clearly labeled photographic prints of each facede of existing resource, including details of the affected portions. All labels should be placed on the front of photogrephs. and the second b. Clearly label photographic prints of the resource as viewed from the public right-of way and of the adjoining properties. All labels should be placed on the front of photographs. . . . . . . .... and a second Strates to the 1 1 2 · 398 -6. TREE SURVEY And the second second (the one 1. 1. 10. If you are proposing construction adjacent to or within the dripline of any tree 6" or larger in diameter (at approximately 4 feet above the ground), you must file an accurate tree survey identifying the size, location, and species of each tree of at least that dimension. 7. ADDRESSES OF ADJACENT AND CONFRONTING PROPERTY OWNERS For ALL projects, provide an accurate list of adjacent and confronting property owners (not tenants), including names, addresses, and zip codes. This list