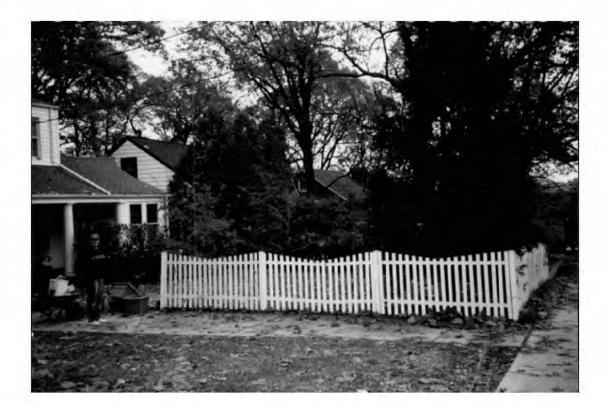

#### 1. WRITTEN DESCRIPTION OF PROJECT

0

a. Description of axisting structure(s) and environmental setting, including their historical features and significance ence bordeting front Vard 'nv rard ころぶどうだい bordere PXILO General description of project and its effect on the historic rasource(s), the environmental setting, and, where applicable, the historic district: Front vard would be replaced he pick et tence IN. fence. Most other houses on the block split rail ve no fence, somehave chainlink. Others have split tence with 48-inch picket Replace dilapidated backvard Extend existing stockade fence fence. Stockade unfenced portion of back ylard. 2. SITE PLAN 1 mr ... Site and environmental setting, drawn to scale. You may use your plat. Your site plan must include: a. the scale, north arrow, and date; b. dimensions of all existing and proposed structures; and c. site features such as walkways, driveways, fences, ponds, streams, trash dumpsters, mechanical equipment, and landscaping, 1992 THE CONTRACTOR 3. PLANS AND ELEVATIONS 1. 11. 11. 4 26 ets of at be ... ... You must submit 2 copies of plans and elevations in a format no larger than 11" x 17", Plans on 8 1/2" x 11" paper are preferred. e. Schematic construction plans, with marked dimensions, indicating location, size and general type of walls, window and door openings, and other fixed features of both the existing resource(s) and the proposed work. b. Elevations (facades), with marked dimensions, clearly indicating proposed work in relation to existing construction and, when appropriate, context. All materials and fixtures proposed for the exterior must be noted on the elevations drawings. An existing and a proposed elevation drawing of each facade affected by the proposad work is required. --- $f = R_{\rm eff}$ an an tha Albanian i Càs 4. MATERIALS SPECIFICATIONS the second second second General description of materials and manufactured items proposed for incorporation in the work of the project. This information may be included on your design drawings. . . 177 B 19 1 11 34-7 5. PHOTOGRAPHS a. Clearly labeled photographic prints of each facede of existing resource, including details of the affected portions. All labels should be placed on the front of photogrephs. and the second b. Clearly label photographic prints of the resource as viewed from the public right-of way and of the adjoining properties. All labels should be placed on the front of photographs. . . . . . . .... and a second Strates to the 1 1 2 · 398 -6. TREE SURVEY And the second second (the one 1. 1. 10. If you are proposing construction adjacent to or within the dripline of any tree 6" or larger in diameter (at approximately 4 feet above the ground), you must file an accurate tree survey identifying the size, location, and species of each tree of at least that dimension. 7. ADDRESSES OF ADJACENT AND CONFRONTING PROPERTY OWNERS For ALL projects, provide an accurate list of adjacent and confronting property owners (not tenants), including names, addresses, and zip codes. This list