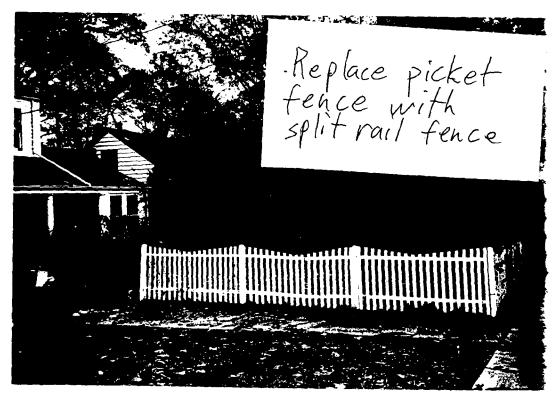

#### 1. WRITTEN DESCRIPTION OF PROJECT

0

a. Description of axisting structure(s) and environmental setting, including their historical features and significance ence bordeting front Vard 'nv rard ころぶどうだい bordere PXILO General description of project and its effect on the historic rasource(s), the environmental setting, and, where applicable, the historic district: Front vard would be replaced he pick et tence IN. fence. Most other houses on the block split rail ve no fence, somehave chainlink. Others have split tence with 48-inch picket Replace dilapidated backvard Extend existing stockade fence fence. Stockade unfenced portion of back ylard. 2. SITE PLAN 1 mr ... Site and environmental setting, drawn to scale. You may use your plat. Your site plan must include: a. the scale, north arrow, and date; b. dimensions of all existing and proposed structures; and c. site features such as walkways, driveways, fences, ponds, streams, trash dumpsters, mechanical equipment, and landscaping, 1992 THE CONTRACTOR 3. PLANS AND ELEVATIONS 1. 11. 11. 4 26 ets of at be ... ... You must submit 2 copies of plans and elevations in a format no larger than 11" x 17", Plans on 8 1/2" x 11" paper are preferred. e. Schematic construction plans, with marked dimensions, indicating location, size and general type of walls, window and door openings, and other fixed features of both the existing resource(s) and the proposed work. b. Elevations (facades), with marked dimensions, clearly indicating proposed work in relation to existing construction and, when appropriate, context. All materials and fixtures proposed for the exterior must be noted on the elevations drawings. An existing and a proposed elevation drawing of each facade affected by the proposad work is required. --- $f = R_{\rm eff}$ an an tha Albanian i Càs 4. MATERIALS SPECIFICATIONS the second second second General description of materials and manufactured items proposed for incorporation in the work of the project. This information may be included on your design drawings. . . 177 B 19 1 11 34-7 5. PHOTOGRAPHS a. Clearly labeled photographic prints of each facede of existing resource, including details of the affected portions. All labels should be placed on the front of photogrephs. and the second b. Clearly label photographic prints of the resource as viewed from the public right-of way and of the adjoining properties. All labels should be placed on the front of photographs. . . . . . . .... and a second Strates to the 1 1 2 · 398 -6. TREE SURVEY And the second second (the one 1. 1. 10. If you are proposing construction adjacent to or within the dripline of any tree 6" or larger in diameter (at approximately 4 feet above the ground), you must file an accurate tree survey identifying the size, location, and species of each tree of at least that dimension. 7. ADDRESSES OF ADJACENT AND CONFRONTING PROPERTY OWNERS For ALL projects, provide an accurate list of adjacent and confronting property owners (not tenants), including names, addresses, and zip codes. This list