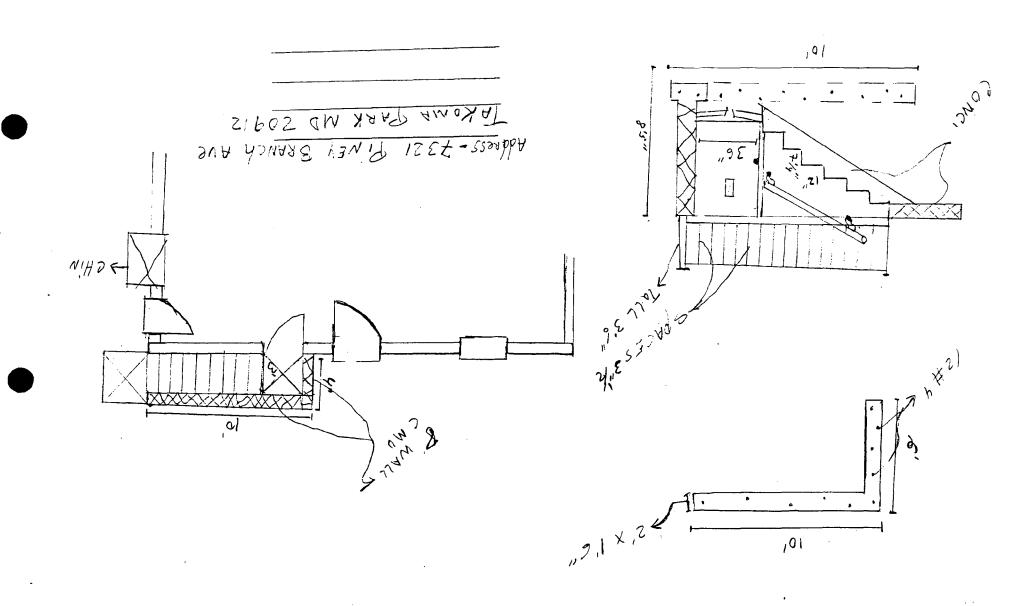

#### **EXPEDITED HISTORIC PRESERVATION COMMISSION STAFF REPORT**

| Address: 7321 Piney Branch Road                                                                                                                                                                                                 | Meeting Date: 10/14/98                      |  |  |  |
|---------------------------------------------------------------------------------------------------------------------------------------------------------------------------------------------------------------------------------|---------------------------------------------|--|--|--|
| Resource: Takoma Park Historic District                                                                                                                                                                                         | Review: HAWP                                |  |  |  |
| Case Number: 37/3-98QQ                                                                                                                                                                                                          | Tax Credit: No                              |  |  |  |
| Public Notice: 9/30/98                                                                                                                                                                                                          | Report Date: 10/7/98                        |  |  |  |
| Applicant: Jose O. Romero                                                                                                                                                                                                       | Staff: Robin D. Ziek                        |  |  |  |
| PROPOSAL: Rear steps                                                                                                                                                                                                            | RECOMMENDATIONS: APPROVAL                   |  |  |  |
| DATE OF CONSTRUCTION: c1930s                                                                                                                                                                                                    |                                             |  |  |  |
| SIGNIFICANCE:  Individual Master Plan Site  Within a Master Plan Historic  Primary Resource  Contributing Resour  X Non-Contributing/O                                                                                          | ce                                          |  |  |  |
| ARCHITECTURAL DESCRIPTION: 1-1/2 story Cap                                                                                                                                                                                      | pe Cod                                      |  |  |  |
| PROPOSAL: Install rear steps at grade down to baseme                                                                                                                                                                            | ent door. Include railing around steps.     |  |  |  |
| RECOMMENDATION: Approval Approval with condition                                                                                                                                                                                | ons:                                        |  |  |  |
| Approval is based on the following criteria from Chapter 2 Section 8(b): The commission shall instruct the director to such conditions as are found to be necessary to insure c requirements of this chapter, if it finds that: | o issue a permit, or issue a permit subject |  |  |  |
| _X_ 1. The proposal will not substantially alter the extension historic resource within an historic district; or                                                                                                                | erior features of an historic site, or      |  |  |  |
| <ul> <li>X 2. The proposal is compatible in character and nate architectural or cultural features of the historic site historic resource is located and would not be detrired the purposes of this chapter; or</li> </ul>       | , or the historic district in which an      |  |  |  |