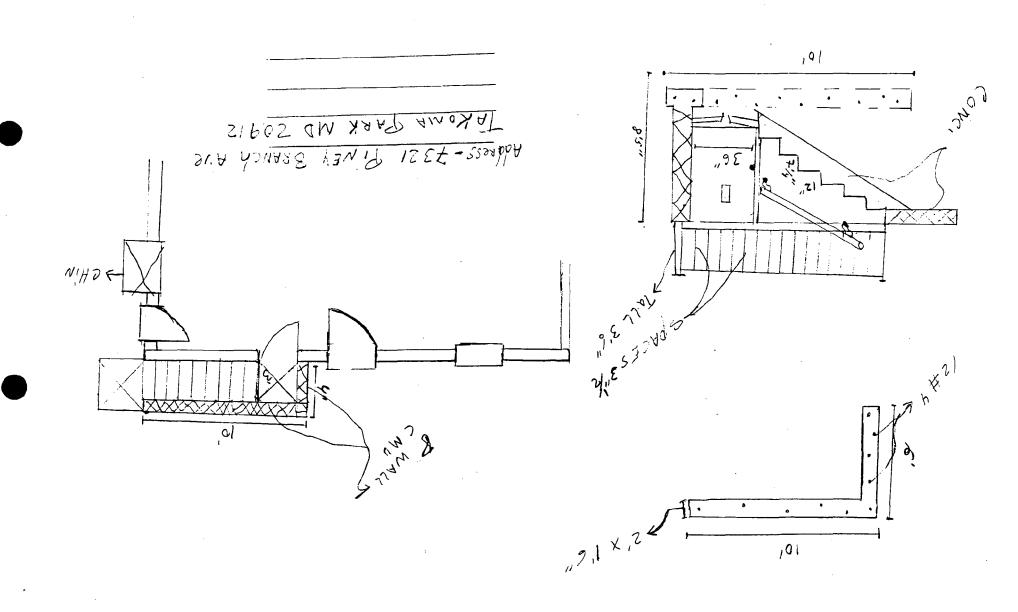

#### **EXPEDITED HISTORIC PRESERVATION COMMISSION STAFF REPORT**

| Address: 7321 Piney Branch Road                                                                                                                                                                                                 | Meeting Date: 10/14/98                      |  |  |  |
|---------------------------------------------------------------------------------------------------------------------------------------------------------------------------------------------------------------------------------|---------------------------------------------|--|--|--|
| Resource: Takoma Park Historic District                                                                                                                                                                                         | Review: HAWP                                |  |  |  |
| Case Number: 37/3-98QQ                                                                                                                                                                                                          | Tax Credit: No                              |  |  |  |
| Public Notice: 9/30/98                                                                                                                                                                                                          | Report Date: 10/7/98                        |  |  |  |
| Applicant: Jose O. Romero                                                                                                                                                                                                       | Staff: Robin D. Ziek                        |  |  |  |
| PROPOSAL: Rear steps                                                                                                                                                                                                            | RECOMMENDATIONS: APPROVAL                   |  |  |  |
| DATE OF CONSTRUCTION: c1930s                                                                                                                                                                                                    |                                             |  |  |  |
| SIGNIFICANCE:  Individual Master Plan Site  Within a Master Plan Historic  Primary Resource  Contributing Resour  X Non-Contributing/O                                                                                          | ce                                          |  |  |  |
| ARCHITECTURAL DESCRIPTION: 1-1/2 story Cap                                                                                                                                                                                      | pe Cod                                      |  |  |  |
| PROPOSAL: Install rear steps at grade down to baseme                                                                                                                                                                            | ent door. Include railing around steps.     |  |  |  |
| RECOMMENDATION: Approval Approval with condition                                                                                                                                                                                | ons:                                        |  |  |  |
| Approval is based on the following criteria from Chapter 2 Section 8(b): The commission shall instruct the director to such conditions as are found to be necessary to insure c requirements of this chapter, if it finds that: | o issue a permit, or issue a permit subject |  |  |  |
| _X_ 1. The proposal will not substantially alter the extension historic resource within an historic district; or                                                                                                                | erior features of an historic site, or      |  |  |  |
| <ul> <li>X 2. The proposal is compatible in character and nate architectural or cultural features of the historic site historic resource is located and would not be detrired the purposes of this chapter; or</li> </ul>       | , or the historic district in which an      |  |  |  |