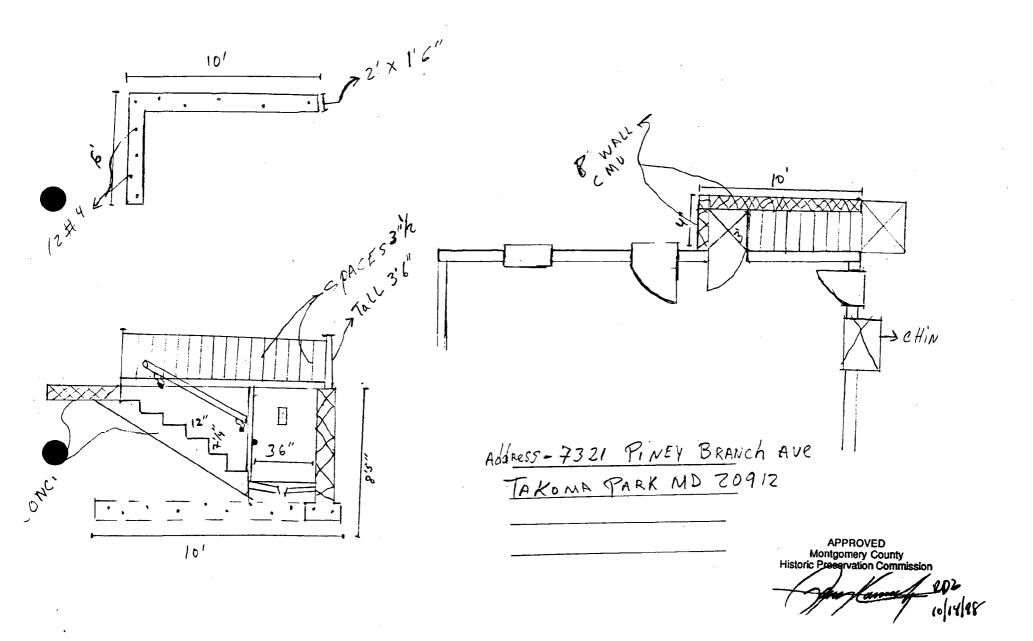

#### **EXPEDITED HISTORIC PRESERVATION COMMISSION STAFF REPORT**

| Address: 7321 Piney Branch Road                                                                                                                                                                                                 | Meeting Date: 10/14/98                      |  |  |  |
|---------------------------------------------------------------------------------------------------------------------------------------------------------------------------------------------------------------------------------|---------------------------------------------|--|--|--|
| Resource: Takoma Park Historic District                                                                                                                                                                                         | Review: HAWP                                |  |  |  |
| Case Number: 37/3-98QQ                                                                                                                                                                                                          | Tax Credit: No                              |  |  |  |
| Public Notice: 9/30/98                                                                                                                                                                                                          | Report Date: 10/7/98                        |  |  |  |
| Applicant: Jose O. Romero                                                                                                                                                                                                       | Staff: Robin D. Ziek                        |  |  |  |
| PROPOSAL: Rear steps                                                                                                                                                                                                            | RECOMMENDATIONS: APPROVAL                   |  |  |  |
| DATE OF CONSTRUCTION: c1930s                                                                                                                                                                                                    |                                             |  |  |  |
| SIGNIFICANCE:  Individual Master Plan Site  Within a Master Plan Historic  Primary Resource  Contributing Resour  X Non-Contributing/O                                                                                          | ce                                          |  |  |  |
| ARCHITECTURAL DESCRIPTION: 1-1/2 story Cap                                                                                                                                                                                      | pe Cod                                      |  |  |  |
| PROPOSAL: Install rear steps at grade down to baseme                                                                                                                                                                            | ent door. Include railing around steps.     |  |  |  |
| RECOMMENDATION: Approval Approval with condition                                                                                                                                                                                | ons:                                        |  |  |  |
| Approval is based on the following criteria from Chapter 2 Section 8(b): The commission shall instruct the director to such conditions as are found to be necessary to insure c requirements of this chapter, if it finds that: | o issue a permit, or issue a permit subject |  |  |  |
| _X_ 1. The proposal will not substantially alter the extension historic resource within an historic district; or                                                                                                                | erior features of an historic site, or      |  |  |  |
| <ul> <li>X 2. The proposal is compatible in character and nate architectural or cultural features of the historic site historic resource is located and would not be detrired the purposes of this chapter; or</li> </ul>       | , or the historic district in which an      |  |  |  |