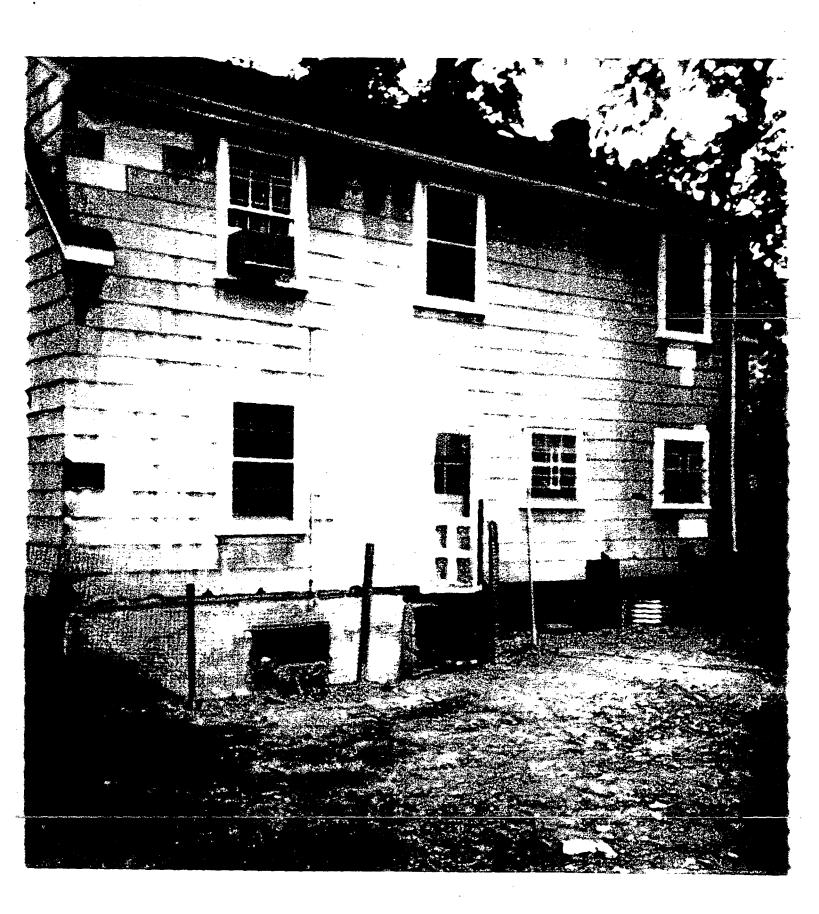

#### **EXPEDITED HISTORIC PRESERVATION COMMISSION STAFF REPORT**

| Address: 7321 Piney Branch Road                                                                                                                                                                                                 | Meeting Date: 10/14/98                      |  |  |  |
|---------------------------------------------------------------------------------------------------------------------------------------------------------------------------------------------------------------------------------|---------------------------------------------|--|--|--|
| Resource: Takoma Park Historic District                                                                                                                                                                                         | Review: HAWP                                |  |  |  |
| Case Number: 37/3-98QQ                                                                                                                                                                                                          | Tax Credit: No                              |  |  |  |
| Public Notice: 9/30/98                                                                                                                                                                                                          | Report Date: 10/7/98                        |  |  |  |
| Applicant: Jose O. Romero                                                                                                                                                                                                       | Staff: Robin D. Ziek                        |  |  |  |
| PROPOSAL: Rear steps                                                                                                                                                                                                            | RECOMMENDATIONS: APPROVAL                   |  |  |  |
| DATE OF CONSTRUCTION: c1930s                                                                                                                                                                                                    |                                             |  |  |  |
| SIGNIFICANCE:  Individual Master Plan Site  Within a Master Plan Historic  Primary Resource  Contributing Resour  X Non-Contributing/O                                                                                          | ce                                          |  |  |  |
| ARCHITECTURAL DESCRIPTION: 1-1/2 story Cap                                                                                                                                                                                      | pe Cod                                      |  |  |  |
| PROPOSAL: Install rear steps at grade down to baseme                                                                                                                                                                            | ent door. Include railing around steps.     |  |  |  |
| RECOMMENDATION: Approval Approval with condition                                                                                                                                                                                | ons:                                        |  |  |  |
| Approval is based on the following criteria from Chapter 2 Section 8(b): The commission shall instruct the director to such conditions as are found to be necessary to insure c requirements of this chapter, if it finds that: | o issue a permit, or issue a permit subject |  |  |  |
| _X_ 1. The proposal will not substantially alter the extension historic resource within an historic district; or                                                                                                                | erior features of an historic site, or      |  |  |  |
| <ul> <li>X 2. The proposal is compatible in character and nate architectural or cultural features of the historic site historic resource is located and would not be detrired the purposes of this chapter; or</li> </ul>       | , or the historic district in which an      |  |  |  |