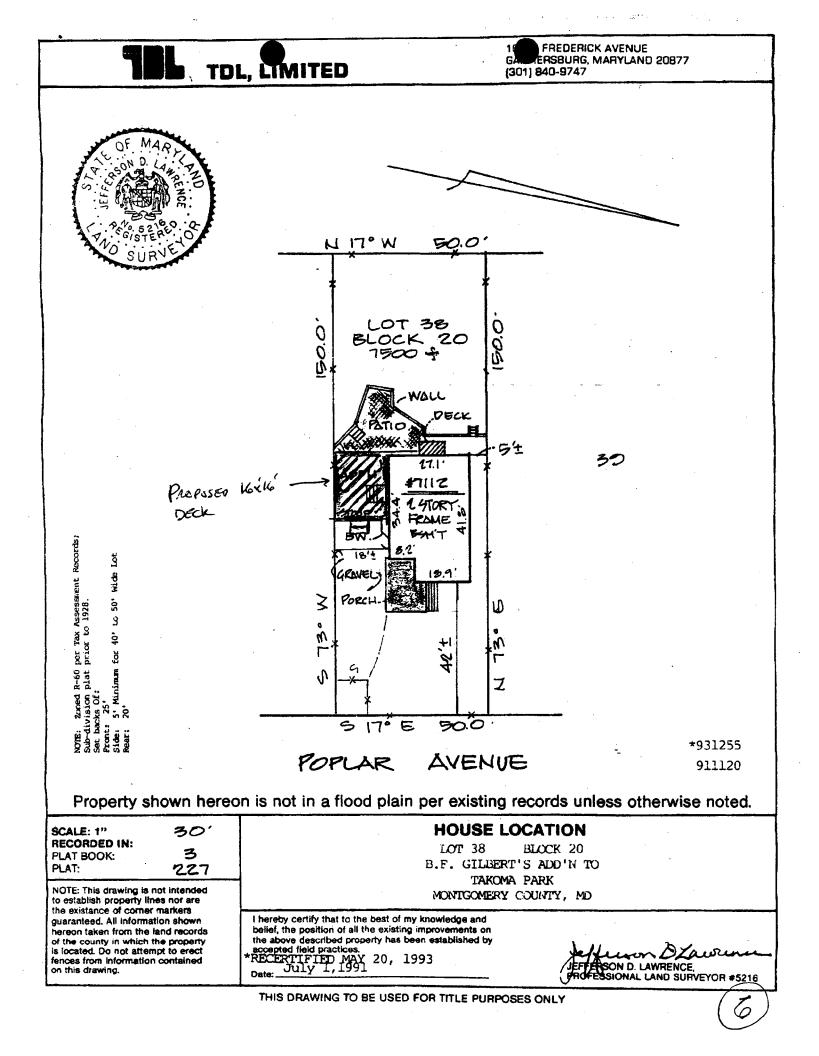

2 Nanc Stern Poplar Auznuz Tale Applicant: Address:

and subject to the general condition that, after issuance of the Montgomery County Department of Permitting Services (DPS) permit, the applicant arrange for a field inspection by calling the DPS Field Services Office at (301)217-6240 prior to commencement of work <u>and</u> not more than two weeks following completion of work.