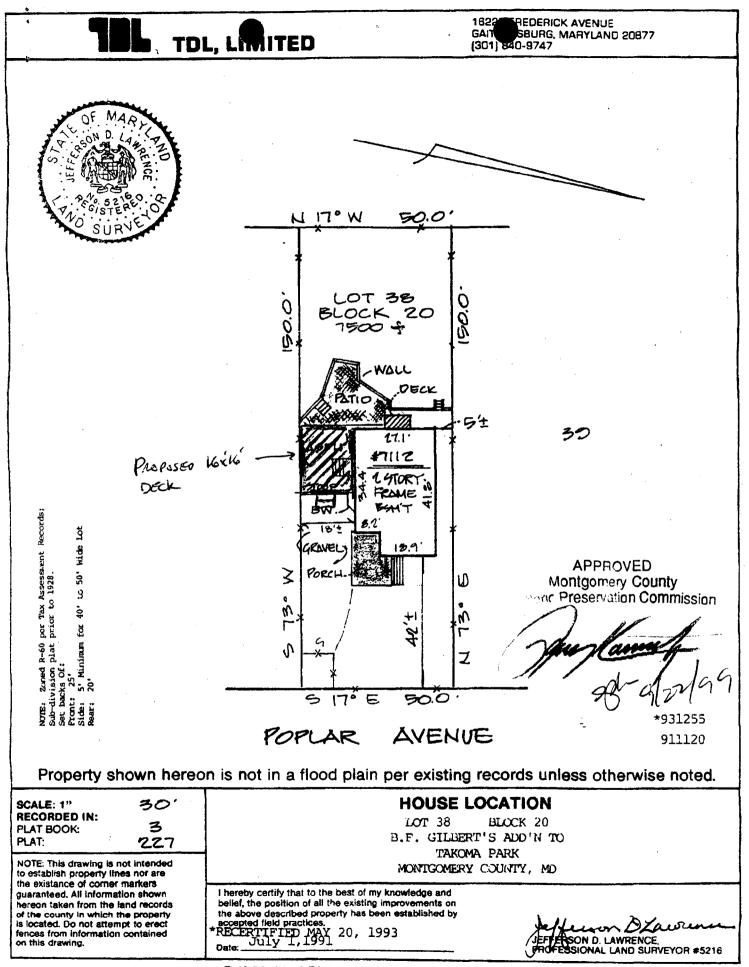

SUBJECT: Historic Area Work Permit \_ 37/3-992 (9909010089)

The Montgomery County Historic Preservation Commission has reviewed the attached application for an Historic Area Work Permit. This application was: