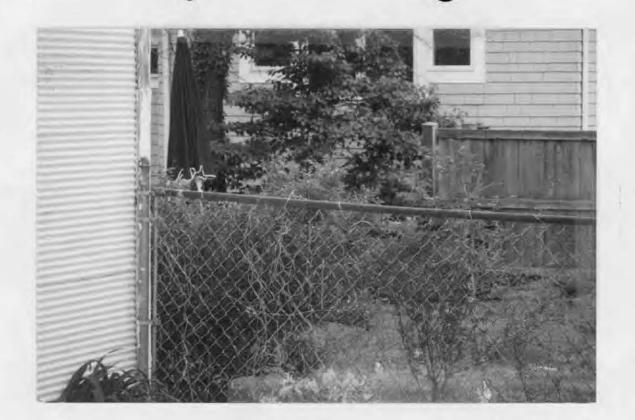

#### 1. WRITTEN DESCRIPTION OF PROJECT

a. Description of existing structure(s) and environmental setting, including their historical features and significance:

The property is located on a street of historic bungalows. This site is a category 2 contributing & home. We are replacing 4 chain link fence with a Hyractive wood fence. Fence on property edicining 6912 Westmeveland is coordinated and we are sharing cost. Fence on back of property falling down. Chain link fence at 6916 adjoining side will remain and spaced picket fence to be added on property owners side. Fence at 6916 not being removed since heighbors have built up soil and if removed, would evode.

b. General description of project and its effect on the historic resource(s), the environmental setting, and, where applicable, the historic district:

The fence should make the property move attractive

as chain-link is not historically appropriate. 6' height chosen in order to keep dog from lumping fence. Fence-type selection on both sides coordinated with neighbors to meet their needs.