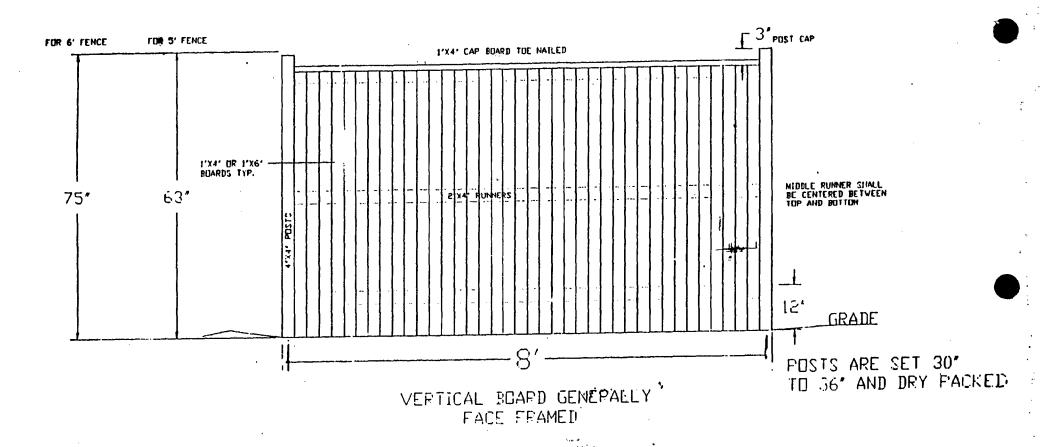

#### 1. WRITTEN DESCRIPTION OF PROJECT

a. Description of existing structure(s) and environmental setting, including their historical features and significance:

The property is located on a street of historic bungalows. This site is a category 2 contributing & home. We are replacing 4 chain link fence with a Hyractive wood fence. Fence on property edicining 6912 Westmeveland is coordinated and we are sharing cost. Fence on back of property falling down. Chain link fence at 6916 adjoining side will remain and spaced picket fence to be added on property owners side. Fence at 6916 not being removed since heighbors have built up soil and if removed, would evode.

b. General description of project and its effect on the historic resource(s), the environmental setting, and, where applicable, the historic district:

The fence should make the property move attractive

as chain-link is not historically appropriate. 6' height chosen in order to keep dog from lumping fence. Fence-type selection on both sides coordinated with neighbors to meet their needs.