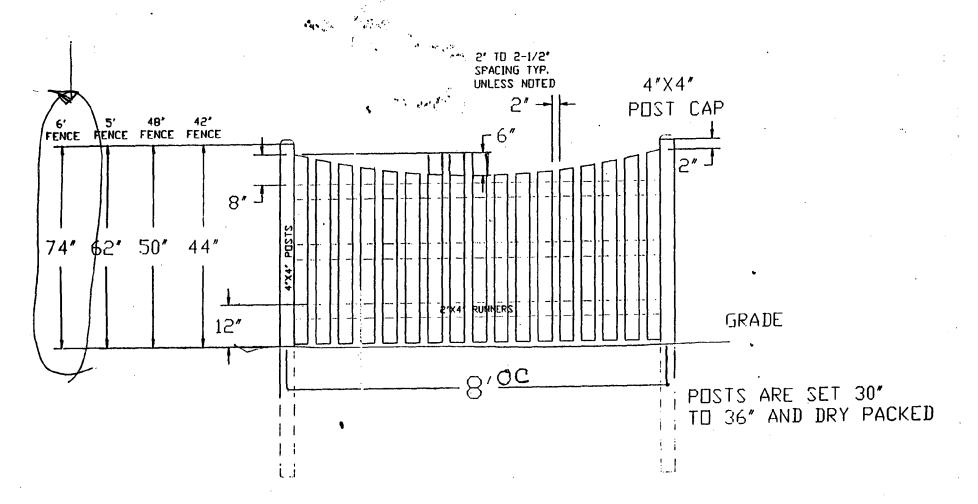

#### 1. WRITTEN DESCRIPTION OF PROJECT

a. Description of existing structure(s) and environmental setting, including their historical features and significance:

The property is located on a street of historic bungalows. This site is a category 2 contributing & home. We are replacing 4 chain link fence with a Hyractive wood fence. Fence on property edicining 6912 Westmeveland is coordinated and we are sharing cost. Fence on back of property falling down. Chain link fence at 6916 adjoining side will remain and spaced picket fence to be added on property owners side. Fence at 6916 not being removed since heighbors have built up soil and if removed, would evode.

b. General description of project and its effect on the historic resource(s), the environmental setting, and, where applicable, the historic district:

The fence should make the property move attractive

as chain-link is not historically appropriate. 6' height chosen in order to keep dog from lumping fence. Fence-type selection on both sides coordinated with neighbors to meet their needs.