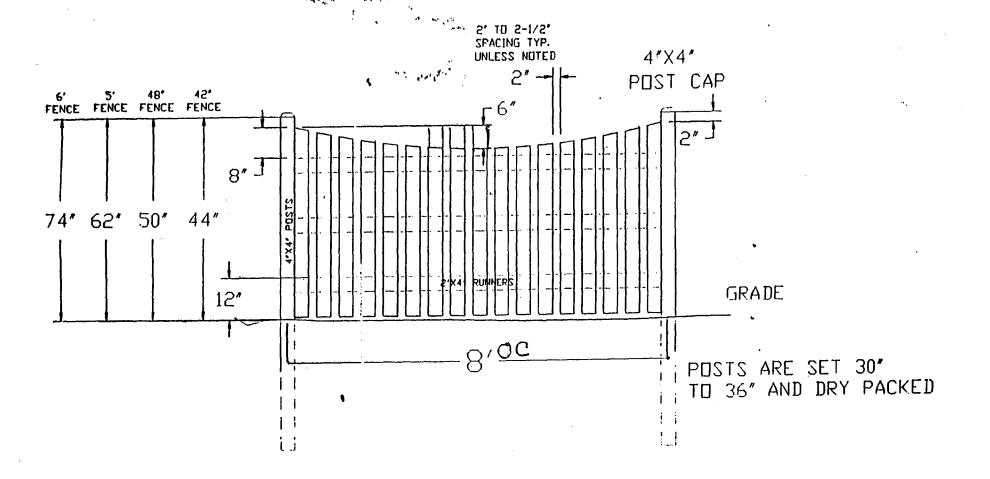

#### 1. WRITTEN DESCRIPTION OF PROJECT

a. Description of existing structure(s) and environmental setting, including their historical features and significance:

The property is located on a street of historic bungalows. This site is a category 2 contributing & home. We are replacing 4 chain link fence with a Hyractive wood fence. Fence on property edicining 6912 Westmeveland is coordinated and we are sharing cost. Fence on back of property falling down. Chain link fence at 6916 adjoining side will remain and spaced picket fence to be added on property owners side. Fence at 6916 not being removed since heighbors have built up soil and if removed, would evode.

b. General description of project and its effect on the historic resource(s), the environmental setting, and, where applicable, the historic district:

The fence should make the property move attractive

as chain-link is not historically appropriate. 6' height chosen in order to keep dog from lumping fence. Fence-type selection on both sides coordinated with neighbors to meet their needs.