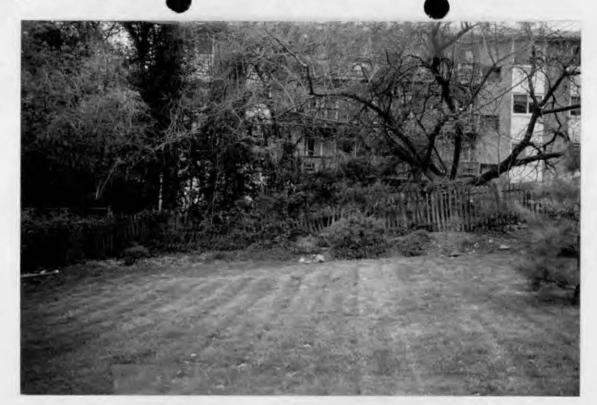

#### 1. WRITTEN DESCRIPTION OF PROJECT

a. Description of existing structure(s) and environmental setting, including their historical features and significance:

The property is located on a street of historic bungalows. This site is a category 2 contributing & home. We are replacing 4 chain link fence with a Hyractive wood fence. Fence on property edicining 6912 Westmeveland is coordinated and we are sharing cost. Fence on back of property falling down. Chain link fence at 6916 adjoining side will remain and spaced picket fence to be added on property owners side. Fence at 6916 not being removed since heighbors have built up soil and if removed, would evode.

b. General description of project and its effect on the historic resource(s), the environmental setting, and, where applicable, the historic district:

The fence should make the property move attractive

as chain-link is not historically appropriate. 6' height chosen in order to keep dog from lumping fence. Fence-type selection on both sides coordinated with neighbors to meet their needs.