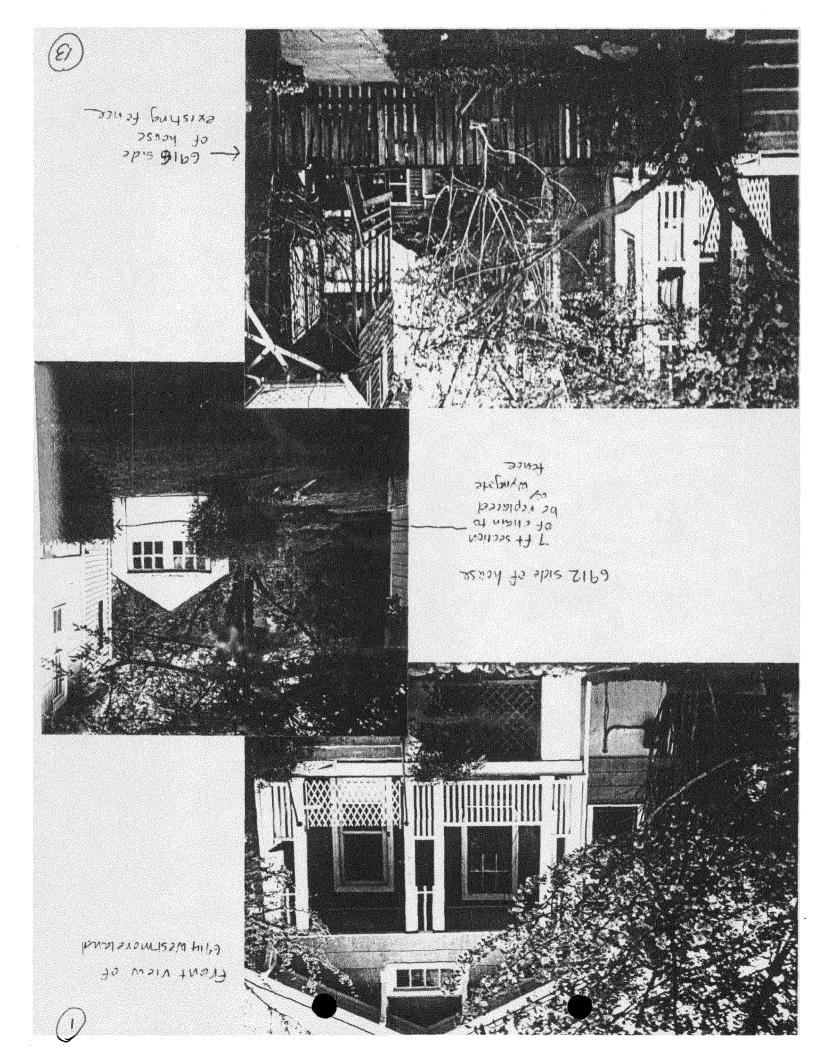

#### 1. WRITTEN DESCRIPTION OF PROJECT

a. Description of existing structure(s) and environmental setting, including their historical features and significance:

The property is located on a street of historic bungalows. This site is a category 2 contributing & home. We are replacing 4 chain link fence with a Hyractive wood fence. Fence on property edicining 6912 Westmeveland is coordinated and we are sharing cost. Fence on back of property falling down. Chain link fence at 6916 adjoining side will remain and spaced picket fence to be added on property owners side. Fence at 6916 not being removed since heighbors have built up soil and if removed, would evode.

| 7 Neighbors of 6914 Westmoretand |
|----------------------------------|
| Brad & Margaret Warner Blower    |
| 6912 Westmoreland Avenue         |
| Barbara & Arthur Karpas          |
| <br>6916 Westmoveland Avenue     |
| <br>Rear of Property             |
| Feldman Properties               |
| <br>Eastern Gardens Apts.        |
| <br>6833 Eastern Avenue          |
| <br>Front of Property            |
| <br>Franz Rassman & Meg Taylor   |
| <br>6913 Westmoreland Avenue     |
|                                  |
|                                  |
|                                  |
|                                  |
|                                  |
|                                  |
|                                  |
|                                  |
|                                  |
|                                  |
|                                  |
|                                  |