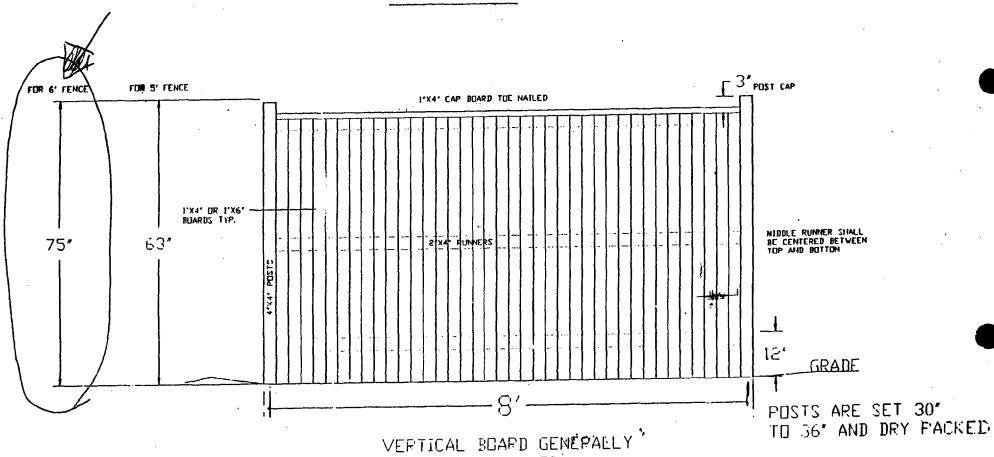

#### 1. WRITTEN DESCRIPTION OF PROJECT

a. Description of existing structure(s) and environmental setting, including their historical features and significance:

The property is located on a street of historic bungalows. This site is a category 2 contributing & home. We are replacing 4 chain link fence with a Hyractive wood fence. Fence on property edicining 6912 Westmeveland is coordinated and we are sharing cost. Fence on back of property falling down. Chain link fence at 6916 adjoining side will remain and spaced picket fence to be added on property owners side. Fence at 6916 not being removed since heighbors have built up soil and if removed, would evode.

b. General description of project and its effect on the historic resource(s), the environmental setting, and, where applicable, the historic district:

The fence should make the property move attractive

as chain-link is not historically appropriate. 6' height chosen in order to keep dog from lumping fence. Fence-type selection on both sides coordinated with neighbors to meet their needs.