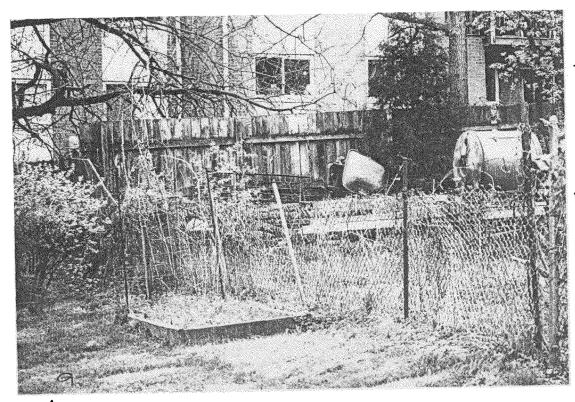

#### 1. WRITTEN DESCRIPTION OF PROJECT

a. Description of existing structure(s) and environmental setting, including their historical features and significance:

The property is located on a street of historic bungalows. This site is a category 2 contributing & home. We are replacing 4 chain link fence with a Hyractive wood fence. Fence on property edicining 6912 Westmeveland is coordinated and we are sharing cost. Fence on back of property falling down. Chain link fence at 6916 adjoining side will remain and spaced picket fence to be added on property owners side. Fence at 6916 not being removed since heighbors have built up soil and if removed, would evode.

b. General description of project and its effect on the historic resource(s), the environmental setting, and, where applicable, the historic district:

The fence should make the property move attractive

as chain-link is not historically appropriate. 6' height chosen in order to keep dog from lumping fence. Fence-type selection on both sides coordinated with neighbors to meet their needs.