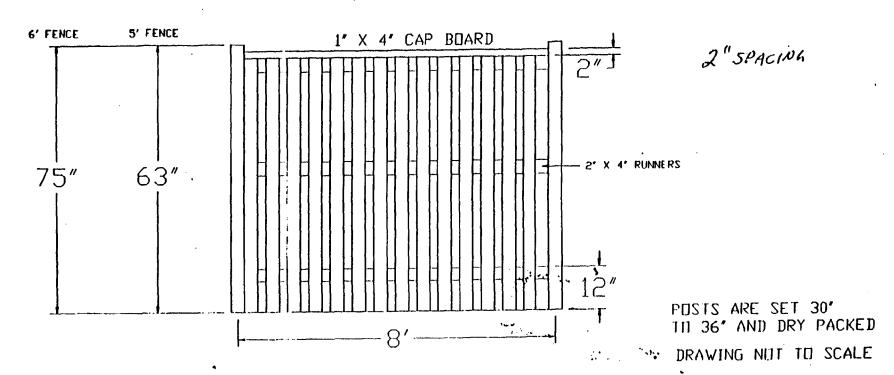

#### 1. WRITTEN DESCRIPTION OF PROJECT

a. Description of existing structure(s) and environmental setting, including their historical features and significance:

The property is located on a street of historic bungalows. This site is a category 2 contributing & home. We are replacing 4 chain link fence with a Hyractive wood fence. Fence on property edicining 6912 Westmeveland is coordinated and we are sharing cost. Fence on back of property falling down. Chain link fence at 6916 adjoining side will remain and spaced picket fence to be added on property owners side. Fence at 6916 not being removed since heighbors have built up soil and if removed, would evode.

b. General description of project and its effect on the historic resource(s), the environmental setting, and, where applicable, the historic district:

The fence should make the property move attractive

as chain-link is not historically appropriate. 6' height chosen in order to keep dog from lumping fence. Fence-type selection on both sides coordinated with neighbors to meet their needs.