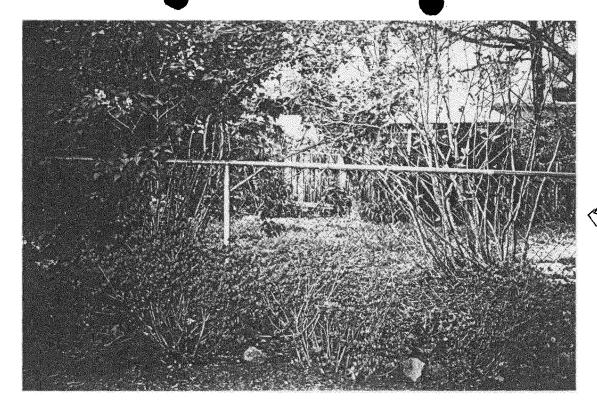

#### 1. WRITTEN DESCRIPTION OF PROJECT

a. Description of existing structure(s) and environmental setting, including their historical features and significance:

The property is located on a street of historic bungalows. This site is a category 2 contributing & home. We are replacing 4 chain link fence with a Hyractive wood fence. Fence on property edicining 6912 Westmeveland is coordinated and we are sharing cost. Fence on back of property falling down. Chain link fence at 6916 adjoining side will remain and spaced picket fence to be added on property owners side. Fence at 6916 not being removed since heighbors have built up soil and if removed, would evode.

b. General description of project and its effect on the historic resource(s), the environmental setting, and, where applicable, the historic district:

The fence should make the property move attractive

as chain-link is not historically appropriate. 6' height chosen in order to keep dog from lumping fence. Fence-type selection on both sides coordinated with neighbors to meet their needs.