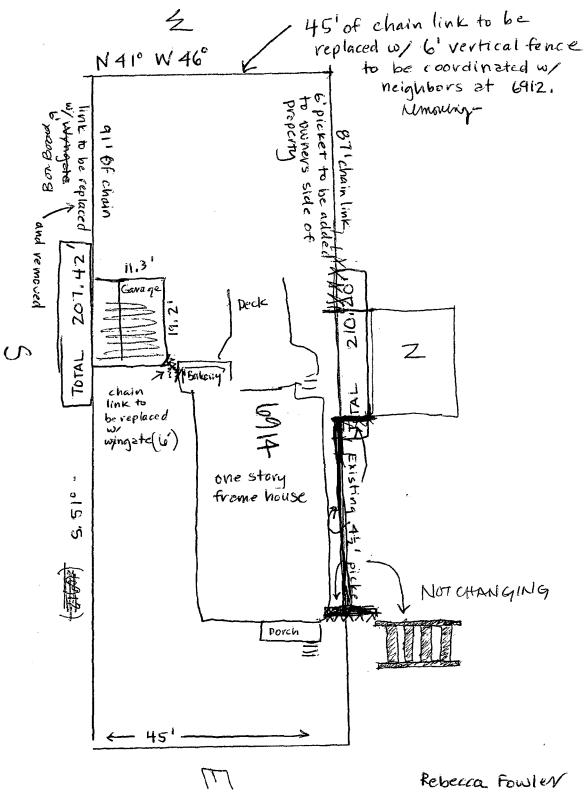

#### 1. WRITTEN DESCRIPTION OF PROJECT

a. Description of existing structure(s) and environmental setting, including their historical features and significance:

The property is located on a street of historic bungalows. This site is a category 2 contributing & home. We are replacing 4 chain link fence with a Hyractive wood fence. Fence on property edicining 6912 Westmeveland is coordinated and we are sharing cost. Fence on back of property falling down. Chain link fence at 6916 adjoining side will remain and spaced picket fence to be added on property owners side. Fence at 6916 not being removed since heighbors have built up soil and if removed, would evode.

b. General description of project and its effect on the historic resource(s), the environmental setting, and, where applicable, the historic district:

The fence should make the property move attractive

as chain-link is not historically appropriate. 6' height chosen in order to keep dog from lumping fence. Fence-type selection on both sides coordinated with neighbors to meet their needs.

#### 2. SITE PLAN

Site and environmental setting, drawn to scale, You may use your plat. Your site plan must include:

- a. the scale, north arrow, and date;
- b. dimensions of all existing and proposed structures; and
- c. site features such as walkways, driveways, fences, ponds, streams, trash dumpsters, mechanical equipment, and landscaping.