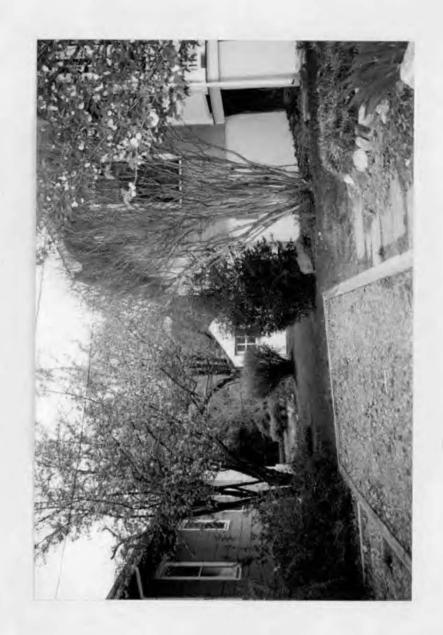

#### 1. WRITTEN DESCRIPTION OF PROJECT

a. Description of existing structure(s) and environmental setting, including their historical features and significance:

The property is located on a street of historic bungalows. This site is a category 2 contributing & home. We are replacing 4 chain link fence with a Hyractive wood fence. Fence on property edicining 6912 Westmeveland is coordinated and we are sharing cost. Fence on back of property falling down. Chain link fence at 6916 adjoining side will remain and spaced picket fence to be added on property owners side. Fence at 6916 not being removed since heighbors have built up soil and if removed, would evode.

b. General description of project and its effect on the historic resource(s), the environmental setting, and, where applicable, the historic district:

The fence should make the property move attractive

as chain-link is not historically appropriate. 6' height chosen in order to keep dog from lumping fence. Fence-type selection on both sides coordinated with neighbors to meet their needs.