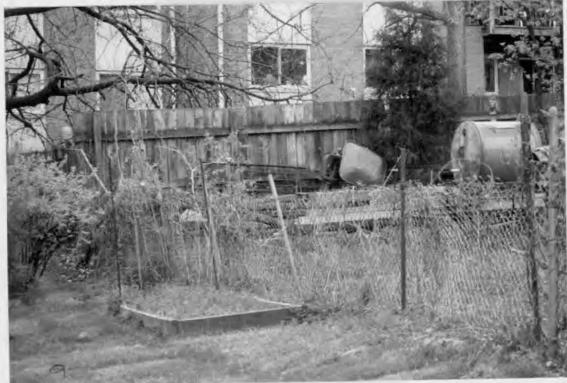

#### 1. WRITTEN DESCRIPTION OF PROJECT

a. Description of existing structure(s) and environmental setting, including their historical features and significance:

The property is located on a street of historic bungalows. This site is a category 2 contributing & home. We are replacing 4 chain link fence with a Hyractive wood fence. Fence on property edicining 6912 Westmeveland is coordinated and we are sharing cost. Fence on back of property falling down. Chain link fence at 6916 adjoining side will remain and spaced picket fence to be added on property owners side. Fence at 6916 not being removed since heighbors have built up soil and if removed, would evode.

b. General description of project and its effect on the historic resource(s), the environmental setting, and, where applicable, the historic district:

The fence should make the property move attractive

as chain-link is not historically appropriate. 6' height chosen in order to keep dog from lumping fence. Fence-type selection on both sides coordinated with neighbors to meet their needs.