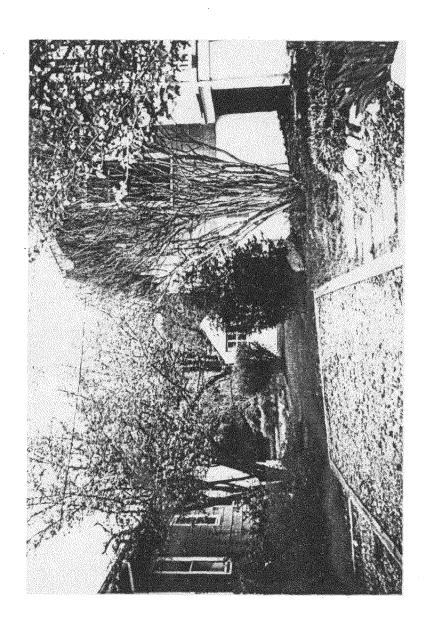

#### 1. WRITTEN DESCRIPTION OF PROJECT

a. Description of existing structure(s) and environmental setting, including their historical features and significance:

The property is located on a street of historic bungalows. This site is a category 2 contributing & home. We are replacing 4 chain link fence with a Hyractive wood fence. Fence on property edicining 6912 Westmeveland is coordinated and we are sharing cost. Fence on back of property falling down. Chain link fence at 6916 adjoining side will remain and spaced picket fence to be added on property owners side. Fence at 6916 not being removed since heighbors have built up soil and if removed, would evode.

b. General description of project and its effect on the historic resource(s), the environmental setting, and, where applicable, the historic district:

The fence should make the property move attractive

as chain-link is not historically appropriate. 6' height chosen in order to keep dog from lumping fence. Fence-type selection on both sides coordinated with neighbors to meet their needs.