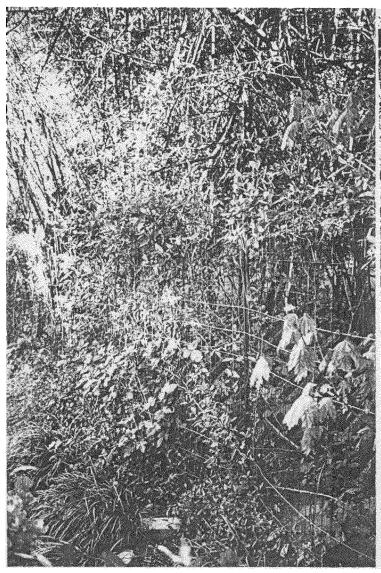

#### 1. WRITTEN DESCRIPTION OF PROJECT

a. Description of existing structure(s) and environmental setting, including their historical features and significance:

The property is located on a street of historic bungalows. This site is a category 2 contributing & home. We are replacing 4 chain link fence with a Hyractive wood fence. Fence on property edicining 6912 Westmeveland is coordinated and we are sharing cost. Fence on back of property falling down. Chain link fence at 6916 adjoining side will remain and spaced picket fence to be added on property owners side. Fence at 6916 not being removed since heighbors have built up soil and if removed, would evode.

b. General description of project and its effect on the historic resource(s), the environmental setting, and, where applicable, the historic district:

The fence should make the property move attractive

as chain-link is not historically appropriate. 6' height chosen in order to keep dog from lumping fence. Fence-type selection on both sides coordinated with neighbors to meet their needs.