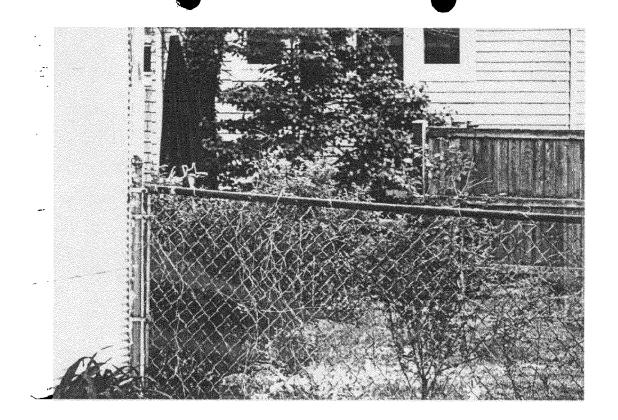

#### 1. WRITTEN DESCRIPTION OF PROJECT

a. Description of existing structure(s) and environmental setting, including their historical features and significance:

The property is located on a street of historic bungalows. This site is a category 2 contributing & home. We are replacing 4 chain link fence with a Hyractive wood fence. Fence on property edicining 6912 Westmeveland is coordinated and we are sharing cost. Fence on back of property falling down. Chain link fence at 6916 adjoining side will remain and spaced picket fence to be added on property owners side. Fence at 6916 not being removed since heighbors have built up soil and if removed, would evode.

b. General description of project and its effect on the historic resource(s), the environmental setting, and, where applicable, the historic district:

The fence should make the property move attractive

as chain-link is not historically appropriate. 6' height chosen in order to keep dog from lumping fence. Fence-type selection on both sides coordinated with neighbors to meet their needs.