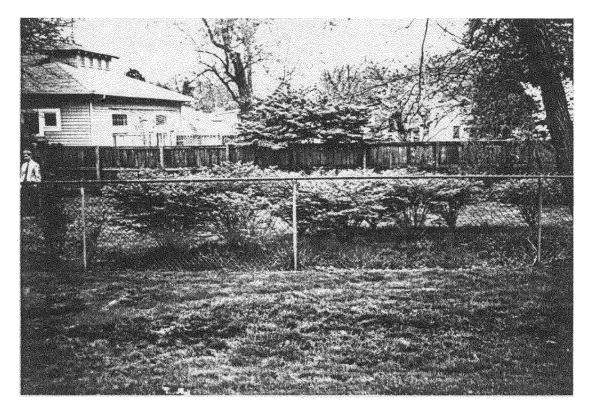

#### 1. WRITTEN DESCRIPTION OF PROJECT

a. Description of existing structure(s) and environmental setting, including their historical features and significance:

The property is located on a street of historic bungalows. This site is a category 2 contributing & home. We are replacing 4 chain link fence with a Hyractive wood fence. Fence on property edicining 6912 Westmeveland is coordinated and we are sharing cost. Fence on back of property falling down. Chain link fence at 6916 adjoining side will remain and spaced picket fence to be added on property owners side. Fence at 6916 not being removed since heighbors have built up soil and if removed, would evode.

b. General description of project and its effect on the historic resource(s), the environmental setting, and, where applicable, the historic district:

The fence should make the property move attractive

as chain-link is not historically appropriate. 6' height chosen in order to keep dog from lumping fence. Fence-type selection on both sides coordinated with neighbors to meet their needs.