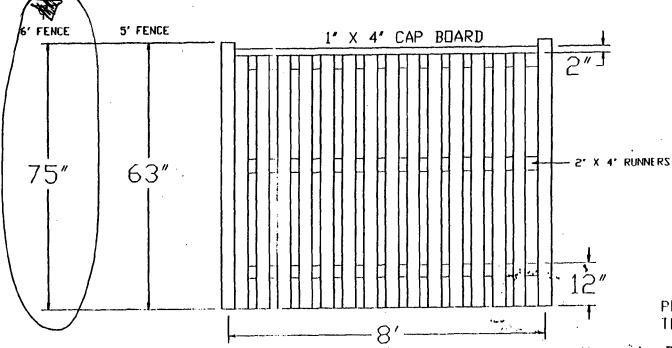

#### 1. WRITTEN DESCRIPTION OF PROJECT

a. Description of existing structure(s) and environmental setting, including their historical features and significance:

The property is located on a street of historic bungalows. This site is a category 2 contributing & home. We are replacing 4 chain link fence with a Hyractive wood fence. Fence on property edicining 6912 Westmeveland is coordinated and we are sharing cost. Fence on back of property falling down. Chain link fence at 6916 adjoining side will remain and spaced picket fence to be added on property owners side. Fence at 6916 not being removed since heighbors have built up soil and if removed, would evode.

b. General description of project and its effect on the historic resource(s), the environmental setting, and, where applicable, the historic district:

The fence should make the property move attractive

as chain-link is not historically appropriate. 6' height chosen in order to keep dog from lumping fence. Fence-type selection on both sides coordinated with neighbors to meet their needs.