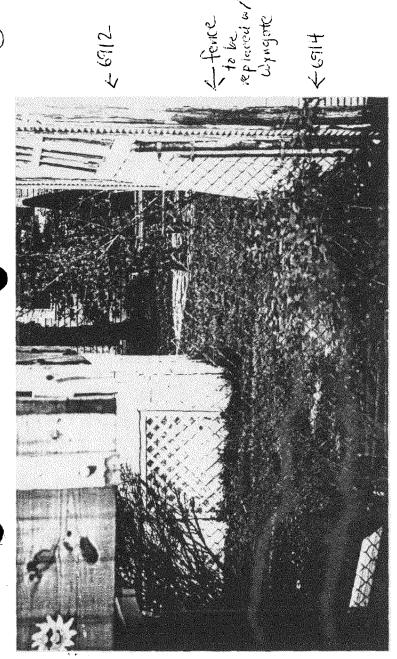

#### 1. WRITTEN DESCRIPTION OF PROJECT

a. Description of existing structure(s) and environmental setting, including their historical features and significance:

The property is located on a street of historic bungalows. This site is a category 2 contributing & home. We are replacing 4 chain link fence with a Hyractive wood fence. Fence on property edicining 6912 Westmeveland is coordinated and we are sharing cost. Fence on back of property falling down. Chain link fence at 6916 adjoining side will remain and spaced picket fence to be added on property owners side. Fence at 6916 not being removed since heighbors have built up soil and if removed, would evode.

b. General description of project and its effect on the historic resource(s), the environmental setting, and, where applicable, the historic district:

The fence should make the property move attractive

as chain-link is not historically appropriate. 6' height chosen in order to keep dog from lumping fence. Fence-type selection on both sides coordinated with neighbors to meet their needs.