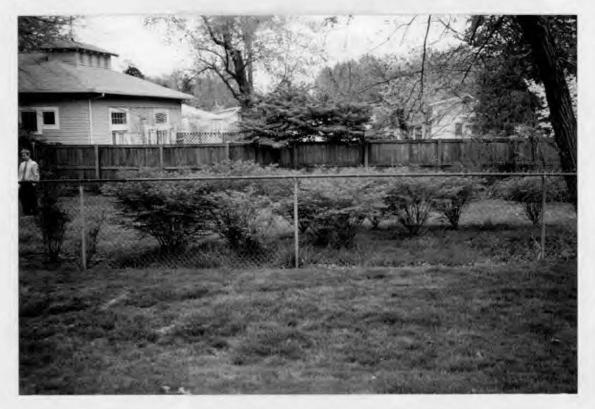

#### 1. WRITTEN DESCRIPTION OF PROJECT

a. Description of existing structure(s) and environmental setting, including their historical features and significance:

The property is located on a street of historic bungalows. This site is a category 2 contributing & home. We are replacing 4 chain link fence with a Hyractive wood fence. Fence on property edicining 6912 Westmeveland is coordinated and we are sharing cost. Fence on back of property falling down. Chain link fence at 6916 adjoining side will remain and spaced picket fence to be added on property owners side. Fence at 6916 not being removed since heighbors have built up soil and if removed, would evode.

b. General description of project and its effect on the historic resource(s), the environmental setting, and, where applicable, the historic district:

The fence should make the property move attractive

as chain-link is not historically appropriate. 6' height chosen in order to keep dog from lumping fence. Fence-type selection on both sides coordinated with neighbors to meet their needs.