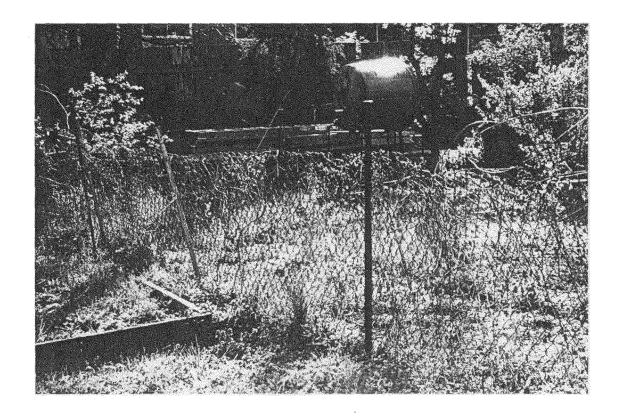

#### 1. WRITTEN DESCRIPTION OF PROJECT

a. Description of existing structure(s) and environmental setting, including their historical features and significance:

The property is located on a street of historic bungalows. This site is a category 2 contributing & home. We are replacing 4 chain link fence with a Hyractive wood fence. Fence on property edicining 6912 Westmeveland is coordinated and we are sharing cost. Fence on back of property falling down. Chain link fence at 6916 adjoining side will remain and spaced picket fence to be added on property owners side. Fence at 6916 not being removed since heighbors have built up soil and if removed, would evode.

b. General description of project and its effect on the historic resource(s), the environmental setting, and, where applicable, the historic district:

The fence should make the property move attractive

as chain-link is not historically appropriate. 6' height chosen in order to keep dog from lumping fence. Fence-type selection on both sides coordinated with neighbors to meet their needs.