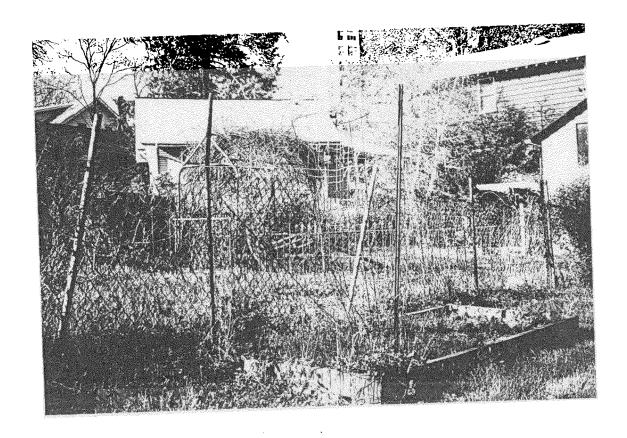

#### 1. WRITTEN DESCRIPTION OF PROJECT

a. Description of existing structure(s) and environmental setting, including their historical features and significance:

The property is located on a street of historic bungalows. This site is a category 2 contributing & home. We are replacing 4 chain link fence with a Hyractive wood fence. Fence on property edicining 6912 Westmeveland is coordinated and we are sharing cost. Fence on back of property falling down. Chain link fence at 6916 adjoining side will remain and spaced picket fence to be added on property owners side. Fence at 6916 not being removed since heighbors have built up soil and if removed, would evode.

b. General description of project and its effect on the historic resource(s), the environmental setting, and, where applicable, the historic district:

The fence should make the property move attractive

as chain-link is not historically appropriate. 6' height chosen in order to keep dog from lumping fence. Fence-type selection on both sides coordinated with neighbors to meet their needs.