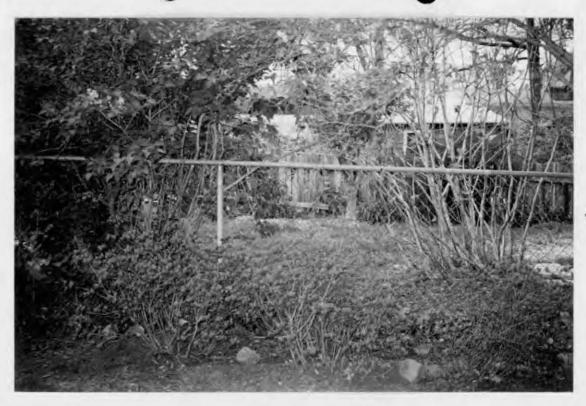

#### 1. WRITTEN DESCRIPTION OF PROJECT

a. Description of existing structure(s) and environmental setting, including their historical features and significance:

The property is located on a street of historic bungalows. This site is a category 2 contributing & home. We are replacing 4 chain link fence with a Hyractive wood fence. Fence on property edicining 6912 Westmeveland is coordinated and we are sharing cost. Fence on back of property falling down. Chain link fence at 6916 adjoining side will remain and spaced picket fence to be added on property owners side. Fence at 6916 not being removed since heighbors have built up soil and if removed, would evode.

b. General description of project and its effect on the historic resource(s), the environmental setting, and, where applicable, the historic district:

The fence should make the property move attractive

as chain-link is not historically appropriate. 6' height chosen in order to keep dog from lumping fence. Fence-type selection on both sides coordinated with neighbors to meet their needs.