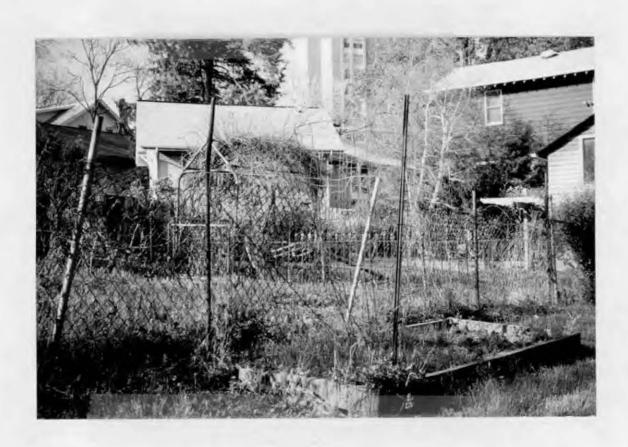

#### 1. WRITTEN DESCRIPTION OF PROJECT

a. Description of existing structure(s) and environmental setting, including their historical features and significance:

The property is located on a street of historic bungalows. This site is a category 2 contributing & home. We are replacing 4 chain link fence with a Hyractive wood fence. Fence on property edicining 6912 Westmeveland is coordinated and we are sharing cost. Fence on back of property falling down. Chain link fence at 6916 adjoining side will remain and spaced picket fence to be added on property owners side. Fence at 6916 not being removed since heighbors have built up soil and if removed, would evode.

b. General description of project and its effect on the historic resource(s), the environmental setting, and, where applicable, the historic district:

The fence should make the property move attractive

as chain-link is not historically appropriate. 6' height chosen in order to keep dog from lumping fence. Fence-type selection on both sides coordinated with neighbors to meet their needs.