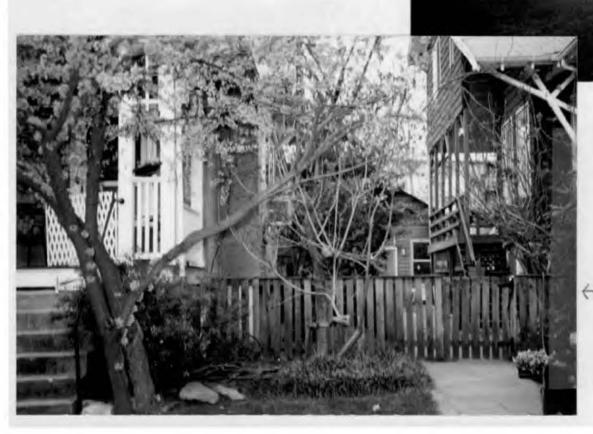

#### 1. WRITTEN DESCRIPTION OF PROJECT

a. Description of existing structure(s) and environmental setting, including their historical features and significance:

The property is located on a street of historic bungalows. This site is a category 2 contributing & home. We are replacing 4 chain link fence with a Hyractive wood fence. Fence on property edicining 6912 Westmeveland is coordinated and we are sharing cost. Fence on back of property falling down. Chain link fence at 6916 adjoining side will remain and spaced picket fence to be added on property owners side. Fence at 6916 not being removed since heighbors have built up soil and if removed, would evode.

b. General description of project and its effect on the historic resource(s), the environmental setting, and, where applicable, the historic district:

The fence should make the property move attractive

as chain-link is not historically appropriate. 6' height chosen in order to keep dog from lumping fence. Fence-type selection on both sides coordinated with neighbors to meet their needs.

#### 5. PHOTOGRAPHS

- a. Clearly labeled photographic prints of each facade of existing resource, including details of the affected portions. All labels should be placed on the front of photographs.
- b. Clearly label photographic prints of the resource as viewed from the public right-of-way and of the adjoining properties. All labels should be placed on the front of photographs.