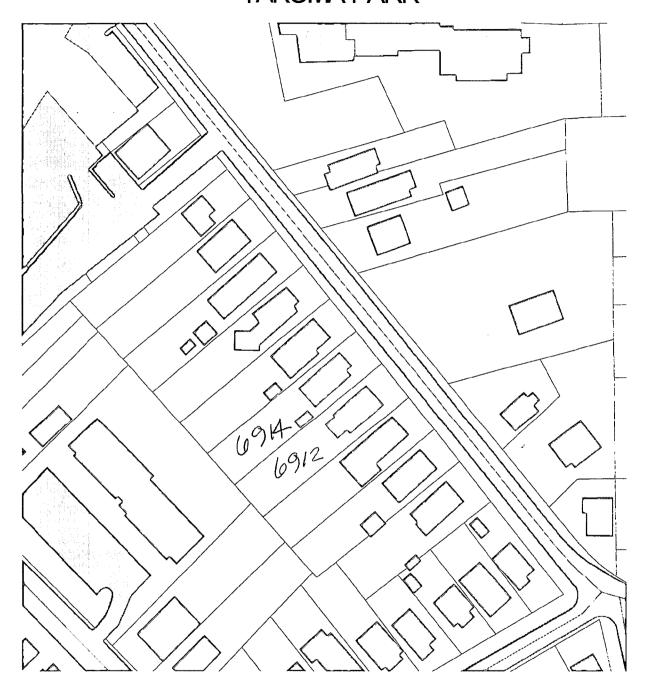

#### 1. WRITTEN DESCRIPTION OF PROJECT

a. Description of existing structure(s) and environmental setting, including their historical features and significance:

The property is located on a street of historic bungalows. This site is a category 2 contributing & home. We are replacing 4 chain link fence with a Hyractive wood fence. Fence on property edicining 6912 Westmeveland is coordinated and we are sharing cost. Fence on back of property falling down. Chain link fence at 6916 adjoining side will remain and spaced picket fence to be added on property owners side. Fence at 6916 not being removed since heighbors have built up soil and if removed, would evode.

b. General description of project and its effect on the historic resource(s), the environmental setting, and, where applicable, the historic district:

The fence should make the property move attractive

as chain-link is not historically appropriate. 6' height chosen in order to keep dog from lumping fence. Fence-type selection on both sides coordinated with neighbors to meet their needs.

#### 2. SITE PLAN

Site and environmental setting, drawn to scale, You may use your plat. Your site plan must include:

- a. the scale, north arrow, and date;
- b. dimensions of all existing and proposed structures; and
- c. site features such as walkways, driveways, fences, ponds, streams, trash dumpsters, mechanical equipment, and landscaping.