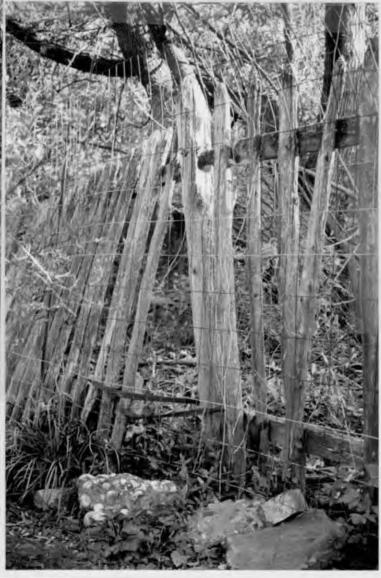

#### 1. WRITTEN DESCRIPTION OF PROJECT

a. Description of existing structure(s) and environmental setting, including their historical features and significance:

The property is located on a street of historic bungalows. This site is a category 2 contributing & home. We are replacing 4 chain link fence with a Hyractive wood fence. Fence on property edicining 6912 Westmeveland is coordinated and we are sharing cost. Fence on back of property falling down. Chain link fence at 6916 adjoining side will remain and spaced picket fence to be added on property owners side. Fence at 6916 not being removed since heighbors have built up soil and if removed, would evode.

b. General description of project and its effect on the historic resource(s), the environmental setting, and, where applicable, the historic district:

The fence should make the property move attractive

as chain-link is not historically appropriate. 6' height chosen in order to keep dog from lumping fence. Fence-type selection on both sides coordinated with neighbors to meet their needs.