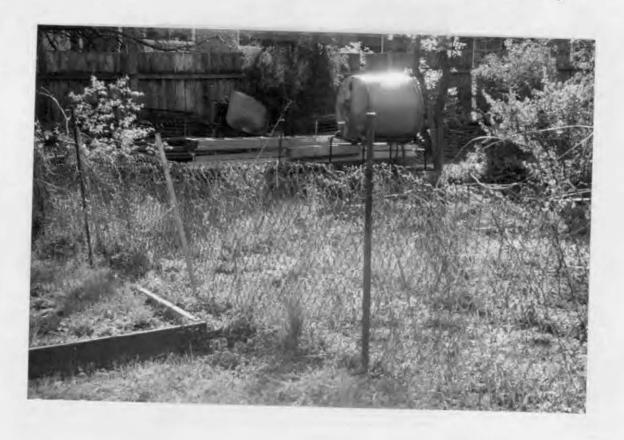

#### 1. WRITTEN DESCRIPTION OF PROJECT

a. Description of existing structure(s) and environmental setting, including their historical features and significance:

The property is located on a street of historic bungalows. This site is a category 2 contributing & home. We are replacing 4 chain link fence with a Hyractive wood fence. Fence on property edicining 6912 Westmeveland is coordinated and we are sharing cost. Fence on back of property falling down. Chain link fence at 6916 adjoining side will remain and spaced picket fence to be added on property owners side. Fence at 6916 not being removed since heighbors have built up soil and if removed, would evode.

b. General description of project and its effect on the historic resource(s), the environmental setting, and, where applicable, the historic district:

The fence should make the property move attractive

as chain-link is not historically appropriate. 6' height chosen in order to keep dog from lumping fence. Fence-type selection on both sides coordinated with neighbors to meet their needs.