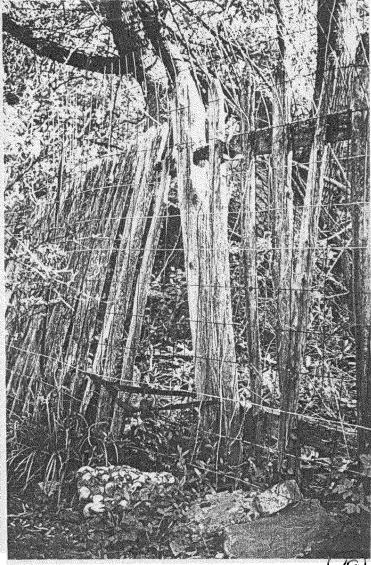

#### 1. WRITTEN DESCRIPTION OF PROJECT

a. Description of existing structure(s) and environmental setting, including their historical features and significance:

The property is located on a street of historic bungalows. This site is a category 2 contributing & home. We are replacing 4 chain link fence with a Hyractive wood fence. Fence on property edicining 6912 Westmeveland is coordinated and we are sharing cost. Fence on back of property falling down. Chain link fence at 6916 adjoining side will remain and spaced picket fence to be added on property owners side. Fence at 6916 not being removed since heighbors have built up soil and if removed, would evode.

b. General description of project and its effect on the historic resource(s), the environmental setting, and, where applicable, the historic district:

The fence should make the property move attractive

as chain-link is not historically appropriate. 6' height chosen in order to keep dog from lumping fence. Fence-type selection on both sides coordinated with neighbors to meet their needs.