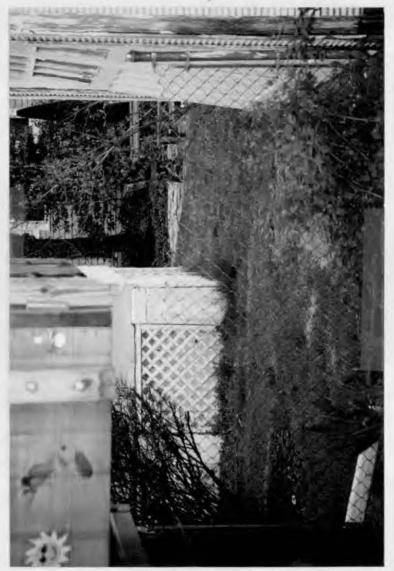

#### 1. WRITTEN DESCRIPTION OF PROJECT

a. Description of existing structure(s) and environmental setting, including their historical features and significance:

The property is located on a street of historic bungalows. This site is a category 2 contributing & home. We are replacing 4 chain link fence with a Hyractive wood fence. Fence on property edicining 6912 Westmeveland is coordinated and we are sharing cost. Fence on back of property falling down. Chain link fence at 6916 adjoining side will remain and spaced picket fence to be added on property owners side. Fence at 6916 not being removed since heighbors have built up soil and if removed, would evode.

b. General description of project and its effect on the historic resource(s), the environmental setting, and, where applicable, the historic district:

The fence should make the property move attractive

as chain-link is not historically appropriate. 6' height chosen in order to keep dog from lumping fence. Fence-type selection on both sides coordinated with neighbors to meet their needs.

#### 5. PHOTOGRAPHS

- a. Clearly labeled photographic prints of each facade of existing resource, including details of the affected portions. All labels should be placed on the front of photographs.
- b. Clearly label photographic prints of the resource as viewed from the public right-of-way and of the adjoining properties. All labels should be placed on the front of photographs.