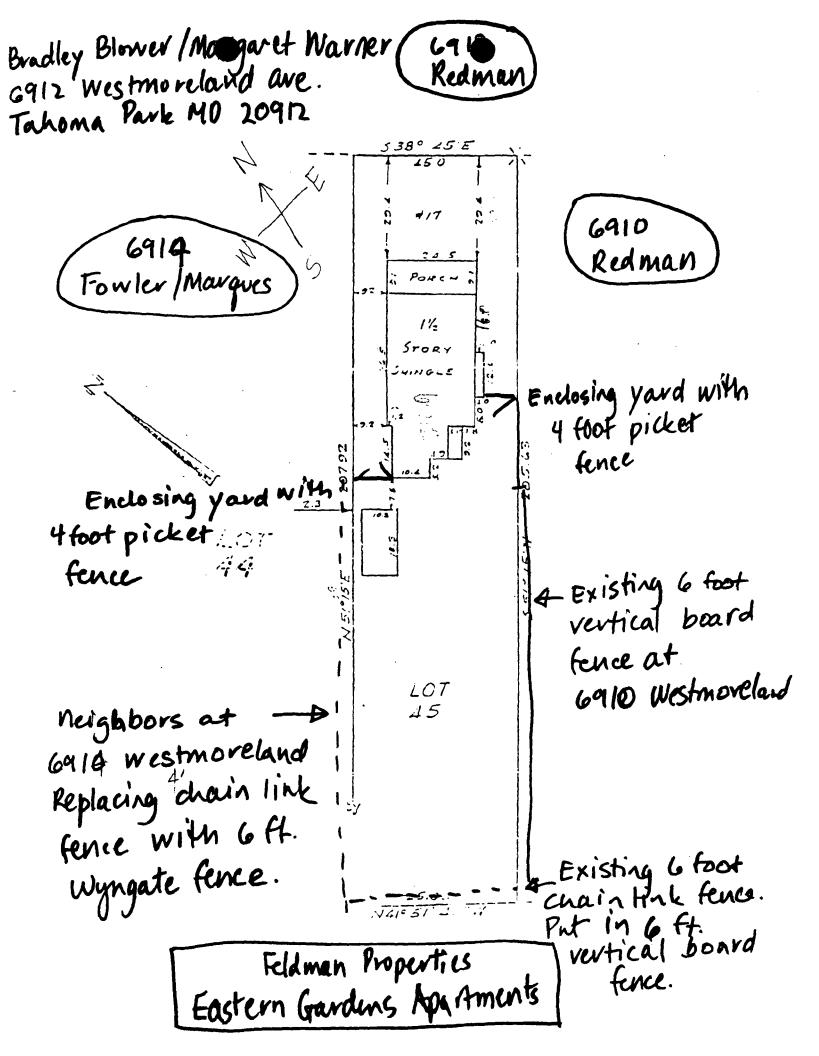

### 1. WRITTEN DESCRIPTION OF PROJECT

| •                                                                                                                                                                                                                              |
|--------------------------------------------------------------------------------------------------------------------------------------------------------------------------------------------------------------------------------|
| a. Description of existing structure(s) and environmental setting, including their historical features and significance:                                                                                                       |
| The property is on a street of historic seaves homes.                                                                                                                                                                          |
| The 1923 Bungalow at 6912 Westmoreland is set on                                                                                                                                                                               |
| 9300 squart fot (45 feet wide x 205 ft. long). The                                                                                                                                                                             |
| hade ward is currently henced on 3 sides. One side                                                                                                                                                                             |
| is an attractive leftort wooden fence. The two other                                                                                                                                                                           |
| sides are a 4 foot chain link. The back of                                                                                                                                                                                     |
| the property is a large apartment building.                                                                                                                                                                                    |
| NOTO MARCHINE AND AND AREA IN CHARTER                                                                                                                                                                                          |
| Note: We are coordinating with are neighbors for one                                                                                                                                                                           |
| Side of the fence. They at 6914 Westmoreland and are separately applied b. General description of project and its effect on the historic resource(s), the environmental setting, and, where applicable, the historic district. |
|                                                                                                                                                                                                                                |
| The project is to replace the chain link fince with a                                                                                                                                                                          |
| wooden fence to match the existing 3rd side. In addition,                                                                                                                                                                      |
| we wood like to enclose the backyard with a 4' picket                                                                                                                                                                          |
| fince on either side of the back of the house lapprox.                                                                                                                                                                         |
| 40 feet from the street, obscured by trees & shrubs).                                                                                                                                                                          |
|                                                                                                                                                                                                                                |
| We teel that this is more attractive fencing, especially because                                                                                                                                                               |
| SITEPLAN OF the apartments in the back. In addition, we would                                                                                                                                                                  |
| Site and environmental setting, drawn to scale. You may use your plat. Your site plan must include:                                                                                                                            |
| like to have a safer place is                                                                                                                                                                                                  |
| Site and environmental setting, drawh to scale. You may use your plat. Your site plan must include:<br>I i ke to have a safer place for<br>a. the scale, north arrow, and date;<br>our toddler to play.                        |
|                                                                                                                                                                                                                                |

- b. dimensions of all existing and proposed structures; and
- c. site features such as walkways, driveways, fences, ponds, streams, trash dumpsters, mechanical equipment, and landscaping.