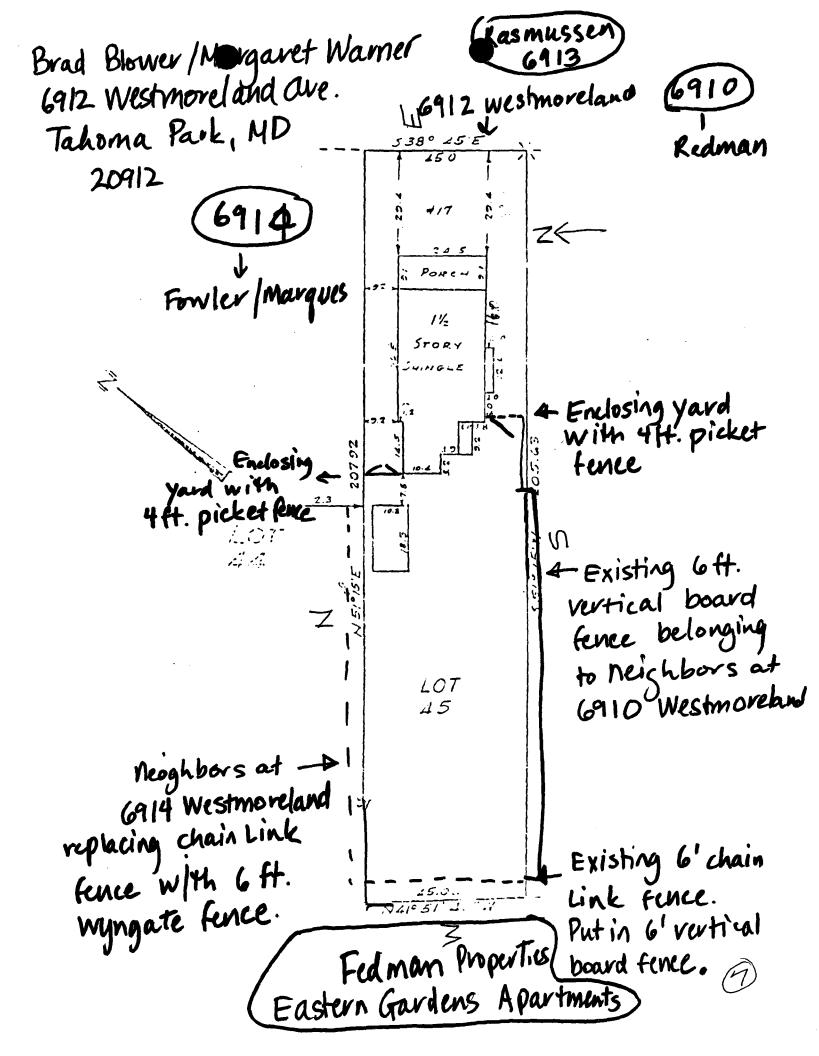

### 1. WRITTEN DESCRIPTION OF PROJECT

| •                                                                                                                                                                                                                              |
|--------------------------------------------------------------------------------------------------------------------------------------------------------------------------------------------------------------------------------|
| a. Description of existing structure(s) and environmental setting, including their historical features and significance:                                                                                                       |
| The property is on a street of historic seaves homes.                                                                                                                                                                          |
| The 1923 Bungalow at 6912 Westmoreland is set on                                                                                                                                                                               |
| 9300 squart fot (45 feet wide x 205 ft. long). The                                                                                                                                                                             |
| hade ward is currently henced on 3 sides. One side                                                                                                                                                                             |
| is an attractive leftort wooden fence. The two other                                                                                                                                                                           |
| sides are a 4 foot chain link. The back of                                                                                                                                                                                     |
| the property is a large apartment building.                                                                                                                                                                                    |
| NOTO MARCHINE AND AND AREA IN CHARTER                                                                                                                                                                                          |
| Note: We are coordinating with are neighbors for one                                                                                                                                                                           |
| Side of the fence. They at 6914 Westmoreland and are separately applied b. General description of project and its effect on the historic resource(s), the environmental setting, and, where applicable, the historic district. |
|                                                                                                                                                                                                                                |
| The project is to replace the chain link fince with a                                                                                                                                                                          |
| wooden fence to match the existing 3rd side. In addition,                                                                                                                                                                      |
| we wood like to enclose the backyard with a 4' picket                                                                                                                                                                          |
| fince on either side of the back of the house lapprox.                                                                                                                                                                         |
| 40 feet from the street, obscured by trees & shrubs).                                                                                                                                                                          |
|                                                                                                                                                                                                                                |
| We teel that this is more attractive fencing, especially because                                                                                                                                                               |
| SITEPLAN OF the apartments in the back. In addition, we would                                                                                                                                                                  |
| Site and environmental setting, drawn to scale. You may use your plat. Your site plan must include:                                                                                                                            |
| like to have a safer place is                                                                                                                                                                                                  |
| Site and environmental setting, drawh to scale. You may use your plat. Your site plan must include:<br>I i ke to have a safer place for<br>a. the scale, north arrow, and date;<br>our toddler to play.                        |
|                                                                                                                                                                                                                                |

- b. dimensions of all existing and proposed structures; and
- c. site features such as walkways, driveways, fences, ponds, streams, trash dumpsters, mechanical equipment, and landscaping.