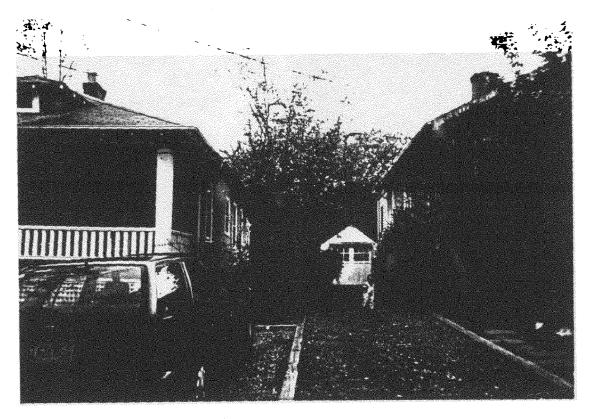

### 1. WRITTEN DESCRIPTION OF PROJECT

| •                                                                                                                                                                                                                              |
|--------------------------------------------------------------------------------------------------------------------------------------------------------------------------------------------------------------------------------|
| a. Description of existing structure(s) and environmental setting, including their historical features and significance:                                                                                                       |
| The property is on a street of historic seaves homes.                                                                                                                                                                          |
| The 1923 Bungalow at 6912 Westmoreland is set on                                                                                                                                                                               |
| 9300 squart fot (45 feet wide x 205 ft. long). The                                                                                                                                                                             |
| hade ward is currently henced on 3 sides. One side                                                                                                                                                                             |
| is an attractive leftort wooden fence. The two other                                                                                                                                                                           |
| sides are a 4 foot chain link. The back of                                                                                                                                                                                     |
| the property is a large apartment building.                                                                                                                                                                                    |
| NOTO MARCHINE AND AND AREA IN CHARTER                                                                                                                                                                                          |
| Note: We are coordinating with are neighbors for one                                                                                                                                                                           |
| Side of the fence. They at 6914 Westmoreland and are separately applied b. General description of project and its effect on the historic resource(s), the environmental setting, and, where applicable, the historic district. |
|                                                                                                                                                                                                                                |
| The project is to replace the chain link fince with a                                                                                                                                                                          |
| wooden fence to match the existing 3rd side. In addition,                                                                                                                                                                      |
| we wood like to enclose the backyard with a 4' picket                                                                                                                                                                          |
| fince on either side of the back of the house lapprox.                                                                                                                                                                         |
| 40 feet from the street, obscured by trees & shrubs).                                                                                                                                                                          |
|                                                                                                                                                                                                                                |
| We teel that this is more attractive fencing, especially because                                                                                                                                                               |
| SITEPLAN OF the apartments in the back. In addition, we would                                                                                                                                                                  |
| Site and environmental setting, drawn to scale. You may use your plat. Your site plan must include:                                                                                                                            |
| like to have a safer place is                                                                                                                                                                                                  |
| Site and environmental setting, drawh to scale. You may use your plat. Your site plan must include:<br>I i ke to have a safer place for<br>a. the scale, north arrow, and date;<br>our toddler to play.                        |
|                                                                                                                                                                                                                                |

### 5. PHOTOGRAPHS

- Clearly labeled photographic prints of each facade of existing resource, including details of the affected portions. All labels should be placed on the front of photographs.
- b. Clearly label photographic prints of the resource as viewed from the public right-of-way and of the adjoining properties. All labels should be placed on the front of photographs.