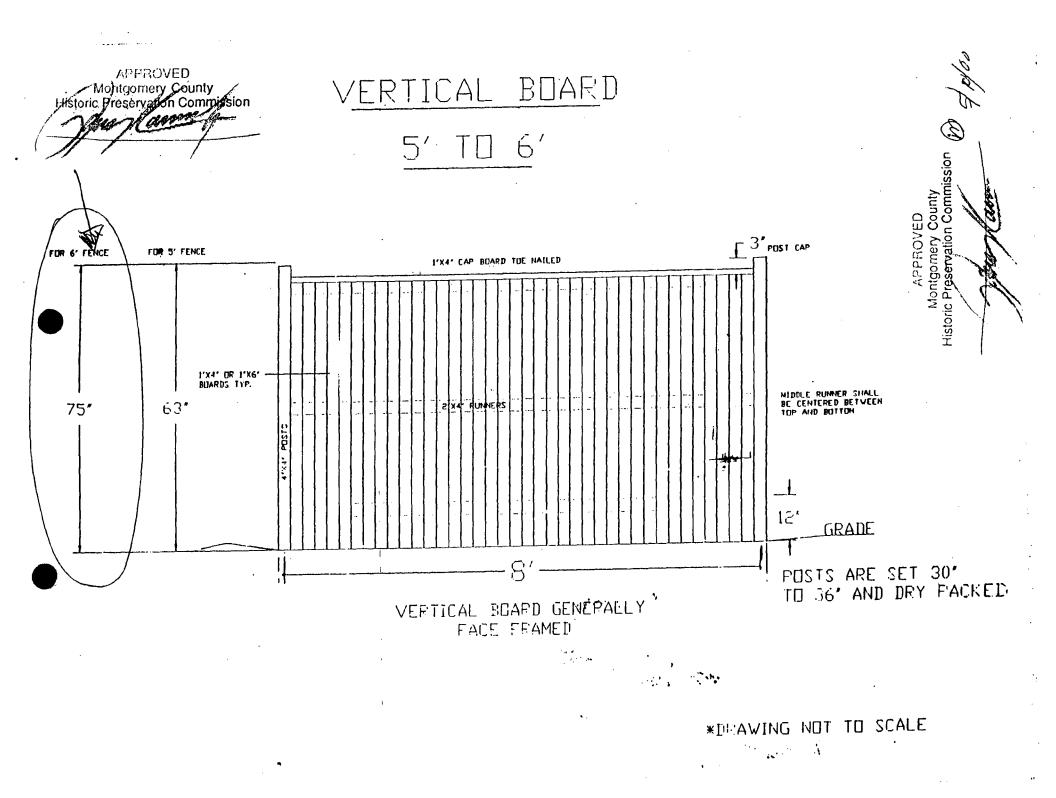

### 1. WRITTEN DESCRIPTION OF PROJECT

| •                                                                                                                                                                                                                              |
|--------------------------------------------------------------------------------------------------------------------------------------------------------------------------------------------------------------------------------|
| a. Description of existing structure(s) and environmental setting, including their historical features and significance:                                                                                                       |
| The property is on a street of historic seaves homes.                                                                                                                                                                          |
| The 1923 Bungalow at 6912 Westmoreland is set on                                                                                                                                                                               |
| 9300 squart fot (45 feet wide x 205 ft. long). The                                                                                                                                                                             |
| hade ward is currently henced on 3 sides. One side                                                                                                                                                                             |
| is an attractive leftort wooden fence. The two other                                                                                                                                                                           |
| sides are a 4 foot chain link. The back of                                                                                                                                                                                     |
| the property is a large apartment building.                                                                                                                                                                                    |
| NOTO MARCHINE AND AND AREA IN CHARTER                                                                                                                                                                                          |
| Note: We are coordinating with are neighbors for one                                                                                                                                                                           |
| Side of the fence. They at 6914 Westmoreland and are separately applied b. General description of project and its effect on the historic resource(s), the environmental setting, and, where applicable, the historic district. |
|                                                                                                                                                                                                                                |
| The project is to replace the chain link fince with a                                                                                                                                                                          |
| wooden fence to match the existing 3rd side. In addition,                                                                                                                                                                      |
| we wood like to enclose the backyard with a 4' picket                                                                                                                                                                          |
| fince on either side of the back of the house lapprox.                                                                                                                                                                         |
| 40 feet from the street, obscured by trees & shrubs).                                                                                                                                                                          |
|                                                                                                                                                                                                                                |
| We teel that this is more attractive fencing, especially because                                                                                                                                                               |
| SITEPLAN OF the apartments in the back. In addition, we would                                                                                                                                                                  |
| Site and environmental setting, drawn to scale. You may use your plat. Your site plan must include:                                                                                                                            |
| like to have a safer place is                                                                                                                                                                                                  |
| Site and environmental setting, drawh to scale. You may use your plat. Your site plan must include:<br>I i ke to have a safer place for<br>a. the scale, north arrow, and date;<br>our toddler to play.                        |
|                                                                                                                                                                                                                                |

### 3. PLANS AND ELEVATIONS

2.

You must submit 2 copies of plans and elevations in a format no larger than 11" x 17". Plans on 8 1/2" x 11" paper are preferred.

- Schematic construction plans, with marked dimensions, indicating location, size and general type of walls, window and door openings, and other fixed features of both the existing resource(s) and the proposed work.
- b. Elevations (facades), with marked dimensions, clearly indicating proposed work in relation to existing construction and, when appropriate, context. All materials and fixtures proposed for the exterior must be noted on the elevations drawings. An existing and a proposed elevation drawing of each facade affected by the proposed work is required.

#### 4. MATERIALS SPECIFICATIONS

General description of materials and manufactured items proposed for incorporation in the work of the project. This information may be included on your design drawings.