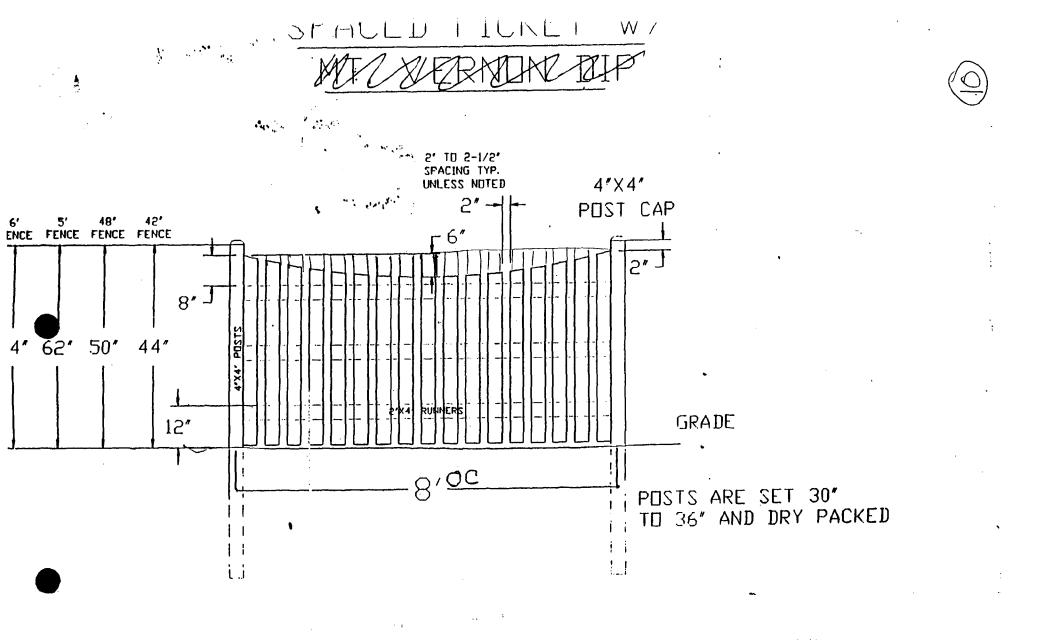

### 1. WRITTEN DESCRIPTION OF PROJECT

| •                                                                                                                                                                                                                              |
|--------------------------------------------------------------------------------------------------------------------------------------------------------------------------------------------------------------------------------|
| a. Description of existing structure(s) and environmental setting, including their historical features and significance:                                                                                                       |
| The property is on a street of historic seaves homes.                                                                                                                                                                          |
| The 1923 Bungalow at 6912 Westmoreland is set on                                                                                                                                                                               |
| 9300 squart fot (45 feet wide x 205 ft. long). The                                                                                                                                                                             |
| hade ward is currently henced on 3 sides. One side                                                                                                                                                                             |
| is an attractive leftort wooden fence. The two other                                                                                                                                                                           |
| sides are a 4 foot chain link. The back of                                                                                                                                                                                     |
| the property is a large apartment building.                                                                                                                                                                                    |
| NOTO MARCHINE AND AND AREA IN CHARTER                                                                                                                                                                                          |
| Note: We are coordinating with are neighbors for one                                                                                                                                                                           |
| Side of the fence. They at 6914 Westmoreland and are separately applied b. General description of project and its effect on the historic resource(s), the environmental setting, and, where applicable, the historic district. |
|                                                                                                                                                                                                                                |
| The project is to replace the chain link fince with a                                                                                                                                                                          |
| wooden fence to match the existing 3rd side. In addition,                                                                                                                                                                      |
| we wood like to enclose the backyard with a 4' picket                                                                                                                                                                          |
| fince on either side of the back of the house lapprox.                                                                                                                                                                         |
| 40 feet from the street, obscured by trees & shrubs).                                                                                                                                                                          |
|                                                                                                                                                                                                                                |
| We teel that this is more attractive fencing, especially because                                                                                                                                                               |
| SITEPLAN OF the apartments in the back. In addition, we would                                                                                                                                                                  |
| Site and environmental setting, drawn to scale. You may use your plat. Your site plan must include:                                                                                                                            |
| like to have a safer place is                                                                                                                                                                                                  |
| Site and environmental setting, drawh to scale. You may use your plat. Your site plan must include:<br>I i ke to have a safer place for<br>a. the scale, north arrow, and date;<br>our toddler to play.                        |
|                                                                                                                                                                                                                                |