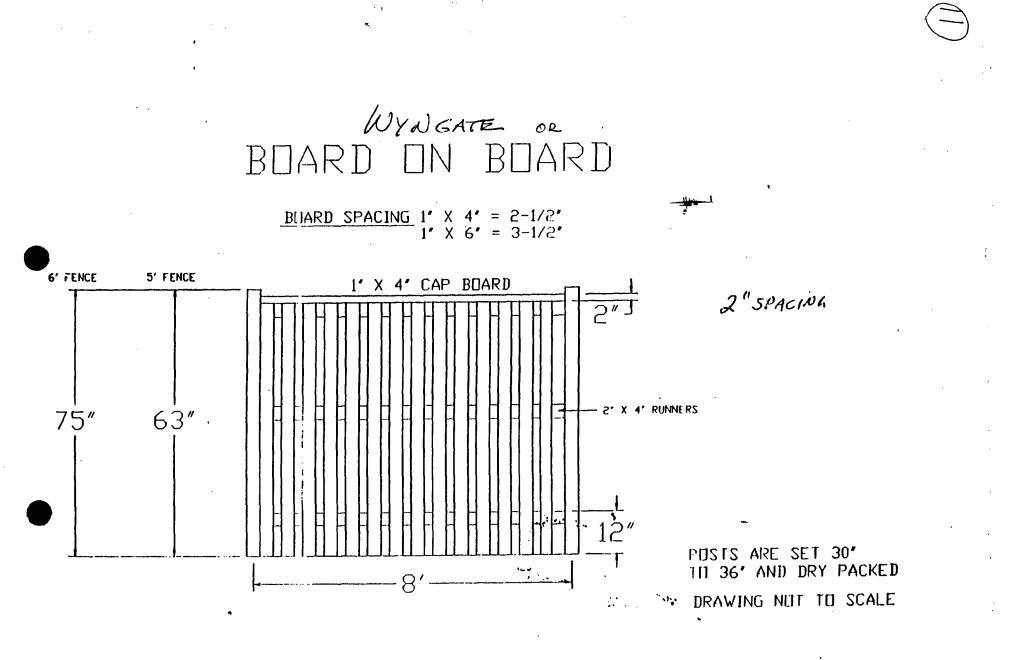

### 1. WRITTEN DESCRIPTION OF PROJECT

| •                                                                                                                                                                                                                              |
|--------------------------------------------------------------------------------------------------------------------------------------------------------------------------------------------------------------------------------|
| a. Description of existing structure(s) and environmental setting, including their historical features and significance:                                                                                                       |
| The property is on a street of historic seaves homes.                                                                                                                                                                          |
| The 1923 Bungalow at 6912 Westmoreland is set on                                                                                                                                                                               |
| 9300 squart fot (45 feet wide x 205 ft. long). The                                                                                                                                                                             |
| hade ward is currently henced on 3 sides. One side                                                                                                                                                                             |
| is an attractive leftort wooden fence. The two other                                                                                                                                                                           |
| sides are a 4 foot chain link. The back of                                                                                                                                                                                     |
| the property is a large apartment building.                                                                                                                                                                                    |
| NOTO MARCHINE AND AND AREA IN CHARTER                                                                                                                                                                                          |
| Note: We are coordinating with are neighbors for one                                                                                                                                                                           |
| Side of the fence. They at 6914 Westmoreland and are separately applied b. General description of project and its effect on the historic resource(s), the environmental setting, and, where applicable, the historic district. |
|                                                                                                                                                                                                                                |
| The project is to replace the chain link fince with a                                                                                                                                                                          |
| wooden fence to match the existing 3rd side. In addition,                                                                                                                                                                      |
| we wood like to enclose the backyard with a 4' picket                                                                                                                                                                          |
| fince on either side of the back of the house lapprox.                                                                                                                                                                         |
| 40 feet from the street, obscured by trees & shrubs).                                                                                                                                                                          |
|                                                                                                                                                                                                                                |
| We teel that this is more attractive fencing, especially because                                                                                                                                                               |
| SITEPLAN OF the apartments in the back. In addition, we would                                                                                                                                                                  |
| Site and environmental setting, drawn to scale. You may use your plat. Your site plan must include:                                                                                                                            |
| like to have a safer place is                                                                                                                                                                                                  |
| Site and environmental setting, drawh to scale. You may use your plat. Your site plan must include:<br>I i ke to have a safer place for<br>a. the scale, north arrow, and date;<br>our toddler to play.                        |
|                                                                                                                                                                                                                                |