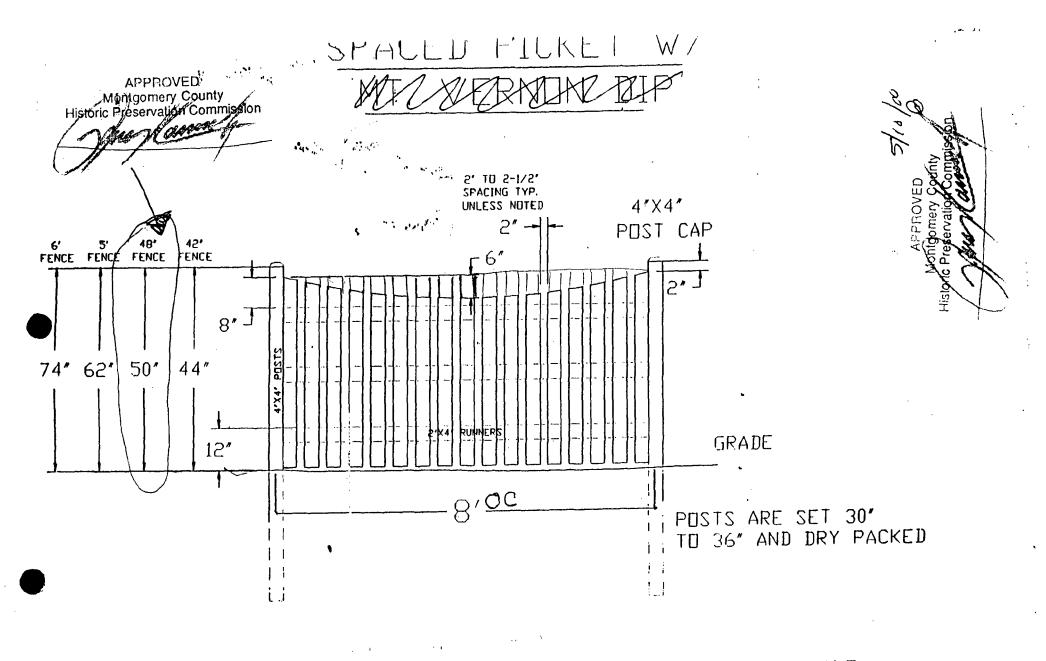

### 1. WRITTEN DESCRIPTION OF PROJECT

| •                                                                                                                                                                                                                              |
|--------------------------------------------------------------------------------------------------------------------------------------------------------------------------------------------------------------------------------|
| a. Description of existing structure(s) and environmental setting, including their historical features and significance:                                                                                                       |
| The property is on a street of historic seaves homes.                                                                                                                                                                          |
| The 1923 Bungalow at 6912 Westmoreland is set on                                                                                                                                                                               |
| 9300 squart fot (45 feet wide x 205 ft. long). The                                                                                                                                                                             |
| hade ward is currently henced on 3 sides. One side                                                                                                                                                                             |
| is an attractive leftort wooden fence. The two other                                                                                                                                                                           |
| sides are a 4 foot chain link. The back of                                                                                                                                                                                     |
| the property is a large apartment building.                                                                                                                                                                                    |
| NOTO MARCHINE AND AND AREA IN CHARTER                                                                                                                                                                                          |
| Note: We are coordinating with are neighbors for one                                                                                                                                                                           |
| Side of the fence. They at 6914 Westmoreland and are separately applied b. General description of project and its effect on the historic resource(s), the environmental setting, and, where applicable, the historic district. |
|                                                                                                                                                                                                                                |
| The project is to replace the chain link fince with a                                                                                                                                                                          |
| wooden fence to match the existing 3rd side. In addition,                                                                                                                                                                      |
| we wood like to enclose the backyard with a 4' picket                                                                                                                                                                          |
| fince on either side of the back of the house lapprox.                                                                                                                                                                         |
| 40 feet from the street, obscured by trees & shrubs).                                                                                                                                                                          |
|                                                                                                                                                                                                                                |
| We teel that this is more attractive fencing, especially because                                                                                                                                                               |
| SITEPLAN OF the apartments in the back. In addition, we would                                                                                                                                                                  |
| Site and environmental setting, drawn to scale. You may use your plat. Your site plan must include:                                                                                                                            |
| like to have a safer place is                                                                                                                                                                                                  |
| Site and environmental setting, drawh to scale. You may use your plat. Your site plan must include:<br>I i ke to have a safer place for<br>a. the scale, north arrow, and date;<br>our toddler to play.                        |
|                                                                                                                                                                                                                                |

### 3. PLANS AND ELEVATIONS

2.

You must submit 2 copies of plans and elevations in a format no larger than 11" x 17". Plans on 8 1/2" x 11" paper are preferred.

- Schematic construction plans, with marked dimensions, indicating location, size and general type of walls, window and door openings, and other fixed features of both the existing resource(s) and the proposed work.
- b. Elevations (facades), with marked dimensions, clearly indicating proposed work in relation to existing construction and, when appropriate, context. All materials and fixtures proposed for the exterior must be noted on the elevations drawings. An existing and a proposed elevation drawing of each facade affected by the proposed work is required.

#### 4. MATERIALS SPECIFICATIONS

General description of materials and manufactured items proposed for incorporation in the work of the project. This information may be included on your design drawings.