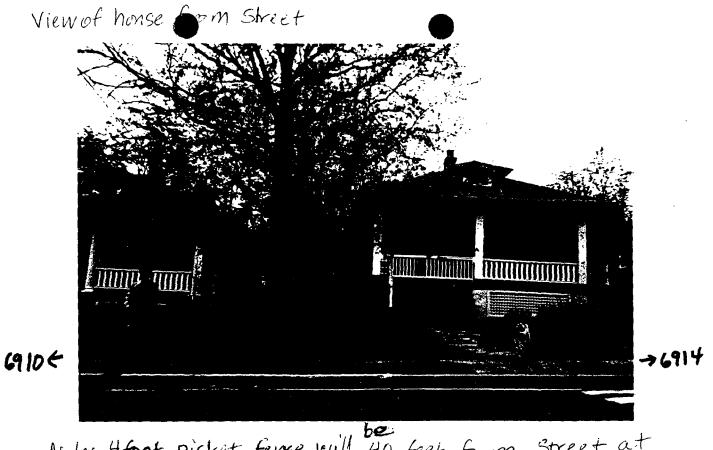

### 1. WRITTEN DESCRIPTION OF PROJECT

| •                                                                                                                                                                                                                              |
|--------------------------------------------------------------------------------------------------------------------------------------------------------------------------------------------------------------------------------|
| a. Description of existing structure(s) and environmental setting, including their historical features and significance:                                                                                                       |
| The property is on a street of historic seaves homes.                                                                                                                                                                          |
| The 1923 Bungalow at 6912 Westmoreland is set on                                                                                                                                                                               |
| 9300 squart fot (45 feet wide x 205 ft. long). The                                                                                                                                                                             |
| hade ward is currently henced on 3 sides. One side                                                                                                                                                                             |
| is an attractive leftort wooden fence. The two other                                                                                                                                                                           |
| sides are a 4 foot chain link. The back of                                                                                                                                                                                     |
| the property is a large apartment building.                                                                                                                                                                                    |
| NOTO MARCHINE AND AND AREA IN CHARTER                                                                                                                                                                                          |
| Note: We are coordinating with are neighbors for one                                                                                                                                                                           |
| Side of the fence. They at 6914 Westmoreland and are separately applied b. General description of project and its effect on the historic resource(s), the environmental setting, and, where applicable, the historic district. |
|                                                                                                                                                                                                                                |
| The project is to replace the chain link fince with a                                                                                                                                                                          |
| wooden fence to match the existing 3rd side. In addition,                                                                                                                                                                      |
| we wood like to enclose the backyard with a 4' picket                                                                                                                                                                          |
| fince on either side of the back of the house lapprox.                                                                                                                                                                         |
| 40 feet from the street, obscured by trees & shrubs).                                                                                                                                                                          |
|                                                                                                                                                                                                                                |
| We teel that this is more attractive fencing, especially because                                                                                                                                                               |
| SITEPLAN OF the apartments in the back. In addition, we would                                                                                                                                                                  |
| Site and environmental setting, drawn to scale. You may use your plat. Your site plan must include:                                                                                                                            |
| like to have a safer place is                                                                                                                                                                                                  |
| Site and environmental setting, drawh to scale. You may use your plat. Your site plan must include:<br>I i ke to have a safer place for<br>a. the scale, north arrow, and date;<br>our toddler to play.                        |
|                                                                                                                                                                                                                                |

### 5. PHOTOGRAPHS

- Clearly labeled photographic prints of each facade of existing resource, including details of the affected portions. All labels should be placed on the front of photographs.
- b. Clearly label photographic prints of the resource as viewed from the public right-of-way and of the adjoining properties. All labels should be placed on the front of photographs.