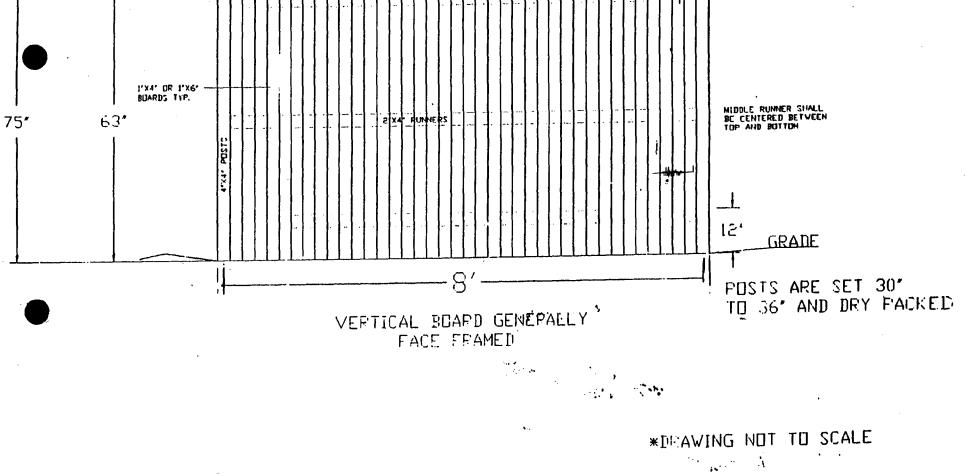

### 1. WRITTEN DESCRIPTION OF PROJECT

| •                                                                                                                                                                                                                              |
|--------------------------------------------------------------------------------------------------------------------------------------------------------------------------------------------------------------------------------|
| a. Description of existing structure(s) and environmental setting, including their historical features and significance:                                                                                                       |
| The property is on a street of historic seaves homes.                                                                                                                                                                          |
| The 1923 Bungalow at 6912 Westmoreland is set on                                                                                                                                                                               |
| 9300 squart fot (45 feet wide x 205 ft. long). The                                                                                                                                                                             |
| hade ward is currently henced on 3 sides. One side                                                                                                                                                                             |
| is an attractive leftort wooden fence. The two other                                                                                                                                                                           |
| sides are a 4 foot chain link. The back of                                                                                                                                                                                     |
| the property is a large apartment building.                                                                                                                                                                                    |
| NOTO MARCHINE AND AND AREA IN CHARTER                                                                                                                                                                                          |
| Note: We are coordinating with are neighbors for one                                                                                                                                                                           |
| Side of the fence. They at 6914 Westmoreland and are separately applied b. General description of project and its effect on the historic resource(s), the environmental setting, and, where applicable, the historic district. |
|                                                                                                                                                                                                                                |
| The project is to replace the chain link fince with a                                                                                                                                                                          |
| wooden fence to match the existing 3rd side. In addition,                                                                                                                                                                      |
| we wood like to enclose the backyard with a 4' picket                                                                                                                                                                          |
| fince on either side of the back of the house lapprox.                                                                                                                                                                         |
| 40 feet from the street, obscured by trees & shrubs).                                                                                                                                                                          |
|                                                                                                                                                                                                                                |
| We teel that this is more attractive fencing, especially because                                                                                                                                                               |
| SITEPLAN OF the apartments in the back. In addition, we would                                                                                                                                                                  |
| Site and environmental setting, drawn to scale. You may use your plat. Your site plan must include:                                                                                                                            |
| like to have a safer place is                                                                                                                                                                                                  |
| Site and environmental setting, drawh to scale. You may use your plat. Your site plan must include:<br>I i ke to have a safer place for<br>a. the scale, north arrow, and date;<br>our toddler to play.                        |
|                                                                                                                                                                                                                                |