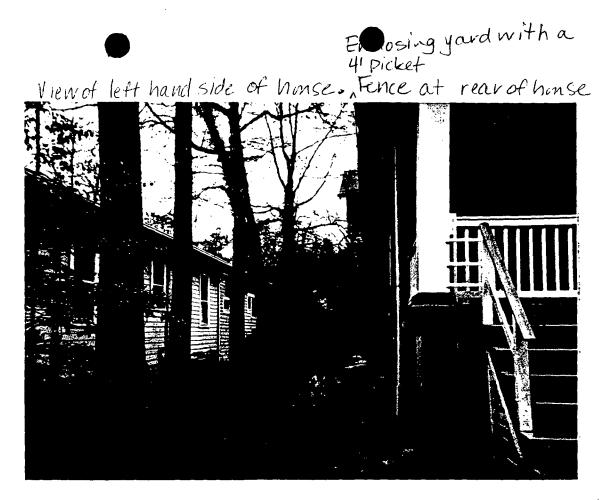

### 1. WRITTEN DESCRIPTION OF PROJECT

| •                                                                                                                                                                                                                              |
|--------------------------------------------------------------------------------------------------------------------------------------------------------------------------------------------------------------------------------|
| a. Description of existing structure(s) and environmental setting, including their historical features and significance:                                                                                                       |
| The property is on a street of historic seaves homes.                                                                                                                                                                          |
| The 1923 Bungalow at 6912 Westmoreland is set on                                                                                                                                                                               |
| 9300 squart fot (45 feet wide x 205 ft. long). The                                                                                                                                                                             |
| hade ward is currently henced on 3 sides. One side                                                                                                                                                                             |
| is an attractive leftort wooden fence. The two other                                                                                                                                                                           |
| sides are a 4 foot chain link. The back of                                                                                                                                                                                     |
| the property is a large apartment building.                                                                                                                                                                                    |
| NOTO MARCHINE AND AND AREA IN CHARTER                                                                                                                                                                                          |
| Note: We are coordinating with are neighbors for one                                                                                                                                                                           |
| Side of the fence. They at 6914 Westmoreland and are separately applied b. General description of project and its effect on the historic resource(s), the environmental setting, and, where applicable, the historic district. |
|                                                                                                                                                                                                                                |
| The project is to replace the chain link fince with a                                                                                                                                                                          |
| wooden fence to match the existing 3rd side. In addition,                                                                                                                                                                      |
| we wood like to enclose the backyard with a 4' picket                                                                                                                                                                          |
| fince on either side of the back of the house lapprox.                                                                                                                                                                         |
| 40 feet from the street, obscured by trees & shrubs).                                                                                                                                                                          |
|                                                                                                                                                                                                                                |
| We teel that this is more attractive fencing, especially because                                                                                                                                                               |
| SITEPLAN OF the apartments in the back. In addition, we would                                                                                                                                                                  |
| Site and environmental setting, drawn to scale. You may use your plat. Your site plan must include:                                                                                                                            |
| like to have a safer place is                                                                                                                                                                                                  |
| Site and environmental setting, drawh to scale. You may use your plat. Your site plan must include:<br>I i ke to have a safer place for<br>a. the scale, north arrow, and date;<br>our toddler to play.                        |
|                                                                                                                                                                                                                                |

### 5. PHOTOGRAPHS

- Clearly labeled photographic prints of each facade of existing resource, including details of the affected portions. All labels should be placed on the front of photographs.
- b. Clearly label photographic prints of the resource as viewed from the public right-of-way and of the adjoining properties. All labels should be placed on the front of photographs.