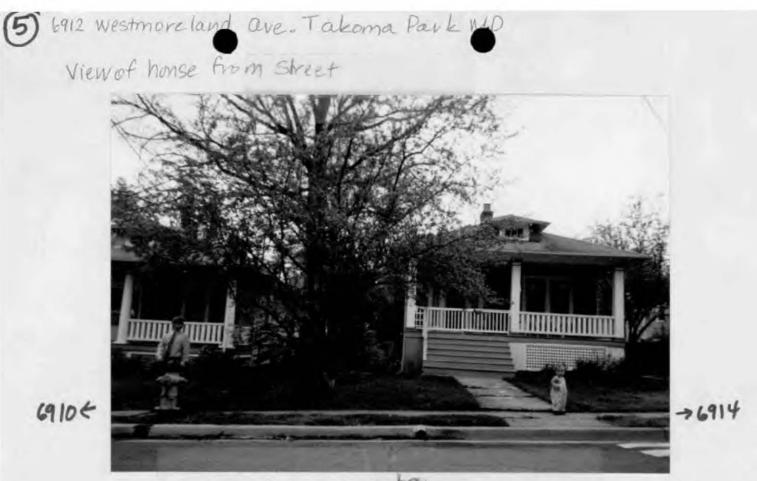

### 1. WRITTEN DESCRIPTION OF PROJECT

| •                                                                                                                                                                                                                              |
|--------------------------------------------------------------------------------------------------------------------------------------------------------------------------------------------------------------------------------|
| a. Description of existing structure(s) and environmental setting, including their historical features and significance:                                                                                                       |
| The property is on a street of historic seaves homes.                                                                                                                                                                          |
| The 1923 Bungalow at 6912 Westmoreland is set on                                                                                                                                                                               |
| 9300 squart fot (45 feet wide x 205 ft. long). The                                                                                                                                                                             |
| hade ward is currently henced on 3 sides. One side                                                                                                                                                                             |
| is an attractive leftort wooden fence. The two other                                                                                                                                                                           |
| sides are a 4 foot chain link. The back of                                                                                                                                                                                     |
| the property is a large apartment building.                                                                                                                                                                                    |
| NOTO MARCHINE AND AND AREA IN CHARTER                                                                                                                                                                                          |
| Note: We are coordinating with are neighbors for one                                                                                                                                                                           |
| Side of the fence. They at 6914 Westmoreland and are separately applied b. General description of project and its effect on the historic resource(s), the environmental setting, and, where applicable, the historic district. |
|                                                                                                                                                                                                                                |
| The project is to replace the chain link fince with a                                                                                                                                                                          |
| wooden fence to match the existing 3rd side. In addition,                                                                                                                                                                      |
| we wood like to enclose the backyard with a 4' picket                                                                                                                                                                          |
| fince on either side of the back of the house lapprox.                                                                                                                                                                         |
| 40 feet from the street, obscured by trees & shrubs).                                                                                                                                                                          |
|                                                                                                                                                                                                                                |
| We teel that this is more attractive fencing, especially because                                                                                                                                                               |
| SITEPLAN OF the apartments in the back. In addition, we would                                                                                                                                                                  |
| Site and environmental setting, drawn to scale. You may use your plat. Your site plan must include:                                                                                                                            |
| like to have a safer place is                                                                                                                                                                                                  |
| Site and environmental setting, drawh to scale. You may use your plat. Your site plan must include:<br>I i ke to have a safer place for<br>a. the scale, north arrow, and date;<br>our toddler to play.                        |
|                                                                                                                                                                                                                                |

### 5. PHOTOGRAPHS

- Clearly labeled photographic prints of each facade of existing resource, including details of the affected portions. All labels should be placed on the front of photographs.
- b. Clearly label photographic prints of the resource as viewed from the public right-of-way and of the adjoining properties. All labels should be placed on the front of photographs.