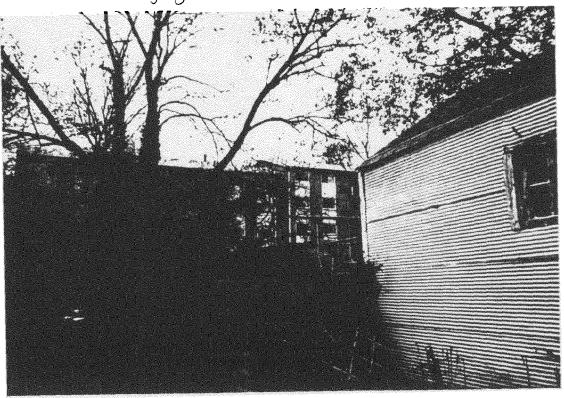

### 1. WRITTEN DESCRIPTION OF PROJECT

| •                                                                                                                                                                                                                              |
|--------------------------------------------------------------------------------------------------------------------------------------------------------------------------------------------------------------------------------|
| a. Description of existing structure(s) and environmental setting, including their historical features and significance:                                                                                                       |
| The property is on a street of historic seaves homes.                                                                                                                                                                          |
| The 1923 Bungalow at 6912 Westmoreland is set on                                                                                                                                                                               |
| 9300 squart fot (45 feet wide x 205 ft. long). The                                                                                                                                                                             |
| hade ward is currently henced on 3 sides. One side                                                                                                                                                                             |
| is an attractive leftort wooden fence. The two other                                                                                                                                                                           |
| sides are a 4 foot chain link. The back of                                                                                                                                                                                     |
| the property is a large apartment building.                                                                                                                                                                                    |
| NOTO MARCHINE AND AND AREA IN CHARTER                                                                                                                                                                                          |
| Note: We are coordinating with are neighbors for one                                                                                                                                                                           |
| Side of the fence. They at 6914 Westmoreland and are separately applied b. General description of project and its effect on the historic resource(s), the environmental setting, and, where applicable, the historic district. |
|                                                                                                                                                                                                                                |
| The project is to replace the chain link fince with a                                                                                                                                                                          |
| wooden fence to match the existing 3rd side. In addition,                                                                                                                                                                      |
| we wood like to enclose the backyard with a 4' picket                                                                                                                                                                          |
| fince on either side of the back of the house lapprox.                                                                                                                                                                         |
| 40 feet from the street, obscured by trees & shrubs).                                                                                                                                                                          |
|                                                                                                                                                                                                                                |
| We teel that this is more attractive fencing, especially because                                                                                                                                                               |
| SITEPLAN OF the apartments in the back. In addition, we would                                                                                                                                                                  |
| Site and environmental setting, drawn to scale. You may use your plat. Your site plan must include:                                                                                                                            |
| like to have a safer place is                                                                                                                                                                                                  |
| Site and environmental setting, drawh to scale. You may use your plat. Your site plan must include:<br>I i ke to have a safer place for<br>a. the scale, north arrow, and date;<br>our toddler to play.                        |
|                                                                                                                                                                                                                                |

### 5. PHOTOGRAPHS

- Clearly labeled photographic prints of each facade of existing resource, including details of the affected portions. All labels should be placed on the front of photographs.
- b. Clearly label photographic prints of the resource as viewed from the public right-of-way and of the adjoining properties. All labels should be placed on the front of photographs.