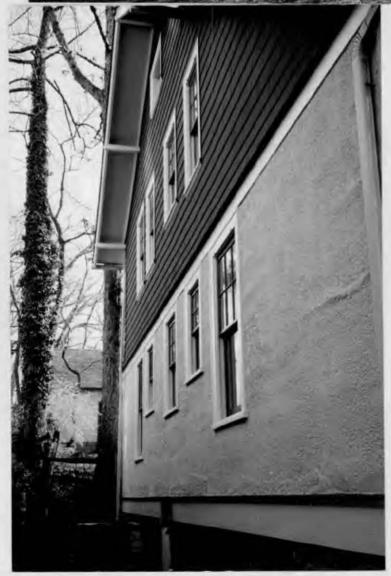

#### 5. PHOTOGRAPHS

- a. Clearly labeled photographic prints of each facade of existing resource, including details of the affected portions. All labels should be placed on the front of photographs.
- b. Clearly label photographic prints of the resource as viewed from the public right-of-way and of the adjoining properties. All labels should be placed on the front of photographs.

#### 1. WRITTEN DESCRIPTION OF PROJECT

| Description of existing structure(s) and environmental setting, including their historical features and significance:                               |
|-----------------------------------------------------------------------------------------------------------------------------------------------------|
| Single family home (1917) and garage, Home 15 American                                                                                              |
| Craftsman style +listed as an "outstanding" resource in                                                                                             |
| The TAKOMA PARK HISTORIC DISTRICT. Home is located on                                                                                               |
| a 13,000 \$ lotwith numerous matar treas.                                                                                                           |
| ,                                                                                                                                                   |
|                                                                                                                                                     |
|                                                                                                                                                     |
|                                                                                                                                                     |
| on all double sash windows                                                                                                                          |
| General description of project and its effect on the historic resource(s), the environmental setting, and, where applicable, the historic district: |
| (1) instanton of triple track storm windows for energy conservations                                                                                |
| (2) land scaping plan, including construction of low dry offere walls to reduce arosion and removal of two trees to provide a sunny                 |
| reduce arosion and removal of two trees to provide a sunny                                                                                          |
| garden area Creplacement trees to be placed on edge of garden                                                                                       |
| garden area Creplacement trees to be placed on edge of garden dreado Remove one tree at SW corner of garage to provide.                             |
| sitting area.                                                                                                                                       |
|                                                                                                                                                     |