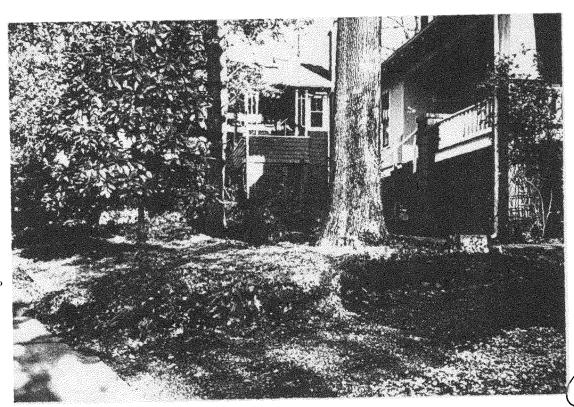

#### 1. WRITTEN DESCRIPTION OF PROJECT

| Description of existing structure(s) and environmental setting, including their historical features and significance:                               |
|-----------------------------------------------------------------------------------------------------------------------------------------------------|
| Single family home (1917) and garage, Home 15 American                                                                                              |
| Craftsman style +listed as an "outstanding" resource in                                                                                             |
| The TAKOMA PARK HISTORIC DISTRICT. Home is located on                                                                                               |
| a 13,000 \$ lotwith numerous matar treas.                                                                                                           |
| ,                                                                                                                                                   |
|                                                                                                                                                     |
|                                                                                                                                                     |
|                                                                                                                                                     |
| on all double sash windows                                                                                                                          |
| General description of project and its effect on the historic resource(s), the environmental setting, and, where applicable, the historic district: |
| (1) instanton of triple track storm windows for energy conservations                                                                                |
| (2) land scaping plan, including construction of low dry offere walls to reduce arosion and removal of two trees to provide a sunny                 |
| reduce arosion and removal of two trees to provide a sunny                                                                                          |
| garden area Creplacement trees to be placed on edge of garden                                                                                       |
| garden area Creplacement trees to be placed on edge of garden dreado Remove one tree at SW corner of garage to provide.                             |
| sitting area.                                                                                                                                       |
|                                                                                                                                                     |

## 7001 WESTMONECAMO AUC TAKOMA PARK MD 2012

#1-8" Atlantic White Cedar #2-21" Chestnut Oak #3-4" Eweet Magnolia #4-33" Pin Care #5-24" Chestnut Oak #6-20" White Oak #7-6" American Holly #8-7" Eastern Red bud #9-9" Sweet Cherry #10-8" Sweet Cherry #11-8"-Chare Cherry
Proposed #12-6" Choke Cherry
Removal #14-9" Choke Cherry
#15-8" Black Locust