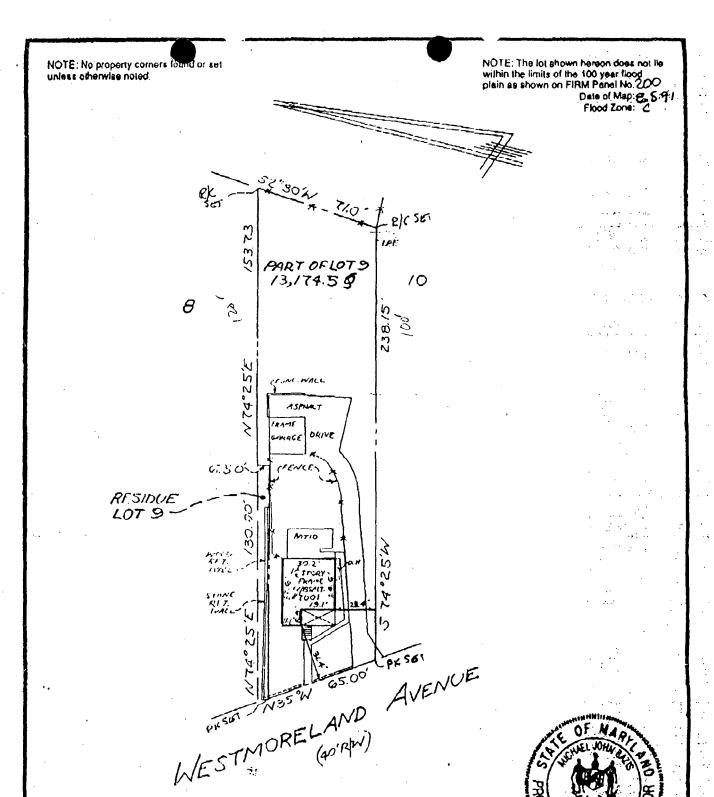

## APPLICATION FOR HISTORIC AREA WORK PERMIT

| Contact Person: Tom Forthan                                                                                                                                                                                                                                                                            |
|--------------------------------------------------------------------------------------------------------------------------------------------------------------------------------------------------------------------------------------------------------------------------------------------------------|
| Daytime Phone No.: 202 225 3481                                                                                                                                                                                                                                                                        |
| Tax Account No.: 0/0 70246                                                                                                                                                                                                                                                                             |
| Name of Property Owner: Thomas Forhan + Michele Morian Haytime Phone No.: 202 225 3481                                                                                                                                                                                                                 |
| Address: 7001 WCS TMURCLAND AVE TALLOWA PARK MD 20912  Street Number City Steet Zip Code                                                                                                                                                                                                               |
| Street Number City Staet Zip Code                                                                                                                                                                                                                                                                      |
| Contractor: Phone No.:                                                                                                                                                                                                                                                                                 |
| Contractor Registration No.:                                                                                                                                                                                                                                                                           |
| Agent for Owner: Daytime Phone No.:                                                                                                                                                                                                                                                                    |
|                                                                                                                                                                                                                                                                                                        |
| LOCATION OF BUILDING/PREMISE                                                                                                                                                                                                                                                                           |
| House Number: 7001 QUESTMORE CONSTANCE Street: WESTMORE LANCE                                                                                                                                                                                                                                          |
| Town/City: TAKOMA PARIC Nearest Cross Street: Carabl Ave                                                                                                                                                                                                                                               |
| Lot: 9. Block: F Subdivision: B.F. Gilberts Addition to TAKUMA Park                                                                                                                                                                                                                                    |
| Liber: Folio: Parcel:                                                                                                                                                                                                                                                                                  |
| PART ONE: TYPE OF PERMIT ACTION AND USE                                                                                                                                                                                                                                                                |
| 1A. CHECK ALL APPLICABLE: CHECK ALL APPLICABLE:                                                                                                                                                                                                                                                        |
| ☐ Construct ☐ Extend                                                                                                                                                                                                                                                                                   |
| ☐ Move ☐ Install ☐ Wreck/Raze ☐ Solar ☐ Fireplace ☐ Woodburning Stove ☐ Single Family                                                                                                                                                                                                                  |
| □ Revision □ Repair □ Revocable ☑ Fence/Wall (complete Section 4) ☑ Other: ŚTorm ω 14 0 αω ડ                                                                                                                                                                                                           |
|                                                                                                                                                                                                                                                                                                        |
| 1B. Construction cost estimate: \$  1C. If this is a revision of a previously approved active permit, see Permit #                                                                                                                                                                                     |
| 10. If this is a fevision of a prewiously approved active permit, see Fermit #                                                                                                                                                                                                                         |
| PART TWO: COMPLETE FOR NEW CONSTRUCTION AND EXTEND/ADDITIONS                                                                                                                                                                                                                                           |
| 2A. Type of sewage disposal: 01 🗆 WSSC 02 🗆 Septic 03 🗆 Other:                                                                                                                                                                                                                                         |
| 2B. Type of water supply: 01 🗆 WSSC 02 🗆 Well 03 🗆 Other:                                                                                                                                                                                                                                              |
| PART THREE: COMPLETE ONLY FOR FENCE/RETAINING WALL                                                                                                                                                                                                                                                     |
|                                                                                                                                                                                                                                                                                                        |
| 3A. Height / feet 6 inches MAX/NIWM                                                                                                                                                                                                                                                                    |
| 3B. Indicate whether the fence or retaining wall is to be constructed on one of the following locations:                                                                                                                                                                                               |
| ☐ On party line/property line                                                                                                                                                                                                                                                                          |
| I hereby certify that I have the authority to make the foregoing application, that the application is correct, and that the construction will comply with plans approved by all agencies listed and I hereby acknowledge and accept this to be a condition for the issuance of this permit.  20 Dec 99 |
| Signature of owner or authorized agent Data                                                                                                                                                                                                                                                            |
| Approved: For Chairperson, Mistoric Pressivation Commission                                                                                                                                                                                                                                            |
|                                                                                                                                                                                                                                                                                                        |
| Disapproved: Signature: Date: 1/12/00                                                                                                                                                                                                                                                                  |
| Application/Permit No.: 208 207 ( Date Filed: 12/2021) Date Issued:                                                                                                                                                                                                                                    |

#### 2. SITE PLAN

Site and environmental setting, drawn to scale. You may use your plat. Your site plan must include:

- a. the scale, north arrow, and date;
- b. dimensions of all existing and proposed structures; and
- c. site features such as walkways, driveways, fences, ponds, streams, trash dumpsters, mechanical equipment, and landscaping.