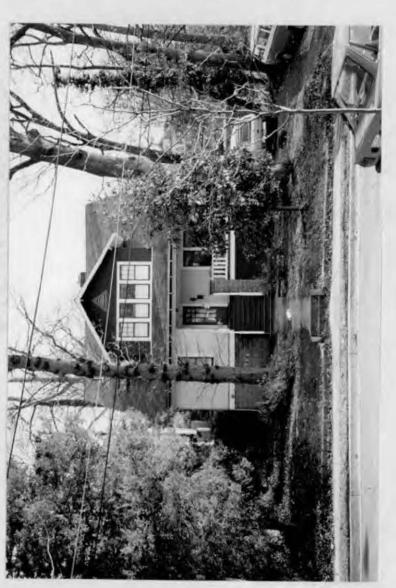

#### 5. PHOTOGRAPHS

- a. Clearly labeled photographic prints of each facade of existing resource, including details of the affected portions. All labels should be placed on the front of photographs.
- b. Clearly label photographic prints of the resource as viewed from the public right-of-way and of the adjoining properties. All labels should be placed on the front of photographs.

#### 1. WRITTEN DESCRIPTION OF PROJECT

| Description of existing structure(s) and environmental setting, including their historical features and significance:                               |
|-----------------------------------------------------------------------------------------------------------------------------------------------------|
| Single family home (1917) and garage, Home 15 American                                                                                              |
| Craftsman style +listed as an "outstanding" resource in                                                                                             |
| The TAKOMA PARK HISTORIC DISTRICT. Home is located on                                                                                               |
| a 13,000 \$ lotwith numerous matar treas.                                                                                                           |
| ,                                                                                                                                                   |
|                                                                                                                                                     |
|                                                                                                                                                     |
|                                                                                                                                                     |
| on all double sash windows                                                                                                                          |
| General description of project and its effect on the historic resource(s), the environmental setting, and, where applicable, the historic district: |
| (1) instanton of triple track storm windows for energy conservations                                                                                |
| (2) land scaping plan, including construction of low dry offere walls to reduce arosion and removal of two trees to provide a sunny                 |
| reduce arosion and removal of two trees to provide a sunny                                                                                          |
| garden area Creplacement trees to be placed on edge of garden                                                                                       |
| garden area Creplacement trees to be placed on edge of garden dreado Remove one tree at SW corner of garage to provide.                             |
| sitting area.                                                                                                                                       |
|                                                                                                                                                     |