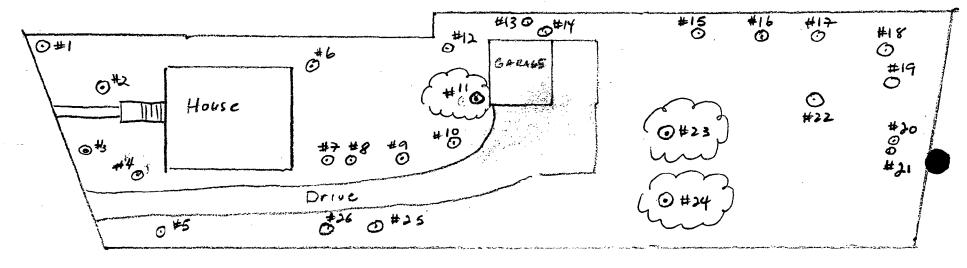

## 7001 WESTMONECAMO AUC TAKOMA PARK MD 2012

#1-8" Atlantic White Cedar #2-21" Chestnut Oak #3-4" Eweet Magnolia #4-33" Pin Care #5-24" Chestnut Oak #6-20" White Oak #7-6" American Holly #8-7" Eastern Red bud #9-9" Sweet Cherry #10-8" Sweet Cherry #11-8"-Chare Cherry
Proposed #12-6" Choke Cherry
Removal #14-9" Choke Cherry
#15-8" Black Locust

#16-24" Pin Oak

#17-9" Choke Cherry

#18-8" Black Locust

#19-15" Black Locust

#20-11" CATALPA

#21-11" Sweet Cherry

#22-24" Uillow Oak

#23-9" Eastern Hemlock (DAmaged)

#24-9" Black Locust

# 25-18" - Pin Oak

# 26-26"- Pin Oak

12/20/99

TE