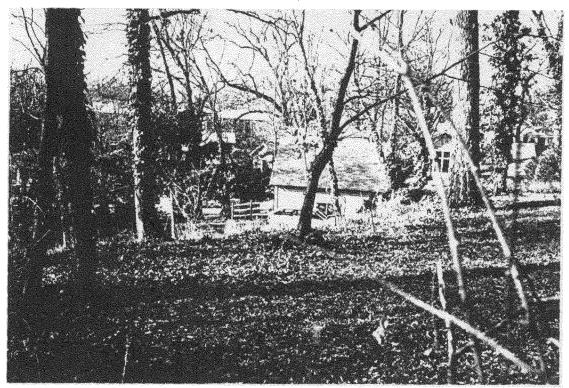

#### 1. WRITTEN DESCRIPTION OF PROJECT

| Description of existing structure(s) and environmental setting, including their historical features and significance:                               |
|-----------------------------------------------------------------------------------------------------------------------------------------------------|
| Single family home (1917) and garage, Home 15 American                                                                                              |
| Craftsman style +listed as an "outstanding" resource in                                                                                             |
| The TAKOMA PARK HISTORIC DISTRICT. Home is located on                                                                                               |
| a 13,000 \$ lotwith numerous matar treas.                                                                                                           |
| ,                                                                                                                                                   |
|                                                                                                                                                     |
|                                                                                                                                                     |
|                                                                                                                                                     |
| on all double sash windows                                                                                                                          |
| General description of project and its effect on the historic resource(s), the environmental setting, and, where applicable, the historic district: |
| (1) instanton of triple track storm windows for energy conservations                                                                                |
| (2) land scaping plan, including construction of low dry offere walls to reduce arosion and removal of two trees to provide a sunny                 |
| reduce arosion and removal of two trees to provide a sunny                                                                                          |
| garden area Creplacement trees to be placed on edge of garden                                                                                       |
| garden area Creplacement trees to be placed on edge of garden dreado Remove one tree at SW corner of garage to provide.                             |
| sitting area.                                                                                                                                       |
|                                                                                                                                                     |

## 7001 WESTMONECAMO AUC TAKOMA PARK MD 2012

#1-8" Atlantic White Cedar #2-21" Chestnut Oak #3-4" Eweet Magnolia #4-33" Pin Care #5-24" Chestnut Oak #6-20" White Oak #7-6" American Holly #8-7" Eastern Red bud #9-9" Sweet Cherry #10-8" Sweet Cherry #11-8"-Chare Cherry
Proposed #12-6" Choke Cherry
Removal #14-9" Choke Cherry
#15-8" Black Locust