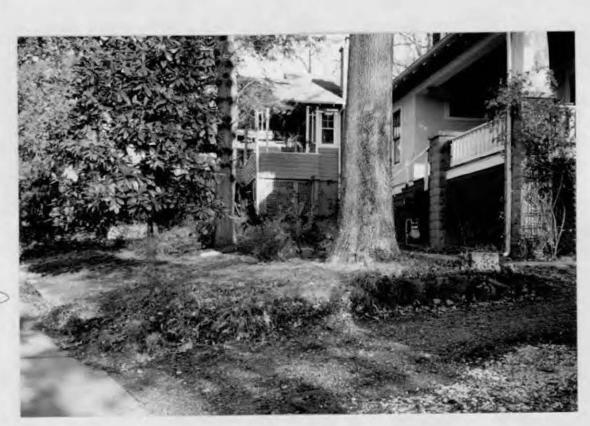

#### 1. WRITTEN DESCRIPTION OF PROJECT

| Description of existing structure(s) and environmental setting, including their historical features and significance:                               |
|-----------------------------------------------------------------------------------------------------------------------------------------------------|
| Single family home (1917) and garage, Home 15 American                                                                                              |
| Craftsman style +listed as an "outstanding" resource in                                                                                             |
| The TAKOMA PARK HISTORIC DISTRICT. Home is located on                                                                                               |
| a 13,000 \$ lotwith numerous matar treas.                                                                                                           |
| ,                                                                                                                                                   |
|                                                                                                                                                     |
|                                                                                                                                                     |
|                                                                                                                                                     |
| on all double sash windows                                                                                                                          |
| General description of project and its effect on the historic resource(s), the environmental setting, and, where applicable, the historic district: |
| (1) instanton of triple track storm windows for energy conservations                                                                                |
| (2) land scaping plan, including construction of low dry offere walls to reduce arosion and removal of two trees to provide a sunny                 |
| reduce arosion and removal of two trees to provide a sunny                                                                                          |
| garden area Creplacement trees to be placed on edge of garden                                                                                       |
| garden area Creplacement trees to be placed on edge of garden dreado Remove one tree at SW corner of garage to provide.                             |
| sitting area.                                                                                                                                       |
|                                                                                                                                                     |

#### 5. PHOTOGRAPHS

- a. Clearly labeled photographic prints of each facade of existing resource, including details of the affected portions. All labels should be placed on the front of photographs.
- b. Clearly label photographic prints of the resource as viewed from the public right-of-way and of the adjoining properties. All labels should be placed on the front of photographs.

#### 6. TREE SURVEY

If you are proposing construction adjacent to or within the dripline of any tree 6" or larger in diameter (at approximately 4 feet above the ground), you must file an accurate tree survey identifying the size, location, and species of each tree of at least that dimension.