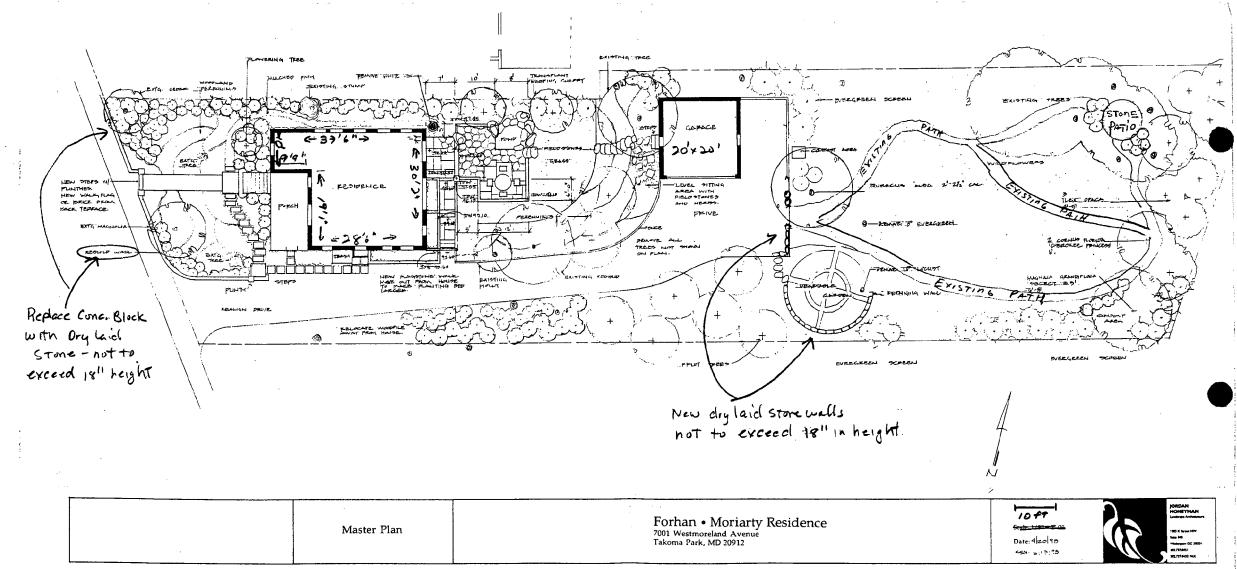

#### 1. WRITTEN DESCRIPTION OF PROJECT

| Description of existing structure(s) and environmental setting, including their historical features and significance:                               |
|-----------------------------------------------------------------------------------------------------------------------------------------------------|
| Single family home (1917) and garage, Home 15 American                                                                                              |
| Craftsman style +listed as an "outstanding" resource in                                                                                             |
| The TAKOMA PARK HISTORIC DISTRICT. Home is located on                                                                                               |
| a 13,000 \$ lotwith numerous matar treas.                                                                                                           |
| ,                                                                                                                                                   |
|                                                                                                                                                     |
|                                                                                                                                                     |
|                                                                                                                                                     |
| on all double sash windows                                                                                                                          |
| General description of project and its effect on the historic resource(s), the environmental setting, and, where applicable, the historic district: |
| (1) instanton of triple track storm windows for energy conservations                                                                                |
| (2) land scaping plan, including construction of low dry offere walls to reduce arosion and removal of two trees to provide a sunny                 |
| reduce arosion and removal of two trees to provide a sunny                                                                                          |
| garden area Creplacement trees to be placed on edge of garden                                                                                       |
| garden area Creplacement trees to be placed on edge of garden dreado Remove one tree at SW corner of garage to provide.                             |
| sitting area.                                                                                                                                       |
|                                                                                                                                                     |

#### 2. SITE PLAN

Site and environmental setting, drawn to scale. You may use your plat. Your site plan must include:

- a. the scale, north arrow, and date;
- b. dimensions of all existing and proposed structures; and
- c. site features such as walkways, driveways, fences, ponds, streams, trash dumpsters, mechanical equipment, and landscaping.

## 7001 WESTMONECAMO AUC TAKOMA PARK MD 2012

#1-8" Atlantic White Cedar #2-21" Chestnut Oak #3-4" Eweet Magnolia #4-33" Pin Care #5-24" Chestnut Oak #6-20" White Oak #7-6" American Holly #8-7" Eastern Red bud #9-9" Sweet Cherry #10-8" Sweet Cherry #11-8"-Chare Cherry
Proposed #12-6" Choke Cherry
Removal #14-9" Choke Cherry
#15-8" Black Locust

#16-24" Pin Oak

#17-9" Choke Cherry

#18-8" Black Locust

#19-15" Black Locust

#20-11" CATALPA

#21-11" Sweet Cherry

#22-24" Uillow Oak

#23-9" Eastern Hemlock (DAmaged)

#24-9" Black Locust

# 25-18" - Pin Oak

# 26-26"- Pin Oak

12/20/99

TE