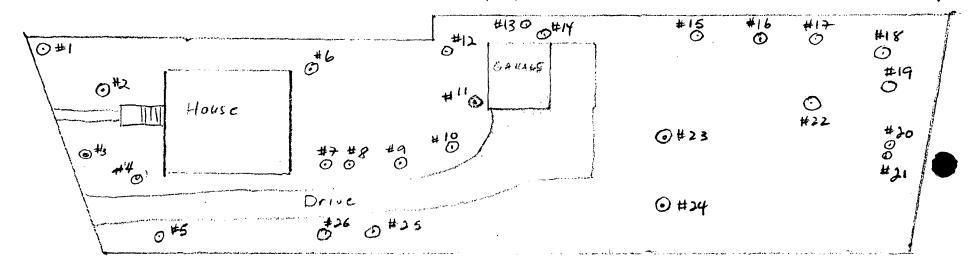

## 7001 WESTMONECAMO AUC TAKOMA PARK MD 2012

#1-8" Atlantic White Cedar #2-21" Chestnut Oak #3-4" Eweet Magnolia #4-33" Pin Care #5-24" Chestnut Oak #6-20" White Oak #7-6" American Holly #8-7" Eastern Red bud #9-9" Sweet Cherry #10-8" Sweet Cherry #11-8"-Chare Cherry
Proposed #12-6" Choke Cherry
Removal #14-9" Choke Cherry
#15-8" Black Locust

#16-24" Pin Oak

#17-9" Choke Cherry

#18-8" Black Locust

#19-15" Black Locust

#20-11" CATALPA

#21-11" Sweet Cherry

#22-24" Uillow Oak

#23-9" Eastern Hemlock (DAmaged)

#24-9" Black Locust

# 25-18" - Pin Oak

# 26-26"- Pin Oak

12/20/99

TE