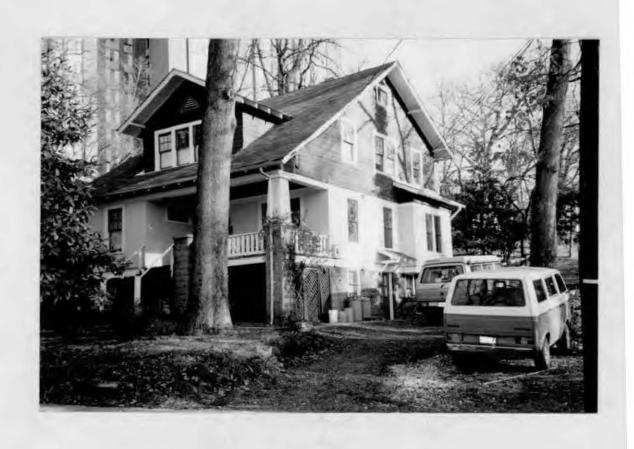

#### 1. WRITTEN DESCRIPTION OF PROJECT

| Description of existing structure(s) and environmental setting, including their historical features and significance:                               |
|-----------------------------------------------------------------------------------------------------------------------------------------------------|
| Single family home (1917) and garage, Home 15 American                                                                                              |
| Craftsman style +listed as an "outstanding" resource in                                                                                             |
| The TAKOMA PARK HISTORIC DISTRICT. Home is located on                                                                                               |
| a 13,000 \$ lotwith numerous matar treas.                                                                                                           |
| ,                                                                                                                                                   |
|                                                                                                                                                     |
|                                                                                                                                                     |
|                                                                                                                                                     |
| on all double sash windows                                                                                                                          |
| General description of project and its effect on the historic resource(s), the environmental setting, and, where applicable, the historic district: |
| (1) instanton of triple track storm windows for energy conservations                                                                                |
| (2) land scaping plan, including construction of low dry offere walls to reduce arosion and removal of two trees to provide a sunny                 |
| reduce arosion and removal of two trees to provide a sunny                                                                                          |
| garden area Creplacement trees to be placed on edge of garden                                                                                       |
| garden area Creplacement trees to be placed on edge of garden dreado Remove one tree at SW corner of garage to provide.                             |
| sitting area.                                                                                                                                       |
|                                                                                                                                                     |

#### 5. PHOTOGRAPHS

- a. Clearly labeled photographic prints of each facade of existing resource, including details of the affected portions. All labels should be placed on the front of photographs.
- b. Clearly label photographic prints of the resource as viewed from the public right-of-way and of the adjoining properties. All labels should be placed on the front of photographs.