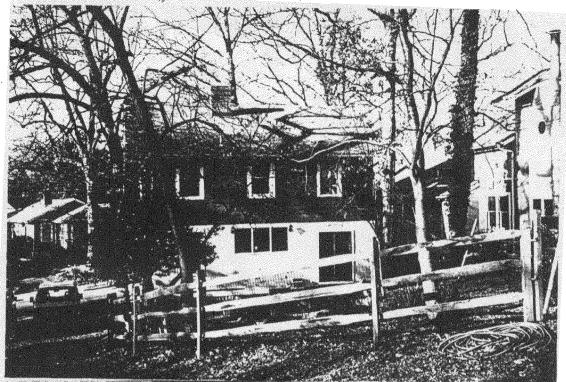

#### 5. PHOTOGRAPHS

- a. Clearly labeled photographic prints of each facade of existing resource, including details of the affected portions. All labels should be placed on the front of photographs.
- b. Clearly label photographic prints of the resource as viewed from the public right-of-way and of the adjoining properties. All labels should be placed on the front of photographs.

#### 1. WRITTEN DESCRIPTION OF PROJECT

| Description of existing structure(s) and environmental setting, including their historical features and significance:                               |
|-----------------------------------------------------------------------------------------------------------------------------------------------------|
| Single family home (1917) and garage, Home 15 American                                                                                              |
| Craftsman style +listed as an "outstanding" resource in                                                                                             |
| The TAKOMA PARK HISTORIC DISTRICT. Home is located on                                                                                               |
| a 13,000 \$ lotwith numerous matar treas.                                                                                                           |
| ,                                                                                                                                                   |
|                                                                                                                                                     |
|                                                                                                                                                     |
|                                                                                                                                                     |
| on all double sash windows                                                                                                                          |
| General description of project and its effect on the historic resource(s), the environmental setting, and, where applicable, the historic district: |
| (1) instanton of triple track storm windows for energy conservations                                                                                |
| (2) land scaping plan, including construction of low dry offere walls to reduce arosion and removal of two trees to provide a sunny                 |
| reduce arosion and removal of two trees to provide a sunny                                                                                          |
| garden area Creplacement trees to be placed on edge of garden                                                                                       |
| garden area Creplacement trees to be placed on edge of garden dreado Remove one tree at SW corner of garage to provide.                             |
| sitting area.                                                                                                                                       |
|                                                                                                                                                     |