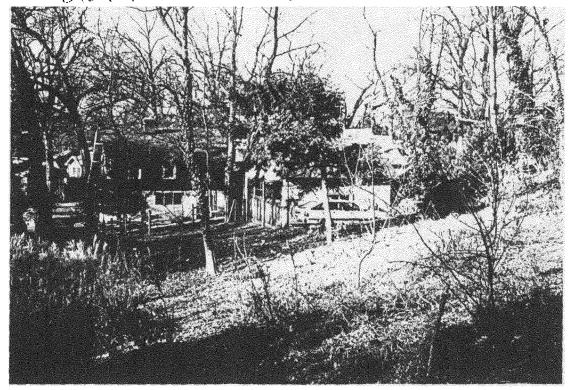

#### 5. PHOTOGRAPHS

- a. Clearly labeled photographic prints of each facade of existing resource, including details of the affected portions. All labels should be placed on the front of photographs.
- b. Clearly label photographic prints of the resource as viewed from the public right-of-way and of the adjoining properties. All labels should be placed on the front of photographs.

#### 1. WRITTEN DESCRIPTION OF PROJECT

| Description of existing structure(s) and environmental setting, including their historical features and significance:                               |
|-----------------------------------------------------------------------------------------------------------------------------------------------------|
| Single family home (1917) and garage, Home 15 American                                                                                              |
| Craftsman style +listed as an "outstanding" resource in                                                                                             |
| The TAKOMA PARK HISTORIC DISTRICT. Home is located on                                                                                               |
| a 13,000 \$ lotwith numerous matar treas.                                                                                                           |
| ,                                                                                                                                                   |
|                                                                                                                                                     |
|                                                                                                                                                     |
|                                                                                                                                                     |
| on all double sash windows                                                                                                                          |
| General description of project and its effect on the historic resource(s), the environmental setting, and, where applicable, the historic district: |
| (1) instanton of triple track storm windows for energy conservations                                                                                |
| (2) land scaping plan, including construction of low dry offere walls to reduce arosion and removal of two trees to provide a sunny                 |
| reduce arosion and removal of two trees to provide a sunny                                                                                          |
| garden area Creplacement trees to be placed on edge of garden                                                                                       |
| garden area Creplacement trees to be placed on edge of garden dreado Remove one tree at SW corner of garage to provide.                             |
| sitting area.                                                                                                                                       |
|                                                                                                                                                     |