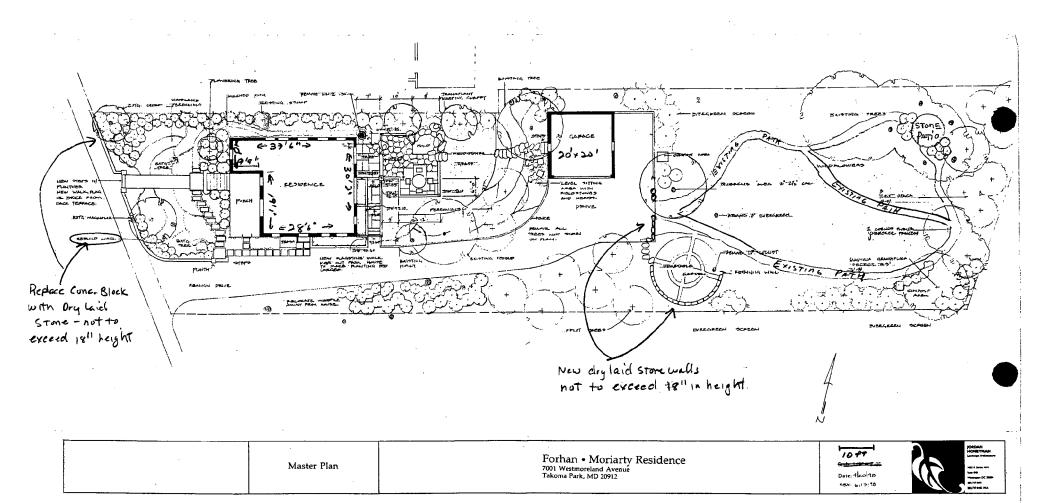

#### 2. SITE PLAN

Site and environmental setting, drawn to scale. You may use your plat. Your site plan must include:

- a. the scale, north arrow, and date;
- b. dimensions of all existing and proposed structures; and
- c. site features such as walkways, driveways, fences, ponds, streams, trash dumpsters, mechanical equipment, and landscaping.

### 3. PLANS AND ELEVATIONS

You must submit 2 copies of plans and elevations in a format no larger than 11" x 17". Plans on 8 1/2" x 11" paper are preferred.

- a. Schematic construction plans, with marked dimensions, indicating location, size and general type of walls, window and door openings, and other
  fixed features of both the existing resource(s) and the proposed work.
- b. Elevations (facades), with marked dimensions, clearly indicating proposed work in relation to existing construction and, when appropriate, context.
  All materials and fixtures proposed for the exterior must be noted on the elevations drawings. An existing and a proposed elevation drawing of each facade affected by the proposed work is required.