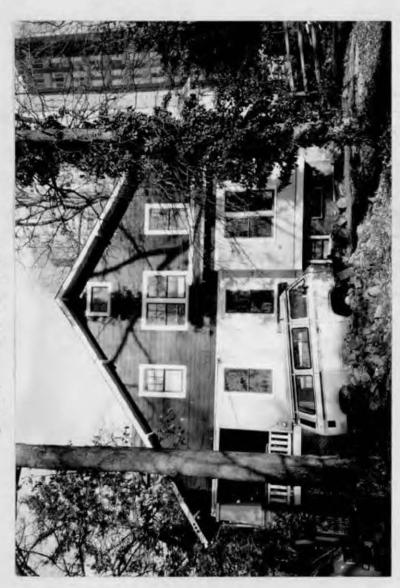

#### 5. PHOTOGRAPHS

- a. Clearly labeled photographic prints of each facade of existing resource, including details of the affected portions. All labels should be placed on the front of photographs.
- b. Clearly label photographic prints of the resource as viewed from the public right-of-way and of the adjoining properties. All labels should be placed on the front of photographs.

#### 1. WRITTEN DESCRIPTION OF PROJECT

| Description of existing structure(s) and environmental setting, including their historical features and significance:                               |
|-----------------------------------------------------------------------------------------------------------------------------------------------------|
| Single family home (1917) and garage, Home 15 American                                                                                              |
| Craftsman style +listed as an "outstanding" resource in                                                                                             |
| The TAKOMA PARK HISTORIC DISTRICT. Home is located on                                                                                               |
| a 13,000 \$ lotwith numerous matar treas.                                                                                                           |
| ,                                                                                                                                                   |
|                                                                                                                                                     |
|                                                                                                                                                     |
|                                                                                                                                                     |
| on all double sash windows                                                                                                                          |
| General description of project and its effect on the historic resource(s), the environmental setting, and, where applicable, the historic district: |
| (1) instanton of triple track storm windows for energy conservations                                                                                |
| (2) land scaping plan, including construction of low dry offere walls to reduce arosion and removal of two trees to provide a sunny                 |
| reduce arosion and removal of two trees to provide a sunny                                                                                          |
| garden area Creplacement trees to be placed on edge of garden                                                                                       |
| garden area Creplacement trees to be placed on edge of garden dreado Remove one tree at SW corner of garage to provide.                             |
| sitting area.                                                                                                                                       |
|                                                                                                                                                     |