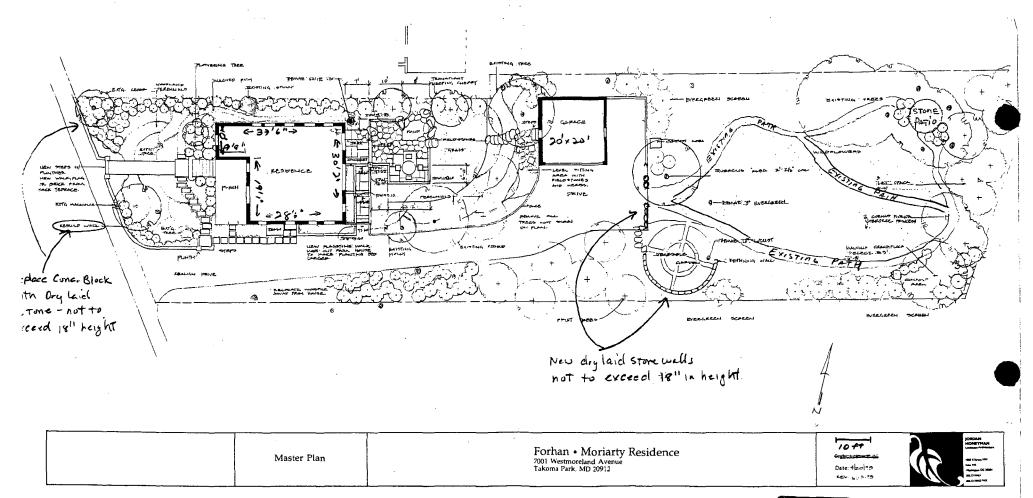

#### 1. WRITTEN DESCRIPTION OF PROJECT

| Description of existing structure(s) and environmental setting, including their historical features and significance:                               |
|-----------------------------------------------------------------------------------------------------------------------------------------------------|
| Single family home (1917) and garage, Home 15 American                                                                                              |
| Craftsman style +listed as an "outstanding" resource in                                                                                             |
| The TAKOMA PARK HISTORIC DISTRICT. Home is located on                                                                                               |
| a 13,000 \$ lotwith numerous matar treas.                                                                                                           |
| ,                                                                                                                                                   |
|                                                                                                                                                     |
|                                                                                                                                                     |
|                                                                                                                                                     |
| on all double sash windows                                                                                                                          |
| General description of project and its effect on the historic resource(s), the environmental setting, and, where applicable, the historic district: |
| (1) instanton of triple track storm windows for energy conservations                                                                                |
| (2) land scaping plan, including construction of low dry offere walls to reduce arosion and removal of two trees to provide a sunny                 |
| reduce arosion and removal of two trees to provide a sunny                                                                                          |
| garden area Creplacement trees to be placed on edge of garden                                                                                       |
| garden area Creplacement trees to be placed on edge of garden dreado Remove one tree at SW corner of garage to provide.                             |
| sitting area.                                                                                                                                       |
|                                                                                                                                                     |

#### 2. SITE PLAN

Site and environmental setting, drawn to scale. You may use your plat. Your site plan must include:

- a. the scale, north arrow, and date;
- b. dimensions of all existing and proposed structures; and
- c. site features such as walkways, driveways, fences, ponds, streams, trash dumpsters, mechanical equipment, and landscaping.

## 7001 WESTMONECAMO AUC TAKOMA PARK MD 2012

#1-8" Atlantic White Cedar #2-21" Chestnut Oak #3-4" Eweet Magnolia #4-33" Pin Care #5-24" Chestnut Oak #6-20" White Oak #7-6" American Holly #8-7" Eastern Red bud #9-9" Sweet Cherry #10-8" Sweet Cherry #11-8"-Chare Cherry
Proposed #12-6" Choke Cherry
Removal #14-9" Choke Cherry
#15-8" Black Locust

#16-24" Pin Oak

#17-9" Choke Cherry

#18-8" Black Locust

#19-15" Black Locust

#20-11" CATALPA

#21-11" Sweet Cherry

#22-24" Uillow Oak

#23-9" Eastern Hemlock (DAmaged)

#24-9" Black Locust

# 25-18" - Pin Oak

# 26-26"- Pin Oak

12/20/99

TE