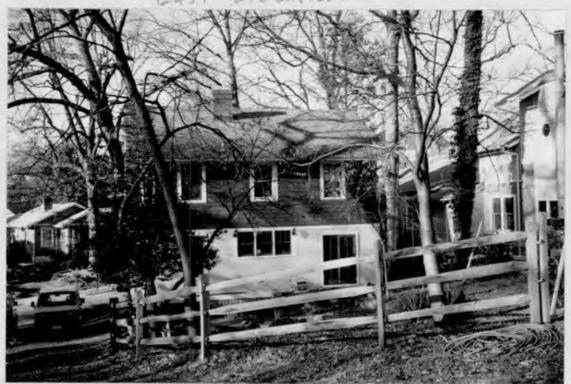

#### 5. PHOTOGRAPHS

- a. Clearly labeled photographic prints of each facade of existing resource, including details of the affected portions. All labels should be placed on the front of photographs.
- b. Clearly label photographic prints of the resource as viewed from the public right-of-way and of the adjoining properties. All labels should be placed on the front of photographs.

#### 1. WRITTEN DESCRIPTION OF PROJECT

| Description of existing structure(s) and environmental setting, including their historical features and significance:                               |
|-----------------------------------------------------------------------------------------------------------------------------------------------------|
| Single family home (1917) and garage, Home 15 American                                                                                              |
| Craftsman style +listed as an "outstanding" resource in                                                                                             |
| The TAKOMA PARK HISTORIC DISTRICT. Home is located on                                                                                               |
| a 13,000 \$ lotwith numerous matar treas.                                                                                                           |
| ,                                                                                                                                                   |
|                                                                                                                                                     |
|                                                                                                                                                     |
|                                                                                                                                                     |
| on all double sash windows                                                                                                                          |
| General description of project and its effect on the historic resource(s), the environmental setting, and, where applicable, the historic district: |
| (1) instanton of triple track storm windows for energy conservations                                                                                |
| (2) land scaping plan, including construction of low dry offere walls to reduce arosion and removal of two trees to provide a sunny                 |
| reduce arosion and removal of two trees to provide a sunny                                                                                          |
| garden area Creplacement trees to be placed on edge of garden                                                                                       |
| garden area Creplacement trees to be placed on edge of garden dreado Remove one tree at SW corner of garage to provide.                             |
| sitting area.                                                                                                                                       |
|                                                                                                                                                     |