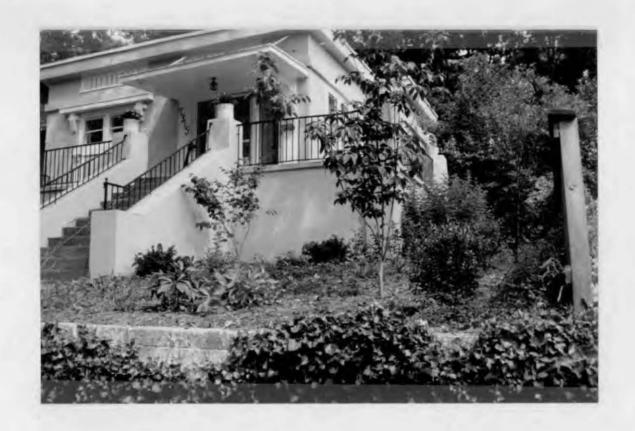

|                           | O " SITE PLAN "                 | 7/23/97<br>JENSEN |
|---------------------------|---------------------------------|-------------------|
| N)                        |                                 |                   |
|                           | DWElling                        |                   |
|                           |                                 |                   |
| StrEET                    |                                 |                   |
|                           |                                 |                   |
|                           | To add:                         |                   |
| 200580                    | 30 x 32                         |                   |
| To add Fence:             | 39" tall                        | 10000             |
| ~ 42" high<br>~ 8' across | CARRIER<br>14 SEER              | 381 KA<br>RATING  |
| V CEJAR                   |                                 |                   |
|                           |                                 |                   |
| Existing FE               | NCE - 42" high, CEVAR           | WOOD              |
|                           | APPR Montgome Historic Preserva | OVED              |