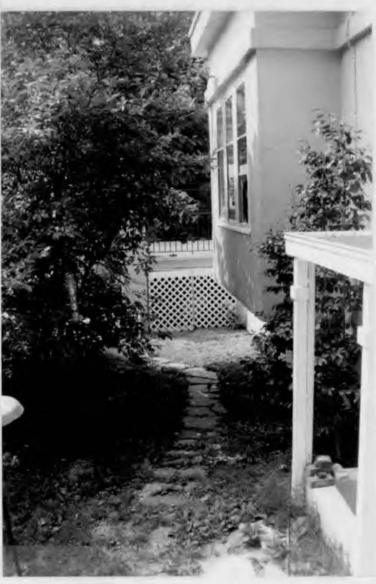

|                           | O " SITE PLAN "                 | 7/23/97<br>JENSEN |
|---------------------------|---------------------------------|-------------------|
| N)                        |                                 |                   |
|                           | DWElling                        |                   |
|                           |                                 |                   |
| StrEET                    |                                 |                   |
|                           |                                 |                   |
|                           | To add:                         |                   |
| 200580                    | 30 x 32                         |                   |
| To add Fence:             | 39" tall                        | 10000             |
| ~ 42" high<br>~ 8' across | CARRIER<br>14 SEER              | 381 KA<br>RATING  |
| V CEJAR                   |                                 |                   |
|                           |                                 |                   |
| Existing FE               | NCE - 42" high, CEVAR           | WOOD              |
|                           | APPR Montgome Historic Preserva | OVED              |