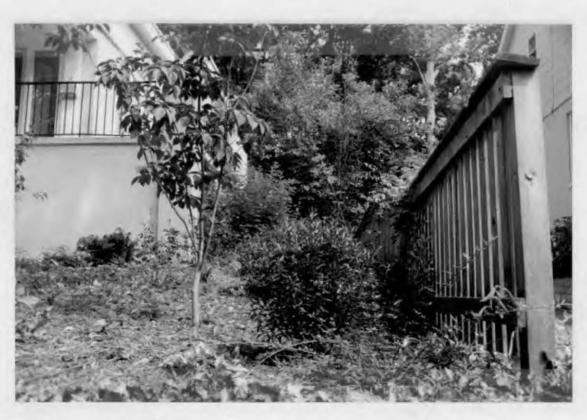

|                           | O " SITE PLAN "                 | 7/23/97<br>JENSEN |
|---------------------------|---------------------------------|-------------------|
| N)                        |                                 |                   |
|                           | DWElling                        |                   |
|                           |                                 |                   |
| StrEET                    |                                 |                   |
|                           |                                 |                   |
|                           | To add:                         |                   |
| 200580                    | 30 x 32                         |                   |
| To add Fence:             | 39" tall                        | 10000             |
| ~ 42" high<br>~ 8' across | CARRIER<br>14 SEER              | 381 KA<br>RATING  |
| V CEJAR                   |                                 |                   |
|                           |                                 |                   |
| Existing FE               | NCE - 42" high, CEVAR           | WOOD              |
|                           | APPR Montgome Historic Preserva | OVED              |