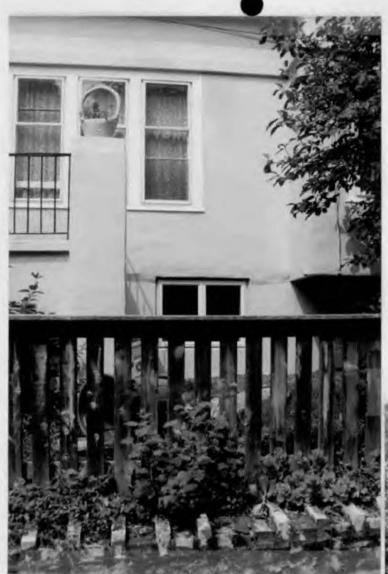

|                           | O " SITE PLAN "                 | 7/23/97<br>JENSEN |
|---------------------------|---------------------------------|-------------------|
| N)                        |                                 |                   |
|                           | DWElling                        |                   |
|                           |                                 |                   |
| StrEET                    |                                 |                   |
|                           |                                 |                   |
|                           | To add:                         |                   |
| 200580                    | 30 x 32                         |                   |
| To add Fence:             | 39" tall                        | 10000             |
| ~ 42" high<br>~ 8' across | CARRIER<br>14 SEER              | 381 KA<br>RATING  |
| V CEJAR                   |                                 |                   |
|                           |                                 |                   |
| Existing FE               | NCE - 42" high, CEVAR           | WOOD              |
|                           | APPR Montgome Historic Preserva | OVED              |