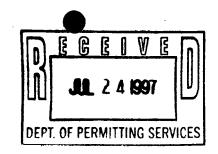

|                           | O " SITE PLAN "                 | 7/23/97<br>JENSEN |
|---------------------------|---------------------------------|-------------------|
| N)                        |                                 |                   |
|                           | DWElling                        |                   |
|                           |                                 |                   |
| StrEET                    |                                 |                   |
|                           |                                 |                   |
|                           | To add:                         |                   |
| 200580                    | 30 x 32                         |                   |
| To add Fence:             | 39" tall                        | 10000             |
| ~ 42" high<br>~ 8' across | CARRIER<br>14 SEER              | 381 KA<br>RATING  |
| V CEJAR                   |                                 |                   |
|                           |                                 |                   |
| Existing FE               | NCE - 42" high, CEVAR           | WOOD              |
|                           | APPR Montgome Historic Preserva | OVED              |

# APPLICATION FOR HISTORIC AREA WORK PERMIT

| Contact Person: SAIL JENSEN                                                                                                                                                                                                                                                                 |
|---------------------------------------------------------------------------------------------------------------------------------------------------------------------------------------------------------------------------------------------------------------------------------------------|
| Daytime Phone No. (202) 736 - 0119                                                                                                                                                                                                                                                          |
| Tax Account No.: 144-50-7626                                                                                                                                                                                                                                                                |
| Name of Property Owner: SAIL JENSEN & Daytime Phone No.: (202) 736-0119                                                                                                                                                                                                                     |
| Address: 7315 WILLOW AVENUE TAKOMA PARK, MD 20912-4313 Street Number 20912-4313                                                                                                                                                                                                             |
| Contractor LONG FENCE (2) M. PIERRE Equip. Phone No. (1) 301-428-9040                                                                                                                                                                                                                       |
| Contractor Registration No. 1) MHIC 9615 (2) #048534 (2) 301 - 680 - 9163                                                                                                                                                                                                                   |
| Agent for Owner: Daytime Phone No.:                                                                                                                                                                                                                                                         |
| LOCATION OF BUILDING/PREMISE                                                                                                                                                                                                                                                                |
| House Number: 7315 Street WILDW AVENUE                                                                                                                                                                                                                                                      |
| TOWN/City: TAKOMA PARK Nearest Cross Street: PARK AVENUE                                                                                                                                                                                                                                    |
| Lot: 21 Block: 8 Subdivision: TAKOMA PARK                                                                                                                                                                                                                                                   |
| Liber: Folio: Parcel:                                                                                                                                                                                                                                                                       |
| PART ONE: TYPE OF PERMIT ACTION AND USE                                                                                                                                                                                                                                                     |
|                                                                                                                                                                                                                                                                                             |
| ,                                                                                                                                                                                                                                                                                           |
|                                                                                                                                                                                                                                                                                             |
|                                                                                                                                                                                                                                                                                             |
| 1 Town \$201 (2) 1/2 51-14 \$7100                                                                                                                                                                                                                                                           |
| 1B. Construction cost estimate: \$ (1) FENCE - * 384 (2) A/C SYSYEN - * 7, 1810  1C. If this is a revision of a previously approved active permit, see Permit # 1/10 (2)                                                                                                                    |
| 10. II alia ia a toviatori vi a previousty approved active perinic, see i eninc # //                                                                                                                                                                                                        |
| PART TWO: COMPLETE FOR NEW CONSTRUCTION AND EXTEND/ADDITIONS                                                                                                                                                                                                                                |
| 2A. Type of sewage disposal: 01 USSC 02 Septic 03 Other:                                                                                                                                                                                                                                    |
| 2B. Type of water supply: 01 D WSSC 02 D Well 03 D Other:                                                                                                                                                                                                                                   |
| PART THREE: COMPLETE ONLY FOR FENCE/RETAINING WALL                                                                                                                                                                                                                                          |
| 3A. Height 3 feet 6 inches                                                                                                                                                                                                                                                                  |
| 3B. Indicate whether the fence or retaining wall is to be constructed on one of the following locations:                                                                                                                                                                                    |
| ☐ On party line/property line ☐ Entirely on land of owner ☐ On public right of way/easement                                                                                                                                                                                                 |
| I hereby certify that I have the authority to make the foregoing application, that the application is correct, and that the construction will comply with plans approved by all agencies listed and I hereby acknowledge and accept this to be a condition for the issuance of this permit. |
| Signature of owner or sufficiency ogent unided contract of SALE July 22 1997                                                                                                                                                                                                                |
| Signature of owner or authorized agent UNDER CONTRACT OF SAJE Dete                                                                                                                                                                                                                          |
| Approved:For Cylinderson, Hydoric Preservation Commission                                                                                                                                                                                                                                   |
| Oisapproved: Signature: Oate: 8/14/97                                                                                                                                                                                                                                                       |
| Application/Permit No. 970125 9062 - Date Silent                                                                                                                                                                                                                                            |