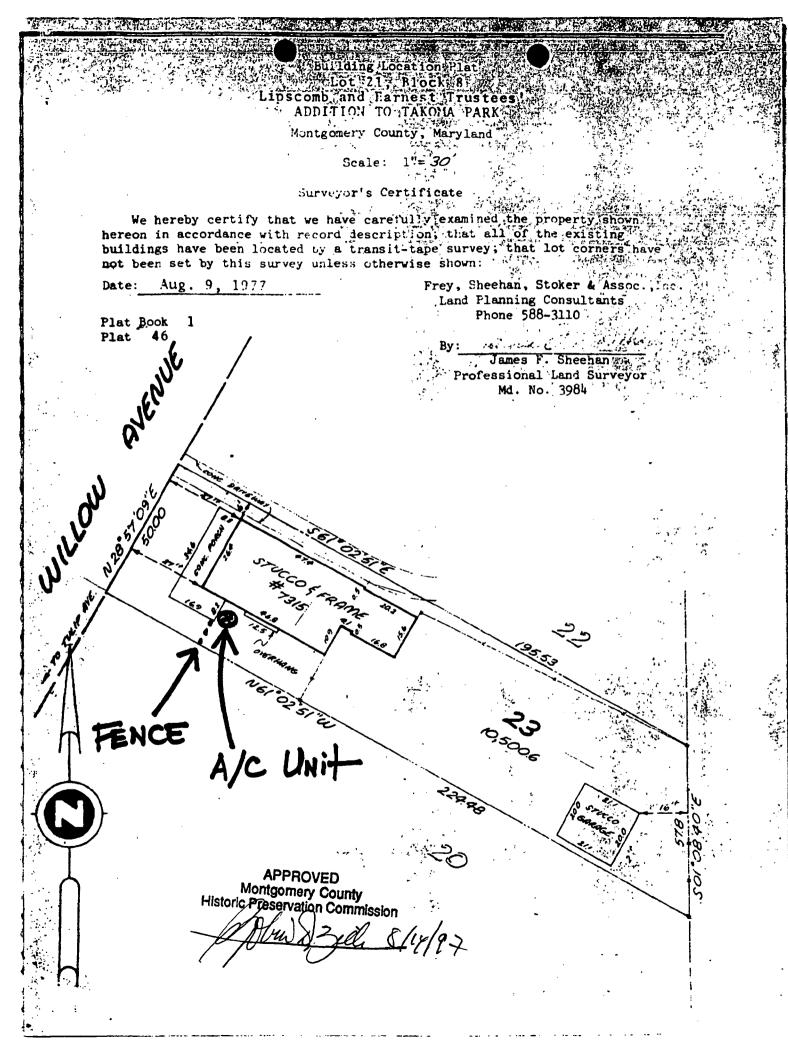

|                           | O " SITE PLAN "                 | 7/23/97<br>JENSEN |
|---------------------------|---------------------------------|-------------------|
| N)                        |                                 |                   |
|                           | DWElling                        |                   |
|                           |                                 |                   |
| StrEET                    |                                 |                   |
|                           |                                 |                   |
|                           | To add:                         |                   |
| 200580                    | 30 x 32                         |                   |
| To add Fence:             | 39" tall                        | 10000             |
| ~ 42" high<br>~ 8' across | CARRIER<br>14 SEER              | 381 KA<br>RATING  |
| V CEJAR                   |                                 |                   |
|                           |                                 |                   |
| Existing FE               | NCE - 42" high, CEVAR           | WOOD              |
|                           | APPR Montgome Historic Preserva | OVED              |

# APPLICATION FOR HISTORIC AREA WORK PERMIT

| Contact Person: SAIL JENSEN                                                                                                                                                                                                                                                                 |
|---------------------------------------------------------------------------------------------------------------------------------------------------------------------------------------------------------------------------------------------------------------------------------------------|
| Daytime Phone No. (202) 736 - 0119                                                                                                                                                                                                                                                          |
| Tax Account No.: 144-50-7626                                                                                                                                                                                                                                                                |
| Name of Property Owner: SAIL JENSEN & Daytime Phone No.: (202) 736-0119                                                                                                                                                                                                                     |
| Address: 7315 WILLOW AVENUE TAKOMA PARK, MD 20912-4313 Street Number 20912-4313                                                                                                                                                                                                             |
| Contractor LONG FENCE (2) M. PIERRE Equip. Phone No. (1) 301-428-9040                                                                                                                                                                                                                       |
| Contractor Registration No. 1) MHIC 9615 (2) #048534 (2) 301 - 680 - 9163                                                                                                                                                                                                                   |
| Agent for Owner: Daytime Phone No.:                                                                                                                                                                                                                                                         |
| LOCATION OF BUILDING/PREMISE                                                                                                                                                                                                                                                                |
| House Number: 7315 Street WILDW AVENUE                                                                                                                                                                                                                                                      |
| TOWN/City: TAKOMA PARK Nearest Cross Street: PARK AVENUE                                                                                                                                                                                                                                    |
| Lot: 21 Block: 8 Subdivision: TAKOMA PARK                                                                                                                                                                                                                                                   |
| Liber: Folio: Parcel:                                                                                                                                                                                                                                                                       |
| PART ONE: TYPE OF PERMIT ACTION AND USE                                                                                                                                                                                                                                                     |
|                                                                                                                                                                                                                                                                                             |
| ,                                                                                                                                                                                                                                                                                           |
|                                                                                                                                                                                                                                                                                             |
|                                                                                                                                                                                                                                                                                             |
| 1 Town \$201 (2) 1/2 51-14 \$7100                                                                                                                                                                                                                                                           |
| 1B. Construction cost estimate: \$ (1) FENCE - * 384 (2) A/C SYSYEN - * 7, 1810  1C. If this is a revision of a previously approved active permit, see Permit # 1/10 (2)                                                                                                                    |
| 10. II alia ia a toviatori vi a previousty approved active perinic, see i eninc # //                                                                                                                                                                                                        |
| PART TWO: COMPLETE FOR NEW CONSTRUCTION AND EXTEND/ADDITIONS                                                                                                                                                                                                                                |
| 2A. Type of sewage disposal: 01 USSC 02 Septic 03 Other:                                                                                                                                                                                                                                    |
| 2B. Type of water supply: 01 D WSSC 02 D Well 03 D Other:                                                                                                                                                                                                                                   |
| PART THREE: COMPLETE ONLY FOR FENCE/RETAINING WALL                                                                                                                                                                                                                                          |
| 3A. Height 3 feet 6 inches                                                                                                                                                                                                                                                                  |
| 3B. Indicate whether the fence or retaining wall is to be constructed on one of the following locations:                                                                                                                                                                                    |
| ☐ On party line/property line ☐ Entirely on land of owner ☐ On public right of way/easement                                                                                                                                                                                                 |
| I hereby certify that I have the authority to make the foregoing application, that the application is correct, and that the construction will comply with plans approved by all agencies listed and I hereby acknowledge and accept this to be a condition for the issuance of this permit. |
| Signature of owner or sufficiency ogent unided contract of SALE July 22 1997                                                                                                                                                                                                                |
| Signature of owner or authorized agent UNDER CONTRACT OF SAJE Dete                                                                                                                                                                                                                          |
| Approved:For Cylinderson, Hydoric Preservation Commission                                                                                                                                                                                                                                   |
| Oisapproved: Signature: Oate: 8/14/97                                                                                                                                                                                                                                                       |
| Application/Permit No. 970125 9062 - Date Silent                                                                                                                                                                                                                                            |