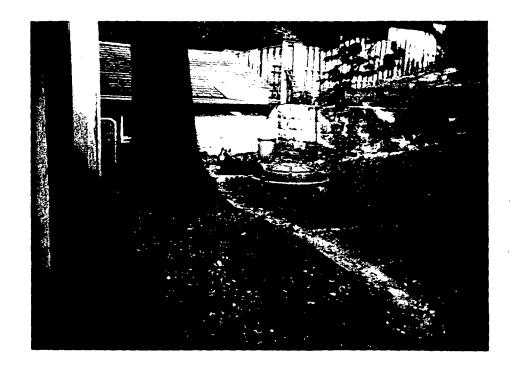

We hereby submit specifications and estimates for:

ESTIMATE FOR DECK, RETAINING WALL AND STEPS

Escavate dirt and patio to level deck. Fabricate 6x6 retaining wall to plan specs and flower bed boxing. (Estimate 41 linear feet). Fabricate tie steps to grade. Put escavated dirt in beds and behind retaining wall. Install filter cloth over area to be decked. Lay 2x4 sleepers on level ground 16" on center and parallel with house. Install 5/4 x 6 #2 decking to plan specs attached to sleepers with 8d galvanized ring nails. (Estimate 556 sq. ft.)