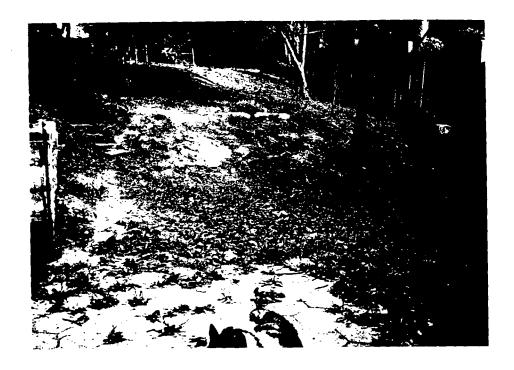

SEE REVERSE SIDE FOR INSTRUCTIONS TO THE STATE OF THE SECOND SECO

528°57'09"W.50'

Refaining Wall (New) , At slade

RIC-DEN RESTORATIONS, INC. 1744 Underwood Road

**GAMBRILLS, MARYLAND 21054** MHIC #18909

(301) 261-6208

We hereby submit specifications and estimates for:

ESTIMATE FOR DECK, RETAINING WALL AND STEPS

Escavate dirt and patio to level deck. Fabricate 6x6 retaining wall to plan specs and flower bed boxing. (Estimate 41 linear feet). Fabricate tie steps to grade. Put escavated dirt in beds and behind retaining wall. Install filter cloth over area to be decked. Lay 2x4 sleepers on level ground 16" on center and parallel with house. Install 5/4 x 6 #2 decking to plan specs attached to sleepers with 8d galvanized ring nails. (Estimate 556 sq. ft.)