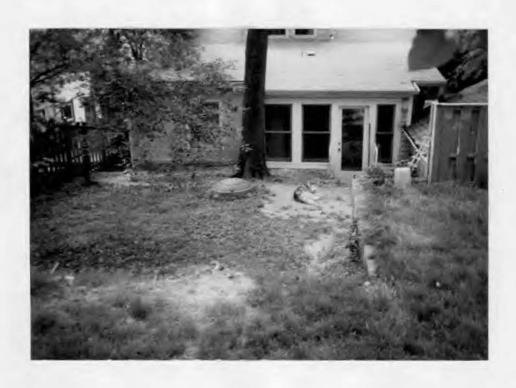

SEE REVERSE SIDE FOR INSTRUCTIONS TO THE STATE OF THE SECOND SECO

528°57'09"W.50'

Refaining Wall (New) , At slade

RIC-DEN RESTORATIONS, INC. 1744 Underwood Road

**GAMBRILLS, MARYLAND 21054** MHIC #18909

(301) 261-6208

We hereby submit specifications and estimates for:

ESTIMATE FOR DECK, RETAINING WALL AND STEPS

Escavate dirt and patio to level deck. Fabricate 6x6 retaining wall to plan specs and flower bed boxing. (Estimate 41 linear feet). Fabricate tie steps to grade. Put escavated dirt in beds and behind retaining wall. Install filter cloth over area to be decked. Lay 2x4 sleepers on level ground 16" on center and parallel with house. Install 5/4 x 6 #2 decking to plan specs attached to sleepers with 8d galvanized ring nails. (Estimate 556 sq. ft.)