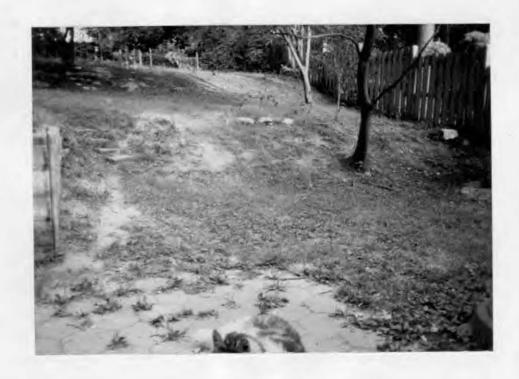

SEE REVERSE SIDE FOR INSTRUCTIONS TO THE STATE OF THE SECOND SECO

528°57'09"W.50'

Refaining Wall (New) , At slade

RIC-DEN RESTORATIONS, INC. 1744 Underwood Road

**GAMBRILLS, MARYLAND 21054** MHIC #18909

(301) 261-6208

We hereby submit specifications and estimates for:

ESTIMATE FOR DECK, RETAINING WALL AND STEPS

Escavate dirt and patio to level deck. Fabricate 6x6 retaining wall to plan specs and flower bed boxing. (Estimate 41 linear feet). Fabricate tie steps to grade. Put escavated dirt in beds and behind retaining wall. Install filter cloth over area to be decked. Lay 2x4 sleepers on level ground 16" on center and parallel with house. Install 5/4 x 6 #2 decking to plan specs attached to sleepers with 8d galvanized ring nails. (Estimate 556 sq. ft.)