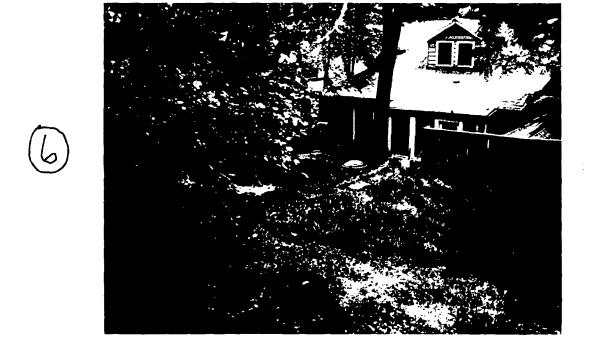

SEE REVERSE SIDE FOR INSTRUCTIONS TO THE STATE OF THE SECOND SECO

528°57'09"W.50'

Refaining Wall (New) , At slade

RIC-DEN RESTORATIONS, INC. 1744 Underwood Road

**GAMBRILLS, MARYLAND 21054** MHIC #18909

(301) 261-6208

We hereby submit specifications and estimates for:

ESTIMATE FOR DECK, RETAINING WALL AND STEPS

Escavate dirt and patio to level deck. Fabricate 6x6 retaining wall to plan specs and flower bed boxing. (Estimate 41 linear feet). Fabricate tie steps to grade. Put escavated dirt in beds and behind retaining wall. Install filter cloth over area to be decked. Lay 2x4 sleepers on level ground 16" on center and parallel with house. Install 5/4 x 6 #2 decking to plan specs attached to sleepers with 8d galvanized ring nails. (Estimate 556 sq. ft.)