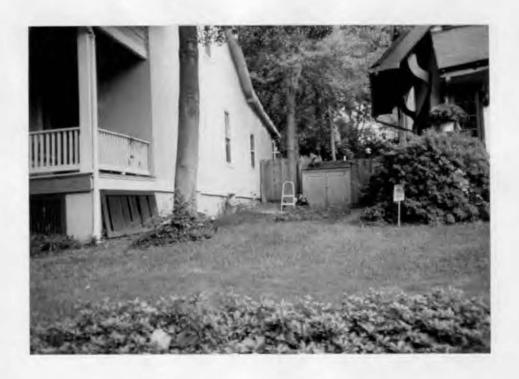

SEE REVERSE SIDE FOR INSTRUCTIONS TO THE STATE OF THE SECOND SECO

528°57'09"W.50'

Refaining Wall (New) , At slade

RIC-DEN RESTORATIONS, INC. 1744 Underwood Road

**GAMBRILLS, MARYLAND 21054** MHIC #18909

(301) 261-6208

We hereby submit specifications and estimates for:

ESTIMATE FOR DECK, RETAINING WALL AND STEPS

Escavate dirt and patio to level deck. Fabricate 6x6 retaining wall to plan specs and flower bed boxing. (Estimate 41 linear feet). Fabricate tie steps to grade. Put escavated dirt in beds and behind retaining wall. Install filter cloth over area to be decked. Lay 2x4 sleepers on level ground 16" on center and parallel with house. Install 5/4 x 6 #2 decking to plan specs attached to sleepers with 8d galvanized ring nails. (Estimate 556 sq. ft.)