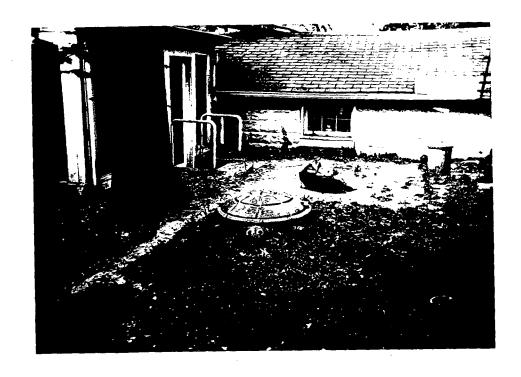

We hereby submit specifications and estimates for:

ESTIMATE FOR DECK, RETAINING WALL AND STEPS

Escavate dirt and patio to level deck. Fabricate 6x6 retaining wall to plan specs and flower bed boxing. (Estimate 41 linear feet). Fabricate tie steps to grade. Put escavated dirt in beds and behind retaining wall. Install filter cloth over area to be decked. Lay 2x4 sleepers on level ground 16" on center and parallel with house. Install 5/4 x 6 #2 decking to plan specs attached to sleepers with 8d galvanized ring nails. (Estimate 556 sq. ft.)