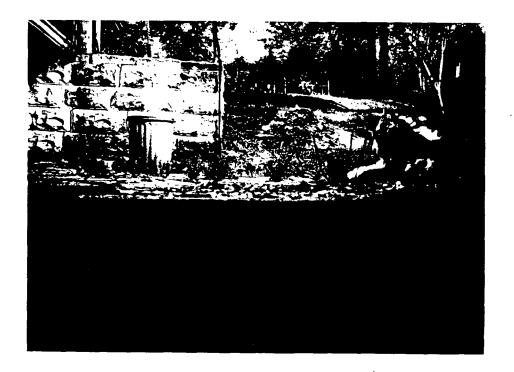

SEE REVERSE SIDE FOR INSTRUCTIONS TO THE STATE OF THE SECOND SECO

528°57'09"W.50'

Refaining Wall (New) , At slade

RIC-DEN RESTORATIONS, INC. 1744 Underwood Road

**GAMBRILLS, MARYLAND 21054** MHIC #18909

(301) 261-6208

We hereby submit specifications and estimates for:

ESTIMATE FOR DECK, RETAINING WALL AND STEPS

Escavate dirt and patio to level deck. Fabricate 6x6 retaining wall to plan specs and flower bed boxing. (Estimate 41 linear feet). Fabricate tie steps to grade. Put escavated dirt in beds and behind retaining wall. Install filter cloth over area to be decked. Lay 2x4 sleepers on level ground 16" on center and parallel with house. Install 5/4 x 6 #2 decking to plan specs attached to sleepers with 8d galvanized ring nails. (Estimate 556 sq. ft.)