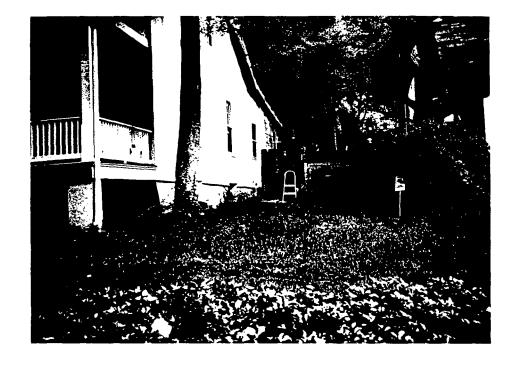

SEE REVERSE SIDE FOR INSTRUCTIONS TO THE STATE OF THE SECOND SECO

528°57'09"W.50'

Refaining Wall (New) , At slade

RIC-DEN RESTORATIONS, INC. 1744 Underwood Road

**GAMBRILLS, MARYLAND 21054** MHIC #18909

(301) 261-6208

We hereby submit specifications and estimates for:

ESTIMATE FOR DECK, RETAINING WALL AND STEPS

Escavate dirt and patio to level deck. Fabricate 6x6 retaining wall to plan specs and flower bed boxing. (Estimate 41 linear feet). Fabricate tie steps to grade. Put escavated dirt in beds and behind retaining wall. Install filter cloth over area to be decked. Lay 2x4 sleepers on level ground 16" on center and parallel with house. Install 5/4 x 6 #2 decking to plan specs attached to sleepers with 8d galvanized ring nails. (Estimate 556 sq. ft.)