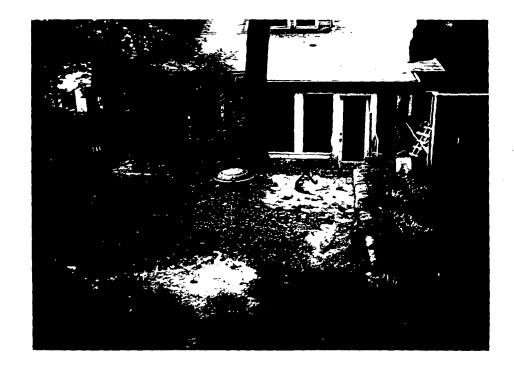

SEE REVERSE SIDE FOR INSTRUCTIONS TO THE STATE OF THE SECOND SECO

528°57'09"W.50'

Refaining Wall (New) , At slade

RIC-DEN RESTORATIONS, INC. 1744 Underwood Road

**GAMBRILLS, MARYLAND 21054** MHIC #18909

(301) 261-6208

We hereby submit specifications and estimates for:

ESTIMATE FOR DECK, RETAINING WALL AND STEPS

Escavate dirt and patio to level deck. Fabricate 6x6 retaining wall to plan specs and flower bed boxing. (Estimate 41 linear feet). Fabricate tie steps to grade. Put escavated dirt in beds and behind retaining wall. Install filter cloth over area to be decked. Lay 2x4 sleepers on level ground 16" on center and parallel with house. Install 5/4 x 6 #2 decking to plan specs attached to sleepers with 8d galvanized ring nails. (Estimate 556 sq. ft.)