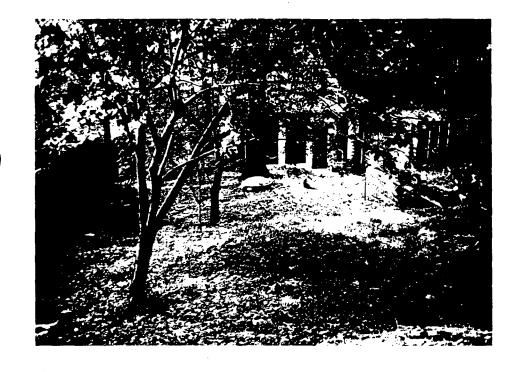

SEE REVERSE SIDE FOR INSTRUCTIONS TO THE STATE OF THE SECOND SECO

528°57'09"W.50'

Refaining Wall (New) , At slade

RIC-DEN RESTORATIONS, INC. 1744 Underwood Road

**GAMBRILLS, MARYLAND 21054** MHIC #18909

(301) 261-6208

We hereby submit specifications and estimates for:

ESTIMATE FOR DECK, RETAINING WALL AND STEPS

Escavate dirt and patio to level deck. Fabricate 6x6 retaining wall to plan specs and flower bed boxing. (Estimate 41 linear feet). Fabricate tie steps to grade. Put escavated dirt in beds and behind retaining wall. Install filter cloth over area to be decked. Lay 2x4 sleepers on level ground 16" on center and parallel with house. Install 5/4 x 6 #2 decking to plan specs attached to sleepers with 8d galvanized ring nails. (Estimate 556 sq. ft.)