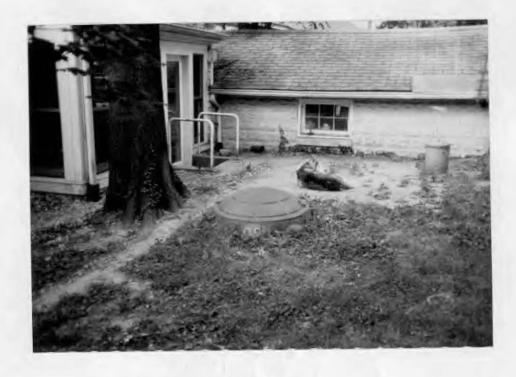

SEE REVERSE SIDE FOR INSTRUCTIONS TO THE STATE OF THE SECOND SECO

528°57'09"W.50'

Refaining Wall (New) , At slade

RIC-DEN RESTORATIONS, INC. 1744 Underwood Road

**GAMBRILLS, MARYLAND 21054** MHIC #18909

(301) 261-6208

We hereby submit specifications and estimates for:

ESTIMATE FOR DECK, RETAINING WALL AND STEPS

Escavate dirt and patio to level deck. Fabricate 6x6 retaining wall to plan specs and flower bed boxing. (Estimate 41 linear feet). Fabricate tie steps to grade. Put escavated dirt in beds and behind retaining wall. Install filter cloth over area to be decked. Lay 2x4 sleepers on level ground 16" on center and parallel with house. Install 5/4 x 6 #2 decking to plan specs attached to sleepers with 8d galvanized ring nails. (Estimate 556 sq. ft.)