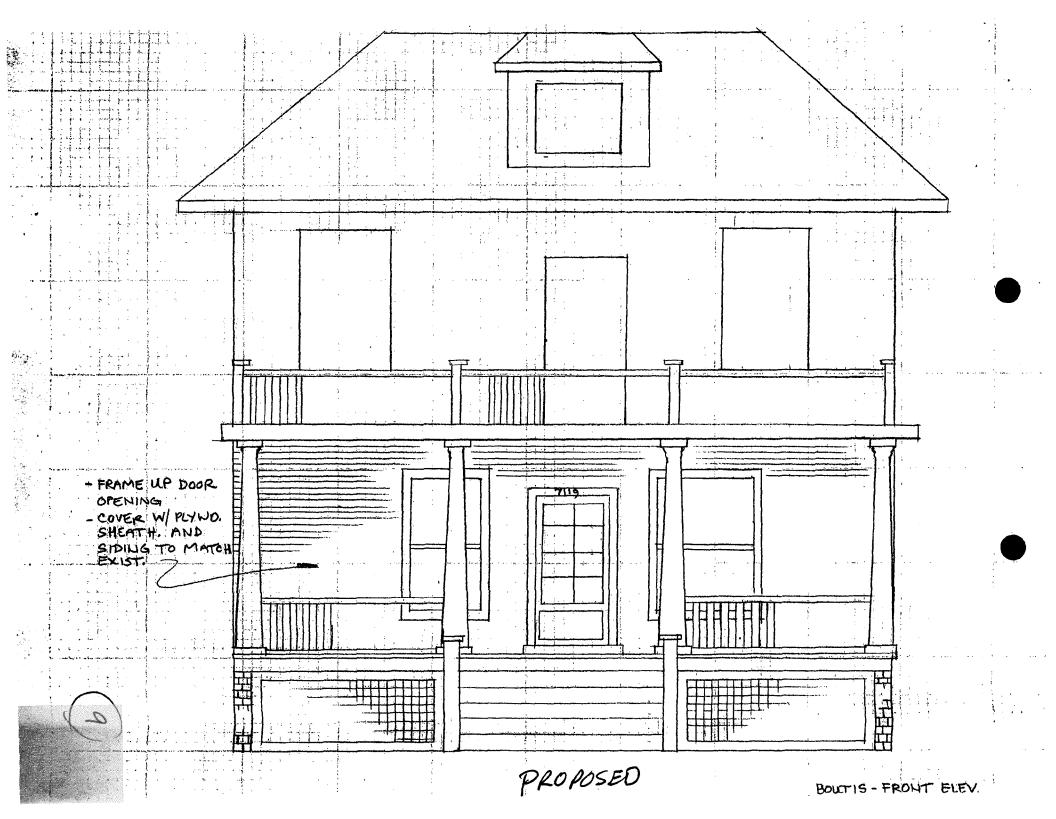

Approved Denied Approved with Conditions: front obors will rearain in place front door will No deleter proch Windows on the 2nd level will be wood new reight as the existing undews. They will be ~ Diff or awning at owner's discretion. No snap-m grills Coseria Intel Strup permit set drawings prove to filing the building permit. staff 3) HPC THE BUILDING PERMIT FOR THIS PROJECT SHALL BE ISSUED CONDITIONAL UPON ADHERENCE TO THE APPROVED HISTORIC AREA WORK PERMIT (HAWP). ( allen Applicant: Wide 🔻 Address: 7119 Willow Avenue Takona Park МD 20912 **\*\*\*THE APPLICANT MUST ARRANGE FOR A FIELD INSPECTION BY CALLING** 