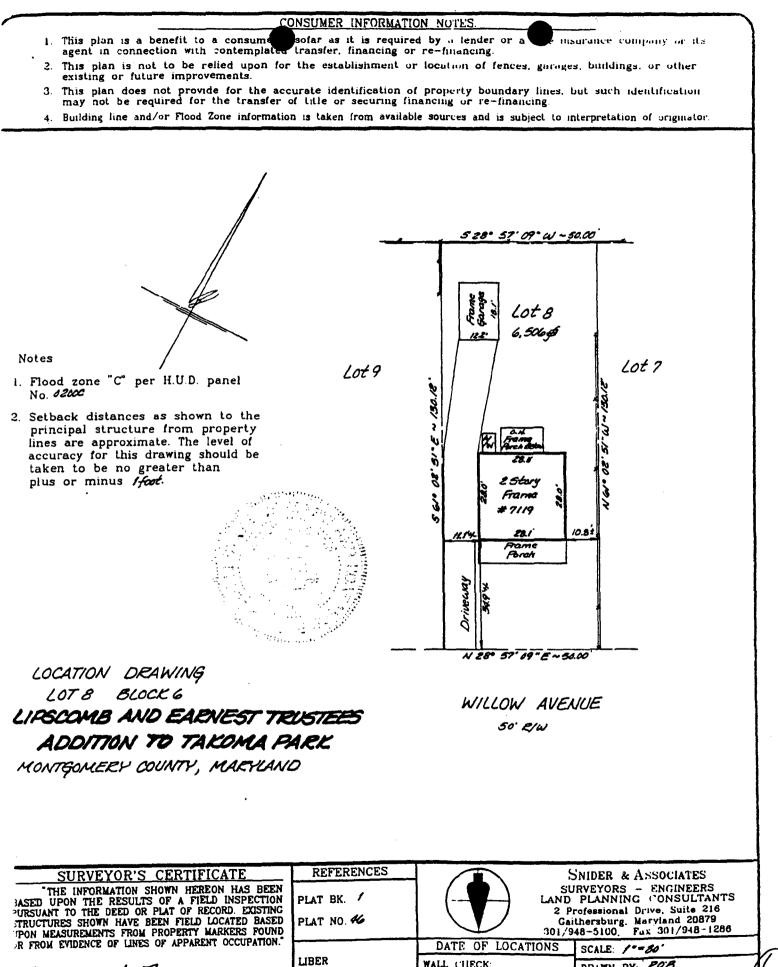

## 37/3-98T 7119 Willow Avenue (Takoma Park Historic District)

MONTGOMERY COUNTY DEPARTMENT OF PARK AND PLANET

THE MARYLAND-NATIONAL CAPITAL PARK AND PLANNING COMMISSION

8787 Georgia Avenue Silver Spring, Maryland 20910-3760