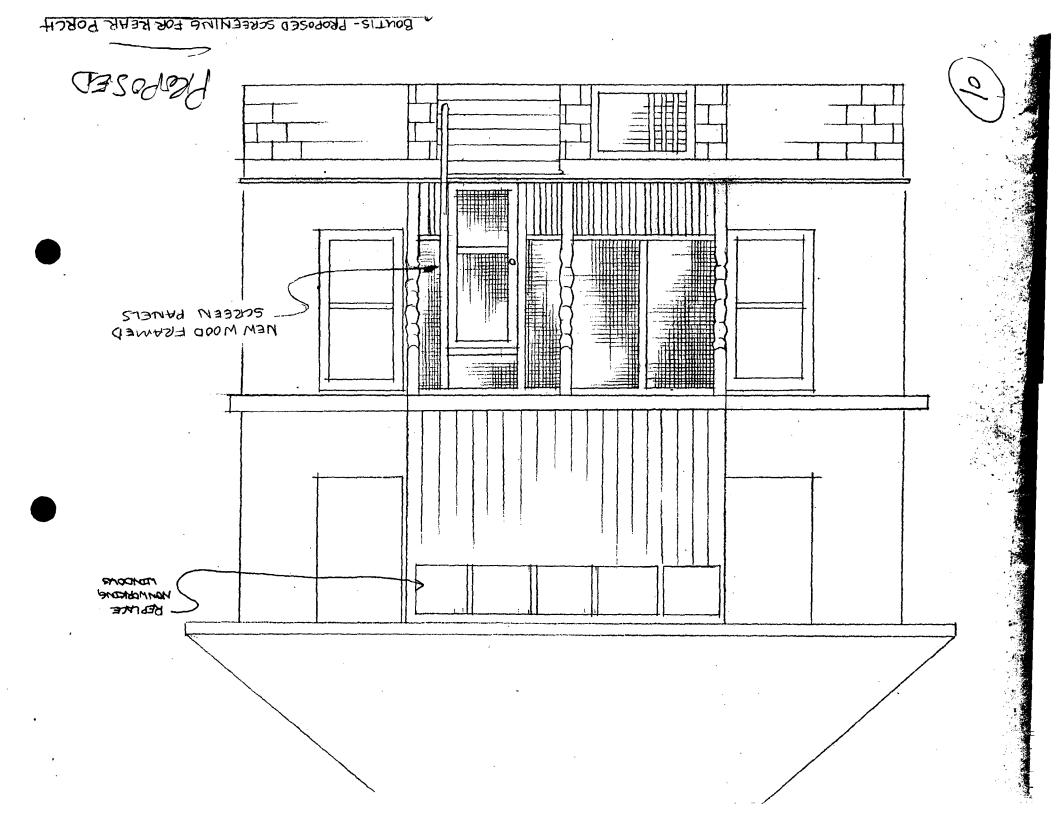

Approved Denied Approved with Conditions: front obors will rearain in place front door will No deleter proch Windows on the 2nd level will be wood new reight as the existing undews. They will be ~ Diff or awning at owner's discretion. No snap-m grills Coseria Intel Strup permit set drawings prove to filing the building permit. staff 3) HPC THE BUILDING PERMIT FOR THIS PROJECT SHALL BE ISSUED CONDITIONAL UPON ADHERENCE TO THE APPROVED HISTORIC AREA WORK PERMIT (HAWP). ( allen Applicant: Wide 🔻 Address: 7119 Willow Avenue Takona Park МD 20912 **\*\*\*THE APPLICANT MUST ARRANGE FOR A FIELD INSPECTION BY CALLING** 