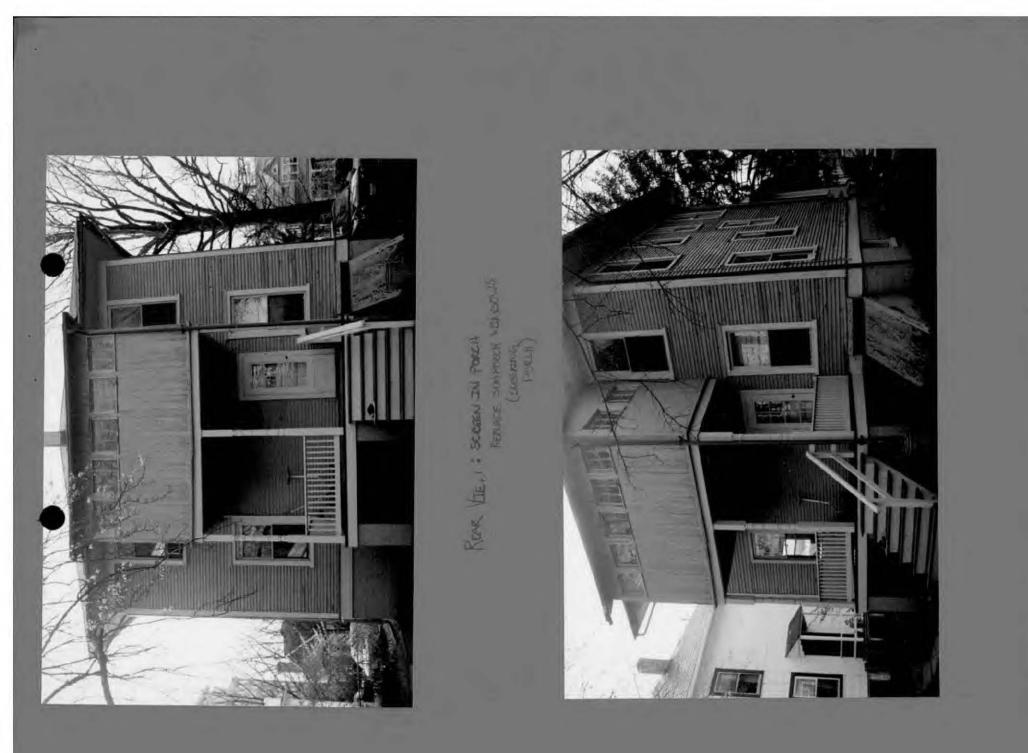

ng on porch floor and on wood beams above. Partition each end into two sections by installing 2x3s vertically at house end, center of porch and at front post. Partition the length of the porch into three sections using the same materials and method. Carpenter will fabricate wood framed panels using fiberglass screening and wood bead. Door will also be wood framed with screening to match. All wood will be painted to match the rest of the house. \*Please note that screens will be placed inside existing railings and posts so the change to the overall appearance will be minimal.

To replace the sleeping porch windows we propose the following: purchase new windows that may be kept open and remove the existing unusable windows. All trim will be painted to match the rest of the house.















BODTES 7119 WELLOW AVE. TAXON PARK, MD 20912 301/587-8381

FRONT WEN !

CLOSE UP DOOR TO LEFT -