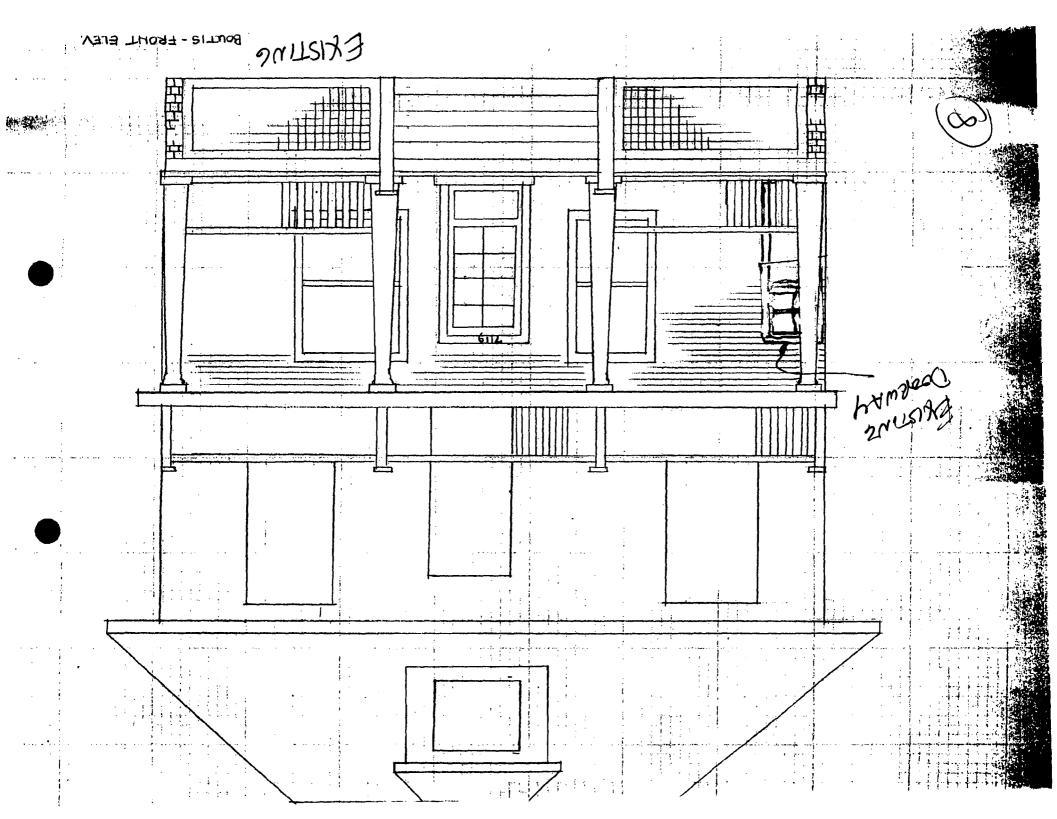

Approved Denied Approved with Conditions: front obors will rearain in place front door will No deleter proch Windows on the 2nd level will be wood new reight as the existing undews. They will be ~ Diff or awning at owner's discretion. No snap-m grills Coseria Intel Strup permit set drawings prove to filing the building permit. staff 3) HPC THE BUILDING PERMIT FOR THIS PROJECT SHALL BE ISSUED CONDITIONAL UPON ADHERENCE TO THE APPROVED HISTORIC AREA WORK PERMIT (HAWP). ( allen Applicant: Wide 🔻 Address: 7119 Willow Avenue Takona Park МD 20912 **\*\*\*THE APPLICANT MUST ARRANGE FOR A FIELD INSPECTION BY CALLING** 