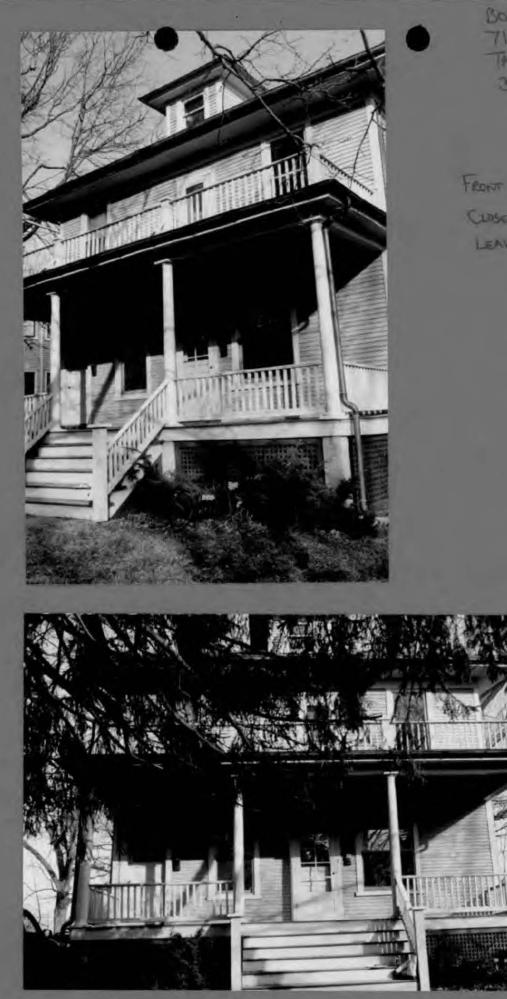

## 37/3-98T 7119 Willow Avenue (Takoma Park Historic District)

MONTGOMERY COUNTY DEPARTMENT OF PARK AND PLANET

THE MARYLAND-NATIONAL CAPITAL PARK AND PLANNING COMMISSION

8787 Georgia Avenue Silver Spring, Maryland 20910-3760

Approved Denied Approved with Conditions: front obors will rearain in place front door will No deleter proch Windows on the 2nd level will be wood new reight as the existing undews. They will be ~ Diff or awning at owner's discretion. No snap-m grills Coseria Intel Strup permit set drawings prove to filing the building permit. staff 3) HPC THE BUILDING PERMIT FOR THIS PROJECT SHALL BE ISSUED CONDITIONAL UPON ADHERENCE TO THE APPROVED HISTORIC AREA WORK PERMIT (HAWP). ( allen Applicant: Wide 🔻 Address: 7119 Willow Avenue Takona Park МD 20912 **\*\*\*THE APPLICANT MUST ARRANGE FOR A FIELD INSPECTION BY CALLING** 