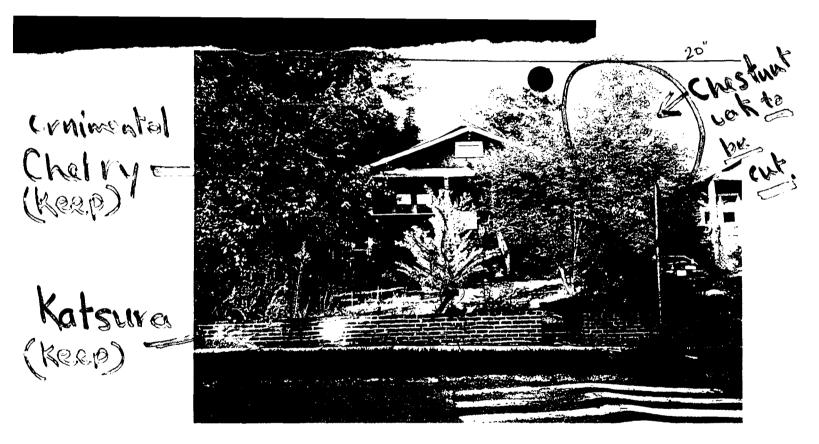

SUBJECT: Historic Area Work Permit

The Montgomery Historic Preservation Commission has reviewed the attached application for a Historic Area Work Permit. The application was:

| Approved                                | Denied                     |
|-----------------------------------------|----------------------------|
| Approved with Conditions                | : (Partiz Approval)        |
| 1) chestnut ask in from                 | it may not be removized    |
| 2) white osle on right =                | indo may not be removed    |
| • · · · · · · · · · · · · · · · · · · · | éces hist will be planted; |
| trees to be at least 1/2"               | toz" in dismalar           |
| 7 planted onside at loca                |                            |
|                                         | V                          |