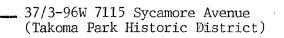

SUBJECT: Historic Area Work Permit

The Montgomery Historic Preservation Commission has reviewed the attached application for a Historic Area Work Permit. The application was:

| Approved                                | Denied                     |
|-----------------------------------------|----------------------------|
| Approved with Conditions                | : (Partiz Approval)        |
| 1) chestnut ask in from                 | it may not be removized    |
| 2) white osle on right =                | indo may not be removed    |
| • · · · · · · · · · · · · · · · · · · · | éces hist will be planted; |
| trees to be at least 1/2"               | toz" in dismalar           |
| 7 planted onside at loca                |                            |
|                                         | V                          |