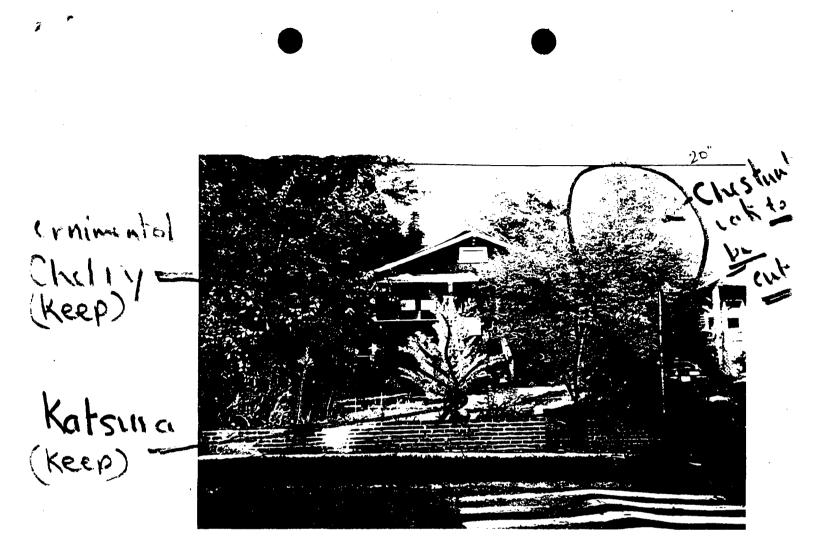

SUBJECT: Historic Area Work Permit

The Montgomery Historic Preservation Commission has reviewed the attached application for a Historic Area Work Permit. The application was:

| Approved                                | Denied                     |
|-----------------------------------------|----------------------------|
| Approved with Conditions                | : (Partiz Approval)        |
| 1) chestnut ask in from                 | it may not be removized    |
| 2) white osle on right =                | indo may not be removed    |
| • · · · · · · · · · · · · · · · · · · · | éces hist will be planted; |
| trees to be at least 1/2"               | toz" in dismalar           |
| 7 planted onside at loca                |                            |
|                                         | V                          |