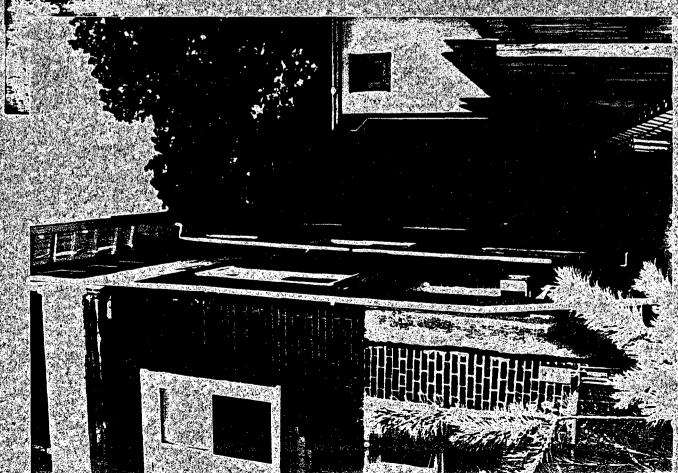

**DATE:** c1908

SIGNIFICANCE: Contributing Resource

all artificial strains to come off and new Myl siding to be applied o - all wood from to remain

PROJECT DESCRIPTION

The subject property lies at the corner of Sycamore and Columbia Avenues. It has had ous additions tacked on, and the house has a variety of artificial addition. numerous additions tacked on, and the house has a variety of artificial siding materials on it, including green aluminum siding over part of the structure and brick-looking asphalt shingles under that. There is currently white aluminum siding on the garage.

The owner proposes to use a single type of artificial siding (5" vinyl shiplap siding) over the entire exterior of the house and garage. This will effectively reduce the muddled appearance of the house through the use of one unified siding. There are no other changes proposed in this application.

b. General description of project and it's impact on the historic resource(s), the environmental setting, and, where applicable, the historic district:

Propose to remove the existing mismash of various sidings on the structure and install vinyl shiplap siding throughout. Structure currently has green aluminum siding on the front and left front applied only about half way up over fake brick shingles which are fastened over most of the rest of the structure. Brick foundation areas are proposed to remain the same. The attached garage has white aluminum siding on the front which is also proposed to be replaced with vinyl shiplap siding. The installation of vinyl shiplap siding will greatly improve the appearance of the structure, approximate the materials, used for the structure in the early 1700's, and be in consonance with the environmental and historic setting of the area.