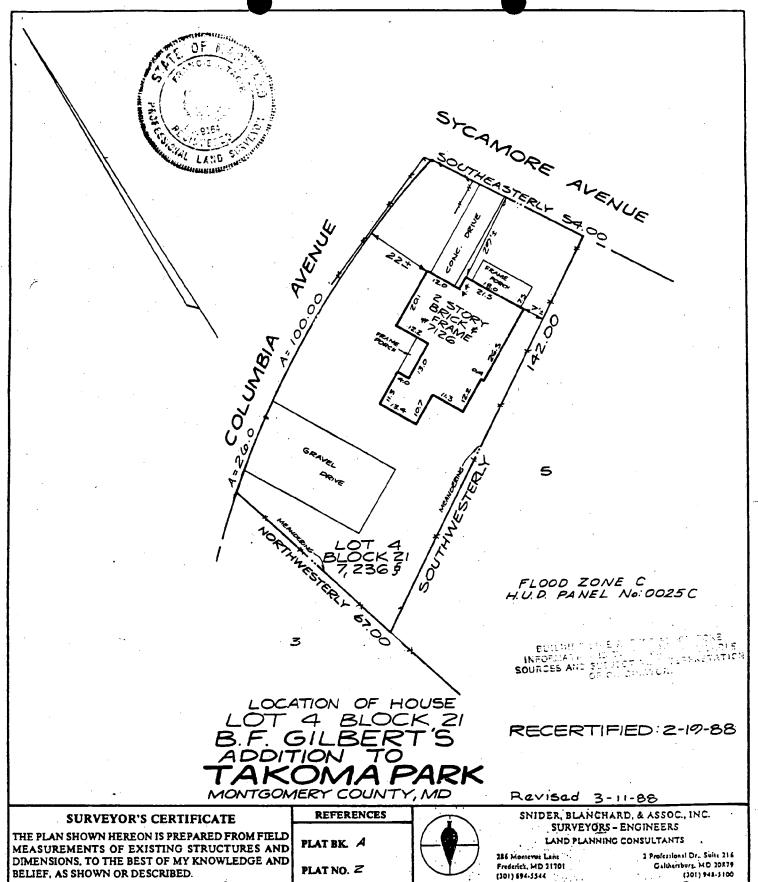

LIBER

| WALL CHECK:       |   |
|-------------------|---|
| HSE. LOC.: 7-20-8 | 7 |
| BOUNDARY:         |   |

DATE OF LOCATIONS

SCALE: 1"=30"

DRAWN BY: J.S.

JOB NO.: 87-3356

Juse 28, 1944. I here by certify that I have surveyed lot 4. block Zi, B.F.Gilberts Sub. Takoma Bork Most. Co.N.d. and further certify the trans duelling sportment is wholly withing the lines as shown bereon. E. N. Jacksont E. No.3 Sycamore Freque. Sexle 30 Feet. o= loor pipe. POD RIGUE