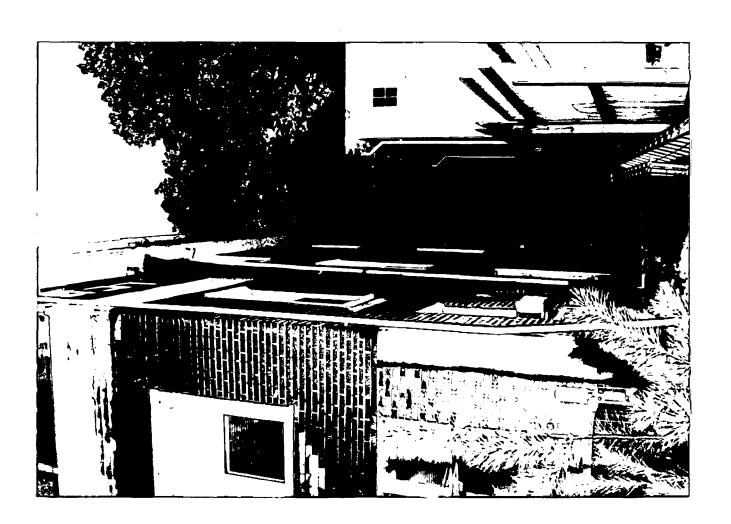

**DATE:** c1908

SIGNIFICANCE: Contributing Resource

all artificial strains to come off and new Myl siding to be applied o - all wood from to remain

PROJECT DESCRIPTION

The subject property lies at the corner of Sycamore and Columbia Avenues. It has had ous additions tacked on, and the house has a variety of artificial addition. numerous additions tacked on, and the house has a variety of artificial siding materials on it, including green aluminum siding over part of the structure and brick-looking asphalt shingles under that. There is currently white aluminum siding on the garage.

b. General description of project and it's impact on the historic resource(s), the environmental setting, and, where applicable, the historic district:

Propose to remove the existing mismash of various sidings on the structure and install vinyl shiplap siding throughout. Structure currently has green aluminum siding on the front and left front applied only about half way up over fake brick shingles which are fastened over most of the rest of the structure. Brick foundation areas are proposed to remain the same. The attached garage has white aluminum siding on the front which is also proposed to be replaced with vinyl shiplap siding. The installation of vinyl shiplap siding will greatly improve the appearance of the structure, approximate the materials, used for the structure in the early 1700's, and be in consonance with the environmental and historic setting of the area.