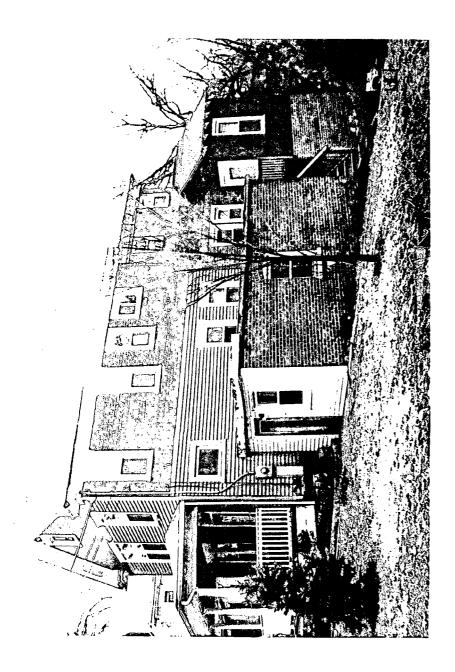

**DATE:** c1908

SIGNIFICANCE: Contributing Resource

all artificial strains to come off and new Myl siding to be applied o - all wood from to remain

PROJECT DESCRIPTION

The subject property lies at the corner of Sycamore and Columbia Avenues. It has had ous additions tacked on, and the house has a variety of artificial addition. numerous additions tacked on, and the house has a variety of artificial siding materials on it, including green aluminum siding over part of the structure and brick-looking asphalt shingles under that. There is currently white aluminum siding on the garage.

The owner proposes to use a single type of artificial siding (5" vinyl shiplap siding) over the entire exterior of the house and garage. This will effectively reduce the muddled appearance of the house through the use of one unified siding. There are no other changes proposed in this application.