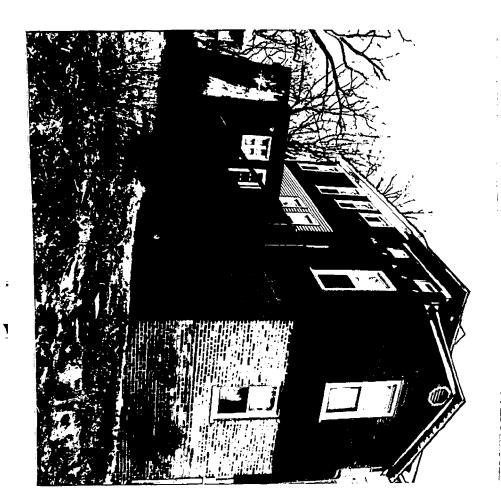

**DATE:** c1908

SIGNIFICANCE: Contributing Resource

all artificial strains to come off and new Myl siding to be applied o - all wood from to remain

PROJECT DESCRIPTION

The subject property lies at the corner of Sycamore and Columbia Avenues. It has had ous additions tacked on, and the house has a variety of artificial addition. numerous additions tacked on, and the house has a variety of artificial siding materials on it, including green aluminum siding over part of the structure and brick-looking asphalt shingles under that. There is currently white aluminum siding on the garage.

The owner proposes to use a single type of artificial siding (5" vinyl shiplap siding) over the entire exterior of the house and garage. This will effectively reduce the muddled appearance of the house through the use of one unified siding. There are no other changes proposed in this application.