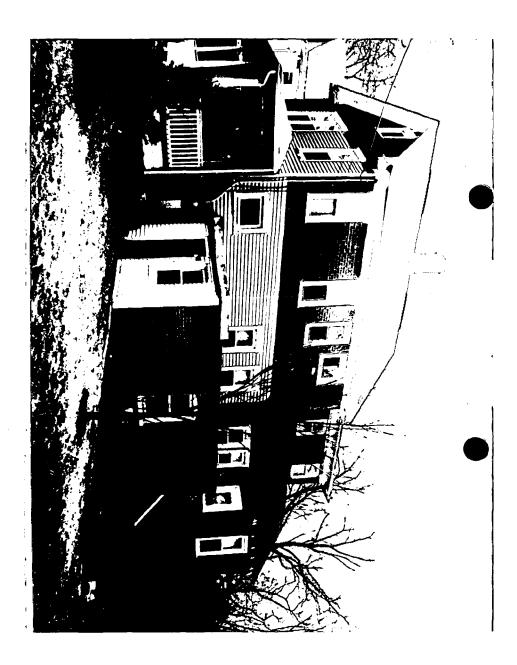

**DATE:** c1908

SIGNIFICANCE: Contributing Resource

all artificial strains to come off and new Myl siding to be applied o - all wood from to remain

PROJECT DESCRIPTION

The subject property lies at the corner of Sycamore and Columbia Avenues. It has had ous additions tacked on, and the house has a variety of artificial addition. numerous additions tacked on, and the house has a variety of artificial siding materials on it, including green aluminum siding over part of the structure and brick-looking asphalt shingles under that. There is currently white aluminum siding on the garage.

The owner proposes to use a single type of artificial siding (5" vinyl shiplap siding) over the entire exterior of the house and garage. This will effectively reduce the muddled appearance of the house through the use of one unified siding. There are no other changes proposed in this application.