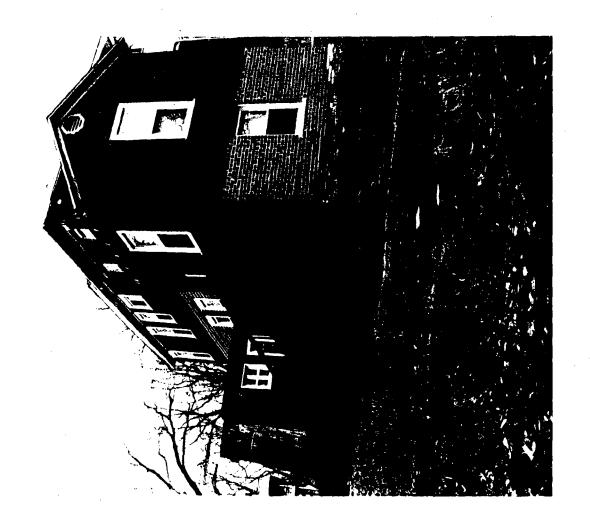

**DATE:** c1908

SIGNIFICANCE: Contributing Resource

all artificial strains to come off and new Myl siding to be applied o - all wood from to remain

PROJECT DESCRIPTION

The subject property lies at the corner of Sycamore and Columbia Avenues. It has had ous additions tacked on, and the house has a variety of artificial addition. numerous additions tacked on, and the house has a variety of artificial siding materials on it, including green aluminum siding over part of the structure and brick-looking asphalt shingles under that. There is currently white aluminum siding on the garage.

The owner proposes to use a single type of artificial siding (5" vinyl shiplap siding) over the entire exterior of the house and garage. This will effectively reduce the muddled appearance of the house through the use of one unified siding. There are no other changes proposed in this application.

b. General description of project and it's impact on the historic resource(s), the environmental setting, and, where applicable, the historic district:

Propose to remove the existing mismash of various sidings on the structure and install vinyl shiplap siding throughout. Structure currently has green aluminum siding on the front and left front applied only about half way up over fake brick shingles which are fastened over most of the rest of the structure. Brick foundation areas are proposed to remain the same. The attached garage has white aluminum siding on the front which is also proposed to be replaced with vinyl shiplap siding. The installation of vinyl shiplap siding will greatly improve the appearance of the structure, approximate the materials, used for the structure in the early 1700's, and be in consonance with the environmental and historic setting of the area.