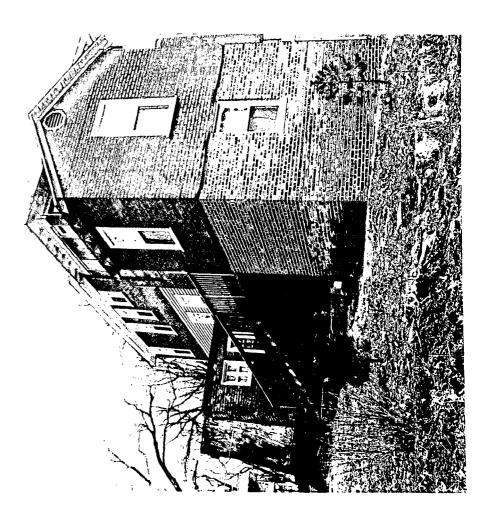

**DATE:** c1908

SIGNIFICANCE: Contributing Resource

all artificial strains to come off and new Myl siding to be applied o - all wood from to remain

PROJECT DESCRIPTION

The subject property lies at the corner of Sycamore and Columbia Avenues. It has had ous additions tacked on, and the house has a variety of artificial addition. numerous additions tacked on, and the house has a variety of artificial siding materials on it, including green aluminum siding over part of the structure and brick-looking asphalt shingles under that. There is currently white aluminum siding on the garage.

The owner proposes to use a single type of artificial siding (5" vinyl shiplap siding) over the entire exterior of the house and garage. This will effectively reduce the muddled appearance of the house through the use of one unified siding. There are no other changes proposed in this application.