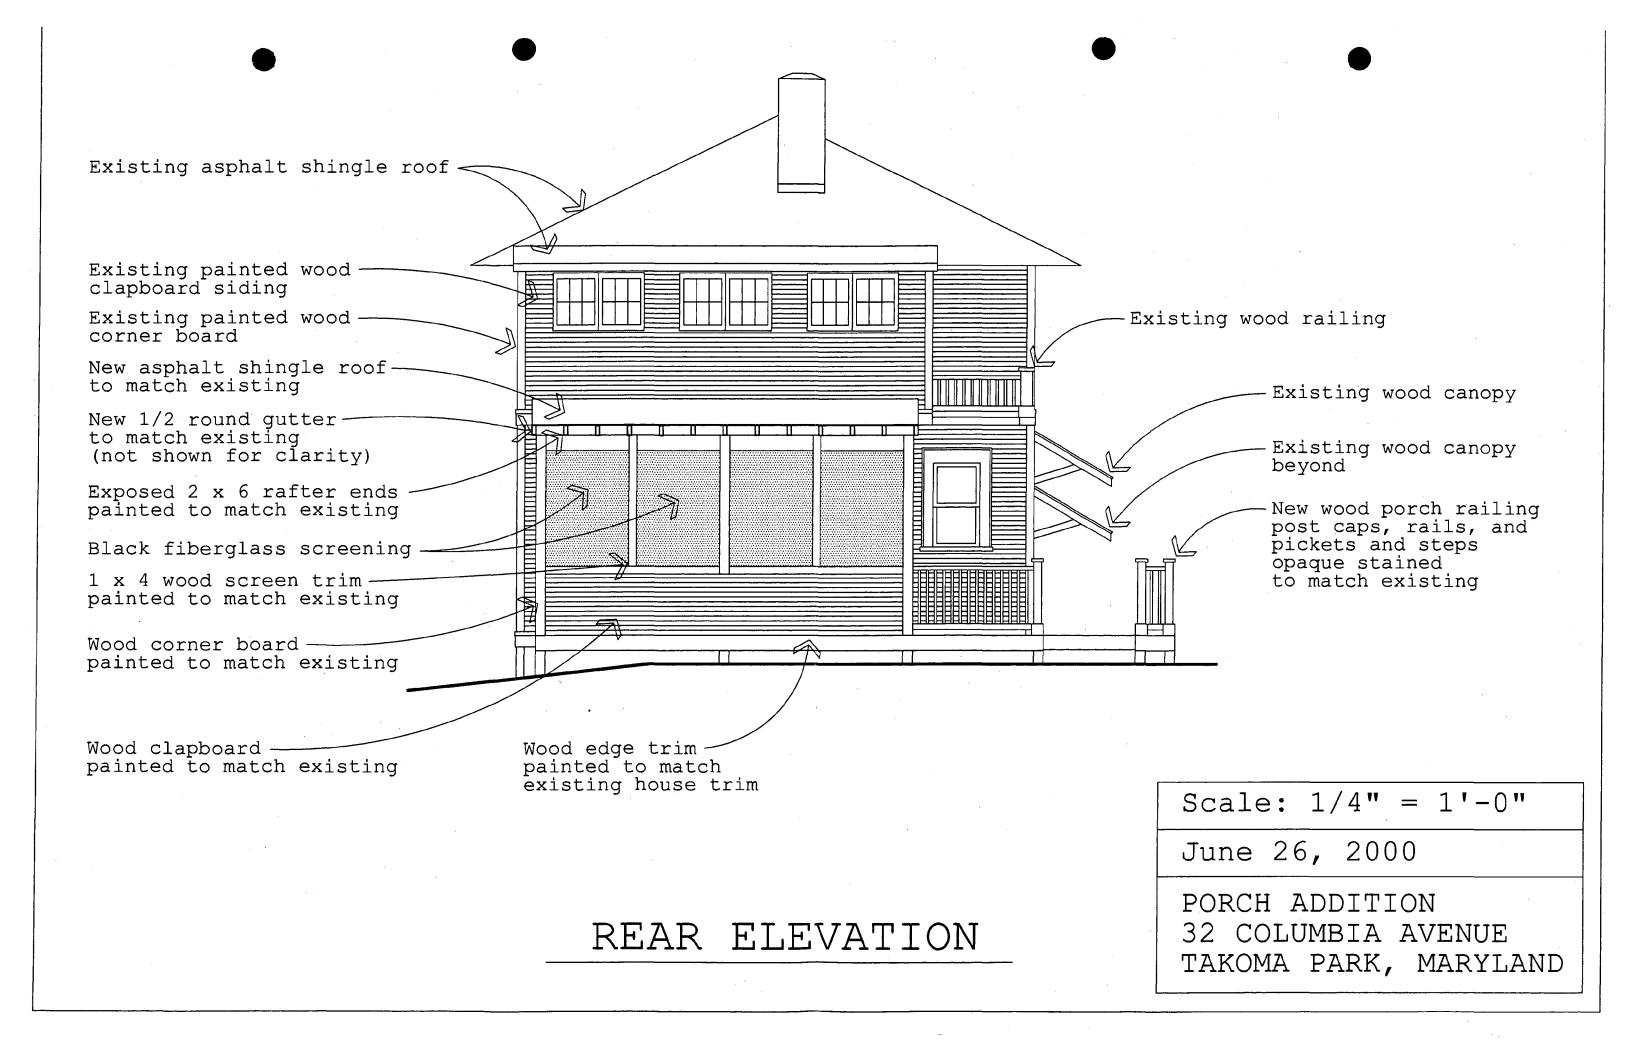

#### 3. PLANS AND ELEVATIONS

You must submit 2 copies of plans and elevations in a format no larger than 11" x 17". Plans on 8 1/2" x 11" paper are preferred.

- a. Schematic construction plans, with marked dimensions, indicating location, size and general type of walls, window and door openings, and other fixed features of both the existing resource(s) and the proposed work.
- b. Elevations (facades), with marked dimensions, clearly indicating proposed work in relation to existing construction and, when appropriate, context. All materials and fixtures proposed for the exterior must be noted on the elevations drawings. An existing and a proposed elevation drawing of each lacade affected by the proposed work is required.

#### **DESCRIPTION**

Proposed is to build a screened porch opening to an open deck which crosses the back of the house and wraps around to the side kitchen door. The screened porch siding and trim details are to match the siding and trim (color and style) of the back of the existing house. The rails of the open deck will match existing upper deck style which is directly above.

2x4 low walls at approx 36" high

2x8 + /- low wall cap

4x4 wall posts

3"-4" clapboard siding to match existing siding on lower wall (exterior)

4" tongue and groove pine or cedar

Black fiberglass screening

1x4 screen trim

1x6 rake boards

2x6 roof rafters with exposed tails as per existing

Bead Board ceiling

1/2" OSB roof sheathing

15 lb. felt paper

20 yr asphalt shingles to match existing

#### Open Porch:

Structural framing is the same as screened porch from ground to decking

5/4"X6" decking

4x4 handrail posts

4" handrail cap and bottom rail

1x post caps to match existing style

2x2 pickets to match existing style

#### **PROPOSAL**:

Proposed is to build a screened porch addition with a small deck spaning across the back of the house and wraps around to the side kitchen door. The screened porch siding and trim details are to match the siding and trim (color and style) to the back of the existing house. The rails of the deck will match existing second story rear deck.