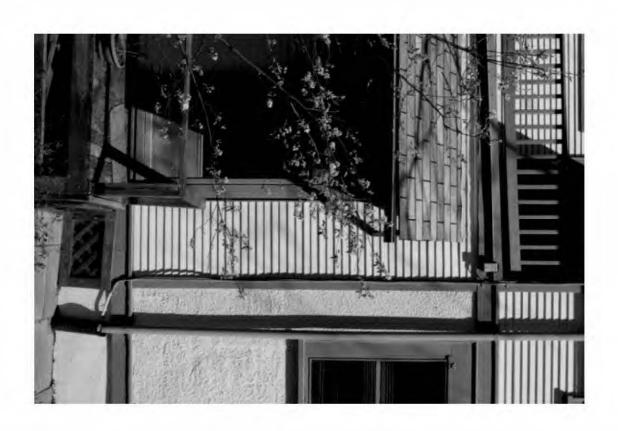

#### 5. PHOTOGRAPHS

- a. Clearly labeled photographic prints of each facade of existing resource, including details of the affected portions. All labels should be placed on the front of photographs.
- b. Clearly label photographic prints of the resource as viewed from the public right-of-way and of the adjoining properties. All labels should be placed on the front of photographs.

#### **DESCRIPTION**

Proposed is to build a screened porch opening to an open deck which crosses the back of the house and wraps around to the side kitchen door. The screened porch siding and trim details are to match the siding and trim (color and style) of the back of the existing house. The rails of the open deck will match existing upper deck style which is directly above.