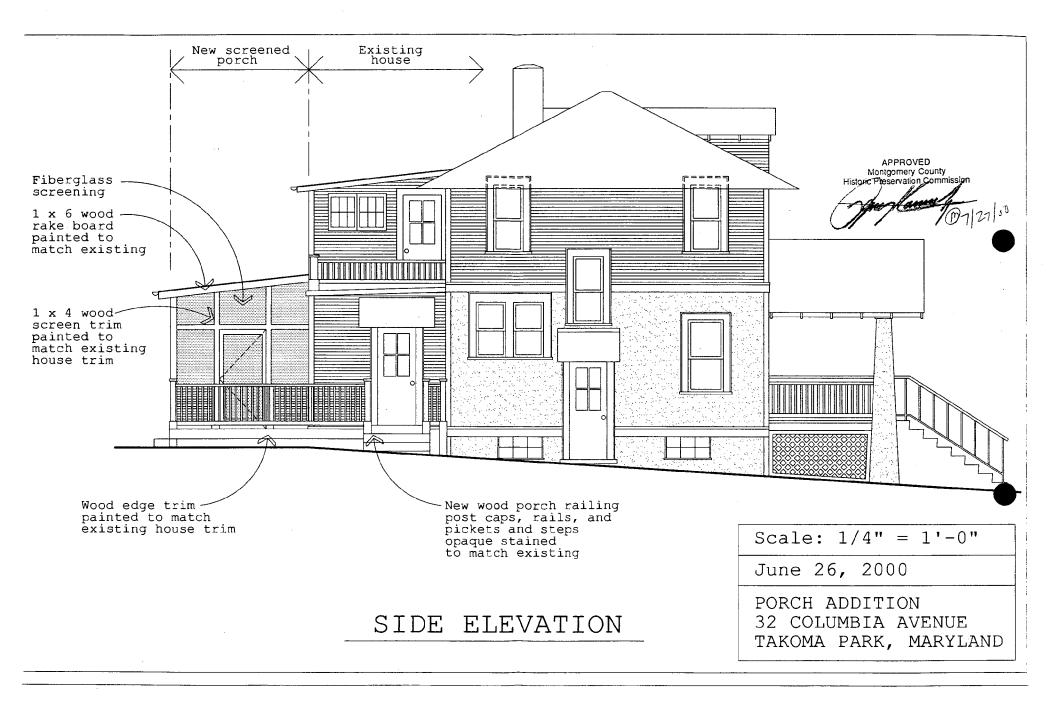

#### **DESCRIPTION**

Proposed is to build a screened porch opening to an open deck which crosses the back of the house and wraps around to the side kitchen door. The screened porch siding and trim details are to match the siding and trim (color and style) of the back of the existing house. The rails of the open deck will match existing upper deck style which is directly above.

#### **PROPOSAL**:

Proposed is to build a screened porch addition with a small deck spaning across the back of the house and wraps around to the side kitchen door. The screened porch siding and trim details are to match the siding and trim (color and style) to the back of the existing house. The rails of the deck will match existing second story rear deck.