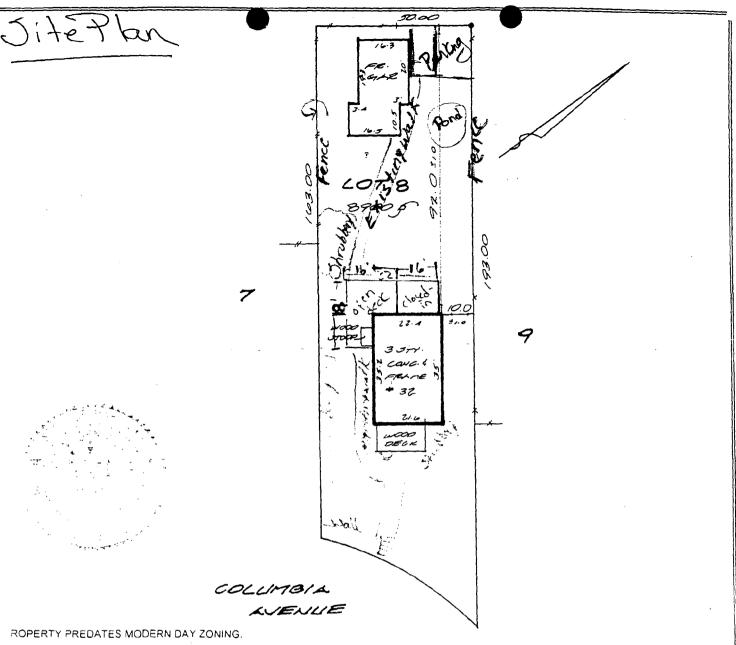

#### 2. SITE PLAN

Site and environmental setting, drawn to scale. You may use your plat. Your site plan must include:

- a. the scale, north arrow, and date;
- b. dimensions of all existing and proposed structures; and
- c. site features such as walkways, driveways, fences, ponds, streams, trash dumpsters, mechanical equipment, and landscaping.

Existing behind 32 Columbia Avenue is an open back yard with trees, a pond, a cement walk from a garage at the rear of the property. Flanking each side are yards of equal size fenced and wooded. To the rear is an access driveway from Carroll Avenue and a single family dwelling.

The proposed porch and deck are not encroaching on any of the adjoining properties. A substantial portion of the existing yard remains as open area.

Historic Application:

32 Columbia Ave.

Takoma Park

Owner's: Peter and Jan Alsberg