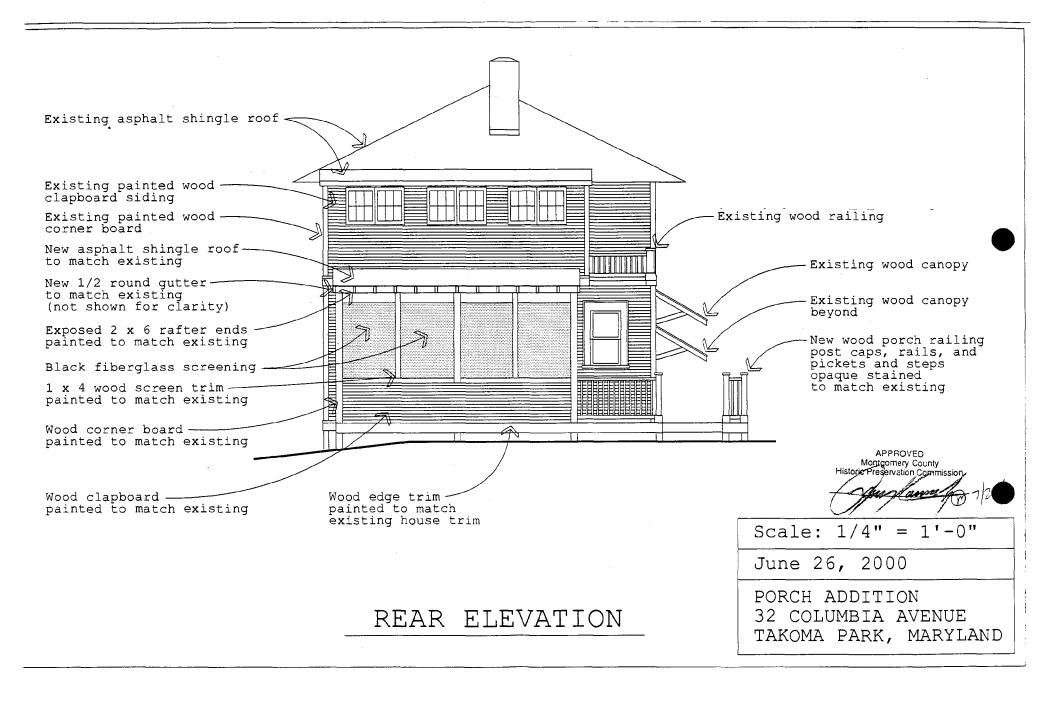

#### **DESCRIPTION**

Proposed is to build a screened porch opening to an open deck which crosses the back of the house and wraps around to the side kitchen door. The screened porch siding and trim details are to match the siding and trim (color and style) of the back of the existing house. The rails of the open deck will match existing upper deck style which is directly above.

#### **PROPOSAL**:

Proposed is to build a screened porch addition with a small deck spaning across the back of the house and wraps around to the side kitchen door. The screened porch siding and trim details are to match the siding and trim (color and style) to the back of the existing house. The rails of the deck will match existing second story rear deck.