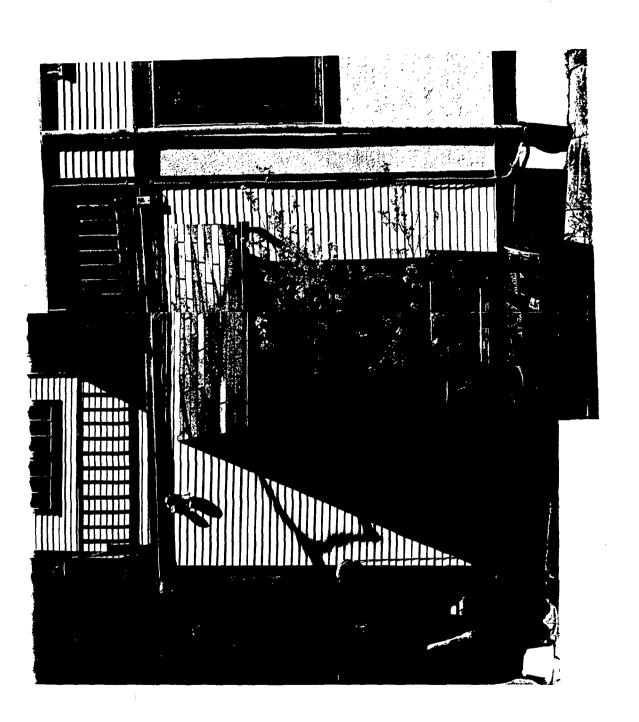

#### **DESCRIPTION**

Proposed is to build a screened porch opening to an open deck which crosses the back of the house and wraps around to the side kitchen door. The screened porch siding and trim details are to match the siding and trim (color and style) of the back of the existing house. The rails of the open deck will match existing upper deck style which is directly above.

Existing behind 32 Columbia Avenue is an open back yard with trees, a pond, a cement walk from a garage at the rear of the property. Flanking each side are yards of equal size fenced and wooded. To the rear is an access driveway from Carroll Avenue and a single family dwelling.

#### PROJECT DESCRIPTION:

SIGNIFICANCE:

Contributing Resource in the Takoma Park Historic District.

STYLE:

Craftsman/Four Square

DATE:

c.1910-1920

This 2-1/2 story dwelling is located in the Takoma Park Historic District. A two-bay front entry porch with battered piers ornaments the principal façade. The house is clad with stucco on the first story and thinclapboard siding on the second. The gable roof is sheathed in asphalt shingles and detailed with a single-bay roof dormer. A rear, one-story, screened porch addition with a shed roof protrudes out from the rear elevation.