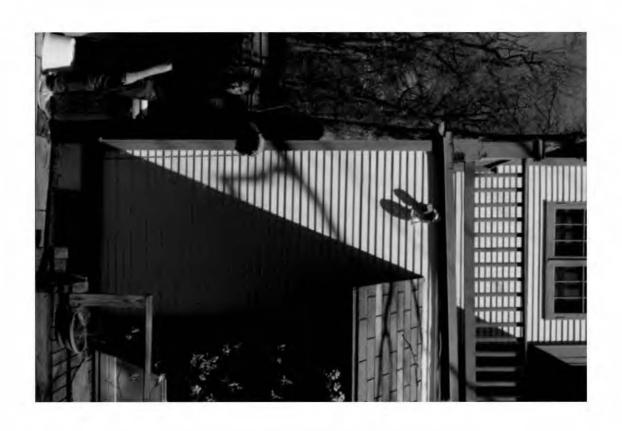

#### **DESCRIPTION**

Proposed is to build a screened porch opening to an open deck which crosses the back of the house and wraps around to the side kitchen door. The screened porch siding and trim details are to match the siding and trim (color and style) of the back of the existing house. The rails of the open deck will match existing upper deck style which is directly above.

Existing behind 32 Columbia Avenue is an open back yard with trees, a pond, a cement walk from a garage at the rear of the property. Flanking each side are yards of equal size fenced and wooded. To the rear is an access driveway from Carroll Avenue and a single family dwelling.

The proposed porch and deck are not encroaching on any of the adjoining properties. A substantial portion of the existing yard remains as open area.

Historic Application:

32 Columbia Ave.

Takoma Park

Owner's: Peter and Jan Alsberg