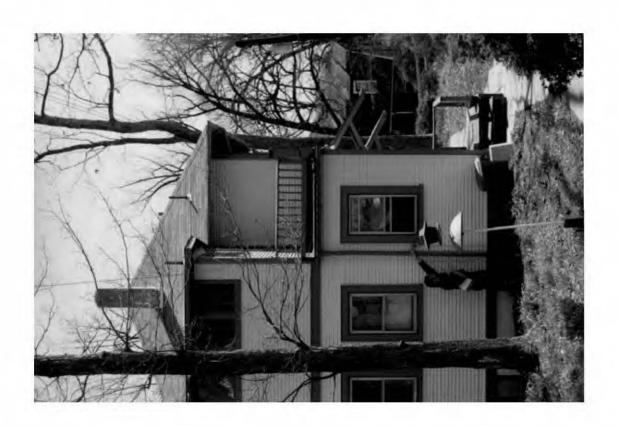

#### PROJECT DESCRIPTION:

SIGNIFICANCE:

Contributing Resource in the Takoma Park Historic District.

STYLE:

Craftsman/Four Square

DATE:

c.1910-1920

This 2-1/2 story dwelling is located in the Takoma Park Historic District. A two-bay front entry porch with battered piers ornaments the principal façade. The house is clad with stucco on the first story and thinclapboard siding on the second. The gable roof is sheathed in asphalt shingles and detailed with a single-bay roof dormer. A rear, one-story, screened porch addition with a shed roof protrudes out from the rear elevation.

#### **PROPOSAL**:

Proposed is to build a screened porch addition with a small deck spaning across the back of the house and wraps around to the side kitchen door. The screened porch siding and trim details are to match the siding and trim (color and style) to the back of the existing house. The rails of the deck will match existing second story rear deck.