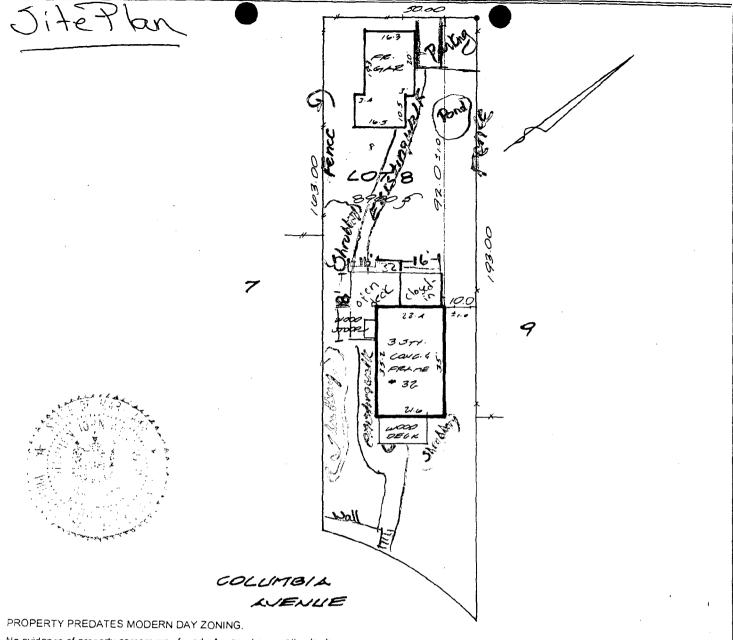

#### 2. SITE PLAN

Site and environmental setting, drawn to scale. You may use your plat. Your site plan must include:

- a. the scale, north arrow, and date;
- b. dimensions of all existing and proposed structures; and
- c. site features such as walkways, driveways, fences, ponds, streams, trash dumpsters, mechanical equipment, and landscaping.

Existing behind 32 Columbia Avenue is an open back yard with trees, a pond, a cement walk from a garage at the rear of the property. Flanking each side are yards of equal size fenced and wooded. To the rear is an access driveway from Carroll Avenue and a single family dwelling.

The proposed porch and deck are not encroaching on any of the adjoining properties. A substantial portion of the existing yard remains as open area.

Historic Application:

32 Columbia Ave.

Takoma Park

Owner's: Peter and Jan Alsberg