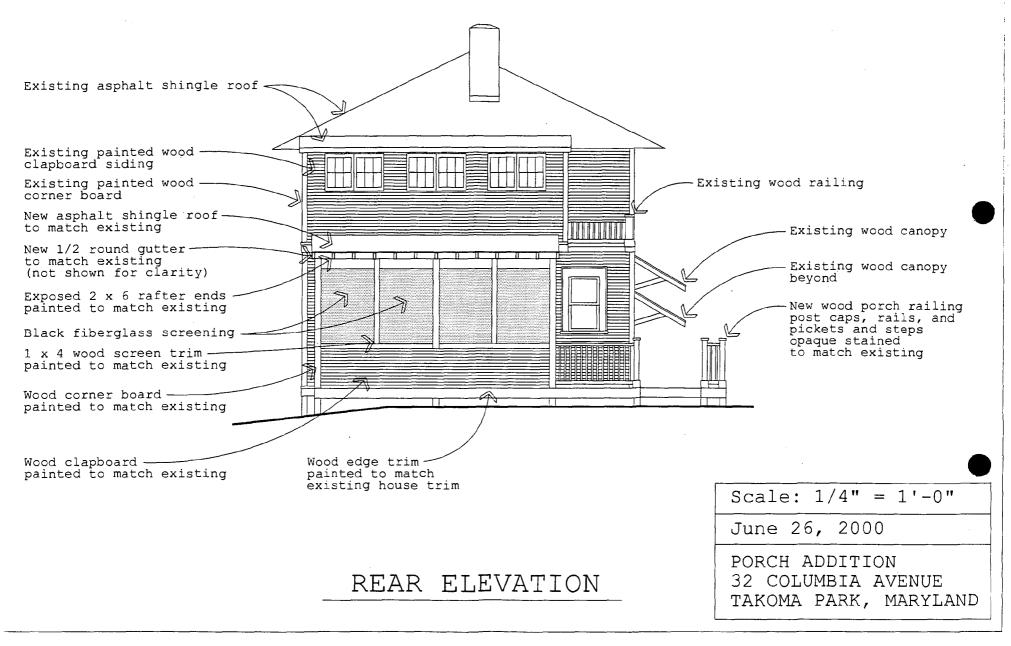

#### 3. PLANS AND ELEVATIONS

You must submit 2 copies of plans and elevations in a format no larger than 11" x 17". Plans on 8 1/2" x 11" paper are preferred.

- a. Schematic construction plans, with marked dimensions, indicating location, size and general type of walls, window and door openings, and other fixed features of both the existing resource(s) and the proposed work.
- b. Elevations (facades), with marked dimensions, clearly indicating proposed work in relation to existing construction and, when appropriate, context. All materials and fixtures proposed for the exterior must be noted on the elevations drawings. An existing and a proposed elevation drawing of each lacade affected by the proposed work is required.

#### **DESCRIPTION**

Proposed is to build a screened porch opening to an open deck which crosses the back of the house and wraps around to the side kitchen door. The screened porch siding and trim details are to match the siding and trim (color and style) of the back of the existing house. The rails of the open deck will match existing upper deck style which is directly above.

#### **MATERIALS LIST**

All lumber to be pressure treated:

Screened Porch:

Concrete footings

4x4 posts carrying a (2) 2x8 beam

2x8 floor joists

joist hangers

pine, tongue and groove porch floor (4")

2x4 low walls at approx 36" high

2x8 + /- low wall cap

4x4 wall posts

3"-4" clapboard siding to match existing siding on lower wall (exterior)

4" tongue and groove pine or cedar

Black fiberglass screening

1x4 screen trim

1x6 rake boards

2x6 roof rafters with exposed tails as per existing

Bead Board ceiling

1/2" OSB roof sheathing

15 lb. felt paper

20 yr asphalt shingles to match existing

#### Open Porch:

Structural framing is the same as screened porch from ground to decking

5/4"X6" decking

4x4 handrail posts

4" handrail cap and bottom rail

1x post caps to match existing style

2x2 pickets to match existing style

2x12 stair stringers

2x10- stair treads