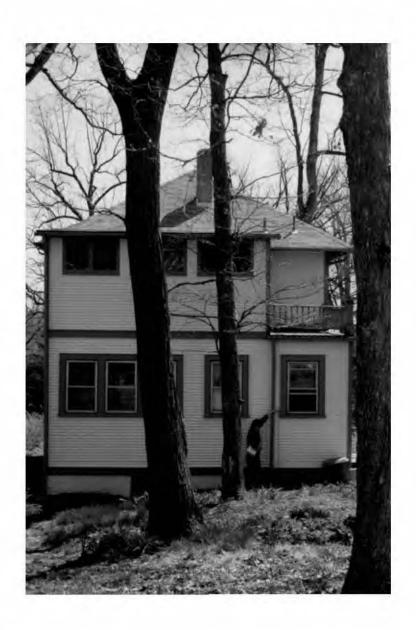

#### PROJECT DESCRIPTION:

SIGNIFICANCE:

Contributing Resource in the Takoma Park Historic District.

STYLE:

Craftsman/Four Square

DATE:

c.1910-1920

This 2-1/2 story dwelling is located in the Takoma Park Historic District. A two-bay front entry porch with battered piers ornaments the principal façade. The house is clad with stucco on the first story and thinclapboard siding on the second. The gable roof is sheathed in asphalt shingles and detailed with a single-bay roof dormer. A rear, one-story, screened porch addition with a shed roof protrudes out from the rear elevation.