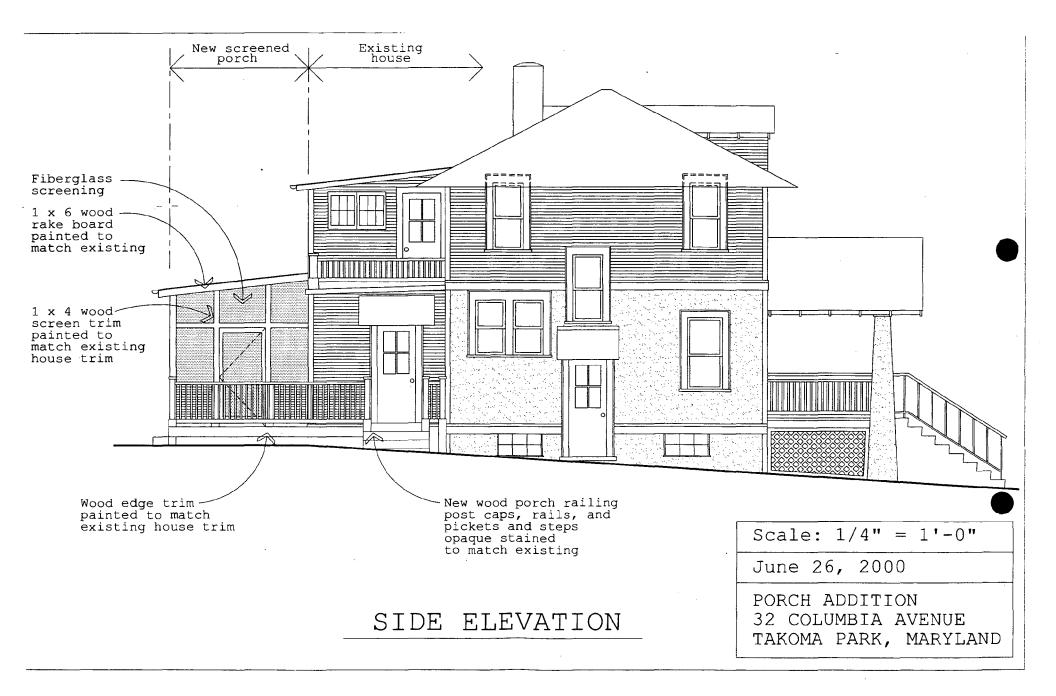

#### **DESCRIPTION**

Proposed is to build a screened porch opening to an open deck which crosses the back of the house and wraps around to the side kitchen door. The screened porch siding and trim details are to match the siding and trim (color and style) of the back of the existing house. The rails of the open deck will match existing upper deck style which is directly above.

#### **MATERIALS LIST**

All lumber to be pressure treated:

Screened Porch:

Concrete footings

4x4 posts carrying a (2) 2x8 beam

2x8 floor joists

joist hangers

pine, tongue and groove porch floor (4")

2x4 low walls at approx 36" high

2x8 + /- low wall cap

4x4 wall posts

3"-4" clapboard siding to match existing siding on lower wall (exterior)

4" tongue and groove pine or cedar

Black fiberglass screening

1x4 screen trim

1x6 rake boards

2x6 roof rafters with exposed tails as per existing

Bead Board ceiling

1/2" OSB roof sheathing

15 lb. felt paper

20 yr asphalt shingles to match existing

#### Open Porch:

Structural framing is the same as screened porch from ground to decking

5/4"X6" decking

4x4 handrail posts

4" handrail cap and bottom rail

1x post caps to match existing style

2x2 pickets to match existing style

2x12 stair stringers

2x10- stair treads

#### PROJECT DESCRIPTION:

SIGNIFICANCE:

Contributing Resource in the Takoma Park Historic District.

STYLE:

Craftsman/Four Square

DATE:

c.1910-1920

This 2-1/2 story dwelling is located in the Takoma Park Historic District. A two-bay front entry porch with battered piers ornaments the principal façade. The house is clad with stucco on the first story and thinclapboard siding on the second. The gable roof is sheathed in asphalt shingles and detailed with a single-bay roof dormer. A rear, one-story, screened porch addition with a shed roof protrudes out from the rear elevation.

#### **PROPOSAL**:

Proposed is to build a screened porch addition with a small deck spaning across the back of the house and wraps around to the side kitchen door. The screened porch siding and trim details are to match the siding and trim (color and style) to the back of the existing house. The rails of the deck will match existing second story rear deck.