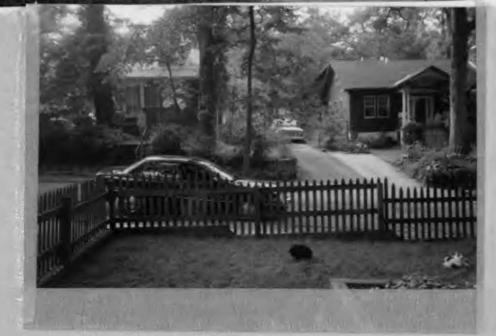

# PROJECT DESCRIPTION:

SIGNIFICANCE:

Contributing Resource in Takoma Park Historic District.

STYLE:

Craftsman

DATE:

c1910s

This two-story dwelling is located in the Takoma Park Historic District. A three-bay front porch with brick columns and a simple, wood balustrade ornaments the principal façade. The house is clad with wood siding. The pyramidal roof is sheathed in asphalt shingles and detailed with a brick chimney with a corbelled cap. A 3' high picket fence was built along the perimeter of the front yard. The front property line contained a low wood timber retaining wall on top of which stood the picket fence.

# PROPOSAL:

This retroactive Proposal is to dismantle the existing picket fence and remove the landscape timbers and install 30', of 8"x8"x16" cinderblock parged with stucco and topped with a row of 1-1/4"x4"x8" red brick pavers. The picket fence will be re-installed on top of the new cinder block and brick retaining wall.