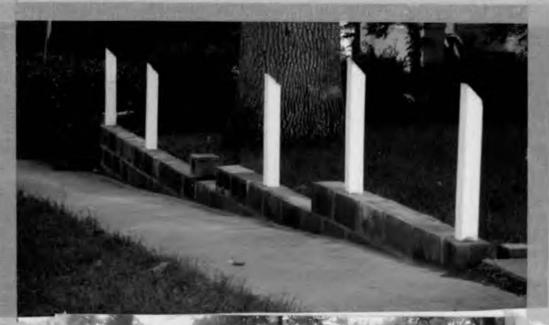

| THIRTY FEET OF TERMITE AND CARPENTER ANT                                                                                                            |
|-----------------------------------------------------------------------------------------------------------------------------------------------------|
| INFESTED SIX BY EIGHT LANDSCAPE TIMBERS                                                                                                             |
| HOLDING MY LAWN FROM WASHING OUT.                                                                                                                   |
| NO HISTORIC FEATURES                                                                                                                                |
|                                                                                                                                                     |
| PLUS A THREE FOOT HIGH WHITE PICKET                                                                                                                 |
| FENCE ON TOP                                                                                                                                        |
|                                                                                                                                                     |
| General description of project and its effect on the historic resource(s), the environmental setting, and, where applicable, the historic district: |
| THIRTY FEET OF 8x8x16 CINDER BLOCK.                                                                                                                 |
| PARGED ON FACE WITH STUCCO MATERIAL.                                                                                                                |
| TOPPED WITH 14×4×8 RED PAVER BRICK                                                                                                                  |
| NO HISTORIC FEATURES PLUS SAME                                                                                                                      |

THREE FOOT HIGH WHITE PICKET FENCE ON TOP

# PROPOSAL:

This retroactive Proposal is to dismantle the existing picket fence and remove the landscape timbers and install 30', of 8"x8"x16" cinderblock parged with stucco and topped with a row of 1-1/4"x4"x8" red brick pavers. The picket fence will be re-installed on top of the new cinder block and brick retaining wall.