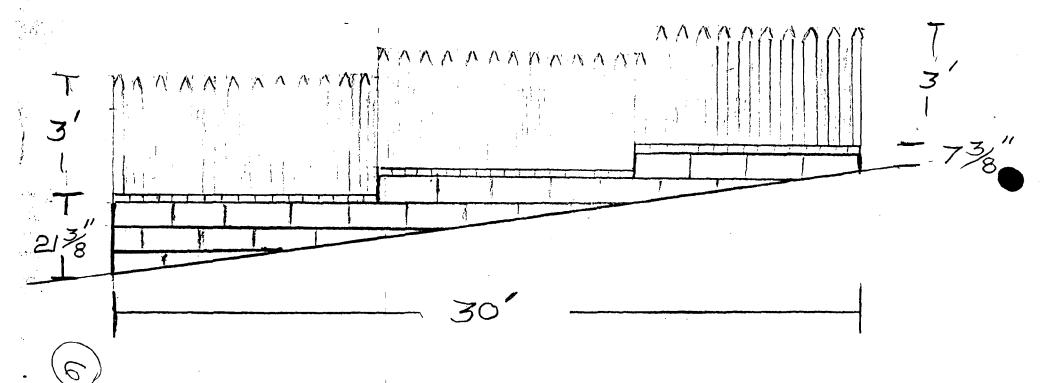

| THIRTY FEET OF TERMITE AND CARPENTER ANT                                                                                                            |
|-----------------------------------------------------------------------------------------------------------------------------------------------------|
| INFESTED SIX BY EIGHT LANDSCAPE TIMBERS                                                                                                             |
| HOLDING MY LAWN FROM WASHING OUT.                                                                                                                   |
| NO HISTORIC FEATURES                                                                                                                                |
|                                                                                                                                                     |
| PLUS A THREE FOOT HIGH WHITE PICKET                                                                                                                 |
| FENCE ON TOP                                                                                                                                        |
|                                                                                                                                                     |
| General description of project and its effect on the historic resource(s), the environmental setting, and, where applicable, the historic district: |
| THIRTY FEET OF 8x8x16 CINDER BLOCK.                                                                                                                 |
| PARGED ON FACE WITH STUCCO MATERIAL.                                                                                                                |
| TOPPED WITH 14×4×8 RED PAVER BRICK                                                                                                                  |
| NO HISTORIC FEATURES PLUS SAME                                                                                                                      |

THREE FOOT HIGH WHITE PICKET FENCE ON TOP

# PROPOSAL:

This retroactive Proposal is to dismantle the existing picket fence and remove the landscape timbers and install 30', of 8"x8"x16" cinderblock parged with stucco and topped with a row of 1-1/4"x4"x8" red brick pavers. The picket fence will be re-installed on top of the new cinder block and brick retaining wall.