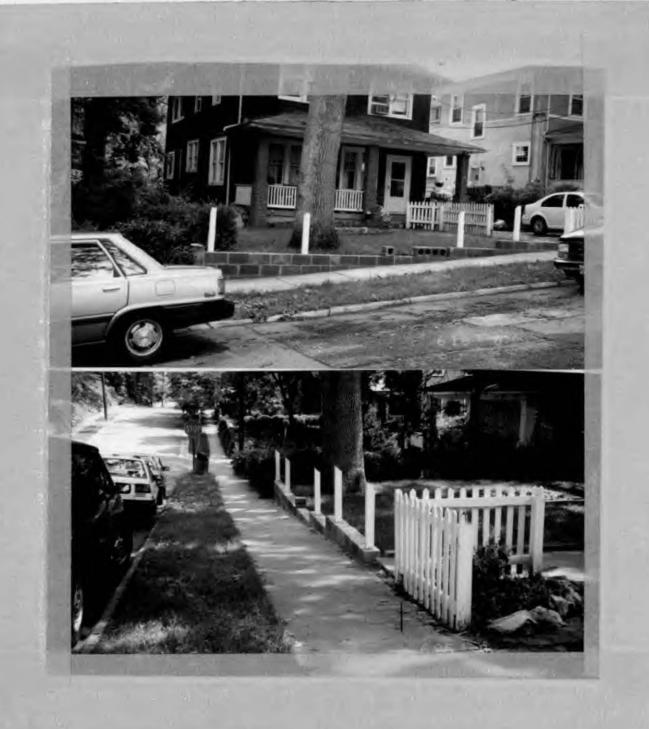

# PROJECT DESCRIPTION:

SIGNIFICANCE:

Contributing Resource in Takoma Park Historic District.

STYLE:

Craftsman

DATE:

c1910s

This two-story dwelling is located in the Takoma Park Historic District. A three-bay front porch with brick columns and a simple, wood balustrade ornaments the principal façade. The house is clad with wood siding. The pyramidal roof is sheathed in asphalt shingles and detailed with a brick chimney with a corbelled cap. A 3' high picket fence was built along the perimeter of the front yard. The front property line contained a low wood timber retaining wall on top of which stood the picket fence.

# PROPOSAL:

This retroactive Proposal is to dismantle the existing picket fence and remove the landscape timbers and install 30', of 8"x8"x16" cinderblock parged with stucco and topped with a row of 1-1/4"x4"x8" red brick pavers. The picket fence will be re-installed on top of the new cinder block and brick retaining wall.

The owner completed the dismantlement of the picket fence and the installation of the cinder block before the stop work order was issued.