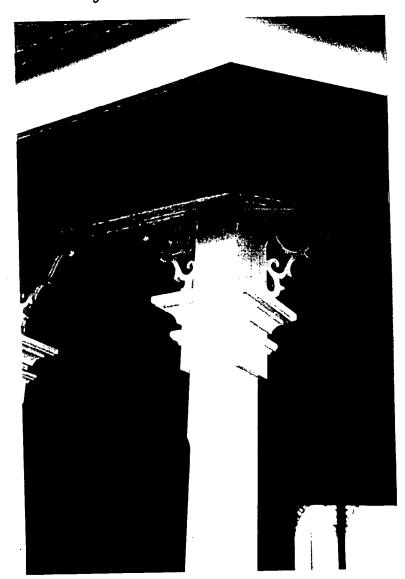

## PROJECT DESCRIPTION:

SIGNIFICANCE:

Contributing Resource in Takoma Park Historic District.

STYLE:

Vernacular/Bungalow

DATE:

c. 1880-1910

This 1-1/2 story, three-bay, dwelling is located in the Takoma Park Historic District. This bungalow form is clad is asbestos shingles and sheathed in asphalt shingles. The principal facade is ornamented with a full width one-story porch. The porch is supported by simple square columns and surrounded by a contemporary non-historic balustrade.

#### **PROPOSAL:** The applicant is proposing to:

- 1. Remove damaged aluminum storm windows and replace with new storm windows (if possible wood framed).
- 2. Remove wood porch flooring (currently 2"x 6") and replace with pine, 2" or 3" tongue and groove.
- 3. Remove hollow, wood pillars (8"x 8") with solid wood 6"x 6" post with carved edge.
- 4. Move wood stairs to center of porch to re-establish historic configuration.
- 5. Repair front railing as needed due to movement of stairs.
- 6. Install a wooden storm door.

historic structures but to advocate projects that will increase the structure's level of integrity. This house was designed in the vernacular/bungalow style. This house is important to the overall streetscape and its compatibility with existing patterns. The proposed column design is not compatible with the historic character and style of the house. Staff would recommend that the applicant install solid wood columns to match the old in design and materials.

and with the conditions:

1. The wood columns should be replaced in-kind with columns of the same size, design and material. The columns may be solid instead of hollow.

with the general condition that the applicant shall present the 3 permit sets of drawings to HPC staff for review and stamping prior to submission for building permits, and that, after issuance of the Montgomery County Department of Permitting Services (DPS) permit, the applicant will arrange for a field inspection by calling the DPS Field Services Office at (240) 777-6210 prior to commencement of work and not more than two weeks following completion of work.