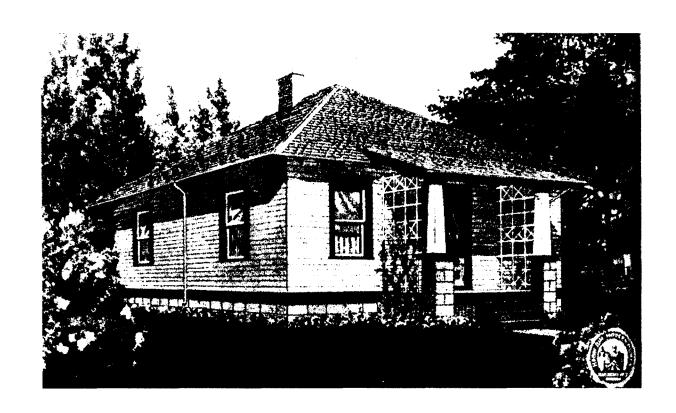

# 7108 HOLLY AVE, TAKOMA PARK (CONTRIBUTING RESOURCE)

## PROJECT DESCRIPTION:

SIGNIFICANCE:

Contributing Resource in Takoma Park Historic District.

STYLE:

Vernacular/Bungalow

DATE:

c. 1880-1910

This 1-1/2 story, three-bay, dwelling is located in the Takoma Park Historic District. This bungalow form is clad is asbestos shingles and sheathed in asphalt shingles. The principal facade is ornamented with a full width one-story porch. The porch is supported by simple square columns and surrounded by a contemporary non-historic balustrade.