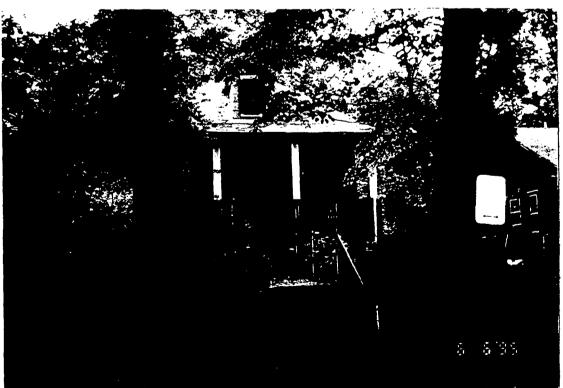

# 7108 HOLLY AVE, TAKOMA PARK (CONTRIBUTING RESOURCE)

## PROJECT DESCRIPTION:

SIGNIFICANCE:

Contributing Resource in Takoma Park Historic District.

STYLE:

Vernacular/Bungalow

DATE:

c. 1880-1910

This 1-1/2 story, three-bay, dwelling is located in the Takoma Park Historic District. This bungalow form is clad is asbestos shingles and sheathed in asphalt shingles. The principal facade is ornamented with a full width one-story porch. The porch is supported by simple square columns and surrounded by a contemporary non-historic balustrade.