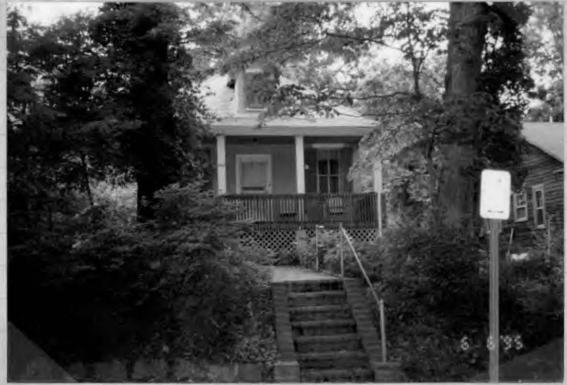

## PROJECT DESCRIPTION:

SIGNIFICANCE:

Contributing Resource in Takoma Park Historic District.

STYLE:

Vernacular/Bungalow

DATE:

c. 1880-1910

This 1-1/2 story, three-bay, dwelling is located in the Takoma Park Historic District. This bungalow form is clad is asbestos shingles and sheathed in asphalt shingles. The principal facade is ornamented with a full width one-story porch. The porch is supported by simple square columns and surrounded by a contemporary non-historic balustrade.

#### **PROPOSAL:** The applicant is proposing to:

- 1. Remove damaged aluminum storm windows and replace with new storm windows (if possible wood framed).
- 2. Remove wood porch flooring (currently 2"x 6") and replace with pine, 2" or 3" tongue and groove.
- 3. Remove hollow, wood pillars (8"x 8") with solid wood 6"x 6" post with carved edge.
- 4. Move wood stairs to center of porch to re-establish historic configuration.
- 5. Repair front railing as needed due to movement of stairs.
- 6. Install a wooden storm door.

### **STAFF DISCUSSION:**

This bungalow is a contributing resource in the historic district. The purpose of a historic district is to encourage the owners of the historic properties not only to maintain the integrity of their

historic structures but to advocate projects that will increase the structure's level of integrity. This house was designed in the vernacular/bungalow style. This house is important to the overall streetscape and its compatibility with existing patterns. The proposed column design is not compatible with the historic character and style of the house. Staff would recommend that the applicant install solid wood columns to match the old in design and materials.

Staff applauds the applicants desire return the front porch to its original configuration. Since the applicant is going to repair the existing balustrade, staff would encourage the applicant to return the front porch balustrade back to its original layout (see drawing on circle ).