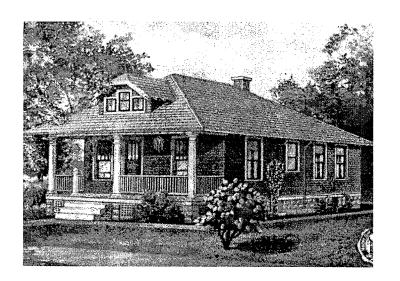

## PROJECT DESCRIPTION:

SIGNIFICANCE:

Contributing Resource in Takoma Park Historic District.

STYLE:

Vernacular/Bungalow

DATE:

c. 1880-1910

This 1-1/2 story, three-bay, dwelling is located in the Takoma Park Historic District. This bungalow form is clad is asbestos shingles and sheathed in asphalt shingles. The principal facade is ornamented with a full width one-story porch. The porch is supported by simple square columns and surrounded by a contemporary non-historic balustrade.

#### **PROPOSAL:** The applicant is proposing to:

- 1. Remove damaged aluminum storm windows and replace with new storm windows (if possible wood framed).
- 2. Remove wood porch flooring (currently 2"x 6") and replace with pine, 2" or 3" tongue and groove.
- 3. Remove hollow, wood pillars (8"x 8") with solid wood 6"x 6" post with carved edge.
- 4. Move wood stairs to center of porch to re-establish historic configuration.
- 5. Repair front railing as needed due to movement of stairs.
- 6. Install a wooden storm door.

### **STAFF DISCUSSION:**

This bungalow is a contributing resource in the historic district. The purpose of a historic district is to encourage the owners of the historic properties not only to maintain the integrity of their

historic structures but to advocate projects that will increase the structure's level of integrity. This house was designed in the vernacular/bungalow style. This house is important to the overall streetscape and its compatibility with existing patterns. The proposed column design is not compatible with the historic character and style of the house. Staff would recommend that the applicant install solid wood columns to match the old in design and materials.

Staff applauds the applicants desire return the front porch to its original configuration. Since the applicant is going to repair the existing balustrade, staff would encourage the applicant to return the front porch balustrade back to its original layout (see drawing on circle ).