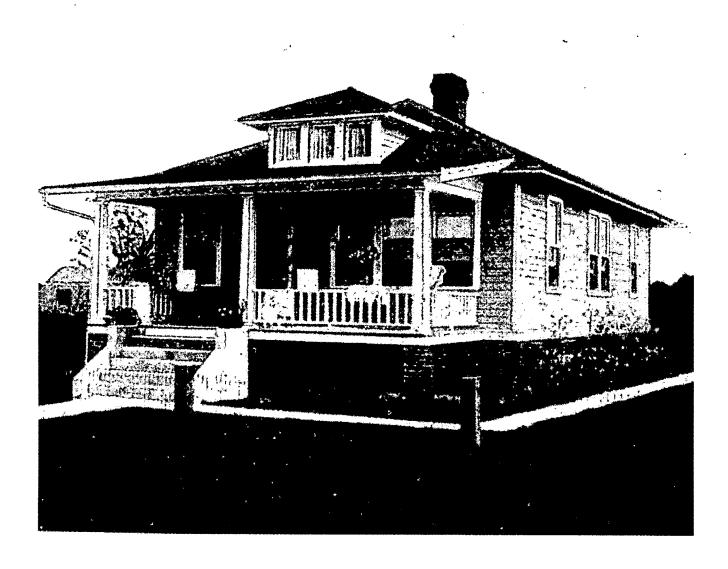

## PROJECT DESCRIPTION:

SIGNIFICANCE:

Contributing Resource in Takoma Park Historic District.

STYLE:

Vernacular/Bungalow

DATE:

c. 1880-1910

This 1-1/2 story, three-bay, dwelling is located in the Takoma Park Historic District. This bungalow form is clad is asbestos shingles and sheathed in asphalt shingles. The principal facade is ornamented with a full width one-story porch. The porch is supported by simple square columns and surrounded by a contemporary non-historic balustrade.

#### **PROPOSAL:** The applicant is proposing to:

- 1. Remove damaged aluminum storm windows and replace with new storm windows (if possible wood framed).
- 2. Remove wood porch flooring (currently 2"x 6") and replace with pine, 2" or 3" tongue and groove.
- 3. Remove hollow, wood pillars (8"x 8") with solid wood 6"x 6" post with carved edge.
- 4. Move wood stairs to center of porch to re-establish historic configuration.
- 5. Repair front railing as needed due to movement of stairs.
- 6. Install a wooden storm door.

### **STAFF DISCUSSION:**

This bungalow is a contributing resource in the historic district. The purpose of a historic district is to encourage the owners of the historic properties not only to maintain the integrity of their

historic structures but to advocate projects that will increase the structure's level of integrity. This house was designed in the vernacular/bungalow style. This house is important to the overall streetscape and its compatibility with existing patterns. The proposed column design is not compatible with the historic character and style of the house. Staff would recommend that the applicant install solid wood columns to match the old in design and materials.

Staff applauds the applicants desire return the front porch to its original configuration. Since the applicant is going to repair the existing balustrade, staff would encourage the applicant to return the front porch balustrade back to its original layout (see drawing on circle ).