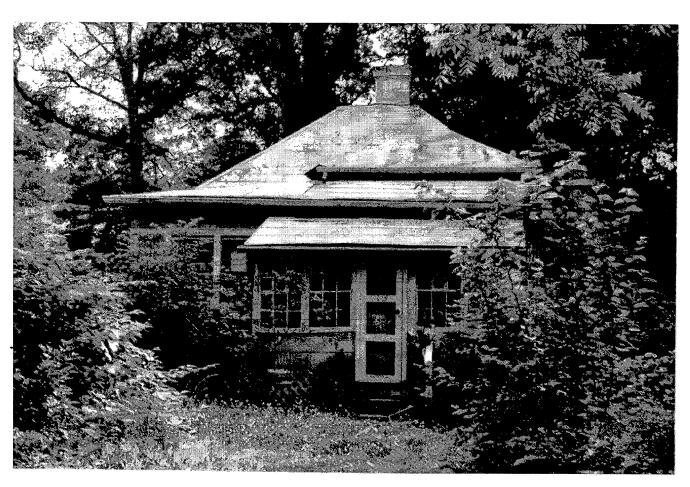

## PROJECT DESCRIPTION:

SIGNIFICANCE:

Contributing Resource in Takoma Park Historic District.

STYLE:

Vernacular/Bungalow

DATE:

c. 1880-1910

This 1-1/2 story, three-bay, dwelling is located in the Takoma Park Historic District. This bungalow form is clad is asbestos shingles and sheathed in asphalt shingles. The principal facade is ornamented with a full width one-story porch. The porch is supported by simple square columns and surrounded by a contemporary non-historic balustrade.

#### **PROPOSAL:** The applicant is proposing to:

- 1. Remove damaged aluminum storm windows and replace with new storm windows (if possible wood framed).
- 2. Remove wood porch flooring (currently 2"x 6") and replace with pine, 2" or 3" tongue and groove.
- 3. Remove hollow, wood pillars (8"x 8") with solid wood 6"x 6" post with carved edge.
- 4. Move wood stairs to center of porch to re-establish historic configuration.
- 5. Repair front railing as needed due to movement of stairs.
- 6. Install a wooden storm door.

### **STAFF DISCUSSION:**

This bungalow is a contributing resource in the historic district. The purpose of a historic district is to encourage the owners of the historic properties not only to maintain the integrity of their

historic structures but to advocate projects that will increase the structure's level of integrity. This house was designed in the vernacular/bungalow style. This house is important to the overall streetscape and its compatibility with existing patterns. The proposed column design is not compatible with the historic character and style of the house. Staff would recommend that the applicant install solid wood columns to match the old in design and materials.

Staff applauds the applicants desire return the front porch to its original configuration. Since the applicant is going to repair the existing balustrade, staff would encourage the applicant to return the front porch balustrade back to its original layout (see drawing on circle ).