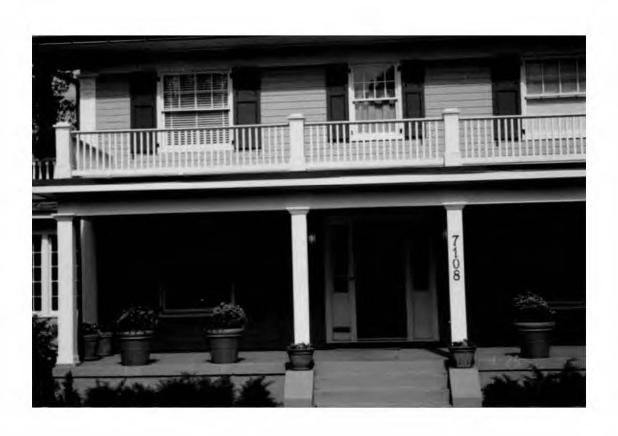

# 7108 HOLLY AVE, TAKOMA PARK (CONTRIBUTING RESOURCE)

## PROJECT DESCRIPTION:

SIGNIFICANCE:

Contributing Resource in Takoma Park Historic District.

STYLE:

Vernacular/Bungalow

DATE:

c. 1880-1910

This 1-1/2 story, three-bay, dwelling is located in the Takoma Park Historic District. This bungalow form is clad is asbestos shingles and sheathed in asphalt shingles. The principal facade is ornamented with a full width one-story porch. The porch is supported by simple square columns and surrounded by a contemporary non-historic balustrade.

#### **PROPOSAL:** The applicant is proposing to:

- 1. Remove damaged aluminum storm windows and replace with new storm windows (if possible wood framed).
- 2. Remove wood porch flooring (currently 2"x 6") and replace with pine, 2" or 3" tongue and groove.
- 3. Remove hollow, wood pillars (8"x 8") with solid wood 6"x 6" post with carved edge.
- 4. Move wood stairs to center of porch to re-establish historic configuration.
- 5. Repair front railing as needed due to movement of stairs.
- 6. Install a wooden storm door.

### **STAFF DISCUSSION:**

This bungalow is a contributing resource in the historic district. The purpose of a historic district is to encourage the owners of the historic properties not only to maintain the integrity of their

historic structures but to advocate projects that will increase the structure's level of integrity. This house was designed in the vernacular/bungalow style. This house is important to the overall streetscape and its compatibility with existing patterns. The proposed column design is not compatible with the historic character and style of the house. Staff would recommend that the applicant install solid wood columns to match the old in design and materials.

Staff applauds the applicants desire return the front porch to its original configuration. Since the applicant is going to repair the existing balustrade, staff would encourage the applicant to return the front porch balustrade back to its original layout (see drawing on circle ).