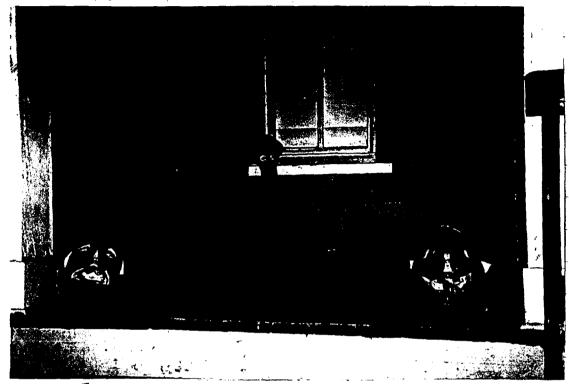

## PROJECT DESCRIPTION:

SIGNIFICANCE:

Contributing Resource in Takoma Park Historic District.

STYLE:

Vernacular/Bungalow

DATE:

c. 1880-1910

This 1-1/2 story, three-bay, dwelling is located in the Takoma Park Historic District. This bungalow form is clad is asbestos shingles and sheathed in asphalt shingles. The principal facade is ornamented with a full width one-story porch. The porch is supported by simple square columns and surrounded by a contemporary non-historic balustrade.

#### **PROPOSAL:** The applicant is proposing to:

- 1. Remove damaged aluminum storm windows and replace with new storm windows (if possible wood framed).
- 2. Remove wood porch flooring (currently 2"x 6") and replace with pine, 2" or 3" tongue and groove.
- 3. Remove hollow, wood pillars (8"x 8") with solid wood 6"x 6" post with carved edge.
- 4. Move wood stairs to center of porch to re-establish historic configuration.
- 5. Repair front railing as needed due to movement of stairs.
- 6. Install a wooden storm door.