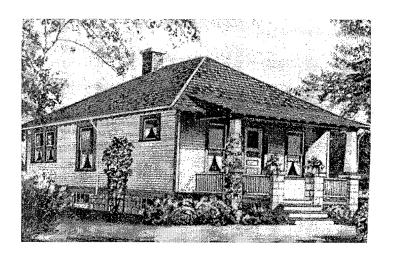

Staff applauds the applicants desire return the front porch to its original configuration. Since the applicant is going to repair the existing balustrade, staff would encourage the applicant to return the front porch balustrade back to its original layout (see drawing on circle ).