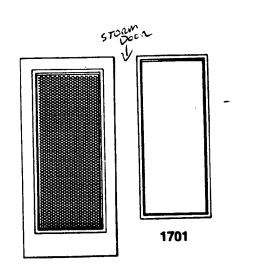

#### **PROPOSAL:** The applicant is proposing to:

- 1. Remove damaged aluminum storm windows and replace with new storm windows (if possible wood framed).
- 2. Remove wood porch flooring (currently 2"x 6") and replace with pine, 2" or 3" tongue and groove.
- 3. Remove hollow, wood pillars (8"x 8") with solid wood 6"x 6" post with carved edge.
- 4. Move wood stairs to center of porch to re-establish historic configuration.
- 5. Repair front railing as needed due to movement of stairs.
- 6. Install a wooden storm door.

and with the conditions:

1. The wood columns should be replaced in-kind with columns of the same size, design and material. The columns may be solid instead of hollow.

with the general condition that the applicant shall present the 3 permit sets of drawings to HPC staff for review and stamping prior to submission for building permits, and that, after issuance of the Montgomery County Department of Permitting Services (DPS) permit, the applicant will arrange for a field inspection by calling the DPS Field Services Office at (240) 777-6210 prior to commencement of work and not more than two weeks following completion of work.