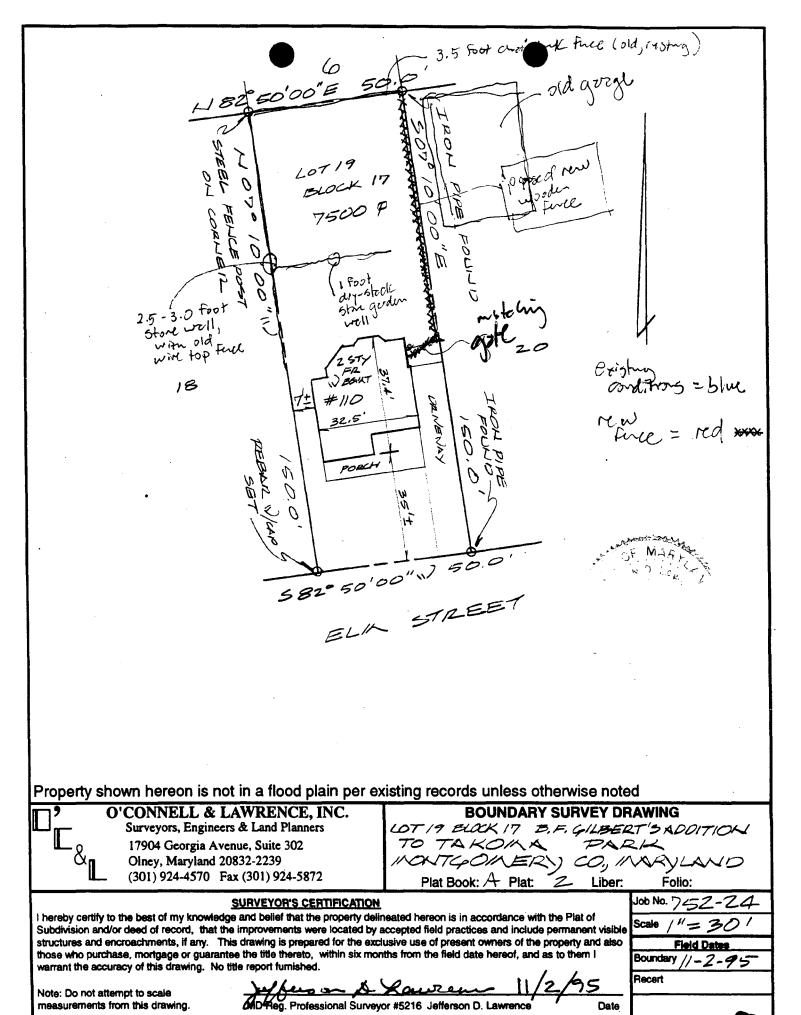

37/3-96BB 110 Elm Avenue (Takoma Park Historic District)

LAW OFFICES HALEY BADER & POTTS P.L.C.