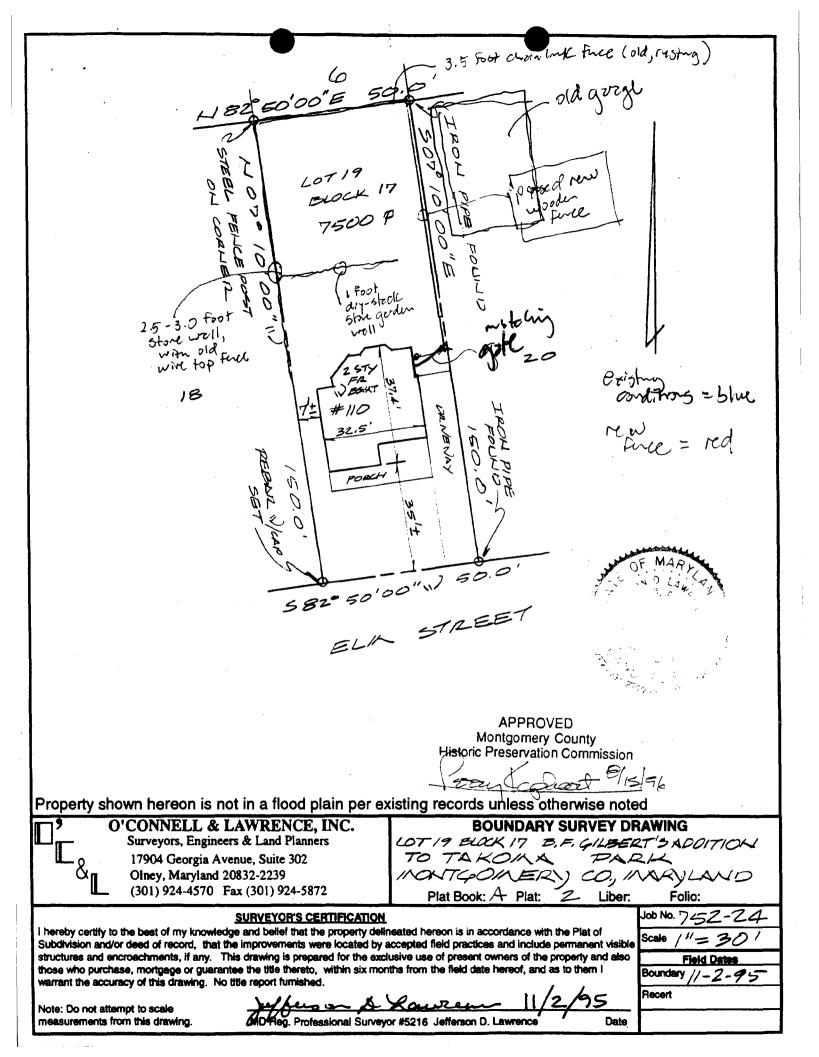

|                                                   |

SEE REVERSE SIDE FOR INSTRUCTIONS



SO X4 CAT

II'G' 4X4 POST
BURIED 3'

ALTERNATING ON EACH
SIDE OF RAIL

ZXE RAIL

SHADOW BOX FENCE WITH LATTICE

APPROVED

Montgomery County

Historic Preservation Commission

The work ansists of a beck side yard privacy/dog

face. It will run about 80 feet from the rear northeast

Corner of our lot to the rear of the house. It will

be of victorian-style shedowbox, to allow light andair,

with a two-foot top the made of lathieworks to be

in keeping with the Victorian-era house. The fuce will be

made of wood, which we propose to keep matural, and

plant flowering vines cases on it. The fine will pointe privacy,

and contain a dog. It will consol from our view an old

yerage on the adjointy lot, much is an disrepair, and The owners

of the adjointy lot approve. The fine is to be set back